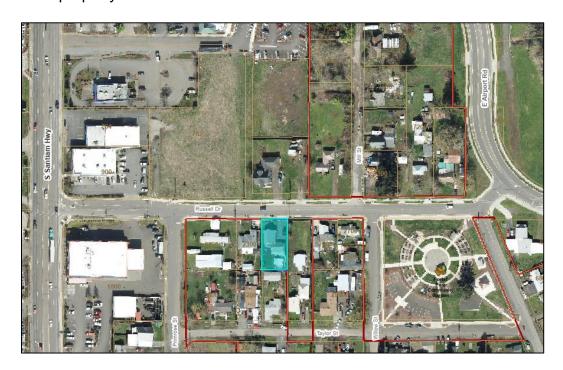

## I. INTRODUCTION

Property owner Kaytlynn Libra requested that sewer service be extended outside of the city limits to provide service to her property at 140 Russell Drive (see map below). The septic system has failed, and the property is within the 300' distance from the existing city sewer main, which prohibits Linn County Environmental Health from issuing a repair or replacement permit.