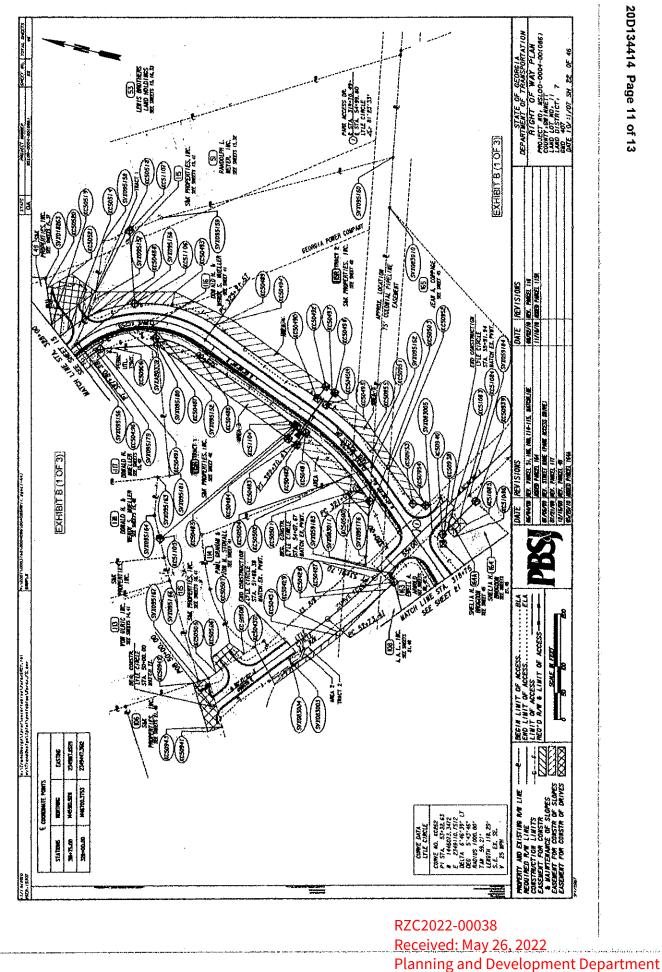

#### **EXHIBIT "A"**

PROJECT NO.: MSL00-0004-00(086) P. I. NO.: 004086 PARCEL NO.: 115R P.M. #: 3352 AND 3353 TRACT 1 = PM 3352 AREA: 1.134 ACRES TRACT 2 = PM 3353

AREA: 3.442 ACRES

**GWINNETT COUNTY:** 

## TRACT 1

All that tract or parcel of land lying and being in Land Lot 11 of the 7th Land District of Gwinnett County, Georgia, as shown on Exhibit "B" and being more particularly described and designated as follows:

**BEGINNING** at a point 32.00 feet left of and opposite Station 322+89.44 on the construction centerline of Park Access Drive per the Georgia Dept. of Transportation Project MSL-0004-00(086);

Thence N 52° 50' 41" W a distance of 332.07 feet to a point 312.56 feet left of and opposite Station 332+38.39 on said construction centerline laid out for Park Access Drive;

Thence N 63° 27' 26" E a distance of 46.15 feet to a point 305.18 feet left of and opposite Station 331+92.83 on said construction centerline laid out for Park Access Drive;

Thence N 81° 26' 31" E a distance of 70.71 feet to a point 262.37 feet left of and opposite Station 324+44.90 on said construction centerline laid out for Park Access Drive;

Thence S 18° 37' 51" E a distance of 23.09 feet to a point 247.19 feet left of and opposite Station 324+27.50 on said construction centerline laid out for Park Access Drive;

Thence N 71° 22' 23" E a distance of 247.50 feet to a point 44.70 feet left of and opposite Station 326+13.11 on said construction centerline laid out for Park Access Drive;

Thence N 71° 22' 24" E a distance of 13.10 feet to a point 32.00 feet left of and opposite Station 326+17.12 on said construction centerline laid out for Park Access Drive;

Thence southwesterly along a curve to the right an arc length of 80.261 feet having a radius of 168.000 feet subtended by a chord bearing of S 08° 47' 13" W for a chord distance of 79.500 feet to the point 32.00 feet left of and opposite Station 325+21.57 on said construction centerline laid out for Park Access Drive;

Thence S 22° 28' 24" W a distance of 232.13 feet back to the point of beginning.

Said **Tract 1** contains **1.134 acres** and is a portion of a tract of land previously conveyed from Stovall Properties, Inc., (successor through name change to S & K Properties, Inc., a Georgia Corporation) to the Ga. Dept of Transportation in Deed Book 50460 Pages 751-756 of Gwinnett County, Georgia, records.

#### TRACT 2

All that tract or parcel of land lying and being in Land Lot 11 of the 7th Land District of Gwinnett County, Georgia, as shown on Exhibit "B" and being more particularly described and designated as follows:

**BEGINNING** at a point 32.00 feet right of and opposite Station 321+49.53 on the construction centerline of Park Access Drive per the Georgia Dept. of Transportation Project MSL-0004-00(086);

Thence northeasterly along a curve to the left an arc length of 122.857 feet having a radius of 532.000 feet subtended by a chord bearing of N 29° 42' 41" E for a chord distance of 122.584 feet to the point 32.00 feet right of and opposite Station 322+65.00 on said construction centerline laid out for Park Access Drive

Thence S 66° 54' 16" E a distance of 28.00 feet to a point 60.00 feet right of and opposite Station 322+65.00 on said construction centerline laid out for Park Access Drive;

Thence northeasterly along a curve to the left an arc length of 6.081 feet having a radius of 560.000 feet subtended by a chord bearing of N 22° 47' 04" E for a chord distance of 6.081 feet to the point 60.00 feet right of and opposite Station 322+70.43 on said construction centerline laid out for Park Access Drive

Thence N 22° 28' 24" E a distance of 14.57 feet to a point 60.00 feet right of and opposite Station 322+85.00 on said construction centerline laid out for Park Access Drive;

Thence N 67° 31' 36" W a distance of 28.00 feet to a point 32.00 feet right of and opposite Station 322+85.00 on said construction centerline laid out for Park Access Drive;

Thence N 22° 28' 24" E a distance of 236.57 feet to a point 32.00 feet right of and opposite Station 325+21.57 on said construction centerline laid out for Park Access Drive;

Thence northeasterly along a curve to the left an arc length of 161.58 feet having a radius of 232.000 feet subtended by a chord bearing of N 02° 31' 16" E for a chord distance of 158.334 feet to the point 32.00 feet right of and opposite Station 326+60.86 on said construction centerline laid out for Park Access Drive;

Thence N 72° 34' 08" E a distance of 137.45 feet to a point 169.45 feet right of and opposite Station 326+60.86 on said construction centerline laid out for Park Access Drive;

Thence S 35° 13' 01" E a distance of 66.72 feet to a point 194.97 feet right of and opposite Station 326+28.55 on said construction centerline laid out for Park Access Drive;

Thence S 27° 10' 60" E a distance of 450.81 feet to a point 483.40 feet right of and opposite Station 324+31.07 on said construction centerline laid out for Park Access Drive;

Thence S 80° 48' 06" W a distance of 93.32 feet to a point 403.98 feet right of and opposite Station 323+82.08 on said construction centerline laid out for Park Access Drive;

Thence S 80° 48' 06" W a distance of 455.25 feet back to the point of beginning.

Said **Tract 2** contains **3.442 acres** and is a portion of a tract of land previously conveyed from Stovall Properties, Inc., (successor through name change to S & K Properties, Inc., a Georgia Corporation) to the Ga. Dept of Transportation in Deed Book 50460 Pages 751-756 of Gwinnett County, Georgia, records.