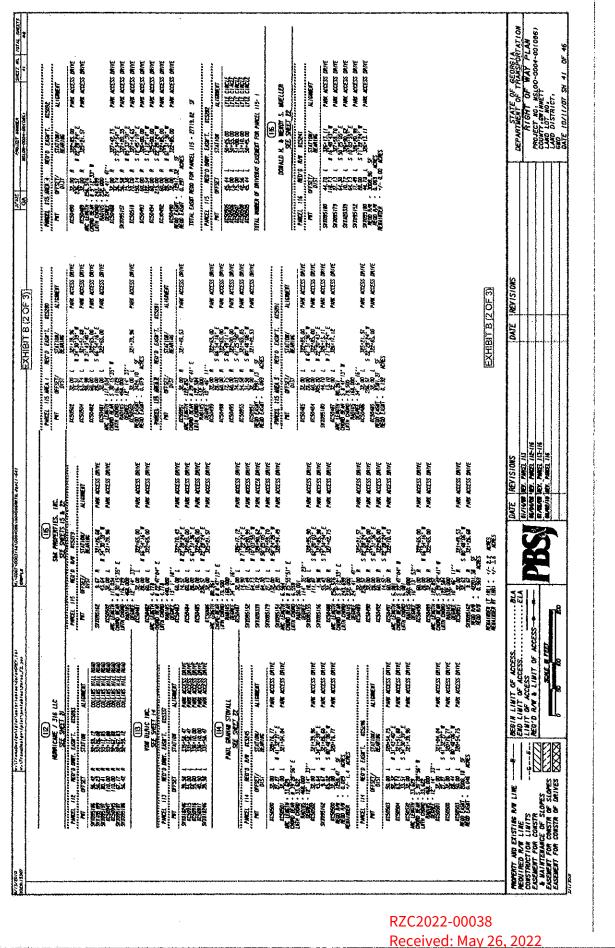

#### **EXHIBIT "A"**

PROJECT NO.: MSL00-0004-00(086) P. I. NO.: 004086 PARCEL NO.: 115R P.M. #: 3352 AND 3353 TRACT 1 = PM 3352 AREA: 1.134 ACRES TRACT 2 = PM 3353

AREA: 3.442 ACRES

**GWINNETT COUNTY:** 

Thence S 22° 28' 24" W a distance of 232.13 feet back to the point of beginning.

Said **Tract 1** contains **1.134 acres** and is a portion of a tract of land previously conveyed from Stovall Properties, Inc., (successor through name change to S & K Properties, Inc., a Georgia Corporation) to the Ga. Dept of Transportation in Deed Book 50460 Pages 751-756 of Gwinnett County, Georgia, records.

Said "Permanent Easement for the Maintenance of Slopes", Area 1, being located on Parcel .115R, Tract 1, as depicted on above referenced Right of Way Plans and attachment Exhibit "B", contains 0.192 acres or 8,381.27 square feet, is a portion of a tract of land previously conveyed from Stovall Properties, Inc., (successor through name change to S & K Properties, Inc., a Georgia Corporation) to the Ga. Dept of Transportation in Deed Book 50460 Pages 751-756 of Gwinnett County, Georgia, records.

Thence S 80° 48' 06" W a distance of 455.25 feet back to the point of beginning.

Said **Tract 2** contains **3.442 acres** and is a portion of a tract of land previously conveyed from Stovall Properties, Inc., (successor through name change to S & K Properties, Inc., a Georgia Corporation) to the Ga. Dept of Transportation in Deed Book 50460 Pages 751-756 of Gwinnett County, Georgia, records.

Said "Permanent Easement for the Maintenance of Slopes", Area 2, being located on Parcel 115R, Tract 2, as depicted on above referenced Right of Way Plans and attachment Exhibit "B", contains 0.069 acres or 2,997.13 square feet, is a portion of a tract of land previously conveyed from Stovall Properties, Inc., (successor through name change to S & K Properties, Inc., a Georgia Corporation) to the Ga. Dept of Transportation in Deed Book 50460 Pages 751-756 of Gwinnett County, Georgia, records.

Said "Permanent Easement for the Maintenance of Slopes", Area 4, being located on Parcel 115R, Tract 2, as depicted on above referenced Right of Way Plans and attachment Exhibit "B", contains 0.297 acres or 12,917.32 square feet, is a portion of a tract of land previously conveyed from Stovall Properties, Inc., (successor through name change to S & K Properties, Inc., a Georgia Corporation) to the Ga. Dept of Transportation in Deed Book 50460 Pages 751-756 of Gwinnett County, Georgia, records.