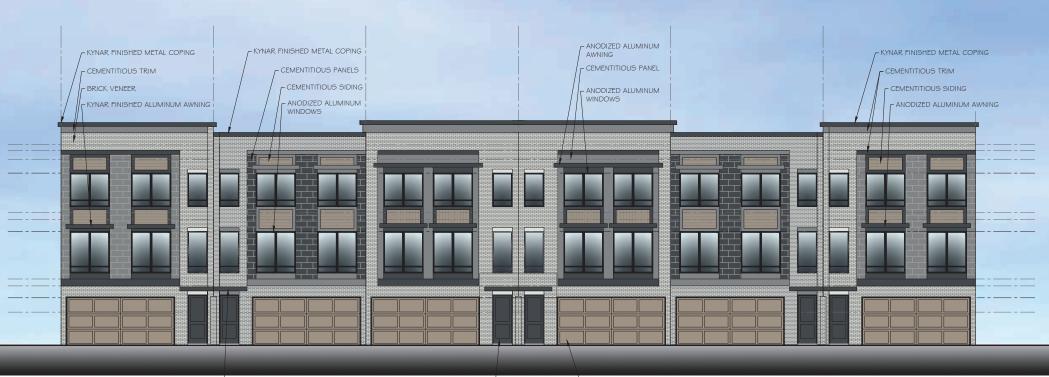

## Proposed Front Elevation

Proposed Townhomes

1144 Grayson Highway, Lawrenceville, GA 30045

ANNX2025-00009 & RZM2025-00020 RECEIVED APRIL 25, 2025 PLANNING & DEVELOPMENT DEPARTMENT

L ANODIZED ALUMINUM AWNING

LFIBERGLASS DOOR GARAGE DOOR