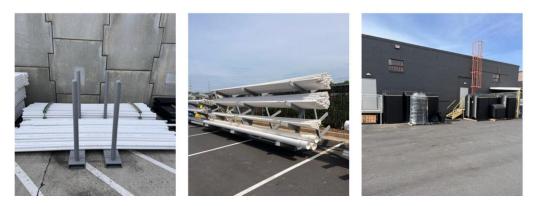

Reece Plumbing's outside storage is typically limited materials neatly stored as shown in the following pictures and which is not accessed by customers:

The interior of a typical Reece Plumbing branch is shown in the following pictures: