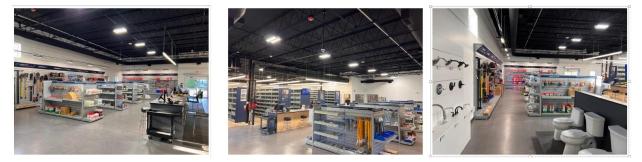

Reece Plumbing's outside storage is typically limited materials neatly stored as shown in the following pictures and which is not accessed by customers:

The interior of a typical Reece Plumbing branch is shown in the following pictures: