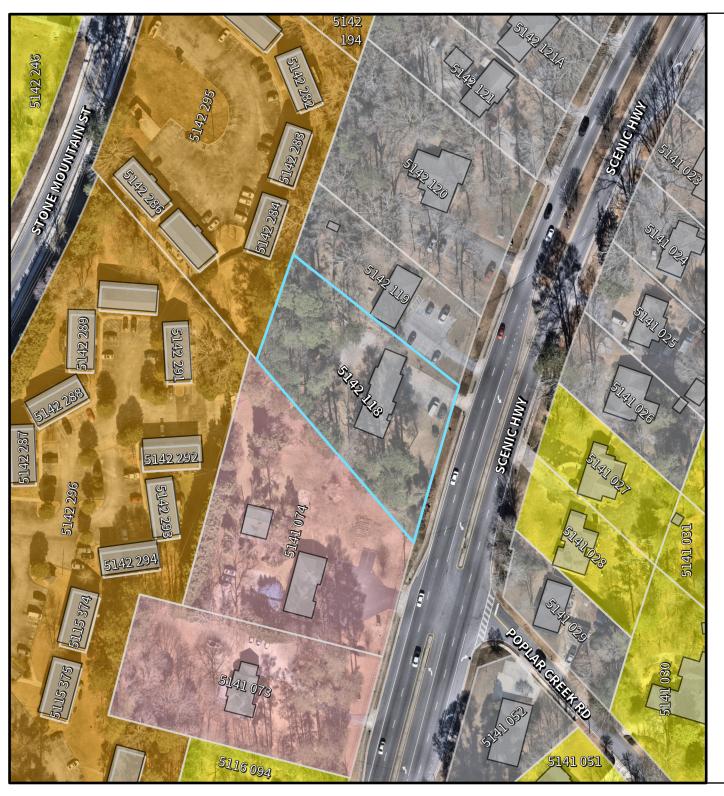

Sheet 1 of 1

**Location Map & Surrounding Areas** 

RZC2025-00064

Applicant: Pedro Josaphat

Subject Property

Lawrenceville City Limits

City Maintained Streets
County/State Maintained Streets

250 Feet

0 62.5 125 2

**Location Map & Surrounding Areas** 

RZC2025-00064

Applicant: Pedro Josaphat

- Subject Property
- Lawrenceville City Limits
- DDA Boundary
- City Maintained Streets
  County/State Maintained Streets

0 125 250 50

**Location Map & Surrounding Areas** 

RZC2025-00064

Applicant: Pedro Josaphat

Subject Property

Lawrenceville City Limits