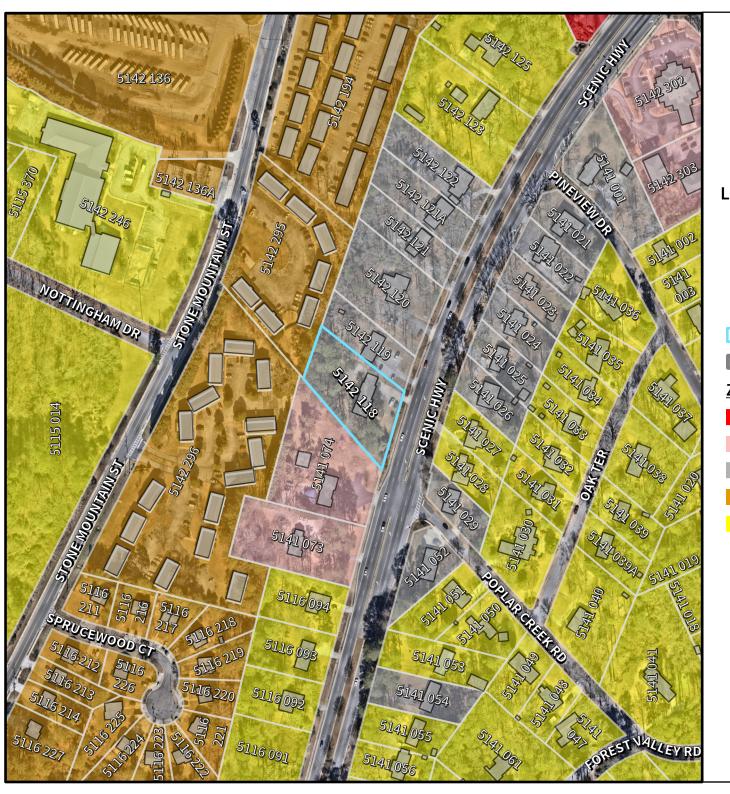

## **Zoning Districts**

**OI** Office/Institutional

**ON** Office/Neighborhood

RM-12 Multifamily Residential

**RS-180** Single-Family Residential

250 Feet

0 62.5 125 2

**Location Map & Surrounding Areas** 

RZC2025-00064

Applicant: Pedro Josaphat

Subject Property

Lawrenceville City Limits

## **Zoning Districts**

**BG** General Business

OI Office/Institutional

**ON** Office/Neighborhood

**RM-12** Multifamily Residential

**RS-180** Single-Family Residential

500 Feet

0 **125 250** 50