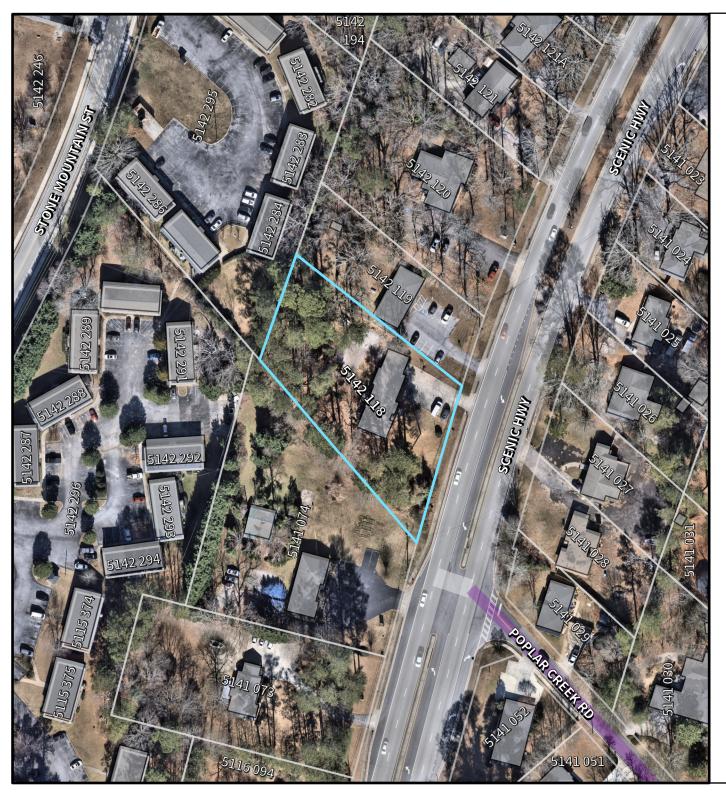

Sheet 1 of 1

**Location Map & Surrounding Areas** 

RZC2025-00064

Applicant: Pedro Josaphat

Subject Property

Lawrenceville City Limits

City Maintained Streets
County/State Maintained Streets

250 Feet

0 62.5 125 2

**Location Map & Surrounding Areas** 

RZC2025-00064

Applicant: Pedro Josaphat

- Subject Property
- Lawrenceville City Limits
- DDA Boundary
- City Maintained Streets
  County/State Maintained Streets

0 125 250 50

**Location Map & Surrounding Areas** 

RZC2025-00064

Applicant: Pedro Josaphat

Subject Property

Lawrenceville City Limits

## **Zoning Districts**

**OI** Office/Institutional

**ON** Office/Neighborhood

RM-12 Multifamily Residential

**RS-180** Single-Family Residential

250 Feet

0 62.5 125 2

**Location Map & Surrounding Areas** 