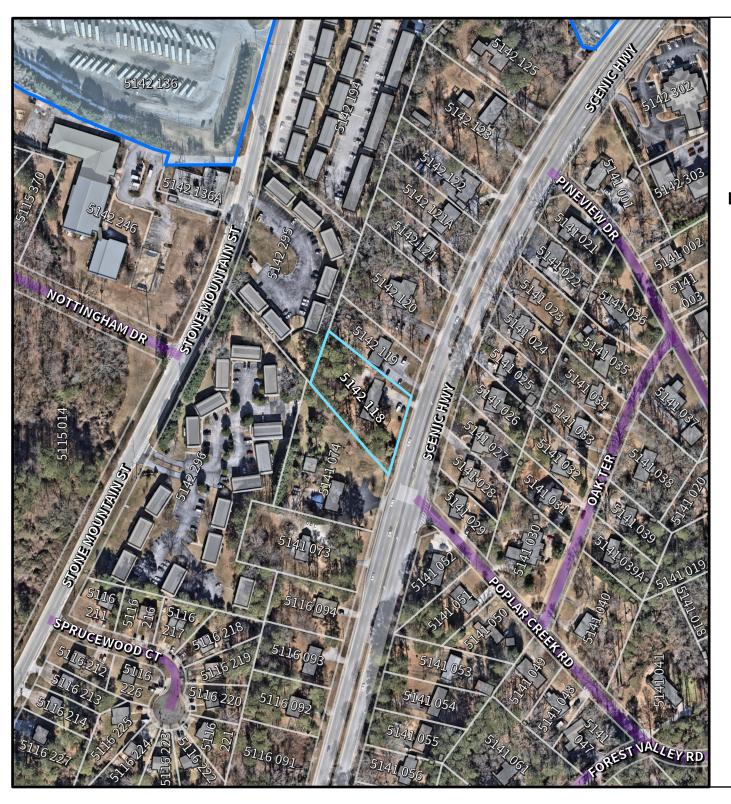

RZC2025-00064

Applicant: Pedro Josaphat

Subject Property

Lawrenceville City Limits

## **Zoning Districts**

**BG** General Business

OI Office/Institutional

**ON** Office/Neighborhood

**RM-12** Multifamily Residential

**RS-180** Single-Family Residential

500 Feet

0 **125 250** 50