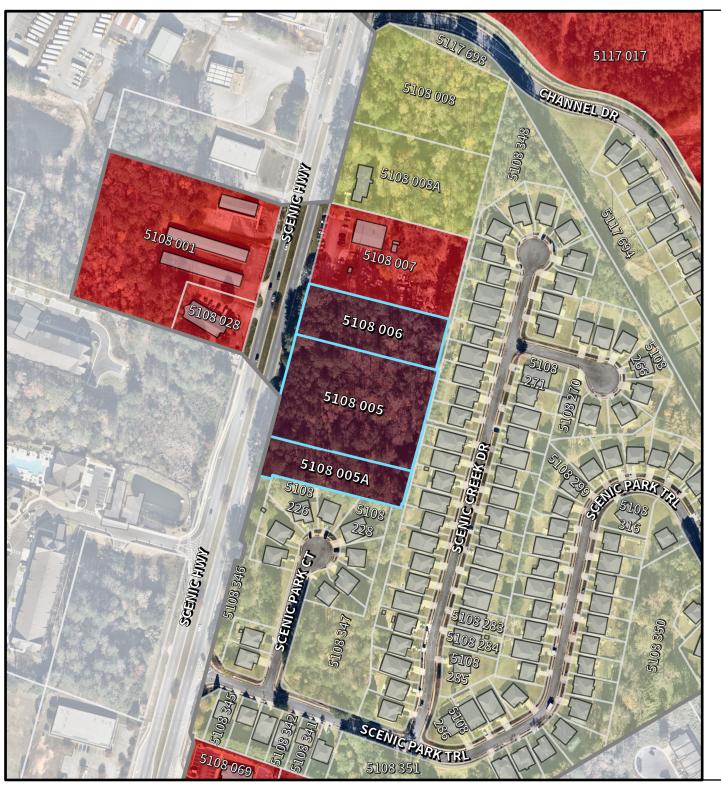

# **Zoning Districts**

**BG** General Business

**HSB** Highway Service Business

RS-60 Single-Family Residential

RS-150 Single-Family Residential

0 62.5 125

**Location Map & Surrounding Areas** 

SUP2025-00100

Applicant:

R. Duane Hawk

Subject Property

Lawrenceville City Limits

## **Zoning Districts**

**BG** General Business

**HSB** Highway Service Business

**RS-60** Single-Family Residential

**RS-150** Single-Family Residential

0 **125 250** 50