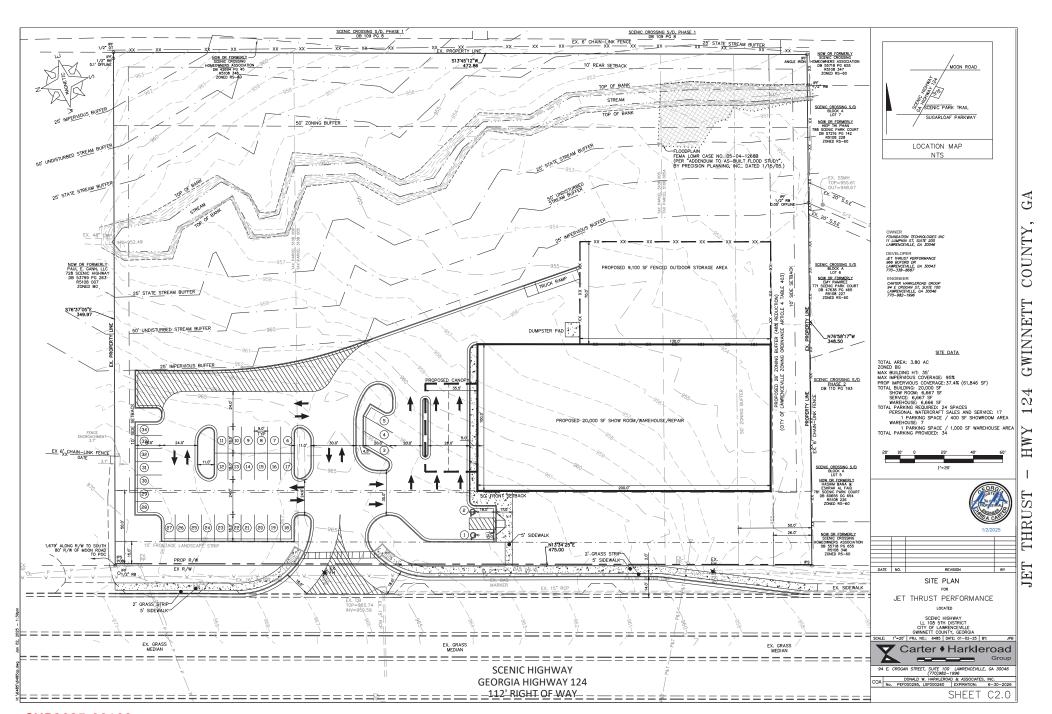

Jet Thrust Performance was started back in 1997 here in Lawrenceville, Georgia. We are a powersports/marine sales and service company. The company has grown over the years and has relocated here in the city twice due to that growth. Last year it became apparent yet again that we are outgrowing our current location and would require a larger building and property. We started a project to find our next location as the business continues to grow. We found the perfect property that is currently undeveloped at 750 Scenic Hwy. Lawrenceville, GA 30046. We are planning to purchase three parcels of property that comprises  $3.80 \pm$  acres currently zoned "HSB". The project will include the construction of one (1) building totaling  $20,000 \pm$  square feet, along with the associated utilities, drainage, parking and landscaping. We will require an outside storage area for new products and for the products at our location for service.

It is our intent to request Special Use Permit approval for the above referenced project. All electronic documents detailing the proposed site are included in this submittal along with the other paper documents required and as noted on the application. Please call or email us if you have any questions.