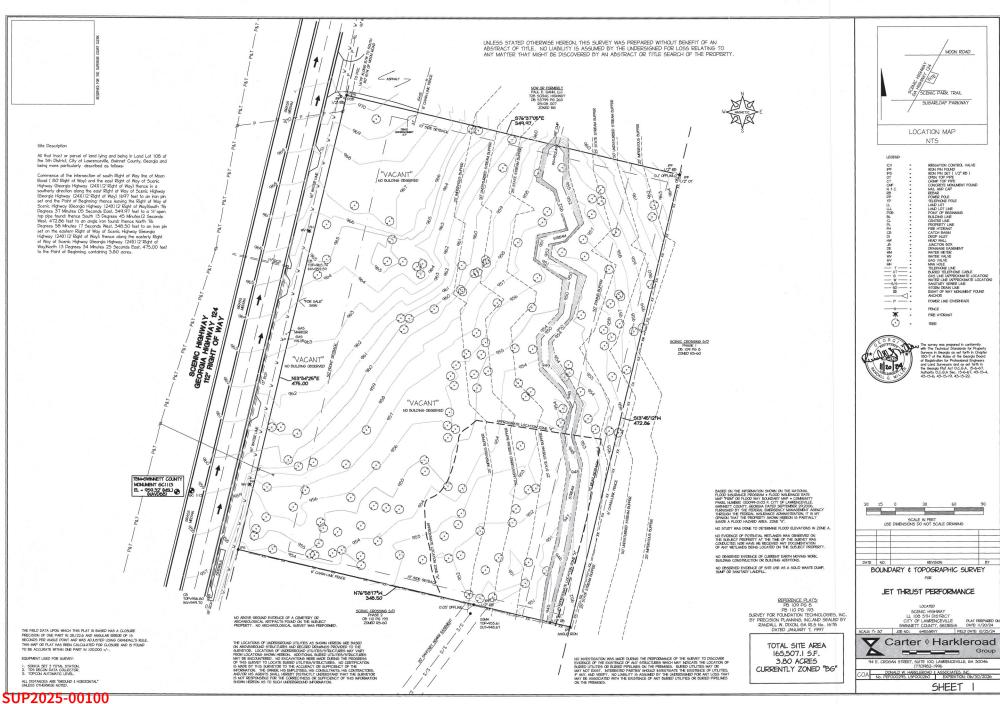

### Site Description

All that tract or parcel of land lying and being in Land Lot 108 of the 5<sup>th</sup> District, City of Lawrenceville, Gwinnet County, Georgia and being more particularly described as follows:

Commence at the intersection of south Right of Way line of Moon Road (80' Right of Way) and the east Right of Way of Scenic Highway (Georgia Highway 124)(112' Right of Way) thence in a southerly direction along the east Right of Way of Scenic Highway (Georgia Highway 124)(112' Right of Way) 1697 feet to an iron pin set and the Point of Beginning; thence leaving the Right of Way of Scenic Highway (Georgia Highway 124)(112' Right of Way)South 76 Degrees 37 Minutes 05 Seconds East, 349.97 feet to a ½" open top pipe found; thence South 13 Degrees 45 Minutes 12 Seconds West, 472.86 feet to an angle iron found; thence North 76 Degrees 58 Minutes 17 Seconds West, 348.50 feet to an iron pin set on the eastern Right of Way of Scenic Highway (Georgia Highway 124)(112' Right of Way); thence along the easterly Right of Way of Scenic Highway (Georgia Highway 124)(112' Right of Way)North 13 Degrees 34 Minutes 25 Seconds East, 475.00 feet to the Point of Beginning, containing 3.80 acres.

#### Tax Parcel 5108 006

All that tract or parcel of land lying and being in Land Lot 108 of the 5<sup>th</sup> District, City of Lawrenceville, Gwinnet County, Georgia and being more particularly described as follows:

Commence at the intersection of south Right of Way line of Moon Road (80' Right of Way) and the east Right of Way of Scenic Highway (Georgia Highway 124)(112' Right of Way) thence in a southerly direction along the east Right of Way of Scenic Highway (Georgia Highway 124)(112' Right of Way) 1697 feet to an iron pin set and the Point of Beginning; thence leaving the Right of Way of Scenic Highway (Georgia Highway 124)(112' Right of Way)South 76 Degrees 37 Minutes 05 Seconds East, 349.97 feet to a ½" open top pipe found; thence South 13 Degrees 45 Minutes 12 Seconds West, 122.86 feet to a point; thence North 76 Degrees 58 Minutes 10 Seconds West, 349.60 feet to a point on the eastern Right of Way of Scenic Highway (Georgia Highway 124)(112' Right of Way); thence along the easterly Right of Way of Scenic Highway (Georgia Highway 124)(112' Right of Way)North 13 Degrees 34 Minutes 25 Seconds East, 125.00 feet to the Point of Beginning, containing 1.00 acres.

#### Tax Parcel 5108 005

All that tract or parcel of land lying and being in Land Lot 108 of the 5<sup>th</sup> District, City of Lawrenceville, Gwinnet County, Georgia and being more particularly described as follows:

Commence at the intersection of south Right of Way line of Moon Road (80' Right of Way) and the east Right of Way of Scenic Highway (Georgia Highway 124)(112' Right of Way) thence in a southerly direction along the east Right of Way of Scenic Highway (Georgia Highway 124)(112' Right of Way) 1822 feet to a point and the Point of Beginning; thence leaving the Right of Way of Scenic Highway (Georgia Highway 124)(112' Right of Way)South 76 Degrees 58 Minutes 10 Seconds East, 349.60 feet to a point; thence South 13 Degrees 45 Minutes 12 Seconds West, 250.00 feet to a point; thence North 76 Degrees 58 Minutes 15 Seconds West, 348.81 feet to a point on the eastern Right of Way of Scenic Highway (Georgia Highway 124)(112' Right of Way); thence along the easterly Right of Way of Scenic Highway (Georgia Highway 124)(112' Right of Way)North 13 Degrees 34 Minutes 25 Seconds East, 250.00 feet to the Point of Beginning, containing 2.00 acres.

#### Tax Parcel 5108 005A

All that tract or parcel of land lying and being in Land Lot 108 of the 5<sup>th</sup> District, City of Lawrenceville, Gwinnet County, Georgia and being more particularly described as follows:

Commence at the intersection of south Right of Way line of Moon Road (80' Right of Way) and the east Right of Way of Scenic Highway (Georgia Highway 124)(112' Right of Way) thence in a southerly direction along the east Right of Way of Scenic Highway (Georgia Highway 124)(112' Right of Way) 2072 feet to a point and the Point of Beginning; thence leaving the Right of Way of Scenic Highway (Georgia Highway 124)(112' Right of Way)South 76 Degrees 58 Minutes 15 Seconds East, 348.81 feet to a point; thence South 13 Degrees 45 Minutes 12 Seconds West, 100.00 feet to an angle iron found; thence North 76 Degrees 58 Minutes 17 Seconds West, 348.50 feet to an iron pin set on the eastern Right of Way of Scenic Highway (Georgia Highway 124)(112' Right of Way); thence along the easterly Right of Way of Scenic Highway (Georgia Highway 124)(112' Right of Way)North 13 Degrees 34 Minutes 25 Seconds East, 100.00 feet to the Point of Beginning, containing 0.80 acres.