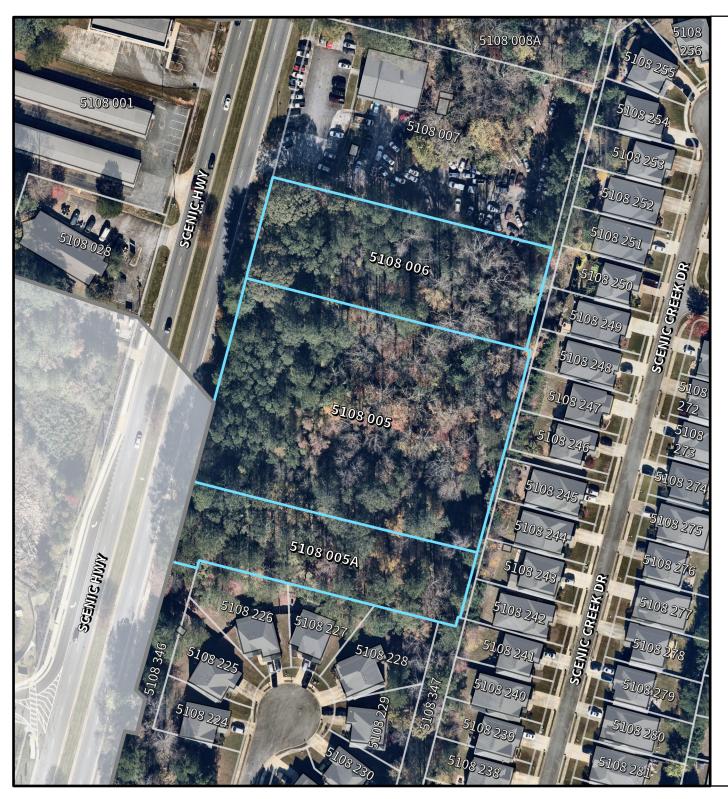

RECEIVED JANUARY 7, 2025
PLANNING & DEVELOPMENT DEPARTMENT

SUP2025-00100
RECEIVED JANUARY 7, 2025
PLANNING & DEVELOPMENT DEPARTMENT

**Location Map & Surrounding Areas** 

SUP2025-00100

Applicant:

R. Duane Hawk

Subject Property

Lawrenceville City Limits

N 250 Feet

0 62.5 125

**Location Map & Surrounding Areas** 

SUP2025-00100

Applicant:

R. Duane Hawk

Subject Property

Lawrenceville City Limits

N 500 Feet

0 125 250 5

**Location Map & Surrounding Areas** 

SUP2025-00100

Applicant:

R. Duane Hawk

Subject Property

Lawrenceville City Limits

# **Zoning Districts**

**BG** General Business

**HSB** Highway Service Business

RS-60 Single-Family Residential

RS-150 Single-Family Residential

0 62.5 125

**Location Map & Surrounding Areas** 

SUP2025-00100

Applicant:

R. Duane Hawk

Subject Property

Lawrenceville City Limits

## **Zoning Districts**

**BG** General Business

**HSB** Highway Service Business

**RS-60** Single-Family Residential

**RS-150** Single-Family Residential

0 **125 250** 50