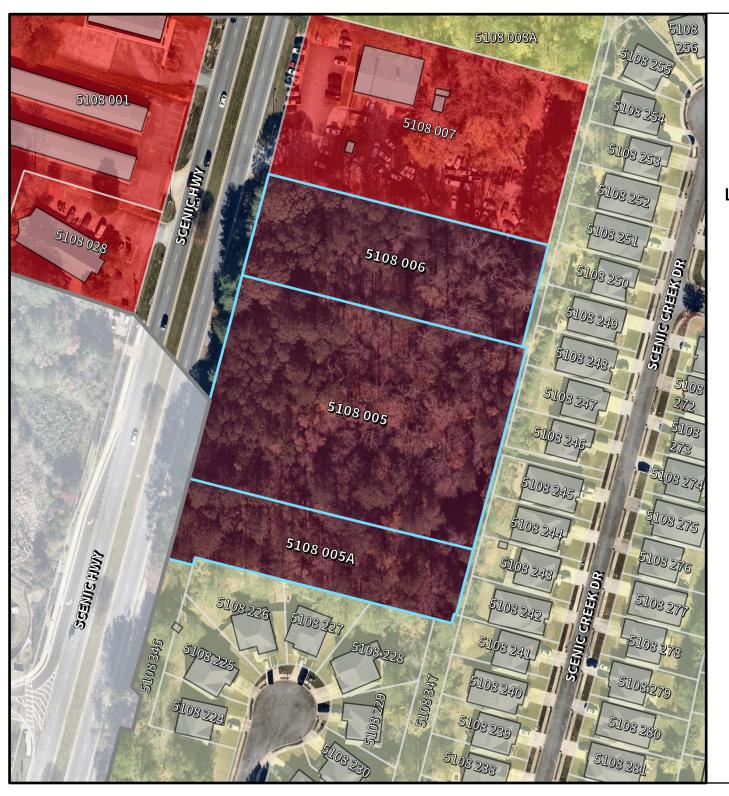

RECEIVED JANUARY 7, 2025
PLANNING & DEVELOPMENT DEPARTMENT

SUP2025-00100
RECEIVED JANUARY 7, 2025
PLANNING & DEVELOPMENT DEPARTMENT

**Location Map & Surrounding Areas** 

SUP2025-00100

Applicant:

R. Duane Hawk

Subject Property

Lawrenceville City Limits

N 250 Feet

0 62.5 125

**Location Map & Surrounding Areas** 

SUP2025-00100

Applicant:

R. Duane Hawk

Subject Property

Lawrenceville City Limits

N 500 Feet

0 125 250 5

**Location Map & Surrounding Areas** 

SUP2025-00100

Applicant:

R. Duane Hawk

Subject Property

Lawrenceville City Limits