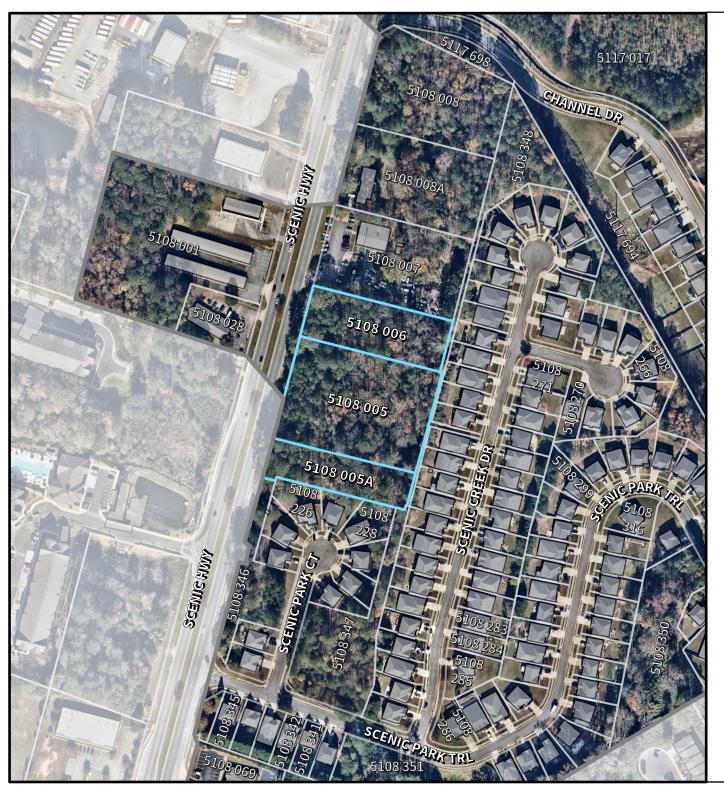

RECEIVED JANUARY 7, 2025
PLANNING & DEVELOPMENT DEPARTMENT

SUP2025-00100
RECEIVED JANUARY 7, 2025
PLANNING & DEVELOPMENT DEPARTMENT

**Location Map & Surrounding Areas** 

SUP2025-00100

Applicant:

R. Duane Hawk

Subject Property

Lawrenceville City Limits

N 250 Feet

0 62.5 125

**Location Map & Surrounding Areas** 

SUP2025-00100

Applicant:

R. Duane Hawk

Subject Property

Lawrenceville City Limits

N 500 Feet

0 125 250 5

**Location Map & Surrounding Areas** 

SUP2025-00100

Applicant:

R. Duane Hawk

Subject Property

Lawrenceville City Limits