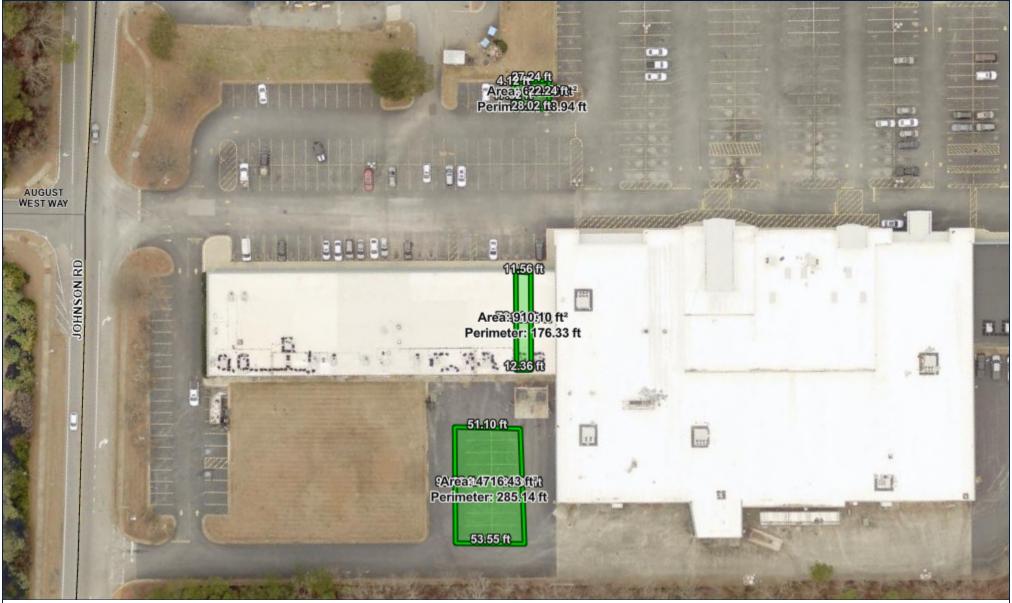

## **El Charro Tienda**

10/17/2024 5:08:46 PM

SUP2024-00096

U-Haul trucks: There are three selected areas on the map. The first one at the top corresponds to the parking lots that would be used to park the small trucks. The second selected area is the store: El Charro Tienda. And the third selected area is the parking lot, behind the stores, that will be used to park the large trucks.