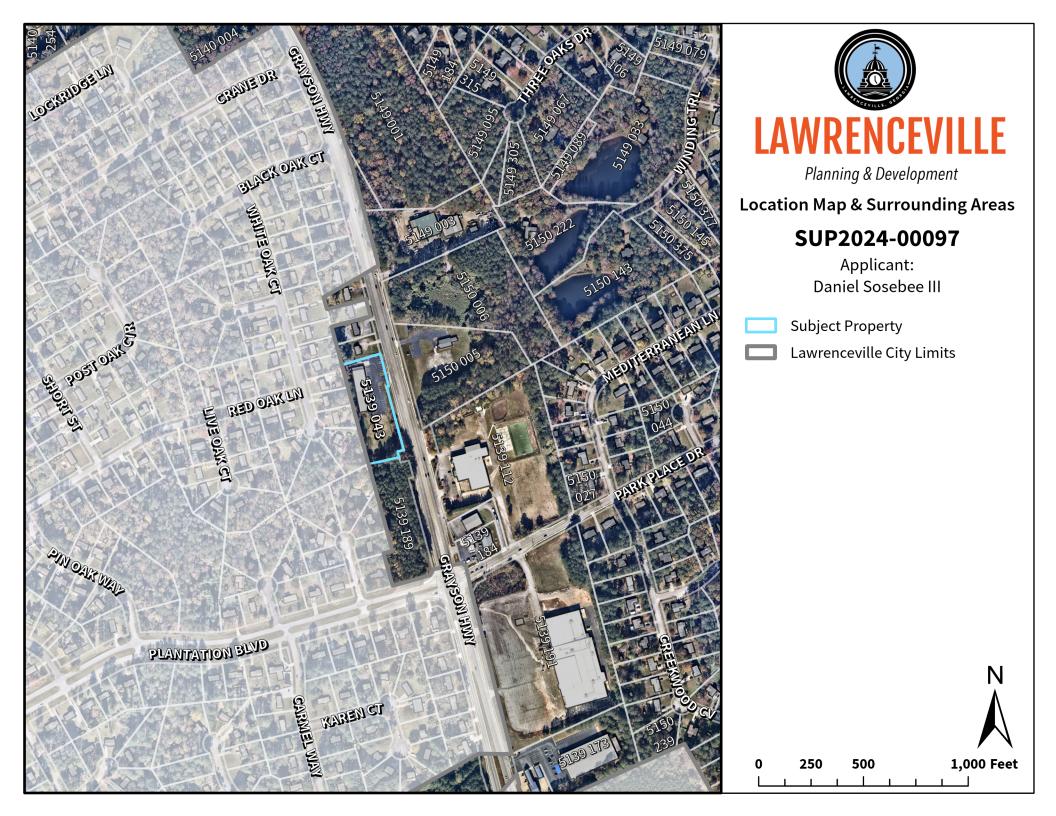

ment | 678.518.6000

Had West Crogan Street, Suite 300, Lawrenceville, GA 30048 | www.cyelmeticounty.com

GWINNETT: PROD



SUP2024-00097

**RECEIVED DECEMBER 6, 2024** 

798 Austin Reynolds Road . Bethlehem, Georgia 30620 Ceill: (770) 652-6862 :



ARCHITECTURE HEP TOBALL TO COLL T













Planning & Development

**Location Map & Surrounding Areas** 

SUP2024-00097

Applicant: Daniel Sosebee III

Subject Property

Lawrenceville City Limits











Planning & Development

**Location Map & Surrounding Areas** 

SUP2024-00097

Applicant: Daniel Sosebee III

- Subject Property
- Lawrenceville City Limits

# **Zoning Districts**

- **BG** General Business
- **OI** Office/Institutional
  - **RS-150** Single-Family Residential
- RS-180 Single-Family Residential

500 Feet

0 125 250 5