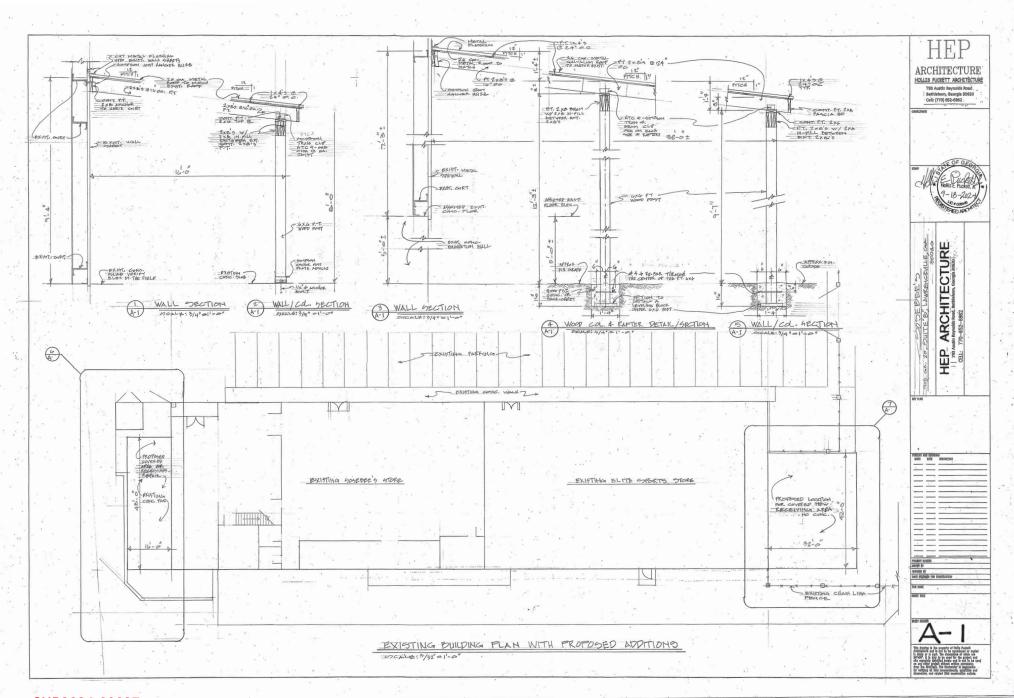

TURE WOULD NOT BE REVIEWED BY GWINNETT COUNTY FIRE. YOUR PLANS NEED TO BE SUBMITTED TO CITY OF LAWRENCEVILLE.

This case has been closed. If you need further assistance, please contact 678-518-6000.

Address: 905 GRAYSON HWY
Record Number: <u>EPN202442988</u>
Application Name
Description: To add covered outside lewmenwer storage at each end of the building. There will only be a roof added and no exterior walls except for the existing end walls.



Gwinnett

Planning and Development | Gwinnett County Government | 678.518.6000

Had West Crogan Street, Suite 300, Lawrenceville, GA 30048 | www.cyelmeticounty.com

GWINNETT: PROD



SUP2024-00097

**RECEIVED DECEMBER 6, 2024** 

798 Austin Reynolds Road . Bethlehem, Georgia 30620 Ceill: (770) 652-6862 :



ARCHITECTURE HEP TOBALL TO COLL T













Planning & Development

**Location Map & Surrounding Areas** 

SUP2024-00097

Applicant: Daniel Sosebee III

Subject Property

Lawrenceville City Limits











Planning & Development

**Location Map & Surrounding Areas** 

SUP2024-00097

Applicant: Daniel Sosebee III

- Subject Property
- Lawrenceville City Limits

# **Zoning Districts**

- **BG** General Business
- **OI** Office/Institutional
  - **RS-150** Single-Family Residential
- RS-180 Single-Family Residential

500 Feet

0 125 250 5