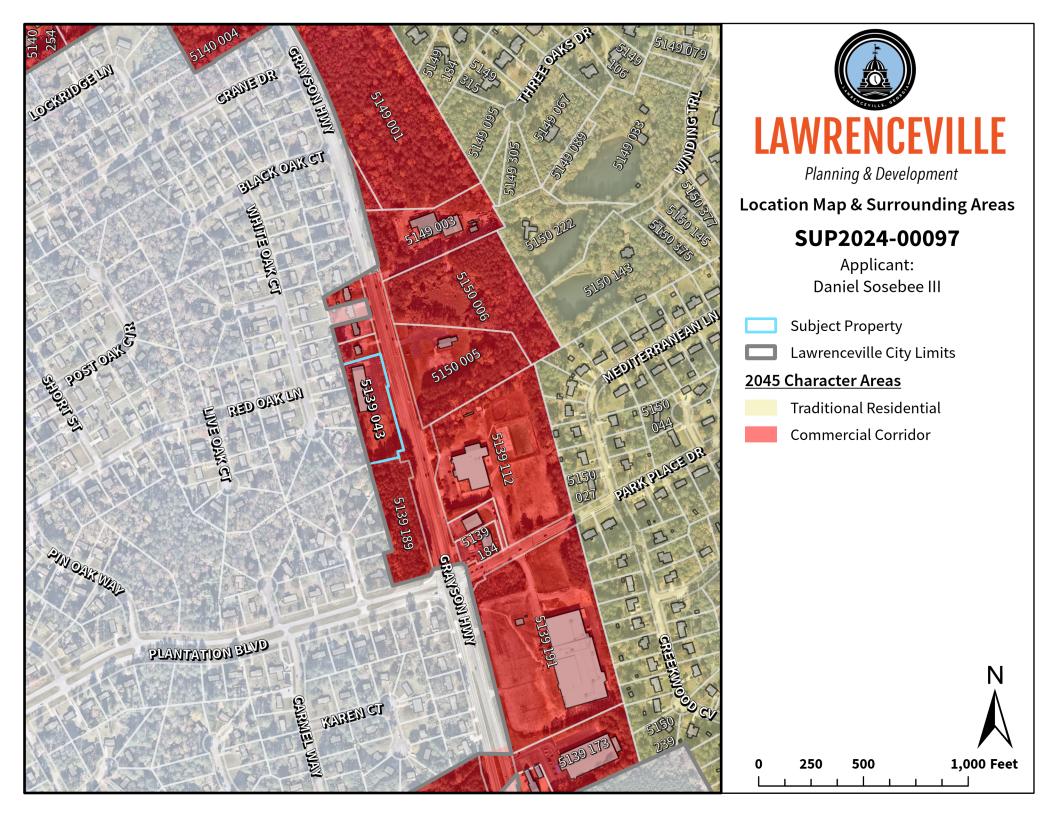

rnment | 678.518.6000

Had West Crogan Street, Suite 300, Lawrenceville, GA 30048 | www.cyelmeticounty.com

GWINNETT: PROD



SUP2024-00097

**RECEIVED DECEMBER 6, 2024** 

798 Austin Reynolds Road . Bethlehem, Georgia 30620 Ceill: (770) 652-6862 :



ARCHITECTURE HEP TOBALL TO COLL T













Planning & Development

**Location Map & Surrounding Areas** 

SUP2024-00097

Applicant: Daniel Sosebee III

Subject Property

Lawrenceville City Limits











Planning & Development

**Location Map & Surrounding Areas** 

SUP2024-00097

Applicant: Daniel Sosebee III

- Subject Property
- Lawrenceville City Limits

# **Zoning Districts**

- **BG** General Business
- **OI** Office/Institutional
  - **RS-150** Single-Family Residential
- RS-180 Single-Family Residential

500 Feet

0 125 250 5