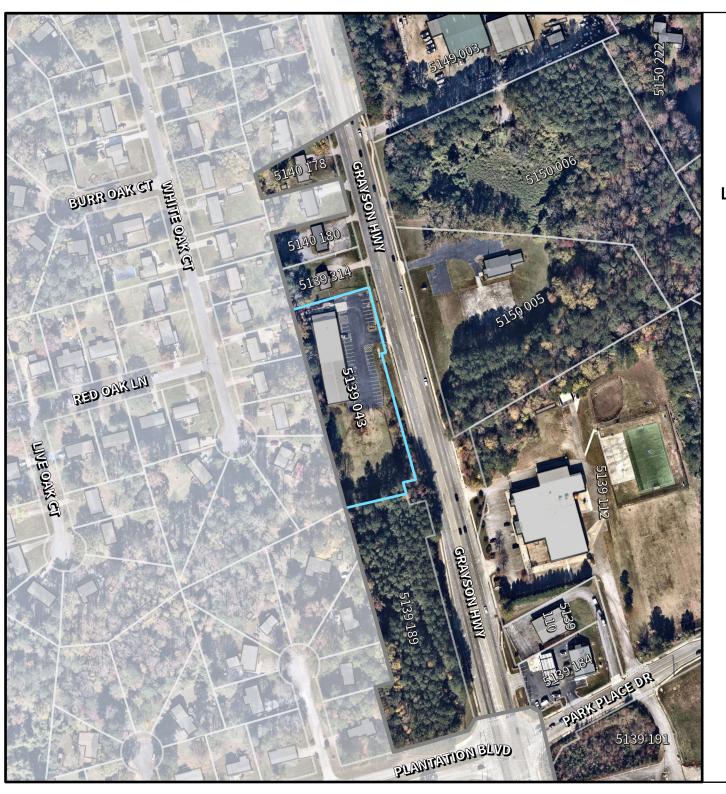

WOULD NOT BE REVIEWED BY GWINNETT COUNTY FIRE. YOUR PLANS NEED TO BE SUBMITTED TO CITY OF LAWRENCEVILLE.

This case has been closed. If you need further assistance, please contact 678-518-6000.

Address: 905 GRAYSON HWY
Record Number: <u>EPN202442988</u>
Application Name
Description: To add covered outside lewmenwer storage at each end of the building. There will only be a roof added and no exterior walls except for the existing end walls.



Gwinnett

Planning and Development | Gwinnett County Government | 678.518.6000

Had West Crogan Street, Suite 300, Lawrenceville, GA 30048 | www.cyelmeticounty.com

GWINNETT: PROD



SUP2024-00097

**RECEIVED DECEMBER 6, 2024** 

798 Austin Reynolds Road . Bethlehem, Georgia 30620 Ceill: (770) 652-6862 :



ARCHITECTURE HEP TOBALL TO COLL T













Planning & Development

**Location Map & Surrounding Areas** 

SUP2024-00097

Applicant: Daniel Sosebee III

Subject Property

Lawrenceville City Limits











Planning & Development

**Location Map & Surrounding Areas** 

SUP2024-00097

Applicant: Daniel Sosebee III

- Subject Property
- Lawrenceville City Limits

# **Zoning Districts**

- **BG** General Business
- **OI** Office/Institutional
  - **RS-150** Single-Family Residential
- RS-180 Single-Family Residential

500 Feet

0 125 250 5