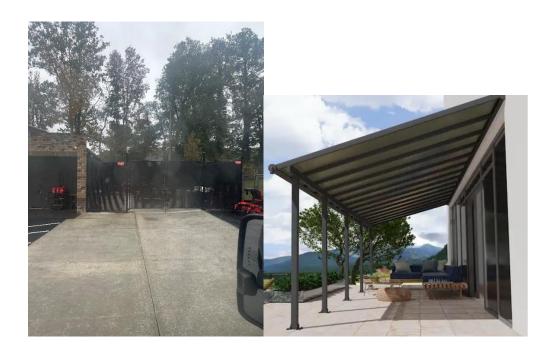

|
|                                                                                                                                                        |



The purpose of this variance application is to allow Sosebee Outdoor Power + Repair the opportunity for:

To add a covered awning over existing concrete to create sheltered storage. The awning is needed to allow for customer interaction in inclement weather. The awning will be dark in color with regards to roofing and support post to blend in with the existing fencing and screening. Pictures below.

• The storage of vehicles, items, equipment, materials, supplies, merchandise, vending machines, or similar items outside of a fully enclosed lawful structure (ZO, Art 2. Sec. 200.3.54 Outdoor Storage - Retail)



The Sosebee Family

Nan Renee Sosebee and Daniel R. Sosebee III

# BK50381 PG0462

# **EXHIBIT "A"**

All that tract or parcel of land lying and being in Land Lot 139 of the 5<sup>th</sup> District, Gwinnett County, Georgia, and being more particularly described as follows:

To find the True Point of Beginning commence at the intersection of the southerly r/w line of Black Oak Court with the westerly r/w line of GA Highway 20, thence southeasterly along the westerly r/w line of GA Highway 20, a distance of 961.30 feet to the True Point of Beginning; thence south 16 degrees 20 minutes 39 seconds east along the westerly r/w line of GA Highway 20, a distance of 123.68 feet; thence south 74 degrees 04 minutes 09 seconds west along the westerly r/w line of GA Highway 20, a distance of 10.44 f