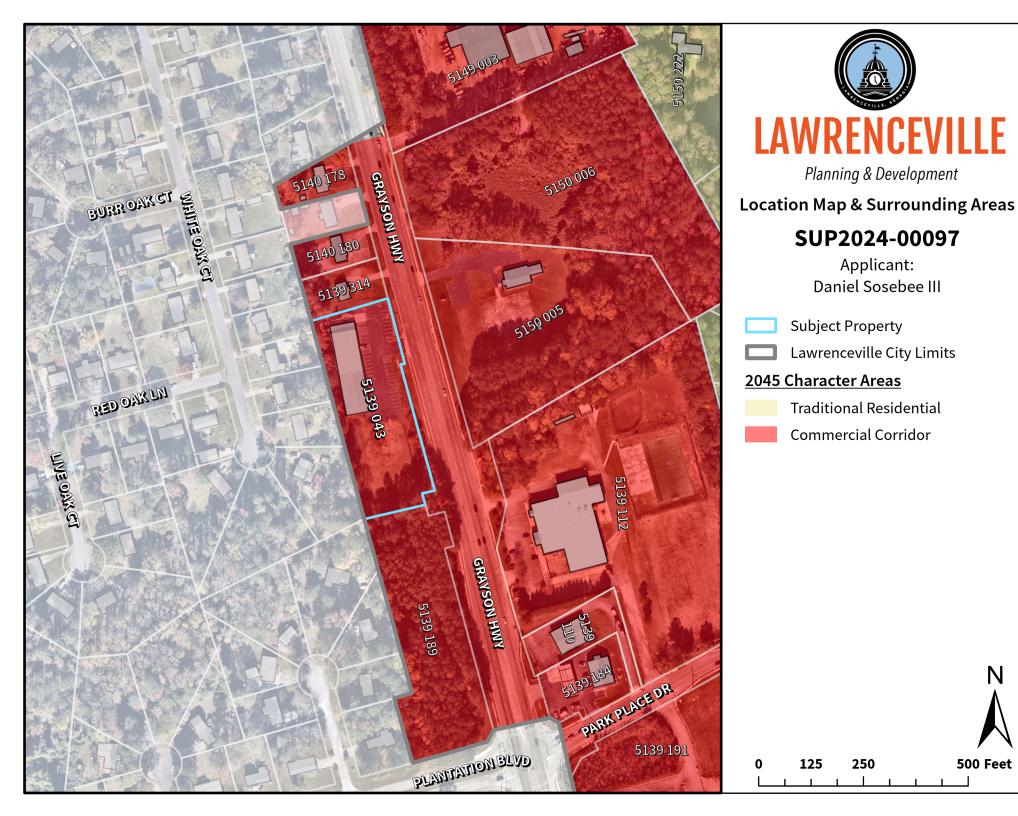

ance, please contact 678-518-6000.

Address: 905 GRAYSON HWY
Record Number: <u>EPN202442988</u>
Application Name
Description: To add covered outside lewmenwer storage at each end of the building. There will only be a roof added and no exterior walls except for the existing end walls.



Gwinnett

Planning and Development | Gwinnett County Government | 678.518.6000

Had West Crogan Street, Suite 300, Lawrenceville, GA 30048 | www.cyelmeticounty.com

GWINNETT: PROD



SUP2024-00097

**RECEIVED DECEMBER 6, 2024** 

798 Austin Reynolds Road . Bethlehem, Georgia 30620 Ceill: (770) 652-6862 :



ARCHITECTURE HEP TOBALL TO COLL T













Planning & Development

**Location Map & Surrounding Areas** 

SUP2024-00097

Applicant: Daniel Sosebee III

Subject Property

Lawrenceville City Limits











Planning & Development

**Location Map & Surrounding Areas** 

SUP2024-00097

Applicant: Daniel Sosebee III

- Subject Property
- Lawrenceville City Limits

# **Zoning Districts**

- **BG** General Business
- **OI** Office/Institutional
  - **RS-150** Single-Family Residential
- RS-180 Single-Family Residential

500 Feet

0 125 250 5