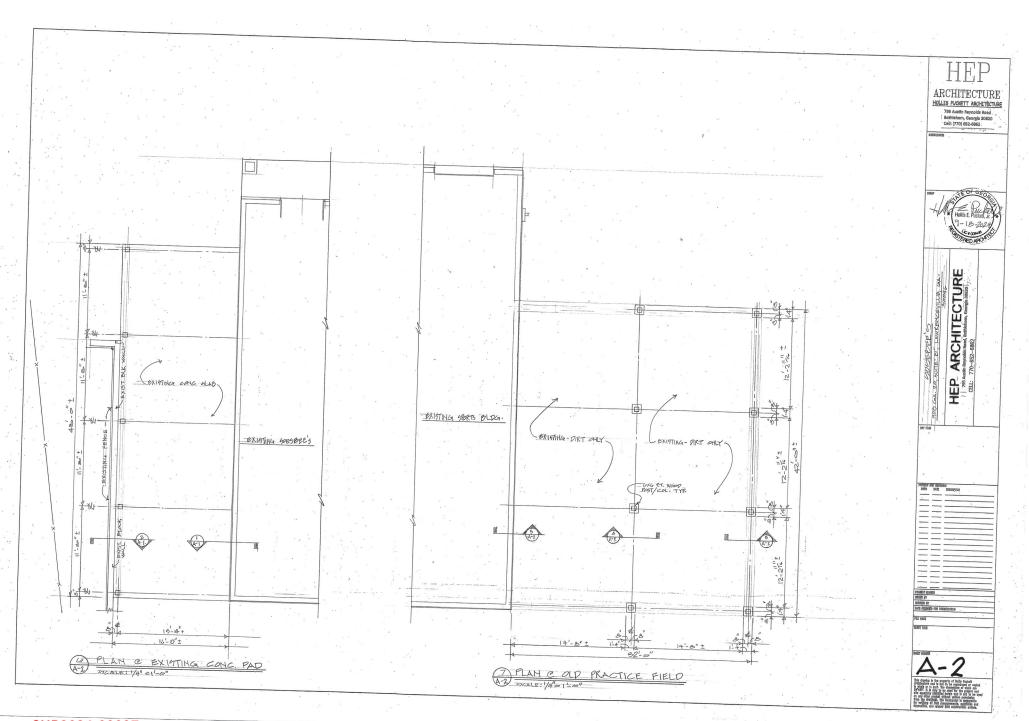

RE WOULD NOT BE REVIEWED BY GWINNETT COUNTY FIRE. YOUR PLANS NEED TO BE SUBMITTED TO CITY OF LAWRENCEVILLE.

This case has been closed. If you need further assistance, please contact 678-518-6000.

Address: 905 GRAYSON HWY
Record Number: <u>EPN202442988</u>
Application Name
Description: To add covered outside lewmenwer storage at each end of the building. There will only be a roof added and no exterior walls except for the existing end walls.



Gwinnett

Planning and Development | Gwinnett County Government | 678.518.6000

Had West Crogan Street, Suite 300, Lawrenceville, GA 30048 | www.cyelmeticounty.com

GWINNETT: PROD



SUP2024-00097

**RECEIVED DECEMBER 6, 2024** 

798 Austin Reynolds Road . Bethlehem, Georgia 30620 Ceill: (770) 652-6862 :



ARCHITECTURE HEP TOBALL TO COLL T













Planning & Development

**Location Map & Surrounding Areas** 

SUP2024-00097

Applicant: Daniel Sosebee III

Subject Property

Lawrenceville City Limits











Planning & Development

**Location Map & Surrounding Areas** 

SUP2024-00097

Applicant: Daniel Sosebee III

- Subject Property
- Lawrenceville City Limits

# **Zoning Districts**

- **BG** General Business
- **OI** Office/Institutional
  - **RS-150** Single-Family Residential
- RS-180 Single-Family Residential

500 Feet

0 125 250 5