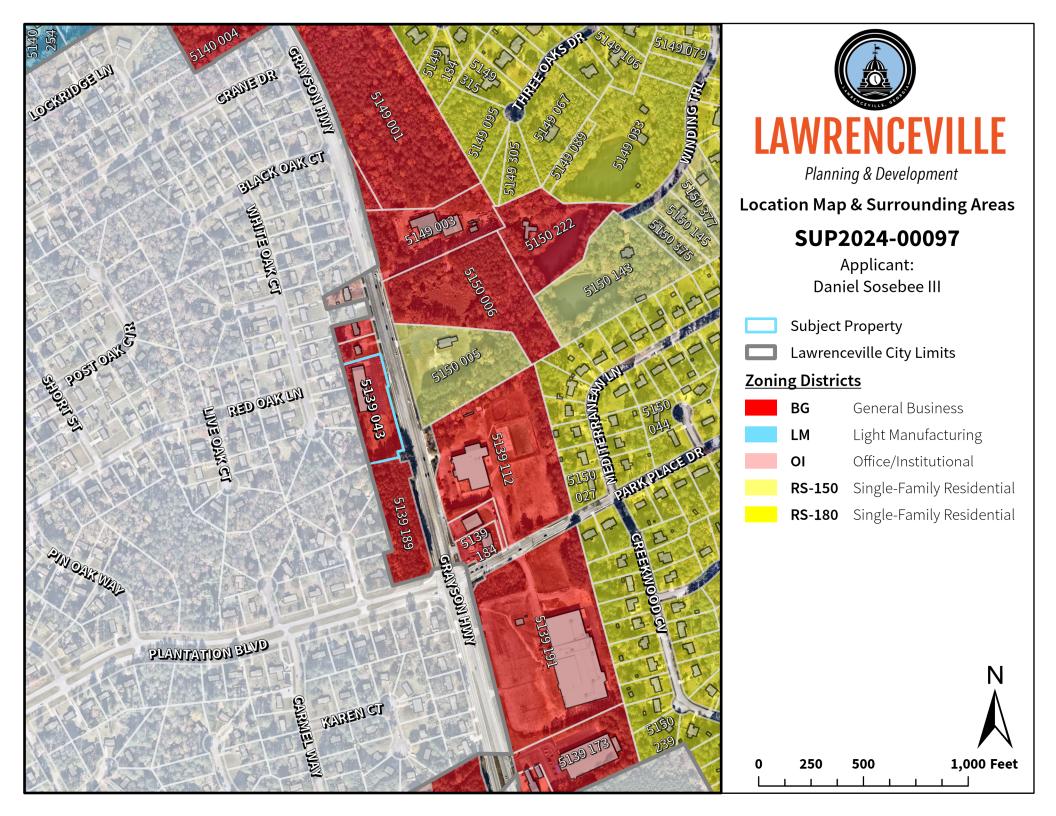

ce, please contact 678-518-6000.

Address: 905 GRAYSON HWY
Record Number: <u>EPN202442988</u>
Application Name
Description: To add covered outside lewmenwer storage at each end of the building. There will only be a roof added and no exterior walls except for the existing end walls.



Gwinnett

Planning and Development | Gwinnett County Government | 678.518.6000

Had West Crogan Street, Suite 300, Lawrenceville, GA 30048 | www.cyelmeticounty.com

GWINNETT: PROD



SUP2024-00097

**RECEIVED DECEMBER 6, 2024** 

798 Austin Reynolds Road . Bethlehem, Georgia 30620 Ceill: (770) 652-6862 :



ARCHITECTURE HEP TOBALL TO COLL T













Planning & Development

**Location Map & Surrounding Areas** 

SUP2024-00097

Applicant: Daniel Sosebee III

Subject Property

Lawrenceville City Limits











Planning & Development

**Location Map & Surrounding Areas** 

SUP2024-00097

Applicant: Daniel Sosebee III

- Subject Property
- Lawrenceville City Limits

# **Zoning Districts**

- **BG** General Business
- **OI** Office/Institutional
  - **RS-150** Single-Family Residential
- RS-180 Single-Family Residential

500 Feet

0 125 250 5