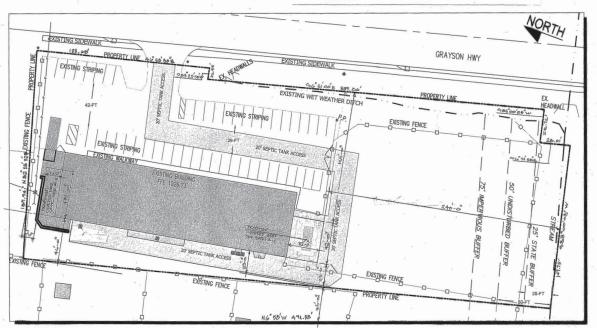

cation received EPN2024-02968 cannot be accepted based on the following:

Intake Comments: THIS LOCATION IS WITHIN THE CITY LIMITS OF LAWRENCEVILLE. THIS TYPE OF STRUCTURE WOULD NOT BE REVIEWED BY GWINNETT COUNTY FIRE. YOUR PLANS NEED TO BE SUBMITTED TO CITY OF LAWRENCEVILLE.

This case has been closed. If you need further assistance, please contact 678-518-6000.

Address: 905 GRAYSON HWY
Record Number: <u>EPN202442988</u>
Application Name
Description: To add covered outside lewmenwer storage at each end of the building. There will only be a roof added and no exterior walls except for the existing end walls.



Gwinnett

Planning and Development | Gwinnett County Government | 678.518.6000

Had West Crogan Street, Suite 300, Lawrenceville, GA 30048 | www.cyelmeticounty.com

GWINNETT: PROD



SUP2024-00097

**RECEIVED DECEMBER 6, 2024** 

798 Austin Reynolds Road . Bethlehem, Georgia 30620 Ceill: (770) 652-6862 :



ARCHITECTURE HEP TOBALL TO COLL T













Planning & Development

**Location Map & Surrounding Areas** 

SUP2024-00097

Applicant: Daniel Sosebee III

Subject Property

Lawrenceville City Limits











Planning & Development

**Location Map & Surrounding Areas** 

SUP2024-00097

Applicant: Daniel Sosebee III

- Subject Property
- Lawrenceville City Limits

# **Zoning Districts**

- **BG** General Business
- **OI** Office/Institutional
  - **RS-150** Single-Family Residential
- RS-180 Single-Family Residential

500 Feet

0 125 250 5