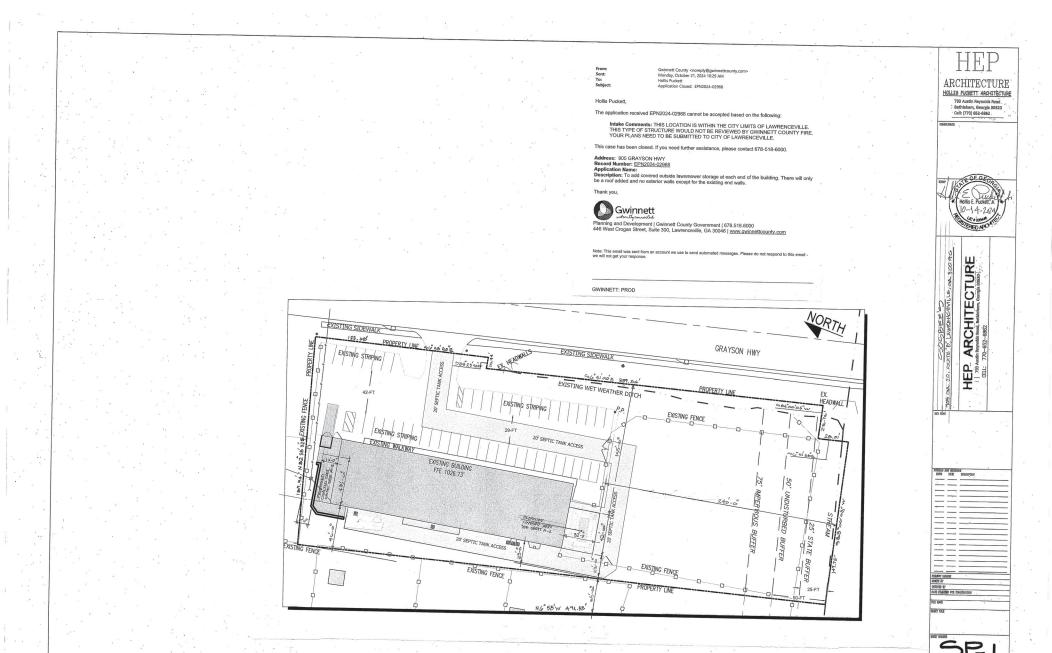

ustrialized Buildings Section for more information concerning these amendments.

CONTACT: codes@dca.ga.gov To Receive a Response please be sure to include you

# PROJECT DATA

Address: 405 6 M. 20, 541 TE "B", L'VILLE,

Address: P.O. Box 460, Grayson, Georgia 30017 Phone: Office: 678-985-7900; Fax: 678-985-7902

Occupancy Classification: Occupancy Group: M Number of Stories: WNE (1) Existing W/ MEZZ.

Building Height: 30'-5" Existing Building Code Height Limit (FT): 40' County Zoning Height Limit (FT): 35' Minimum Floor Live Loads (PSF): 100 Minimum Roof Live Loads (PSF): 20 Calculated Occupant Load: N/A

ARCHITECTURE



ARCHITECTU HEP

**COVER SHEET** 

**RECEIVED DECEMBER 6, 2024** PLANNING & DEVELOPMENT DEPARTMENT

SUP2024-00097

NOTE:
PROJECT DOES HOT REQUIRE
ANY SPECIAL INSPECTIONS.



PROPOSED SITE PLAN

- - DONLE! | = 30.01

The application received EPN2024-02968 cannot be accepted based on the following:

Intake Comments: THIS LOCATION IS WITHIN THE CITY LIMITS OF LAWRENCEVILLE. THIS TYPE OF STRUCTURE WOULD NOT BE REVIEWED BY GWINNETT COUNTY FIRE. YOUR PLANS NEED TO BE SUBMITTED TO CITY OF LAWRENCEVILLE.

This case has been closed. If you need further assistance, please contact 678-518-6000.

Address: 905 GRAYSON HWY
Record Number: <u>EPN202442988</u>
Application Name
Description: To add covered outside lewmenwer storage at each end of the building. There will only be a roof added and no exterior walls except for the existing end walls.



Gwinnett

Planning and Development | Gwinnett County Government | 678.518.6000

Had West Crogan Street, Suite 300, Lawrenceville