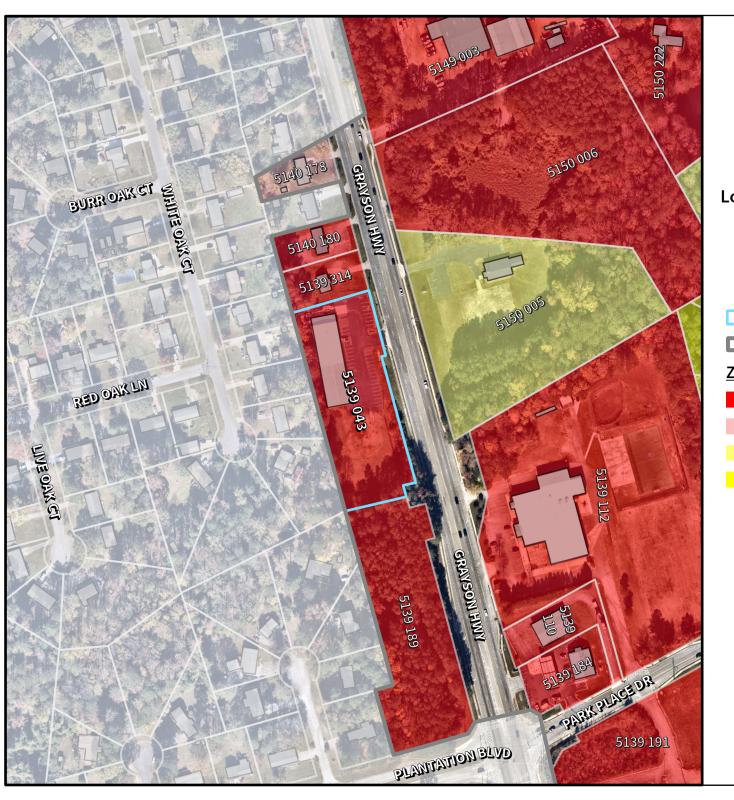

, please contact 678-518-6000.

Address: 905 GRAYSON HWY
Record Number: <u>EPN202442988</u>
Application Name
Description: To add covered outside lewmenwer storage at each end of the building. There will only be a roof added and no exterior walls except for the existing end walls.



Gwinnett

Planning and Development | Gwinnett County Government | 678.518.6000

Had West Crogan Street, Suite 300, Lawrenceville, GA 30048 | www.cyelmeticounty.com

GWINNETT: PROD



SUP2024-00097

**RECEIVED DECEMBER 6, 2024** 

798 Austin Reynolds Road . Bethlehem, Georgia 30620 Ceill: (770) 652-6862 :



ARCHITECTURE HEP TOBALL TO COLL T













Planning & Development

**Location Map & Surrounding Areas** 

SUP2024-00097

Applicant: Daniel Sosebee III

Subject Property

Lawrenceville City Limits











Planning & Development

**Location Map & Surrounding Areas** 

SUP2024-00097

Applicant: Daniel Sosebee III

- Subject Property
- Lawrenceville City Limits

# **Zoning Districts**

- **BG** General Business
- **OI** Office/Institutional
  - **RS-150** Single-Family Residential
- RS-180 Single-Family Residential

500 Feet

0 125 250 5