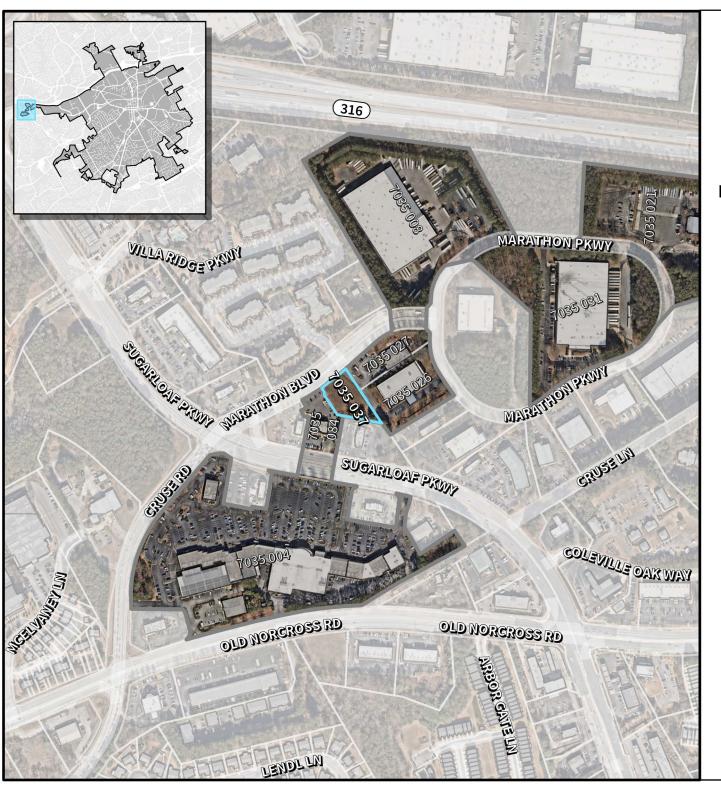

VALVOLINE INSTANT OIL CHANGE

4855 SUGARLOAF LAWRENCEVILLE, GA 30044

SPECIAL USE PERIT SITE PLAN EXHIBIT

**Location Map & Surrounding Areas** 

SUP2025-00106

Applicant: Kelsey Kreher C/O HFA

- Subject Property
- Lawrenceville City Limits
- City Maintained Streets
  County/State Maintained Streets

1,000 Feet

0 250 500 1,00

**Location Map & Surrounding Areas** 

SUP2025-00106

Applicant: Kelsey Kreher C/O HFA

- Subject Property
- Lawrenceville City Limits