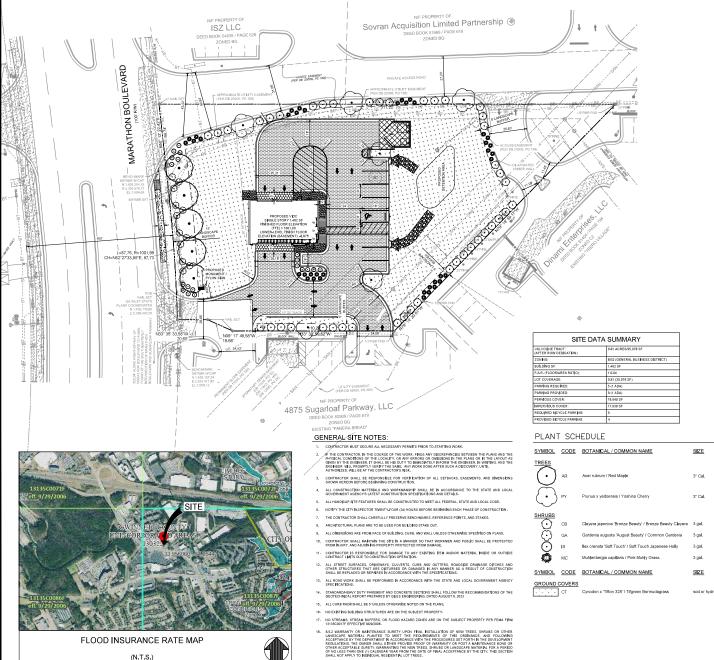

Valvoline Instant Oil Change has a business model where customers remain in their vehicles while minor automotive preventative maintenance services are performed, usually taking 15-20 minutes per vehicle. Vehicles enter the bay for their services, which are completed through the basement component of the building. Additional vehicles await service in the stacking spaces behind the bays. Because of this model, the parking on our site is used for the employees of the store only.

PROPOSED BLACK "COLOR TOP" CONCRETE SEALER BY SHERWIN WILLIAMS

| SYMBOL                                                                                                                                                                                                                                                                                                                                                                                                                                                                                                                                                                                                                                                                                                                                                                                                                                                                                                                                                                                                                                                                                                                                                                                                                                                                                                                                                                                                                                                                                                                                                                                                                                                                                                                                                                                                                                                                                                                                                                                                                                                                                                                         | CODE   | BOTANICAL / COMMON NAME                                  | SIZE              |         | QTY       | DETAIL | REMARKS                            |
|--------------------------------------------------------------------------------------------------------------------------------------------------------------------------------------------------------------------------------------------------------------------------------------------------------------------------------------------------------------------------------------------------------------------------------------------------------------------------------------------------------------------------------------------------------------------------------------------------------------------------------------------------------------------------------------------------------------------------------------------------------------------------------------------------------------------------------------------------------------------------------------------------------------------------------------------------------------------------------------------------------------------------------------------------------------------------------------------------------------------------------------------------------------------------------------------------------------------------------------------------------------------------------------------------------------------------------------------------------------------------------------------------------------------------------------------------------------------------------------------------------------------------------------------------------------------------------------------------------------------------------------------------------------------------------------------------------------------------------------------------------------------------------------------------------------------------------------------------------------------------------------------------------------------------------------------------------------------------------------------------------------------------------------------------------------------------------------------------------------------------------|--------|----------------------------------------------------------|-------------------|---------|-----------|--------|------------------------------------|
| TREES                                                                                                                                                                                                                                                                                                                                                                                                                                                                                                                                                                                                                                                                                                                                                                                                                                                                                                                                                                                                                                                                                                                                                                                                                                                                                                                                                                                                                                                                                                                                                                                                                                                                                                                                                                                                                                                                                                                                                                                                                                                                                                                          |        |                                                          |                   |         |           |        |                                    |
| $(\cdot)$                                                                                                                                                                                                                                                                                                                                                                                                                                                                                                                                                                                                                                                                                                                                                                                                                                                                                                                                                                                                                                                                                                                                                                                                                                                                                                                                                                                                                                                                                                                                                                                                                                                                                                                                                                                                                                                                                                                                                                                                                                                                                                                      | AR     | Acer rubrum / Red Maple                                  | 3" Cal.           |         | 5         |        | Min. 6ft. tall at time of planting |
| $\bigcirc$                                                                                                                                                                                                                                                                                                                                                                                                                                                                                                                                                                                                                                                                                                                                                                                                                                                                                                                                                                                                                                                                                                                                                                                                                                                                                                                                                                                                                                                                                                                                                                                                                                                                                                                                                                                                                                                                                                                                                                                                                                                                                                                     | PY     | Prunus x yedoensis / Yoshino Cherry                      | 3" Cal.           |         | 6         |        | Min. 6ft. tall at time of planting |
| SHRUBS                                                                                                                                                                                                                                                                                                                                                                                                                                                                                                                                                                                                                                                                                                                                                                                                                                                                                                                                                                                                                                                                                                                                                                                                                                                                                                                                                                                                                                                                                                                                                                                                                                                                                                                                                                                                                                                                                                                                                                                                                                                                                                                         |        |                                                          |                   |         |           |        |                                    |
| $\odot$                                                                                                                                                                                                                                                                                                                                                                                                                                                                                                                                                                                                                                                                                                                                                                                                                                                                                                                                                                                                                                                                                                                                                                                                                                                                                                                                                                                                                                                                                                                                                                                                                                                                                                                                                                                                                                                                                                                                                                                                                                                                                                                        | CB     | Cleyera japonica 'Bronze Beauty' / Bronze Beauty Cleyera | 3 gal.            |         | 43        |        |                                    |
| $\odot$                                                                                                                                                                                                                                                                                                                                                                                                                                                                                                                                                                                                                                                                                                                                                                                                                                                                                                                                                                                                                                                                                                                                                                                                                                                                                                                                                                                                                                                                                                                                                                                                                                                                                                                                                                                                                                                                                                                                                                                                                                                                                                                        | GA     | Gardenia augusta 'August Beauty' / Common Gardenia       | 3 gal.            |         | 12        |        |                                    |
| 0                                                                                                                                                                                                                                                                                                                                                                                                                                                                                                                                                                                                                                                                                                                                                                                                                                                                                                                                                                                                                                                                                                                                                                                                                                                                                                                                                                                                                                                                                                                                                                                                                                                                                                                                                                                                                                                                                                                                                                                                                                                                                                                              | IS     | Ilex crenata 'Soft Touch' / Soft Touch Japanese Holly    | 3 gal.            |         | 19        |        |                                    |
| E CONTRACTOR OF THE PARTY OF TH | MC     | Muhlenbergia capillaris / Pink Muhly Grass               | 3 gal.            |         | 39        |        |                                    |
| SYMBOL                                                                                                                                                                                                                                                                                                                                                                                                                                                                                                                                                                                                                                                                                                                                                                                                                                                                                                                                                                                                                                                                                                                                                                                                                                                                                                                                                                                                                                                                                                                                                                                                                                                                                                                                                                                                                                                                                                                                                                                                                                                                                                                         | CODE   | BOTANICAL / COMMON NAME                                  | SIZE              | SPACING | QTY       | DETAIL | REMARKS                            |
| GROUND                                                                                                                                                                                                                                                                                                                                                                                                                                                                                                                                                                                                                                                                                                                                                                                                                                                                                                                                                                                                                                                                                                                                                                                                                                                                                                                                                                                                                                                                                                                                                                                                                                                                                                                                                                                                                                                                                                                                                                                                                                                                                                                         | COVERS | Cynodon x 'Tifton 328' / Tifgreen Bermudagrass           | sod or hydro seed |         | 12,835 sf |        |                                    |

SURVEY PROVIDED BY: GEO SURVEY 1660 BARNES MILL ROAD MARIETTA, GEORGIA 3006: (770) 795-9900

HARRISON FRENCH

E ISSUE D4/2025 SITE PLAN EXHIBIT

L**I**TY CONTROL

DEPART

2025 .OPMENT I

SUP2025-00106 RECEIVED APRIL PLANNING & DEV