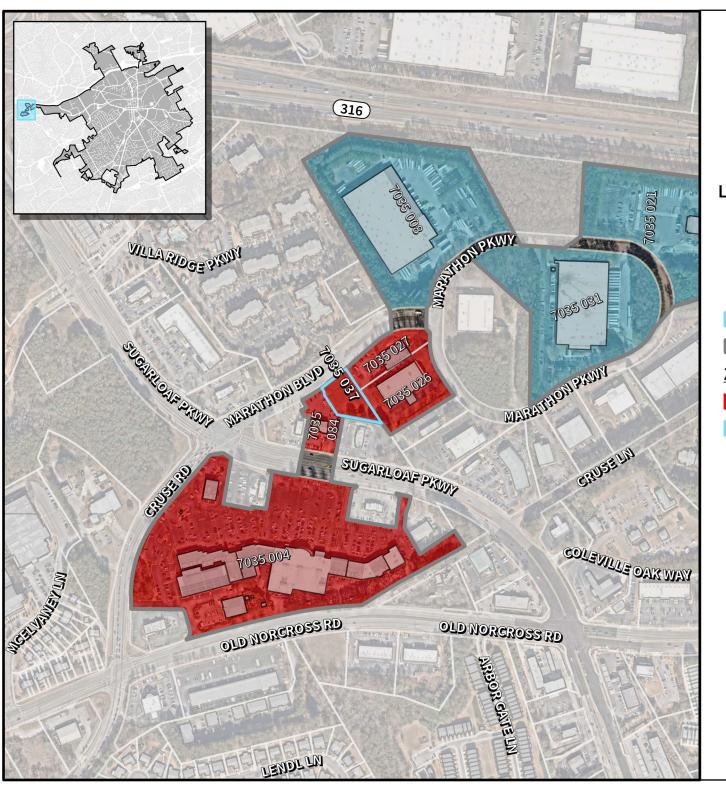

## **Zoning Districts**

- **BG** General Business
- LM Light Manufacturing

0 125 250 500 Feet

**Location Map & Surrounding Areas** 

SUP2025-00106

Applicant: Kelsey Kreher C/O HFA

- Subject Property
- Lawrenceville City Limits

## **Zoning Districts**

- **BG** General Business
- LM Light Manufacturing

1,000 Feet

**) 250 500**