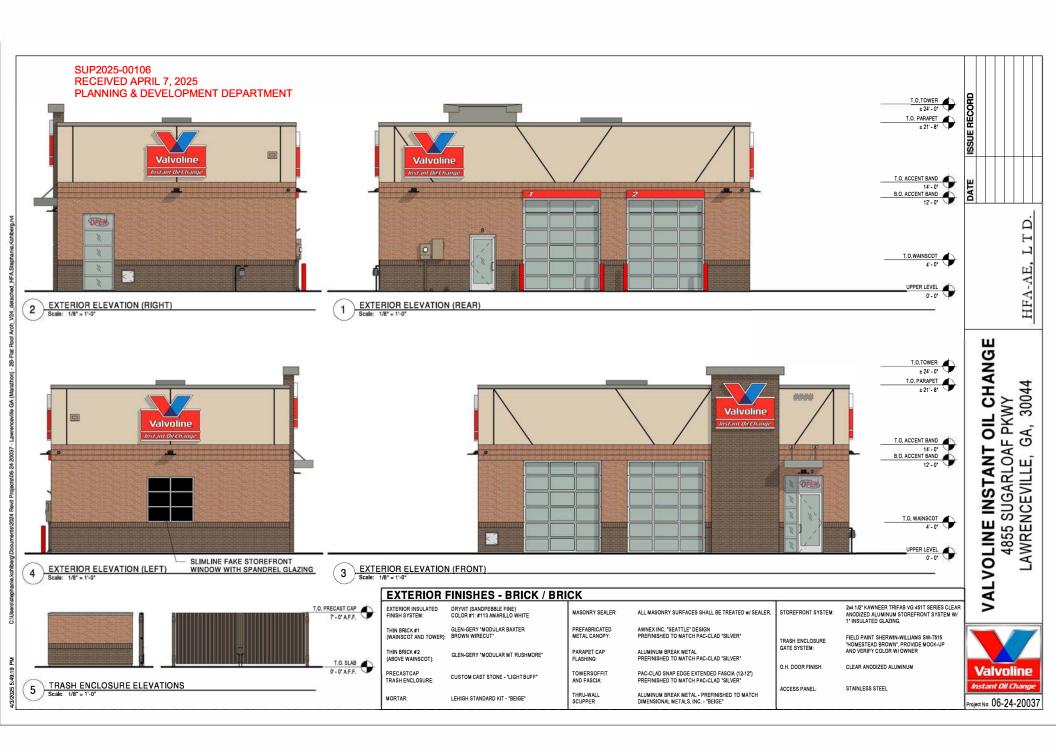

As part of this submittal, we have included a site plan detailing how the business would operate on the site and how we anticipate the site to flow. We have also included our building elevations which show we're proposing a flat roofed building with a tower element next to the front entry. The tripartite façades are composed of a dark brown brick wainscot base, a red/orange brick main finish, and EIFS top level. The colors embrace a warm earth tone palette. The fully glazed overhead doors elevate the façade and provide a storefront like appearance which fits the contemporary aesthetic of the building design.