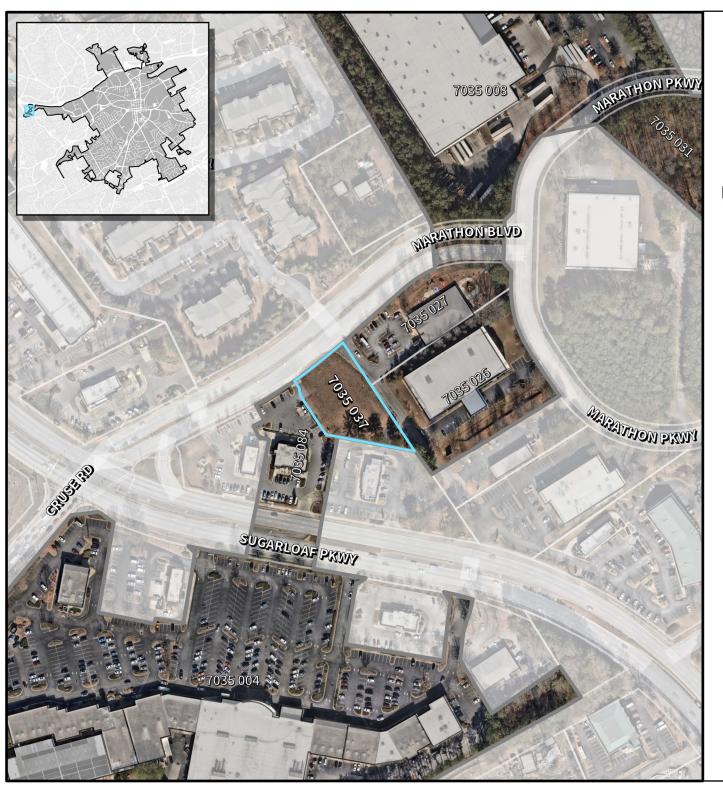

VALVOLINE INSTANT OIL CHANGE

4855 SUGARLOAF LAWRENCEVILLE, GA 30044

SPECIAL USE PERIT SITE PLAN EXHIBIT

**Location Map & Surrounding Areas** 

SUP2025-00106

Applicant: Kelsey Kreher C/O HFA

- Subject Property
- Lawrenceville City Limits
- City Maintained Streets
  County/State Maintained Streets

N N

0 125 250 500 Feet

**Location Map & Surrounding Areas** 

SUP2025-00106

Applicant: Kelsey Kreher C/O HFA

- Subject Property
- Lawrenceville City Limits
- City Maintained Streets
  County/State Maintained Streets