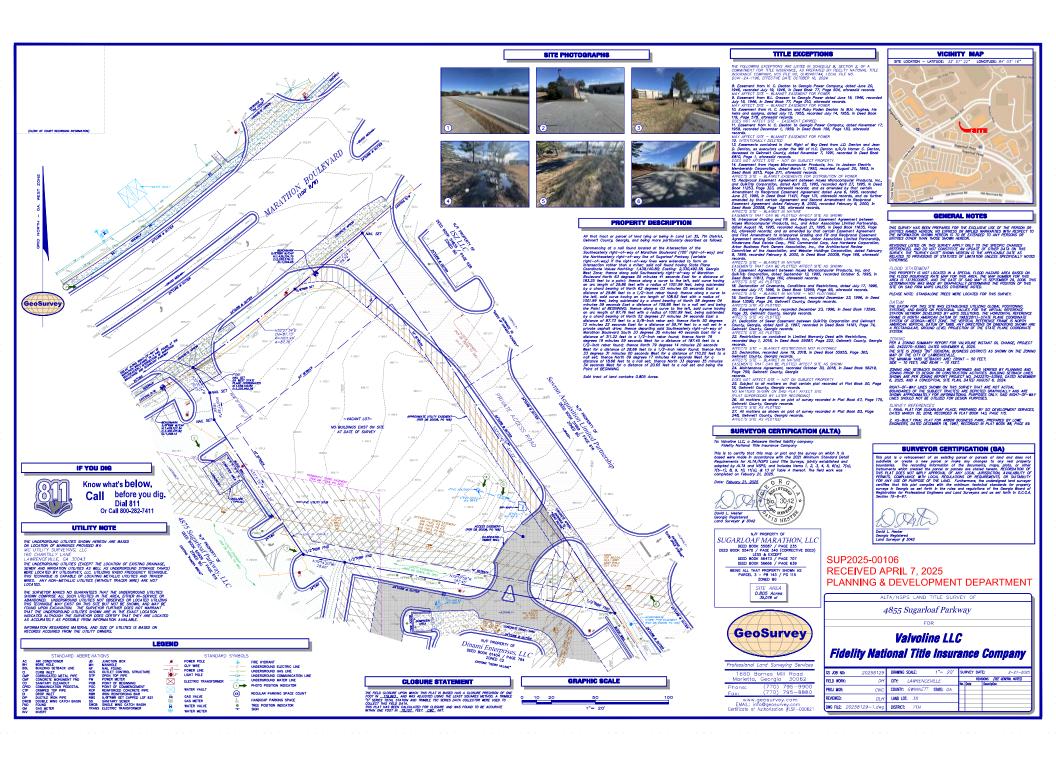

# As-Surveyed Property Description (Date: 2-27-25)

All that tract or parcel of land lying or being in Land Lot 35, 7th District, Gwinnett County, Georgia, and being more particularly described as follows:

Commencing at a nail found located at the intersection of the Southeasterly right-of-way of Marathon Boulevard (100' right-of-way) and the Northeasterly right-of-way line of Sugarloaf Parkway (variable right-of-way) if the right-of-way lines were extended to form an intersection rather than a miter; said nail found having State Plane Coordinate Values Norhting: 1,439,140.80; Easting: 2,330,492.38, Georgia West Zone; thence along said Southeasterly right-of-way of Marathon Boulevard North 63 degrees 05 minutes 41 seconds East for a distance of 183.25 feet to a point; thence along a curve to the left, said curve having an arc length of 29.86 feet with a radius of 1001.99 feet, being subtended by a chord bearing of North 62 degrees 03 minutes 05 seconds East a distance of 29.86 feet to a 1/2-inch rebar found; thence along a curve to the left, said curve having an arc length of 108.93 feet with a radius of 1001.99 feet, being subtended by a chord bearing of North 58 degrees 04 minutes 59 seconds East a distance of 108.88 feet to a nail set and being the Point of BEGINNING; thence along a curve to the left, said curve having an arc length of 87.76 feet with a radius of 1001.99 feet, being subtended by a chord bearing of North 52 degrees 27 minutes 34 seconds East a distance of 87.73 feet to a 5/8-inch rebar set: thence North 50 degrees 12 minutes 22 seconds East for a distance of 59.74 feet to a nail set in a private asphalt drive; thence departing said Southeasterly right-of-way of Marathon Boulevard South 33 degrees 35 minutes 40 seconds East for a distance of 311.22 feet to a 1/2-inch rebar found; thence North 79 degrees 19 minutes 59 seconds West for a distance of 187.45 feet to a 1/2-inch rebar found; thence North 79 degrees 14 minutes 20 seconds West for a distance of 28.66 feet to a 1/2-inch rebar found; thence North 33 degrees 31 minutes 00 seconds West for a distance of 110.20 feet to a nail set; thence North 09 degrees 17 minutes 49 seconds West for a distance of 18.66 feet to a nail set; thence North 33 degrees 35 minutes 34 seconds West for a distance of 20.65 feet to a nail set and being the Point of BEGINNING.

Said tract of land contains 0.805 Acres.

19. ALL ENTRANCES AND EXITS WILL HAVE INTERPACEL ACCESS AGREEMENTS PRIOR TO PERMIT APPROVAL

(N.T.S.)

SURVEY PROVIDED BY: GEO SURVEY 1660 BARNES MILL ROAD MARIETTA, GEORGIA 3006: (770) 795-9900

HARRISON FRENCH

E ISSUE D4/2025 SITE PLAN EXHIBIT

L**I**TY CONTROL

DEPART

2025 .OPMENT I

SUP2025-00106 RECEIVED APRIL PLANNING & DEV