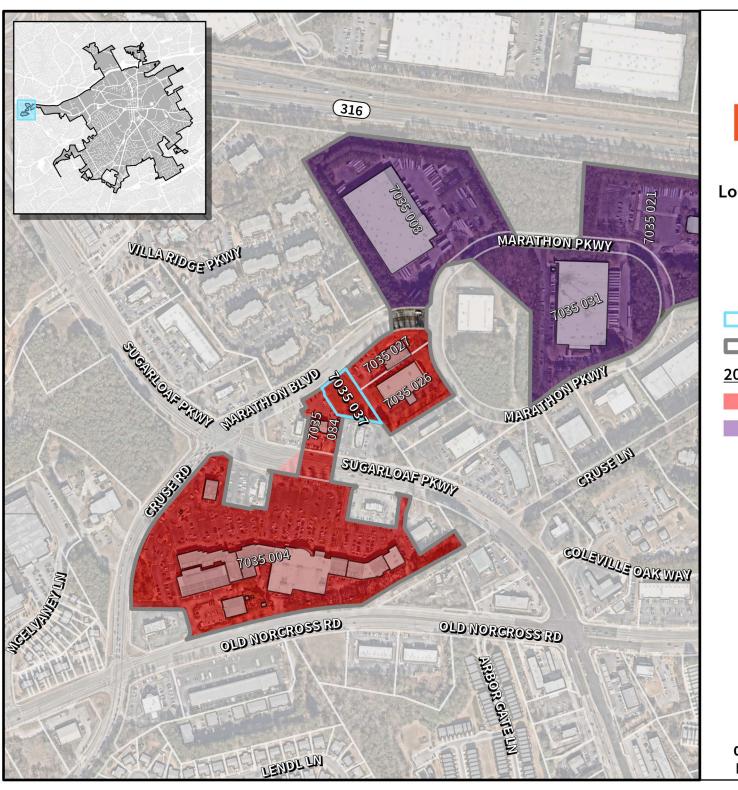

1,000 Feet

250 500

**Location Map & Surrounding Areas** 

SUP2025-00106

Applicant: Kelsey Kreher C/O HFA

- Subject Property
- Lawrenceville City Limits

2045 Character Areas

- Commercial Corridor
- Industrial

500 Feet

) 125 250 50 | | | | | | | | |

**Location Map & Surrounding Areas** 

SUP2025-00106

Applicant: Kelsey Kreher C/O HFA

- Subject Property
- Lawrenceville City Limits

2045 Character Areas

- Commercial Corridor
- Industrial