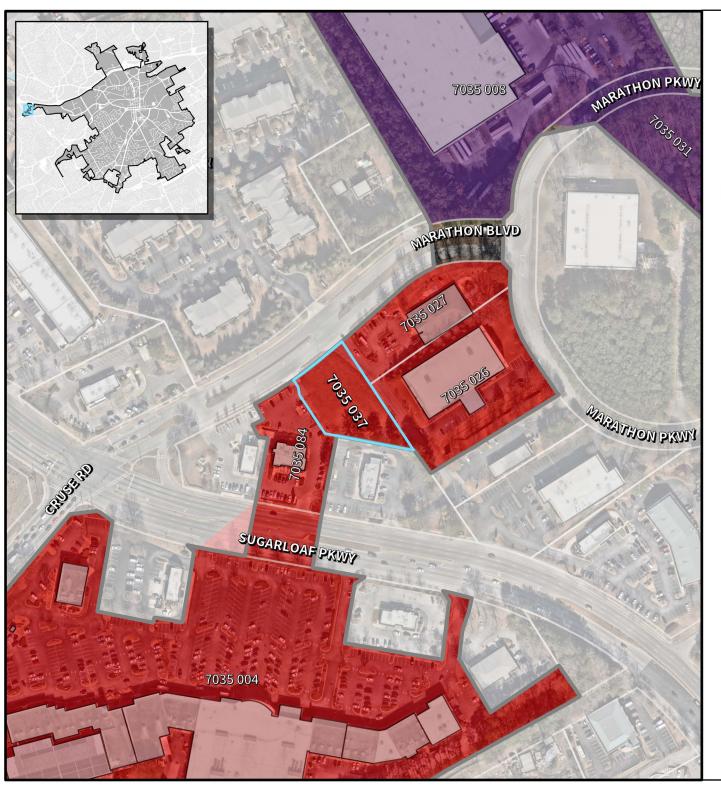

VALVOLINE INSTANT OIL CHANGE

4855 SUGARLOAF LAWRENCEVILLE, GA 30044

SPECIAL USE PERIT SITE PLAN EXHIBIT

**Location Map & Surrounding Areas** 

SUP2025-00106

Applicant: Kelsey Kreher C/O HFA

- Subject Property
- Lawrenceville City Limits
- City Maintained Streets
  County/State Maintained Streets

N N

0 125 250 500 Feet

**Location Map & Surrounding Areas** 

SUP2025-00106

Applicant: Kelsey Kreher C/O HFA

- Subject Property
- Lawrenceville City Limits
- City Maintained Streets
  County/State Maintained Streets