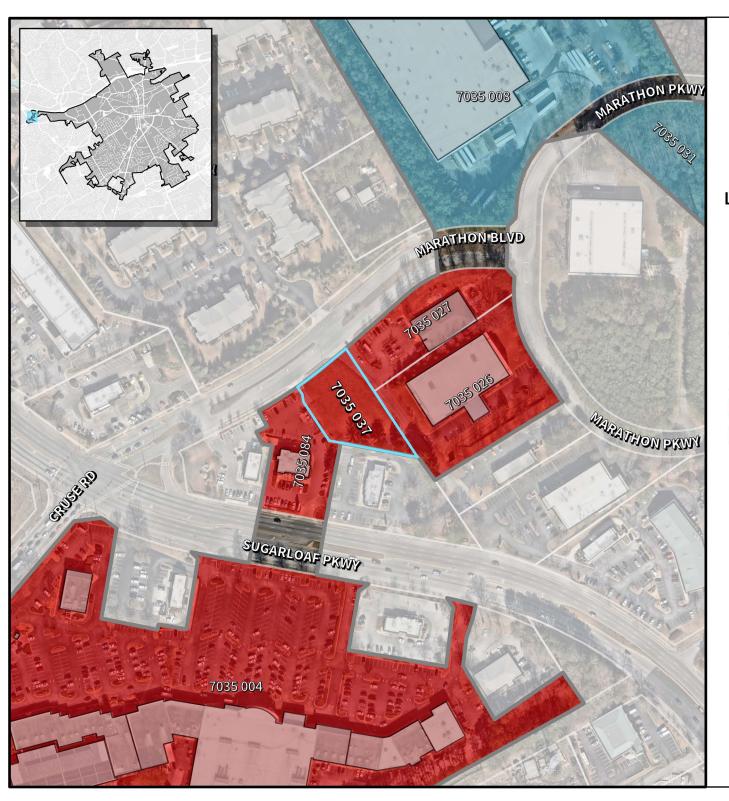

1,000 Feet

0 250 500 1,00

**Location Map & Surrounding Areas** 

SUP2025-00106

Applicant: Kelsey Kreher C/O HFA

- Subject Property
- Lawrenceville City Limits