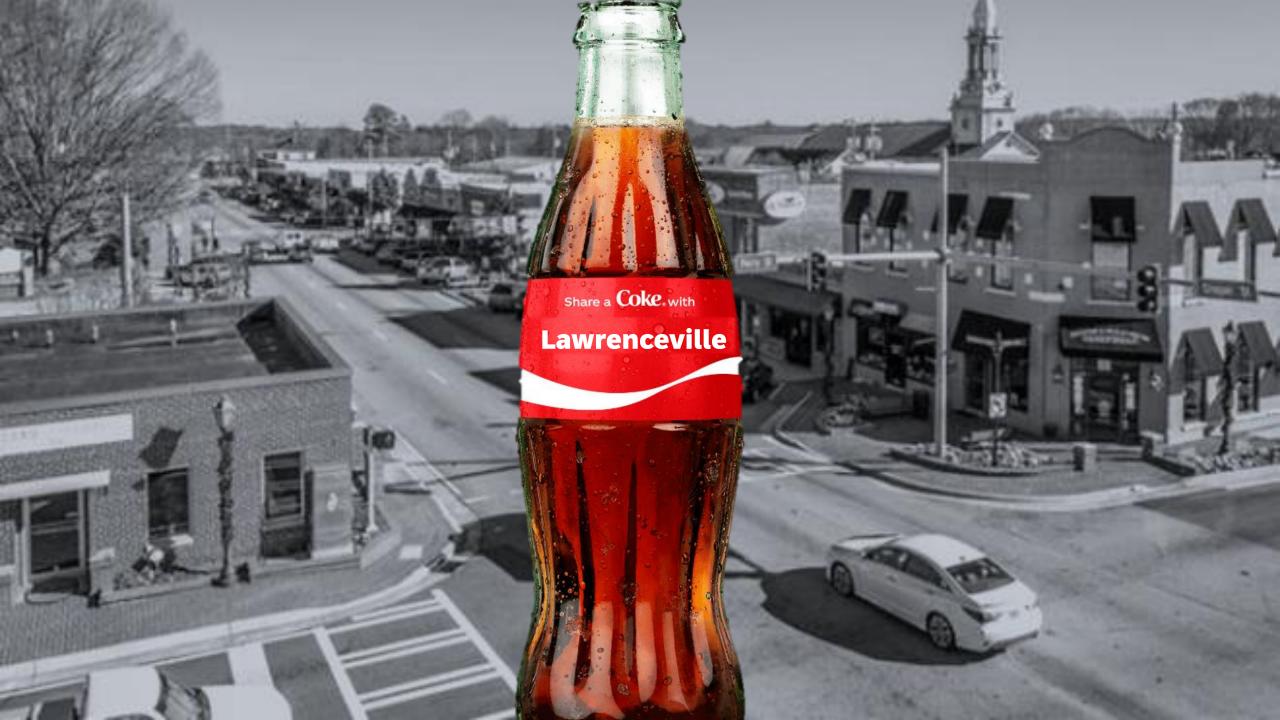

## THE IDEA:

Incorporating many amenities that make the city who it is today using block letters and a tagline

## THE VISION:

**Tagline:** Coca-Cola proudly refreshing LAWRENCEVILLE since 1953

**OR** It's a beautiful day in LAWRENCEVILLE

**LAW=** Courthouse & Planes in Sky | Airport Shoutout

RE = Landmark Church & Neighboring Church

NC = Amphitheatre

**EVI = The Lawn, Fountain Centered** 

**LLE = Lawrenceville City Lake** 

Background can be any color & letters can be interchangeable or showcase a different amenity