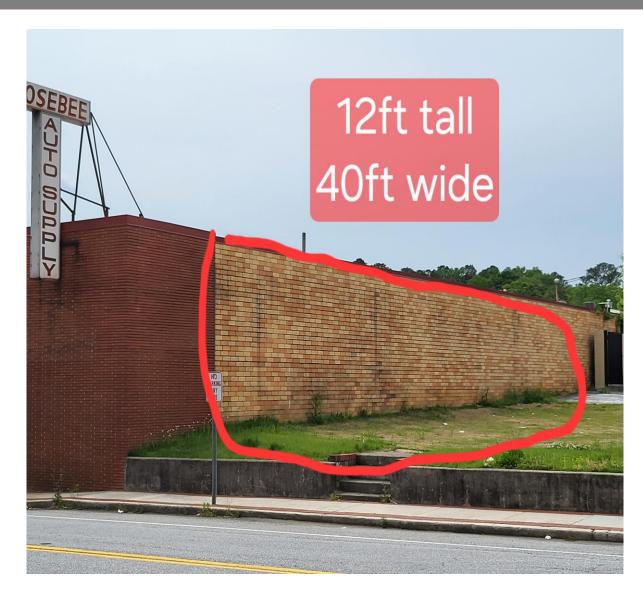

## THE LOCATION:

- Abandoned store front
- Near Lawrenceville Lawn &
  Bicentennial Plaza
- Highly Visible
- Great Photo Opportunity for City