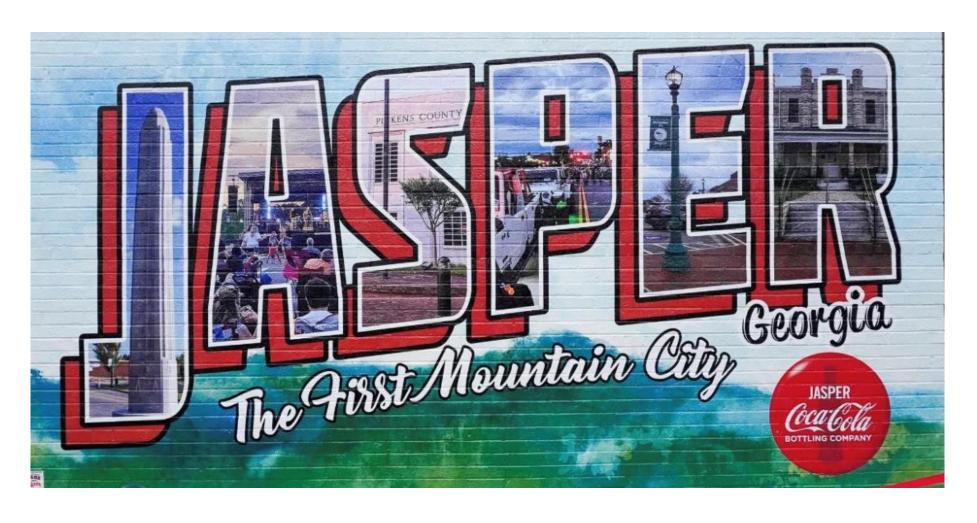

## THE IDEA:

Incorporating many amenities that make the city who it is today using block letters and a tagline

## THE VISION:

**Tagline:** Coca-Cola proudly refreshing LAWRENCEVILLE since 1953

**OR** It's a beautiful day in LAWRENCEVILLE

**LAW=** Courthouse & Planes in Sky | Airport Shoutout

RE = Landmark Church & Neighboring Church

NC = Amphitheatre

**EVI = The Lawn, Fountain Centered** 

**LLE = Lawrenceville City Lake** 

Background can be any color & letters can be interchangeable or showcase a different amenity

## THE LANDMARKS: