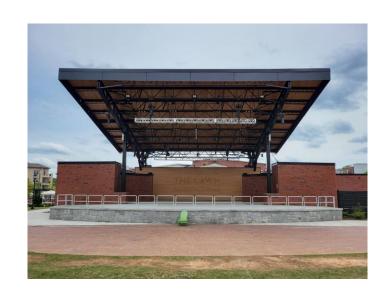

NC = Amphitheatre

**EVI = The Lawn, Fountain Centered** 

**LLE = Lawrenceville City Lake** 

Background can be any color & letters can be interchangeable or showcase a different amenity