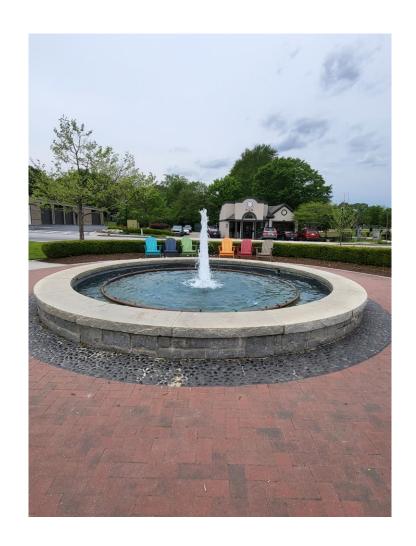

NC = Amphitheatre

**EVI = The Lawn, Fountain Centered** 

**LLE = Lawrenceville City Lake** 

Background can be any color & letters can be interchangeable or showcase a different amenity