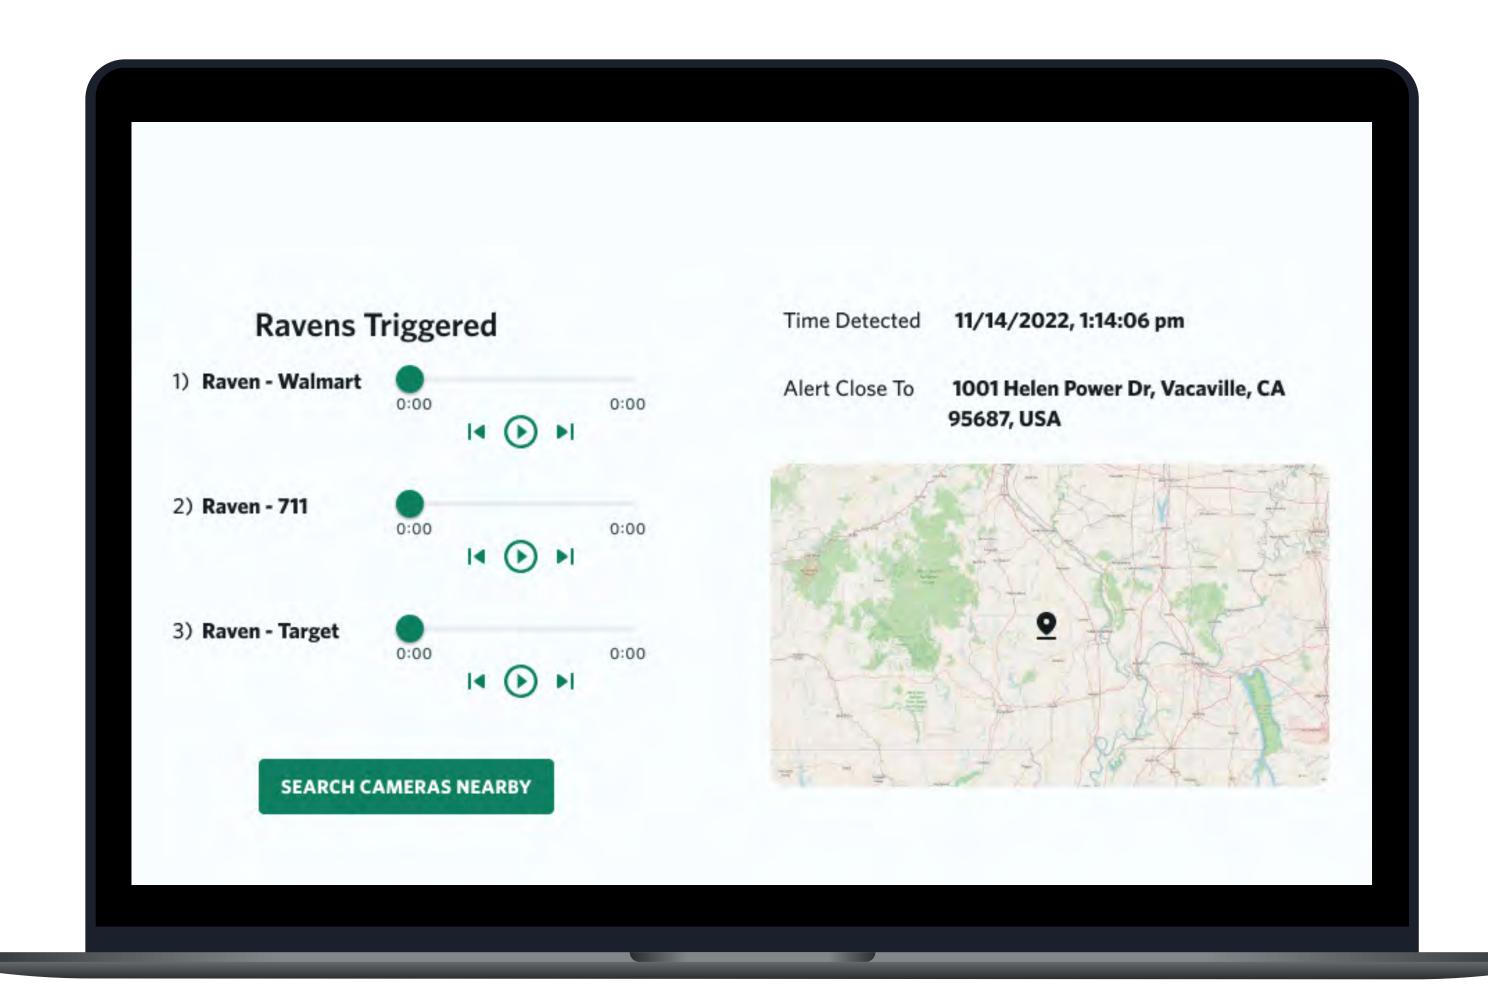

- DETECT AND LOCATE GUNSHOTS AND VICTIMS OFTEN BEFORE 911 IS CALLED

  Receive notification of shots fired in 60 seconds or less, so you can arrive on the scene quickly and confidently to secure the scene, locate victims and preserve evidence.
- 2 See a virtual crime scene perimeter in real-time to search the area of a shooting for potential suspects via vehicle leads.
- 3
  Collect vital audio and geospatial data to corroborate physical evidence like shell casings from the scene of a shooting.