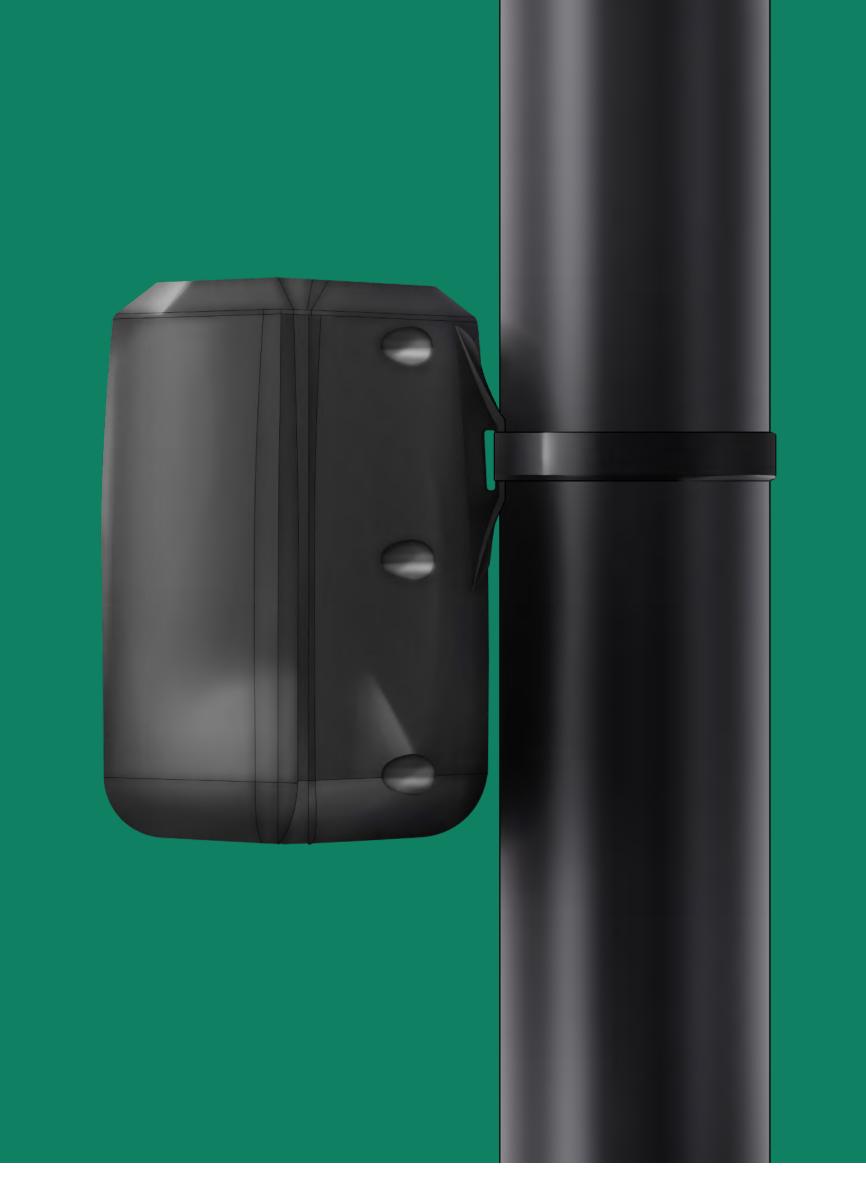

# Flock Safety Raven®

Audio Detection Device

Secure the scene and preserve critical evidence by pairing gunshot detection that works with your LPR and video.

### Dimensions

| HEIGHT 5.7 inches | <b>DEPTH</b> 3 inches |
|-------------------|-----------------------|
| DEPTH             | WEIGHT                |
| 3 inches          | <1 pound              |

#### **HARDWARE**

- LTE connectivity, bluetooth, and GPS
- 3000ma battery (20-day lifespan)
- Wake on Event (WoE) firmware

"The ability to respond quickly to gunfire with Raven and identify a suspect vehicle using Flock Safety LPR cameras led to the resolution of a violent crime in just under 90 minutes."