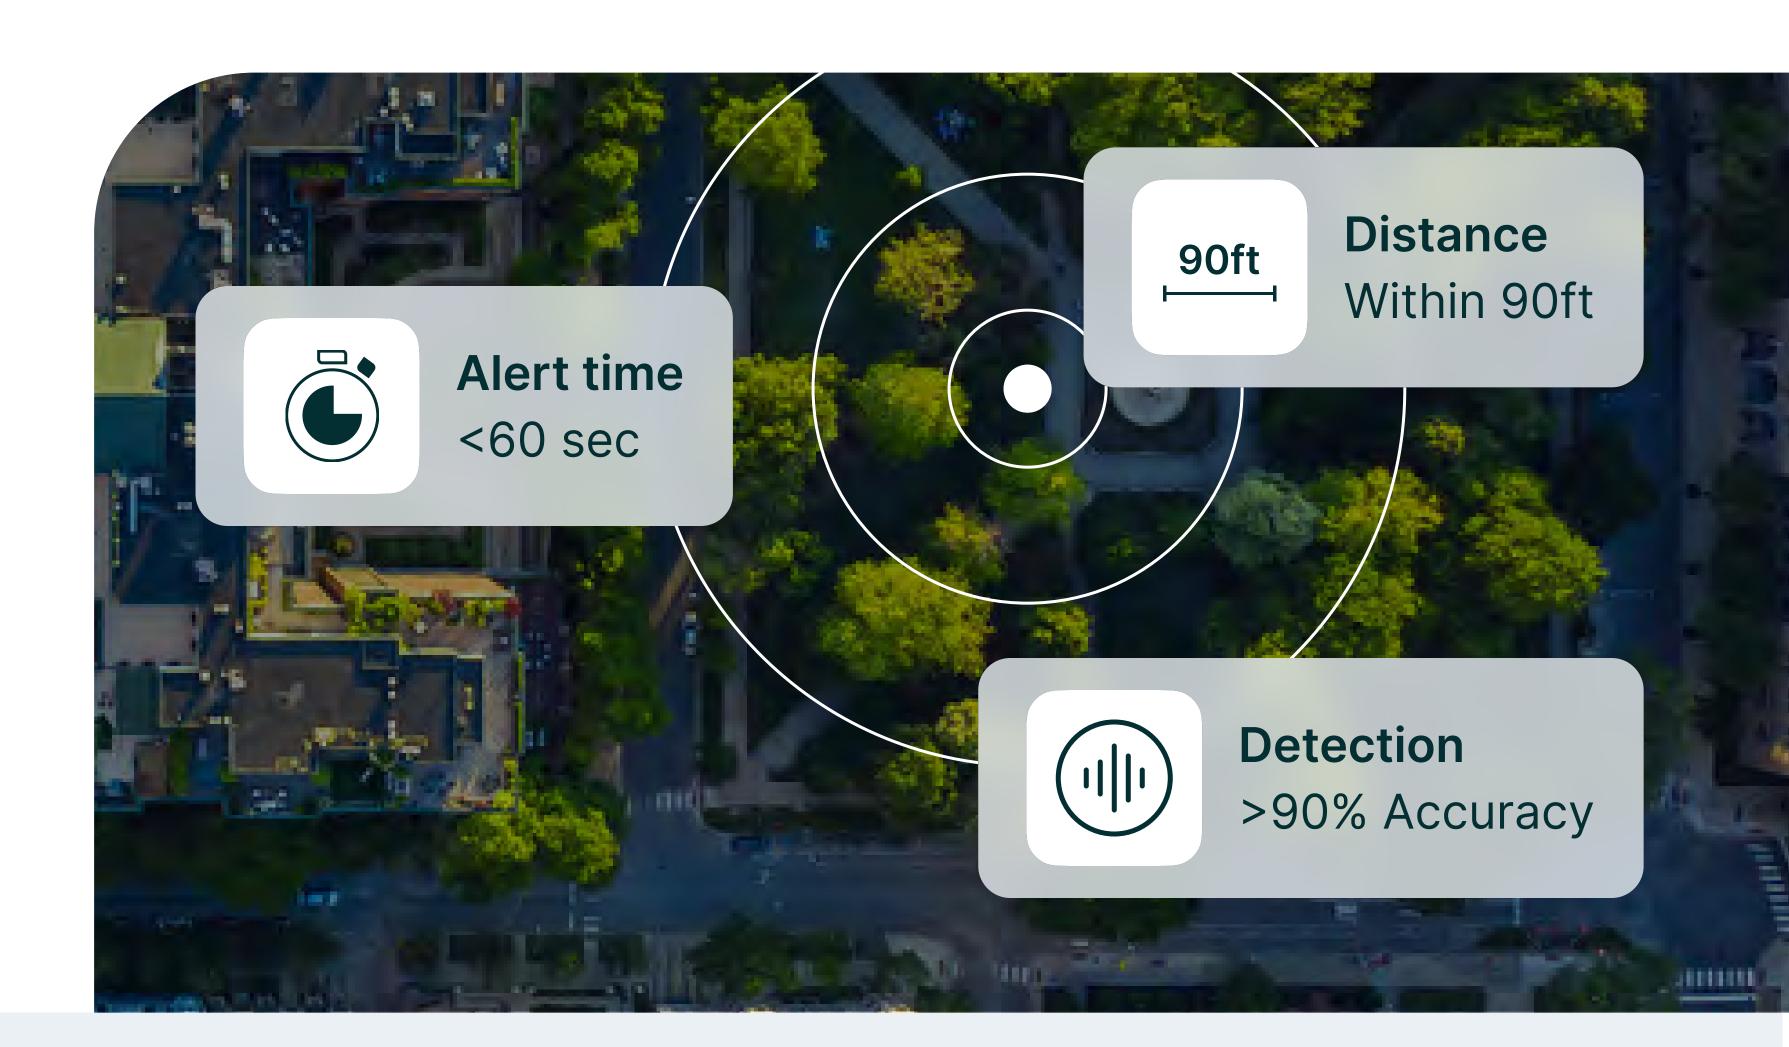

- DETECT AND LOCATE GUNSHOTS AND VICTIMS OFTEN BEFORE 911 IS CALLED

  Receive notification of shots fired in 60 seconds or less, so you can arrive on the scene quickly and confidently to secure the scene, locate victims and preserve evidence.
- 2 See a virtual crime scene perimeter in real-time to search the area of a shooting for potential suspects via vehicle leads.
- 3
  Collect vital audio and geospatial data to corroborate physical evidence like shell casings from the scene of a shooting.