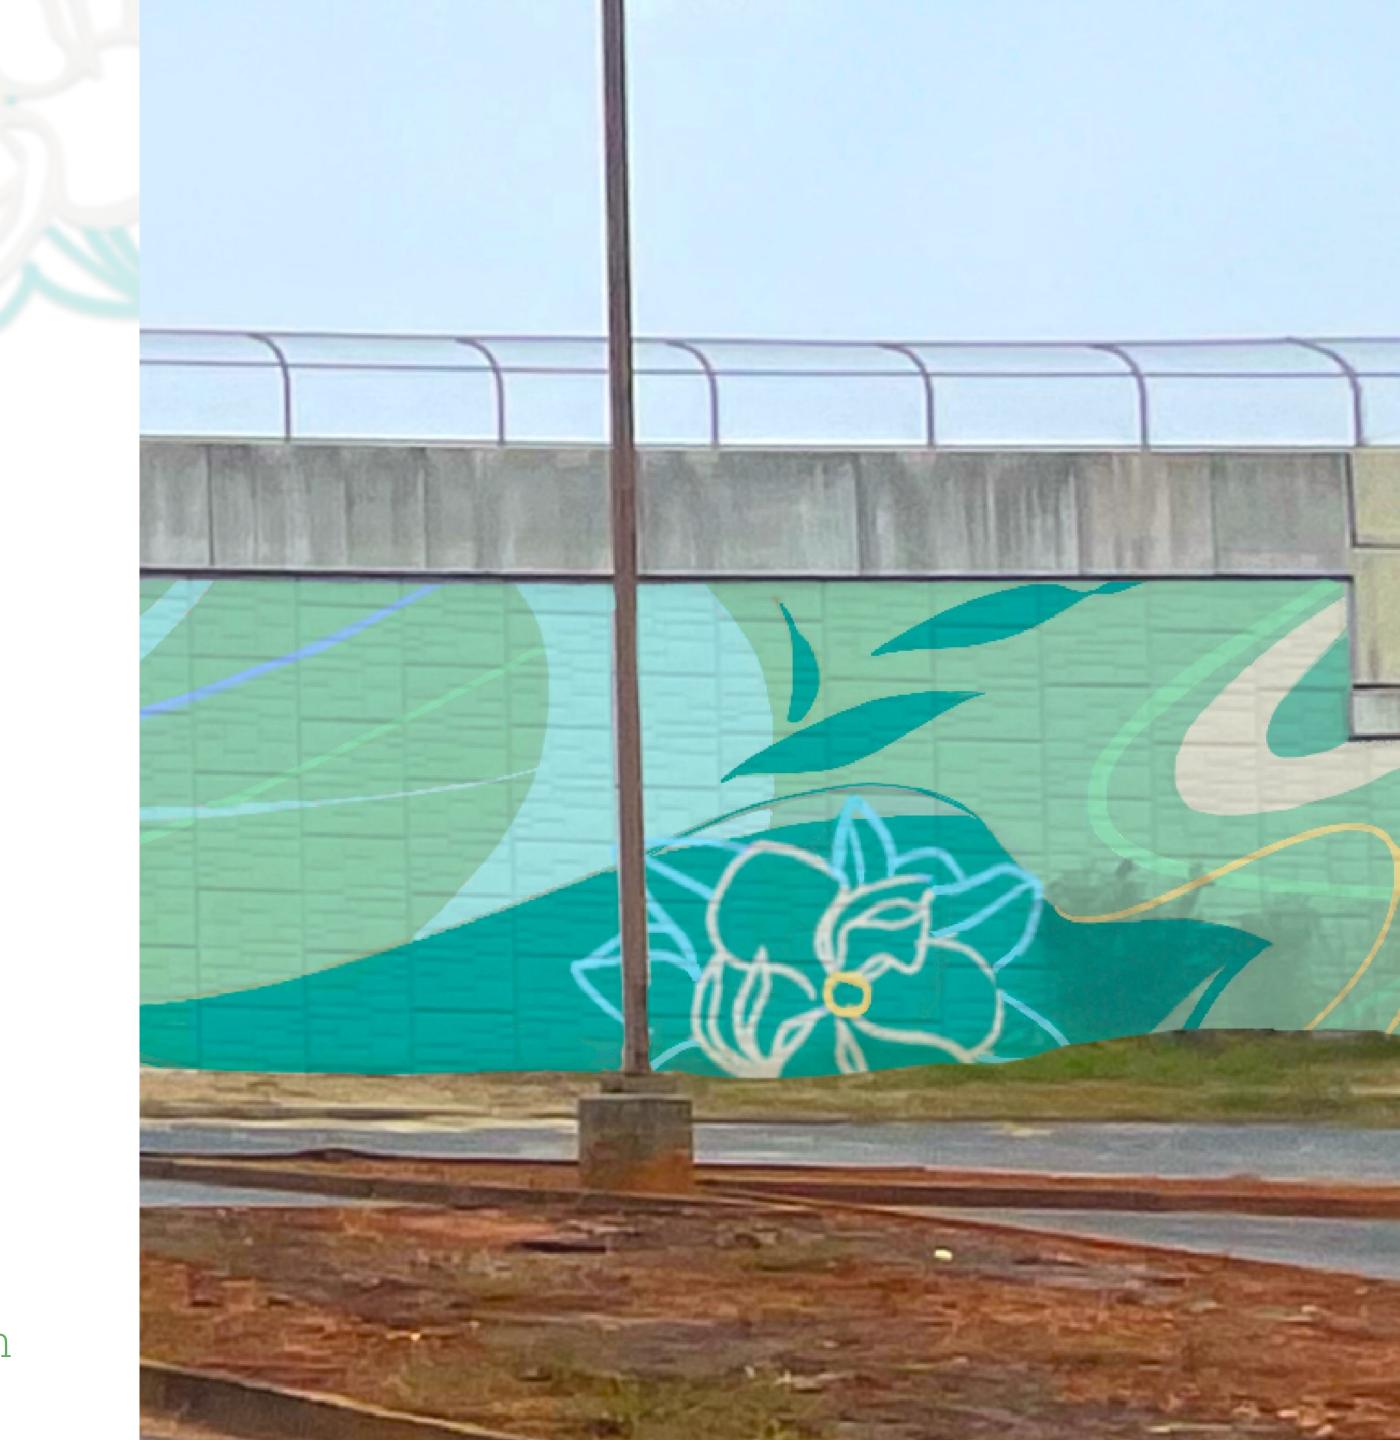

### Local Influences

My design is inspired by the nature and serenity of Alexander Park & some absolutely massive magnolia flowers I saw there, (pictured above with my daughter for scale) while my husband played disc golf.

#### Artist Statement

My mural, entitled "Magnolias on a Sweet Breeze" is about the calming yet invigorating quality of carefully observing nature and taking in the present moment.

Inspired by the multifunctional appeal of our parks — places designed for movement & meditation where community to come together. In a limited color palette of greens and blues, this design is will add color to the heavily cemented lot near Georgia Gwinnett College.