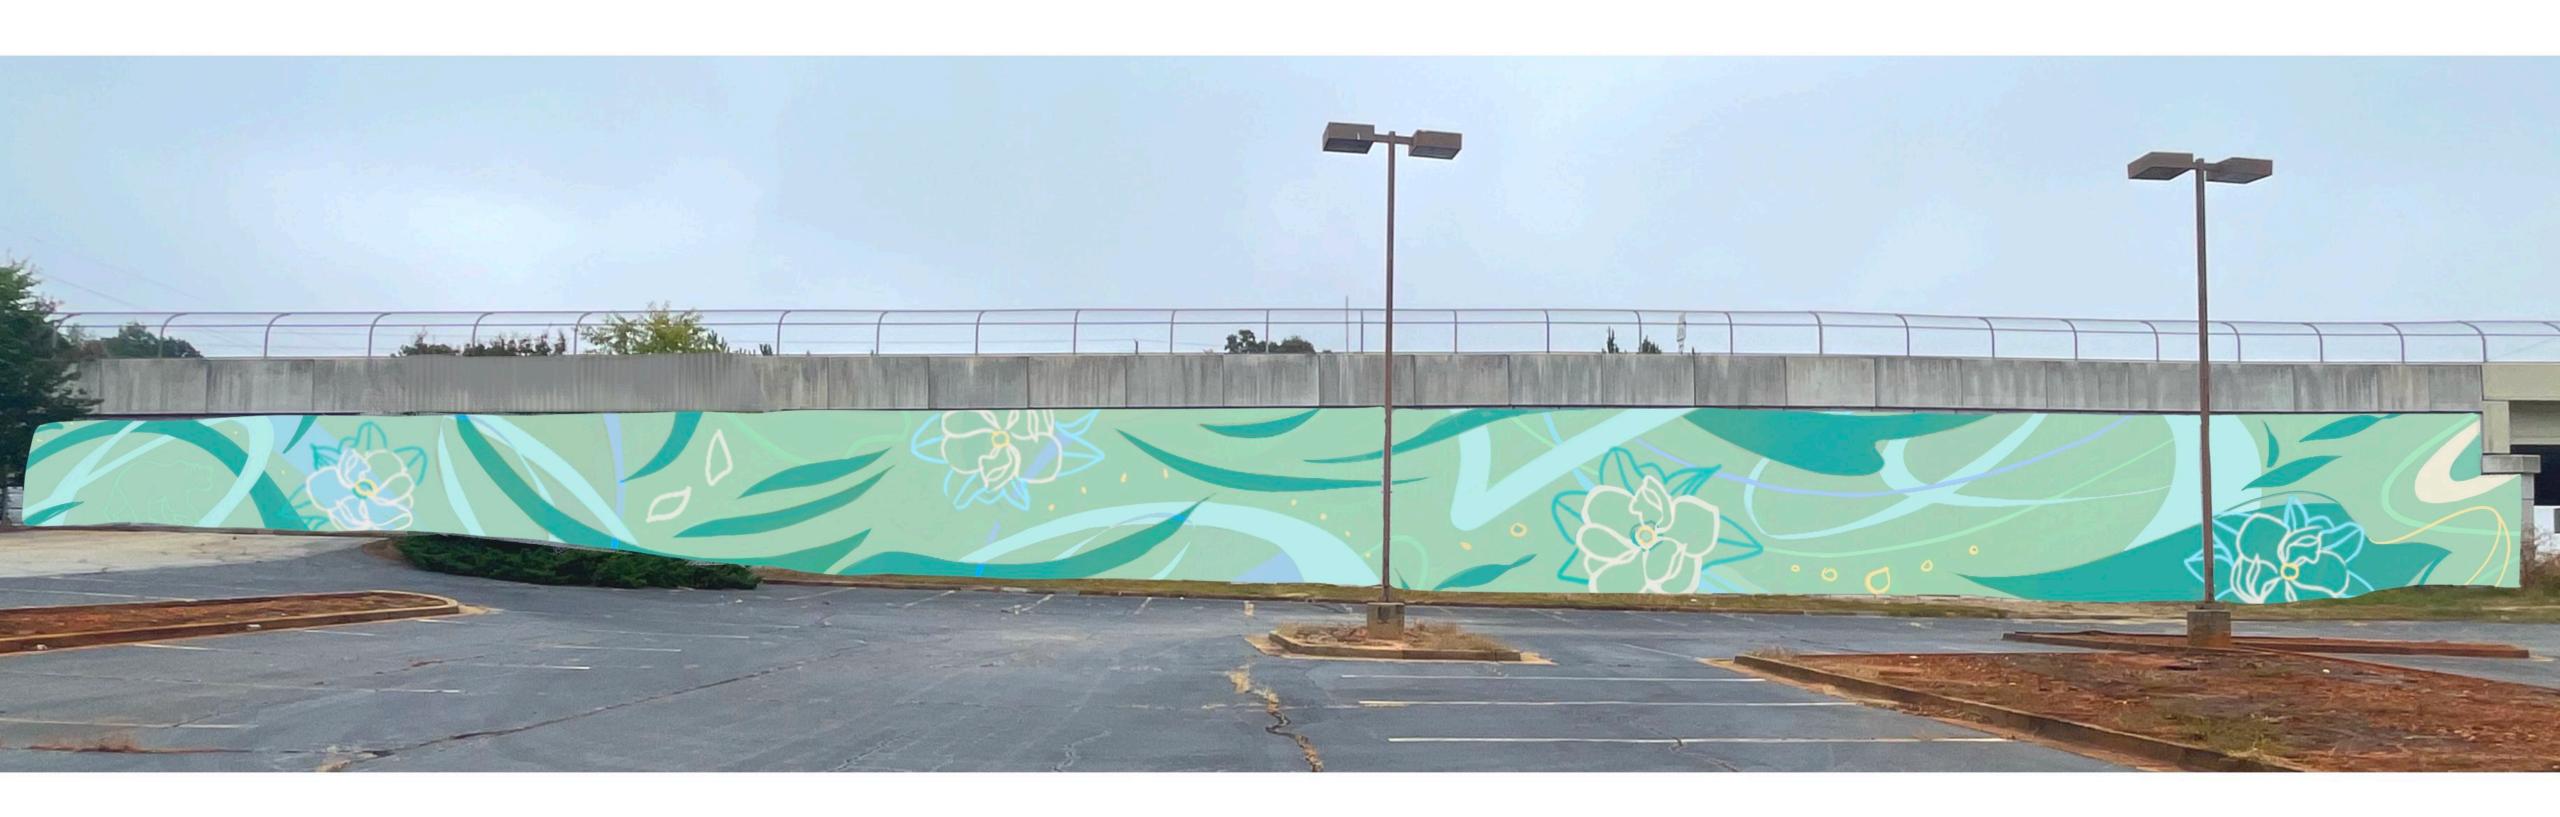

# Mural Design

#### Artist Statement

My mural, entitled "Magnolias on a Sweet Breeze" is about the calming yet invigorating quality of carefully observing nature and taking in the present moment.

Inspired by the multifunctional appeal of our parks — places designed for movement & meditation where community to come together. In a limited color palette of greens and blues, this design is will add color to the heavily cemented lot near Georgia Gwinnett College.