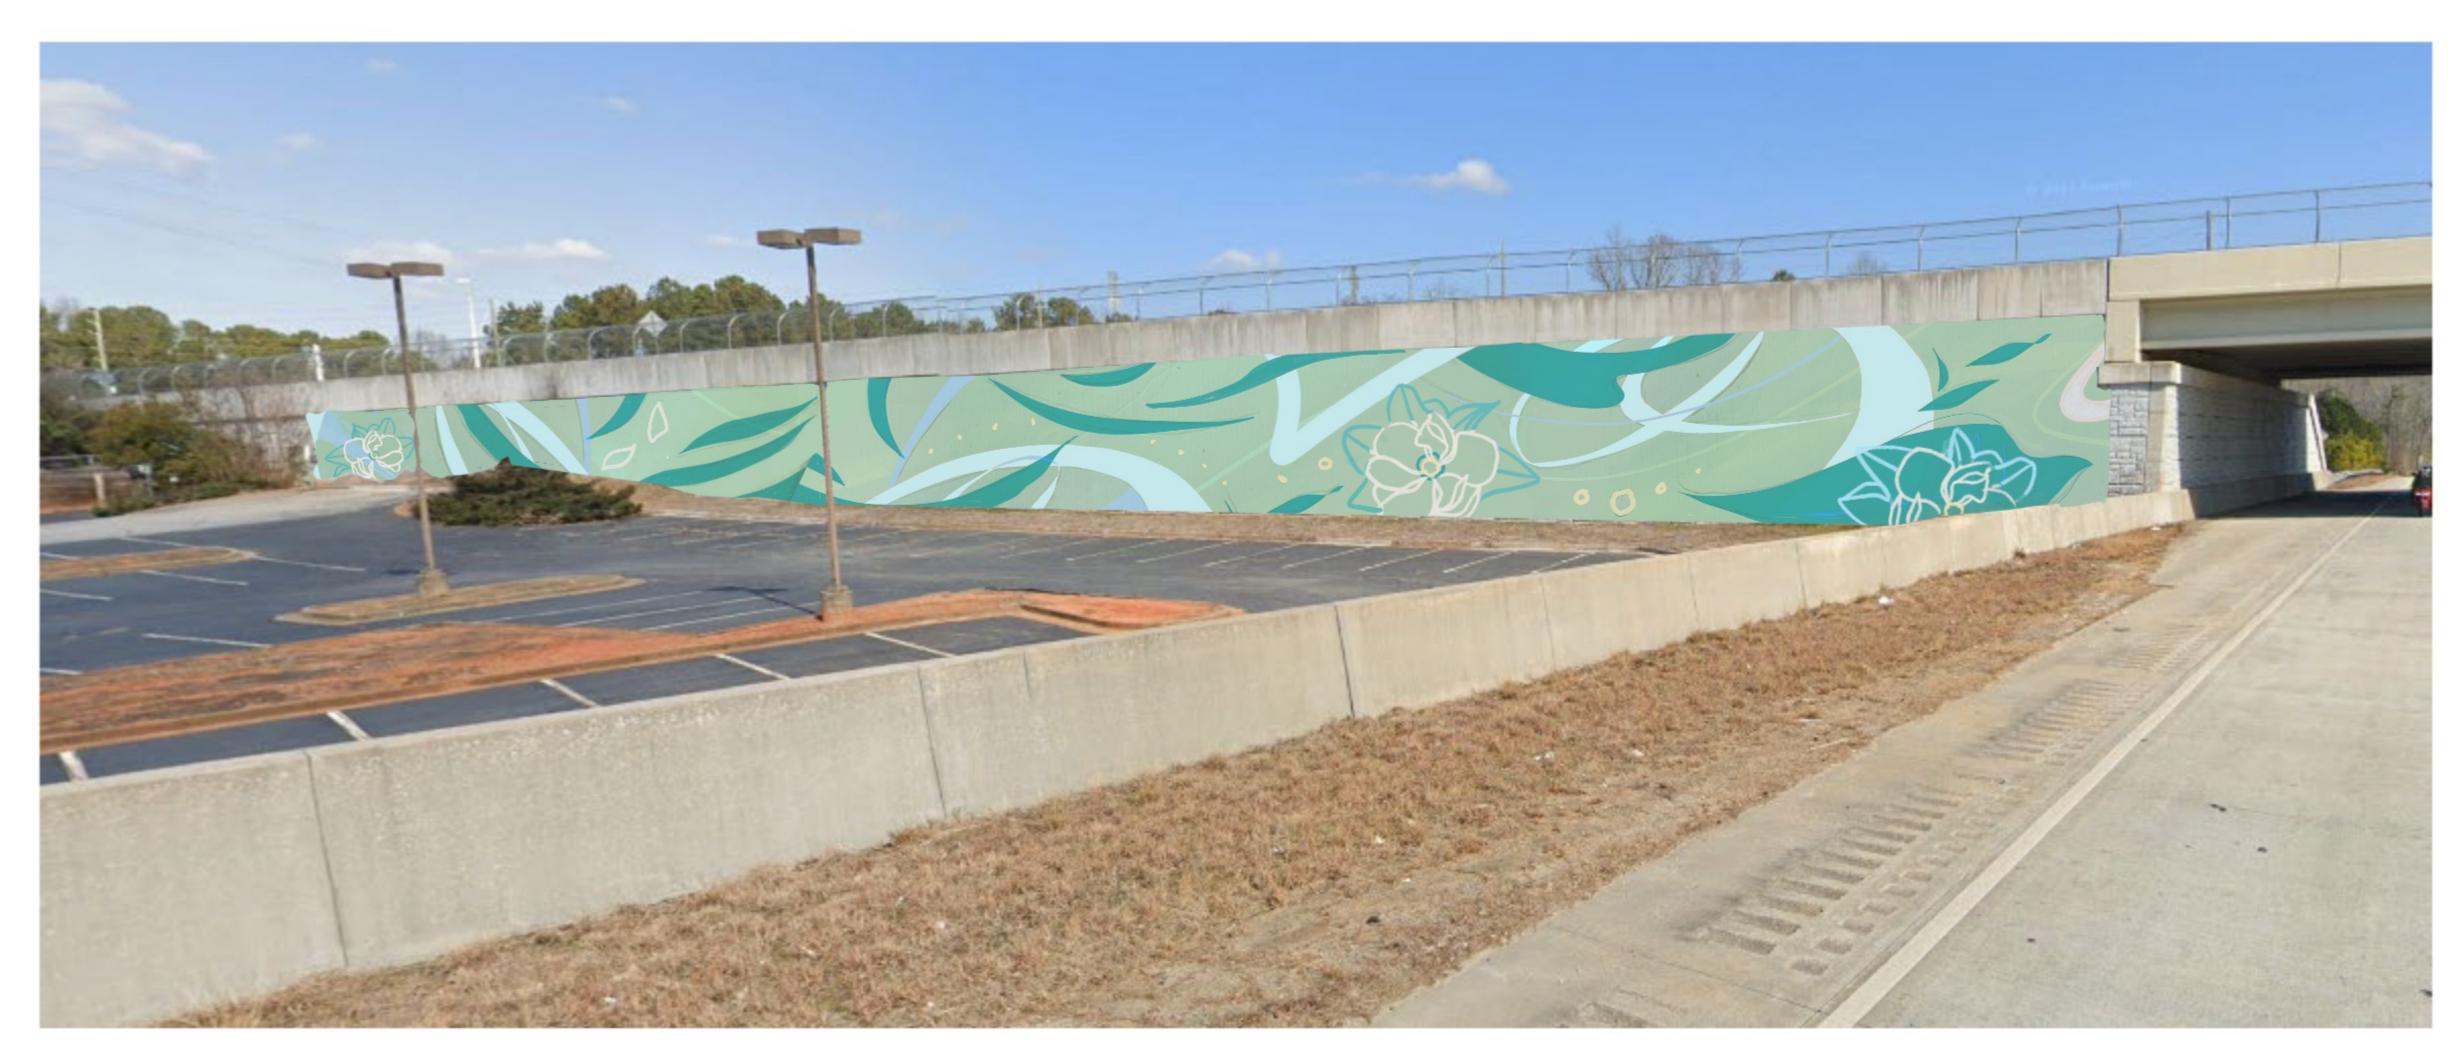

# Magnolias on a Sweet Breeze

A proposal for a Community Mural near Georgia Gwinnett College by Angela Bortone

#### Artist Statement

My mural, entitled "Magnolias on a Sweet Breeze" is about the calming yet invigorating quality of carefully observing nature and taking in the present moment.

Inspired by the multifunctional appeal of our parks — places designed for movement & meditation where community to come together. In a limited color palette of greens and blues, this design is will add color to the heavily cemented lot near Georgia Gwinnett College.