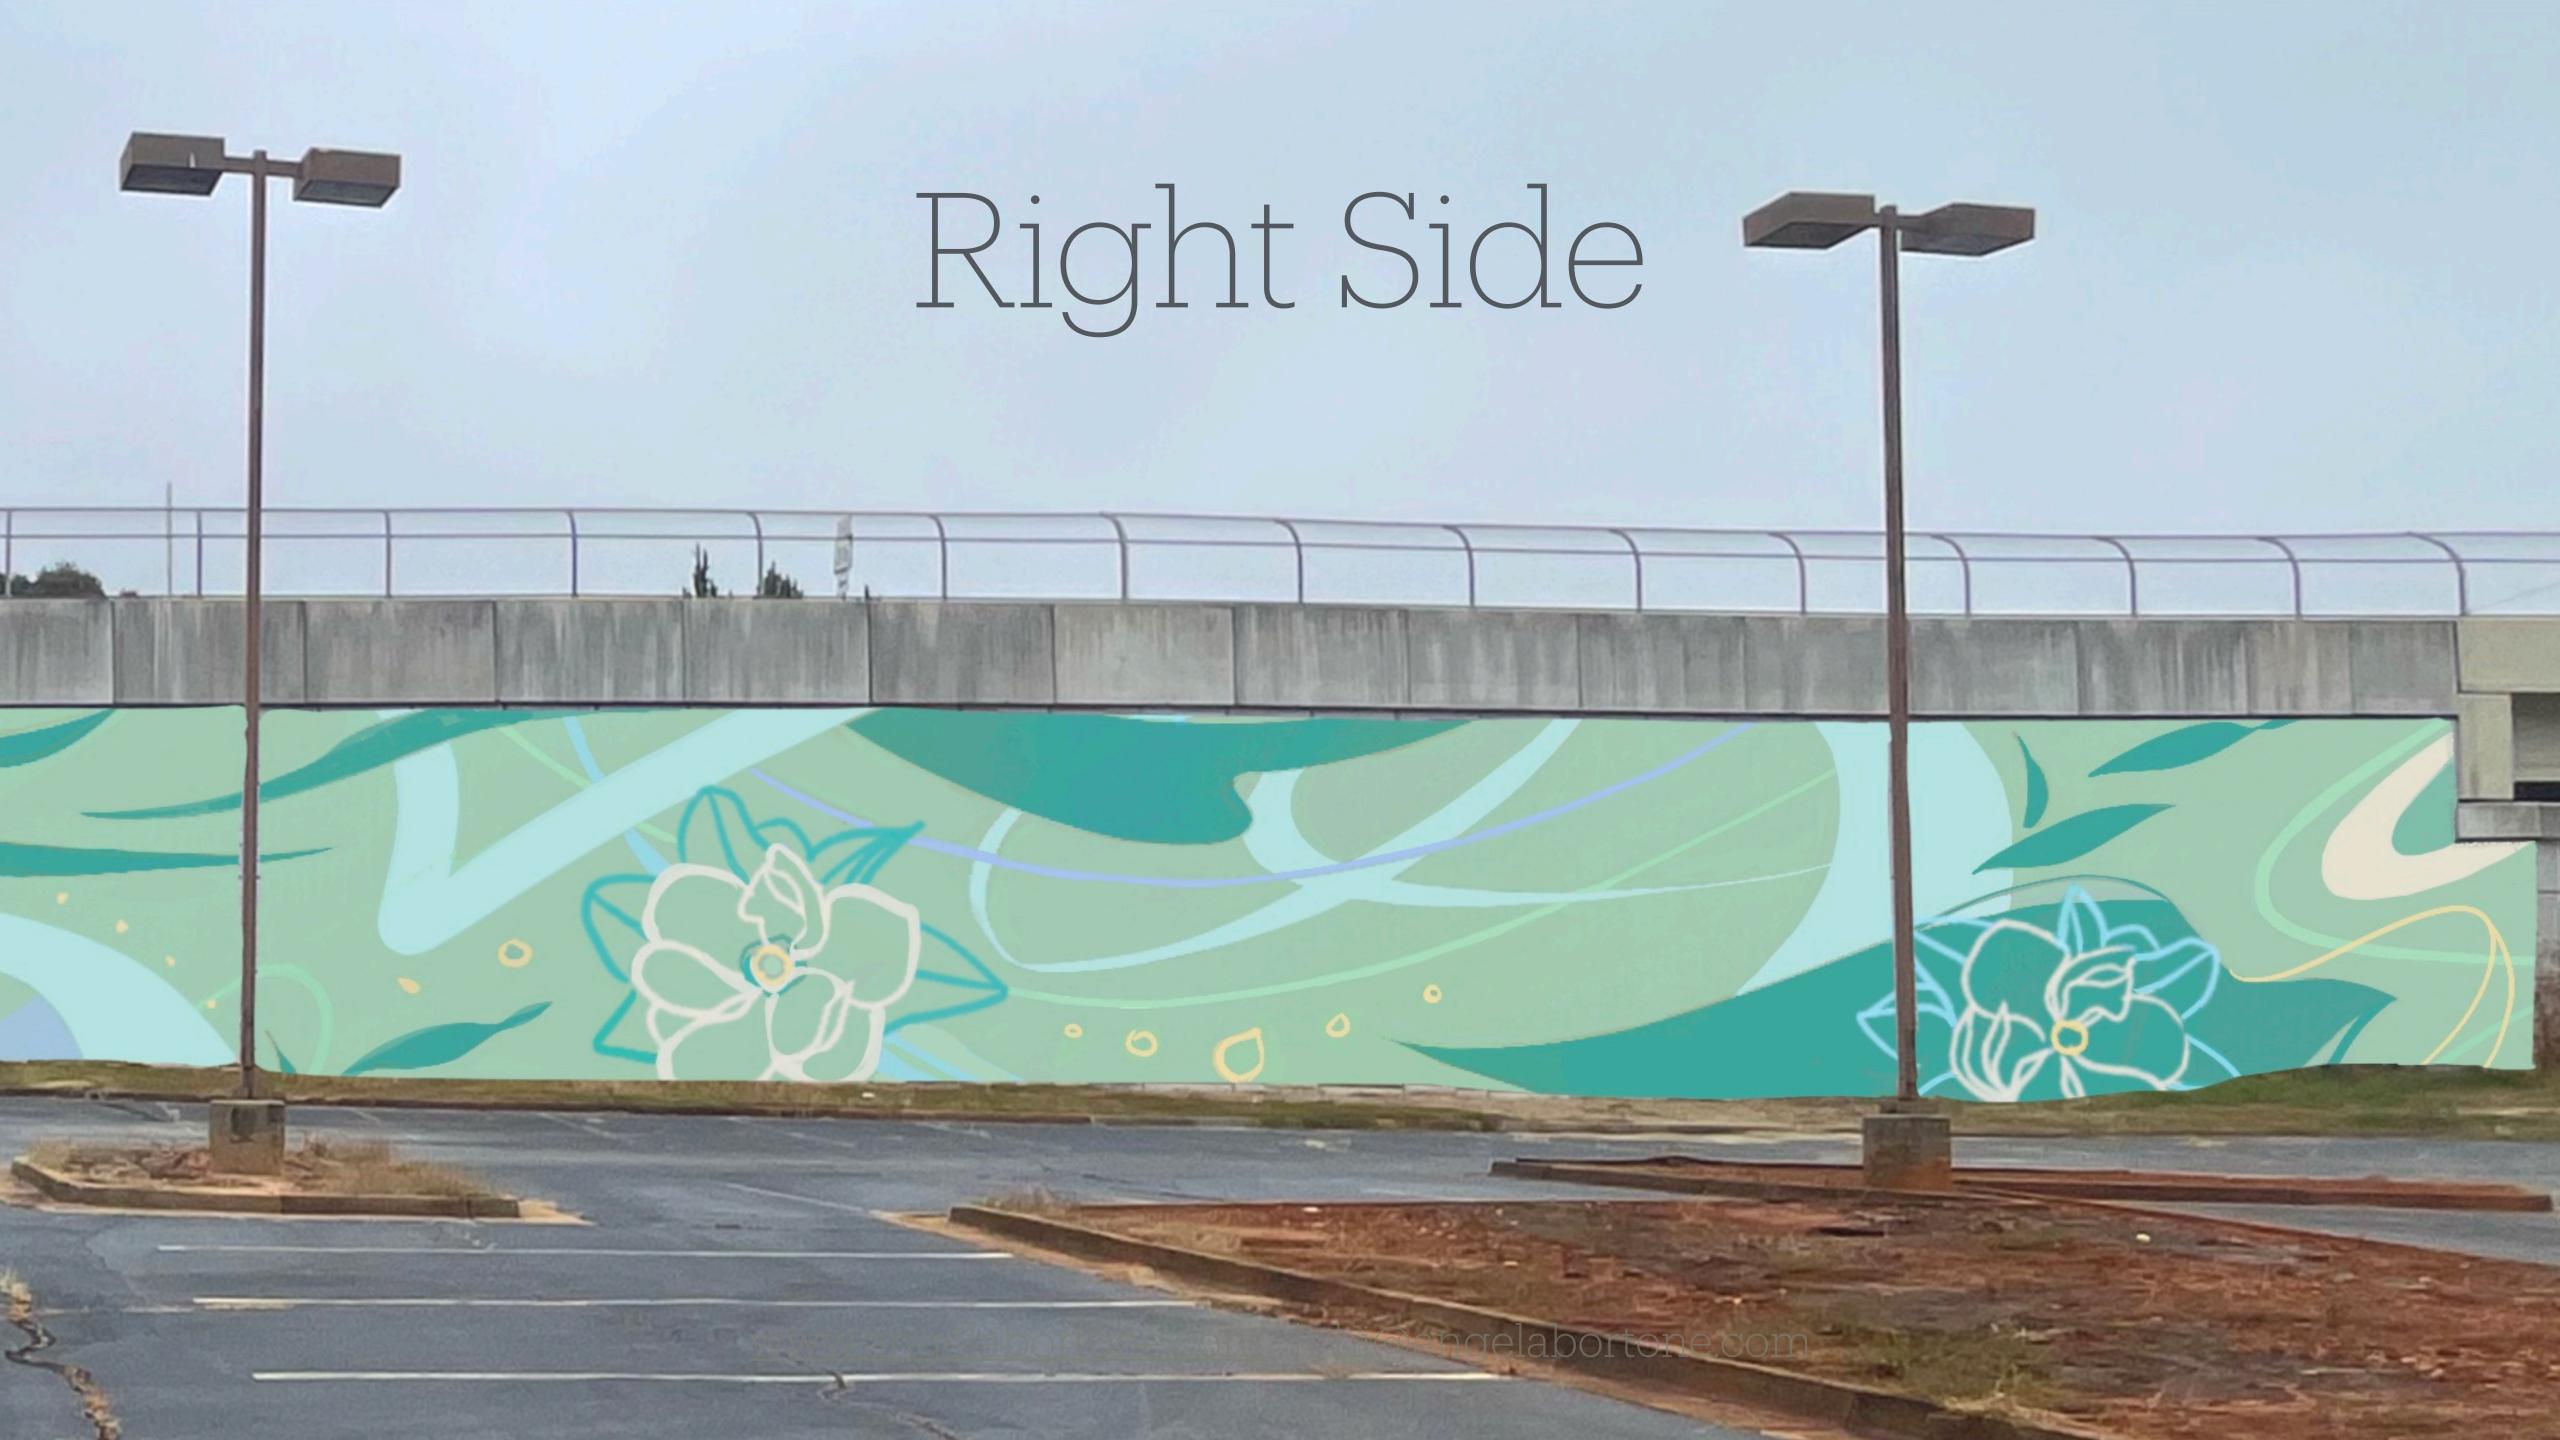

# Mural Design

#### Artist Statement

My mural, entitled "Magnolias on a Sweet Breeze" is about the calming yet invigorating quality of carefully observing nature and taking in the present moment.

Inspired by the multifunctional appeal of our parks — places designed for movement & meditation where community to come together. In a limited color palette of greens and blues, this design is will add color to the heavily cemented lot near Georgia Gwinnett College.