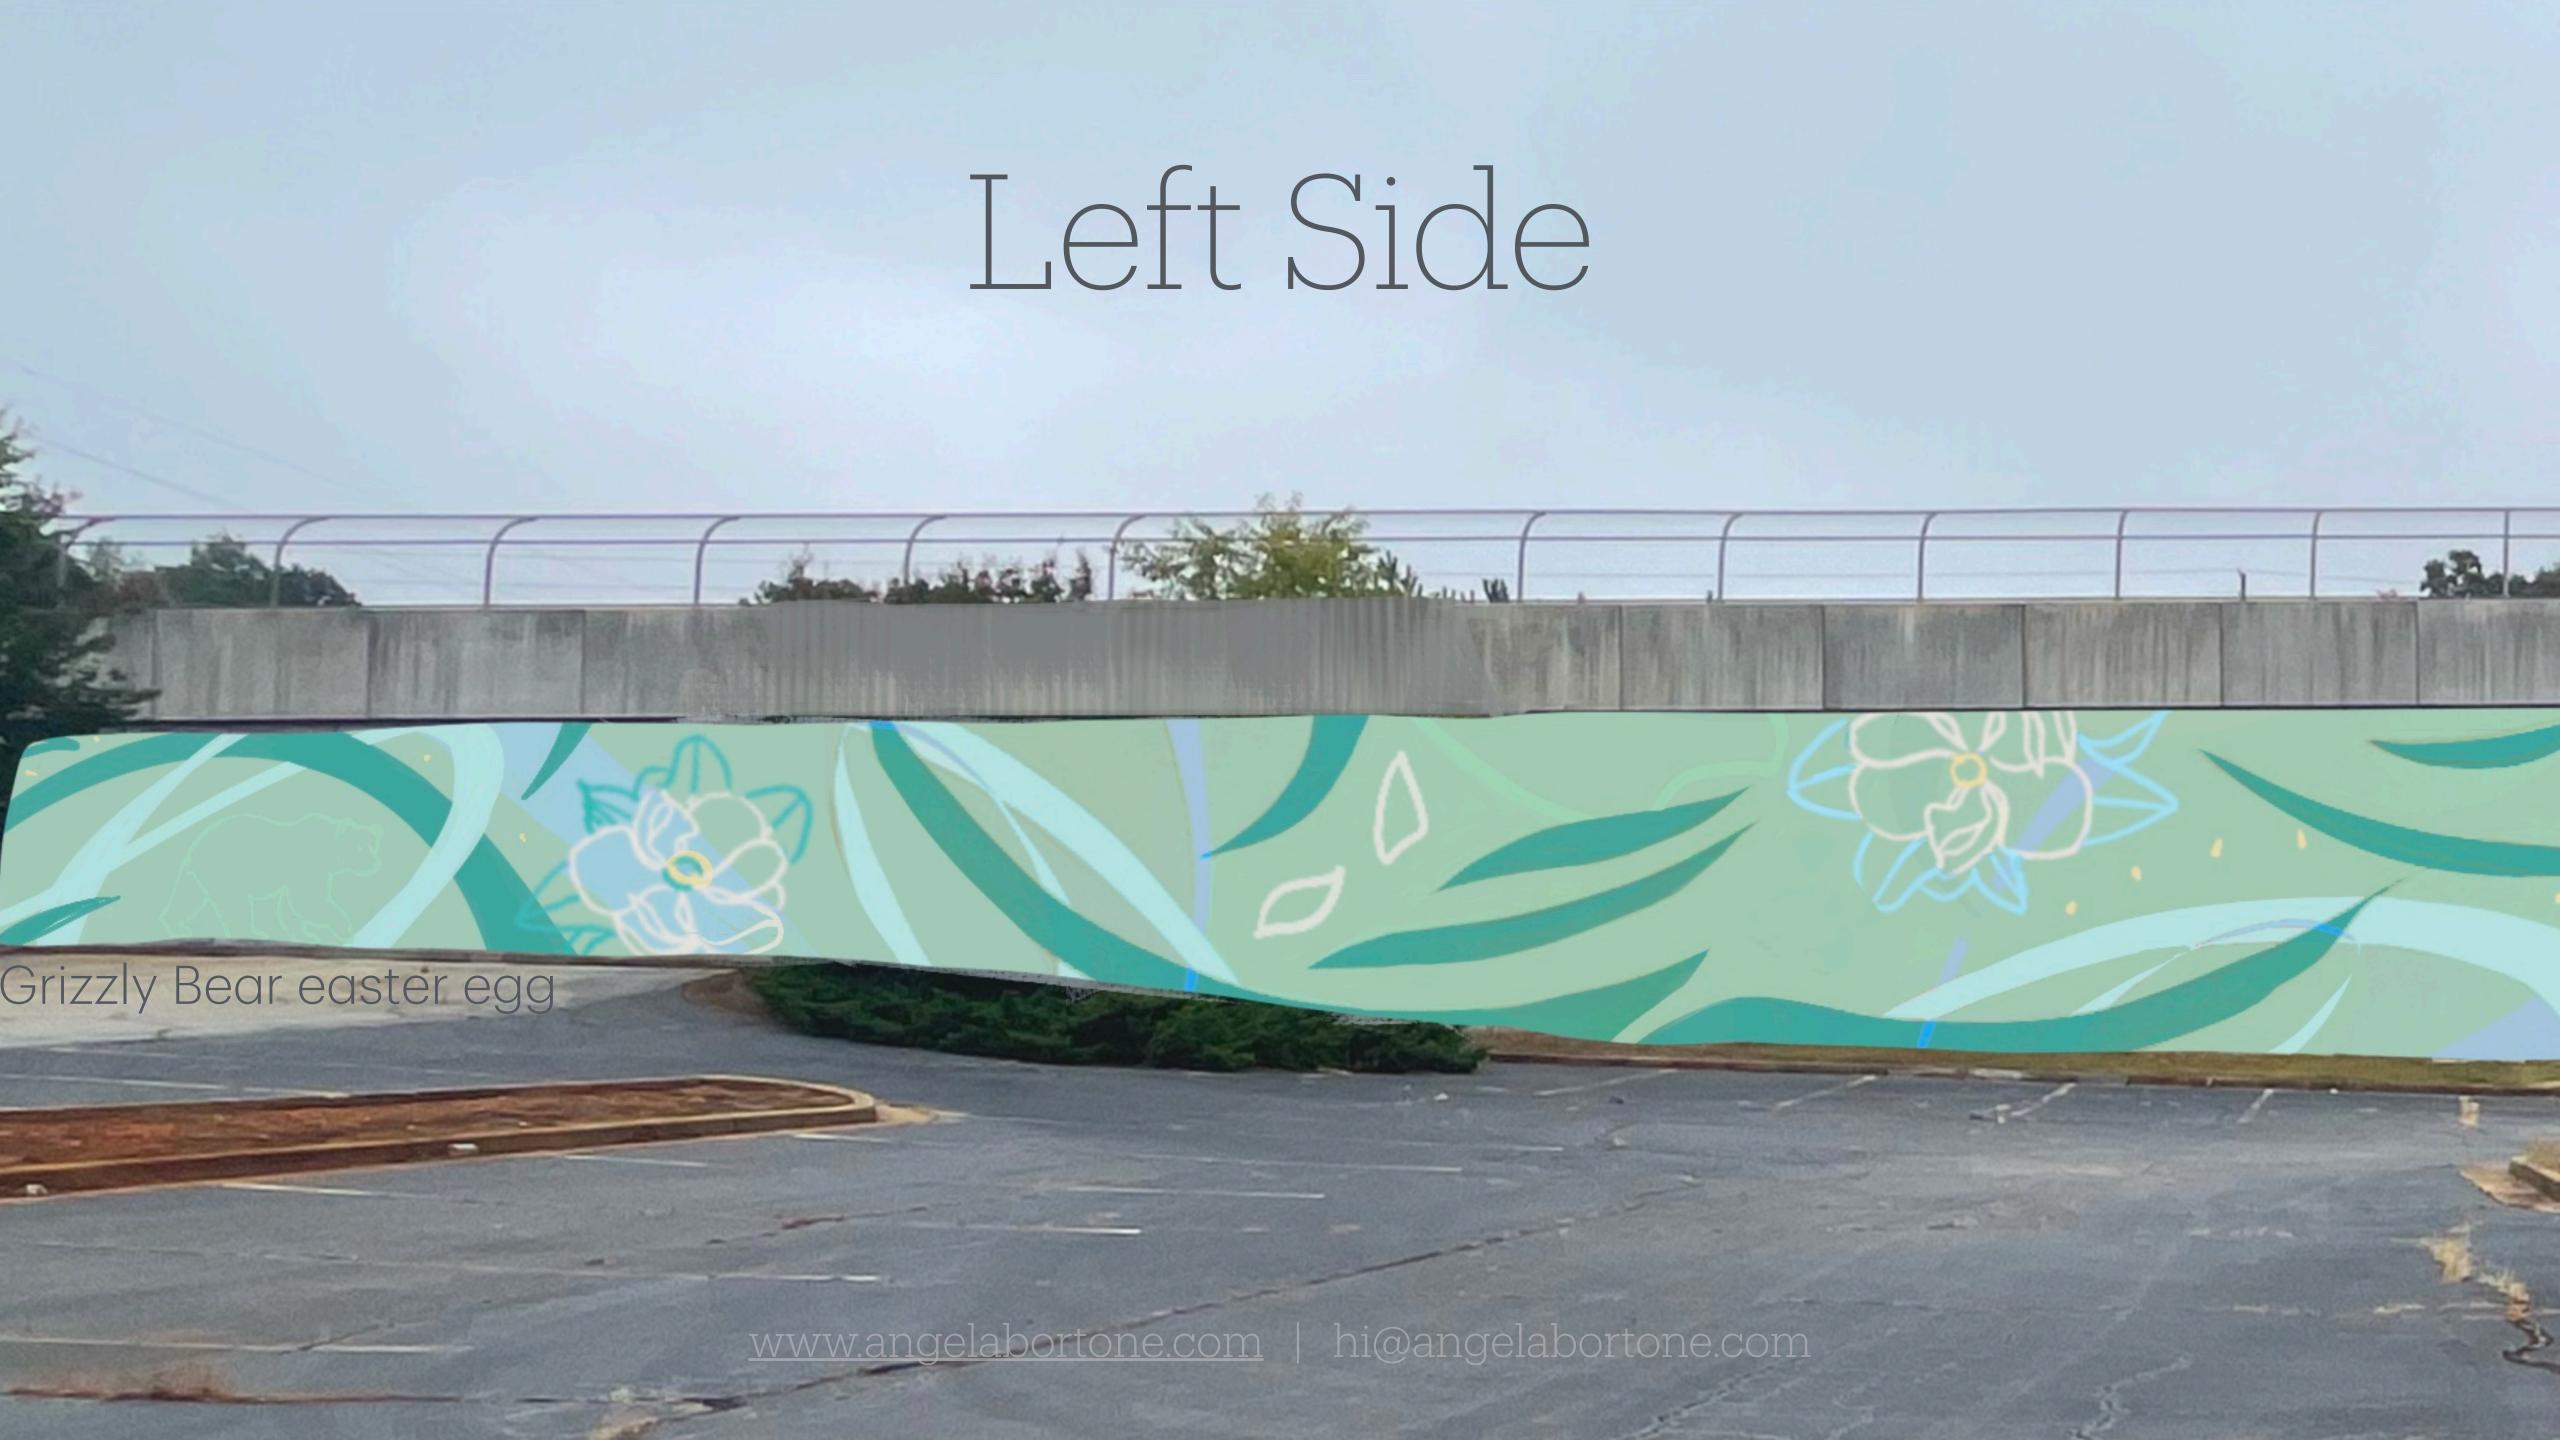

# Mural Design

#### Artist Statement

My mural, entitled "Magnolias on a Sweet Breeze" is about the calming yet invigorating quality of carefully observing nature and taking in the present moment.

Inspired by the multifunctional appeal of our parks — places designed for movement & meditation where community to come together. In a limited color palette of greens and blues, this design is will add color to the heavily cemented lot near Georgia Gwinnett College.