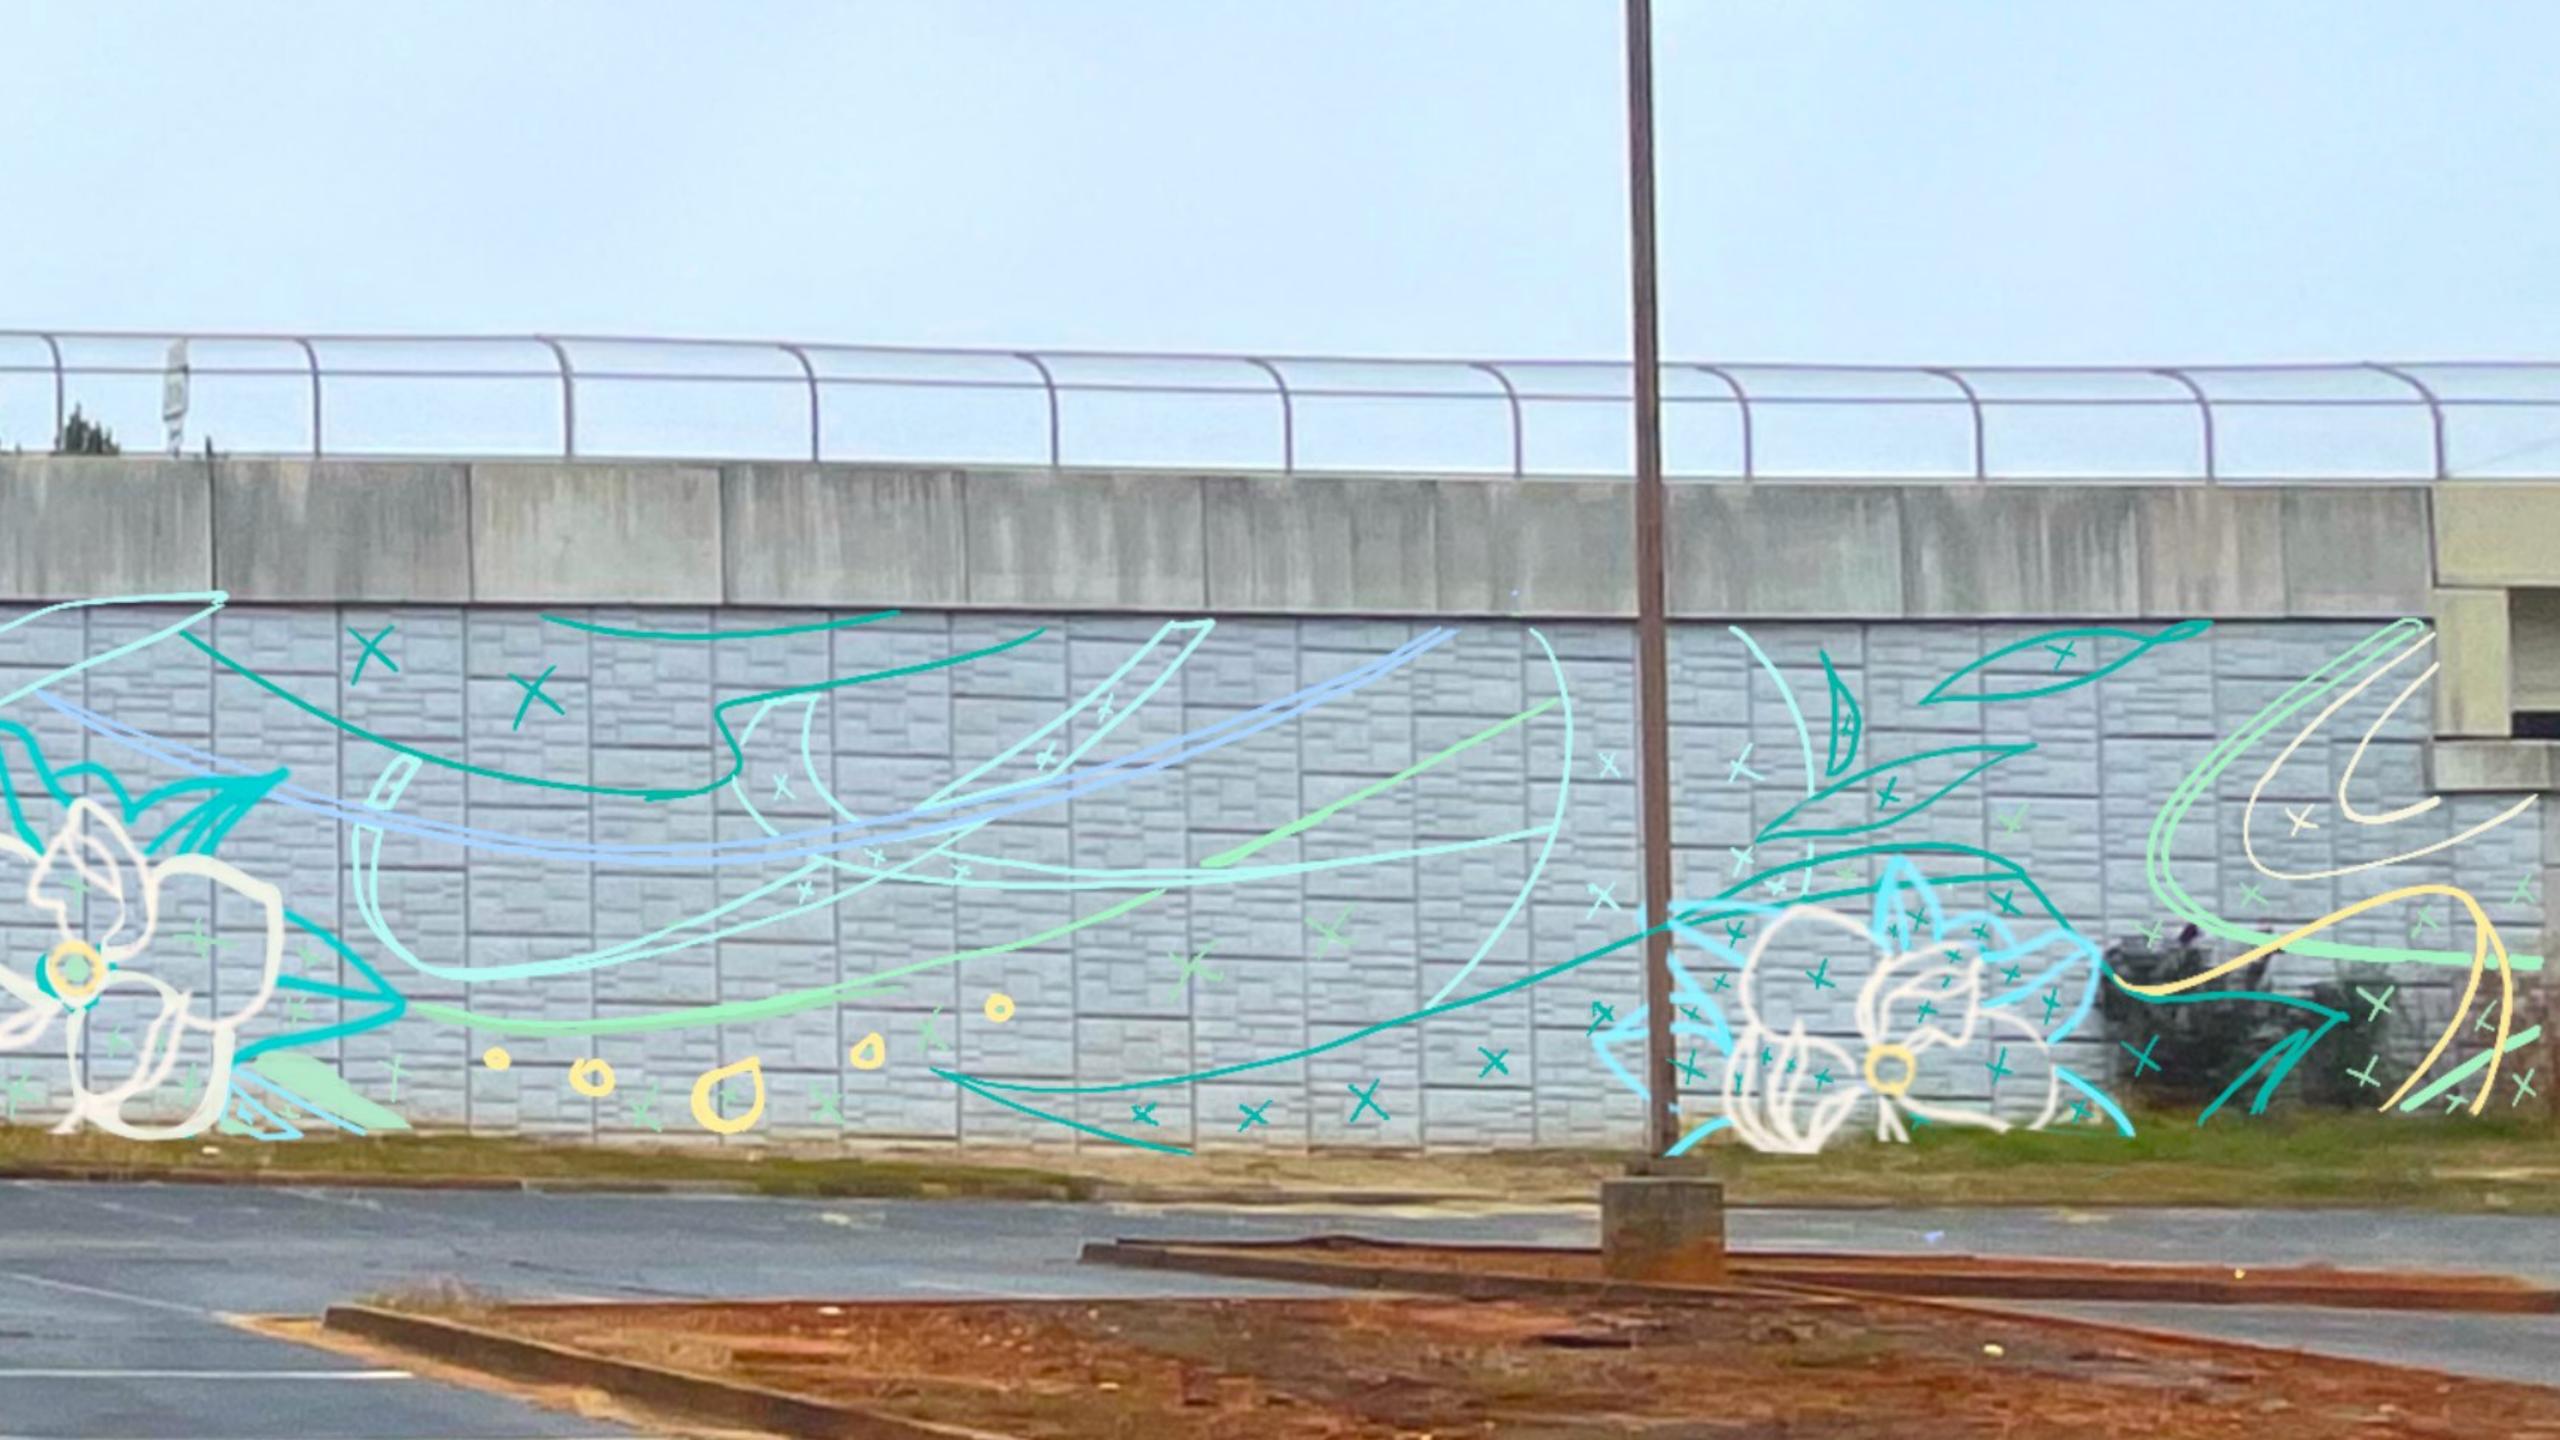

# Approach to Community Painting

- Set up for success, a simple "paint by numbers" format.
- Give people a few options
- This is supposed to be fun, there are no mistakes.