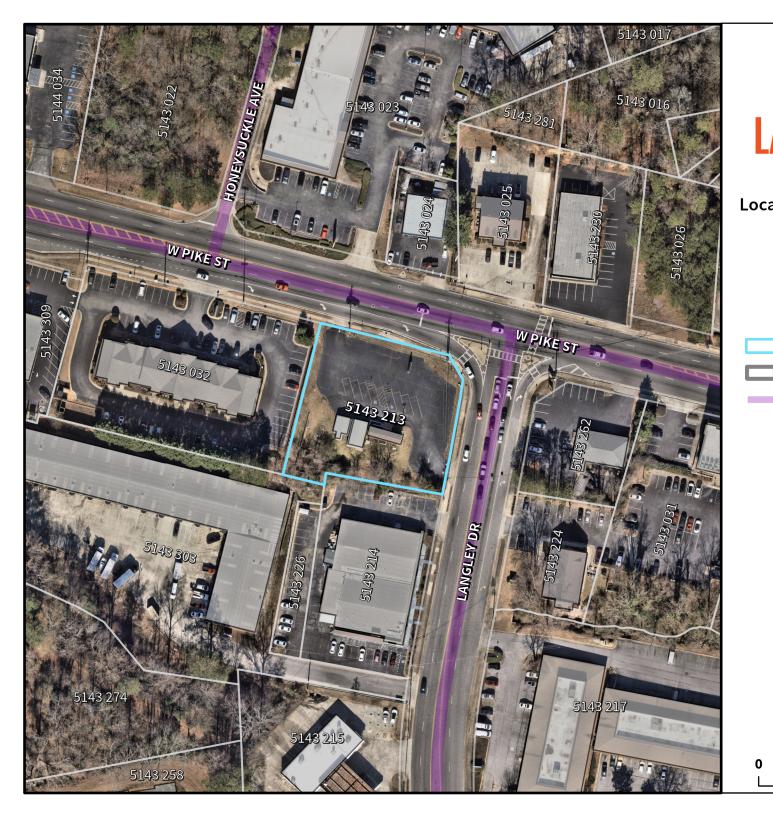

## SUP2025-00101

Applicant: Jonathan Lopez

Subject Property

Lawrenceville City Limits

City Maintained Streets

County/State Maintained Streets

Ν

Jonathan Lopez