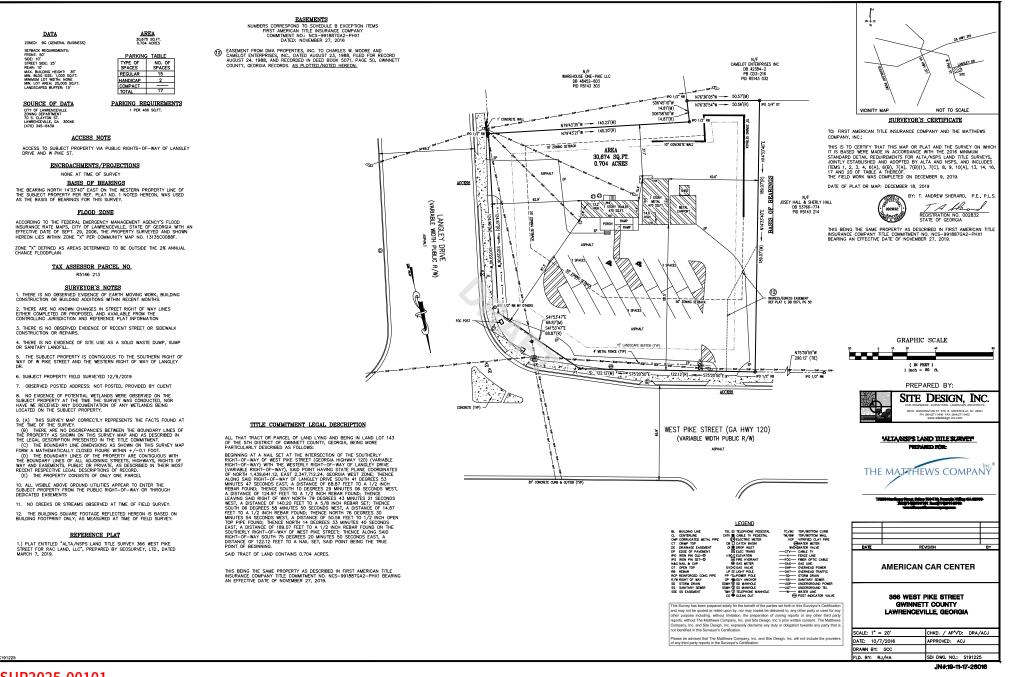

## EXHIBIT A LEGAL DESCRIPTION

| Property Address: | 336 W. Pike Street |  |  |
|-------------------|--------------------|--|--|
| City, State:      | Lawrenceville, GA  |  |  |
| County:           | Gwinnett           |  |  |

All that tract or parcel of land lying and being in Land Lot 143 of the 5th District of Gwinnett County, Georgia, being more particularly described as follows:

Beginning at a nail set at the intersection of the Southerly right-of-way of West Pike Street (Georgia highway 120) (variable right-of-way) with the Westerly right-of-way of Langley Drive (variable right-of-way), said point having state plane coordinates of North 1,439,641.12, East 2,347,712.24, Georgia West Zone; thence along said right-of-way of Langley Drive South 41 degrees 53 minutes 47 seconds East, a distance of 68.87 feet to a 1/2 inch rebar found; thence South 10 degrees 29 minutes 06 seconds West, a distance of 124.97 feet to a 1/2 inch rebar found; thence leaving said right of way North 79 degrees 43 minutes 21 seconds West, a distance of 140.20 feet to a 5/8 inch rebar set; thence South 06 degrees 58 minutes 50 seconds West, a distance of 14.87 feet to a 1/2 inch rebar found; thence North 76 degrees 30 minutes 54 seconds West, a distance of 50.56 feet to 1/2 inch open top pipe found; thence North 14 degrees 33 minutes 40 seconds East, a distance of 189.07 feet to a 1/2 inch rebar found on the Southerly right-of-way of West Pike Street; thence along said right-of-way South 75 degrees 20 minutes 50 seconds East, a distance of 122.12 feet to a nail set, said point being the true point of beginning.

Said tract of land contains 0.704 acres.

Being also described as follows:

Beginning at a pk nail found at the Southwesterly corner of the intersection of the right-of-way of Langley Drive and the right-of-way of Ga HWY 120 a.k.a. West Pike Street, the point of beginning; thence continuing along the right-of-way of Ga, Hwy, 120 South 43 degrees 29 minutes 12 seconds East a distance of 68.87 feet to an iron pin set; thence along the right-of-way of Langley Drive South 08 degrees 53 minutes 41 second West a distance of 125.41 feet to a 1/2 inch rebar found; thence leaving the right-of-way of Langley Drive North 81 degrees 31 minutes 04 seconds West a distance of 140.20 feet to an iron pin set; thence South 05 degrees 32 minutes 45 seconds West a distance of 14.87 feet to an iron pin set; thence North 77 degrees 48 minutes 42 seconds West a distance of 50.26 to an open top pipe found, thence North 12 degrees 38 minutes 59 seconds East a distance of 187.74 feet to a 1/2 inch rebar found on the right of way of Ga Hwy 120; thence along the right of Ga Hwy 120 South 80x13 minutes 19 seconds East a distance of 26.77 feet to an iron pin set; thence South 77 degrees 13 minutes 16 seconds East a distance of 96.11 feet to a PK nail found, the Point of Beginning.

Being the same property conveyed to AFN ABSPROP002, LLC, a Delaware limited liability company, in Limited Warranty Deed recorded June 23, 2021 in Deed Book 58877, Page 434, aforesaid records.

Lawrenceville, GA Limited Warranty Deed