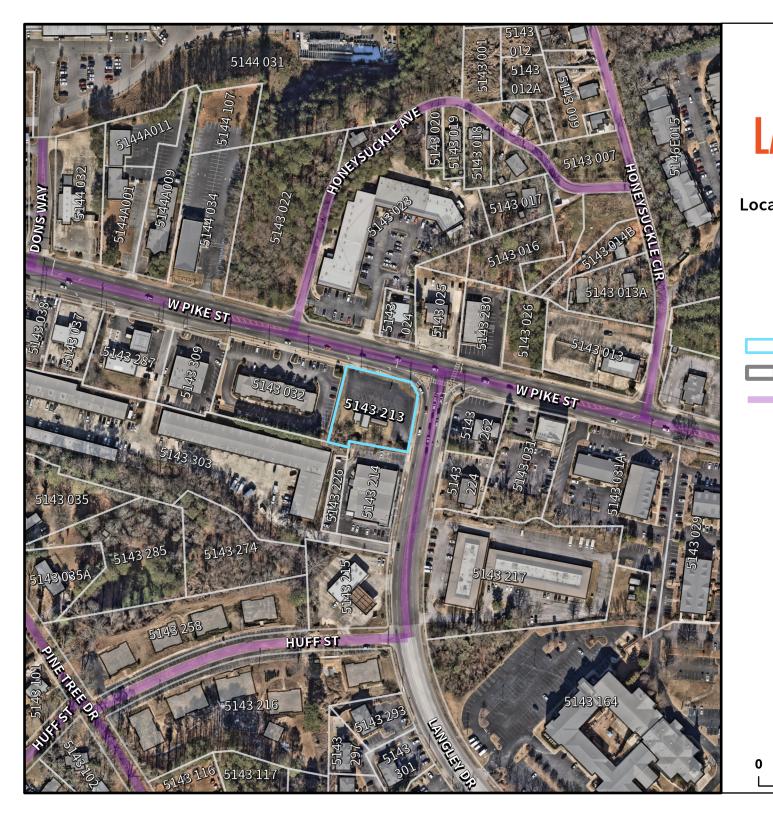

Subject Property

Lawrenceville City Limits

**City Maintained Streets** 

County/State Maintained Streets

0 125 250 500 Feet

Ν

|   |     |     | N        |
|---|-----|-----|----------|
| 0 | 125 | 250 | 500 Feet |
|   | 1 1 |     |          |