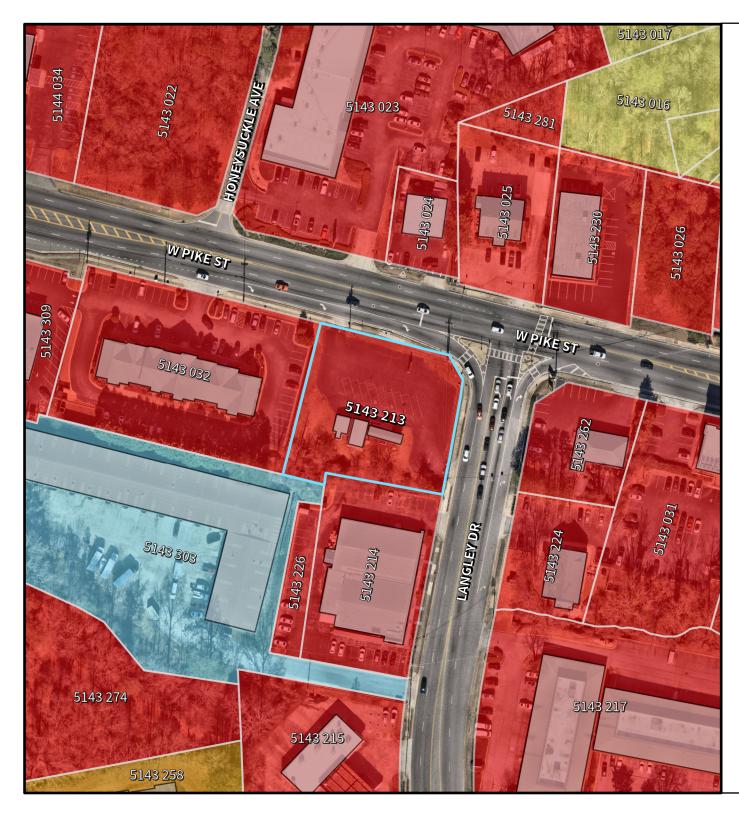

## SUP2025-00101

Applicant: Jonathan Lopez

Subject Property

Lawrenceville City Limits

City Maintained Streets

County/State Maintained Streets

Ν

Jonathan Lopez