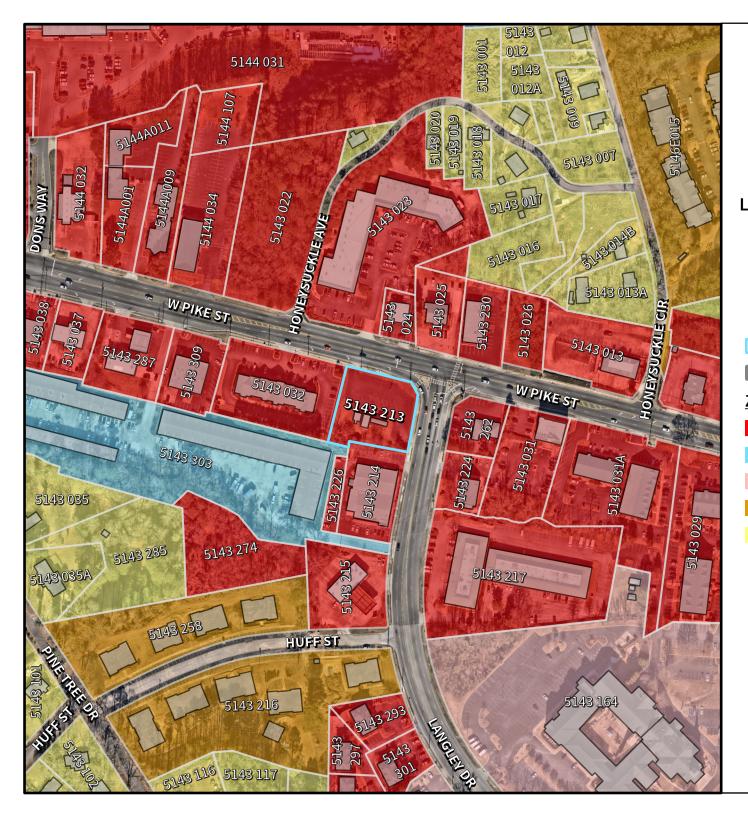

Subject Property

Lawrenceville City Limits

**City Maintained Streets** 

County/State Maintained Streets

0 125 250 500 Feet

Ν

|   |     |     | N        |
|---|-----|-----|----------|
| 0 | 125 | 250 | 500 Feet |
|   | 1 1 |     |          |