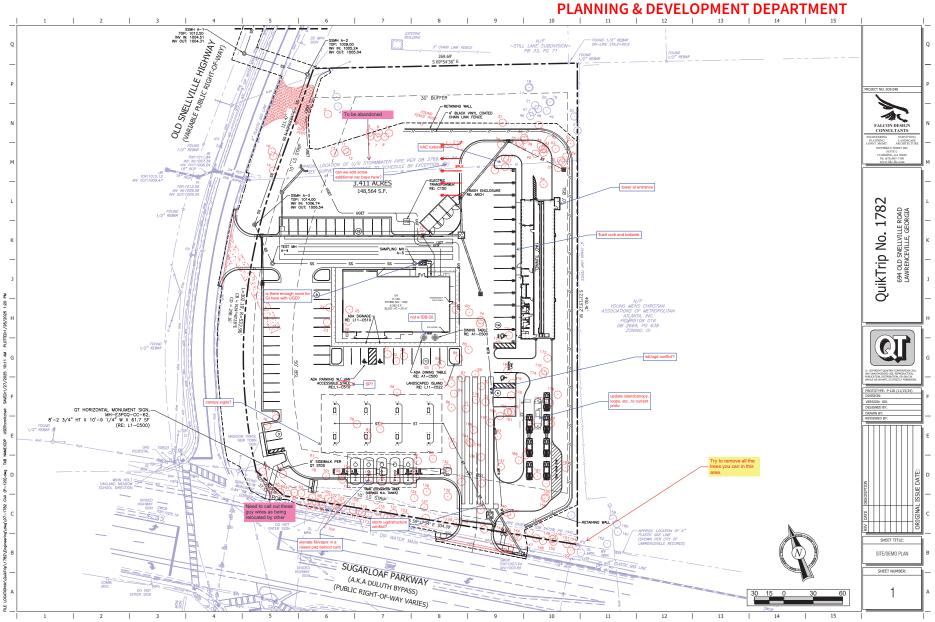

Lawrenceville, GA 30046

RE: Letter of Intent for Annexation, Rezone, and Special Use Permit

Mr. Lorenc,

QuikTrip Corporation (Applicant) submits this letter of intent to apply for an annexation, rezoning, and special use permit for an approximate 3.48 acres located at the intersection of Sugarloaf Parkway and Old Snellville Hwy (PIN 5108 011 and PIN 5108 012). Upon approval, QuikTrip Corporation would proceed with a proposed convenience store with accessory auto fueling positions, and an accessory car wash.

The proposed convenience store is proposed to be approximately 6,262 S.F, the proposed accessory auto fueling canopy is proposed to be approximately 7,286 S.F, and the proposed accessory automobile wash is proposed to be approximately 4,226 S.F. This location, upon approval, would contain QuikTrip's newest store design that has not yet been constructed in the US. The automobile wash, upon approval, would contain one of the first Bubble Bath/QuikTrip collaborative designs that has not yet been constructed in the US.

Said parcel containing 148,564 Square Feet, or 3.48 Acres.