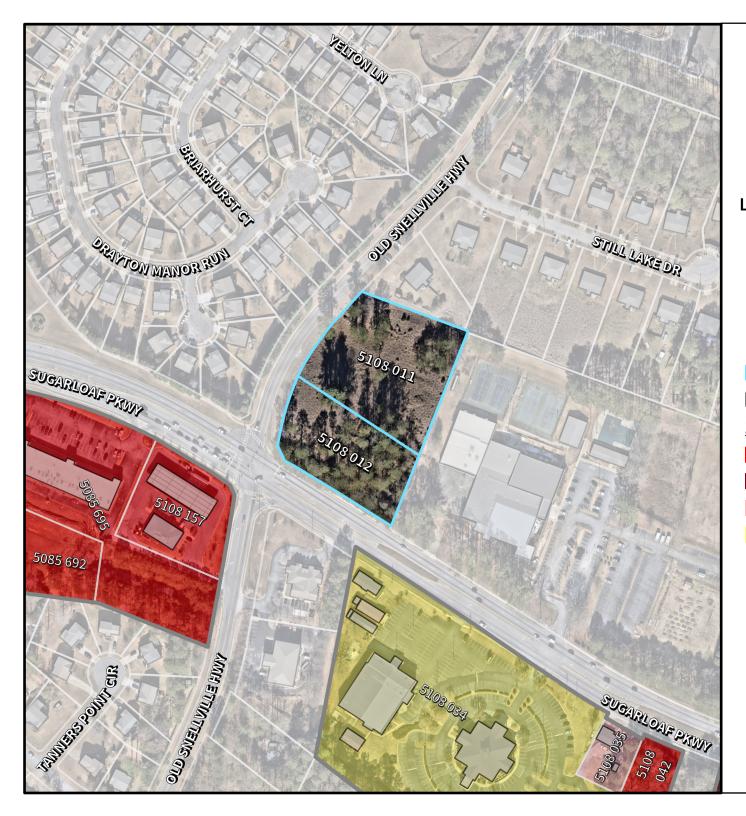

Address of Property to be annexed: 686 Old Snellville Hwy, Lawrenceville, GA 30046

148,564 Area: 3.411 square feet. acres or

Tax Map Number: 5108 011 and 5108 012

Owners of Property: SAMIRA HAESA BELHARETH & ABDELMAILD BELHARETH

Re: Proposed Annexation by City of Lawrenceville pursuant to the 100% Application Method Land Lot 108 of the 5<sup>th</sup> District Tax Parcel Numbers: R5108 011 & R5108 012, 3.48 acres +/ Applicant: City of Lawrenceville and Owner: Samira & Abdelmajid Belhareth

Dear Mayor Still:

As required by O.C.G.A.§ 36-36-7, our operating departments reviewed the property proposed for annexation at 686 Old Snellville Highway and 694 Old Snellville Highway, Lawrenceville, GA, 30046, Tax Parcel identification numbers R5108 011 and R5108 012 (ANX2025-00004), and determined that Gwinnett County does not own any facilities within the property proposed for annexation.

Gwinnett County Department of Transportation (GCDOT) determined that there are no GCDOT facilities located within the property proposed for annexation. Sugarloaf Parkway and Old Snellville Highway are GCDOT-maintained roadways and any proposed access or work in the right-of-way is subject to prior review and approval of GCDOT. Sugarloaf Parkway and Old Snellville Highway will remain County-maintained regardless of any existing or future annexations on the other side of the road. GCDOT has a 2023 SPLOST project at this location to widen Sugarloaf Parkway from Old Norcross Road to SR 124/Scenic Highway. We would recommend that Quik Trip, the proposed developer for the property, coordinate with GCDOT to ensure our proposed designs are not in conflict.

Gwinnett County Department of Planning and Development notes that the subject property located at 686 Old Snellville Highway, Lawrenceville, GA, 30046 is zoned R-75 (Single-Family Residence District) and C-1 (Neighborhood Business). The subject property located at 694 Old Snellville Highway, Lawrenceville, GA, 30046 is zoned C-2 (General Business). The subject property has a designation of Traditional on the Future Development Map (FDM) of the Gwinnett 2045 Unified Plan. If this annexation occurs, please forward a copy of the resolution documenting the City's final action on the annexation proposal to William Deguffroy in the Gwinnett County Department of Planning and Development, by email to William.Deguffroy@gwinnettcounty.com or to his attention to the Gwinnett County Department of Planning and Development, GA, 30046-2440.

Lawrenceville, GA 30046

RE: Letter of Intent for Annexation, Rezone, and Special Use Permit

Mr. Lorenc,

QuikTrip Corporation (Applicant) submits this letter of intent to apply for an annexation, rezoning, and special use permit for an approximate 3.48 acres located at the intersection of Sugarloaf Parkway and Old Snellville Hwy (PIN 5108 011 and PIN 5108 012). Upon approval, QuikTrip Corporation would proceed with a proposed convenience store with accessory auto fueling positions, and an accessory car wash.

# RZC2025-00065 SUP2025-00102 ANNX2025-00013

Applicant: Makenna Juntti

Subject Property

Lawrenceville City Limits

**City Maintained Streets** 

County/State Maintained Streets

SUP2025-00102 ANNX2025-00013

Applicant: Makenna Juntti