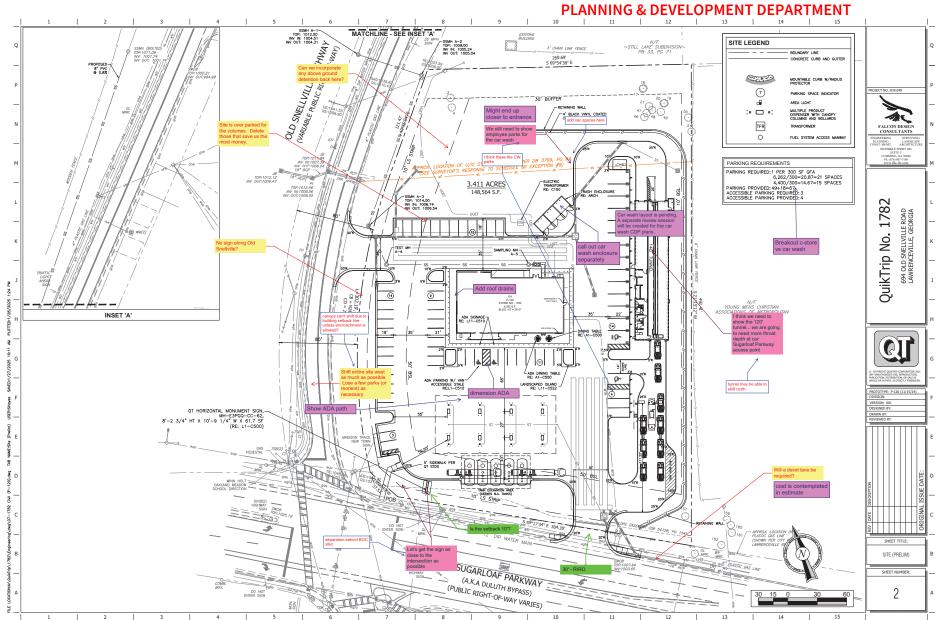

Lawrenceville, GA 30046

RE: Letter of Intent for Annexation, Rezone, and Special Use Permit

Mr. Lorenc,

QuikTrip Corporation (Applicant) submits this letter of intent to apply for an annexation, rezoning, and special use permit for an approximate 3.48 acres located at the intersection of Sugarloaf Parkway and Old Snellville Hwy (PIN 5108 011 and PIN 5108 012). Upon approval, QuikTrip Corporation would proceed with a proposed convenience store with accessory auto fueling positions, and an accessory car wash.

The proposed convenience store is proposed to be approximately 6,262 S.F, the proposed accessory auto fueling canopy is proposed to be approximately 7,286 S.F, and the proposed accessory automobile wash is proposed to be approximately 4,226 S.F. This location, upon approval, would contain QuikTrip's newest store design that has not yet been constructed in the US. The automobile wash, upon approval, would contain one of the first Bubble Bath/QuikTrip collaborative designs that has not yet been constructed in the US.