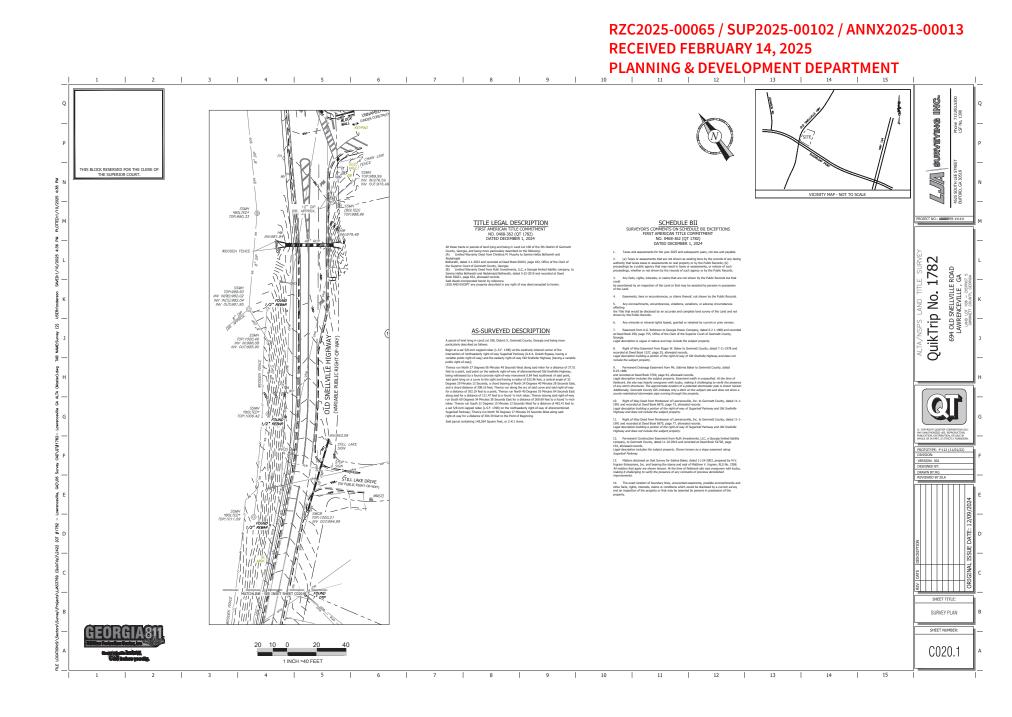

A parcel of land lying in Land Lot 108, District 5, Gwinnett County, Georgia and being more particularly described as follows:

Begin at a set 5/8-inch capped rebar (L.S.F. 1390) at the southerly mitered corner of the intersection of northeasterly right-of-way Sugarloaf Parkway (A.K.A. Duluth Bypass, having a variable public right-of-way) and the easterly right-of-way Old Snellville Highway (having a variable public right-of-way);

Thence run North 27 Degrees 06 Minutes 49 Seconds West along said miter for a distance of 37.51 feet to a point, said point on the easterly right-of-way of aforementioned Old Snellville Highway, being witnessed by a found concrete right-of-way monument 0.84 feet southwest of said point, said point lying on a curve to the right and having a radius of 532.96 feet, a central angle of 32 Degrees 29 Minutes 12 Seconds, a chord bearing of North 24 Degrees 40 Minutes 28 Seconds East, and a chord distance of 298.16 feet; Thence run along the arc of said curve and said right-of-way for a distance of 302.19 feet to a point; Thence run North 40 Degrees 55 Minutes 04 Seconds East along said for a distance of 121.47 feet to a found ½-inch rebar; Thence leaving said right-of-way run South 69 Degrees 54 Minutes 38 Seconds East for a distance of 269.69 feet to a found ½-inch rebar; Thence run South 21 Degrees 15 Minutes 12 Seconds West for a distance of 492.41 feet to a set 5/8-inch capped rebar (L.S.F. 1390) on the northeasterly right-of-way of aforementioned Sugarloaf Parkway; Thence run North 59 Degrees 17 Minutes 34 Seconds West along said right-of-way for a distance of 304.39 feet to the Point of Beginning.

Said parcel containing 148,564 Square Feet, or 3.48 Acres.