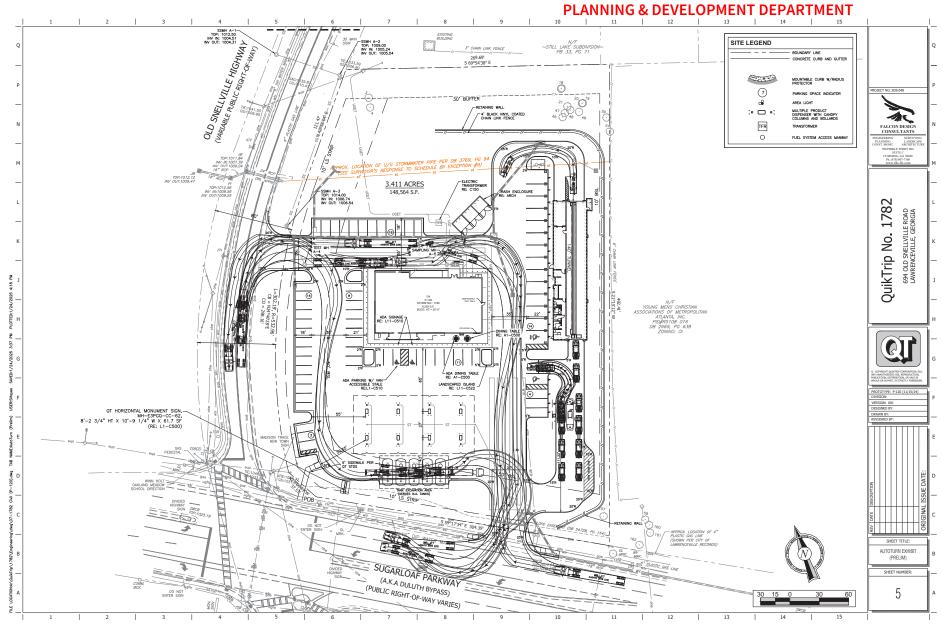

The proposed convenience store is proposed to be approximately 6,262 S.F, the proposed accessory auto fueling canopy is proposed to be approximately 7,286 S.F, and the proposed accessory automobile wash is proposed to be approximately 4,226 S.F. This location, upon approval, would contain QuikTrip's newest store design that has not yet been constructed in the US. The automobile wash, upon approval, would contain one of the first Bubble Bath/QuikTrip collaborative designs that has not yet been constructed in the US.

Said parcel containing 148,564 Square Feet, or 3.48 Acres.

Address of Property to be annexed: 686 Old Snellville Hwy, Lawrenceville, GA 30046

148,564 Area: 3.411 square feet. acres or

Tax Map Number: 5108 011 and 5108 012

Owners of Property: SAMIRA HAESA BELHARETH & ABDELMAILD BELHARETH