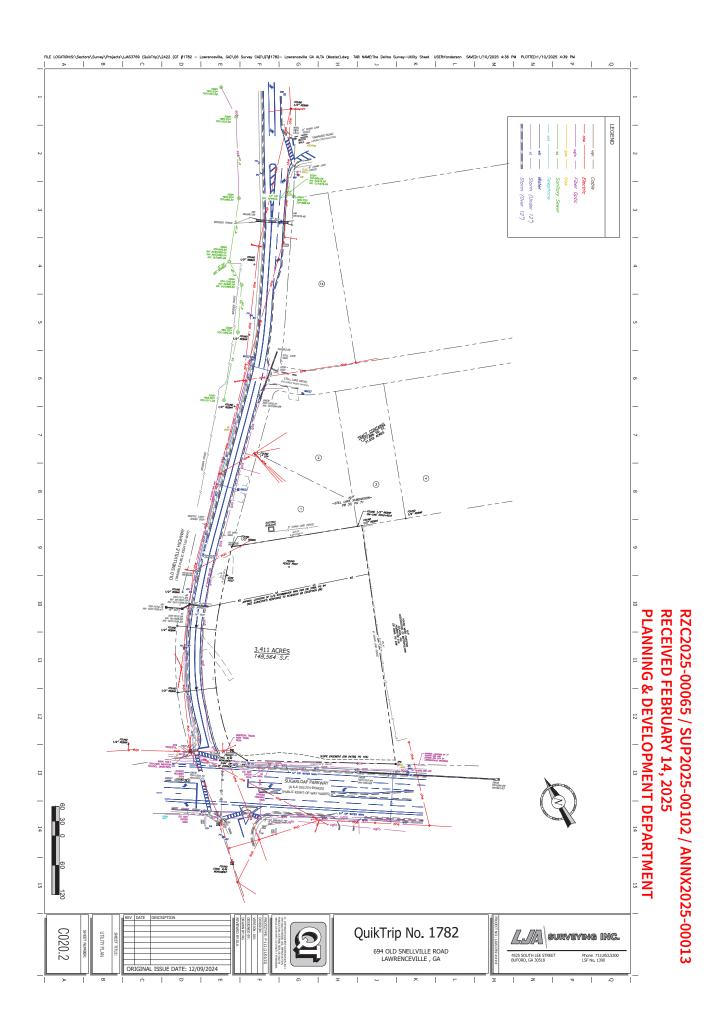

Said parcel containing 148,564 Square Feet, or 3.48 Acres.

Gwinnett County Department of Water Resources (DWR) determined that the following infrastructure exists: a twelve-inch water main located on the northern right-of-way of Sugarloaf

Parkway; a twenty-four inch transmission main on the southern right-of-way of Sugarloaf Parkway; an eight-inch water main on the western right-of-way of Old Snellville Highway; an eightinch gravity sewer located within the roadway on the Flery Way cul-de-sac; an eight-inch gravity sewer located on parcel R5108 193 to the north of the subject site; an eight-inch gravity sewer located within parcel R5108 157 to the southwest of the subject site; a fifteen-inch stormwater closed conduit pipe on the northern right-of-way of Sugarloaf Parkway to the south of the subject site; an eighteen-inch stormwater closed conduit pipe originating from the parcels along Old Snellville Highway, flowing across Old Snellville Highway and flowing into a ditch across the subject site. Any proposed work for water and sewer, and stormwater would be subject to prior review and approval by Gwinnett County's Department of Planning and Development and Department of Water Resources. Please note that this proposed development has not obtained a Sewer Capacity Certification to ensure available capacity within the existing Gwinnett County sewer system.