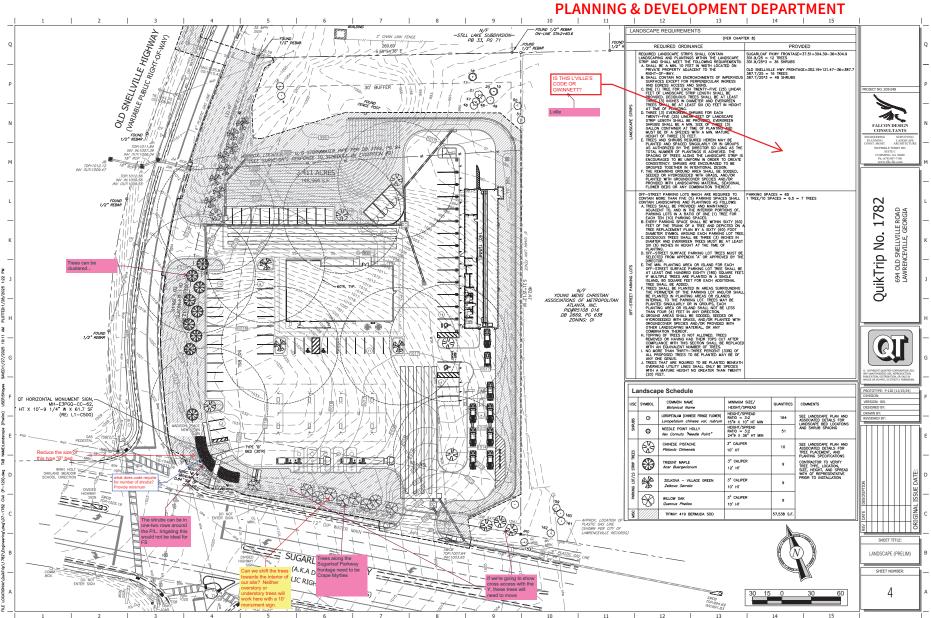

Gwinnett County Department of Planning and Development notes that the subject property located at 686 Old Snellville Highway, Lawrenceville, GA, 30046 is zoned R-75 (Single-Family Residence District) and C-1 (Neighborhood Business). The subject property located at 694 Old Snellville Highway, Lawrenceville, GA, 30046 is zoned C-2 (General Business). The subject property has a designation of Traditional on the Future Development Map (FDM) of the Gwinnett 2045 Unified Plan. If this annexation occurs, please forward a copy of the resolution documenting the City's final action on the annexation proposal to William Deguffroy in the Gwinnett County Department of Planning and Development, by email to William.Deguffroy@gwinnettcounty.com or to his attention to the Gwinnett County Department of Planning and Development, GA, 30046-2440.