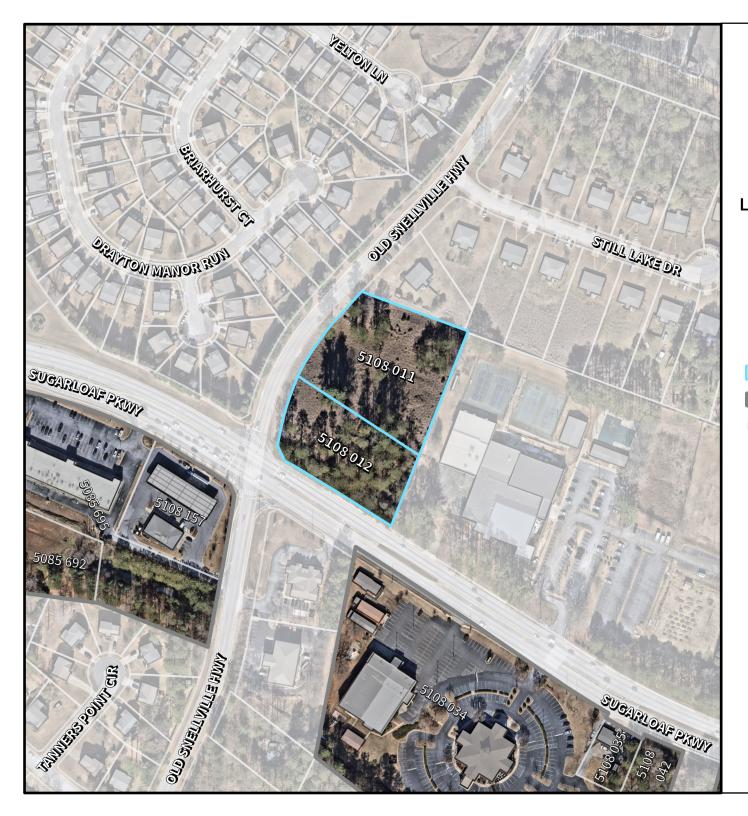

Address of Property to be annexed: 686 Old Snellville Hwy, Lawrenceville, GA 30046

148,564 Area: 3.411 square feet. acres or

Tax Map Number: 5108 011 and 5108 012

Owners of Property: SAMIRA HAESA BELHARETH & ABDELMAILD BELHARETH

Re: Proposed Annexation by City of Lawrenceville pursuant to the 100% Application Method Land Lot 108 of the 5<sup>th</sup> District Tax Parcel Numbers: R5108 011 & R5108 012, 3.48 acres +/ Applicant: City of Lawrenceville and Owner: Samira & Abdelmajid Belhareth

Dear Mayor Still:

As required by O.C.G.A.§ 36-36-7, our operating departments reviewed the property proposed for annexation at 686 Old Snellville Highway and 694 Old Snellville Highway, Lawrenceville, GA, 30046, Tax Parcel identification numbers R5108 011 and R5108 012 (ANX2025-00004), and determined that Gwinnett County does not own any facilities within the property proposed for annexation.

# RZC2025-00065 SUP2025-00102 ANNX2025-00013

Applicant: Makenna Juntti

Subject Property

Lawrenceville City Limits

**City Maintained Streets** 

County/State Maintained Streets

SUP2025-00102 ANNX2025-00013

Applicant: Makenna Juntti

Subject Property

Lawrenceville City Limits

**City Maintained Streets** 

County/State Maintained Streets

0 250 500 1,000 Feet

Ν

OI Office/InstitutionalRS-150 Single-Family Residential