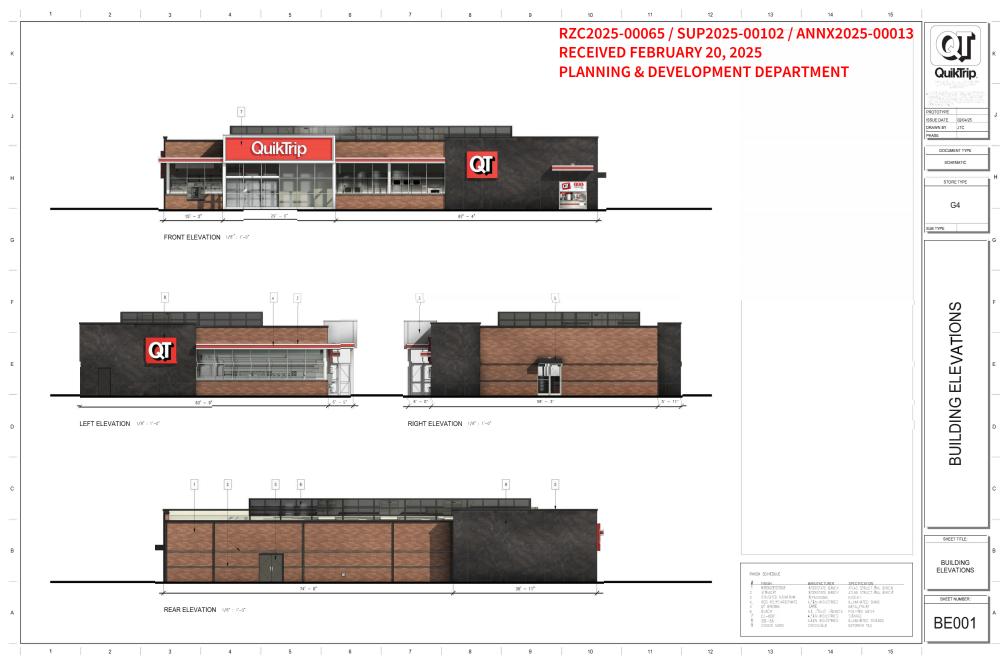

The proposed convenience store is proposed to be approximately 6,262 S.F, the proposed accessory auto fueling canopy is proposed to be approximately 7,286 S.F, and the proposed accessory automobile wash is proposed to be approximately 4,226 S.F. This location, upon approval, would contain QuikTrip's newest store design that has not yet been constructed in the US. The automobile wash, upon approval, would contain one of the first Bubble Bath/QuikTrip collaborative designs that has not yet been constructed in the US.