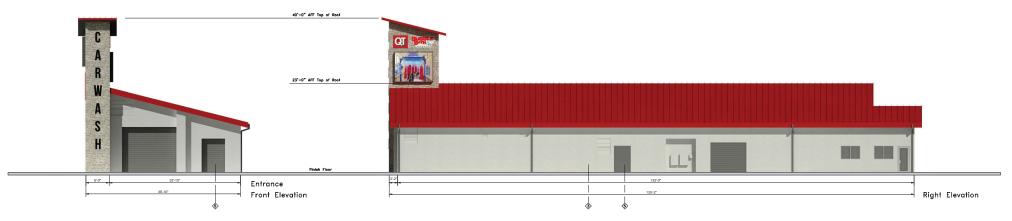

Lawrenceville, GA 30046

RE: Letter of Intent for Annexation, Rezone, and Special Use Permit

Mr. Lorenc,

QuikTrip Corporation (Applicant) submits this letter of intent to apply for an annexation, rezoning, and special use permit for an approximate 3.48 acres located at the intersection of Sugarloaf Parkway and Old Snellville Hwy (PIN 5108 011 and PIN 5108 012). Upon approval, QuikTrip Corporation would proceed with a proposed convenience store with accessory auto fueling positions, and an accessory car wash.

The proposed convenience store is proposed to be approximately 6,262 S.F, the proposed accessory auto fueling canopy is proposed to be approximately 7,286 S.F, and the proposed accessory automobile wash is proposed to be approximately 4,226 S.F. This location, upon approval, would contain QuikTrip's newest store design that has not yet been constructed in the US. The automobile wash, upon approval, would contain one of the first Bubble Bath/QuikTrip collaborative designs that has not yet been constructed in the US.