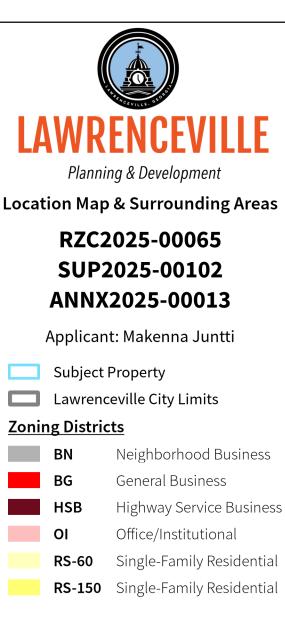

# RZC2025-00065 SUP2025-00102 ANNX2025-00013

Applicant: Makenna Juntti

Subject Property

Lawrenceville City Limits

**City Maintained Streets** 

County/State Maintained Streets

SUP2025-00102 ANNX2025-00013

Applicant: Makenna Juntti

Subject Property

Lawrenceville City Limits

**City Maintained Streets** 

County/State Maintained Streets

0 250 500 1,000 Feet

Ν

OI Office/InstitutionalRS-150 Single-Family Residential