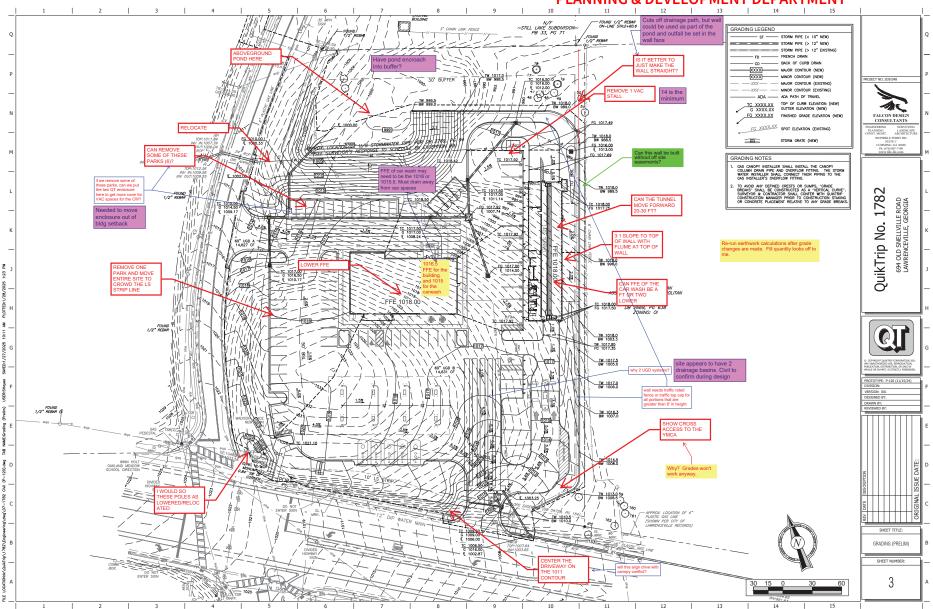

Gwinnett County Department of Water Resources (DWR) determined that the following infrastructure exists: a twelve-inch water main located on the northern right-of-way of Sugarloaf

Parkway; a twenty-four inch transmission main on the southern right-of-way of Sugarloaf Parkway; an eight-inch water main on the western right-of-way of Old Snellville Highway; an eightinch gravity sewer located within the roadway on the Flery Way cul-de-sac; an eight-inch gravity sewer located on parcel R5108 193 to the north of the subject site; an eight-inch gravity sewer located within parcel R5108 157 to the southwest of the subject site; a fifteen-inch stormwater closed conduit pipe on the northern right-of-way of Sugarloaf Parkway to the south of the subject site; an eighteen-inch stormwater closed conduit pipe originating from the parcels along Old Snellville Highway, flowing across Old Snellville Highway and flowing into a ditch across the subject site. Any proposed work for water and sewer, and stormwater would be subject to prior review and approval by Gwinnett County's Department of Planning and Development and Department of Water Resources. Please note that this proposed development has not obtained a Sewer Capacity Certification to ensure available capacity within the existing Gwinnett County sewer system.