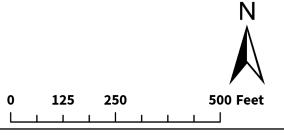

Address of Property to be annexed: 686 Old Snellville Hwy, Lawrenceville, GA 30046

148,564 Area: 3.411 square feet. acres or

Tax Map Number: 5108 011 and 5108 012

Owners of Property: SAMIRA HAESA BELHARETH & ABDELMAILD BELHARETH

Re: Proposed Annexation by City of Lawrenceville pursuant to the 100% Application Method Land Lot 108 of the 5<sup>th</sup> District Tax Parcel Numbers: R5108 011 & R5108 012, 3.48 acres +/ Applicant: City of Lawrenceville and Owner: Samira & Abdelmajid Belhareth

Dear Mayor Still:

As required by O.C.G.A.§ 36-36-7, our operating departments reviewed the property proposed for annexation at 686 Old Snellville Highway and 694 Old Snellville Highway, Lawrenceville, GA, 30046, Tax Parcel identification numbers R5108 011 and R5108 012 (ANX2025-00004), and determined that Gwinnett County does not own any facilities within the property proposed for annexation.

# RZC2025-00065 SUP2025-00102 ANNX2025-00013

Applicant: Makenna Juntti

Subject Property

Lawrenceville City Limits

**City Maintained Streets** 

County/State Maintained Streets

SUP2025-00102 ANNX2025-00013

Applicant: Makenna Juntti

Subject Property

Lawrenceville City Limits

**City Maintained Streets** 

County/State Maintained Streets

0 250 500 1,000 Feet

Ν

OI Office/InstitutionalRS-150 Single-Family Residential