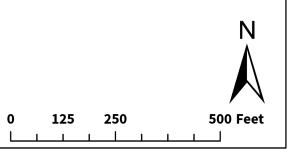

Address of Property to be annexed: 686 Old Snellville Hwy, Lawrenceville, GA 30046

148,564 Area: 3.411 square feet. acres or

Tax Map Number: 5108 011 and 5108 012

Owners of Property: SAMIRA HAESA BELHARETH & ABDELMAILD BELHARETH

Re: Proposed Annexation by City of Lawrenceville pursuant to the 100% Application Method Land Lot 108 of the 5<sup>th</sup> District Tax Parcel Numbers: R5108 011 & R5108 012, 3.48 acres +/ Applicant: City of Lawrenceville and Owner: Samira & Abdelmajid Belhareth

Dear Mayor Still:

As required by O.C.G.A.§ 36-36-7, our operating departments reviewed the property proposed for annexation at 686 Old Snellville Highway and 694 Old Snellville Highway, Lawrenceville, GA, 30046, Tax Parcel identification numbers R5108 011 and R5108 012 (ANX2025-00004), and determined that Gwinnett County does not own any facilities within the property proposed for annexation.

Gwinnett County Department of Transportation (GCDOT) determined that there are no GCDOT facilities located within the property proposed for annexation. Sugarloaf Parkway and Old Snellville Highway are GCDOT-maintained roadways and any proposed access or work in the right-of-way is subject to prior review and approval of GCDOT. Sugarloaf Parkway and Old Snellville Highway will remain County-maintained regardless of any existing or future annexations on the other side of the road. GCDOT has a 2023 SPLOST project at this location to widen Sugarloaf Parkway from Old Norcross Road to SR 124/Scenic Highway. We would recommend that Quik Trip, the proposed developer for the property, coordinate with GCDOT to ensure our proposed designs are not in conflict.

Gwinnett County Department of Planning and Development notes that the subject property located at 686 Old Snellville Highway, Lawrenceville, GA, 30046 is zoned R-75 (Single-Family Residence District) and C-1 (Neighborhood Business). The subject property located at 694 Old Snellville Highway, Lawrenceville, GA, 30046 is zoned C-2 (General Business). The subject property has a designation of Traditional on the Future Development Map (FDM) of the Gwinnett 2045 Unified Plan. If this annexation occurs, please forward a copy of the resolution documenting the City's final action on the annexation proposal to William Deguffroy in the Gwinnett County Department of Planning and Development, by email to William.Deguffroy@gwinnettcounty.com or to his attention to the Gwinnett County Department of Planning and Development, GA, 30046-2440.

Lawrenceville, GA 30046

RE: Letter of Intent for Annexation, Rezone, and Special Use Permit

Mr. Lorenc,

QuikTrip Corporation (Applicant) submits this letter of intent to apply for an annexation, rezoning, and special use permit for an approximate 3.48 acres located at the intersection of Sugarloaf Parkway and Old Snellville Hwy (PIN 5108 011 and PIN 5108 012). Upon approval, QuikTrip Corporation would proceed with a proposed convenience store with accessory auto fueling positions, and an accessory car wash.