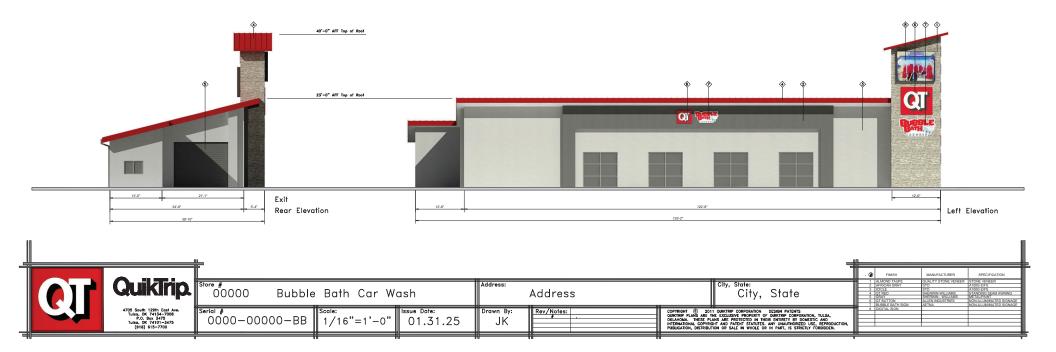

Lawrenceville, GA 30046

RE: Letter of Intent for Annexation, Rezone, and Special Use Permit

Mr. Lorenc,

QuikTrip Corporation (Applicant) submits this letter of intent to apply for an annexation, rezoning, and special use permit for an approximate 3.48 acres located at the intersection of Sugarloaf Parkway and Old Snellville Hwy (PIN 5108 011 and PIN 5108 012). Upon approval, QuikTrip Corporation would proceed with a proposed convenience store with accessory auto fueling positions, and an accessory car wash.

The proposed convenience store is proposed to be approximately 6,262 S.F, the proposed accessory auto fueling canopy is proposed to be approximately 7,286 S.F, and the proposed accessory automobile wash is proposed to be approximately 4,226 S.F. This location, upon approval, would contain QuikTrip's newest store design that has not yet been constructed in the US. The automobile wash, upon approval, would contain one of the first Bubble Bath/QuikTrip collaborative designs that has not yet been constructed in the US.