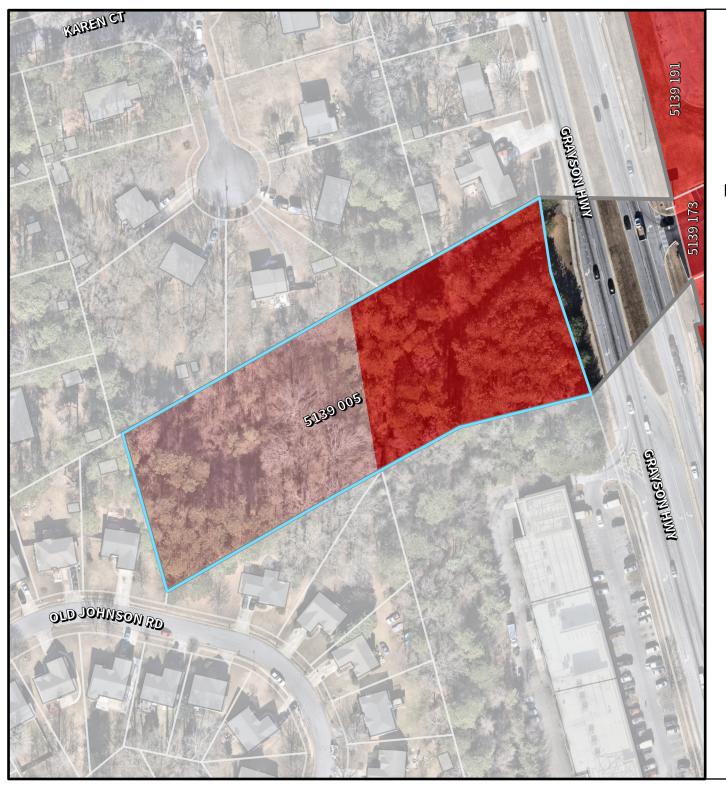

RZR2025-00027

Applicant: Julio Leyva

- **Subject Property**
- Lawrenceville City Limits
- **City Maintained Streets** County/State Maintained Streets

500 Feet

250

Planning & Development

**Location Map & Surrounding Areas** 