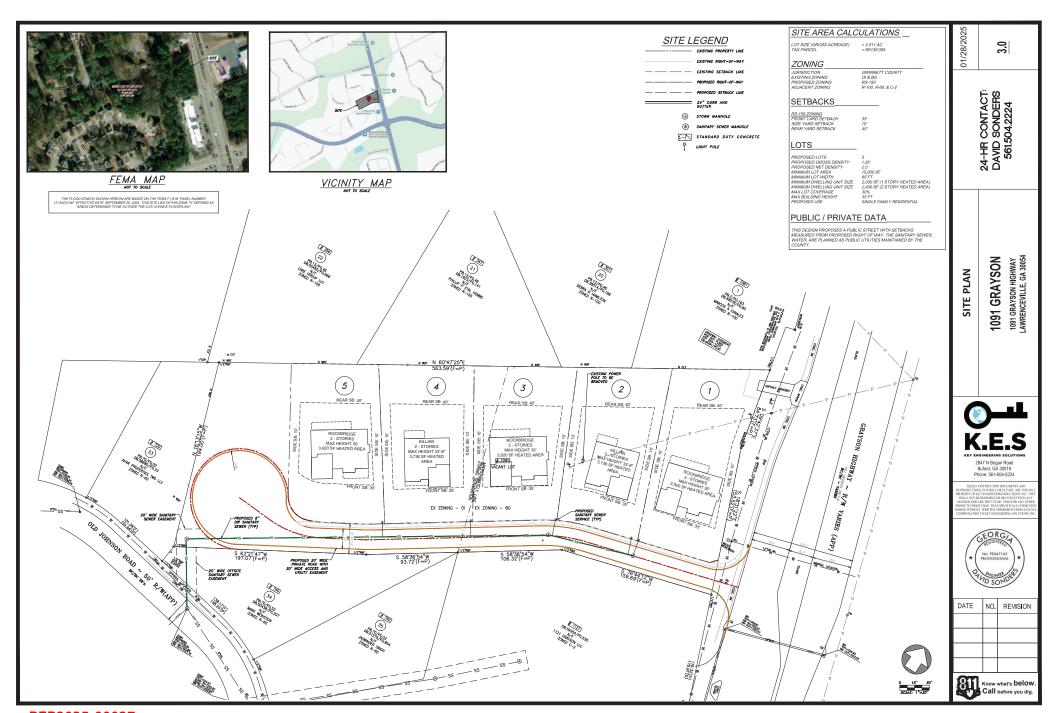

Subject:

Rezoning Application – Residential Subdivision 1091 Grayson Highway Lawrenceville, GA 30046

To Whom it May Concern:

This Letter of Intent is to request a rezoning of the subject property from BG to RS-150 in order to develop the properties into a single-family community. The subject parcel is located at 1091 Grayson Highway, Lawrenceville, GA 30046. The parcel ID is R5139 005.

The subject properties will be developed into five single-family detached subdivision home lots. The single-family homes will be a minimum of 2,500 square feet of heated living space, with minimum 4-bedroom, 3-bathroom models. The anticipated price will be greater than \$500,000 per unit.

The proposed development will be connected to public water and sanitary sewer. An easement to an existing sanitary sewer has been acquired and is shown on the site plan. No variances or special conditions are requested at this time.