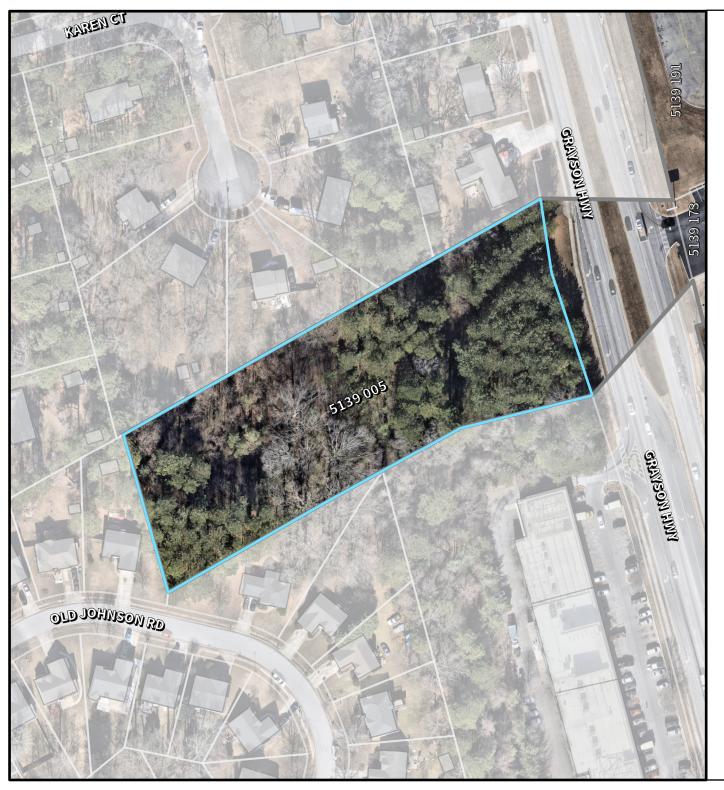

RZR2025-00027
RECEIVED FEBRUARY 10, 2025
PLANNING & DEVELOPMENT DEPARTMENT

RZR2025-00027
RECEIVED FEBRUARY 10, 2025
PLANNING & DEVELOPMENT DEPARTMENT

Planning & Development

**Location Map & Surrounding Areas** 

RZR2025-00027

Applicant: Julio Leyva

- Subject Property
- Lawrenceville City Limits
- City Maintained Streets
  County/State Maintained Streets

250 Feet

0 62.5 125

Planning & Development

**Location Map & Surrounding Areas** 