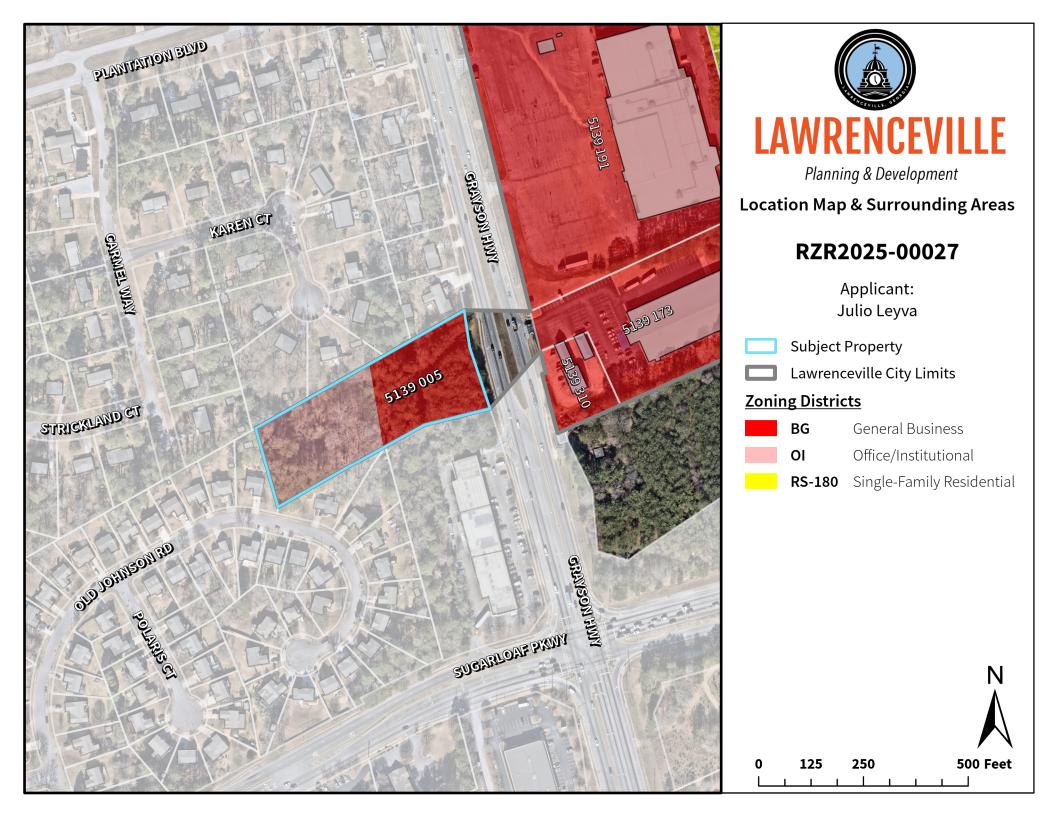

RZR2025-00027

Applicant: Julio Leyva

Subject Property

Lawrenceville City Limits

**Zoning Districts** 

**BG** General Business

OI Office/Institutional

250 Feet

0 62.5 125