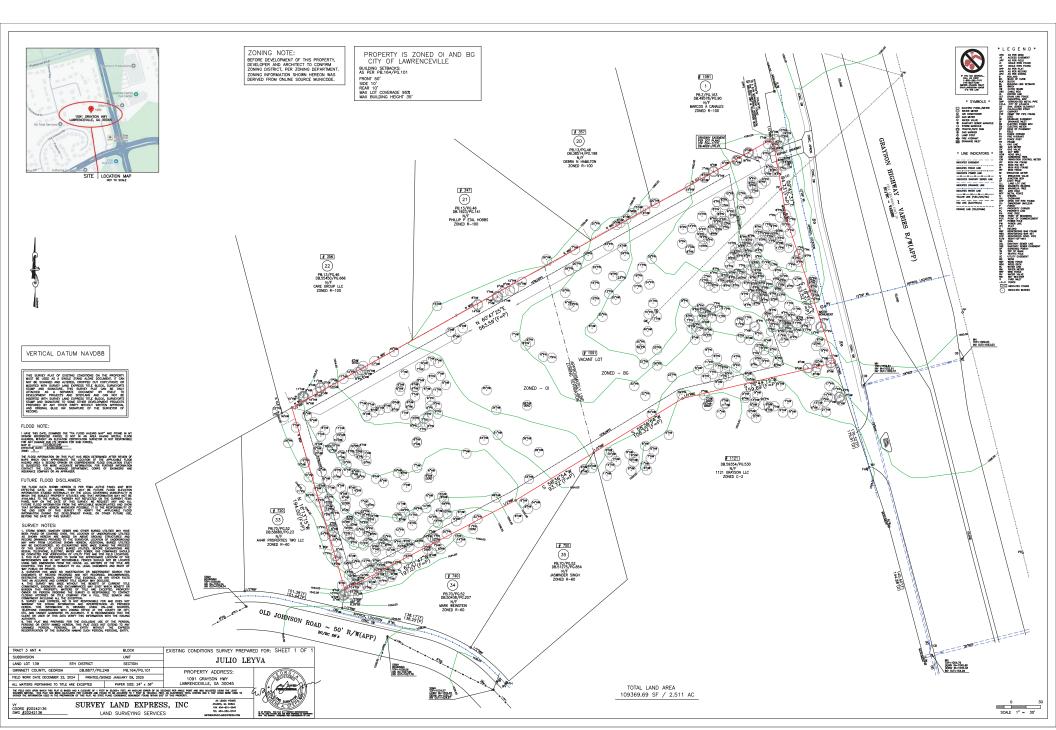

## 1091 GRAYSON HWY LAWRENCEVILLE, GA 30045

ALL THAT TRACT OR PARCEL OF LAND LYING AND BEING IN LAND LOT 139 OF THE 5TH DISTRICT OF GWINNETT COUNTY, GEORGIA AND BEING MORE PARTICULARLY DESCRIBED AS FOLLOWS:

COMMENCING AT A RIGHT-OF-WAY CONCRETE MONUMENT FOUND AT THE INTERSECTION FORMED BY THE SOUTHERN RIGHT-OF-WAY OF PLANTATION BOULEVARD AND THE WESTERN RIGHT-OF-WAY OF GRAYSON HWY,

THENCE RUN SOUTH 12 DEGREES 55 MINUTES 04 SECONDS EAST A DISTANCE OF 703.36 FEET TO

A 1/2" REBAR SET AND THE TRUE POINT OF BEGINNING.

FROM THE POINT OF BEGINNING BEING ESTABLISHED

THENCE RUN ALONG SAID WESTERN RIGHT-OF-WAY LINE OF GRAYSON HWY

SOUTH 09 DEGREES 42 MINUTES 37 SECONDS EAST A DISTANCE OF 84.73 FEET TO A RIGHT-OF-WAY CONCRETE MONUMENT FOUND,

THENCE RUN SOUTH 18 DEGREES 31 MINUTES 22 SECONDS EAST A DISTANCE OF 153.52 FEET TO A 1/2" REBAR SET,

THENCE RUN SOUTH 76 DEGREES 44 MINUTES 12 SECONDS WEST A DISTANCE OF 159.69 FEET TO A 1/2" REBAR SET,

THENCE RUN SOUTH 58 DEGREES 36 MINUTES 54 SECONDS WEST A DISTANCE OF 106.32 FEET TO A 1/2" REBAR FOUND,

THENCE RUN SOUTH 58 DEGREES 36 MINUTES 54 SECONDS WEST A DISTANCE OF 93.72 FEET TO A 1/2" REBAR FOUND,

THENCE RUN SOUTH 62 DEGREES 21 MINUTES 47 SECONDS WEST A DISTANCE OF 197.07 FEET TO A 1/2" REBAR SET,

THENCE RUN NORTH 16 DEGREES 13 MINUTES 15 SECONDS WEST A DISTANCE OF 194.00 FEET TO A 1/2" REBAR FOUND,

THENCE RUN NORTH 60 DEGREES 47 MINUTES 25 SECONDS EAST A DISTANCE OF 563.59 FEET TO

A 1/2" REBAR SET ON THE WESTERN RIGHT-OF-WAY OF GRAYSON HWY, SAID POINT BEING THE TRUE POINT OF BEGINNING.

SAID TRACT OR PARCEL CONTAINS 109369.69 SF / 2.511 AC THE END.