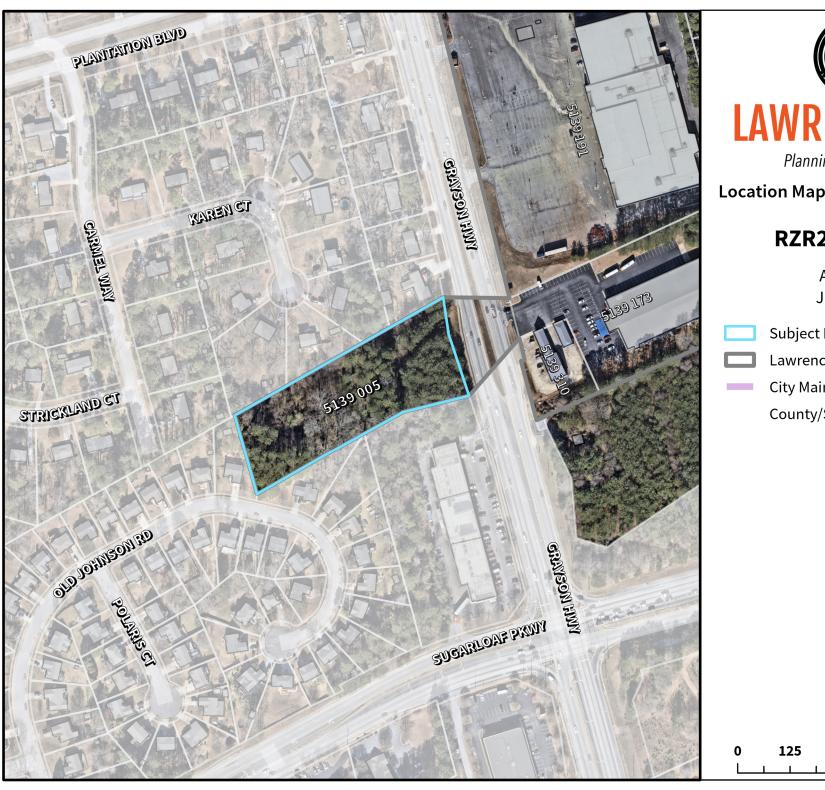

RZR2025-00027
RECEIVED FEBRUARY 10, 2025
PLANNING & DEVELOPMENT DEPARTMENT

RZR2025-00027
RECEIVED FEBRUARY 10, 2025
PLANNING & DEVELOPMENT DEPARTMENT

Planning & Development

**Location Map & Surrounding Areas** 

RZR2025-00027

Applicant: Julio Leyva

- Subject Property
- Lawrenceville City Limits
- City Maintained Streets
  County/State Maintained Streets

250 Feet

0 62.5 125

Planning & Development

**Location Map & Surrounding Areas** 