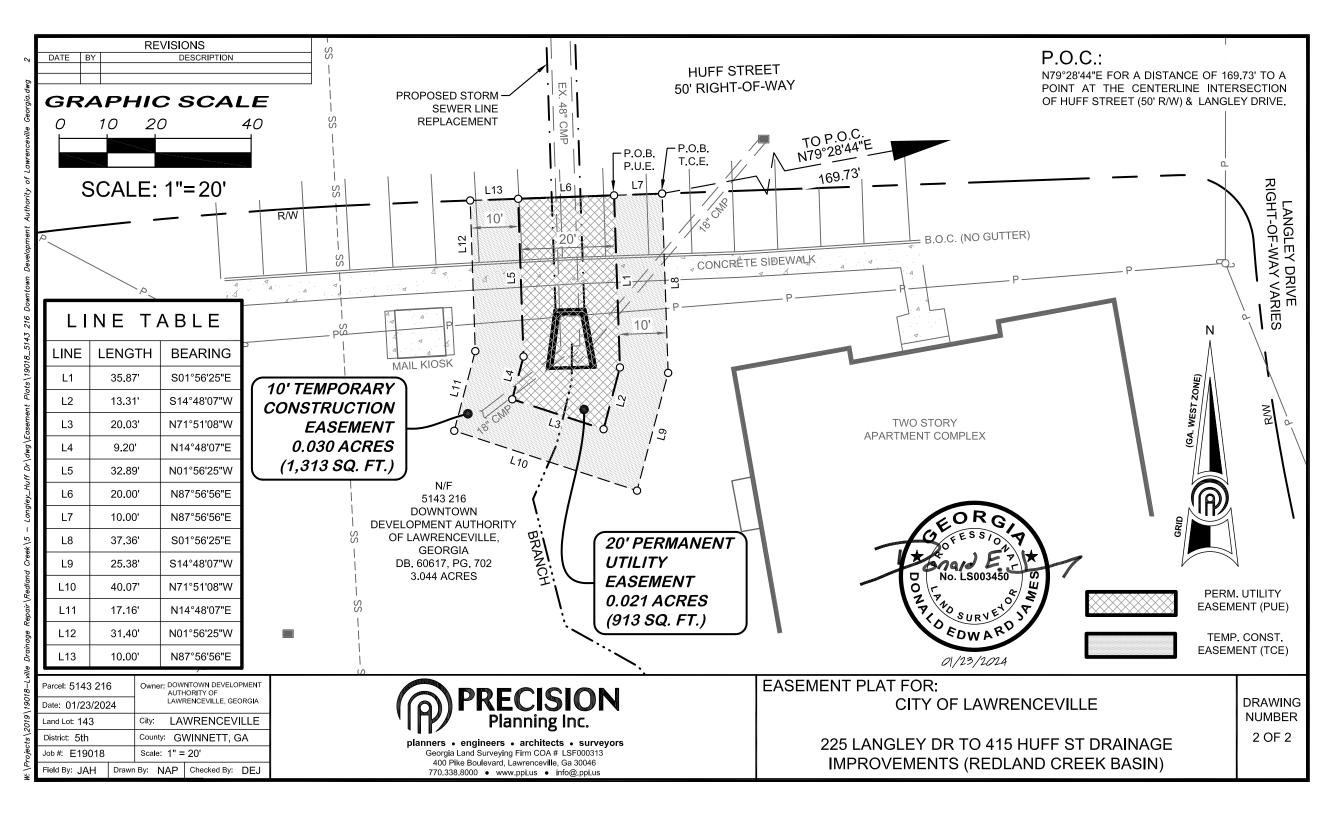

Said Permanent and Temporary Easements being a part of Gwinnett County tax parcel R5143 216, located in Land Lot 143 of the 5<sup>th</sup> Land District of Gwinnett County and being more particularly described in Exhibit "A", which is incorporated herein by reference.

# L E G A L D E S C R I P T I O N 20' PERMANENT UTILITY EASEMENT Parcel # 5143 216 DOWNTOWN DEVELOPMENT AUTHORITY OF LAWRENCEVILLE, GEORGIA

All that tract or parcel of land lying and being in Land Lot 143 of the 5th Land District, City of Lawrenceville, Gwinnett County, Georgia and being more particularly described as follows:

To find the **POINT OF COMMENCEMENT**, begin at the Centerline Intersection of Huff Street (50' R/W) and Langley Drive; THENCE leaving said Intersection, South 79 degrees 28 minutes 44 seconds West for a distance of 169.73 feet to a Point on the Southerly Right-of-Way of Huff Street; THENCE continuing along said Right-of-Way of Huff Street, South 87 degrees 56 minutes 56 seconds West for a distance of 10.00 feet to a Point, said Point being **THE POINT OF BEGINNING**.

THENCE from said Point as thus established and leaving said Right-of-Way of Huff Street, South 01 degrees 56 minutes 25 seconds East for a distance of 35.87 feet to a Point; THENCE South 14 degrees 48 minutes 07 seconds West for a distance of 13.31 feet to a Point; THENCE North 71 degrees 51 minutes 08 seconds West for a distance of 20.03 feet to a Point; THENCE North 14 degrees 48 minutes 07 seconds East for a distance of 9.20 feet to a Point; THENCE North 01 degrees 56 minutes 25 seconds West for a distance of 32.89 feet to a Point on the aforesaid Right-of-Way of Huff Street; THENCE continuing along said Right-of-Way of Huff Street, North 87 degrees 56 minutes 56 seconds East for a distance of 20.00 feet to a Point, said Point being **THE POINT OF BEGINNING**.

Said property contains 0.021 Acres (913 Square Feet) as shown as a Permanent Utility Easement on the Easement Plat for City of Lawrenceville, Ga - 225 Langley Drive to 415 Huff Street Drainage Improvements (Redland Creek Basin), prepared by Precision Planning, Inc. (Job# E19018), and dated 01/23/2024.

## L E G A L D E S C R I P T I O N 10' TEMPORARY CONSTRUCTION EASEMENT Parcel # 5143 216 DOWNTOWN DEVELOPMENT AUTHORITY OF LAWRENCEVILLE, GEORGIA

All that tract or parcel of land lying and being in Land Lot 143 of the 5th Land District, City of Lawrenceville, Gwinnett County, Georgia and being more particularly described as follows:

To find the **POINT OF COMMENCEMENT**, begin at the Centerline Intersection of Huff Street (50' R/W) and Langley Drive; THENCE leaving said Intersection, South 79 degrees 28 minutes 44 seconds West for a distance of 169.73 feet to a Point on the Southerly Right-of-Way

## of Huff Street, said Point being THE POINT OF BEGINNING.

THENCE from said Point as thus established and leaving said Right-of-Way of Huff Street, South 01 degrees 56 minutes 25 seconds East for a distance of 37.36 feet to a Point; THENCE South 14 degrees 48 minutes 07 seconds West for a distance of 25.38 feet to a Point; THENCE North 71 degrees 51 minutes 08 seconds West for a distance of 40.07 feet to a Point; THENCE North 14 degrees 48 minutes 07 seconds East for a distance of 17.16 feet to a Point; THENCE North 01 degrees 56 minutes 25 seconds West for a distance of 31.40 feet to a Point on the aforesaid Right-of-Way of Huff Street; THENCE continuing along said Right-of-Way of Huff Street, North 87 degrees 56 minutes 56 seconds East for a distance of 10.00 feet to a Point; THENCE leaving said Right-of-Way of Huff Street, South 01 degrees 56 minutes 25 seconds East for a distance of 32.89 feet to a Point; THENCE South 14 degrees 48 minutes 07 seconds West for a distance of 9.20 feet to a Point; THENCE South 71 degrees 51 minutes 08 seconds East for a distance of 20.03 feet to a Point; THENCE North 14 degrees 48 minutes 07 seconds East for a distance of 13.31 feet to a Point; THENCE North 01 degrees 56 minutes 25 seconds West for a distance of 35.87 feet to a Point on the aforesaid Right-of-Way of Huff Street; THENCE continuing along said Right-of-Way of Huff Street, North 87 degrees 56 minutes 56 seconds East for a distance of 10.00 feet to a Point, said Point being THE POINT OF BEGINNING.

Said property contains 0.030 Acres (1,313 Square Feet) as shown as a Temporary Construction Easement on the Easement Plat for City of Lawrenceville, Ga – 225 Langley Drive to 415 Huff Street Drainage Improvements (Redland Creek Basin), prepared by Precision Planning, Inc. (Job# E19018), and dated 01/23/2024.