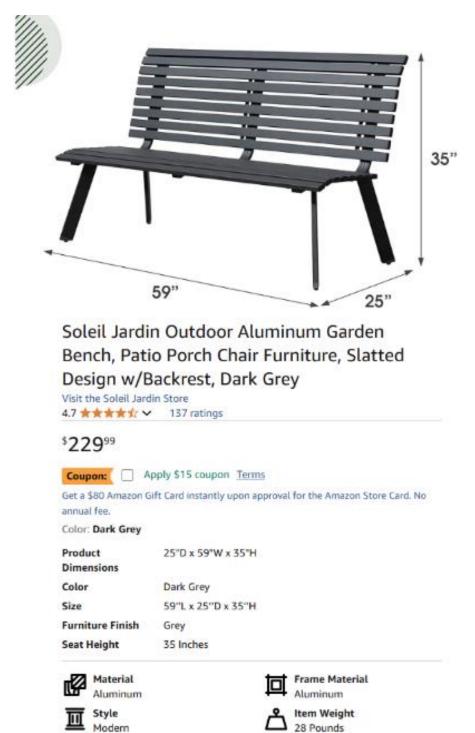

this type of donation and commemoration.

#### DISCUSSION

If Council is supportive, staff could begin developing a Dedicated Park Bench Program that allows residents to sponsor a park bench with a personalized plaque. This program could support park enhancement efforts while offering meaningful opportunities for community engagement.

We have looked into park benches that will last and are cost efficient, We will purchase the benches and when the time comes and someone wants to purchase one to dedicate, we will order a plaque to put on the bench for them. Each bench will be the same and each plaque will look the same.

Plaques could be put on the back of the benches measuring 6inx3in or we could have concrete poured at a 45-degree angle and place the plaque on the concrete.

### AMAZON



### **HOME DEPOT**

Phewnyzo

46 in. 3-Person Black Metal Garden Bench Patio Park Bench with Mesh Pattern Backrest, Sleek Legs for Porch, Lawn, Yard

★★★★★ ✓ Questions & Answers



# \$171<sup>49</sup>

Pay \$146.49 after \$25 OFF your total qualifying purchase upon opening a new card. Apply for a Home Depot Consumer Card

- Mesh-patterned backrest offers a modern look
- · Made of high-quality metal to ensure durable use
- Measures 28 in. H x 20.7 in W X 46 in D

## **HOME DEPOT**

Misopily

46 in. W 3-Person Black Metal Outdoor Bench, Weather-Resistant Garden Bench with Curved Backrest for Porch, Lawn, Yard

青青青青★ ✓ Questions & Answers



- · Ergonomic backrest provides enhanced comfort and support
- · Durable steel frame ensures long-lasting use
- · Versatile application for gardens, p