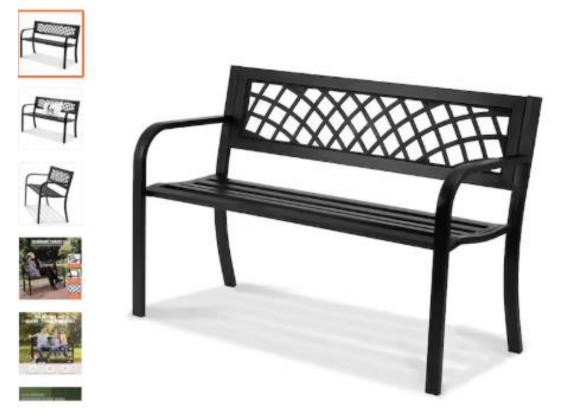

### **HOME DEPOT**

Phewnyzo

46 in. 3-Person Black Metal Garden Bench Patio Park Bench with Mesh Pattern Backrest, Sleek Legs for Porch, Lawn, Yard

★★★★★ ✓ Questions & Answers

# \$171<sup>49</sup>

Pay \$146.49 after \$25 OFF your total qualifying purchase upon opening a new card. Apply for a Home Depot Consumer Card

- Mesh-patterned backrest offers a modern look
- · Made of high-quality metal to ensure durable use
- Measures 28 in. H x 20.7 in W X 46 in D