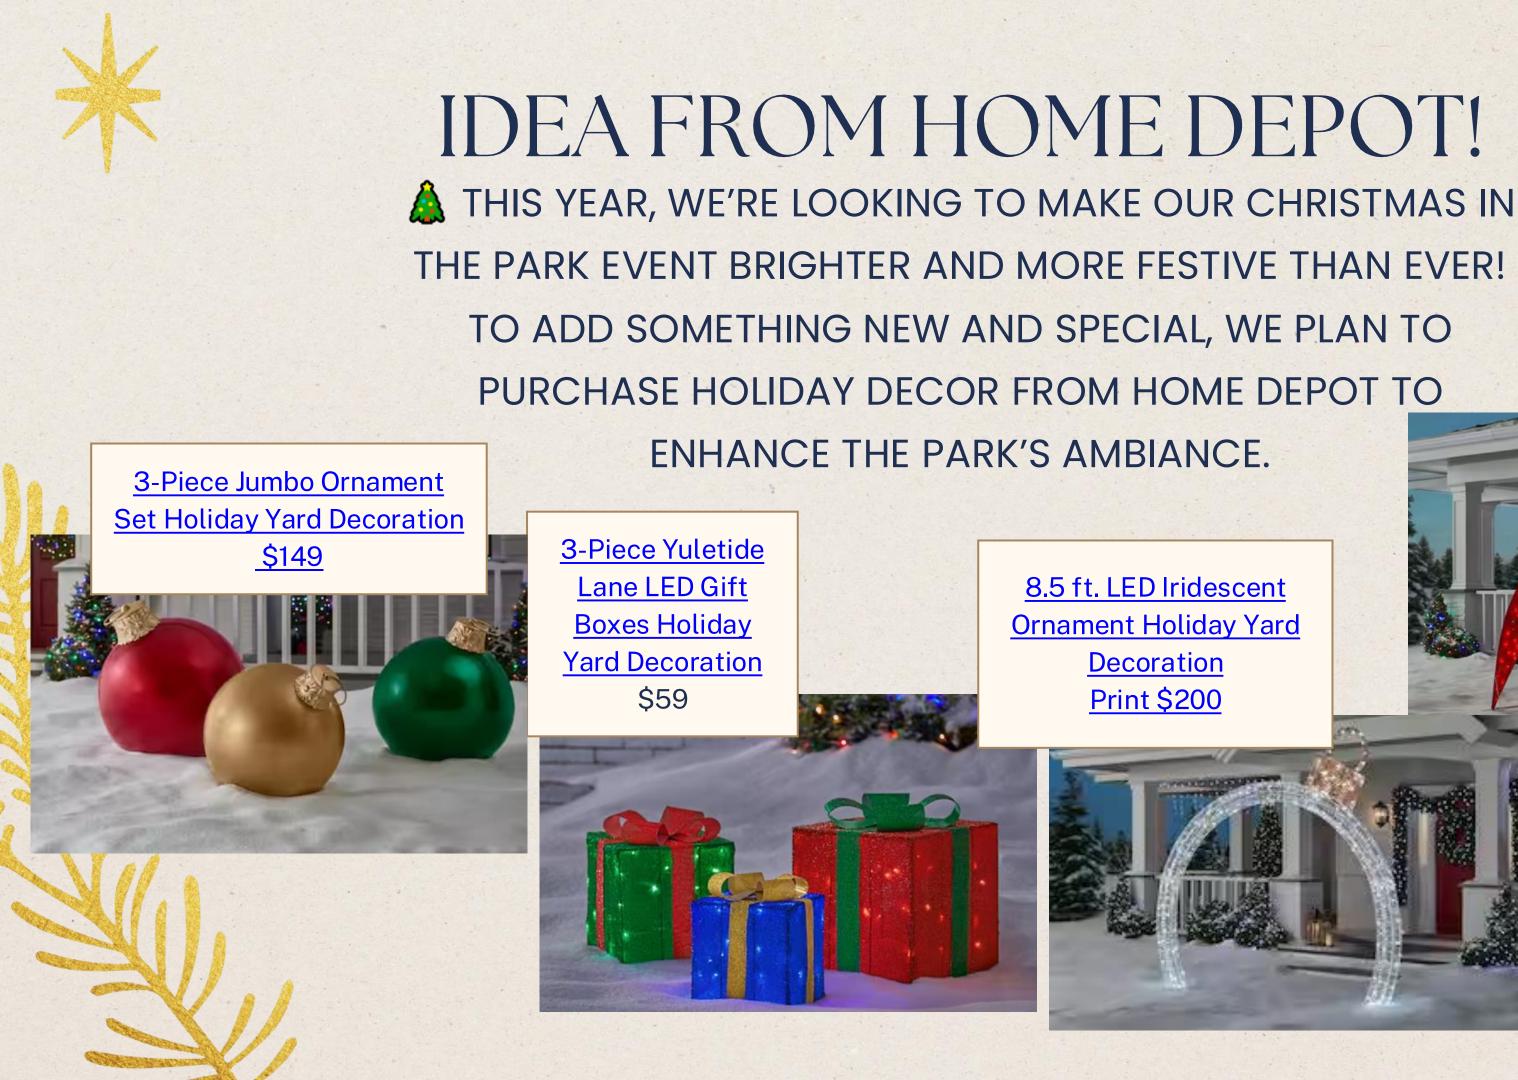

### PARK CELEBRATION

EVENT BEGINS RIGHT AFTER THE PARADE! PARK WILL BE OPEN TILL 10 PM KEY POINTS

- FREE SANTA PHOTOS.
- SNOW SLIDES
- 1,200 COOKIES TO DECORATE FROM H-E-B
- FOOD VENDORS & TRUCKS
- FREE HOT COCO FROM THE SHED UNTIL
  THEY RUN OUT
- 5D TAVERN WILL BE SERVING ALCOHOLIC AND NON-ALCOHOLIC BEVERAGES
- LIVE MUSIC PERFOMANCE AND DANCE
  PERFORMANCE
- KIDS TRAIN AROUND THE PARK

- WE REACHED OUT TO ALL COFFEE SHOPS LOCAL TO LA VERNIA ASKING TO DONATE HOT CHOCLATE... THE SHED IS GOING TO DONATE A FEW CASES.
- LET'S PUT UP TREE AS SOON AS WE CAN

TO DOS:

• HAY FOR SNOW SLEDS TO SLOW KIDS DOWN

9.5 ft. Icicle Shimmer **Giant-Sized Twinkling** LED Red Bow Archway **Holiday Yard Decoration** \$249