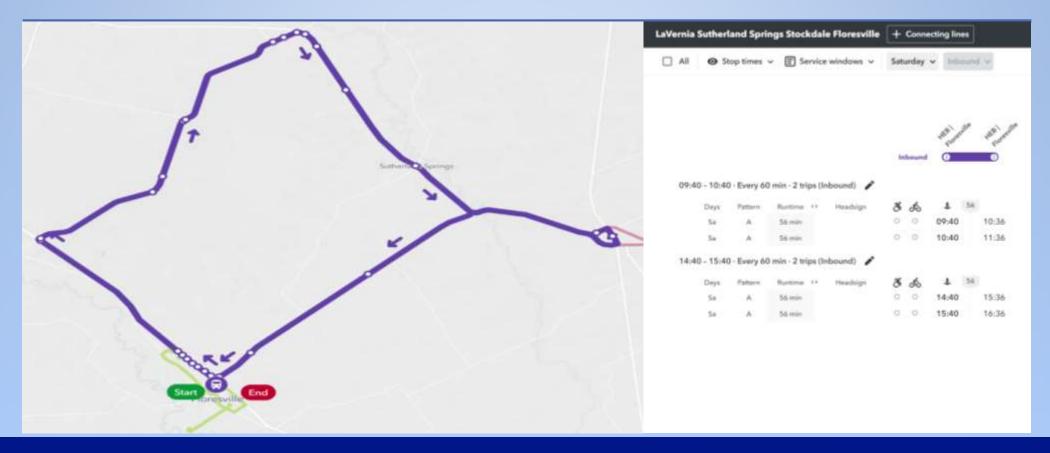

### ROUTES (ONE DAY A WEEK) LA VERNIA — SUTHERLAND SPRINGS - STOCKDALE

### WILSON COUNTY ROUTES SCHEDULED DAYS/HOURS

- Floresville
  - Monday thru Friday
  - 6:00 am to 6:00 pm
- La Vernia Sutherland Springs Stockdale
  - Tuesdays
    - Pick up @ 0940 to arrive to Floresville (HEB) by 1040am
    - Return @ 1440 from Floresville (HEB)
- Pandora Stockdale
  - Thursday
    - Pick up @ 0940 to arrive to Floresville (HEB) by 1040am
    - Return @ 1440 from Floresville (HEB)