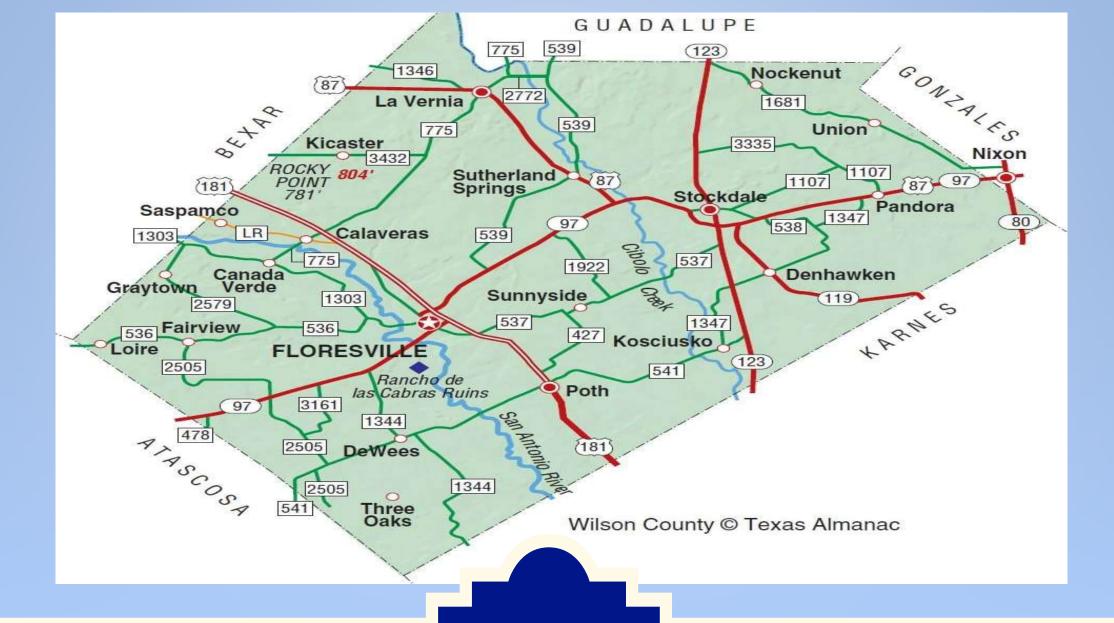

#### ART HELD A TOTAL OF 4 FOCUS GROUPS IN WILSON COUNTY

- FLORESVILLE ON MAY 9<sup>TH</sup> AND JUNE 26<sup>TH</sup>
- STOCKDALE MAY 28<sup>TH</sup>
- LA VERNIA JUNE 3RD

OVERALL DISCUSSION WITH COMMUNITY PARTNERS AND RESIDENTS DISCUSS A ROUTE IN FLORESVILLE AND WILSON COUNTY ROUTE THAT WOULD BRING RESIDENTS TO FLORESVILLE FOR VARIOUS REASONS TO INCLUDE MEDICAL, NUTRITION, AND SOCIALIZATION.

## ROUTES WILSON COUNTY