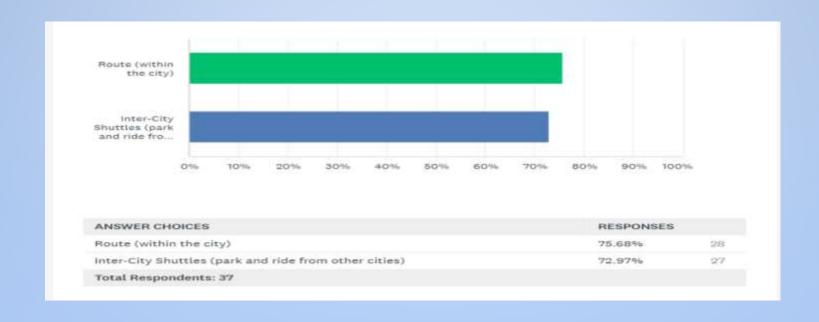

# SURVEY DATA Q8. SELECT THE TRANSPORTATION OPTIONS YOU ARE INTERESTED IN FOR YOURSELF AND COMMUNITY