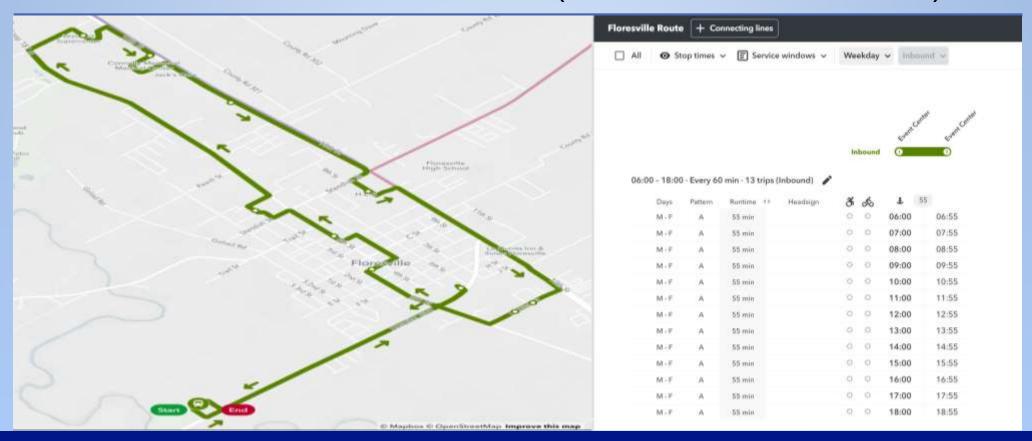

## ROUTES FLORESVILLE FIXED ROUTE (5 DAYS A WEEK M-F)

### WILSON COUNTY ROUTES SCHEDULED DAYS/HOURS

- Floresville
  - Monday thru Friday
  - 6:00 am to 6:00 pm
- La Vernia Sutherland Springs Stockdale
  - Tuesdays
    - Pick up @ 0940 to arrive to Floresville (HEB) by 1040am
    - Return @ 1440 from Floresville (HEB)
- Pandora Stockdale
  - Thursday
    - Pick up @ 0940 to arrive to Floresville (HEB) by 1040am
    - Return @ 1440 from Floresville (HEB)