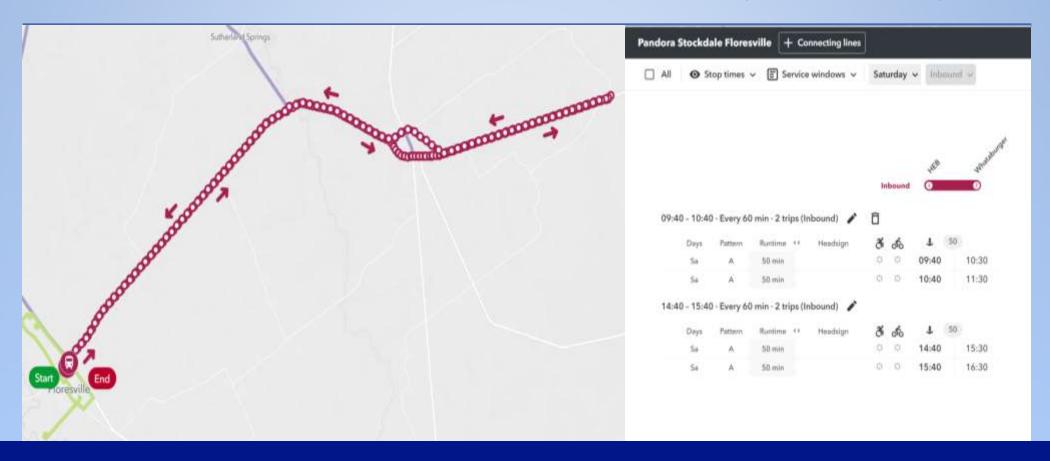

### ROUTES PANDORA – STOCKDALE – FLORESVILLE (ONE DAY A WEEK)

### WILSON COUNTY ROUTES SCHEDULED DAYS/HOURS

- Floresville
  - Monday thru Friday
  - 6:00 am to 6:00 pm
- La Vernia Sutherland Springs Stockdale
  - Tuesdays
    - Pick up @ 0940 to arrive to Floresville (HEB) by 1040am
    - Return @ 1440 from Floresville (HEB)
- Pandora Stockdale
  - Thursday
    - Pick up @ 0940 to arrive to Floresville (HEB) by 1040am
    - Return @ 1440 from Floresville (HEB)