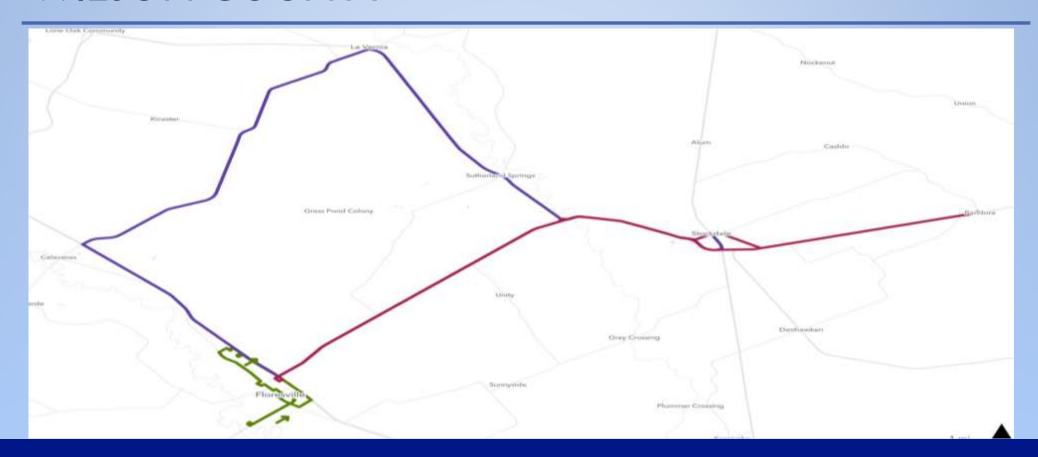

## ROUTES WILSON COUNTY

### ROUTES (ONE DAY A WEEK) LA VERNIA — SUTHERLAND SPRINGS - STOCKDALE

### ROUTES PANDORA – STOCKDALE – FLORESVILLE (ONE DAY A WEEK)

## ROUTES FLORESVILLE FIXED ROUTE (5 DAYS A WEEK M-F)