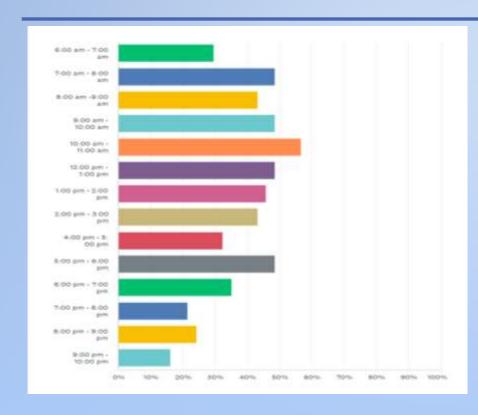

# SURVEY DATA Q5.WHAT TIME OF DAY WOULD YOU USE ART TRANSPORTATION?

| ANSWER CHOICES        | RESPONSES |      |
|-----------------------|-----------|------|
| 6:00 am - 7:00 am     | 29.73%    |      |
| 7:00 am - 8:00 am     | 48.65%    | //18 |
| 8:00 am -9:00 am      | 43.24%    | 16   |
| 9:00 am - 10:00 am    | 48,65%    | 78   |
| 10:00 am - 11:00 am   | 56.76%    | 21   |
| 12:00 pm - 1:00 pm    | 48.65%    | 18   |
| 1:00 pm - 2:00 pm     | 45.95%    | 17   |
| 2:00 pm - 3:00 pm     | 43.24%    | 16   |
| 4:00 pm - 5: 00 pm    | 32.43%    | 12   |
| 5:00 pm + 6:00 pm     | 48.65%    | 16   |
| 6:00 pm + 7:00 pm     | 35.14%    | 13   |
| 7:00 pm - 8:00 pm     | 21.62%    | 8    |
| 8:00 pm - 9:00 pm     | 24.32%    | 19   |
| 9:00 pm - 10:00 pm    | 16.22%    | 6    |
| Total Respondents: 37 |           |      |