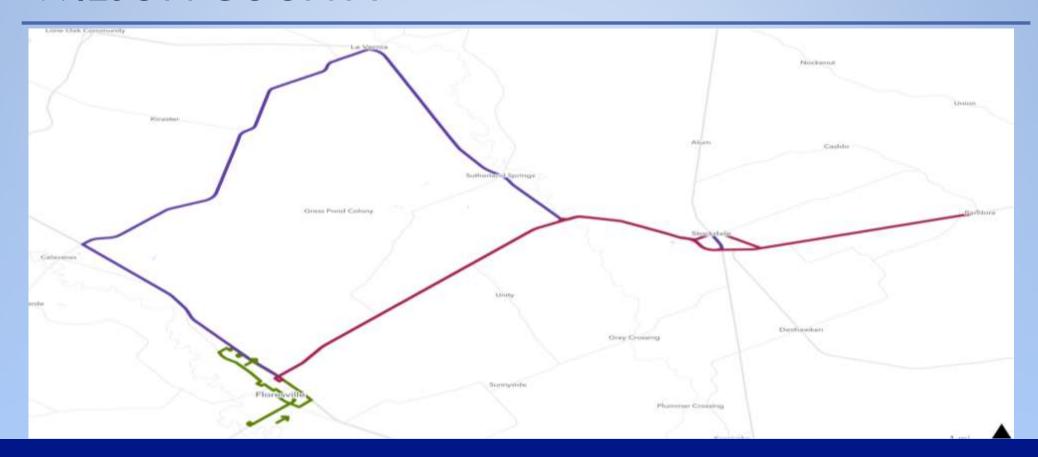

## ROUTES (ONE DAY A WEEK) LA VERNIA — SUTHERLAND SPRINGS - STOCKDALE

## ROUTES PANDORA – STOCKDALE – FLORESVILLE (ONE DAY A WEEK)