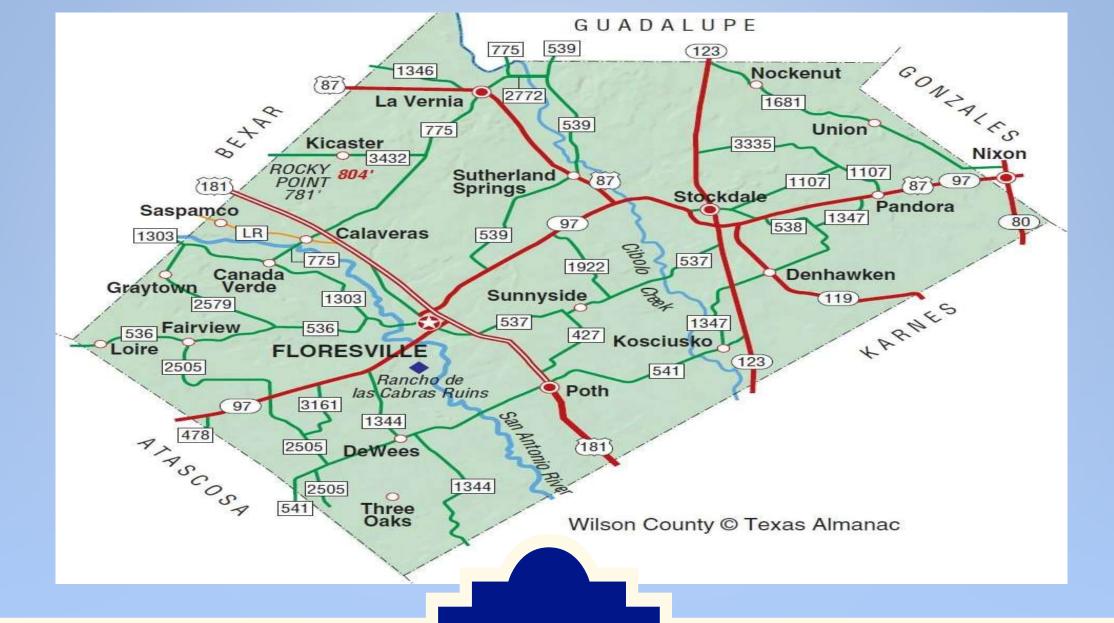

#### TRANSPORTATION GOAL

ESTABLISH A TRANSIT SYSTEM THAT CONNECTS AND ADDRESSES THE OVERALL NEEDS OF THE COMMUNITY IN WILSON COUNTY.





#### **FOCUS GROUP**

#### ART HELD A TOTAL OF 4 FOCUS GROUPS IN WILSON COUNTY

- FLORESVILLE ON MAY 9<sup>TH</sup> AND JUNE 26<sup>TH</sup>
- STOCKDALE MAY 28<sup>TH</sup>
- LA VERNIA JUNE 3RD

OVERALL DISCUSSION WITH COMMUNITY PARTNERS AND RESIDENTS DISCUSS A ROUTE IN FLORESVILLE AND WILSON COUNTY ROUTE THAT WOULD BRING RESIDENTS TO FLORESVILLE FOR VARIOUS REASONS TO INCLUDE MEDICAL, NUTRITION, AND SOCIALIZATION.





# ROUTES WILSON COUNTY







# ROUTES FLORESVILLE FIXED ROUTE (5 DAYS A WEEK M-F)







## ROUTES (ONE DAY A WEEK) LA VERNIA — SUTHERLAND SPRINGS - STOCKDALE







## ROUTES PANDORA – STOCKDALE – FLORESVILLE (ONE DAY A WEEK)