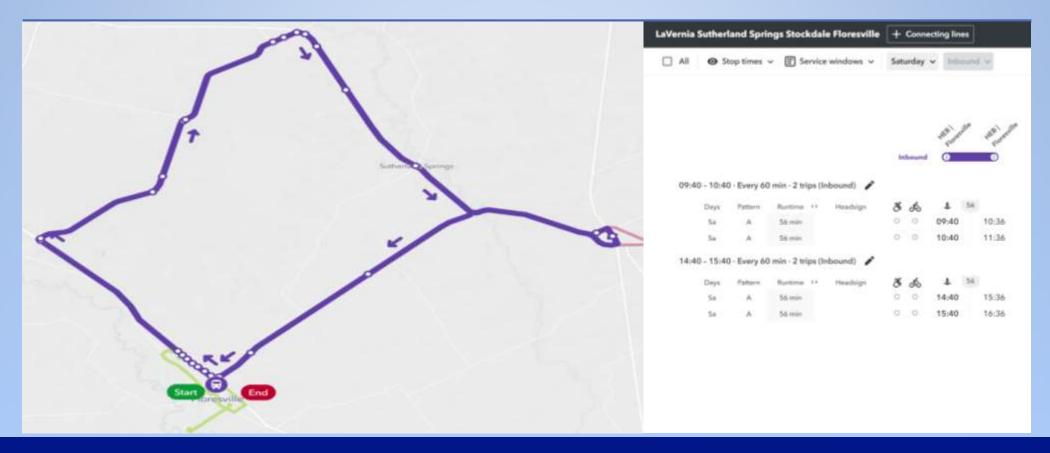

## ROUTES (ONE DAY A WEEK) LA VERNIA — SUTHERLAND SPRINGS - STOCKDALE

## WILSON COUNTY ROUTES SCHEDULED DAYS/HOURS

- Floresville
  - Monday thru Friday
  - 6:00 am to 6:00 pm
- La Vernia Sutherland Springs Stockdale
  - Tuesdays
    - Pick up @ 0940 to arrive to Floresville (HEB) by 1040am
    - Return @ 1440 from Floresville (HEB)
- Pandora Stockdale
  - Thursday
    - Pick up @ 0940 to arrive to Floresville (HEB) by 1040am
    - Return @ 1440 from Floresville (HEB)