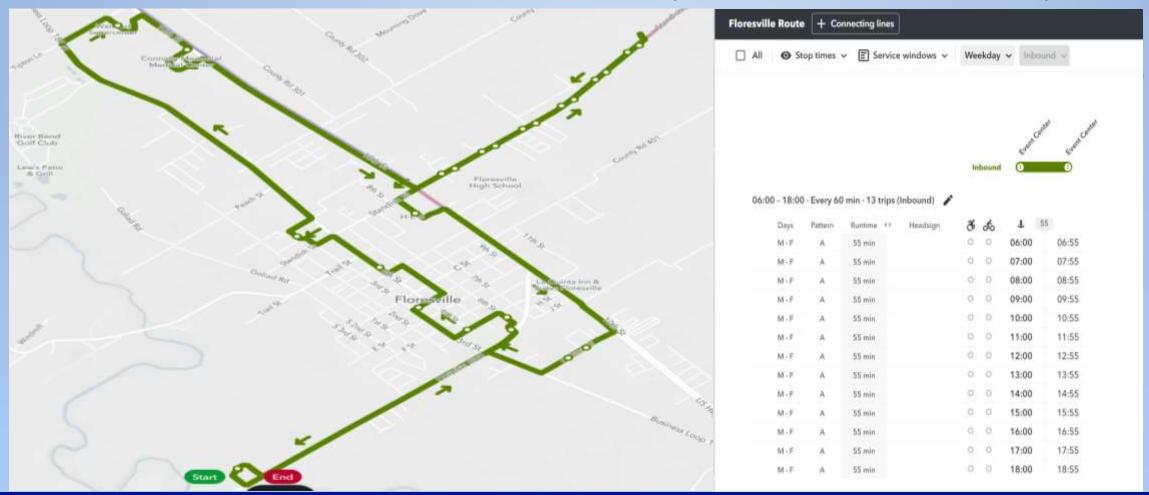

# ROUTES FLORESVILLE FIXED ROUTE (5 DAYS A WEEK M-F)

## WILSON COUNTY ROUTES SCHEDULED DAYS/HOURS

- Floresville
  - Monday thru Friday
  - 6:00 am to 6:00 pm
- La Vernia Sutherland Springs Stockdale
  - Tuesdays
    - Pick up @ 0940 to arrive to Floresville (HEB) by 1040am
    - Return @ 1440 from Floresville (HEB)
- Pandora Stockdale
  - Thursday
    - Pick up @ 0940 to arrive to Floresville (HEB) by 1040am
    - Return @ 1440 from Floresville (HEB)