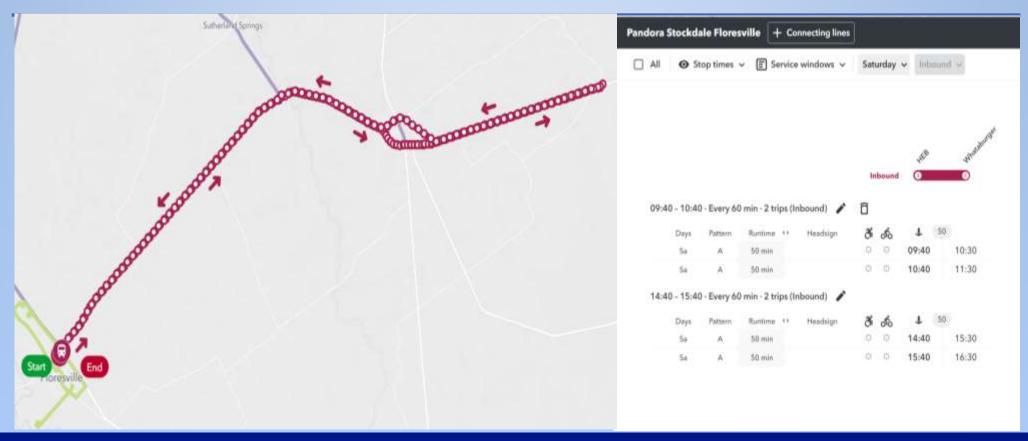

## ROUTES PANDORA – STOCKDALE – FLORESVILLE (ONE DAY A WEEK)

## WILSON COUNTY ROUTES SCHEDULED DAYS/HOURS

- Floresville
  - Monday thru Friday
  - 6:00 am to 6:00 pm
- La Vernia Sutherland Springs Stockdale
  - Tuesdays
    - Pick up @ 0940 to arrive to Floresville (HEB) by 1040am
    - Return @ 1440 from Floresville (HEB)
- Pandora Stockdale
  - Thursday
    - Pick up @ 0940 to arrive to Floresville (HEB) by 1040am
    - Return @ 1440 from Floresville (HEB)