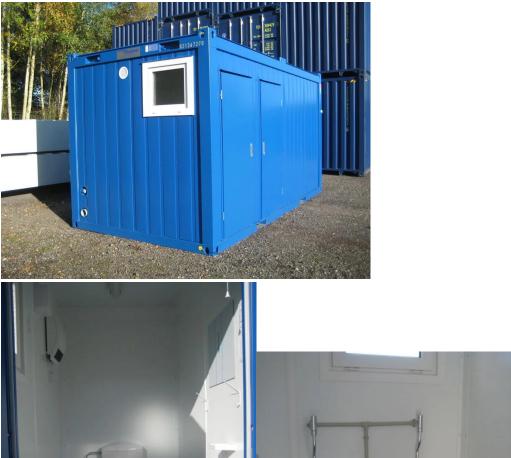

## **Proposed Facility – Bathroom Unit #1 – Colli Trans Shipping Containers:**

- Cost per Unit: \$2,600.00
- Dimensions:
  - $\circ$  Length: 4.8 meters = 15.75 feet
  - $\circ$  Width: 2.4 meters = 7.87 feet
  - Height: 2.5 meters = 8.2 feet (height isn't a factor for fitting on a pad)

### **Configuration:**

Each cabin includes two separate rooms- We are proposing four - six units

- 1. Room A: One toilet and one sink
- 2. Room B: Three urinals and three sinks

l

| Product Name                 | 16Ft Toilet Cabin                                                                                                                                                                                                                                                                                                                                                                                                                           |  |
|------------------------------|---------------------------------------------------------------------------------------------------------------------------------------------------------------------------------------------------------------------------------------------------------------------------------------------------------------------------------------------------------------------------------------------------------------------------------------------|--|
| Туре                         | Toilet Cabin                                                                                                                                                                                                                                                                                                                                                                                                                                |  |
| Container Body               | Blue Steel Cabin                                                                                                                                                                                                                                                                                                                                                                                                                            |  |
| Ventilation                  | Two Electric Vents: Maintain proper air circulation                                                                                                                                                                                                                                                                                                                                                                                         |  |
| Dimensions                   | Length: 4.8 meters<br>Width: 2.4 meters<br>Height: 2.5 meters                                                                                                                                                                                                                                                                                                                                                                               |  |
| Quantity                     | 1                                                                                                                                                                                                                                                                                                                                                                                                                                           |  |
| Purchase Price               | \$2,600.00 USD Click Here to View This Product                                                                                                                                                                                                                                                                                                                                                                                              |  |
| Optional Extras              | None                                                                                                                                                                                                                                                                                                                                                                                                                                        |  |
| Total (With Extras)          | \$2,600.00 USD                                                                                                                                                                                                                                                                                                                                                                                                                              |  |
| Shipping & Delivery          | \$600.00 USD                                                                                                                                                                                                                                                                                                                                                                                                                                |  |
| Handling Fee                 | \$280.00 USD                                                                                                                                                                                                                                                                                                                                                                                                                                |  |
| Sub Total                    | \$3,480.00usd                                                                                                                                                                                                                                                                                                                                                                                                                               |  |
| Total with Shipping/handling | \$2,600.00 USD + \$880.00 USD = \$3,480.00 USD                                                                                                                                                                                                                                                                                                                                                                                              |  |
| Lead Time                    | 05-07 Days (From When Order is Funded)                                                                                                                                                                                                                                                                                                                                                                                                      |  |
|                              | Details                                                                                                                                                                                                                                                                                                                                                                                                                                     |  |
| Benefits                     | <ul> <li>Comprehensive Sanitary Solution: Offers all the necessary amenities for high-quality restroom facilities, making it perfect for high-traffic areas.</li> <li>Durable Construction: Built with robust materials for long- lasting use, ensuring reliability in various environments.</li> <li>Enhanced Comfort: Insulation, heating, and ventilation features ensure a comfortable experience in all weather conditions.</li> </ul> |  |