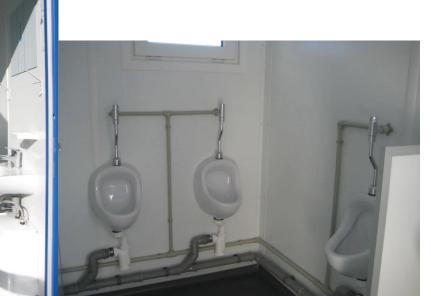

### **Configuration:**

Each cabin includes two separate rooms- We are proposing four - six units

- 1. Room A: One toilet and one sink
- 2. Room B: Three urinals and three sinks

l

## **Configuration:**

Each cabin includes two separate rooms- We are proposing one unit

- 3. Room A: Four toilets and two sinks
- 4. **Room B:** Two urinals, two toilets and three sinks

Our existing pad size is larger than what they can ship assembled from the factory. They could provide a 2 piece booth with a flat roof that could be assembled on site. The hip roof would not be possible for this size booth. They would require a complete drawing showing the stub-up and fixtures.