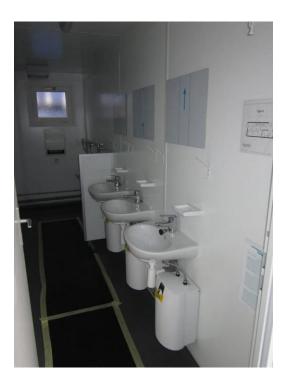

### **Configuration:**

Each cabin includes two separate rooms- We are proposing four - six units

- 1. Room A: One toilet and one sink
- 2. Room B: Three urinals and three sinks

l

## **Configuration:**

Each cabin includes two separate rooms- We are proposing one unit

- 3. Room A: Four toilets and two sinks
- 4. **Room B:** Two urinals, two toilets and three sinks

Our existing pad size is larger than what they can ship assembled from the factory. They could provide a 2 piece booth with a flat roof that could be assembled on site. The hip roof would not be possible for this size booth. They would require a complete drawing showing the stub-up and fixtures.