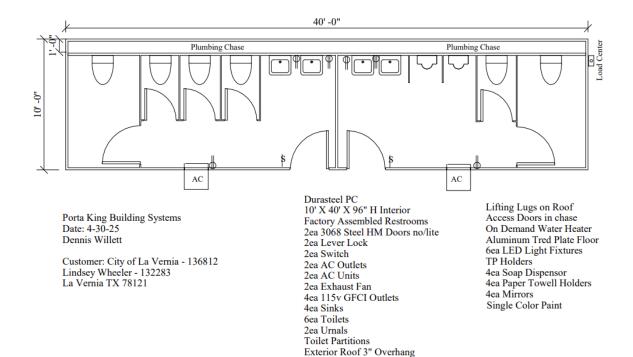

# **Proposed Facility – Bathroom Unit #2 - Port a King Building Systems:**

- Cost per Unit: \$2,600.00
- Dimensions:
  - o 10' X 40' X 96" H Interior

## **Configuration:**

Each cabin includes two separate rooms- We are proposing one unit

- 3. Room A: Four toilets and two sinks
- 4. **Room B:** Two urinals, two toilets and three sinks

Our existing pad size is larger than what they can ship assembled from the factory. They could provide a 2 piece booth with a flat roof that could be assembled on site. The hip roof would not be possible for this size booth. They would require a complete drawing showing the stub-up and fixtures.