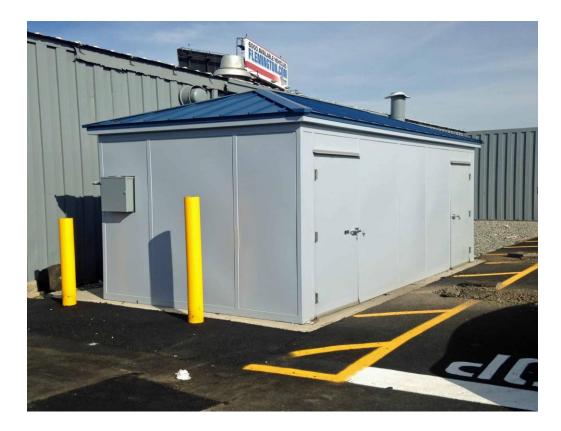

# **Proposed Facility – Bathroom Unit #2 - Port a King Building Systems:**

- Cost per Unit: \$2,600.00
- Dimensions:
  - o 10' X 40' X 96" H Interior

## **Configuration:**

Each cabin includes two separate rooms- We are proposing one unit

- 3. Room A: Four toilets and two sinks
- 4. **Room B:** Two urinals, two toilets and three sinks

Our existing pad size is larger than what they can ship assembled from the factory. They could provide a 2 piece booth with a flat roof that could be assembled on site. The hip roof would not be possible for this size booth. They would require a complete drawing showing the stub-up and fixtures.