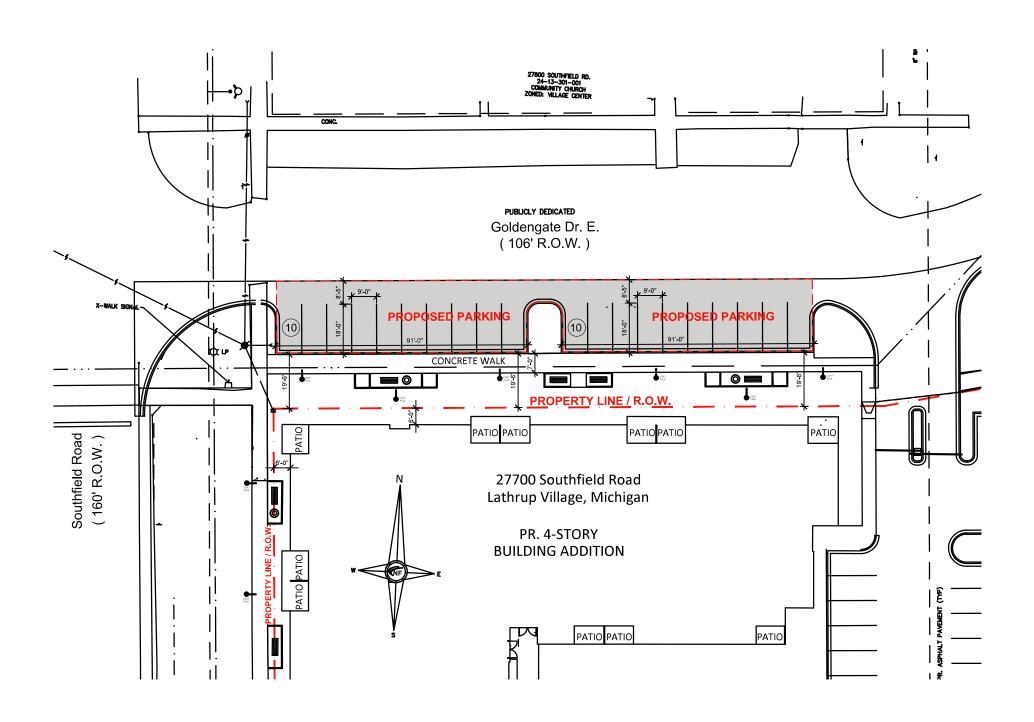

### CITY OF LATHRUP VILLAGE REVOCABLE PERMANENT ENCROACHMENT LICENSE APPLICATION

|                                                                                                                                                                                          | For Office Use Only                                                                                                   |                               |  |  |  |  |  |
|------------------------------------------------------------------------------------------------------------------------------------------------------------------------------------------|-----------------------------------------------------------------------------------------------------------------------|-------------------------------|--|--|--|--|--|
|                                                                                                                                                                                          | Date Received: License Number:                                                                                        |                               |  |  |  |  |  |
|                                                                                                                                                                                          |                                                                                                                       |                               |  |  |  |  |  |
| INS                                                                                                                                                                                      | NSTRUCTIONS: COMPLETE THE FOLLOWING SECTIONS AS IT APPLIES T                                                          | O YOUR REQUEST                |  |  |  |  |  |
| THI                                                                                                                                                                                      | THIS LICENSE IS FOR: (CHECK ONE ONLY)                                                                                 |                               |  |  |  |  |  |
|                                                                                                                                                                                          | PERPETUATUAL UNTIL REVOKED BY THE CITY.                                                                               |                               |  |  |  |  |  |
|                                                                                                                                                                                          | ☐ PRE-EXISTING CONDITION AND PERPETUATUAL UNTIL REVOKE                                                                | D BY THE CITY.                |  |  |  |  |  |
| Validation Period: Requested Start Date: TBD based on PC Approval                                                                                                                        |                                                                                                                       |                               |  |  |  |  |  |
| This                                                                                                                                                                                     | his application for license is made by:                                                                               |                               |  |  |  |  |  |
| Ak                                                                                                                                                                                       | Akiva Investments, LLC . at 320 Martin Street, Suite 100, Birm                                                        | ningham, Mi 48009             |  |  |  |  |  |
| Prin                                                                                                                                                                                     | Print Owner's Full Name) (Print Owner's Legal Mailing Address                                                         | ;)                            |  |  |  |  |  |
| dayt                                                                                                                                                                                     | laytime phone number: 248-865-3000 Ext 102, hereinafter referred to as "Licens                                        | see",                         |  |  |  |  |  |
|                                                                                                                                                                                          | Licensee is the owner of the following described properties located in the City of Lathrup Village, Oakland<br>County |                               |  |  |  |  |  |
|                                                                                                                                                                                          | Street Address: 27700 Southfield Road, Lathrup Village, Michiga                                                       | n, 48076                      |  |  |  |  |  |
| Legal Address:                                                                                                                                                                           |                                                                                                                       |                               |  |  |  |  |  |
| Lice                                                                                                                                                                                     | Licensee is the owner of said properties abut the following described public rig                                      | ht(s)-of-way (name of         |  |  |  |  |  |
| streets/alleys impacted):                                                                                                                                                                |                                                                                                                       |                               |  |  |  |  |  |
| _                                                                                                                                                                                        | Proposal to add 20 parking spots along Goldengate Drive East in the right of way and alongs                           | de the border of the proposed |  |  |  |  |  |
| mixe                                                                                                                                                                                     | nixed-use project. The spots are intended to be used for residents of the mixed-use building only.                    |                               |  |  |  |  |  |
| Licensee desires to encroach upon said right-of-way for the following purposes and as shown and described in <b>Exhibit "A"</b> , attached to this License. <b>Describe Exhibit "A":</b> |                                                                                                                       |                               |  |  |  |  |  |
| Exhibit A is a description of the proposed parking spots along our property that will encroach onto Goldengate Drive.                                                                    |                                                                                                                       |                               |  |  |  |  |  |
| Th                                                                                                                                                                                       | The proposal allows Goldengate to continue as a two-way street.                                                       |                               |  |  |  |  |  |
|                                                                                                                                                                                          |                                                                                                                       |                               |  |  |  |  |  |
|                                                                                                                                                                                          |                                                                                                                       |                               |  |  |  |  |  |