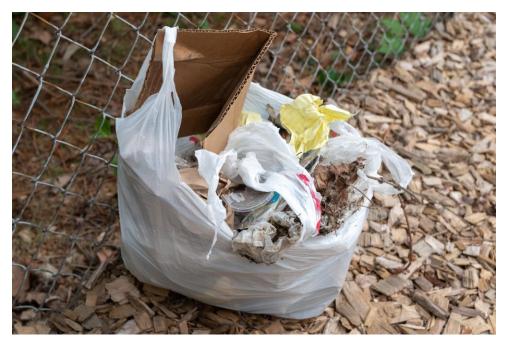

The two images below illustrate the normal unmaintained condition of the landscaped section of the alley.

The images below illustrate the trash that accumulates every week. The filled bag is an example of the amount of trash that I collect during each weekly trash walk that I do along the fence line on the alley side.