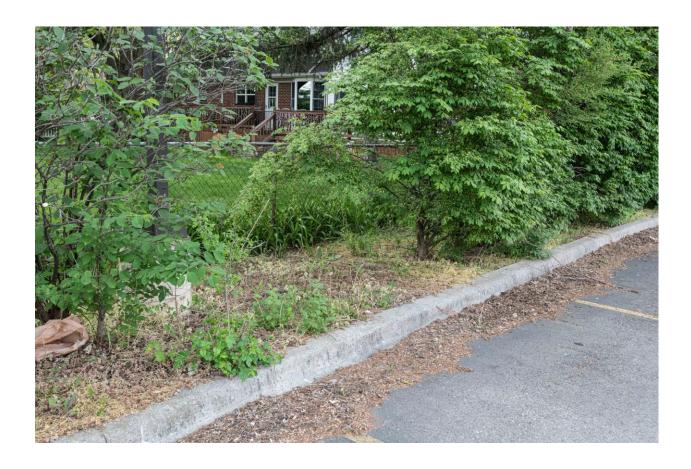

The two images below illustrate the normal unmaintained condition of the landscaped section of the alley.

The images below illustrate the trash that accumulates every week. The filled bag is an example of the amount of trash that I collect during each weekly trash walk that I do along the fence line on the alley side.