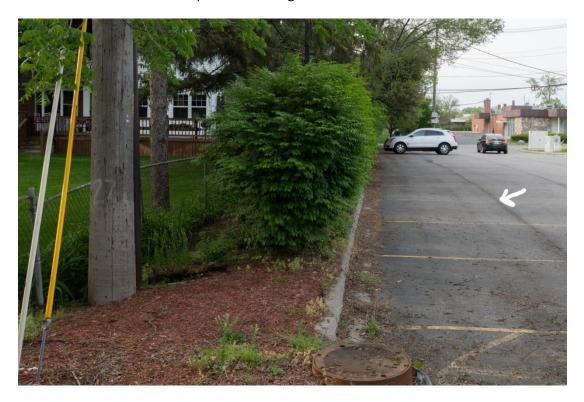

The image below looks northward down the public alley way . The alley extends from the chain link fence on the left to about where the white arrow points on the right.

The image below looks southward down the public alleyway. One of the two commercial buildings can be seen on the left along with the residential home to the right.