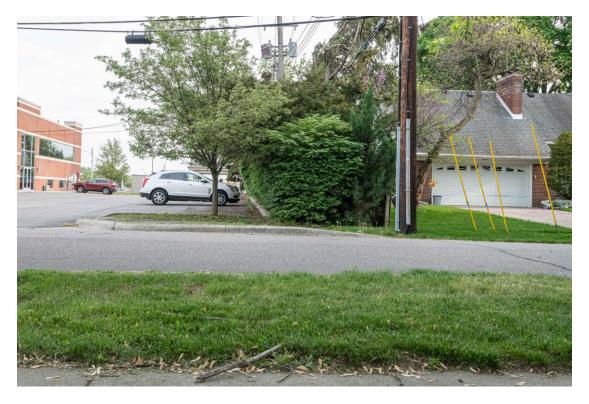

The image below looks northward down the public alley way . The alley extends from the chain link fence on the left to about where the white arrow points on the right.

The image below looks southward down the public alleyway. One of the two commercial buildings can be seen on the left along with the residential home to the right.