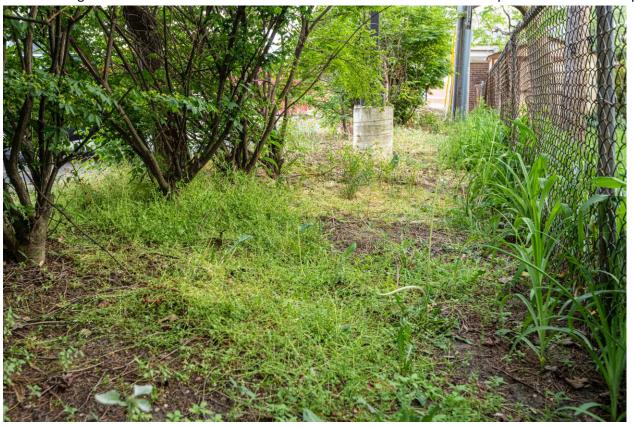

The two images below illustrate the normal unmaintained condition of the landscaped section of the alley.

The images below illustrate the trash that accumulates every week. The filled bag is an example of the amount of trash that I collect during each weekly trash walk that I do along the fence line on the alley side.