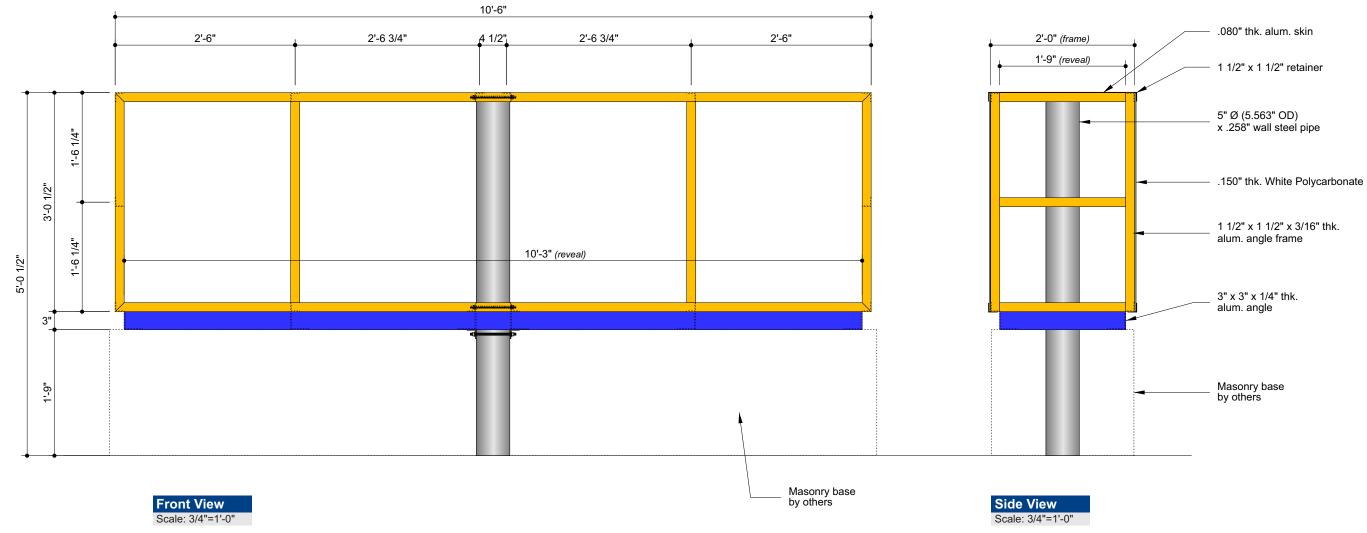

### **Monument Sign**

#### Illuminated

DESIGN INTENT ONLY Engineering Required to **Determine Actual Production** & Installation Requirements

DRIVE Panera THRU RAPID BREAD **PICK-UP Opposite Side View** Scale: 3/8"=1'-0" THIS SIGN IS INTENDED TO BE INSTALLED IN ACCORDANCE WITH THE REQUIREMENTS OF **ARTICLE 600 OF THE NATIONAL ELECTRICAL CODE** AND/OR OTHER APPLICABLE LOCAL CODES. THIS INCLUDES PROPER GROUNDING AND BONDING OF THE SIGN. Electric Sign Complies with UL48

# Monument Sign

Illuminated

DESIGN INTENT ONLY Engineering Required to Determine Actual Production & Installation Requirements