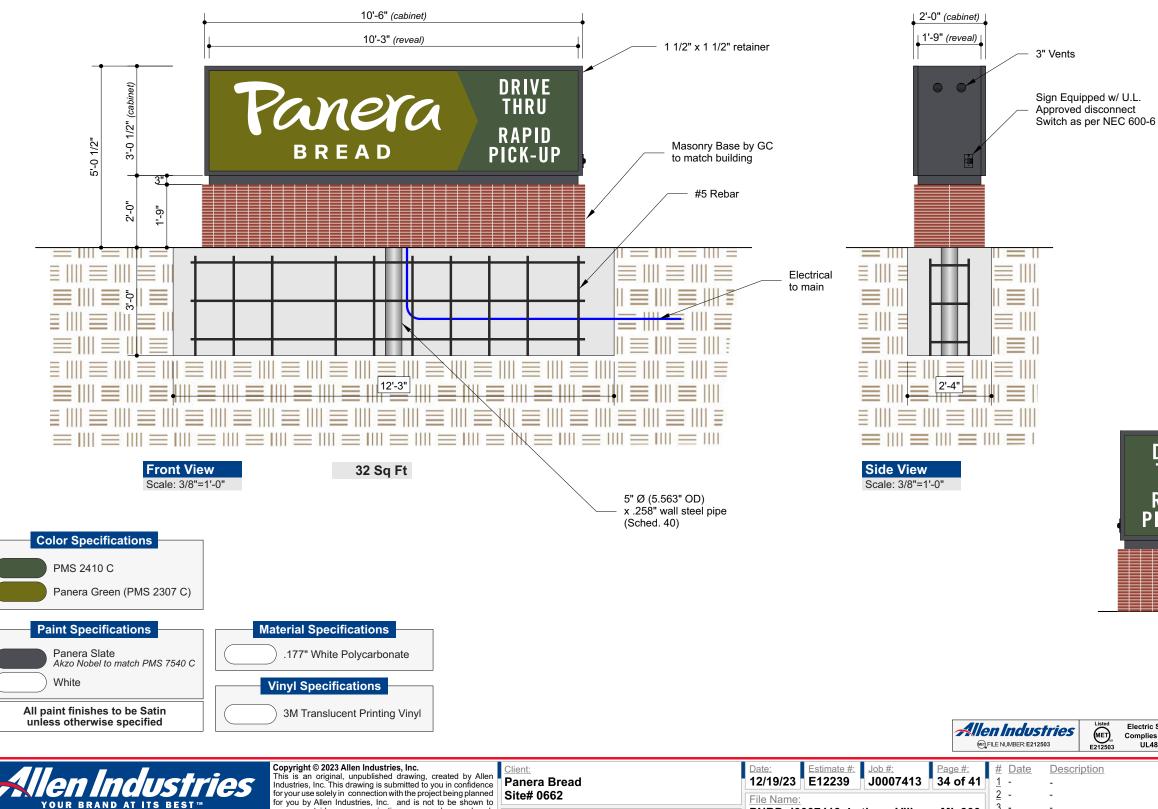

### **Monument Sign**

#### Illuminated

DESIGN INTENT ONLY Engineering Required to **Determine Actual Production** & Installation Requirements

DRIVE Panera THRU RAPID BREAD **PICK-UP Opposite Side View** Scale: 3/8"=1'-0" THIS SIGN IS INTENDED TO BE INSTALLED IN ACCORDANCE WITH THE REQUIREMENTS OF **ARTICLE 600 OF THE NATIONAL ELECTRICAL CODE** AND/OR OTHER APPLICABLE LOCAL CODES. THIS INCLUDES PROPER GROUNDING AND BONDING OF THE SIGN. Electric Sign Complies with UL48

# Monument Sign

Illuminated

DESIGN INTENT ONLY Engineering Required to Determine Actual Production & Installation Requirements