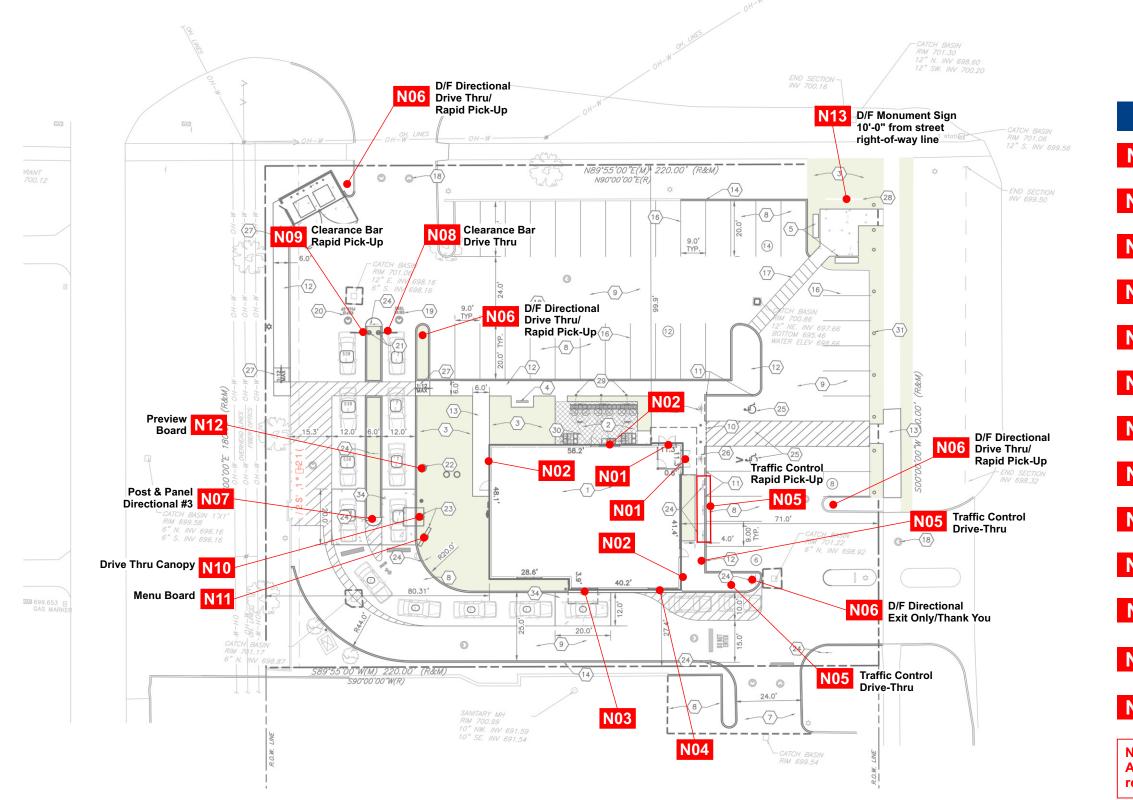

# Site Plan

Proposed

DESIGN INTENT ONLY Engineering Required to Determine Actual Production & Installation Requirements

|       | Sign Legend                           |
|-------|---------------------------------------|
| N01   | 24" Stacked Channel Letters/ 33" Logo |
| N02   | Drive Thru Rapid Pick Up Wall Signs   |
| N03   | 60" Mother Bread Logo                 |
| N04   | 28" Stacked Channel Letters           |
| N05   | Traffic Control Signs                 |
| N06   | Directional Signs                     |
| N07   | Post & Panel Directional Sign         |
| N08   | Clearance Bar - Drive Thru            |
| N09   | Clearance Bar - Rapid Pick-Up         |
| N10   | Drive Thru Canopy w/ Speaker          |
| N11   | Menu Board                            |
| N12   | Menu Preview Board Sign               |
| N13   | D/F Monument Sign                     |
| Note: |                                       |

Note: ALL Canopies to be the responsibility of the landlord.

1-800-967-2553 www.allenindustries.com

or you by Allen Industries, Inc. and is not to be shown to anyone outside your organization, nor used, reproduced, copied or exhibited in any fashion whatsoever. The designs shown on the drawing (except for any registered trademarks that may belong to a client of Allen Industries, Inc.) remain the property of Allen Industries, Inc.