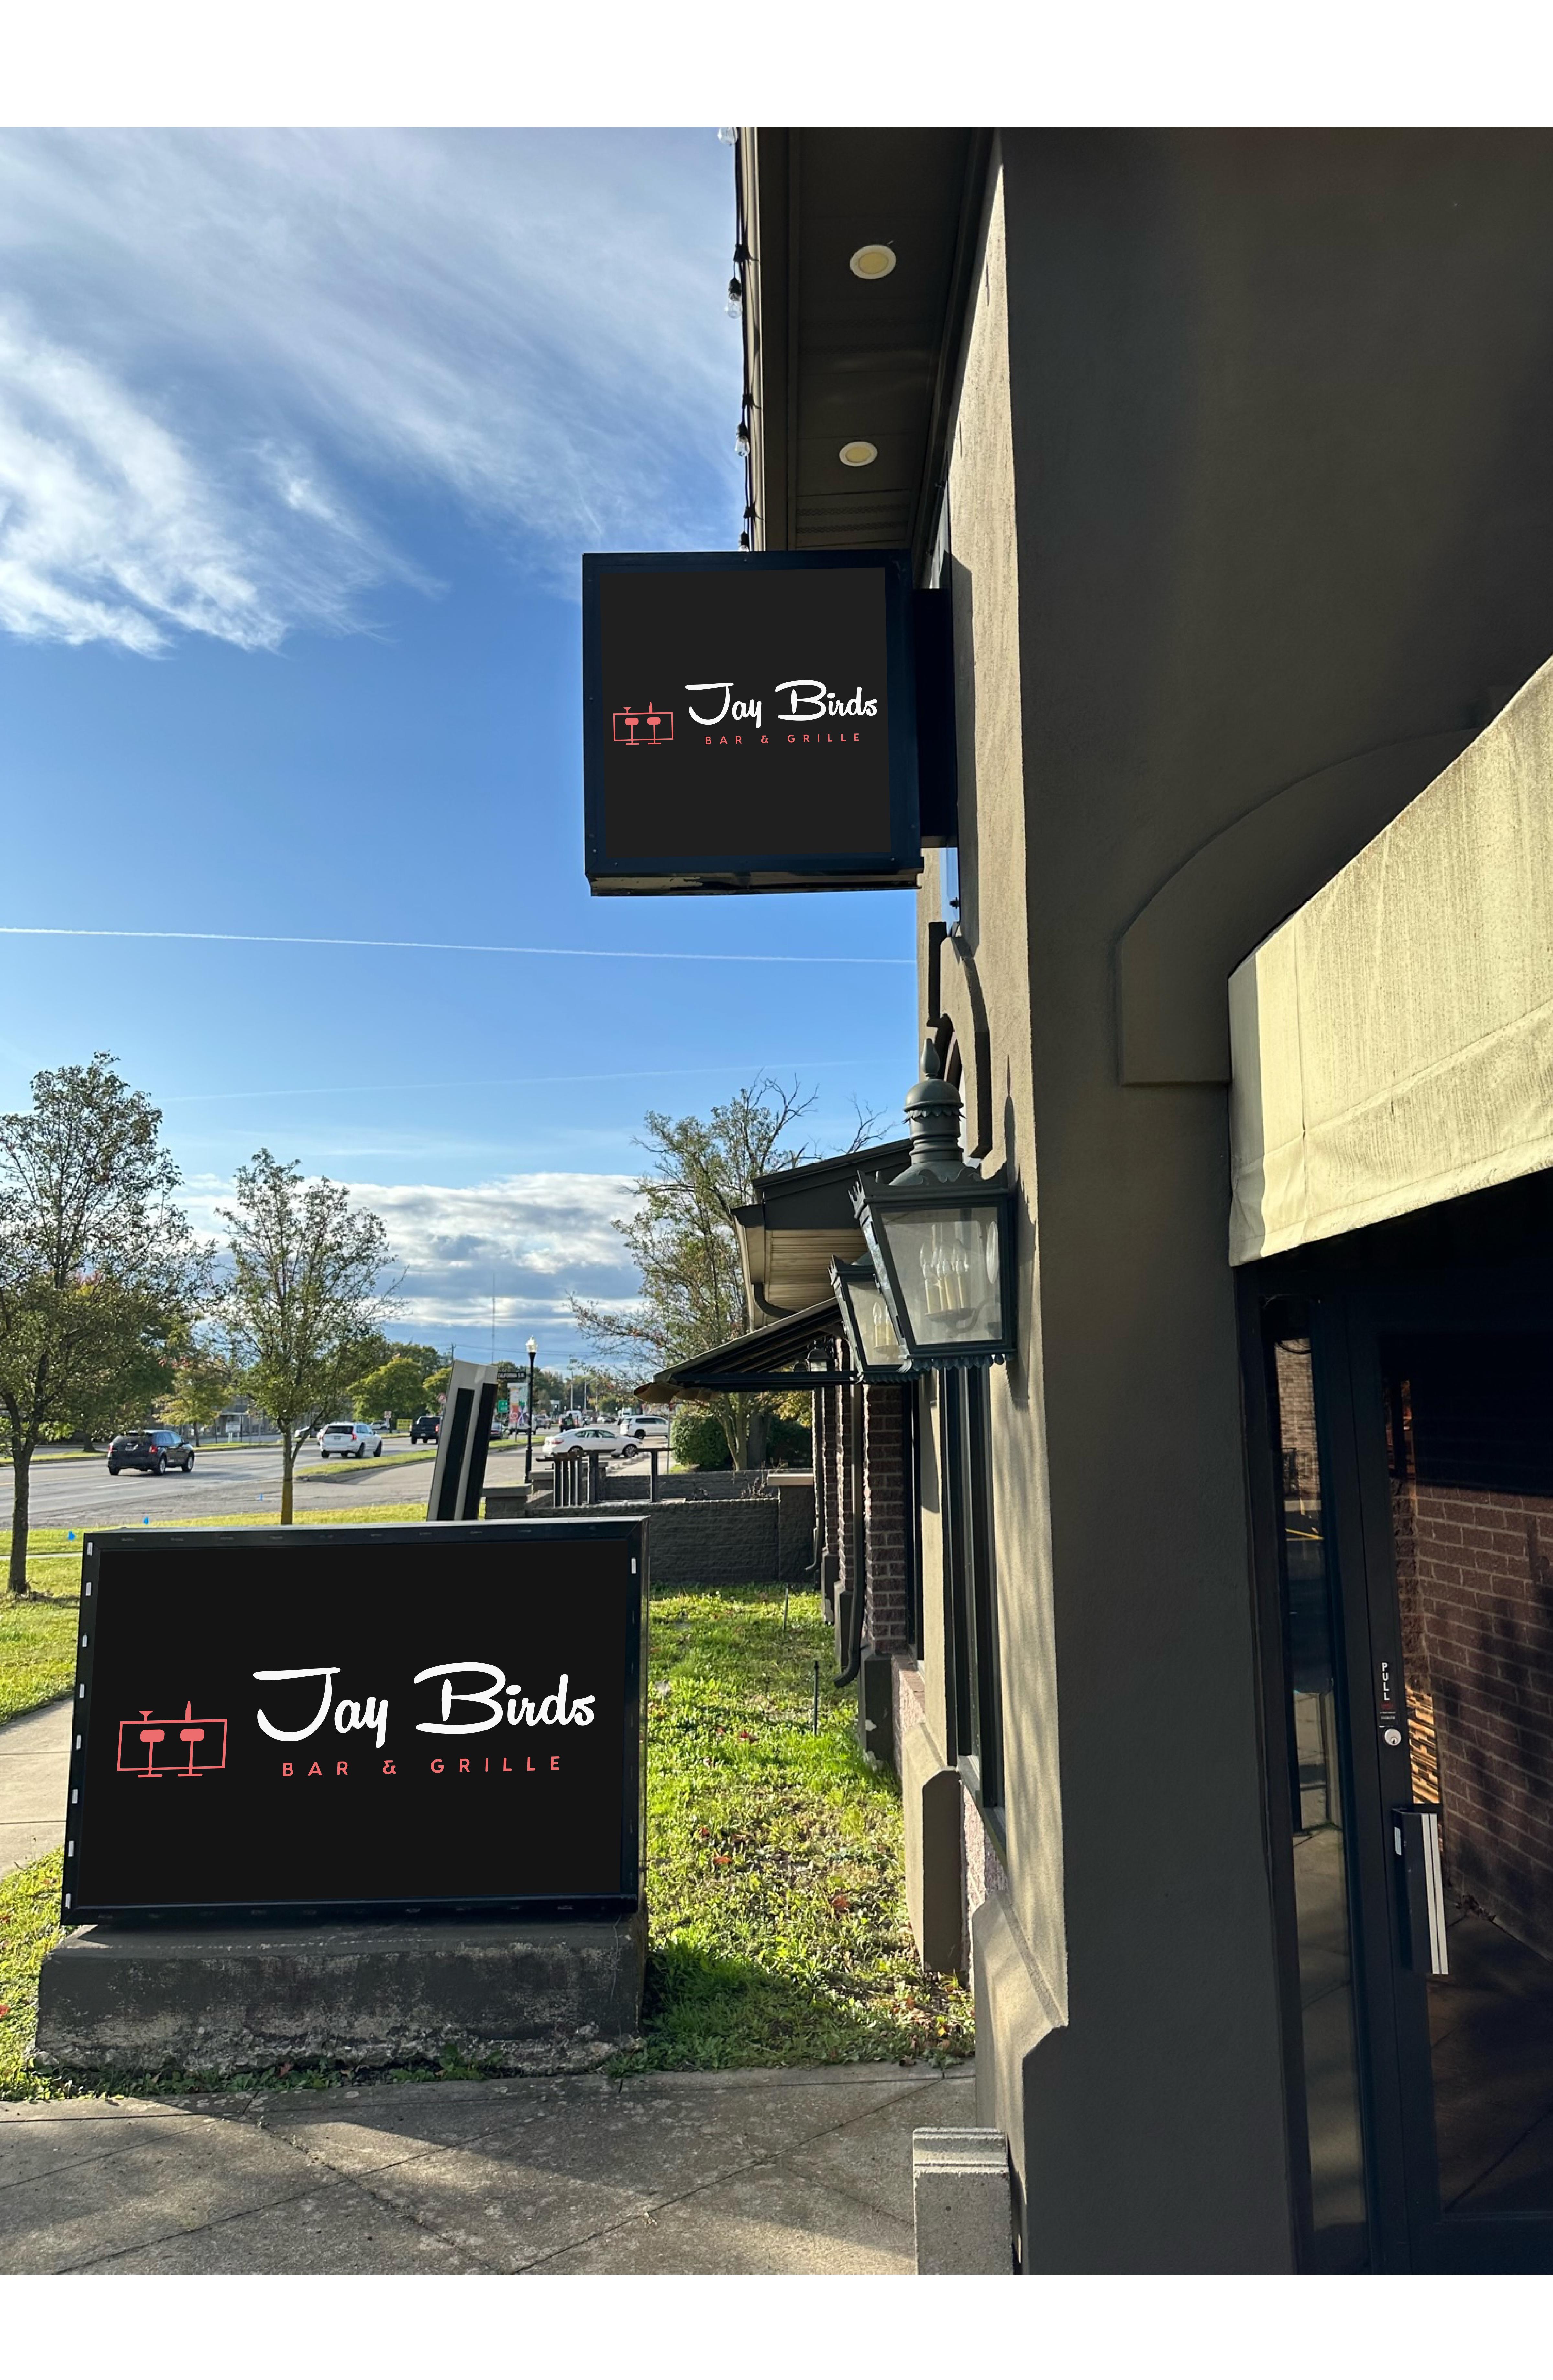

#### JAY BIRDS BAR & GRILL

LOCATION:

27411 Southfield Rd
Southfield, MI 48076

CREATED REVISED

3-6-2024

JOB # 51802

Pink, TBD

Reverse Weeded Black White is Acrylic Face

QTY: (2)

Material: 3/16" White Acrylic

Visual: 48"(h) x 72"(w)

Cut: TO BE CONFIRMED

Qty: 2

48"

# VECTOR LOGO NEEDED

EXISTING

**Details - Tenant Panels for Ground Sign** 

- 3/16" White Acrylic with Vinyl Graphics on Face

PROPOSED

DRAWINGS:

Marissa C.

SALES

#### **JAY BIRDS BAR & GRILL**

QTY: (2)

| Material: | 3/16" White Acrylic |
|-----------|---------------------|
| Visual:   | 48"(h) x 48"(w)     |
| Cut:      | TO BE CONFIRMED     |
| Qty:      | 2                   |

# **VECTOR LOGO NEEDED**

**Details - Tenant Panels for Blade Sign** 

- 3/16" White Acrylic with Vinyl Graphics on Face

**DRAWINGS** Marissa C.

Lance S. | lance@michigansignshops.com

**VERSION** 