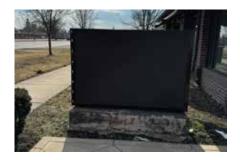

# VECTOR LOGO NEEDED

EXISTING

**Details - Tenant Panels for Ground Sign** 

- 3/16" White Acrylic with Vinyl Graphics on Face

PROPOSED

DRAWINGS:

Marissa C.

SALES

Entered By: Lance Shunia

|     |                                                                                                                                                                                   | Efficiency, La | rice Shuffia |            |
|-----|-----------------------------------------------------------------------------------------------------------------------------------------------------------------------------------|----------------|--------------|------------|
| NO. | Product Summary                                                                                                                                                                   | QTY            | UNIT PRICE   | AMOUNT     |
| 1   | Ground Sign Face Change  Tenant Panels for Ground Sign  - Cut Size: TBD  - V.O Size: 4' x 6'  - 3/16" White acrylic  - Translucent vinyl on face  - 1 panel for each side of side | 2              | \$850.00     | \$1,700.00 |
|     | Install Price: \$500  Please Note: Site Survey is based on existing ground sign install, if lighting or any other comments of the sign are sent out for replacement parts.        |                |              |            |
| 2   | Blade Sign Face Change Tenant Panels for Blade Sign - Cut Size: TBD - V.O Size: 4' x 4' - 3/16" White acrylic - Translucent vinyl on face - 1 panel for each side of side         | 2              | \$625.00     | \$1,250.00 |
|     | Includes Installation of Panels - Includes removal and disposal of exisitng panels                                                                                                |                |              |            |