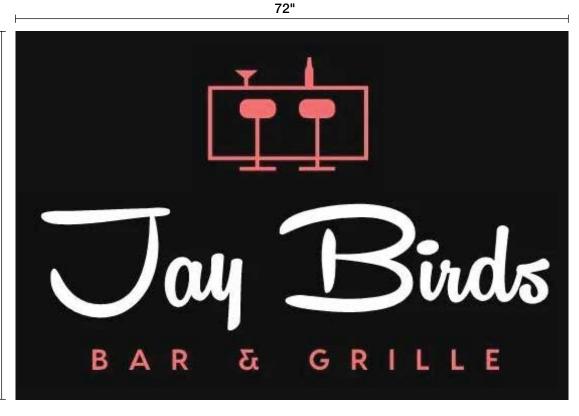

Salesperson: Anthony Jappaya

1.1 Polycarbonate 3/16" - Lexan

Part Qty: 1 Text: Jay Birds Bar and Grille Width: 72.00"

Height: 48.00" Sides: 1

Gloss Laminate - Laminate

2 **Existing wall sign \*New panels only\*** 2 \$710.00 \$1,420.00

Text: Jay Birds Bar and Grille

2.1 Polycarbonate 3/16" - Lexan panels

Part Qty: 1 Width: 42.00" Height: 42.00" Sides: 1

Gloss Laminate

- Laminate

3 City Permits & Acquisition fees 1 \$895.00 \$895.00

3.1 Permit Acquisitions - City Permits & Acquisition fees

QTY: (2)

Material: 3/16" White Acrylic

Visual: 48"(h) x 72"(w)

Cut: TO BE CONFIRMED

Qty: 2

48"

#### **JAY BIRDS BAR & GRILL**

QTY: (2)

| Material: | 3/16" White Acrylic |
|-----------|---------------------|
| Visual:   | 48"(h) x 48"(w)     |
| Cut:      | TO BE CONFIRMED     |
| Qty:      | 2                   |