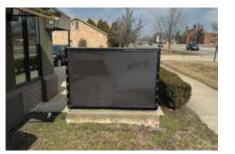

Entered By: Lance Shunia

|     |                                                                                                                                                                                   | Efficiency, La | rice Shuffia |            |
|-----|-----------------------------------------------------------------------------------------------------------------------------------------------------------------------------------|----------------|--------------|------------|
| NO. | Product Summary                                                                                                                                                                   | QTY            | UNIT PRICE   | AMOUNT     |
| 1   | Ground Sign Face Change  Tenant Panels for Ground Sign  - Cut Size: TBD  - V.O Size: 4' x 6'  - 3/16" White acrylic  - Translucent vinyl on face  - 1 panel for each side of side | 2              | \$850.00     | \$1,700.00 |
|     | Install Price: \$500  Please Note: Site Survey is based on existing ground sign install, if lighting or any other comments of the sign are sent out for replacement parts.        |                |              |            |
| 2   | Blade Sign Face Change Tenant Panels for Blade Sign - Cut Size: TBD - V.O Size: 4' x 4' - 3/16" White acrylic - Translucent vinyl on face - 1 panel for each side of side         | 2              | \$625.00     | \$1,250.00 |
|     | Includes Installation of Panels - Includes removal and disposal of exisitng panels                                                                                                |                |              |            |

# VECTOR LOGO NEEDED

EXISTING

**Details - Tenant Panels for Ground Sign** 

- 3/16" White Acrylic with Vinyl Graphics on Face

PROPOSED

DRAWINGS:

Marissa C.

SALES