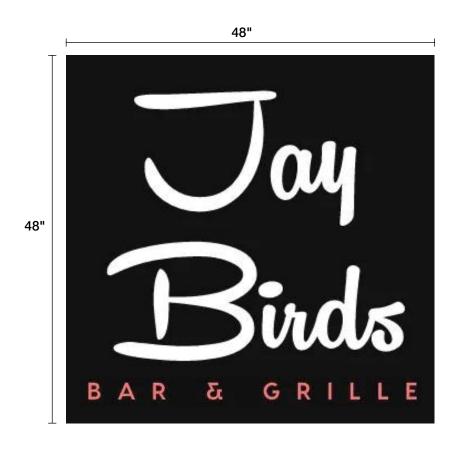

#### **JAY BIRDS BAR & GRILL**

QTY: (2)

| Material: | 3/16" White Acrylic |
|-----------|---------------------|
| Visual:   | 48"(h) x 48"(w)     |
| Cut:      | TO BE CONFIRMED     |
| Qty:      | 2                   |

# **VECTOR LOGO NEEDED**

**Details - Tenant Panels for Blade Sign** 

- 3/16" White Acrylic with Vinyl Graphics on Face

**DRAWINGS** Marissa C.

Lance S. | lance@michigansignshops.com

**VERSION** 