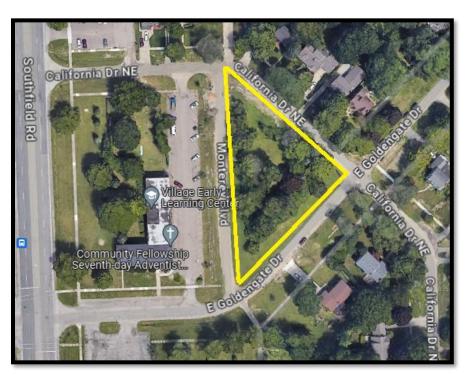

A recent review of property records has revealed that a vacant lot, located at 27907 California Drive, is owned by the Downtown Development Authority (DDA). This discovery presents an opportunity for the DDA to evaluate potential uses for the property in line with our strategic goals.