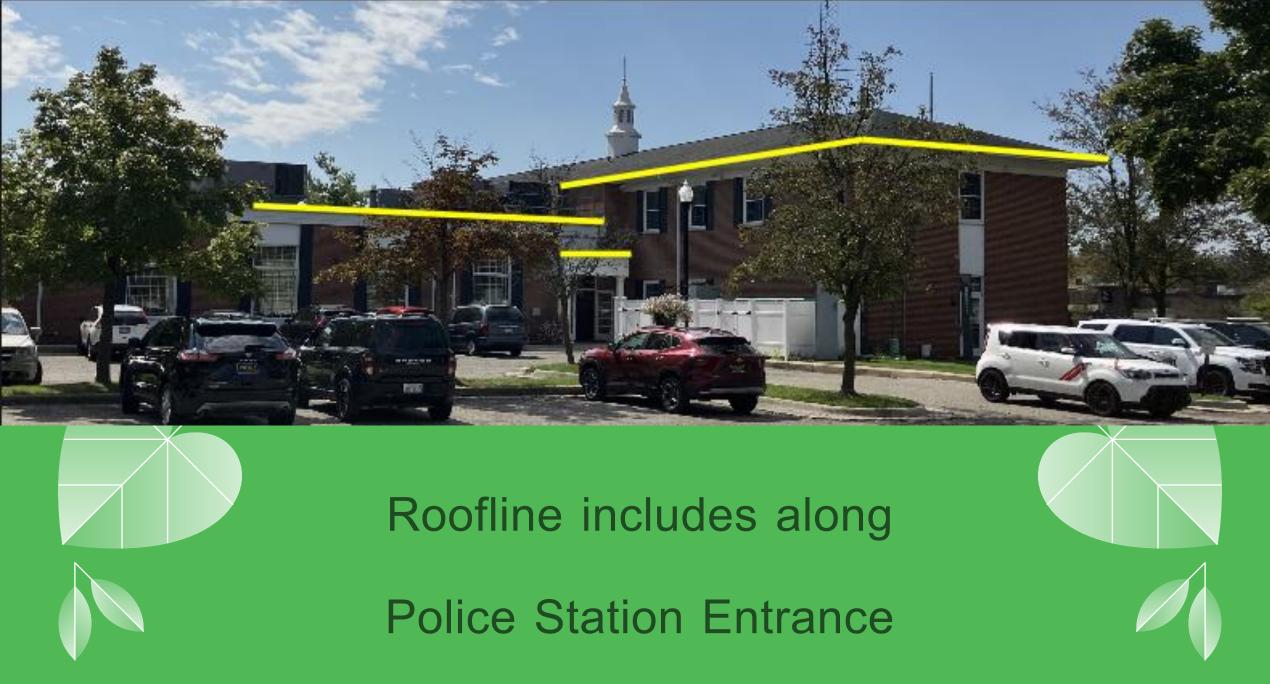

--------------------------------------------------------------------|----------------|
| Roofline and Pillars Red Mini Lights Roof - Warm White LED Warm White Mini | \$<br>3,450.00 |
| 8 Trees<br>Warm White Mini                                                 | \$<br>5,600.00 |
| Garland & Wreath 24" Bow 30" Bow 60" Wreath Pre-lit Garland 14" W x 9'L    | \$<br>790.00   |
| Total                                                                      | \$<br>9,840.00 |













City of

Lathrup Village

Holiday Proposal

Lucent Landscape and Lighting sep2024





### Sections & Services

East of Sidewalk

Around Sign

**Employee Entrance** 

Gazebo







East of Sidewalk Design only

Around Sign Design follows

Red "sprinkled in"









## Roofline includes along

Public Entrance







## East of Sidewalk Itemized Quote

| Description / Material                  | Quantity | Unit Price | Line Total |
|-----------------------------------------|----------|------------|------------|
| Line building Roofline in Warm White C9 | 1        | 2000       | \$2,000    |
| Wrap building Boxwoods in WW & R Minis  | 1        | 840        | \$840      |
| Wrap Columns in Warm White Minis        | 4        | 540        | \$2,160    |
| Anchor 36" WW Wreaths into Building     | 6        | 150        | \$900      |
| Wrap every other Tree in WW Minis       | 6        | 225        | \$1,350    |
| Service Total                           |          |            | \$7,250    |







## Around Sign Itemized Quote

| Description / Material                | Quantity | Unit Price | Line Total