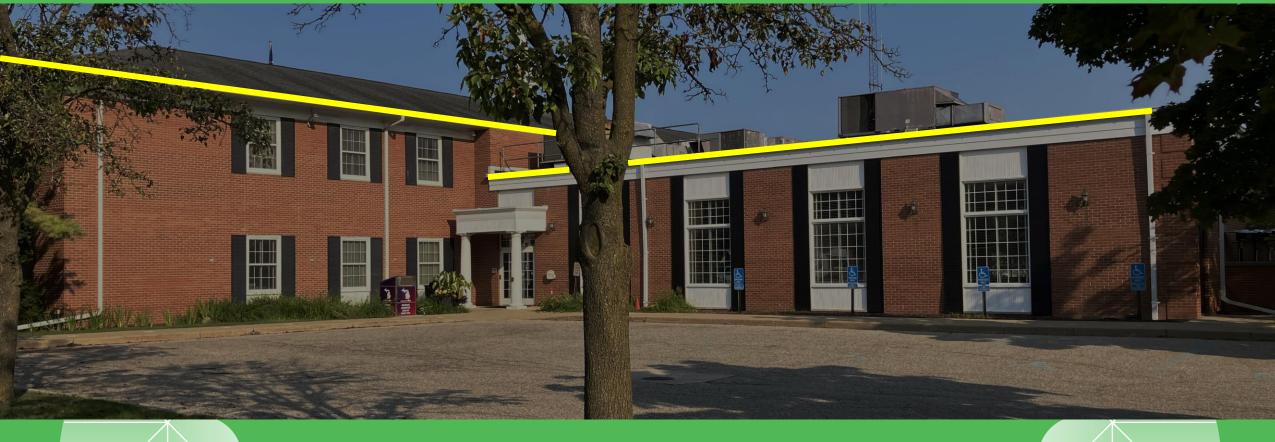

| Cost           |
|----------------------------------------------------------------------------|----------------|
| Roofline and Pillars Red Mini Lights Roof - Warm White LED Warm White Mini | \$<br>3,450.00 |
| 8 Trees<br>Warm White Mini                                                 | \$<br>5,600.00 |
| Garland & Wreath 24" Bow 30" Bow 60" Wreath Pre-lit Garland 14" W x 9'L    | \$<br>790.00   |
| Total                                                                      | \$<br>9,840.00 |













City of

Lathrup Village

Holiday Proposal

Lucent Landscape and Lighting sep2024





### Sections & Services

East of Sidewalk

Around Sign

**Employee Entrance** 

Gazebo







East of Sidewalk Design only

Around Sign Design follows

Red "sprinkled in"









## Roofline includes along

Public Entrance







## East of Sidewalk Itemized Quote

| Description / Material                  | Quantity | Unit Price | Line Total |
|-----------------------------------------|----------|------------|------------|
| Line building Roofline in Warm White C9 | 1        | 2000       | \$2,000    |
| Wrap building Boxwoods in WW & R Minis  | 1        | 840        | \$840      |
| Wrap Columns in Warm White Minis        | 4        | 540        | \$2,160    |
| Anchor 36" WW Wreaths into Building     | 6        | 150        | \$900      |
| Wrap every other Tree in WW Minis       | 6        | 225        | \$1,350    |
| Service Total                           |          |            | \$7,250    |







## Around Sign Itemized Quote

| Description / Mater