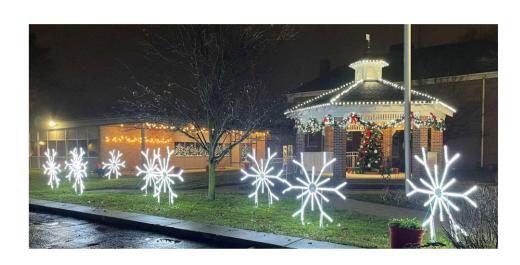

# 2024 Holiday Lighting

**Quotes and Concepts** 

| (    | Category               | Description             | Locati           | on                  |                      | Color                          | N/R | Qty    | <b>Total Price</b> |
|------|------------------------|-------------------------|------------------|---------------------|----------------------|--------------------------------|-----|--------|--------------------|
|      | 옷이 내 보기되었습니다 하셨습니다면 바쁜 | olay (Items Installed I | ast Season       | )                   |                      |                                |     |        |                    |
|      | Roof Lighting          |                         |                  |                     |                      |                                | -   | 90000  | 2222               |
|      | Fascia/Ga              | ble C9 LED              | Gazeb            | o roof              |                      | Warm                           | R   | 150    | \$780.00           |
|      | Fascia C9              | All N 1 LED             | Front o          | of bldg. far le     | eft to far right     | White LED<br>Warm<br>White LED | R   | 220    | \$1,386.00         |
| 1    | Tree/Shrub Li          | ght                     |                  |                     |                      |                                |     |        |                    |
|      | T Branch V             | Nrap w/ Mini LED        | 2 Pear           | trees both          | sides front of Bldg. |                                | N   | 1,000  | \$850.00           |
| _    | 01 1 0                 | *****                   |                  |                     |                      | White LED                      |     | 100000 | 223332             |
|      | Shrubs Ca              | nopy w/ Mini LED        | Boxwo            | ods both sid        | les front of Bldg.   | Warm<br>White LED              | N   | 1,400  | \$938.00           |
|      | Shrubs Ca              | nopy w/ Mini LED        | Big and          | d little Royw       | oods aroud flag      | Warm                           | N   | 750    | \$502.50           |
| _    | 0,111,000              |                         | polc             |                     | oods aroud mag       | White LED                      |     | , 00   | Ψ002.00            |
| (    | Ground                 |                         | ALASA MANAGEMENT |                     |                      |                                |     |        |                    |
|      | Stake Ligh             | ting C9 15" LED         | Around           | sign and fl         | ag poles             | Warm<br>White LED              | N   | 80     | \$285.60           |
| (    | Garland                |                         |                  |                     |                      |                                |     |        |                    |
|      | 4" Lit                 |                         |                  |                     | ights around         | Warm                           | R   | 130    | \$910.00           |
|      | Deluxe Wr              | m White 14" LED         | Gazeb<br>Four P  | o<br>illar in front |                      | White LED<br>Warm              | R   | 216    | \$4,037.04         |
|      | Vreath                 |                         |                  |                     |                      | White LED                      |     |        |                    |
| _ `  |                        | n White 60" LED         | Front o          | of bldg. Peal       |                      | Warm                           | R   | 1      | \$661.27           |
| ш    | Delake VVI             | II VVIIIC GO EED        | 1 Tone C         | n blug, i car       |                      | White LED                      | 13  | 3      | 3001.27            |
| Е    | Bow                    |                         |                  |                     |                      |                                |     |        |                    |
|      |                        | gold wire trim          |                  |                     | Gazebo Garland       | Red + Gold                     | R   | 6      | \$97.44            |
|      |                        | gold wire trim          |                  |                     | front of the Bldg.   | Red + Gold                     |     | 1      | \$28.59            |
|      |                        | gold wire trim          | 4 need           | ed for the g        | arland               | Red + Gold                     | R   | 4      | \$114.36           |
|      | Electrical             | -btt                    | 016-             |                     |                      |                                | -   | - 2    | 0.11.50            |
|      | Timer - Me             | cnanicai                | Cost to          | r 1 timer ( 3       | possible)            |                                | R   | 1      | \$41.58            |
| INIT | IAL PAYMEN             | T OPTIONS: (based o     | on incentive     | price)              | Reinstallation To    | tal                            |     |        | \$8,056.28         |
|      |                        | vn Payment              | 50.00%           | \$5,114.79          |                      |                                |     |        |                    |
|      |                        |                         |                  |                     | *Less Loyalty        | Incentive                      |     |        | \$402.81           |
|      |                        |                         |                  |                     | New Items Total      |                                |     |        | \$2,576.10         |
|      |                        |                         |                  |                     | YOUR Total           |                                |     |        |                    |
|      |                        |                         |                  |                     | TOUR IOUAL           |                                |     |        | \$10,229.5         |