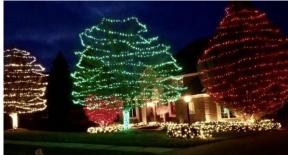

#### **TREES**

- Wrap 21 tree trunks up to lower branches: \$3,400
- Include tree trunks AND canvas wrap of all 21

trees: \$8,400

| Product/Service  | Description                                                                                        | Qty. | Unit Price | Total      |
|------------------|----------------------------------------------------------------------------------------------------|------|------------|------------|
| Roof             | Front Roofline and Sides of Main building                                                          | 1    | \$2,050.00 | \$2,050.00 |
| Berry Trees      | 21 Large Trees (10 on North Side and 11 on South<br>Side<br>(25 Commercial Grade Strands per Tree) | 21   | \$250.00   | \$5,250.00 |
| Bushes           | Bushes on each side of front door<br>(estimated 25-30 Commercial Grade Strands on<br>each side)    | 2    | \$375.00   | \$750.00   |
| Small Tree       | 1 tree on each side of front door.                                                                 | 2    | \$150.00   | \$300.00   |
| Wreath           | 4 Wreaths with Lights on sign                                                                      | 4    | \$75.00    | \$300.00   |
| Bushes           | Bushes behind the sign                                                                             | 1    | \$200.00   | \$200.00   |
| Takedown<br>20XX | Timely Removal of Lighting, 24-48 Hour Fix Service, Cords and Timer Rental.                        | 1    | \$850.00   | \$850.00   |