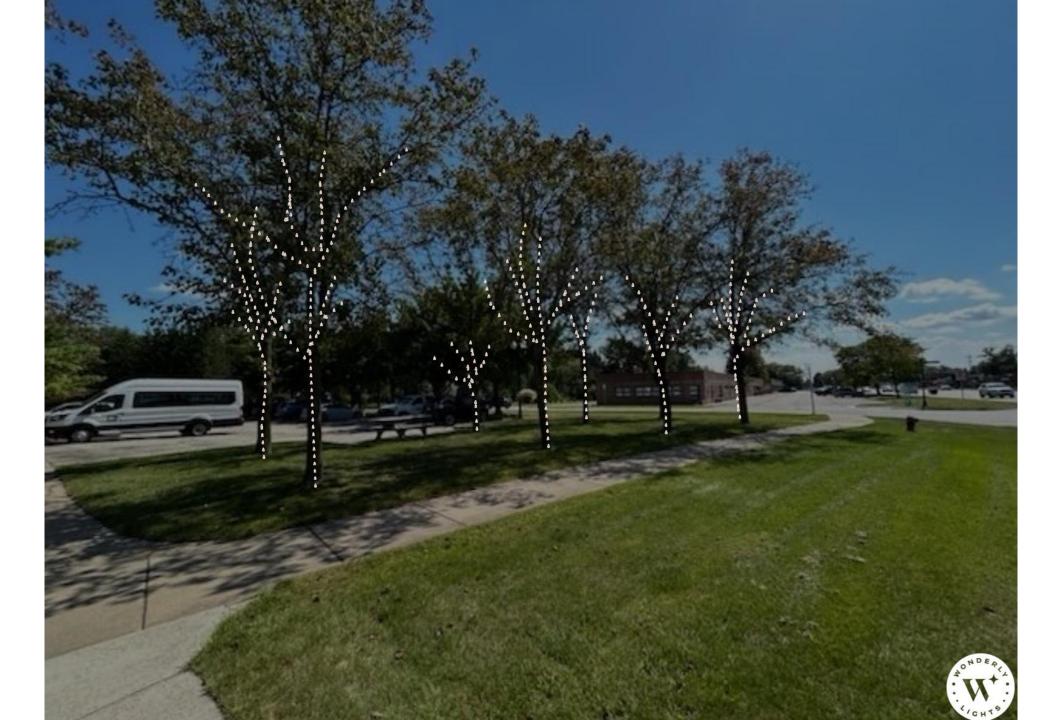

#### **TREES**

- Wrap 21 tree trunks up to lower branches: \$3,400
- Include tree trunks AND canvas wrap of all 21

trees: \$8,400

#### 8 x 20-foot trees:

\$1,250 per tree. Choosing to decorate all 8 trees will give you a package discount of \$150 per tree.

| Features                                                                   | Cost           |
|----------------------------------------------------------------------------|----------------|
| Roofline and Pillars Red Mini Lights Roof - Warm White LED Warm White Mini | \$<br>3,450.00 |
| 8 Trees<br>Warm White Mini                                                 | \$<br>5,600.00 |
| Garland & Wreath 24" Bow 30" Bow 60" Wreath Pre-lit Garland 14" W x 9'L    | \$<br>790.00   |
| Total                                                                      | \$<br>9,840.00 |