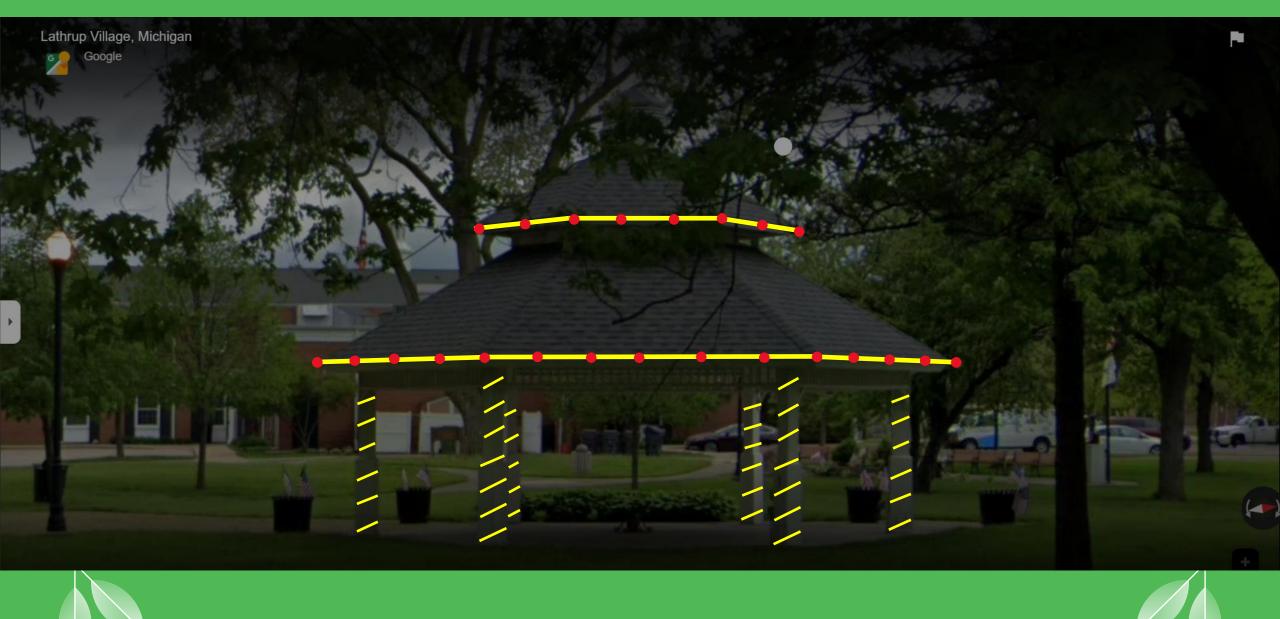

## Gazebo Itemized Quote

| Description / Material                 | Quantity | Unit Price | Line Total |
|----------------------------------------|----------|------------|------------|
| Line Lower Gazebo Roofline in WW & Red | 1        | 700        | \$700      |
| Wrap Gazebo Columns in WW Mini LEDs    | 1        | 450        | \$450      |
| Service Total                          |          |            | \$1,150    |

\$1,150

Total

\$10,320

plus applicable tax, and fees minus discounts offered in email

| QTY            | DESCRIPTION                                              | UNIT PRICE | LINE TOTAL  |
|----------------|----------------------------------------------------------|------------|-------------|
|                |                                                          |            |             |
| 1              | Line Building Roofline in 15" Spacing Warm White C9 LEDs | 2000       | \$2,000.00  |
| 1              | Wrap Boxwoods along building in Warm White Mini LEDs     | 840        | \$840.00    |
| 4              | Wrap Columns in Warm White Mini LEDs                     | 540        | \$2,160.00  |
| 6              | Anchor 36" Warm White Wreaths onto Building              | 150        | \$900.00    |
| 6              | Wrap every other Tree along Sidewalk in WW, R sprinkle 2 | 225        | \$1,350.00  |
| 4              | Anchor WW Garland into Tuck Point on each side of Sign   | 150        | \$600.00    |
| 1              | Wrap Boxwoods at Sign in Warm White & Red Minis          | 180        | \$180.00    |
| 1              | Place 36" Warm White Light Bursts Around Sign Flowerbed  | 315        | \$315.00    |
| 1              | Trunk & some Branches of Employee Entrance Pine in WW    | 225        | \$225.00    |
| 6              | Hang 16" Red Spritzer Orbs from Employee Entrance Pine   | 30         | \$180.00    |
| 1              | Line Upper & Lower Gazebo Rooflines in WW & Red C9       | 1          | \$700.00    |
| 1              | Wrap Gazebo Columns in Warm White & Red Mini LEDs        | 450        | \$450.00    |
| 1              | Accessories - Plugs, Outlets, Timers & Extension Cords   | 420        | \$420.00    |
| 1              | 2024 Discount                                            | -320       | -\$320.00   |
|                |                                                          |            |             |
|                |                                                          | SUBTOTAL   | \$10,000.00 |
| a week         |                                                          | SALES TAX  | \$600.00    |
| CENT           | AND THANK YOU FOR YOUR BUSINESS!!                        | BALANCE    | \$10,600.00 |
| na C. Liabtina | MIND ILIMING LOG LOG TOOK BOSINESS!                      |            |             |