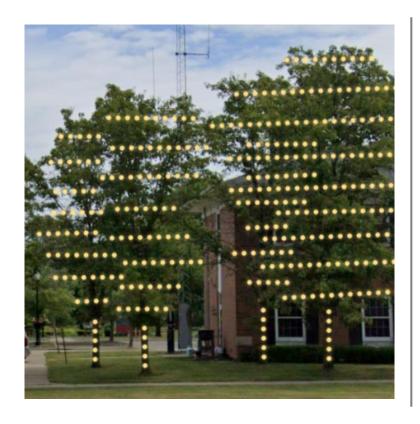

#### **TREES**

- Wrap 21 tree trunks up to lower branches: \$3,400
- Include tree trunks AND canvas wrap of all 21

trees: \$8,400

#### 8 x 20-foot trees:

\$1,250 per tree. Choosing to decorate all 8 trees will give you a package discount of \$150 per tree.

| Features                                                                   | Cost           |
|----------------------------------------------------------------------------|----------------|
| Roofline and Pillars Red Mini Lights Roof - Warm White LED Warm White Mini | \$<br>3,450.00 |
| 8 Trees<br>Warm White Mini                                                 | \$<br>5,600.00 |
| Garland & Wreath 24" Bow 30" Bow 60" Wreath Pre-lit Garland 14" W x 9'L    | \$<br>790.00   |
| Total                                                                      | \$<br>9,840.00 |