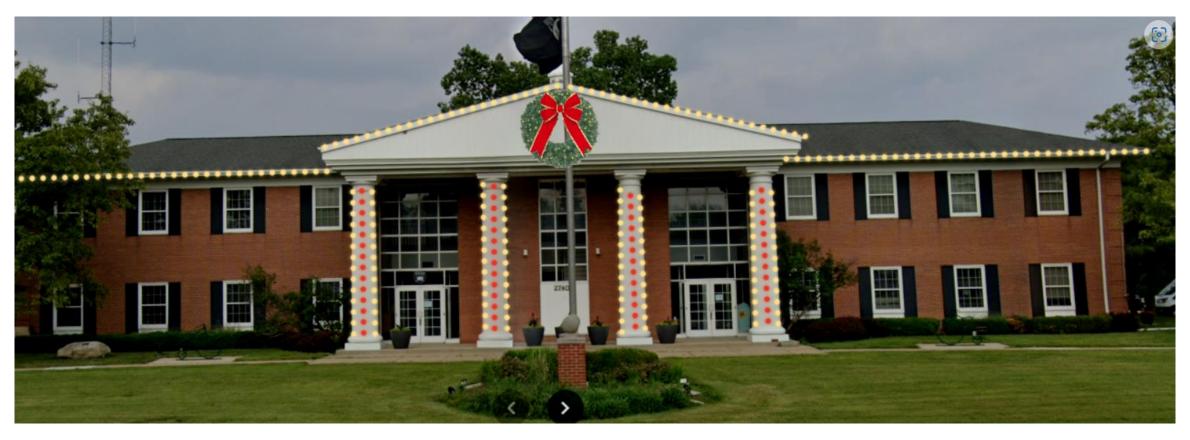

# 2024 Holiday Lighting

**Quotes and Concepts** 

| (    | Category               | Description             | Locati           | on                  |                      | Color                          | N/R | Qty    | <b>Total Price</b> |
|------|------------------------|-------------------------|------------------|---------------------|----------------------|--------------------------------|-----|--------|--------------------|
|      | 옷이 내 보기되었습니다 하셨습니다면 바쁜 | olay (Items Installed I | ast Season       | )                   |                      |                                |     |        |                    |
|      | Roof Lighting          |                         |                  |                     |                      |                                | -   | 90000  | 2222               |
|      | Fascia/Ga              | ble C9 LED              | Gazeb            | o roof              |                      | Warm                           | R   | 150    | \$780.00           |
|      | Fascia C9              | All N 1 LED             | Front o          | of bldg. far le     | eft to far right     | White LED<br>Warm<br>White LED | R   | 220    | \$1,386.00         |
| 1    | Tree/Shrub Li          | ght                     |                  |                     |                      |                                |     |        |                    |
|      | T Branch V             | Nrap w/ Mini LED        | 2 Pear           | trees both          | sides front of Bldg. |                                | N   | 1,000  | \$850.00           |
| _    | 01 1 0                 | *****                   |                  |                     |                      | White LED                      |     | 100000 | 223332             |
|      | Shrubs Ca              | nopy w/ Mini LED        | Boxwo            | ods both sid        | les front of Bldg.   | Warm<br>White LED              | N   | 1,400  | \$938.00           |
|      | Shrubs Ca              | nopy w/ Mini LED        | Big and          | d little Royw       | oods aroud flag      | Warm                           | N   | 750    | \$502.50           |
| _    | 0,111,000              |                         | polc             |                     | oods aroud mag       | White LED                      |     | , 00   | Ψ002.00            |
| (    | Ground                 |                         | ALASA MANAGEMENT |                     |                      |                                |     |        |                    |
|      | Stake Ligh             | ting C9 15" LED         | Around           | sign and fl         | ag poles             | Warm<br>White LED              | N   | 80     | \$285.60           |
| (    | Garland                |                         |                  |                     |                      |                                |     |        |                    |
|      | 4" Lit                 |                         |                  |                     | ights around         | Warm                           | R   | 130    | \$910.00           |
|      | Deluxe Wr              | m White 14" LED         | Gazeb<br>Four P  | o<br>illar in front |                      | White LED<br>Warm              | R   | 216    | \$4,037.04         |
|      | Vreath                 |                         |                  |                     |                      | White LED                      |     |        |                    |
| _ `  |                        | n White 60" LED         | Front o          | of bldg. Peal       |                      | Warm                           | R   | 1      | \$661.27           |
| ш    | Delake VVI             | II VVIIIC GO EED        | 1 Tone C         | n blug, i car       |                      | White LED                      | 13  | 3      | 3001.27            |
| Е    | Bow                    |                         |                  |                     |                      |                                |     |        |                    |
|      |                        | gold wire trim          |                  |                     | Gazebo Garland       | Red + Gold                     | R   | 6      | \$97.44            |
|      |                        | gold wire trim          |                  |                     | front of the Bldg.   | Red + Gold                     |     | 1      | \$28.59            |
|      |                        | gold wire trim          | 4 need           | ed for the g        | arland               | Red + Gold                     | R   | 4      | \$114.36           |
|      | Electrical             | -btt                    | 016-             |                     |                      |                                | -   | - 2    | 0.11.50            |
|      | Timer - Me             | cnanicai                | Cost to          | r 1 timer ( 3       | possible)            |                                | R   | 1      | \$41.58            |
| INIT | IAL PAYMEN             | T OPTIONS: (based o     | on incentive     | price)              | Reinstallation To    | tal                            |     |        | \$8,056.28         |
|      |                        | vn Payment              | 50.00%           | \$5,114.79          |                      |                                |     |        |                    |
|      |                        |                         |                  |                     | *Less Loyalty        | Incentive                      |     |        | \$402.81           |
|      |                        |                         |                  |                     | New Items Total      |                                |     |        | \$2,576.10         |
|      |                        |                         |                  |                     | YOUR Total           |                                |     |        |                    |
|      |                        |                         |                  |                     | TOUR IOUAL           |                                |     |        | \$10,229.5         |

#### **ROOFLINE**

- All 4 sides of community center: \$5,000
- Gazebo: \$300

#### **PILLARS**

Wrap 4 Large Pillars in pre-lit garland: \$3,600

Total Package with canvas wrap: \$17,300

Total Package with trunk only: \$12,300

LeClerc Display Co. Inc. Established 1964

|      | Building                                                                                                   |                                                                                                                                                                                                                                                                                                                                                                                                                                                                                                                                                                          |                                                                                                                                                                                                                                                                                                                                                                                                                                                                                                                                                                           |
|------|------------------------------------------------------------------------------------------------------------|--------------------------------------------------------------------------------------------------------------------------------------------------------------------------------------------------------------------------------------------------------------------------------------------------------------------------------------------------------------------------------------------------------------------------------------------------------------------------------------------------------------------------------------------------------------------------|---------------------------------------------------------------------------------------------------------------------------------------------------------------------------------------------------------------------------------------------------------------------------------------------------------------------------------------------------------------------------------------------------------------------------------------------------------------------------------------------------------------------------------------------------------------------------|
|      |                                                                                                            |                                                                                                                                                                                                                                                                                                                                                                                                                                                                                                                                                                          |                                                                                                                                                                                                                                                                                                                                                                                                                                                                                                                                                                           |
| 1    | 5' Lighted Wreath installed in peak. LED lighted and decorated                                             | 500.00                                                                                                                                                                                                                                                                                                                                                                                                                                                                                                                                                                   | 500.00                                                                                                                                                                                                                                                                                                                                                                                                                                                                                                                                                                    |
| 60'  | Roofline lighting peak above columns - C7 LED clipped bulbs                                                | 8.00                                                                                                                                                                                                                                                                                                                                                                                                                                                                                                                                                                     | 480.00                                                                                                                                                                                                                                                                                                                                                                                                                                                                                                                                                                    |
| 4    | Columns wrapped with an LED lighted pine garland and a large red velvet bow                                | 400.00                                                                                                                                                                                                                                                                                                                                                                                                                                                                                                                                                                   | 1,600.0                                                                                                                                                                                                                                                                                                                                                                                                                                                                                                                                                                   |
| 1    | Shrubbery flanking main entrance, north and south lighted - LED mini approx. 100'                          |                                                                                                                                                                                                                                                                                                                                                                                                                                                                                                                                                                          | 1,100.0                                                                                                                                                                                                                                                                                                                                                                                                                                                                                                                                                                   |
|      | Lawn Area                                                                                                  |                                                                                                                                                                                                                                                                                                                                                                                                                                                                                                                                                                          |                                                                                                                                                                                                                                                                                                                                                                                                                                                                                                                                                                           |
| 12   | 5' Snowflakes ground mounted and LED lighted in lawn both sides of monument sign, staggered (6 each side)  | 200.00                                                                                                                                                                                                                                                                                                                                                                                                                                                                                                                                                                   | 2,400.0                                                                                                                                                                                                                                                                                                                                                                                                                                                                                                                                                                   |
|      | Parking lot & park                                                                                         |                                                                                                                                                                                                                                                                                                                                                                                                                                                                                                                                                                          |                                                                                                                                                                                                                                                                                                                                                                                                                                                                                                                                                                           |
| 14   | Snowflakes mounted on the pedestrian street poles with a 20' pole wrap                                     | 150.00                                                                                                                                                                                                                                                                                                                                                                                                                                                                                                                                                                   | 2,100.0                                                                                                                                                                                                                                                                                                                                                                                                                                                                                                                                                                   |
|      | Gazebo                                                                                                     |                                                                                                                                                                                                                                                                                                                                                                                                                                                                                                                                                                          |                                                                                                                                                                                                                                                                                                                                                                                                                                                                                                                                                                           |
| 120' | Gazebo top rail under roof overhang - scalloped LED C7 lighted pine garland with 14"x20" looped red bows   | 10.00                                                                                                                                                                                                                                                                                                                                                                                                                                                                                                                                                                    | 1,200.0                                                                                                                                                                                                                                                                                                                                                                                                                                                                                                                                                                   |
| 72'  | Gazebo tier 2 upper rail under cupola - scalloped LED C7 lighted pine garland with 14"x20" looped red bows | 10.00                                                                                                                                                                                                                                                                                                                                                                                                                                                                                                                                                                    | 720.0                                                                                                                                                                                                                                                                                                                                                                                                                                                                                                                                                                     |
|      | 4<br>1<br>12<br>14                                                                                         | Columns wrapped with an LED lighted pine garland and a large red velvet bow  Shrubbery flanking main entrance, north and south lighted - LED mini approx. 100'  Lawn Area  S' Snowflakes ground mounted and LED lighted in lawn both sides of monument sign, staggered (6 each side)  Parking lot & park  Snowflakes mounted on the pedestrian street poles with a 20' pole wrap Gazebo  Gazebo top rail under roof overhang - scalloped LED C7 lighted pine garland with 14"x20" looped red bows  Gazebo tier 2 upper rail under cupola - scalloped LED C7 lighted pine | Columns wrapped with an LED lighted pine garland and a large red velvet bow  Shrubbery flanking main entrance, north and south lighted - LED mini approx. 100'  Lawn Area  S' Snowflakes ground mounted and LED lighted in lawn both sides of monument sign, staggered (6 each side)  Parking lot & park  Snowflakes mounted on the pedestrian street poles with a 20' pole wrap  Gazebo  Gazebo top rail under roof overhang - scalloped LED C7 lighted pine garland with 14"x20" looped red bows  Gazebo tier 2 upper rail under cupola - scalloped LED C7 lighted pine |

# Front of city hall, roofline lights and wreath: \$10,000

## Roofline includes along

Public Entrance