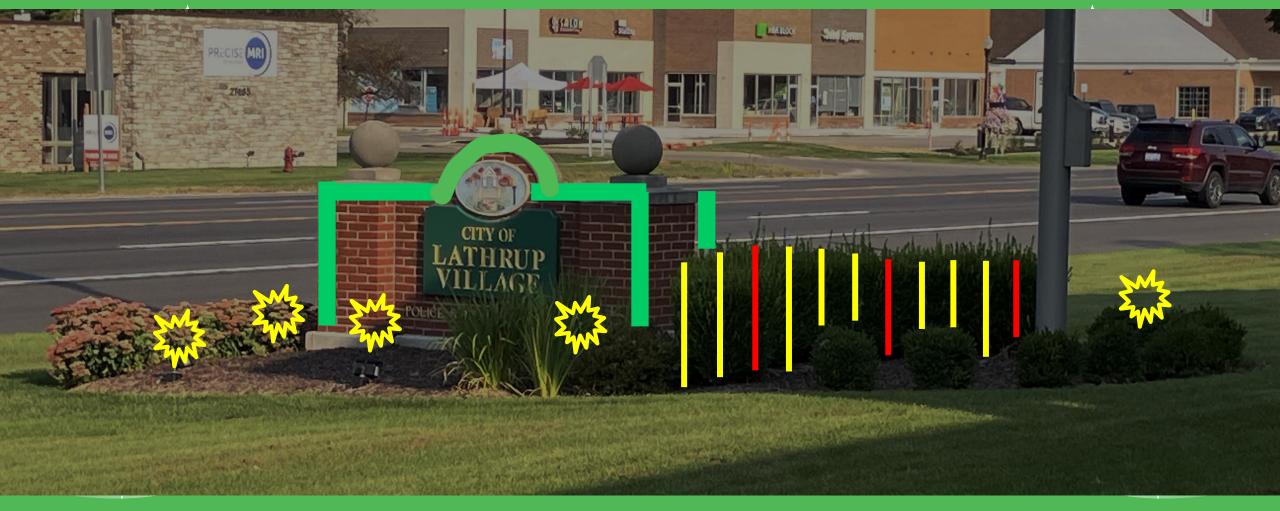

### Sections & Services

East of Sidewalk

Around Sign

**Employee Entrance** 

Gazebo

East of Sidewalk Design only

Around Sign Design follows

Red "sprinkled in"

## Around Sign Itemized Quote

| Description / Material                | Quantity | Unit Price | Line Total |
|---------------------------------------|----------|------------|------------|
| Line each side of Sign in WW Garland  | 4        | 150        | \$600      |
| Wrap Boxwoods at sign in WW & R Minis | 1        | 180        | \$180      |
| Place 36" WW Light Bursts Around Sign | 1        | 315        | \$315      |
| Service Total                         |          |            | \$1,095    |