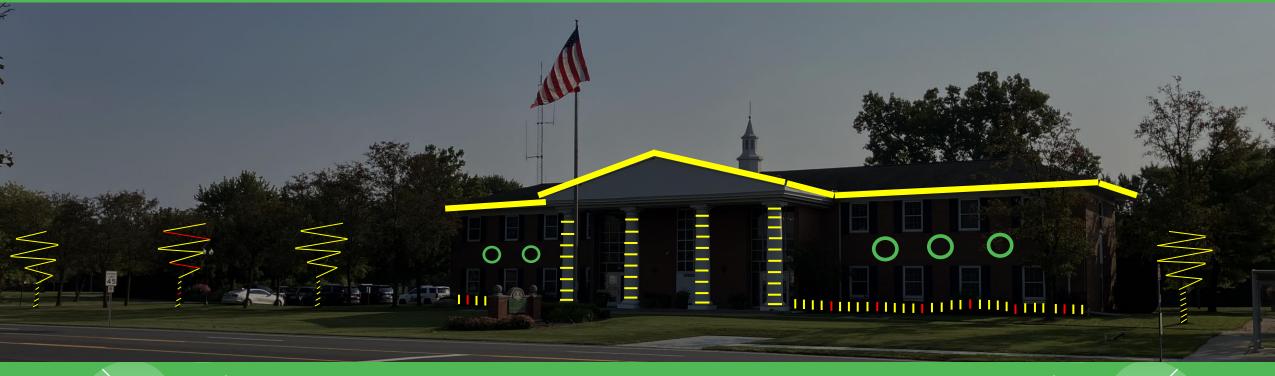

# 2024 Holiday Lighting

**Quotes and Concepts** 

| (    | Category               | Description             | Locati           | on                  |                      | Color                          | N/R | Qty    | <b>Total Price</b> |
|------|------------------------|-------------------------|------------------|---------------------|----------------------|--------------------------------|-----|--------|--------------------|
|      | 옷이 내 보기되었습니다 하셨습니다면 바쁜 | olay (Items Installed I | ast Season       | )                   |                      |                                |     |        |                    |
|      | Roof Lighting          |                         |                  |                     |                      |                                | -   | 90000  | 2222               |
|      | Fascia/Ga              | ble C9 LED              | Gazeb            | o roof              |                      | Warm                           | R   | 150    | \$780.00           |
|      | Fascia C9              | All N 1 LED             | Front o          | of bldg. far le     | eft to far right     | White LED<br>Warm<br>White LED | R   | 220    | \$1,386.00         |
| 1    | Tree/Shrub Li          | ght                     |                  |                     |                      |                                |     |        |                    |
|      | T Branch V             | Nrap w/ Mini LED        | 2 Pear           | trees both          | sides front of Bldg. |                                | N   | 1,000  | \$850.00           |
| _    | 01 1 0                 | *****                   |                  |                     |                      | White LED                      |     | 100000 | 223332             |
|      | Shrubs Ca              | nopy w/ Mini LED        | Boxwo            | ods both sid        | les front of Bldg.   | Warm<br>White LED              | N   | 1,400  | \$938.00           |
|      | Shrubs Ca              | nopy w/ Mini LED        | Big and          | d little Royw       | oods aroud flag      | Warm                           | N   | 750    | \$502.50           |
| _    | 0,111,000              |                         | polc             |                     | oods aroud mag       | White LED                      |     | , 00   | Ψ002.00            |
| (    | Ground                 |                         | ALASA MANAGEMENT |                     |                      |                                |     |        |                    |
|      | Stake Ligh             | ting C9 15" LED         | Around           | sign and fl         | ag poles             | Warm<br>White LED              | N   | 80     | \$285.60           |
| (    | Garland                |                         |                  |                     |                      |                                |     |        |                    |
|      | 4" Lit                 |                         |                  |                     | ights around         | Warm                           | R   | 130    | \$910.00           |
|      | Deluxe Wr              | m White 14" LED         | Gazeb<br>Four P  | o<br>illar in front |                      | White LED<br>Warm              | R   | 216    | \$4,037.04         |
|      | Vreath                 |                         |                  |                     |                      | White LED                      |     |        |                    |
| _ `  |                        | n White 60" LED         | Front o          | of bldg. Peal       |                      | Warm                           | R   | 1      | \$661.27           |
| ш    | Delake VVI             | II VVIIIC GO EED        | 1 Tone C         | n blug, i car       |                      | White LED                      | 13  | 3      | 3001.27            |
| Е    | Bow                    |                         |                  |                     |                      |                                |     |        |                    |
|      |                        | gold wire trim          |                  |                     | Gazebo Garland       | Red + Gold                     | R   | 6      | \$97.44            |
|      |                        | gold wire trim          |                  |                     | front of the Bldg.   | Red + Gold                     |     | 1      | \$28.59            |
|      |                        | gold wire trim          | 4 need           | ed for the g        | arland               | Red + Gold                     | R   | 4      | \$114.36           |
|      | Electrical             | -btt                    | 016-             |                     |                      |                                | -   | - 2    | 0.11.50            |
|      | Timer - Me             | cnanicai                | Cost to          | r 1 timer ( 3       | possible)            |                                | R   | 1      | \$41.58            |
| INIT | IAL PAYMEN             | T OPTIONS: (based o     | on incentive     | price)              | Reinstallation To    | tal                            |     |        | \$8,056.28         |
|      |                        | vn Payment              | 50.00%           | \$5,114.79          |                      |                                |     |        |                    |
|      |                        |                         |                  |                     | *Less Loyalty        | Incentive                      |     |        | \$402.81           |
|      |                        |                         |                  |                     | New Items Total      |                                |     |        | \$2,576.10         |
|      |                        |                         |                  |                     | YOUR Total           |                                |     |        |                    |
|      |                        |                         |                  |                     | TOUR IOUAL           |                                |     |        | \$10,229.5         |

#### **Additional Items – If Desired**

|   | Category      | Description     | Location                                | Color             | N/R | Qty | Total Price |
|---|---------------|-----------------|-----------------------------------------|-------------------|-----|-----|-------------|
|   | Fascia C9     | All N 1 LED     | Pavillion Fascia                        | Warm<br>White LED | R   | 138 | \$739.68    |
|   | Tree/Shrub Li | ght             |                                         |                   |     |     |             |
|   |               | w/ Mini LED 6"  | Wrapping 6 poles at Pavillion           | Warm<br>White LED | N   | 600 | \$576.00    |
|   | Garland       |                 |                                         |                   |     |     |             |
|   | 4" Lit        |                 | Live Garland with lights at Pavillion   | Warm<br>White LED | R   | 110 | \$770.00    |
|   | 4" Not Lit    |                 | Live Garland for 24 poles               |                   | R   | 600 | \$3,600.00  |
|   | 4" Not Lit    |                 | Live Garland for 10 poles in park       |                   | R   | 250 | \$1,500.00  |
|   | Deluxe Un     | lit 14"         | Unlit artifical Garland on 37 poles     |                   | N   | 925 | \$9,361.00  |
|   | Deluxe Un     | lit 14"         | Unlit artifical Garland 15 poles in par | 1                 | N   | 375 | \$3,795.00  |
|   | Deluxe Wr     | n White 14" LED | Garland around Gazebo                   | Warm<br>White LED | Ν   | 130 | \$2,126.80  |
|   | Wreath        |                 |                                         |                   |     |     |             |
|   | Deluxe Wr     | n White 48" LED | Pavillion peak                          | Warm<br>White LED | R   | 1   | \$297.87    |
|   | Bow           |                 |                                         |                   |     |     |             |
| Ц | Red 12" w.    | gold wire trim  | 24 Bows needed for poles                | Red + Gold        | R   | 24  | \$389.76    |
|   | Red 12" w.    | gold wire trim  | 10 Bows needed for poles in park        | Red + Gold        | R   | 10  | \$162.40    |
|   | Red 12" w.    | gold wire trim  | 1 needed for wreath at Pavillion        | Red + Gold        | R   | 1   | \$16.24     |