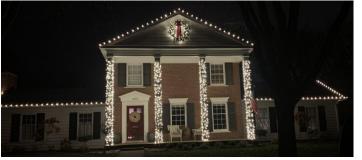

# Front of city hall, roofline lights and wreath: \$10,000

## Roofline includes along

Public Entrance

## East of Sidewalk Itemized Quote

| Description / Material                  | Quantity | Unit Price | Line Total |
|-----------------------------------------|----------|------------|------------|
| Line building Roofline in Warm White C9 | 1        | 2000       | \$2,000    |
| Wrap building Boxwoods in WW & R Minis  | 1        | 840        | \$840      |
| Wrap Columns in Warm White Minis        | 4        | 540        | \$2,160    |
| Anchor 36" WW Wreaths into Building     | 6        | 150        | \$900      |
| Wrap every other Tree in WW Minis       | 6        | 225        | \$1,350    |
| Service Total                           |          |            | \$7,250    |