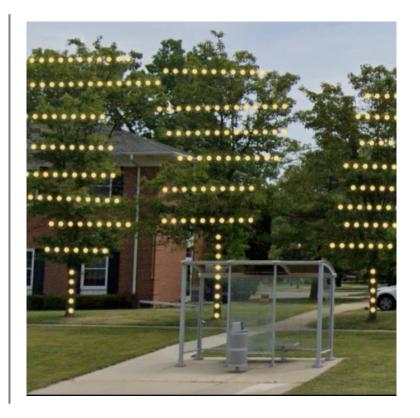

#### **TREES**

- Wrap 21 tree trunks up to lower branches: \$3,400
- Include tree trunks AND canvas wrap of all 21

trees: \$8,400

#### 8 x 20-foot trees:

\$1,250 per tree. Choosing to decorate all 8 trees will give you a package discount of \$150 per tree.

| Features                                                                   | Cost           |
|----------------------------------------------------------------------------|----------------|
| Roofline and Pillars Red Mini Lights Roof - Warm White LED Warm White Mini | \$<br>3,450.00 |
| 8 Trees<br>Warm White Mini                                                 | \$<br>5,600.00 |
| Garland & Wreath 24" Bow 30" Bow 60" Wreath Pre-lit Garland 14" W x 9'L    | \$<br>790.00   |
| Total                                                                      | \$<br>9,840.00 |