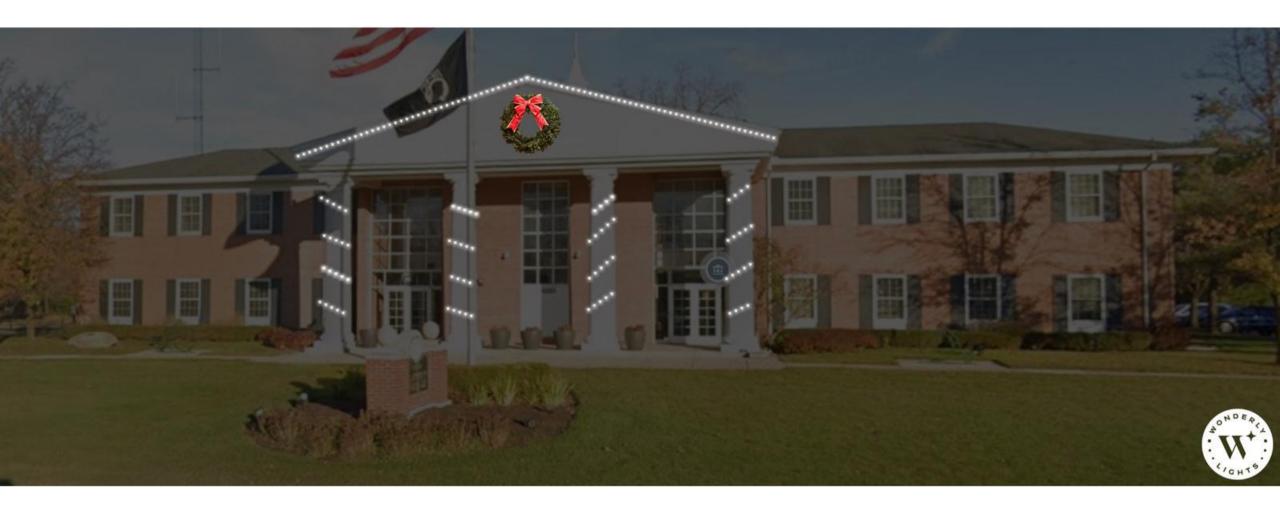

#### **ROOFLINE**

- All 4 sides of community center: \$5,000
- Gazebo: \$300

# Front of city hall, roofline lights and wreath: \$10,000

## Roofline includes along

Public Entrance

## East of Sidewalk Itemized Quote

| Description / Material                  | Quantity | Unit Price | Line Total |
|-----------------------------------------|----------|------------|------------|
| Line building Roofline in Warm White C9 | 1        | 2000       | \$2,000    |
| Wrap building Boxwoods in WW & R Minis  | 1        | 840        | \$840      |
| Wrap Columns in Warm White Minis        | 4        | 540        | \$2,160    |
| Anchor 36" WW Wreaths into Building     | 6        | 150        | \$900      |
| Wrap every other Tree in WW Minis       | 6        | 225        | \$1,350    |
| Service Total                           |          |            | \$7,250    |