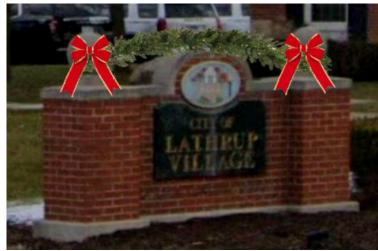

### Sections & Services

East of Sidewalk

Around Sign

**Employee Entrance** 

Gazebo

East of Sidewalk Design only

Around Sign Design follows

Red "sprinkled in"

## Around Sign Itemized Quote

| Description / Material                | Quantity | Unit Price | Line Total |
|---------------------------------------|----------|------------|------------|
| Line each side of Sign in WW Garland  | 4        | 150        | \$600      |
| Wrap Boxwoods at sign in WW & R Minis | 1        | 180        | \$180      |
| Place 36" WW Light Bursts Around Sign | 1        | 315        | \$315      |
| Service Total                         |          |            | \$1,095    |