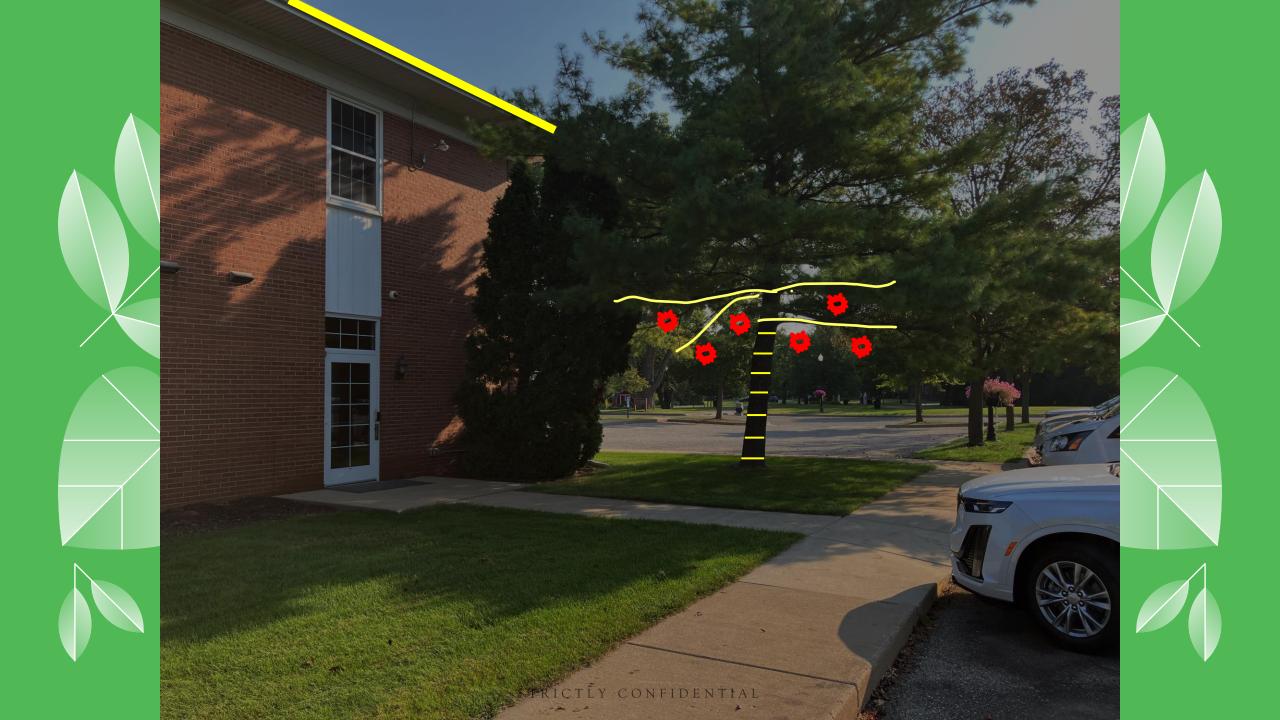

#### **TREES**

- Wrap 21 tree trunks up to lower branches: \$3,400
- Include tree trunks AND canvas wrap of all 21

trees: \$8,400

#### **ROOFLINE**

- All 4 sides of community center: \$5,000
- Gazebo: \$300

#### **PILLARS**

Wrap 4 Large Pillars in pre-lit garland: \$3,600

Total Package with canvas wrap: \$17,300

Total Package with trunk only: \$12,300

LeClerc Display Co. Inc. Established 1964

|      | Building                                                                                                   |                                                                                                                                                                                                                                                                                                                                                                                                                                                                                                                                                                          |                                                                                                                                                                                                                                                                                                                                                                                                                                                                                                                                                                           |
|------|------------------------------------------------------------------------------------------------------------|--------------------------------------------------------------------------------------------------------------------------------------------------------------------------------------------------------------------------------------------------------------------------------------------------------------------------------------------------------------------------------------------------------------------------------------------------------------------------------------------------------------------------------------------------------------------------|---------------------------------------------------------------------------------------------------------------------------------------------------------------------------------------------------------------------------------------------------------------------------------------------------------------------------------------------------------------------------------------------------------------------------------------------------------------------------------------------------------------------------------------------------------------------------|
|      |                                                                                                            |                                                                                                                                                                                                                                                                                                                                                                                                                                                                                                                                                                          |                                                                                                                                                                                                                                                                                                                                                                                                                                                                                                                                                                           |
| 1    | 5' Lighted Wreath installed in peak. LED lighted and decorated                                             | 500.00                                                                                                                                                                                                                                                                                                                                                                                                                                                                                                                                                                   | 500.00                                                                                                                                                                                                                                                                                                                                                                                                                                                                                                                                                                    |
| 60'  | Roofline lighting peak above columns - C7 LED clipped bulbs                                                | 8.00                                                                                                                                                                                                                                                                                                                                                                                                                                                                                                                                                                     | 480.00                                                                                                                                                                                                                                                                                                                                                                                                                                                                                                                                                                    |
| 4    | Columns wrapped with an LED lighted pine garland and a large red velvet bow                                | 400.00                                                                                                                                                                                                                                                                                                                                                                                                                                                                                                                                                                   | 1,600.0                                                                                                                                                                                                                                                                                                                                                                                                                                                                                                                                                                   |
| 1    | Shrubbery flanking main entrance, north and south lighted - LED mini approx. 100'                          |                                                                                                                                                                                                                                                                                                                                                                                                                                                                                                                                                                          | 1,100.0                                                                                                                                                                                                                                                                                                                                                                                                                                                                                                                                                                   |
|      | Lawn Area                                                                                                  |                                                                                                                                                                                                                                                                                                                                                                                                                                                                                                                                                                          |                                                                                                                                                                                                                                                                                                                                                                                                                                                                                                                                                                           |
| 12   | 5' Snowflakes ground mounted and LED lighted in lawn both sides of monument sign, staggered (6 each side)  | 200.00                                                                                                                                                                                                                                                                                                                                                                                                                                                                                                                                                                   | 2,400.0                                                                                                                                                                                                                                                                                                                                                                                                                                                                                                                                                                   |
|      | Parking lot & park                                                                                         |                                                                                                                                                                                                                                                                                                                                                                                                                                                                                                                                                                          |                                                                                                                                                                                                                                                                                                                                                                                                                                                                                                                                                                           |
| 14   | Snowflakes mounted on the pedestrian street poles with a 20' pole wrap                                     | 150.00                                                                                                                                                                                                                                                                                                                                                                                                                                                                                                                                                                   | 2,100.0                                                                                                                                                                                                                                                                                                                                                                                                                                                                                                                                                                   |
|      | Gazebo                                                                                                     |                                                                                                                                                                                                                                                                                                                                                                                                                                                                                                                                                                          |                                                                                                                                                                                                                                                                                                                                                                                                                                                                                                                                                                           |
| 120' | Gazebo top rail under roof overhang - scalloped LED C7 lighted pine garland with 14"x20" looped red bows   | 10.00                                                                                                                                                                                                                                                                                                                                                                                                                                                                                                                                                                    | 1,200.0                                                                                                                                                                                                                                                                                                                                                                                                                                                                                                                                                                   |
| 72'  | Gazebo tier 2 upper rail under cupola - scalloped LED C7 lighted pine garland with 14"x20" looped red bows | 10.00                                                                                                                                                                                                                                                                                                                                                                                                                                                                                                                                                                    | 720.0                                                                                                                                                                                                                                                                                                                                                                                                                                                                                                                                                                     |
|      | 4<br>1<br>12<br>14                                                                                         | Columns wrapped with an LED lighted pine garland and a large red velvet bow  Shrubbery flanking main entrance, north and south lighted - LED mini approx. 100'  Lawn Area  S' Snowflakes ground mounted and LED lighted in lawn both sides of monument sign, staggered (6 each side)  Parking lot & park  Snowflakes mounted on the pedestrian street poles with a 20' pole wrap Gazebo  Gazebo top rail under roof overhang - scalloped LED C7 lighted pine garland with 14"x20" looped red bows  Gazebo tier 2 upper rail under cupola - scalloped LED C7 lighted pine | Columns wrapped with an LED lighted pine garland and a large red velvet bow  Shrubbery flanking main entrance, north and south lighted - LED mini approx. 100'  Lawn Area  S' Snowflakes ground mounted and LED lighted in lawn both sides of monument sign, staggered (6 each side)  Parking lot & park  Snowflakes mounted on the pedestrian street poles with a 20' pole wrap  Gazebo  Gazebo top rail under roof overhang - scalloped LED C7 lighted pine garland with 14"x20" looped red bows  Gazebo tier 2 upper rail under cupola - scalloped LED C7 lighted pine |