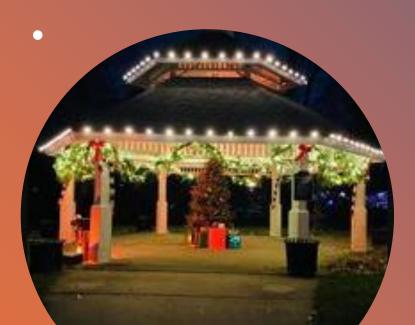

#### **ROOFLINE**

- All 4 sides of community center: \$5,000
- Gazebo: \$300

#### **PILLARS**

Wrap 4 Large Pillars in pre-lit garland: \$3,600

Total Package with canvas wrap: \$17,300

Total Package with trunk only: \$12,300

LeClerc Display Co. Inc. Established 1964

|      | Building                                                                                                   |                                                                                                                                                                                                                                                                                                                                                                                                                                                                                                                                                                          |                                                                                                                                                                                                                                                                                                                                                                                                                                                                                                                                                                           |
|------|------------------------------------------------------------------------------------------------------------|--------------------------------------------------------------------------------------------------------------------------------------------------------------------------------------------------------------------------------------------------------------------------------------------------------------------------------------------------------------------------------------------------------------------------------------------------------------------------------------------------------------------------------------------------------------------------|---------------------------------------------------------------------------------------------------------------------------------------------------------------------------------------------------------------------------------------------------------------------------------------------------------------------------------------------------------------------------------------------------------------------------------------------------------------------------------------------------------------------------------------------------------------------------|
|      |                                                                                                            |                                                                                                                                                                                                                                                                                                                                                                                                                                                                                                                                                                          |                                                                                                                                                                                                                                                                                                                                                                                                                                                                                                                                                                           |
| 1    | 5' Lighted Wreath installed in peak. LED lighted and decorated                                             | 500.00                                                                                                                                                                                                                                                                                                                                                                                                                                                                                                                                                                   | 500.00                                                                                                                                                                                                                                                                                                                                                                                                                                                                                                                                                                    |
| 60'  | Roofline lighting peak above columns - C7 LED clipped bulbs                                                | 8.00                                                                                                                                                                                                                                                                                                                                                                                                                                                                                                                                                                     | 480.00                                                                                                                                                                                                                                                                                                                                                                                                                                                                                                                                                                    |
| 4    | Columns wrapped with an LED lighted pine garland and a large red velvet bow                                | 400.00                                                                                                                                                                                                                                                                                                                                                                                                                                                                                                                                                                   | 1,600.0                                                                                                                                                                                                                                                                                                                                                                                                                                                                                                                                                                   |
| 1    | Shrubbery flanking main entrance, north and south lighted - LED mini approx. 100'                          |                                                                                                                                                                                                                                                                                                                                                                                                                                                                                                                                                                          | 1,100.0                                                                                                                                                                                                                                                                                                                                                                                                                                                                                                                                                                   |
|      | Lawn Area                                                                                                  |                                                                                                                                                                                                                                                                                                                                                                                                                                                                                                                                                                          |                                                                                                                                                                                                                                                                                                                                                                                                                                                                                                                                                                           |
| 12   | 5' Snowflakes ground mounted and LED lighted in lawn both sides of monument sign, staggered (6 each side)  | 200.00                                                                                                                                                                                                                                                                                                                                                                                                                                                                                                                                                                   | 2,400.0                                                                                                                                                                                                                                                                                                                                                                                                                                                                                                                                                                   |
|      | Parking lot & park                                                                                         |                                                                                                                                                                                                                                                                                                                                                                                                                                                                                                                                                                          |                                                                                                                                                                                                                                                                                                                                                                                                                                                                                                                                                                           |
| 14   | Snowflakes mounted on the pedestrian street poles with a 20' pole wrap                                     | 150.00                                                                                                                                                                                                                                                                                                                                                                                                                                                                                                                                                                   | 2,100.0                                                                                                                                                                                                                                                                                                                                                                                                                                                                                                                                                                   |
|      | Gazebo                                                                                                     |                                                                                                                                                                                                                                                                                                                                                                                                                                                                                                                                                                          |                                                                                                                                                                                                                                                                                                                                                                                                                                                                                                                                                                           |
| 120' | Gazebo top rail under roof overhang - scalloped LED C7 lighted pine garland with 14"x20" looped red bows   | 10.00                                                                                                                                                                                                                                                                                                                                                                                                                                                                                                                                                                    | 1,200.0                                                                                                                                                                                                                                                                                                                                                                                                                                                                                                                                                                   |
| 72'  | Gazebo tier 2 upper rail under cupola - scalloped LED C7 lighted pine garland with 14"x20" looped red bows | 10.00                                                                                                                                                                                                                                                                                                                                                                                                                                                                                                                                                                    | 720.0                                                                                                                                                                                                                                                                                                                                                                                                                                                                                                                                                                     |
|      | 4<br>1<br>12<br>14                                                                                         | Columns wrapped with an LED lighted pine garland and a large red velvet bow  Shrubbery flanking main entrance, north and south lighted - LED mini approx. 100'  Lawn Area  S' Snowflakes ground mounted and LED lighted in lawn both sides of monument sign, staggered (6 each side)  Parking lot & park  Snowflakes mounted on the pedestrian street poles with a 20' pole wrap Gazebo  Gazebo top rail under roof overhang - scalloped LED C7 lighted pine garland with 14"x20" looped red bows  Gazebo tier 2 upper rail under cupola - scalloped LED C7 lighted pine | Columns wrapped with an LED lighted pine garland and a large red velvet bow  Shrubbery flanking main entrance, north and south lighted - LED mini approx. 100'  Lawn Area  S' Snowflakes ground mounted and LED lighted in lawn both sides of monument sign, staggered (6 each side)  Parking lot & park  Snowflakes mounted on the pedestrian street poles with a 20' pole wrap  Gazebo  Gazebo top rail under roof overhang - scalloped LED C7 lighted pine garland with 14"x20" looped red bows  Gazebo tier 2 upper rail under cupola - scalloped LED C7 lighted pine |

## Gazebo Itemized Quote

| Description / Material                 | Quantity | Unit Price | Line Total |
|----------------------------------------|----------|------------|------------|
| Line Lower Gazebo Roofline in WW & Red | 1        | 700        | \$700      |
| Wrap Gazebo Columns in WW Mini LEDs    | 1        | 450        | \$450      |
| Service Total                          |          |            | \$1,150    |