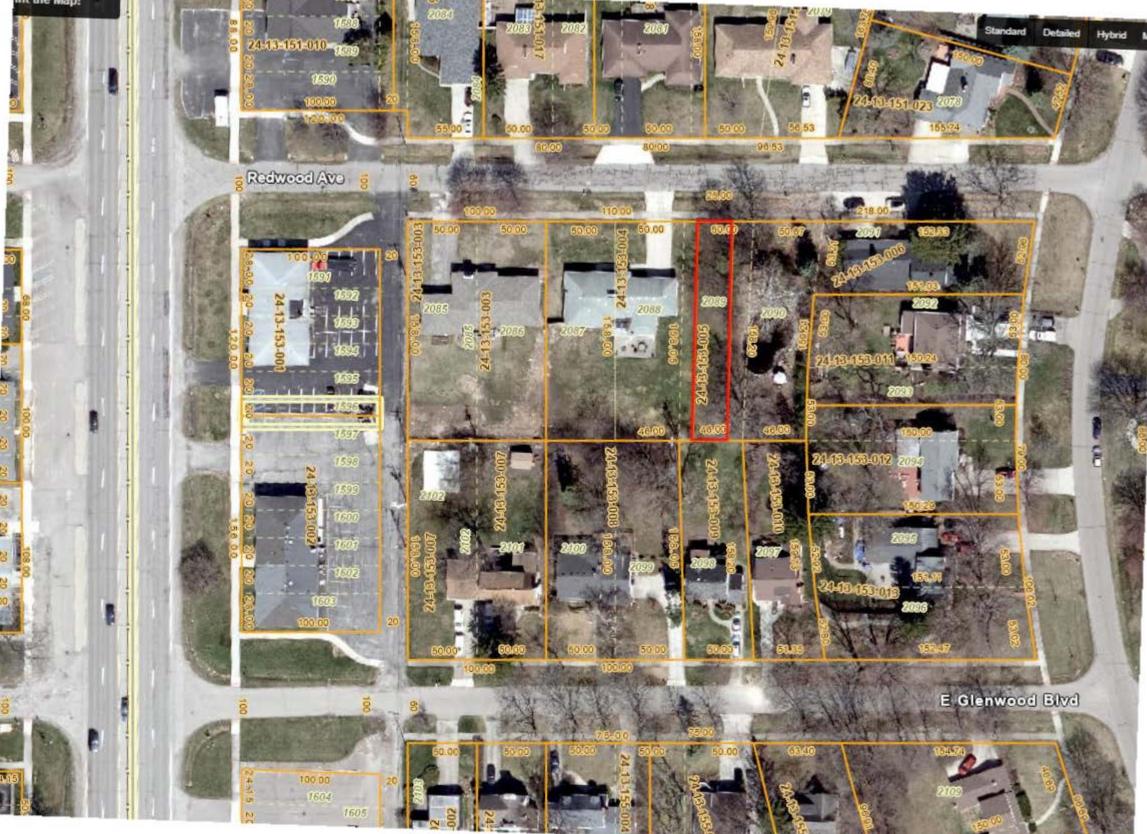

#### 27400 SOUTHFIELD RD LATHRUP VILLAGE MI 48076-3412

beds / full baths / half baths / sq ft

## Residential Property Residential

24-13-153-005

Note: Please be advised the data included in Property Gateway originates from multiple local municipalities. Data, in regard to properties, may be classified and updated differently by municipalities. If you have any questions, please contact the local community where the data originated.

| Owner Information    |                                                     |  |  |  |
|----------------------|-----------------------------------------------------|--|--|--|
| Owner(s)             | : LATHRUP VILLAGE                                   |  |  |  |
| Postal Address       | : 27400 SOUTHFIELD RD LATHRUP VILLAGE MI 48076-3412 |  |  |  |
| Location Information |                                                     |  |  |  |
| Site Address         | : 27400 SOUTHFIELD RD LATHRUP VILLAGE MI 48076-3412 |  |  |  |
| PIN                  | : 24-13-153-005 Neighborhood Code : CME             |  |  |  |
| Municipality         | : City of Lathrup Village                           |  |  |  |
| School District      | : 63060 SOUTHFIELD PUBLIC SCH DIST                  |  |  |  |
| Class Code           | : 402 Residential - Vacant                          |  |  |  |
|                      |                                                     |  |  |  |

# T1N, R10E, SEC 13 LOUISE LATHRUP'S CALIFORNIA BUNGALOW SUB NO 3 LOT 2089 EXC W 10 FT, ALSO EXC E 15 FT