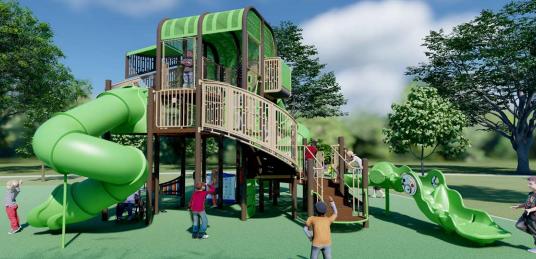

**Ship to Zip** 48076-3489

| Quantity | Part # | Description                                                | Unit Price   | Amount       |
|----------|--------|------------------------------------------------------------|--------------|--------------|
| 1        | RDU    | GameTime - Modified Dallas Dazzler Unit for 5-12 Year Olds | \$183,296.00 | \$183,296.00 |
|          |        | (1) 3903 Hypentic Wheel 12" 2S                             |              |              |
|          |        | (1) 3904 Bells 20" 1S                                      |              |              |
|          |        | (1) 3945 Rain 12" 2S                                       |              |              |
|          |        | (1) 3949 Pachinko 20" 1S                                   |              |              |
|          |        | (1) 3959 3-in-A-Row 20" Sensor                             |              |              |
|          |        | (1) 3961 Buzz Game Sensor 20" one sided                    |              |              |
|          |        | (1) 3965 Rotogen Piano 20" Sensor with Adaptive            |              |              |
|          |        | (11) 16701 Ada 49"Tri Punch Steel Dk                       |              |              |
|          |        | (2) 6284RP Aventus Entryway                                |              |              |
|          |        | (1) 6863RP Arise Climber                                   |              |              |
|          |        | (1) 6864RP Aventus Tower Foundation                        |              |              |
|          |        | (2) 6865RP Inclusive Play Pocket                           |              |              |
|          |        | (2) 6866RP Aventus Tower Mesh Panel                        |              |              |
|          |        | (1) 6867RP Aventus Tower 12' Slide                         |              |              |
|          |        | (1) 6868RP Aventus Tower Mesh Panel                        |              |              |
|          |        | (1) 6869RP Arise Climber w/Cover                           |              |              |
|          |        | (1) 6870RP Inclusive Play Pocket (Tower)                   |              |              |
|          |        | (1) 6874RP Aventus Internal Climbing Wall                  |              |              |
|          |        | (6) 6880RP Aventus Talk Tube                               |              |              |
|          |        | (6) 6895RP Aventus Extensions                              |              |              |
|          |        | (2) 81680 Single Seat                                      |              |              |
|          |        | (1) 81688 Therapeutic Rings Attch                          |              |              |
|          |        | (1) 90218 Rung Encl Mold S. Whl & Bar,Above Dk             |              |              |
|          |        | (2) 90266 8' Upright, Alum                                 |              |              |
|          |        | (1) 90267 9' Upright, Alum                                 |              |              |
|          |        | (3) 90268 10' Upright, Alum                                |              |              |
|          |        | (1) 90269 11' Upright, Alum                                |              |              |
|          |        | (1) 90272 14' Upright, Alum                                |              |              |
|          |        | (2) 90273 15' Upright, Alum                                |              |              |

# 2024 Playground Proposal - Grant Check with Order

| Quantity | Part #     | Description                                                                                                                                                                                                                                                                          | Unit Price  | Amount       |
|----------|------------|--------------------------------------------------------------------------------------------------------------------------------------------------------------------------------------------------------------------------------------------------------------------------------------|-------------|--------------|
|          |            | (1) 90286 8' Sky Hi Spiral Tube Slide, 30" Dia                                                                                                                                                                                                                                       |             |              |
|          |            | (1) 91375 PS Sensory Wave Up & Around (3' & 3'                                                                                                                                                                                                                                       |             |              |
|          |            | (1) 91457 Sensory Wave Entryway                                                                                                                                                                                                                                                      |             |              |
|          |            | (1) 91595 Composer                                                                                                                                                                                                                                                                   |             |              |
|          |            | (1) 91604 HDPE Vertical Ladder 4'0"                                                                                                                                                                                                                                                  |             |              |
|          |            | (1) 91713 Modern Transfer w/Guard 2'-6" Rise                                                                                                                                                                                                                                         |             |              |
|          |            | (1) 91739 Narrows Climber (3'-4'6")                                                                                                                                                                                                                                                  |             |              |
|          |            | (1) 91806 Communication Board                                                                                                                                                                                                                                                        |             |              |
|          |            | (1) 91827 5" Upright Extension w/ Cap 5'                                                                                                                                                                                                                                             |             |              |
|          |            | (5) 91832 5" Upright Extension w/o Cap 8'                                                                                                                                                                                                                                            |             |              |
|          |            | (1) 91846 5" Upright Extension w/o Cap 7'                                                                                                                                                                                                                                            |             |              |
|          |            | (2) G90268 10' Upright, Galv                                                                                                                                                                                                                                                         |             |              |
|          |            | (5) G90270 12' Upright, Galv                                                                                                                                                                                                                                                         |             |              |
|          |            | (2) G90272 14' Upright, Galv                                                                                                                                                                                                                                                         |             |              |
| 1        | RDU        | GameTime - Swings with Seats                                                                                                                                                                                                                                                         | \$12,789.00 | \$12,789.00  |
|          |            | (2) 5128 Expression Swing 3 1/2" X 8'                                                                                                                                                                                                                                                |             |              |
|          |            | (1) 5165 Expression Swing w Adaptive Seat 3 1/2                                                                                                                                                                                                                                      |             |              |
|          |            | (1) 12583 Ada Primetime Swing Frame, 3 1/2" Od                                                                                                                                                                                                                                       |             |              |
|          |            | (2) 12584 Ada Primetime Swing Aab, 3 1/2" Od                                                                                                                                                                                                                                         |             |              |
|          |            | (1) SS8558 3 1/2" Zero-G Chair (5-12)-Stainless                                                                                                                                                                                                                                      |             |              |
|          |            | (2) SS8910 Belt Seat 3 1/2" /8' W/Clevis                                                                                                                                                                                                                                             |             |              |
| 1        | 6263       | GameTime - Inclusive Whirl - Natural                                                                                                                                                                                                                                                 | \$18,633.00 | \$18,633.00  |
| 3876     | PIP        | GT-Impax - Poured in Place Surfacing, 50% standard color / 50% black, 5.25" thick for a 12' CFH-                                                                                                                                                                                     | \$39.00     | \$151,164.00 |
|          |            | Price includes supply and installation of 8" crushed stone subbase to bring playground to grade of existing concrete walkway                                                                                                                                                         |             |              |
|          |            | Does NOT include site security while PIP material cures.                                                                                                                                                                                                                             |             |              |
| 1        | REMOVAL    | Installation - Removal and disposal of existing equipment                                                                                                                                                                                                                            | \$8,750.00  | \$8,750.00   |
| 4004     | EXCAVATION | Installation - Excavation of existing surfacing and grassy area to a depth of 12" or until all EWF has been removed                                                                                                                                                                  | \$2.75      | \$11,011.00  |
| 254      | CURB       | Installation - Concrete curb along perimeter of proposed play area with keyway for PIP                                                                                                                                                                                               | \$60.00     | \$15,240.00  |
| 40       | CONCRETE   | Installation - Furnish and install concrete access walkway from existing sidewalk to play area                                                                                                                                                                                       | \$20.00     | \$800.00     |
| 1        | INSTALL    | Installation - Installation of GameTime equipment and Freenotes musical instruments-<br>Price includes snow fencing around construction site, installation of Gametime<br>equipment and Freenotes music instruments, and site restoration of areas disturbed<br>due to construction. | \$82,500.00 | \$82,500.00  |