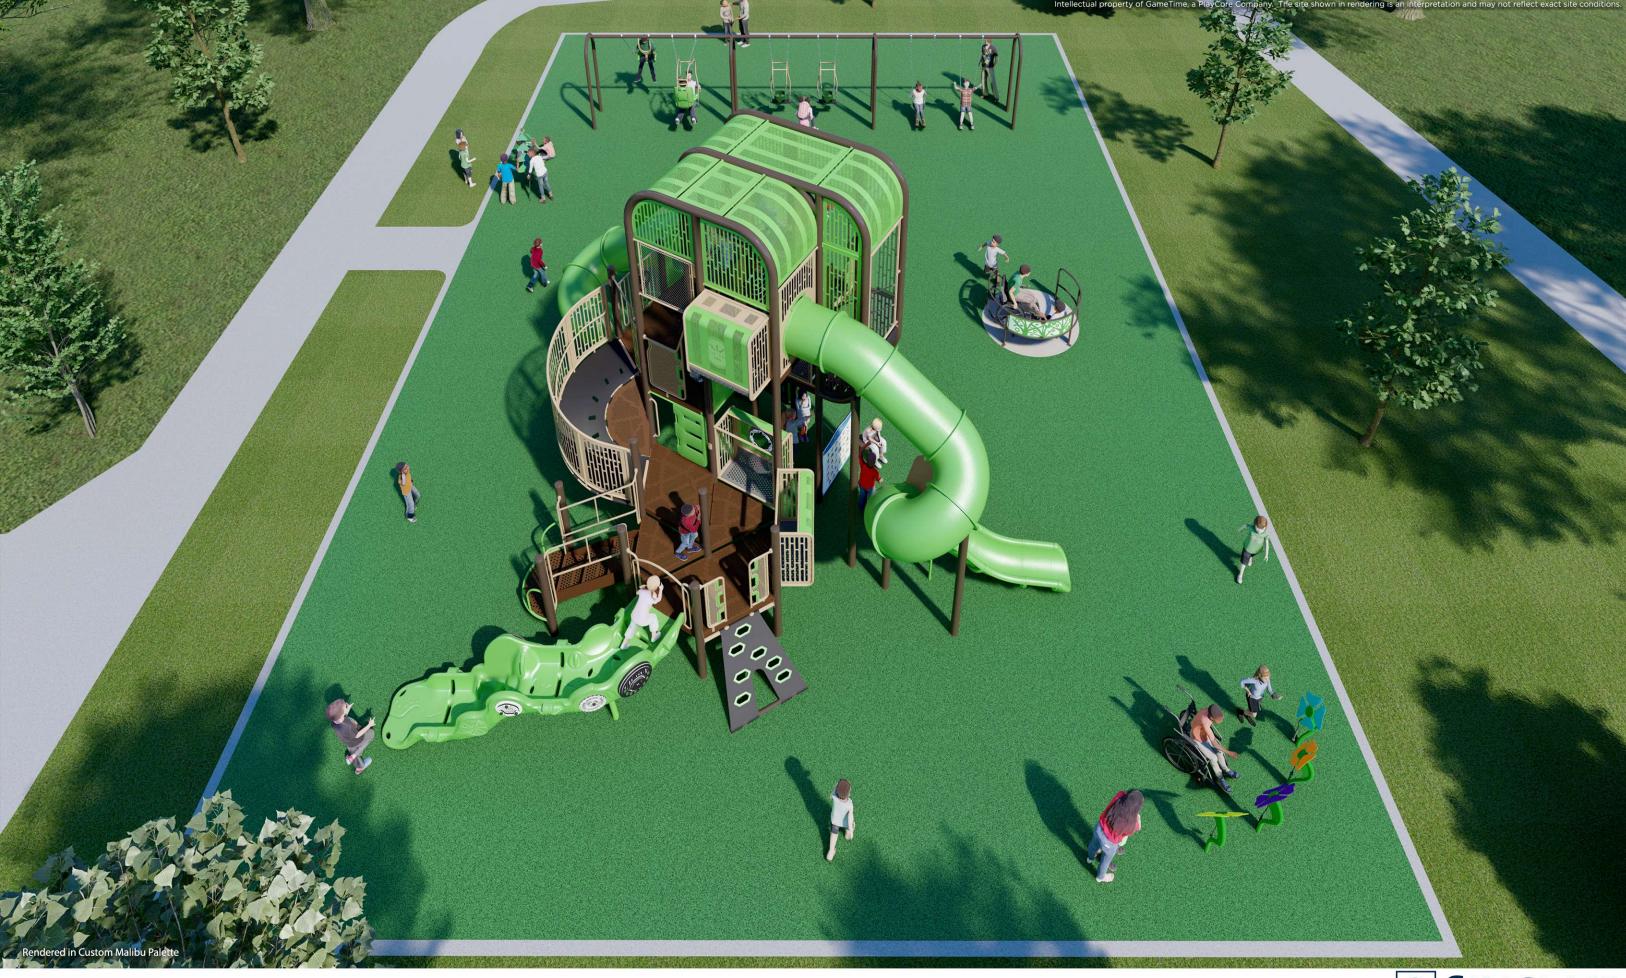

**Ship to Zip** 48076-3489

| Quantity | Part # | Description                                                | Unit Price   | Amount       |
|----------|--------|------------------------------------------------------------|--------------|--------------|
| 1        | RDU    | GameTime - Modified Dallas Dazzler Unit for 5-12 Year Olds | \$183,296.00 | \$183,296.00 |
|          |        | (1) 3903 Hypentic Wheel 12" 2S                             |              |              |
|          |        | (1) 3904 Bells 20" 1S                                      |              |              |
|          |        | (1) 3945 Rain 12" 2S                                       |              |              |
|          |        | (1) 3949 Pachinko 20" 1S                                   |              |              |
|          |        | (1) 3959 3-in-A-Row 20" Sensor                             |              |              |
|          |        | (1) 3961 Buzz Game Sensor 20" one sided                    |              |              |
|          |        | (1) 3965 Rotogen Piano 20" Sensor with Adaptive            |              |              |
|          |        | (11) 16701 Ada 49"Tri Punch Steel Dk                       |              |              |
|          |        | (2) 6284RP Aventus Entryway                                |              |              |
|          |        | (1) 6863RP Arise Climber                                   |              |              |
|          |        | (1) 6864RP Aventus Tower Foundation                        |              |              |
|          |        | (2) 6865RP Inclusive Play Pocket                           |              |              |
|          |        | (2) 6866RP Aventus Tower Mesh Panel                        |              |              |
|          |        | (1) 6867RP Aventus Tower 12' Slide                         |              |              |
|          |        | (1) 6868RP Aventus Tower Mesh Panel                        |              |              |
|          |        | (1) 6869RP Arise Climber w/Cover                           |              |              |
|          |        | (1) 6870RP Inclusive Play Pocket (Tower)                   |              |              |
|          |        | (1) 6874RP Aventus Internal Climbing Wall                  |              |              |
|          |        | (6) 6880RP Aventus Talk Tube                               |              |              |
|          |        | (6) 6895RP Aventus Extensions                              |              |              |
|          |        | (2) 81680 Single Seat                                      |              |              |
|          |        | (1) 81688 Therapeutic Rings Attch                          |              |              |
|          |        | (1) 90218 Rung Encl Mold S. Whl & Bar,Above Dk             |              |              |
|          |        | (2) 90266 8' Upright, Alum                                 |              |              |
|          |        | (1) 90267 9' Upright, Alum                                 |              |              |
|          |        | (3) 90268 10' Upright, Alum                                |              |              |
|          |        | (1) 90269 11' Upright, Alum                                |              |              |
|          |        | (1) 90272 14' Upright, Alum                                |              |              |
|          |        | (2) 90273 15' Upright, Alum                                |              |              |

# 2024 Playground Proposal - Grant Check with Order

| Quantity | Part #     | Description                                                                                                                                                                                                                                                                          | Unit Price  | Amount       |
|----------|------------|--------------------------------------------------------------------------------------------------------------------------------------------------------------------------------------------------------------------------------------------------------------------------------------|-------------|--------------|
|          |            | (1) 90286 8' Sky Hi Spiral Tube Slide, 30" Dia                                                                                                                                                                                                                                       |             |              |
|          |            | (1) 91375 PS Sensory Wave Up & Around (3' & 3'                                                                                                                                                                                                                                       |             |              |
|          |            | (1) 91457 Sensory Wave Entryway                                                                                                                                                                                                                                                      |             |              |
|          |            | (1) 91595 Composer                                                                                                                                                                                                                                                                   |             |              |
|          |            | (1) 91604 HDPE Vertical Ladder 4'0"                                                                                                                                                                                                                                                  |             |              |
|          |            | (1) 91713 Modern Transfer w/Guard 2'-6" Rise                                                                                                                                                                                                                                         |             |              |
|          |            | (1) 91739 Narrows Climber (3'-4'6")                                                                                                                                                                                                                                                  |             |              |
|          |            | (1) 91806 Communication Board                                                                                                                                                                                                                                                        |             |              |
|          |            | (1) 91827 5" Upright Extension w/ Cap 5'                                                                                                                                                                                                                                             |             |              |
|          |            | (5) 91832 5" Upright Extension w/o Cap 8'                                                                                                                                                                                                                                            |             |              |
|          |            | (1) 91846 5" Upright Extension w/o Cap 7'                                                                                                                                                                                                                                            |             |              |
|          |            | (2) G90268 10' Upright, Galv                                                                                                                                                                                                                                                         |             |              |
|          |            | (5) G90270 12' Upright, Galv                                                                                                                                                                                                                                                         |             |              |
|          |            | (2) G90272 14' Upright, Galv                                                                                                                                                                                                                                                         |             |              |
| 1        | RDU        | GameTime - Swings with Seats                                                                                                                                                                                                                                                         | \$12,789.00 | \$12,789.00  |
|          |            | (2) 5128 Expression Swing 3 1/2" X 8'                                                                                                                                                                                                                                                |             |              |
|          |            | (1) 5165 Expression Swing w Adaptive Seat 3 1/2                                                                                                                                                                                                                                      |             |              |
|          |            | (1) 12583 Ada Primetime Swing Frame, 3 1/2" Od                                                                                                                                                                                                                                       |             |              |
|          |            | (2) 12584 Ada Primetime Swing Aab, 3 1/2" Od                                                                                                                                                                                                                                         |             |              |
|          |            | (1) SS8558 3 1/2" Zero-G Chair (5-12)-Stainless                                                                                                                                                                                                                                      |             |              |
|          |            | (2) SS8910 Belt Seat 3 1/2" /8' W/Clevis                                                                                                                                                                                                                                             |             |              |
| 1        | 6263       | GameTime - Inclusive Whirl - Natural                                                                                                                                                                                                                                                 | \$18,633.00 | \$18,633.00  |
| 3876     | PIP        | GT-Impax - Poured in Place Surfacing, 50% standard color / 50% black, 5.25" thick for a 12' CFH-                                                                                                                                                                                     | \$39.00     | \$151,164.00 |
|          |            | Price includes supply and installation of 8" crushed stone subbase to bring playground to grade of existing concrete walkway                                                                                                                                                         |             |              |
|          |            | Does NOT include site security while PIP material cures.                                                                                                                                                                                                                             |             |              |
| 1        | REMOVAL    | Installation - Removal and disposal of existing equipment                                                                                                                                                                                                                            | \$8,750.00  | \$8,750.00   |
| 4004     | EXCAVATION | Installation - Excavation of existing surfacing and grassy area to a depth of 12" or until all EWF has been removed                                                                                                                                                                  | \$2.75      | \$11,011.00  |
| 254      | CURB       | Installation - Concrete curb along perimeter of proposed play area with keyway for PIP                                                                                                                                                                                               | \$60.00     | \$15,240.00  |
| 40       | CONCRETE   | Installation - Furnish and install concrete access walkway from existing sidewalk to play area                                                                                                                                                                                       | \$20.00     | \$800.00     |
| 1        | INSTALL    | Installation - Installation of GameTime equipment and Freenotes musical instruments-<br>Price includes snow fencing around construction site, installation of Gametime<br>equipment and Freenotes music instruments, and site restoration of areas disturbed<br>due to construction. | \$82,500.00 | \$82,500.00  |