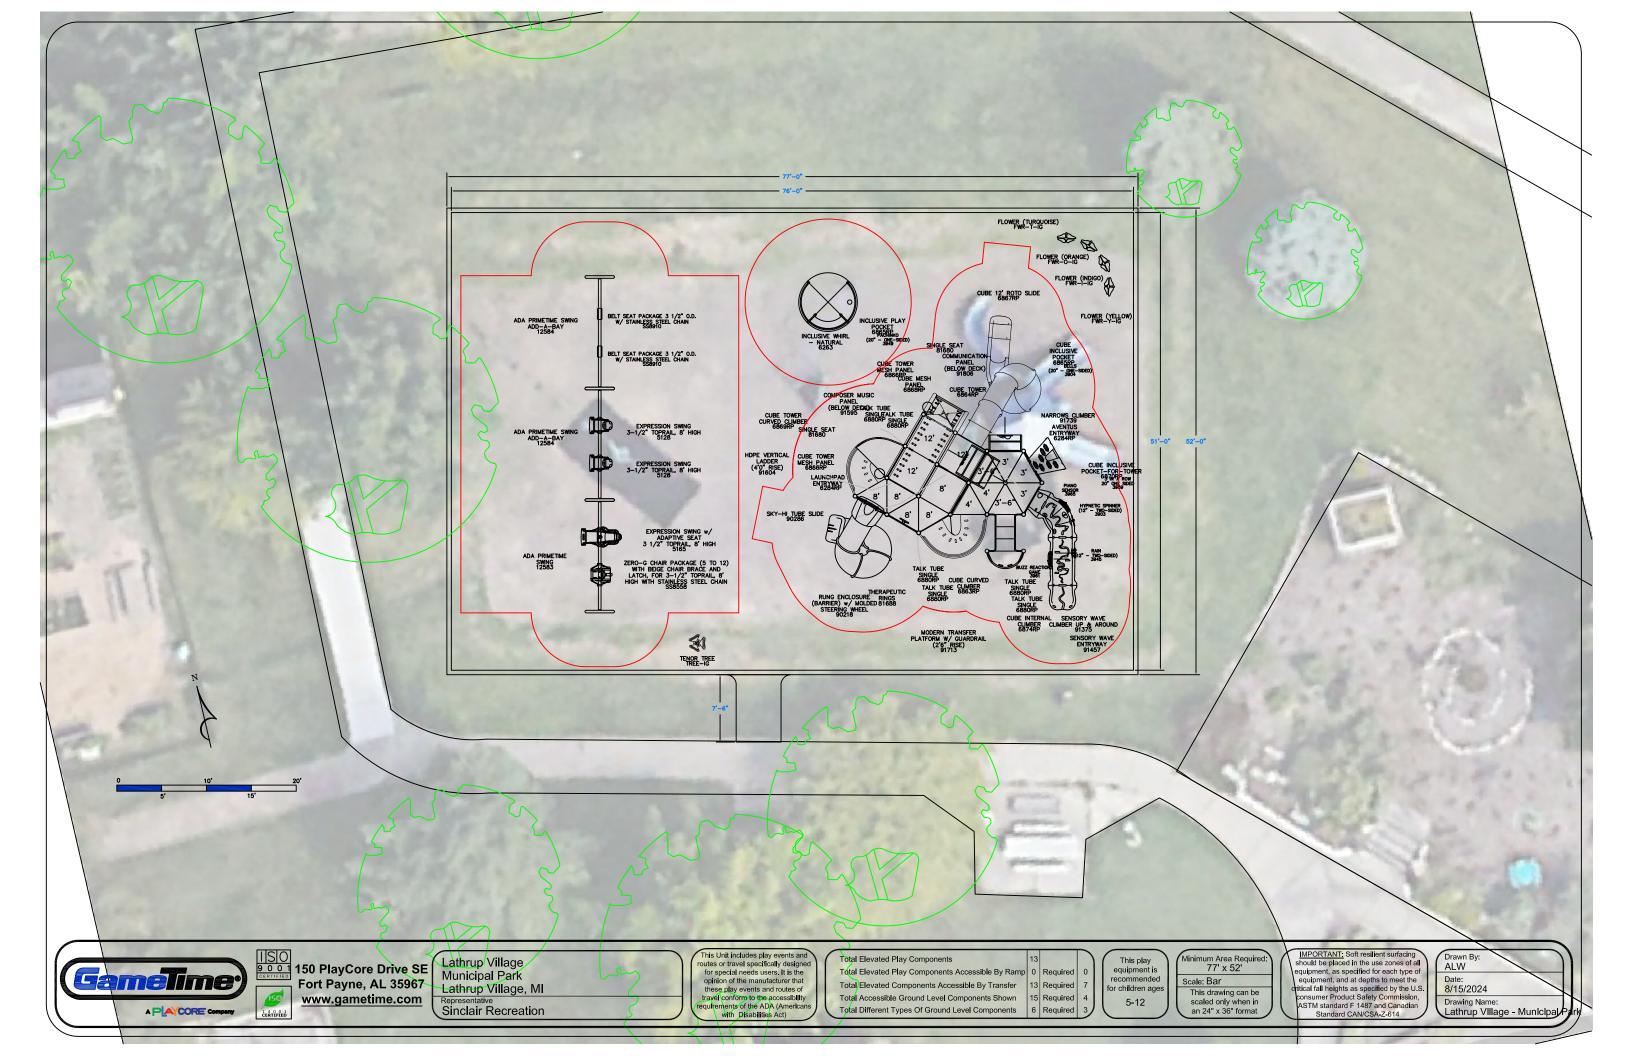

**Ship to Zip** 48076-3489

| Quantity | Part # | Description                                                | Unit Price   | Amount       |
|----------|--------|------------------------------------------------------------|--------------|--------------|
| 1        | RDU    | GameTime - Modified Dallas Dazzler Unit for 5-12 Year Olds | \$183,296.00 | \$183,296.00 |
|          |        | (1) 3903 Hypentic Wheel 12" 2S                             |              |              |
|          |        | (1) 3904 Bells 20" 1S                                      |              |              |
|          |        | (1) 3945 Rain 12" 2S                                       |              |              |
|          |        | (1) 3949 Pachinko 20" 1S                                   |              |              |
|          |        | (1) 3959 3-in-A-Row 20" Sensor                             |              |              |
|          |        | (1) 3961 Buzz Game Sensor 20" one sided                    |              |              |
|          |        | (1) 3965 Rotogen Piano 20" Sensor with Adaptive            |              |              |
|          |        | (11) 16701 Ada 49"Tri Punch Steel Dk                       |              |              |
|          |        | (2) 6284RP Aventus Entryway                                |              |              |
|          |        | (1) 6863RP Arise Climber                                   |              |              |
|          |        | (1) 6864RP Aventus Tower Foundation                        |              |              |
|          |        | (2) 6865RP Inclusive Play Pocket                           |              |              |
|          |        | (2) 6866RP Aventus Tower Mesh Panel                        |              |              |
|          |        | (1) 6867RP Aventus Tower 12' Slide                         |              |              |
|          |        | (1) 6868RP Aventus Tower Mesh Panel                        |              |              |
|          |        | (1) 6869RP Arise Climber w/Cover                           |              |              |
|          |        | (1) 6870RP Inclusive Play Pocket (Tower)                   |              |              |
|          |        | (1) 6874RP Aventus Internal Climbing Wall                  |              |              |
|          |        | (6) 6880RP Aventus Talk Tube                               |              |              |
|          |        | (6) 6895RP Aventus Extensions                              |              |              |
|          |        | (2) 81680 Single Seat                                      |              |              |
|          |        | (1) 81688 Therapeutic Rings Attch                          |              |              |
|          |        | (1) 90218 Rung Encl Mold S. Whl & Bar,Above Dk             |              |              |
|          |        | (2) 90266 8' Upright, Alum                                 |              |              |
|          |        | (1) 90267 9' Upright, Alum                                 |              |              |
|          |        | (3) 90268 10' Upright, Alum                                |              |              |
|          |        | (1) 90269 11' Upright, Alum                                |              |              |
|          |        | (1) 90272 14' Upright, Alum                                |              |              |
|          |        | (2) 90273 15' Upright, Alum                                |              |              |

# 2024 Playground Proposal - Grant Check with Order

| Quantity | Part #     | Description                                                                                                                                                                                                                                                                          | Unit Price  | Amount       |
|----------|------------|--------------------------------------------------------------------------------------------------------------------------------------------------------------------------------------------------------------------------------------------------------------------------------------|-------------|--------------|
|          |            | (1) 90286 8' Sky Hi Spiral Tube Slide, 30" Dia                                                                                                                                                                                                                                       |             |              |
|          |            | (1) 91375 PS Sensory Wave Up & Around (3' & 3'                                                                                                                                                                                                                                       |             |              |
|          |            | (1) 91457 Sensory Wave Entryway                                                                                                                                                                                                                                                      |             |              |
|          |            | (1) 91595 Composer                                                                                                                                                                                                                                                                   |             |              |
|          |            | (1) 91604 HDPE Vertical Ladder 4'0"                                                                                                                                                                                                                                                  |             |              |
|          |            | (1) 91713 Modern Transfer w/Guard 2'-6" Rise                                                                                                                                                                                                                                         |             |              |
|          |            | (1) 91739 Narrows Climber (3'-4'6")                                                                                                                                                                                                                                                  |             |              |
|          |            | (1) 91806 Communication Board                                                                                                                                                                                                                                                        |             |              |
|          |            | (1) 91827 5" Upright Extension w/ Cap 5'                                                                                                                                                                                                                                             |             |              |
|          |            | (5) 91832 5" Upright Extension w/o Cap 8'                                                                                                                                                                                                                                            |             |              |
|          |            | (1) 91846 5" Upright Extension w/o Cap 7'                                                                                                                                                                                                                                            |             |              |
|          |            | (2) G90268 10' Upright, Galv                                                                                                                                                                                                                                                         |             |              |
|          |            | (5) G90270 12' Upright, Galv                                                                                                                                                                                                                                                         |             |              |
|          |            | (2) G90272 14' Upright, Galv                                                                                                                                                                                                                                                         |             |              |
| 1        | RDU        | GameTime - Swings with Seats                                                                                                                                                                                                                                                         | \$12,789.00 | \$12,789.00  |
|          |            | (2) 5128 Expression Swing 3 1/2" X 8'                                                                                                                                                                                                                                                |             |              |
|          |            | (1) 5165 Expression Swing w Adaptive Seat 3 1/2                                                                                                                                                                                                                                      |             |              |
|          |            | (1) 12583 Ada Primetime Swing Frame, 3 1/2" Od                                                                                                                                                                                                                                       |             |              |
|          |            | (2) 12584 Ada Primetime Swing Aab, 3 1/2" Od                                                                                                                                                                                                                                         |             |              |
|          |            | (1) SS8558 3 1/2" Zero-G Chair (5-12)-Stainless                                                                                                                                                                                                                                      |             |              |
|          |            | (2) SS8910 Belt Seat 3 1/2" /8' W/Clevis                                                                                                                                                                                                                                             |             |              |
| 1        | 6263       | GameTime - Inclusive Whirl - Natural                                                                                                                                                                                                                                                 | \$18,633.00 | \$18,633.00  |
| 3876     | PIP        | GT-Impax - Poured in Place Surfacing, 50% standard color / 50% black, 5.25" thick for a 12' CFH-                                                                                                                                                                                     | \$39.00     | \$151,164.00 |
|          |            | Price includes supply and installation of 8" crushed stone subbase to bring playground to grade of existing concrete walkway                                                                                                                                                         |             |              |
|          |            | Does NOT include site security while PIP material cures.                                                                                                                                                                                                                             |             |              |
| 1        | REMOVAL    | Installation - Removal and disposal of existing equipment                                                                                                                                                                                                                            | \$8,750.00  | \$8,750.00   |
| 4004     | EXCAVATION | Installation - Excavation of existing surfacing and grassy area to a depth of 12" or until all EWF has been removed                                                                                                                                                                  | \$2.75      | \$11,011.00  |
| 254      | CURB       | Installation - Concrete curb along perimeter of proposed play area with keyway for PIP                                                                                                                                                                                               | \$60.00     | \$15,240.00  |
| 40       | CONCRETE   | Installation - Furnish and install concrete access walkway from existing sidewalk to play area                                                                                                                                                                                       | \$20.00     | \$800.00     |
| 1        | INSTALL    | Installation - Installation of GameTime equipment and Freenotes musical instruments-<br>Price includes snow fencing around construction site, installation of Gametime<br>equipment and Freenotes music instruments, and site restoration of areas disturbed<br>due to construction. | \$82,500.00 | \$82,500.00  |

### 2024 Playground Proposal - Grant Check with Order

| Quantity  | Part #                              | Description                                                             | Unit Price | Amount        |
|-----------|-------------------------------------|-------------------------------------------------------------------------|------------|---------------|
| 1         | Freenotes<br>Flowers<br>Ensemble IG | Freenotes Harmony Park - Freenotes Flowers Inground Ensemble Collection | \$5,919.00 | \$5,919.00    |
| 1         | TREE-IG                             | Freenotes Harmony Park - Tenor Tree - (With Inground Mount Kit)         | \$6,379.00 | \$6,379.00    |
| Contract: | Contract: OMNIA #2017001134         |                                                                         |            | \$496,481.00  |
|           |                                     |                                                                         | Grant      | (\$93,616.83) |
|           |                                     |                                                                         | Freight    | \$3,000.00    |
|           |                                     |                                                                         | Total      | \$405,864.17  |