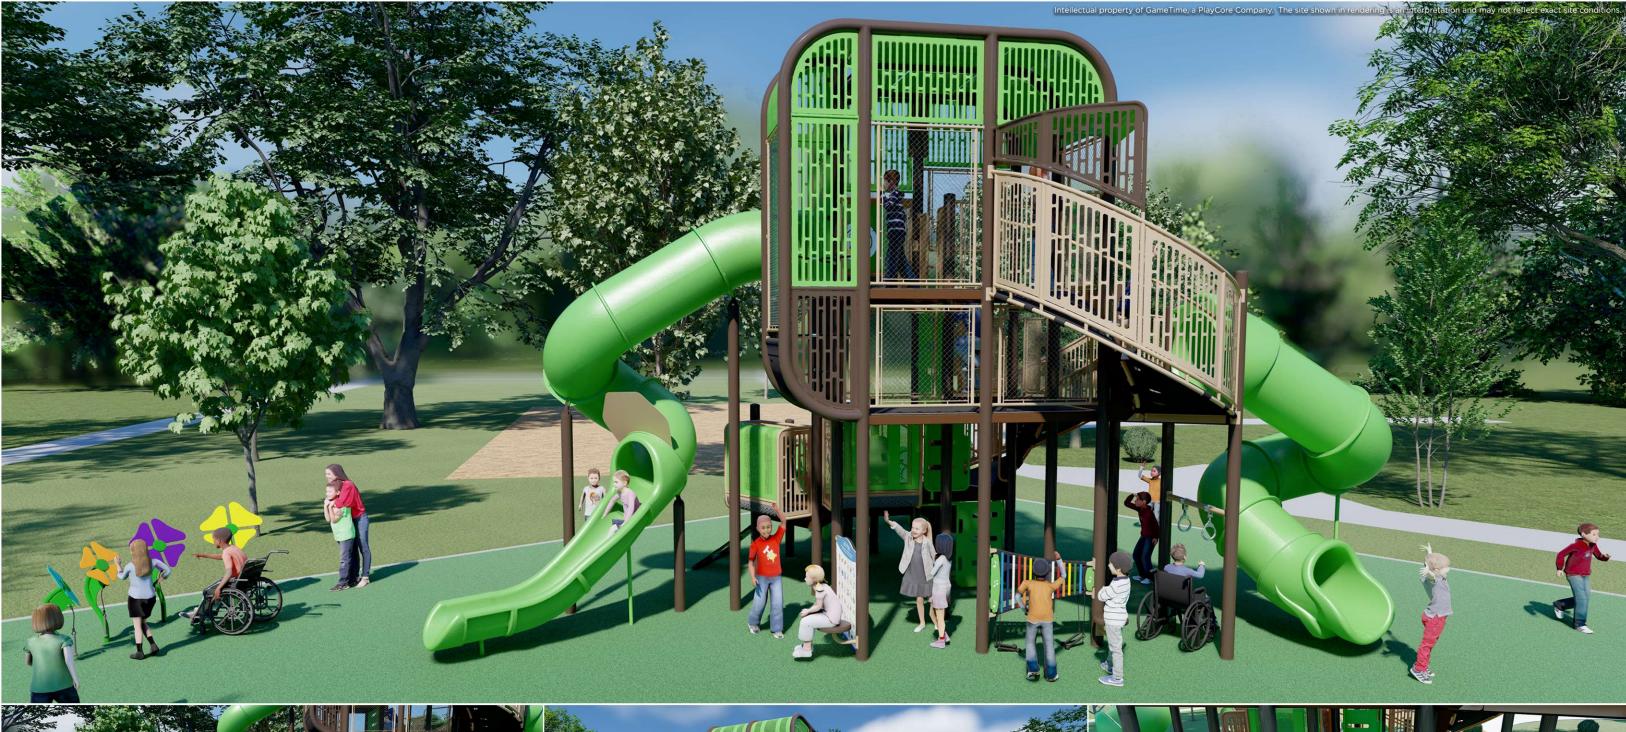

**Ship to Zip** 48076-3489

| Quantity | Part # | Description                                                | Unit Price   | Amount       |
|----------|--------|------------------------------------------------------------|--------------|--------------|
| 1        | RDU    | GameTime - Modified Dallas Dazzler Unit for 5-12 Year Olds | \$183,296.00 | \$183,296.00 |
|          |        | (1) 3903 Hypentic Wheel 12" 2S                             |              |              |
|          |        | (1) 3904 Bells 20" 1S                                      |              |              |
|          |        | (1) 3945 Rain 12" 2S                                       |              |              |
|          |        | (1) 3949 Pachinko 20" 1S                                   |              |              |
|          |        | (1) 3959 3-in-A-Row 20" Sensor                             |              |              |
|          |        | (1) 3961 Buzz Game Sensor 20" one sided                    |              |              |
|          |        | (1) 3965 Rotogen Piano 20" Sensor with Adaptive            |              |              |
|          |        | (11) 16701 Ada 49"Tri Punch Steel Dk                       |              |              |
|          |        | (2) 6284RP Aventus Entryway                                |              |              |
|          |        | (1) 6863RP Arise Climber                                   |              |              |
|          |        | (1) 6864RP Aventus Tower Foundation                        |              |              |
|          |        | (2) 6865RP Inclusive Play Pocket                           |              |              |
|          |        | (2) 6866RP Aventus Tower Mesh Panel                        |              |              |
|          |        | (1) 6867RP Aventus Tower 12' Slide                         |              |              |
|          |        | (1) 6868RP Aventus Tower Mesh Panel                        |              |              |
|          |        | (1) 6869RP Arise Climber w/Cover                           |              |              |
|          |        | (1) 6870RP Inclusive Play Pocket (Tower)                   |              |              |
|          |        | (1) 6874RP Aventus Internal Climbing Wall                  |              |              |
|          |        | (6) 6880RP Aventus Talk Tube                               |              |              |
|          |        | (6) 6895RP Aventus Extensions                              |              |              |
|          |        | (2) 81680 Single Seat                                      |              |              |
|          |        | (1) 81688 Therapeutic Rings Attch                          |              |              |
|          |        | (1) 90218 Rung Encl Mold S. Whl & Bar,Above Dk             |              |              |
|          |        | (2) 90266 8' Upright, Alum                                 |              |              |
|          |        | (1) 90267 9' Upright, Alum                                 |              |              |
|          |        | (3) 90268 10' Upright, Alum                                |              |              |
|          |        | (1) 90269 11' Upright, Alum                                |              |              |
|          |        | (1) 90272 14' Upright, Alum                                |              |              |
|          |        | (2) 90273 15' Upright, Alum                                |              |              |

# 2024 Playground Proposal - Grant Check with Order

| Quantity | Part #     | Description                                                                                                                                                                                                                                                                          | Unit Price  | Amount       |
|----------|------------|--------------------------------------------------------------------------------------------------------------------------------------------------------------------------------------------------------------------------------------------------------------------------------------|-------------|--------------|
|          |            | (1) 90286 8' Sky Hi Spiral Tube Slide, 30" Dia                                                                                                                                                                                                                                       |             |              |
|          |            | (1) 91375 PS Sensory Wave Up & Around (3' & 3'                                                                                                                                                                                                                                       |             |              |
|          |            | (1) 91457 Sensory Wave Entryway                                                                                                                                                                                                                                                      |             |              |
|          |            | (1) 91595 Composer                                                                                                                                                                                                                                                                   |             |              |
|          |            | (1) 91604 HDPE Vertical Ladder 4'0"                                                                                                                                                                                                                                                  |             |              |
|          |            | (1) 91713 Modern Transfer w/Guard 2'-6" Rise                                                                                                                                                                                                                                         |             |              |
|          |            | (1) 91739 Narrows Climber (3'-4'6")                                                                                                                                                                                                                                                  |             |              |
|          |            | (1) 91806 Communication Board                                                                                                                                                                                                                                                        |             |              |
|          |            | (1) 91827 5" Upright Extension w/ Cap 5'                                                                                                                                                                                                                                             |             |              |
|          |            | (5) 91832 5" Upright Extension w/o Cap 8'                                                                                                                                                                                                                                            |             |              |
|          |            | (1) 91846 5" Upright Extension w/o Cap 7'                                                                                                                                                                                                                                            |             |              |
|          |            | (2) G90268 10' Upright, Galv                                                                                                                                                                                                                                                         |             |              |
|          |            | (5) G90270 12' Upright, Galv                                                                                                                                                                                                                                                         |             |              |
|          |            | (2) G90272 14' Upright, Galv                                                                                                                                                                                                                                                         |             |              |
| 1        | RDU        | GameTime - Swings with Seats                                                                                                                                                                                                                                                         | \$12,789.00 | \$12,789.00  |
|          |            | (2) 5128 Expression Swing 3 1/2" X 8'                                                                                                                                                                                                                                                |             |              |
|          |            | (1) 5165 Expression Swing w Adaptive Seat 3 1/2                                                                                                                                                                                                                                      |             |              |
|          |            | (1) 12583 Ada Primetime Swing Frame, 3 1/2" Od                                                                                                                                                                                                                                       |             |              |
|          |            | (2) 12584 Ada Primetime Swing Aab, 3 1/2" Od                                                                                                                                                                                                                                         |             |              |
|          |            | (1) SS8558 3 1/2" Zero-G Chair (5-12)-Stainless                                                                                                                                                                                                                                      |             |              |
|          |            | (2) SS8910 Belt Seat 3 1/2" /8' W/Clevis                                                                                                                                                                                                                                             |             |              |
| 1        | 6263       | GameTime - Inclusive Whirl - Natural                                                                                                                                                                                                                                                 | \$18,633.00 | \$18,633.00  |
| 3876     | PIP        | GT-Impax - Poured in Place Surfacing, 50% standard color / 50% black, 5.25" thick for a 12' CFH-                                                                                                                                                                                     | \$39.00     | \$151,164.00 |
|          |            | Price includes supply and installation of 8" crushed stone subbase to bring playground to grade of existing concrete walkway                                                                                                                                                         |             |              |
|          |            | Does NOT include site security while PIP material cures.                                                                                                                                                                                                                             |             |              |
| 1        | REMOVAL    | Installation - Removal and disposal of existing equipment                                                                                                                                                                                                                            | \$8,750.00  | \$8,750.00   |
| 4004     | EXCAVATION | Installation - Excavation of existing surfacing and grassy area to a depth of 12" or until all EWF has been removed                                                                                                                                                                  | \$2.75      | \$11,011.00  |
| 254      | CURB       | Installation - Concrete curb along perimeter of proposed play area with keyway for PIP                                                                                                                                                                                               | \$60.00     | \$15,240.00  |
| 40       | CONCRETE   | Installation - Furnish and install concrete access walkway from existing sidewalk to play area                                                                                                                                                                                       | \$20.00     | \$800.00     |
| 1        | INSTALL    | Installation - Installation of GameTime equipment and Freenotes musical instruments-<br>Price includes snow fencing around construction site, installation of Gametime<br>equipment and Freenotes music instruments, and site restoration of areas disturbed<br>due to construction. | \$82,500.00 | \$82,500.00  |