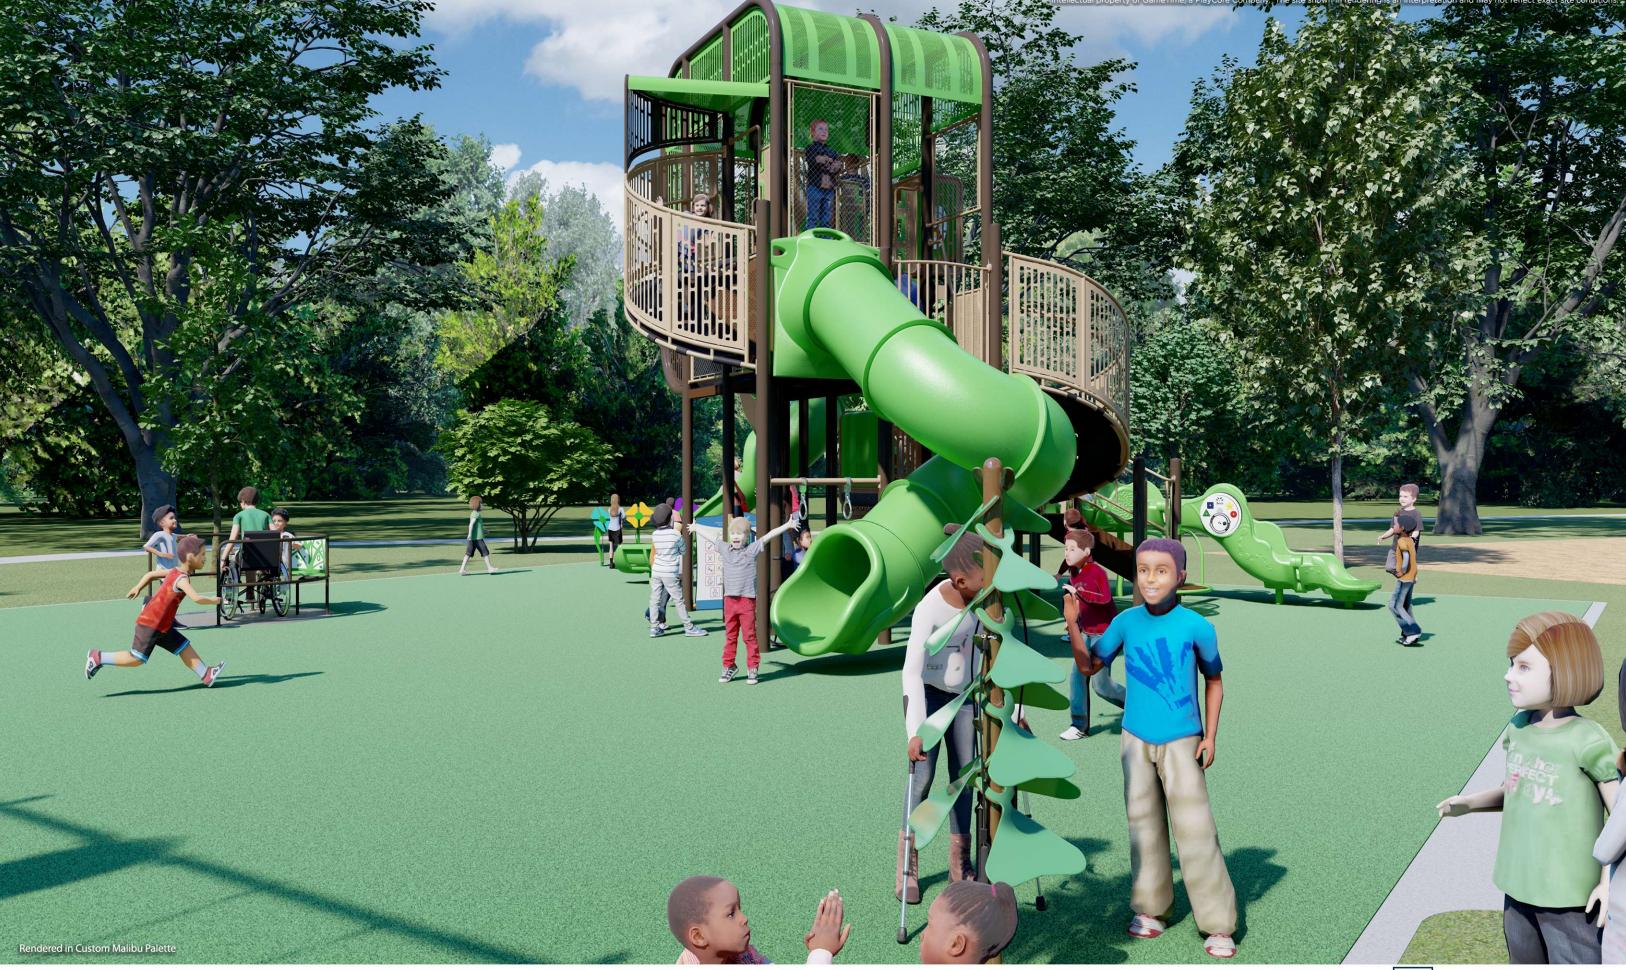

**Ship to Zip** 48076-3489

| Quantity | Part # | Description                                                | Unit Price   | Amount       |
|----------|--------|------------------------------------------------------------|--------------|--------------|
| 1        | RDU    | GameTime - Modified Dallas Dazzler Unit for 5-12 Year Olds | \$183,296.00 | \$183,296.00 |
|          |        | (1) 3903 Hypentic Wheel 12" 2S                             |              |              |
|          |        | (1) 3904 Bells 20" 1S                                      |              |              |
|          |        | (1) 3945 Rain 12" 2S                                       |              |              |
|          |        | (1) 3949 Pachinko 20" 1S                                   |              |              |
|          |        | (1) 3959 3-in-A-Row 20" Sensor                             |              |              |
|          |        | (1) 3961 Buzz Game Sensor 20" one sided                    |              |              |
|          |        | (1) 3965 Rotogen Piano 20" Sensor with Adaptive            |              |              |
|          |        | (11) 16701 Ada 49"Tri Punch Steel Dk                       |              |              |
|          |        | (2) 6284RP Aventus Entryway                                |              |              |
|          |        | (1) 6863RP Arise Climber                                   |              |              |
|          |        | (1) 6864RP Aventus Tower Foundation                        |              |              |
|          |        | (2) 6865RP Inclusive Play Pocket                           |              |              |
|          |        | (2) 6866RP Aventus Tower Mesh Panel                        |              |              |
|          |        | (1) 6867RP Aventus Tower 12' Slide                         |              |              |
|          |        | (1) 6868RP Aventus Tower Mesh Panel                        |              |              |
|          |        | (1) 6869RP Arise Climber w/Cover                           |              |              |
|          |        | (1) 6870RP Inclusive Play Pocket (Tower)                   |              |              |
|          |        | (1) 6874RP Aventus Internal Climbing Wall                  |              |              |
|          |        | (6) 6880RP Aventus Talk Tube                               |              |              |
|          |        | (6) 6895RP Aventus Extensions                              |              |              |
|          |        | (2) 81680 Single Seat                                      |              |              |
|          |        | (1) 81688 Therapeutic Rings Attch                          |              |              |
|          |        | (1) 90218 Rung Encl Mold S. Whl & Bar,Above Dk             |              |              |
|          |        | (2) 90266 8' Upright, Alum                                 |              |              |
|          |        | (1) 90267 9' Upright, Alum                                 |              |              |
|          |        | (3) 90268 10' Upright, Alum                                |              |              |
|          |        | (1) 90269 11' Upright, Alum                                |              |              |
|          |        | (1) 90272 14' Upright, Alum                                |              |              |
|          |        | (2) 90273 15' Upright, Alum                                |              |              |

# 2024 Playground Proposal - Grant Check with Order

| Quantity | Part #     | Description                                                                                                                                                                                                                                                                          | Unit Price  | Amount       |
|----------|------------|--------------------------------------------------------------------------------------------------------------------------------------------------------------------------------------------------------------------------------------------------------------------------------------|-------------|--------------|
|          |            | (1) 90286 8' Sky Hi Spiral Tube Slide, 30" Dia                                                                                                                                                                                                                                       |             |              |
|          |            | (1) 91375 PS Sensory Wave Up & Around (3' & 3'                                                                                                                                                                                                                                       |             |              |
|          |            | (1) 91457 Sensory Wave Entryway                                                                                                                                                                                                                                                      |             |              |
|          |            | (1) 91595 Composer                                                                                                                                                                                                                                                                   |             |              |
|          |            | (1) 91604 HDPE Vertical Ladder 4'0"                                                                                                                                                                                                                                                  |             |              |
|          |            | (1) 91713 Modern Transfer w/Guard 2'-6" Rise                                                                                                                                                                                                                                         |             |              |
|          |            | (1) 91739 Narrows Climber (3'-4'6")                                                                                                                                                                                                                                                  |             |              |
|          |            | (1) 91806 Communication Board                                                                                                                                                                                                                                                        |             |              |
|          |            | (1) 91827 5" Upright Extension w/ Cap 5'                                                                                                                                                                                                                                             |             |              |
|          |            | (5) 91832 5" Upright Extension w/o Cap 8'                                                                                                                                                                                                                                            |             |              |
|          |            | (1) 91846 5" Upright Extension w/o Cap 7'                                                                                                                                                                                                                                            |             |              |
|          |            | (2) G90268 10' Upright, Galv                                                                                                                                                                                                                                                         |             |              |
|          |            | (5) G90270 12' Upright, Galv                                                                                                                                                                                                                                                         |             |              |
|          |            | (2) G90272 14' Upright, Galv                                                                                                                                                                                                                                                         |             |              |
| 1        | RDU        | GameTime - Swings with Seats                                                                                                                                                                                                                                                         | \$12,789.00 | \$12,789.00  |
|          |            | (2) 5128 Expression Swing 3 1/2" X 8'                                                                                                                                                                                                                                                |             |              |
|          |            | (1) 5165 Expression Swing w Adaptive Seat 3 1/2                                                                                                                                                                                                                                      |             |              |
|          |            | (1) 12583 Ada Primetime Swing Frame, 3 1/2" Od                                                                                                                                                                                                                                       |             |              |
|          |            | (2) 12584 Ada Primetime Swing Aab, 3 1/2" Od                                                                                                                                                                                                                                         |             |              |
|          |            | (1) SS8558 3 1/2" Zero-G Chair (5-12)-Stainless                                                                                                                                                                                                                                      |             |              |
|          |            | (2) SS8910 Belt Seat 3 1/2" /8' W/Clevis                                                                                                                                                                                                                                             |             |              |
| 1        | 6263       | GameTime - Inclusive Whirl - Natural                                                                                                                                                                                                                                                 | \$18,633.00 | \$18,633.00  |
| 3876     | PIP        | GT-Impax - Poured in Place Surfacing, 50% standard color / 50% black, 5.25" thick for a 12' CFH-                                                                                                                                                                                     | \$39.00     | \$151,164.00 |
|          |            | Price includes supply and installation of 8" crushed stone subbase to bring playground to grade of existing concrete walkway                                                                                                                                                         |             |              |
|          |            | Does NOT include site security while PIP material cures.                                                                                                                                                                                                                             |             |              |
| 1        | REMOVAL    | Installation - Removal and disposal of existing equipment                                                                                                                                                                                                                            | \$8,750.00  | \$8,750.00   |
| 4004     | EXCAVATION | Installation - Excavation of existing surfacing and grassy area to a depth of 12" or until all EWF has been removed                                                                                                                                                                  | \$2.75      | \$11,011.00  |
| 254      | CURB       | Installation - Concrete curb along perimeter of proposed play area with keyway for PIP                                                                                                                                                                                               | \$60.00     | \$15,240.00  |
| 40       | CONCRETE   | Installation - Furnish and install concrete access walkway from existing sidewalk to play area                                                                                                                                                                                       | \$20.00     | \$800.00     |
| 1        | INSTALL    | Installation - Installation of GameTime equipment and Freenotes musical instruments-<br>Price includes snow fencing around construction site, installation of Gametime<br>equipment and Freenotes music instruments, and site restoration of areas disturbed<br>due to construction. | \$82,500.00 | \$82,500.00  |