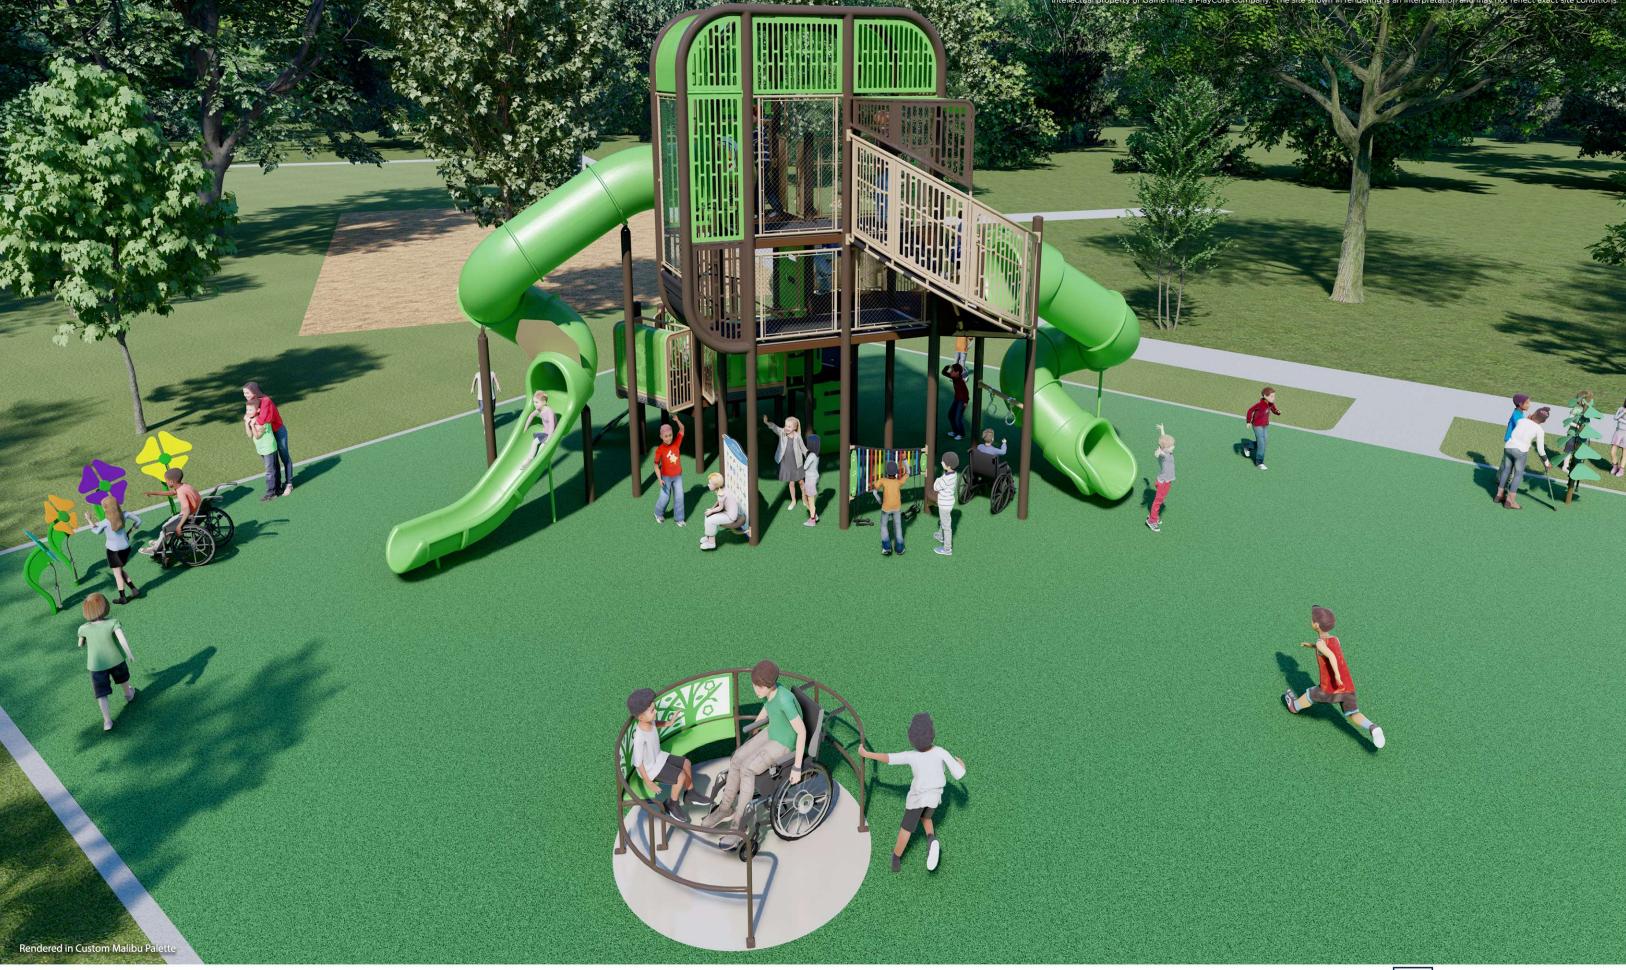

**Ship to Zip** 48076-3489

| Quantity | Part # | Description                                                | Unit Price   | Amount       |
|----------|--------|------------------------------------------------------------|--------------|--------------|
| 1        | RDU    | GameTime - Modified Dallas Dazzler Unit for 5-12 Year Olds | \$183,296.00 | \$183,296.00 |
|          |        | (1) 3903 Hypentic Wheel 12" 2S                             |              |              |
|          |        | (1) 3904 Bells 20" 1S                                      |              |              |
|          |        | (1) 3945 Rain 12" 2S                                       |              |              |
|          |        | (1) 3949 Pachinko 20" 1S                                   |              |              |
|          |        | (1) 3959 3-in-A-Row 20" Sensor                             |              |              |
|          |        | (1) 3961 Buzz Game Sensor 20" one sided                    |              |              |
|          |        | (1) 3965 Rotogen Piano 20" Sensor with Adaptive            |              |              |
|          |        | (11) 16701 Ada 49"Tri Punch Steel Dk                       |              |              |
|          |        | (2) 6284RP Aventus Entryway                                |              |              |
|          |        | (1) 6863RP Arise Climber                                   |              |              |
|          |        | (1) 6864RP Aventus Tower Foundation                        |              |              |
|          |        | (2) 6865RP Inclusive Play Pocket                           |              |              |
|          |        | (2) 6866RP Aventus Tower Mesh Panel                        |              |              |
|          |        | (1) 6867RP Aventus Tower 12' Slide                         |              |              |
|          |        | (1) 6868RP Aventus Tower Mesh Panel                        |              |              |
|          |        | (1) 6869RP Arise Climber w/Cover                           |              |              |
|          |        | (1) 6870RP Inclusive Play Pocket (Tower)                   |              |              |
|          |        | (1) 6874RP Aventus Internal Climbing Wall                  |              |              |
|          |        | (6) 6880RP Aventus Talk Tube                               |              |              |
|          |        | (6) 6895RP Aventus Extensions                              |              |              |
|          |        | (2) 81680 Single Seat                                      |              |              |
|          |        | (1) 81688 Therapeutic Rings Attch                          |              |              |
|          |        | (1) 90218 Rung Encl Mold S. Whl & Bar,Above Dk             |              |              |
|          |        | (2) 90266 8' Upright, Alum                                 |              |              |
|          |        | (1) 90267 9' Upright, Alum                                 |              |              |
|          |        | (3) 90268 10' Upright, Alum                                |              |              |
|          |        | (1) 90269 11' Upright, Alum                                |              |              |
|          |        | (1) 90272 14' Upright, Alum                                |              |              |
|          |        | (2) 90273 15' Upright, Alum                                |              |              |

# 2024 Playground Proposal - Grant Check with Order

| Quantity | Part #     | Description                                                                                                                                                                                                                                                                          | Unit Price  | Amount       |
|----------|------------|--------------------------------------------------------------------------------------------------------------------------------------------------------------------------------------------------------------------------------------------------------------------------------------|-------------|--------------|
|          |            | (1) 90286 8' Sky Hi Spiral Tube Slide, 30" Dia                                                                                                                                                                                                                                       |             |              |
|          |            | (1) 91375 PS Sensory Wave Up & Around (3' & 3'                                                                                                                                                                                                                                       |             |              |
|          |            | (1) 91457 Sensory Wave Entryway                                                                                                                                                                                                                                                      |             |              |
|          |            | (1) 91595 Composer                                                                                                                                                                                                                                                                   |             |              |
|          |            | (1) 91604 HDPE Vertical Ladder 4'0"                                                                                                                                                                                                                                                  |             |              |
|          |            | (1) 91713 Modern Transfer w/Guard 2'-6" Rise                                                                                                                                                                                                                                         |             |              |
|          |            | (1) 91739 Narrows Climber (3'-4'6")                                                                                                                                                                                                                                                  |             |              |
|          |            | (1) 91806 Communication Board                                                                                                                                                                                                                                                        |             |              |
|          |            | (1) 91827 5" Upright Extension w/ Cap 5'                                                                                                                                                                                                                                             |             |              |
|          |            | (5) 91832 5" Upright Extension w/o Cap 8'                                                                                                                                                                                                                                            |             |              |
|          |            | (1) 91846 5" Upright Extension w/o Cap 7'                                                                                                                                                                                                                                            |             |              |
|          |            | (2) G90268 10' Upright, Galv                                                                                                                                                                                                                                                         |             |              |
|          |            | (5) G90270 12' Upright, Galv                                                                                                                                                                                                                                                         |             |              |
|          |            | (2) G90272 14' Upright, Galv                                                                                                                                                                                                                                                         |             |              |
| 1        | RDU        | GameTime - Swings with Seats                                                                                                                                                                                                                                                         | \$12,789.00 | \$12,789.00  |
|          |            | (2) 5128 Expression Swing 3 1/2" X 8'                                                                                                                                                                                                                                                |             |              |
|          |            | (1) 5165 Expression Swing w Adaptive Seat 3 1/2                                                                                                                                                                                                                                      |             |              |
|          |            | (1) 12583 Ada Primetime Swing Frame, 3 1/2" Od                                                                                                                                                                                                                                       |             |              |
|          |            | (2) 12584 Ada Primetime Swing Aab, 3 1/2" Od                                                                                                                                                                                                                                         |             |              |
|          |            | (1) SS8558 3 1/2" Zero-G Chair (5-12)-Stainless                                                                                                                                                                                                                                      |             |              |
|          |            | (2) SS8910 Belt Seat 3 1/2" /8' W/Clevis                                                                                                                                                                                                                                             |             |              |
| 1        | 6263       | GameTime - Inclusive Whirl - Natural                                                                                                                                                                                                                                                 | \$18,633.00 | \$18,633.00  |
| 3876     | PIP        | GT-Impax - Poured in Place Surfacing, 50% standard color / 50% black, 5.25" thick for a 12' CFH-                                                                                                                                                                                     | \$39.00     | \$151,164.00 |
|          |            | Price includes supply and installation of 8" crushed stone subbase to bring playground to grade of existing concrete walkway                                                                                                                                                         |             |              |
|          |            | Does NOT include site security while PIP material cures.                                                                                                                                                                                                                             |             |              |
| 1        | REMOVAL    | Installation - Removal and disposal of existing equipment                                                                                                                                                                                                                            | \$8,750.00  | \$8,750.00   |
| 4004     | EXCAVATION | Installation - Excavation of existing surfacing and grassy area to a depth of 12" or until all EWF has been removed                                                                                                                                                                  | \$2.75      | \$11,011.00  |
| 254      | CURB       | Installation - Concrete curb along perimeter of proposed play area with keyway for PIP                                                                                                                                                                                               | \$60.00     | \$15,240.00  |
| 40       | CONCRETE   | Installation - Furnish and install concrete access walkway from existing sidewalk to play area                                                                                                                                                                                       | \$20.00     | \$800.00     |
| 1        | INSTALL    | Installation - Installation of GameTime equipment and Freenotes musical instruments-<br>Price includes snow fencing around construction site, installation of Gametime<br>equipment and Freenotes music instruments, and site restoration of areas disturbed<br>due to construction. | \$82,500.00 | \$82,500.00  |

### 2024 Playground Proposal - Grant Check with Order

| Quantity  | Part #                              | Description                                                             | Unit Price | Amount        |
|-----------|-------------------------------------|-------------------------------------------------------------------------|------------|---------------|
| 1         | Freenotes<br>Flowers<br>Ensemble IG | Freenotes Harmony Park - Freenotes Flowers Inground Ensemble Collection | \$5,919.00 | \$5,919.00    |
| 1         | TREE-IG                             | Freenotes Harmony Park - Tenor Tree - (With Inground Mount Kit)         | \$6,379.00 | \$6,379.00    |
| Contract: | Contract: OMNIA #2017001134         |                                                                         |            | \$496,481.00  |
|           |                                     |                                                                         | Grant      | (\$93,616.83) |
|           |                                     |                                                                         | Freight    | \$3,000.00    |
|           |                                     |                                                                         | Total      | \$405,864.17  |