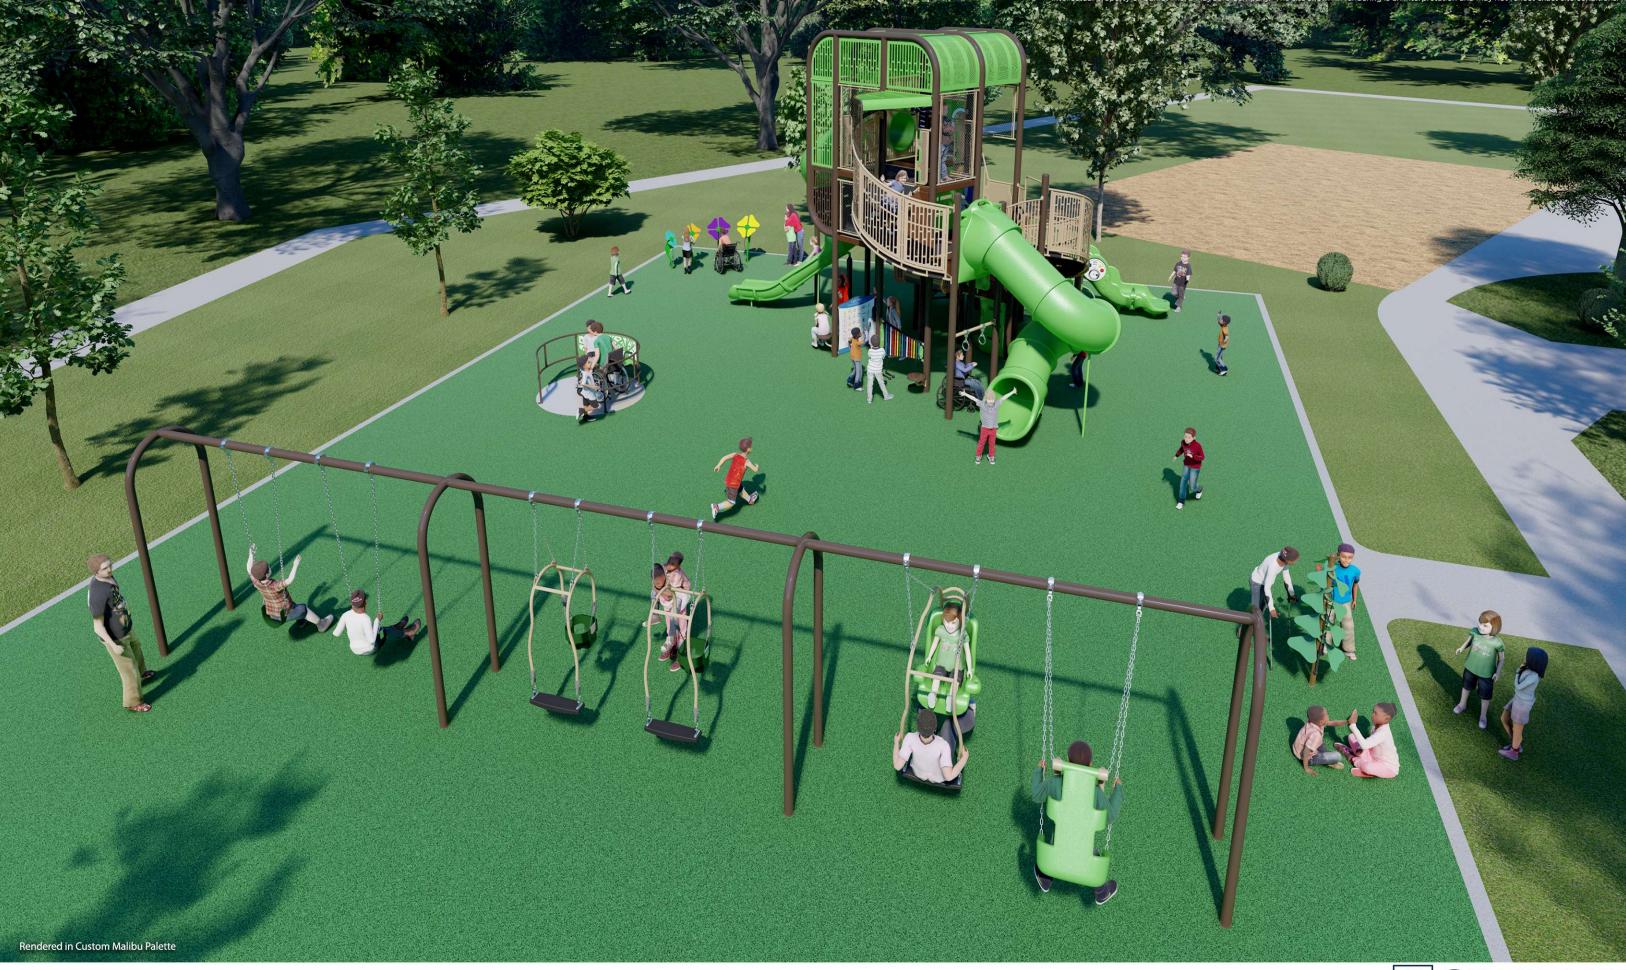

# 2024 Playground Proposal - Grant Check with Order

| Quantity | Part #     | Description                                                                                                                                                                                                                                                                          | Unit Price  | Amount       |
|----------|------------|--------------------------------------------------------------------------------------------------------------------------------------------------------------------------------------------------------------------------------------------------------------------------------------|-------------|--------------|
|          |            | (1) 90286 8' Sky Hi Spiral Tube Slide, 30" Dia                                                                                                                                                                                                                                       |             |              |
|          |            | (1) 91375 PS Sensory Wave Up & Around (3' & 3'                                                                                                                                                                                                                                       |             |              |
|          |            | (1) 91457 Sensory Wave Entryway                                                                                                                                                                                                                                                      |             |              |
|          |            | (1) 91595 Composer                                                                                                                                                                                                                                                                   |             |              |
|          |            | (1) 91604 HDPE Vertical Ladder 4'0"                                                                                                                                                                                                                                                  |             |              |
|          |            | (1) 91713 Modern Transfer w/Guard 2'-6" Rise                                                                                                                                                                                                                                         |             |              |
|          |            | (1) 91739 Narrows Climber (3'-4'6")                                                                                                                                                                                                                                                  |             |              |
|          |            | (1) 91806 Communication Board                                                                                                                                                                                                                                                        |             |              |
|          |            | (1) 91827 5" Upright Extension w/ Cap 5'                                                                                                                                                                                                                                             |             |              |
|          |            | (5) 91832 5" Upright Extension w/o Cap 8'                                                                                                                                                                                                                                            |             |              |
|          |            | (1) 91846 5" Upright Extension w/o Cap 7'                                                                                                                                                                                                                                            |             |              |
|          |            | (2) G90268 10' Upright, Galv                                                                                                                                                                                                                                                         |             |              |
|          |            | (5) G90270 12' Upright, Galv                                                                                                                                                                                                                                                         |             |              |
|          |            | (2) G90272 14' Upright, Galv                                                                                                                                                                                                                                                         |             |              |
| 1        | RDU        | GameTime - Swings with Seats                                                                                                                                                                                                                                                         | \$12,789.00 | \$12,789.00  |
|          |            | (2) 5128 Expression Swing 3 1/2" X 8'                                                                                                                                                                                                                                                |             |              |
|          |            | (1) 5165 Expression Swing w Adaptive Seat 3 1/2                                                                                                                                                                                                                                      |             |              |
|          |            | (1) 12583 Ada Primetime Swing Frame, 3 1/2" Od                                                                                                                                                                                                                                       |             |              |
|          |            | (2) 12584 Ada Primetime Swing Aab, 3 1/2" Od                                                                                                                                                                                                                                         |             |              |
|          |            | (1) SS8558 3 1/2" Zero-G Chair (5-12)-Stainless                                                                                                                                                                                                                                      |             |              |
|          |            | (2) SS8910 Belt Seat 3 1/2" /8' W/Clevis                                                                                                                                                                                                                                             |             |              |
| 1        | 6263       | GameTime - Inclusive Whirl - Natural                                                                                                                                                                                                                                                 | \$18,633.00 | \$18,633.00  |
| 3876     | PIP        | GT-Impax - Poured in Place Surfacing, 50% standard color / 50% black, 5.25" thick for a 12' CFH-                                                                                                                                                                                     | \$39.00     | \$151,164.00 |
|          |            | Price includes supply and installation of 8" crushed stone subbase to bring playground to grade of existing concrete walkway                                                                                                                                                         |             |              |
|          |            | Does NOT include site security while PIP material cures.                                                                                                                                                                                                                             |             |              |
| 1        | REMOVAL    | Installation - Removal and disposal of existing equipment                                                                                                                                                                                                                            | \$8,750.00  | \$8,750.00   |
| 4004     | EXCAVATION | Installation - Excavation of existing surfacing and grassy area to a depth of 12" or until all EWF has been removed                                                                                                                                                                  | \$2.75      | \$11,011.00  |
| 254      | CURB       | Installation - Concrete curb along perimeter of proposed play area with keyway for PIP                                                                                                                                                                                               | \$60.00     | \$15,240.00  |
| 40       | CONCRETE   | Installation - Furnish and install concrete access walkway from existing sidewalk to play area                                                                                                                                                                                       | \$20.00     | \$800.00     |
| 1        | INSTALL    | Installation - Installation of GameTime equipment and Freenotes musical instruments-<br>Price includes snow fencing around construction site, installation of Gametime<br>equipment and Freenotes music instruments, and site restoration of areas disturbed<br>due to construction. | \$82,500.00 | \$82,500.00  |