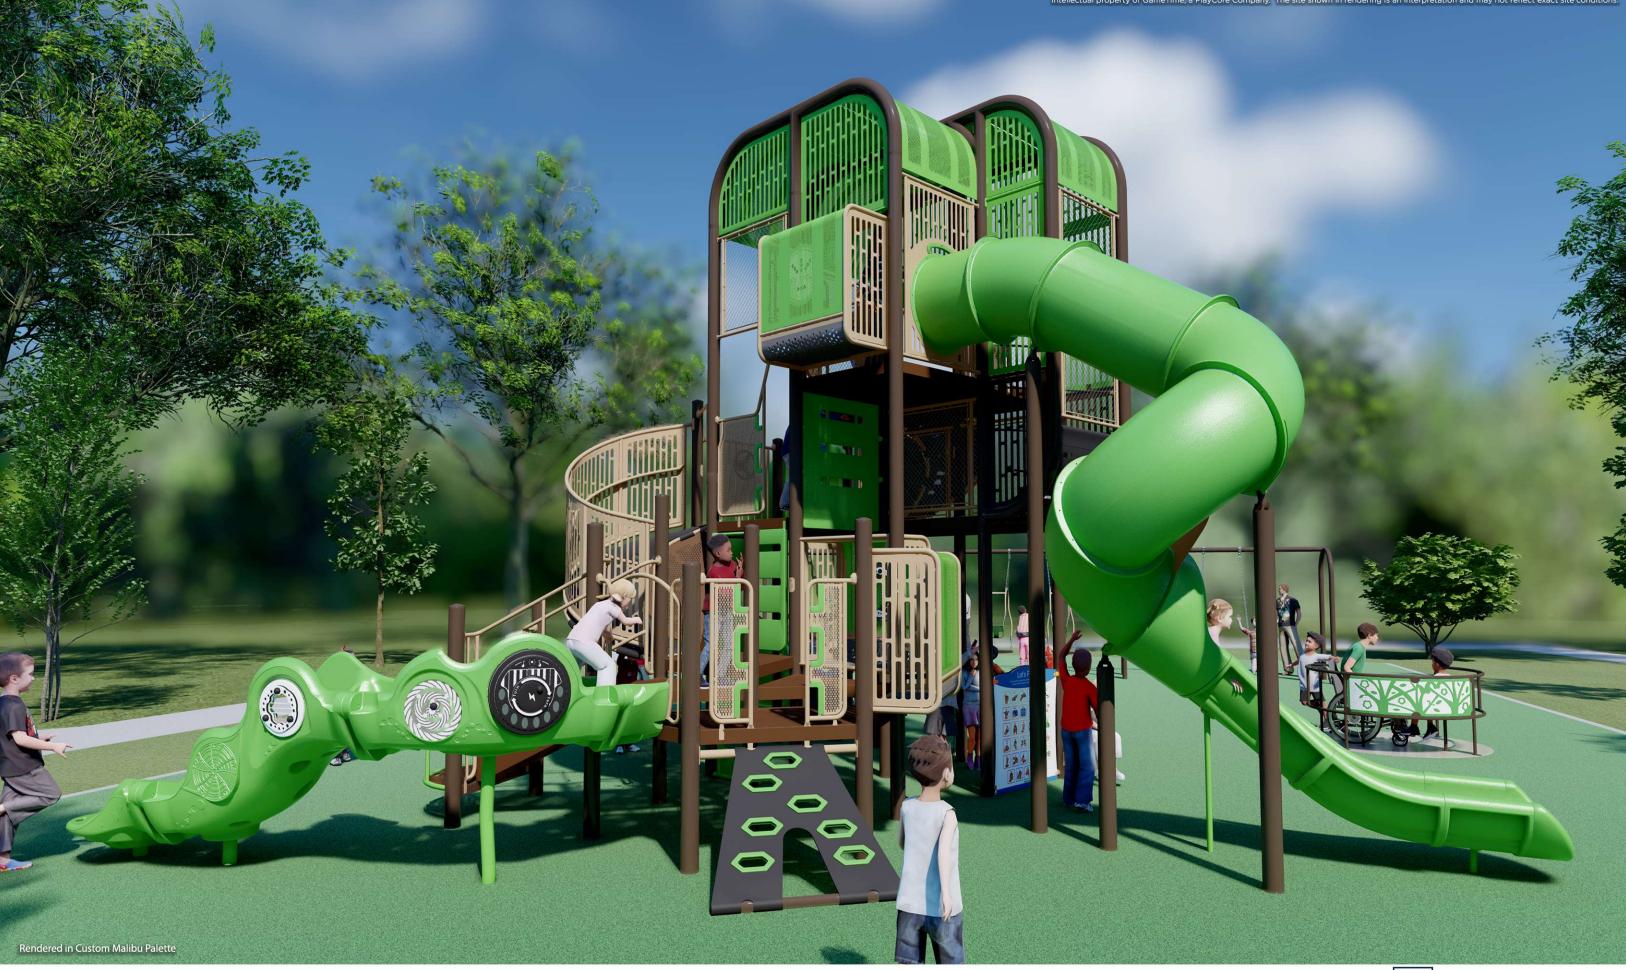

**Ship to Zip** 48076-3489

| Quantity | Part # | Description                                                | Unit Price   | Amount       |
|----------|--------|------------------------------------------------------------|--------------|--------------|
| 1        | RDU    | GameTime - Modified Dallas Dazzler Unit for 5-12 Year Olds | \$183,296.00 | \$183,296.00 |
|          |        | (1) 3903 Hypentic Wheel 12" 2S                             |              |              |
|          |        | (1) 3904 Bells 20" 1S                                      |              |              |
|          |        | (1) 3945 Rain 12" 2S                                       |              |              |
|          |        | (1) 3949 Pachinko 20" 1S                                   |              |              |
|          |        | (1) 3959 3-in-A-Row 20" Sensor                             |              |              |
|          |        | (1) 3961 Buzz Game Sensor 20" one sided                    |              |              |
|          |        | (1) 3965 Rotogen Piano 20" Sensor with Adaptive            |              |              |
|          |        | (11) 16701 Ada 49"Tri Punch Steel Dk                       |              |              |
|          |        | (2) 6284RP Aventus Entryway                                |              |              |
|          |        | (1) 6863RP Arise Climber                                   |              |              |
|          |        | (1) 6864RP Aventus Tower Foundation                        |              |              |
|          |        | (2) 6865RP Inclusive Play Pocket                           |              |              |
|          |        | (2) 6866RP Aventus Tower Mesh Panel                        |              |              |
|          |        | (1) 6867RP Aventus Tower 12' Slide                         |              |              |
|          |        | (1) 6868RP Aventus Tower Mesh Panel                        |              |              |
|          |        | (1) 6869RP Arise Climber w/Cover                           |              |              |
|          |        | (1) 6870RP Inclusive Play Pocket (Tower)                   |              |              |
|          |        | (1) 6874RP Aventus Internal Climbing Wall                  |              |              |
|          |        | (6) 6880RP Aventus Talk Tube                               |              |              |
|          |        | (6) 6895RP Aventus Extensions                              |              |              |
|          |        | (2) 81680 Single Seat                                      |              |              |
|          |        | (1) 81688 Therapeutic Rings Attch                          |              |              |
|          |        | (1) 90218 Rung Encl Mold S. Whl & Bar,Above Dk             |              |              |
|          |        | (2) 90266 8' Upright, Alum                                 |              |              |
|          |        | (1) 90267 9' Upright, Alum                                 |              |              |
|          |        | (3) 90268 10' Upright, Alum                                |              |              |
|          |        | (1) 90269 11' Upright, Alum                                |              |              |
|          |        | (1) 90272 14' Upright, Alum                                |              |              |
|          |        | (2) 90273 15' Upright, Alum                                |              |              |

# 2024 Playground Proposal - Grant Check with Order

| Quantity | Part #     | Description                                                                                                                                                                                                                                                                          | Unit Price  | Amount       |
|----------|------------|--------------------------------------------------------------------------------------------------------------------------------------------------------------------------------------------------------------------------------------------------------------------------------------|-------------|--------------|
|          |            | (1) 90286 8' Sky Hi Spiral Tube Slide, 30" Dia                                                                                                                                                                                                                                       |             |              |
|          |            | (1) 91375 PS Sensory Wave Up & Around (3' & 3'                                                                                                                                                                                                                                       |             |              |
|          |            | (1) 91457 Sensory Wave Entryway                                                                                                                                                                                                                                                      |             |              |
|          |            | (1) 91595 Composer                                                                                                                                                                                                                                                                   |             |              |
|          |            | (1) 91604 HDPE Vertical Ladder 4'0"                                                                                                                                                                                                                                                  |             |              |
|          |            | (1) 91713 Modern Transfer w/Guard 2'-6" Rise                                                                                                                                                                                                                                         |             |              |
|          |            | (1) 91739 Narrows Climber (3'-4'6")                                                                                                                                                                                                                                                  |             |              |
|          |            | (1) 91806 Communication Board                                                                                                                                                                                                                                                        |             |              |
|          |            | (1) 91827 5" Upright Extension w/ Cap 5'                                                                                                                                                                                                                                             |             |              |
|          |            | (5) 91832 5" Upright Extension w/o Cap 8'                                                                                                                                                                                                                                            |             |              |
|          |            | (1) 91846 5" Upright Extension w/o Cap 7'                                                                                                                                                                                                                                            |             |              |
|          |            | (2) G90268 10' Upright, Galv                                                                                                                                                                                                                                                         |             |              |
|          |            | (5) G90270 12' Upright, Galv                                                                                                                                                                                                                                                         |             |              |
|          |            | (2) G90272 14' Upright, Galv                                                                                                                                                                                                                                                         |             |              |
| 1        | RDU        | GameTime - Swings with Seats                                                                                                                                                                                                                                                         | \$12,789.00 | \$12,789.00  |
|          |            | (2) 5128 Expression Swing 3 1/2" X 8'                                                                                                                                                                                                                                                |             |              |
|          |            | (1) 5165 Expression Swing w Adaptive Seat 3 1/2                                                                                                                                                                                                                                      |             |              |
|          |            | (1) 12583 Ada Primetime Swing Frame, 3 1/2" Od                                                                                                                                                                                                                                       |             |              |
|          |            | (2) 12584 Ada Primetime Swing Aab, 3 1/2" Od                                                                                                                                                                                                                                         |             |              |
|          |            | (1) SS8558 3 1/2" Zero-G Chair (5-12)-Stainless                                                                                                                                                                                                                                      |             |              |
|          |            | (2) SS8910 Belt Seat 3 1/2" /8' W/Clevis                                                                                                                                                                                                                                             |             |              |
| 1        | 6263       | GameTime - Inclusive Whirl - Natural                                                                                                                                                                                                                                                 | \$18,633.00 | \$18,633.00  |
| 3876     | PIP        | GT-Impax - Poured in Place Surfacing, 50% standard color / 50% black, 5.25" thick for a 12' CFH-                                                                                                                                                                                     | \$39.00     | \$151,164.00 |
|          |            | Price includes supply and installation of 8" crushed stone subbase to bring playground to grade of existing concrete walkway                                                                                                                                                         |             |              |
|          |            | Does NOT include site security while PIP material cures.                                                                                                                                                                                                                             |             |              |
| 1        | REMOVAL    | Installation - Removal and disposal of existing equipment                                                                                                                                                                                                                            | \$8,750.00  | \$8,750.00   |
| 4004     | EXCAVATION | Installation - Excavation of existing surfacing and grassy area to a depth of 12" or until all EWF has been removed                                                                                                                                                                  | \$2.75      | \$11,011.00  |
| 254      | CURB       | Installation - Concrete curb along perimeter of proposed play area with keyway for PIP                                                                                                                                                                                               | \$60.00     | \$15,240.00  |
| 40       | CONCRETE   | Installation - Furnish and install concrete access walkway from existing sidewalk to play area                                                                                                                                                                                       | \$20.00     | \$800.00     |
| 1        | INSTALL    | Installation - Installation of GameTime equipment and Freenotes musical instruments-<br>Price includes snow fencing around construction site, installation of Gametime<br>equipment and Freenotes music instruments, and site restoration of areas disturbed<br>due to construction. | \$82,500.00 | \$82,500.00  |