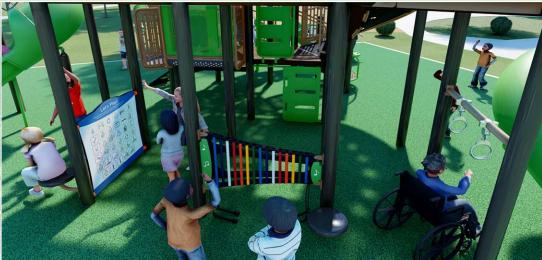

**Ship to Zip** 48076-3489

| Quantity | Part # | Description                                                | Unit Price   | Amount       |
|----------|--------|------------------------------------------------------------|--------------|--------------|
| 1        | RDU    | GameTime - Modified Dallas Dazzler Unit for 5-12 Year Olds | \$183,296.00 | \$183,296.00 |
|          |        | (1) 3903 Hypentic Wheel 12" 2S                             |              |              |
|          |        | (1) 3904 Bells 20" 1S                                      |              |              |
|          |        | (1) 3945 Rain 12" 2S                                       |              |              |
|          |        | (1) 3949 Pachinko 20" 1S                                   |              |              |
|          |        | (1) 3959 3-in-A-Row 20" Sensor                             |              |              |
|          |        | (1) 3961 Buzz Game Sensor 20" one sided                    |              |              |
|          |        | (1) 3965 Rotogen Piano 20" Sensor with Adaptive            |              |              |
|          |        | (11) 16701 Ada 49"Tri Punch Steel Dk                       |              |              |
|          |        | (2) 6284RP Aventus Entryway                                |              |              |
|          |        | (1) 6863RP Arise Climber                                   |              |              |
|          |        | (1) 6864RP Aventus Tower Foundation                        |              |              |
|          |        | (2) 6865RP Inclusive Play Pocket                           |              |              |
|          |        | (2) 6866RP Aventus Tower Mesh Panel                        |              |              |
|          |        | (1) 6867RP Aventus Tower 12' Slide                         |              |              |
|          |        | (1) 6868RP Aventus Tower Mesh Panel                        |              |              |
|          |        | (1) 6869RP Arise Climber w/Cover                           |              |              |
|          |        | (1) 6870RP Inclusive Play Pocket (Tower)                   |              |              |
|          |        | (1) 6874RP Aventus Internal Climbing Wall                  |              |              |
|          |        | (6) 6880RP Aventus Talk Tube                               |              |              |
|          |        | (6) 6895RP Aventus Extensions                              |              |              |
|          |        | (2) 81680 Single Seat                                      |              |              |
|          |        | (1) 81688 Therapeutic Rings Attch                          |              |              |
|          |        | (1) 90218 Rung Encl Mold S. Whl & Bar,Above Dk             |              |              |
|          |        | (2) 90266 8' Upright, Alum                                 |              |              |
|          |        | (1) 90267 9' Upright, Alum                                 |              |              |
|          |        | (3) 90268 10' Upright, Alum                                |              |              |
|          |        | (1) 90269 11' Upright, Alum                                |              |              |
|          |        | (1) 90272 14' Upright, Alum                                |              |              |
|          |        | (2) 90273 15' Upright, Alum                                |              |              |

# 2024 Playground Proposal - Grant Check with Order

| Quantity | Part #     | Description                                                                                                                                                                                                                                                                          | Unit Price  | Amount       |
|----------|------------|--------------------------------------------------------------------------------------------------------------------------------------------------------------------------------------------------------------------------------------------------------------------------------------|-------------|--------------|
|          |            | (1) 90286 8' Sky Hi Spiral Tube Slide, 30" Dia                                                                                                                                                                                                                                       |             |              |
|          |            | (1) 91375 PS Sensory Wave Up & Around (3' & 3'                                                                                                                                                                                                                                       |             |              |
|          |            | (1) 91457 Sensory Wave Entryway                                                                                                                                                                                                                                                      |             |              |
|          |            | (1) 91595 Composer                                                                                                                                                                                                                                                                   |             |              |
|          |            | (1) 91604 HDPE Vertical Ladder 4'0"                                                                                                                                                                                                                                                  |             |              |
|          |            | (1) 91713 Modern Transfer w/Guard 2'-6" Rise                                                                                                                                                                                                                                         |             |              |
|          |            | (1) 91739 Narrows Climber (3'-4'6")                                                                                                                                                                                                                                                  |             |              |
|          |            | (1) 91806 Communication Board                                                                                                                                                                                                                                                        |             |              |
|          |            | (1) 91827 5" Upright Extension w/ Cap 5'                                                                                                                                                                                                                                             |             |              |
|          |            | (5) 91832 5" Upright Extension w/o Cap 8'                                                                                                                                                                                                                                            |             |              |
|          |            | (1) 91846 5" Upright Extension w/o Cap 7'                                                                                                                                                                                                                                            |             |              |
|          |            | (2) G90268 10' Upright, Galv                                                                                                                                                                                                                                                         |             |              |
|          |            | (5) G90270 12' Upright, Galv                                                                                                                                                                                                                                                         |             |              |
|          |            | (2) G90272 14' Upright, Galv                                                                                                                                                                                                                                                         |             |              |
| 1        | RDU        | GameTime - Swings with Seats                                                                                                                                                                                                                                                         | \$12,789.00 | \$12,789.00  |
|          |            | (2) 5128 Expression Swing 3 1/2" X 8'                                                                                                                                                                                                                                                |             |              |
|          |            | (1) 5165 Expression Swing w Adaptive Seat 3 1/2                                                                                                                                                                                                                                      |             |              |
|          |            | (1) 12583 Ada Primetime Swing Frame, 3 1/2" Od                                                                                                                                                                                                                                       |             |              |
|          |            | (2) 12584 Ada Primetime Swing Aab, 3 1/2" Od                                                                                                                                                                                                                                         |             |              |
|          |            | (1) SS8558 3 1/2" Zero-G Chair (5-12)-Stainless                                                                                                                                                                                                                                      |             |              |
|          |            | (2) SS8910 Belt Seat 3 1/2" /8' W/Clevis                                                                                                                                                                                                                                             |             |              |
| 1        | 6263       | GameTime - Inclusive Whirl - Natural                                                                                                                                                                                                                                                 | \$18,633.00 | \$18,633.00  |
| 3876     | PIP        | GT-Impax - Poured in Place Surfacing, 50% standard color / 50% black, 5.25" thick for a 12' CFH-                                                                                                                                                                                     | \$39.00     | \$151,164.00 |
|          |            | Price includes supply and installation of 8" crushed stone subbase to bring playground to grade of existing concrete walkway                                                                                                                                                         |             |              |
|          |            | Does NOT include site security while PIP material cures.                                                                                                                                                                                                                             |             |              |
| 1        | REMOVAL    | Installation - Removal and disposal of existing equipment                                                                                                                                                                                                                            | \$8,750.00  | \$8,750.00   |
| 4004     | EXCAVATION | Installation - Excavation of existing surfacing and grassy area to a depth of 12" or until all EWF has been removed                                                                                                                                                                  | \$2.75      | \$11,011.00  |
| 254      | CURB       | Installation - Concrete curb along perimeter of proposed play area with keyway for PIP                                                                                                                                                                                               | \$60.00     | \$15,240.00  |
| 40       | CONCRETE   | Installation - Furnish and install concrete access walkway from existing sidewalk to play area                                                                                                                                                                                       | \$20.00     | \$800.00     |
| 1        | INSTALL    | Installation - Installation of GameTime equipment and Freenotes musical instruments-<br>Price includes snow fencing around construction site, installation of Gametime<br>equipment and Freenotes music instruments, and site restoration of areas disturbed<br>due to construction. | \$82,500.00 | \$82,500.00  |