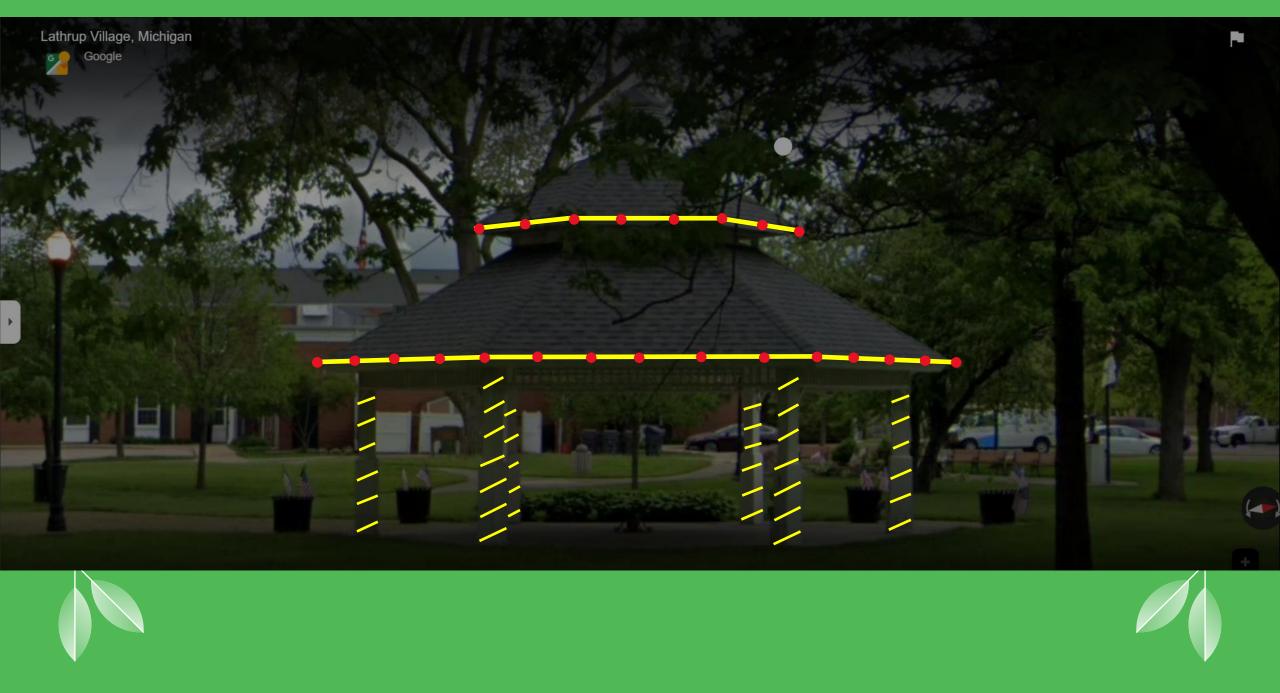

## 2024 Holiday Lighting

**Quotes and Concepts** 

0

+

|                                                                                                                                                                                                                                                                                                                                                                                                                                                                                                                                                                                                                                                                                                                                                                                                                                                                                                                                                                                                                                                                                                                                                                                                                                                                                                                                                                                                                                                                                                                                                                                                                                                                                                                                                                                                                                                                                                                                                                                                                                                                                                                                | Category                       | Description           | Locat           | ion                                                                                                                                                                                                                                                                                                                                                                                                                                                                                                                                                                                                                                                                                                 |                      | Color                          | N/R     | Qty   | Total Price |
|--------------------------------------------------------------------------------------------------------------------------------------------------------------------------------------------------------------------------------------------------------------------------------------------------------------------------------------------------------------------------------------------------------------------------------------------------------------------------------------------------------------------------------------------------------------------------------------------------------------------------------------------------------------------------------------------------------------------------------------------------------------------------------------------------------------------------------------------------------------------------------------------------------------------------------------------------------------------------------------------------------------------------------------------------------------------------------------------------------------------------------------------------------------------------------------------------------------------------------------------------------------------------------------------------------------------------------------------------------------------------------------------------------------------------------------------------------------------------------------------------------------------------------------------------------------------------------------------------------------------------------------------------------------------------------------------------------------------------------------------------------------------------------------------------------------------------------------------------------------------------------------------------------------------------------------------------------------------------------------------------------------------------------------------------------------------------------------------------------------------------------|--------------------------------|-----------------------|-----------------|-----------------------------------------------------------------------------------------------------------------------------------------------------------------------------------------------------------------------------------------------------------------------------------------------------------------------------------------------------------------------------------------------------------------------------------------------------------------------------------------------------------------------------------------------------------------------------------------------------------------------------------------------------------------------------------------------------|----------------------|--------------------------------|---------|-------|-------------|
|                                                                                                                                                                                                                                                                                                                                                                                                                                                                                                                                                                                                                                                                                                                                                                                                                                                                                                                                                                                                                                                                                                                                                                                                                                                                                                                                                                                                                                                                                                                                                                                                                                                                                                                                                                                                                                                                                                                                                                                                                                                                                                                                | 방송은 이 집안 것이라. 아파가 있는 것이 같이 했다. | blay (Items Installed | Last Seasor     | n)                                                                                                                                                                                                                                                                                                                                                                                                                                                                                                                                                                                                                                                                                                  |                      |                                |         |       |             |
| and the second s | Roof Lighting                  |                       | Const           |                                                                                                                                                                                                                                                                                                                                                                                                                                                                                                                                                                                                                                                                                                     |                      |                                | -       | 450   |             |
|                                                                                                                                                                                                                                                                                                                                                                                                                                                                                                                                                                                                                                                                                                                                                                                                                                                                                                                                                                                                                                                                                                                                                                                                                                                                                                                                                                                                                                                                                                                                                                                                                                                                                                                                                                                                                                                                                                                                                                                                                                                                                                                                | Fascia/Ga                      | ble C9 LED            |                 |                                                                                                                                                                                                                                                                                                                                                                                                                                                                                                                                                                                                                                                                                                     | R                    | 150                            | \$780.0 |       |             |
|                                                                                                                                                                                                                                                                                                                                                                                                                                                                                                                                                                                                                                                                                                                                                                                                                                                                                                                                                                                                                                                                                                                                                                                                                                                                                                                                                                                                                                                                                                                                                                                                                                                                                                                                                                                                                                                                                                                                                                                                                                                                                                                                | Fascia CS                      | All N 1 LED           | Front           | of bldg. far le                                                                                                                                                                                                                                                                                                                                                                                                                                                                                                                                                                                                                                                                                     | eft to far right     | White LED<br>Warm<br>White LED | R       | 220   | \$1,386.0   |
| 1                                                                                                                                                                                                                                                                                                                                                                                                                                                                                                                                                                                                                                                                                                                                                                                                                                                                                                                                                                                                                                                                                                                                                                                                                                                                                                                                                                                                                                                                                                                                                                                                                                                                                                                                                                                                                                                                                                                                                                                                                                                                                                                              | Tree/Shrub Li                  | ght                   |                 |                                                                                                                                                                                                                                                                                                                                                                                                                                                                                                                                                                                                                                                                                                     |                      |                                |         |       |             |
|                                                                                                                                                                                                                                                                                                                                                                                                                                                                                                                                                                                                                                                                                                                                                                                                                                                                                                                                                                                                                                                                                                                                                                                                                                                                                                                                                                                                                                                                                                                                                                                                                                                                                                                                                                                                                                                                                                                                                                                                                                                                                                                                | T Branch \                     | Wrap w/ Mini LED      | 2 Pea           | r trees both s                                                                                                                                                                                                                                                                                                                                                                                                                                                                                                                                                                                                                                                                                      | sides front of Bldg. | Warm                           | N       | 1,000 | \$850.0     |
|                                                                                                                                                                                                                                                                                                                                                                                                                                                                                                                                                                                                                                                                                                                                                                                                                                                                                                                                                                                                                                                                                                                                                                                                                                                                                                                                                                                                                                                                                                                                                                                                                                                                                                                                                                                                                                                                                                                                                                                                                                                                                                                                | Shrubs Ca                      | nopy w/ Mini LED      | Boxwo           | oods both sid                                                                                                                                                                                                                                                                                                                                                                                                                                                                                                                                                                                                                                                                                       | les front of Bldg.   | White LED<br>Warm              | N       | 1,400 | \$938.0     |
|                                                                                                                                                                                                                                                                                                                                                                                                                                                                                                                                                                                                                                                                                                                                                                                                                                                                                                                                                                                                                                                                                                                                                                                                                                                                                                                                                                                                                                                                                                                                                                                                                                                                                                                                                                                                                                                                                                                                                                                                                                                                                                                                | Shrubs Ca                      | nopy w/ Mini LED      | Big an          | d little Boyw                                                                                                                                                                                                                                                                                                                                                                                                                                                                                                                                                                                                                                                                                       | oods aroud flag      | White LED<br>Warm              | N       | 750   | \$502.5     |
|                                                                                                                                                                                                                                                                                                                                                                                                                                                                                                                                                                                                                                                                                                                                                                                                                                                                                                                                                                                                                                                                                                                                                                                                                                                                                                                                                                                                                                                                                                                                                                                                                                                                                                                                                                                                                                                                                                                                                                                                                                                                                                                                | 0111003 00                     | hopy w/ wini ceb      | polc            | IG IILLIE DOXW                                                                                                                                                                                                                                                                                                                                                                                                                                                                                                                                                                                                                                                                                      | oous aroud hay       | White LED                      | 14      | 150   | φ502.5      |
| 1                                                                                                                                                                                                                                                                                                                                                                                                                                                                                                                                                                                                                                                                                                                                                                                                                                                                                                                                                                                                                                                                                                                                                                                                                                                                                                                                                                                                                                                                                                                                                                                                                                                                                                                                                                                                                                                                                                                                                                                                                                                                                                                              | Ground                         |                       | (COL) TOWN      |                                                                                                                                                                                                                                                                                                                                                                                                                                                                                                                                                                                                                                                                                                     |                      |                                |         |       |             |
|                                                                                                                                                                                                                                                                                                                                                                                                                                                                                                                                                                                                                                                                                                                                                                                                                                                                                                                                                                                                                                                                                                                                                                                                                                                                                                                                                                                                                                                                                                                                                                                                                                                                                                                                                                                                                                                                                                                                                                                                                                                                                                                                | Stake Ligh                     | ting C9 15" LED       | Aroun           | d sign and fla                                                                                                                                                                                                                                                                                                                                                                                                                                                                                                                                                                                                                                                                                      | ag poles             | Warm<br>White LED              | N       | 80    | \$285.6     |
|                                                                                                                                                                                                                                                                                                                                                                                                                                                                                                                                                                                                                                                                                                                                                                                                                                                                                                                                                                                                                                                                                                                                                                                                                                                                                                                                                                                                                                                                                                                                                                                                                                                                                                                                                                                                                                                                                                                                                                                                                                                                                                                                | Garland                        |                       |                 |                                                                                                                                                                                                                                                                                                                                                                                                                                                                                                                                                                                                                                                                                                     |                      |                                |         |       |             |
|                                                                                                                                                                                                                                                                                                                                                                                                                                                                                                                                                                                                                                                                                                                                                                                                                                                                                                                                                                                                                                                                                                                                                                                                                                                                                                                                                                                                                                                                                                                                                                                                                                                                                                                                                                                                                                                                                                                                                                                                                                                                                                                                | 4" Lit                         |                       | Live G<br>Gazet | arland with I                                                                                                                                                                                                                                                                                                                                                                                                                                                                                                                                                                                                                                                                                       | ights around         | Warm<br>White LED              | R       | 130   | \$910.0     |
|                                                                                                                                                                                                                                                                                                                                                                                                                                                                                                                                                                                                                                                                                                                                                                                                                                                                                                                                                                                                                                                                                                                                                                                                                                                                                                                                                                                                                                                                                                                                                                                                                                                                                                                                                                                                                                                                                                                                                                                                                                                                                                                                | Deluxe Wr                      | n White 14" LED       |                 | Pillar in front                                                                                                                                                                                                                                                                                                                                                                                                                                                                                                                                                                                                                                                                                     |                      | Warm<br>White LED              | R       | 216   | \$4,037.0   |
|                                                                                                                                                                                                                                                                                                                                                                                                                                                                                                                                                                                                                                                                                                                                                                                                                                                                                                                                                                                                                                                                                                                                                                                                                                                                                                                                                                                                                                                                                                                                                                                                                                                                                                                                                                                                                                                                                                                                                                                                                                                                                                                                | Wreath                         |                       |                 |                                                                                                                                                                                                                                                                                                                                                                                                                                                                                                                                                                                                                                                                                                     |                      |                                |         |       |             |
|                                                                                                                                                                                                                                                                                                                                                                                                                                                                                                                                                                                                                                                                                                                                                                                                                                                                                                                                                                                                                                                                                                                                                                                                                                                                                                                                                                                                                                                                                                                                                                                                                                                                                                                                                                                                                                                                                                                                                                                                                                                                                                                                | Deluxe Wr                      | n White 60" LED       | Front           | of bldg. Peak                                                                                                                                                                                                                                                                                                                                                                                                                                                                                                                                                                                                                                                                                       |                      | Warm<br>White LED              | R       | 1     | \$661.2     |
| -                                                                                                                                                                                                                                                                                                                                                                                                                                                                                                                                                                                                                                                                                                                                                                                                                                                                                                                                                                                                                                                                                                                                                                                                                                                                                                                                                                                                                                                                                                                                                                                                                                                                                                                                                                                                                                                                                                                                                                                                                                                                                                                              | Bow                            |                       |                 |                                                                                                                                                                                                                                                                                                                                                                                                                                                                                                                                                                                                                                                                                                     |                      |                                |         |       |             |
|                                                                                                                                                                                                                                                                                                                                                                                                                                                                                                                                                                                                                                                                                                                                                                                                                                                                                                                                                                                                                                                                                                                                                                                                                                                                                                                                                                                                                                                                                                                                                                                                                                                                                                                                                                                                                                                                                                                                                                                                                                                                                                                                |                                | gold wire trim        |                 |                                                                                                                                                                                                                                                                                                                                                                                                                                                                                                                                                                                                                                                                                                     | Gazebo Garland       | Red + Gold                     |         | 6     | \$97.4      |
|                                                                                                                                                                                                                                                                                                                                                                                                                                                                                                                                                                                                                                                                                                                                                                                                                                                                                                                                                                                                                                                                                                                                                                                                                                                                                                                                                                                                                                                                                                                                                                                                                                                                                                                                                                                                                                                                                                                                                                                                                                                                                                                                |                                | gold wire trim        |                 |                                                                                                                                                                                                                                                                                                                                                                                                                                                                                                                                                                                                                                                                                                     | front of the Bldg.   | Red + Gold                     |         | 1     | \$28.5      |
| Ц,                                                                                                                                                                                                                                                                                                                                                                                                                                                                                                                                                                                                                                                                                                                                                                                                                                                                                                                                                                                                                                                                                                                                                                                                                                                                                                                                                                                                                                                                                                                                                                                                                                                                                                                                                                                                                                                                                                                                                                                                                                                                                                                             |                                | gold wire trim        | 4 need          | led for the ga                                                                                                                                                                                                                                                                                                                                                                                                                                                                                                                                                                                                                                                                                      | arland               | Red + Gold                     | R       | 4     | \$114.3     |
| _ '                                                                                                                                                                                                                                                                                                                                                                                                                                                                                                                                                                                                                                                                                                                                                                                                                                                                                                                                                                                                                                                                                                                                                                                                                                                                                                                                                                                                                                                                                                                                                                                                                                                                                                                                                                                                                                                                                                                                                                                                                                                                                                                            | Electrical<br>Timer - Me       | chanical              | Cost fo         | or 1 timer ( 3                                                                                                                                                                                                                                                                                                                                                                                                                                                                                                                                                                                                                                                                                      | possible )           |                                | R       | 1     | \$41.5      |
| _                                                                                                                                                                                                                                                                                                                                                                                                                                                                                                                                                                                                                                                                                                                                                                                                                                                                                                                                                                                                                                                                                                                                                                                                                                                                                                                                                                                                                                                                                                                                                                                                                                                                                                                                                                                                                                                                                                                                                                                                                                                                                                                              | inter inte                     |                       |                 |                                                                                                                                                                                                                                                                                                                                                                                                                                                                                                                                                                                                                                                                                                     |                      | 2012                           |         |       |             |
| INI                                                                                                                                                                                                                                                                                                                                                                                                                                                                                                                                                                                                                                                                                                                                                                                                                                                                                                                                                                                                                                                                                                                                                                                                                                                                                                                                                                                                                                                                                                                                                                                                                                                                                                                                                                                                                                                                                                                                                                                                                                                                                                                            |                                | T OPTIONS: (based o   |                 | and the second se | Reinstallation To    | tal                            |         |       | \$8,056.2   |
|                                                                                                                                                                                                                                                                                                                                                                                                                                                                                                                                                                                                                                                                                                                                                                                                                                                                                                                                                                                                                                                                                                                                                                                                                                                                                                                                                                                                                                                                                                                                                                                                                                                                                                                                                                                                                                                                                                                                                                                                                                                                                                                                | Partial Dov                    | vn Payment            | 50.00%          | \$5,114.79                                                                                                                                                                                                                                                                                                                                                                                                                                                                                                                                                                                                                                                                                          |                      | 2                              |         |       |             |
|                                                                                                                                                                                                                                                                                                                                                                                                                                                                                                                                                                                                                                                                                                                                                                                                                                                                                                                                                                                                                                                                                                                                                                                                                                                                                                                                                                                                                                                                                                                                                                                                                                                                                                                                                                                                                                                                                                                                                                                                                                                                                                                                |                                |                       |                 |                                                                                                                                                                                                                                                                                                                                                                                                                                                                                                                                                                                                                                                                                                     | *Less Loyalty        | Incentive                      |         |       | \$402.8     |
|                                                                                                                                                                                                                                                                                                                                                                                                                                                                                                                                                                                                                                                                                                                                                                                                                                                                                                                                                                                                                                                                                                                                                                                                                                                                                                                                                                                                                                                                                                                                                                                                                                                                                                                                                                                                                                                                                                                                                                                                                                                                                                                                |                                |                       |                 |                                                                                                                                                                                                                                                                                                                                                                                                                                                                                                                                                                                                                                                                                                     | New Items Total      |                                |         |       | \$2,576.1   |
|                                                                                                                                                                                                                                                                                                                                                                                                                                                                                                                                                                                                                                                                                                                                                                                                                                                                                                                                                                                                                                                                                                                                                                                                                                                                                                                                                                                                                                                                                                                                                                                                                                                                                                                                                                                                                                                                                                                                                                                                                                                                                                                                |                                |                       |                 |                                                                                                                                                                                                                                                                                                                                                                                                                                                                                                                                                                                                                                                                                                     | YOUR Total           |                                |         |       | \$10,229    |