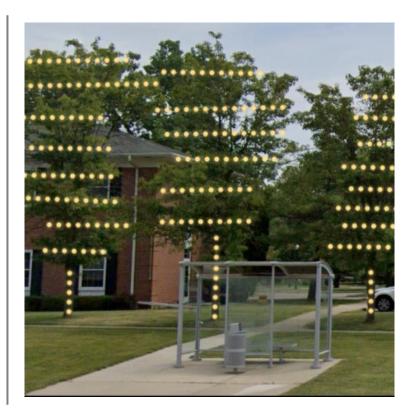

## 2024 Holiday Lighting

**Quotes and Concepts** 

0

+

|                                                                                                                                                                                                                                                                                                                                                                                                                                                                                                                                                                                                                                                                                                                                                                                                                                                                                                                                                                                                                                                                                                                                                                                                                                                                                                                                                                                                                                                                                                                                                                                                                                                                                                                                                                                                                                                                                                                                                                                                                                                                                                                                | Category                       | Description           | Locat           | ion                                                                                                                                                                                                                                                                                                                                                                                                                                                                                                                                                                                                                                                                                                 |                      | Color                          | N/R     | Qty   | Total Price |
|--------------------------------------------------------------------------------------------------------------------------------------------------------------------------------------------------------------------------------------------------------------------------------------------------------------------------------------------------------------------------------------------------------------------------------------------------------------------------------------------------------------------------------------------------------------------------------------------------------------------------------------------------------------------------------------------------------------------------------------------------------------------------------------------------------------------------------------------------------------------------------------------------------------------------------------------------------------------------------------------------------------------------------------------------------------------------------------------------------------------------------------------------------------------------------------------------------------------------------------------------------------------------------------------------------------------------------------------------------------------------------------------------------------------------------------------------------------------------------------------------------------------------------------------------------------------------------------------------------------------------------------------------------------------------------------------------------------------------------------------------------------------------------------------------------------------------------------------------------------------------------------------------------------------------------------------------------------------------------------------------------------------------------------------------------------------------------------------------------------------------------|--------------------------------|-----------------------|-----------------|-----------------------------------------------------------------------------------------------------------------------------------------------------------------------------------------------------------------------------------------------------------------------------------------------------------------------------------------------------------------------------------------------------------------------------------------------------------------------------------------------------------------------------------------------------------------------------------------------------------------------------------------------------------------------------------------------------|----------------------|--------------------------------|---------|-------|-------------|
|                                                                                                                                                                                                                                                                                                                                                                                                                                                                                                                                                                                                                                                                                                                                                                                                                                                                                                                                                                                                                                                                                                                                                                                                                                                                                                                                                                                                                                                                                                                                                                                                                                                                                                                                                                                                                                                                                                                                                                                                                                                                                                                                | 방송은 이 집안 것이라. 아파가 있는 것이 같이 했다. | blay (Items Installed | Last Seasor     | n)                                                                                                                                                                                                                                                                                                                                                                                                                                                                                                                                                                                                                                                                                                  |                      |                                |         |       |             |
| and the second s | Roof Lighting                  |                       | Const           |                                                                                                                                                                                                                                                                                                                                                                                                                                                                                                                                                                                                                                                                                                     |                      |                                | -       | 450   |             |
|                                                                                                                                                                                                                                                                                                                                                                                                                                                                                                                                                                                                                                                                                                                                                                                                                                                                                                                                                                                                                                                                                                                                                                                                                                                                                                                                                                                                                                                                                                                                                                                                                                                                                                                                                                                                                                                                                                                                                                                                                                                                                                                                | Fascia/Ga                      | ble C9 LED            |                 |                                                                                                                                                                                                                                                                                                                                                                                                                                                                                                                                                                                                                                                                                                     | R                    | 150                            | \$780.0 |       |             |
|                                                                                                                                                                                                                                                                                                                                                                                                                                                                                                                                                                                                                                                                                                                                                                                                                                                                                                                                                                                                                                                                                                                                                                                                                                                                                                                                                                                                                                                                                                                                                                                                                                                                                                                                                                                                                                                                                                                                                                                                                                                                                                                                | Fascia CS                      | All N 1 LED           | Front           | of bldg. far le                                                                                                                                                                                                                                                                                                                                                                                                                                                                                                                                                                                                                                                                                     | eft to far right     | White LED<br>Warm<br>White LED | R       | 220   | \$1,386.0   |
| 1                                                                                                                                                                                                                                                                                                                                                                                                                                                                                                                                                                                                                                                                                                                                                                                                                                                                                                                                                                                                                                                                                                                                                                                                                                                                                                                                                                                                                                                                                                                                                                                                                                                                                                                                                                                                                                                                                                                                                                                                                                                                                                                              | Tree/Shrub Li                  | ght                   |                 |                                                                                                                                                                                                                                                                                                                                                                                                                                                                                                                                                                                                                                                                                                     |                      |                                |         |       |             |
|                                                                                                                                                                                                                                                                                                                                                                                                                                                                                                                                                                                                                                                                                                                                                                                                                                                                                                                                                                                                                                                                                                                                                                                                                                                                                                                                                                                                                                                                                                                                                                                                                                                                                                                                                                                                                                                                                                                                                                                                                                                                                                                                | T Branch \                     | Wrap w/ Mini LED      | 2 Pea           | r trees both s                                                                                                                                                                                                                                                                                                                                                                                                                                                                                                                                                                                                                                                                                      | sides front of Bldg. | Warm                           | N       | 1,000 | \$850.0     |
|                                                                                                                                                                                                                                                                                                                                                                                                                                                                                                                                                                                                                                                                                                                                                                                                                                                                                                                                                                                                                                                                                                                                                                                                                                                                                                                                                                                                                                                                                                                                                                                                                                                                                                                                                                                                                                                                                                                                                                                                                                                                                                                                | Shrubs Ca                      | nopy w/ Mini LED      | Boxwo           | oods both sid                                                                                                                                                                                                                                                                                                                                                                                                                                                                                                                                                                                                                                                                                       | les front of Bldg.   | White LED<br>Warm              | N       | 1,400 | \$938.0     |
|                                                                                                                                                                                                                                                                                                                                                                                                                                                                                                                                                                                                                                                                                                                                                                                                                                                                                                                                                                                                                                                                                                                                                                                                                                                                                                                                                                                                                                                                                                                                                                                                                                                                                                                                                                                                                                                                                                                                                                                                                                                                                                                                | Shrubs Ca                      | nopy w/ Mini LED      | Big an          | d little Boyw                                                                                                                                                                                                                                                                                                                                                                                                                                                                                                                                                                                                                                                                                       | oods aroud flag      | White LED<br>Warm              | N       | 750   | \$502.5     |
|                                                                                                                                                                                                                                                                                                                                                                                                                                                                                                                                                                                                                                                                                                                                                                                                                                                                                                                                                                                                                                                                                                                                                                                                                                                                                                                                                                                                                                                                                                                                                                                                                                                                                                                                                                                                                                                                                                                                                                                                                                                                                                                                | 0111003 00                     | hopy w/ wini ceb      | polc            | IG IILLIE DOXW                                                                                                                                                                                                                                                                                                                                                                                                                                                                                                                                                                                                                                                                                      | oous aroud hay       | White LED                      | 14      | 150   | φ502.5      |
| 1                                                                                                                                                                                                                                                                                                                                                                                                                                                                                                                                                                                                                                                                                                                                                                                                                                                                                                                                                                                                                                                                                                                                                                                                                                                                                                                                                                                                                                                                                                                                                                                                                                                                                                                                                                                                                                                                                                                                                                                                                                                                                                                              | Ground                         |                       | (COL) TOWN      |                                                                                                                                                                                                                                                                                                                                                                                                                                                                                                                                                                                                                                                                                                     |                      |                                |         |       |             |
|                                                                                                                                                                                                                                                                                                                                                                                                                                                                                                                                                                                                                                                                                                                                                                                                                                                                                                                                                                                                                                                                                                                                                                                                                                                                                                                                                                                                                                                                                                                                                                                                                                                                                                                                                                                                                                                                                                                                                                                                                                                                                                                                | Stake Ligh                     | ting C9 15" LED       | Aroun           | d sign and fla                                                                                                                                                                                                                                                                                                                                                                                                                                                                                                                                                                                                                                                                                      | ag poles             | Warm<br>White LED              | N       | 80    | \$285.6     |
|                                                                                                                                                                                                                                                                                                                                                                                                                                                                                                                                                                                                                                                                                                                                                                                                                                                                                                                                                                                                                                                                                                                                                                                                                                                                                                                                                                                                                                                                                                                                                                                                                                                                                                                                                                                                                                                                                                                                                                                                                                                                                                                                | Garland                        |                       |                 |                                                                                                                                                                                                                                                                                                                                                                                                                                                                                                                                                                                                                                                                                                     |                      |                                |         |       |             |
|                                                                                                                                                                                                                                                                                                                                                                                                                                                                                                                                                                                                                                                                                                                                                                                                                                                                                                                                                                                                                                                                                                                                                                                                                                                                                                                                                                                                                                                                                                                                                                                                                                                                                                                                                                                                                                                                                                                                                                                                                                                                                                                                | 4" Lit                         |                       | Live G<br>Gazet | arland with I                                                                                                                                                                                                                                                                                                                                                                                                                                                                                                                                                                                                                                                                                       | ights around         | Warm<br>White LED              | R       | 130   | \$910.0     |
|                                                                                                                                                                                                                                                                                                                                                                                                                                                                                                                                                                                                                                                                                                                                                                                                                                                                                                                                                                                                                                                                                                                                                                                                                                                                                                                                                                                                                                                                                                                                                                                                                                                                                                                                                                                                                                                                                                                                                                                                                                                                                                                                | Deluxe Wr                      | n White 14" LED       |                 | Pillar in front                                                                                                                                                                                                                                                                                                                                                                                                                                                                                                                                                                                                                                                                                     |                      | Warm<br>White LED              | R       | 216   | \$4,037.0   |
|                                                                                                                                                                                                                                                                                                                                                                                                                                                                                                                                                                                                                                                                                                                                                                                                                                                                                                                                                                                                                                                                                                                                                                                                                                                                                                                                                                                                                                                                                                                                                                                                                                                                                                                                                                                                                                                                                                                                                                                                                                                                                                                                | Wreath                         |                       |                 |                                                                                                                                                                                                                                                                                                                                                                                                                                                                                                                                                                                                                                                                                                     |                      |                                |         |       |             |
|                                                                                                                                                                                                                                                                                                                                                                                                                                                                                                                                                                                                                                                                                                                                                                                                                                                                                                                                                                                                                                                                                                                                                                                                                                                                                                                                                                                                                                                                                                                                                                                                                                                                                                                                                                                                                                                                                                                                                                                                                                                                                                                                | Deluxe Wr                      | n White 60" LED       | Front           | of bldg. Peak                                                                                                                                                                                                                                                                                                                                                                                                                                                                                                                                                                                                                                                                                       |                      | Warm<br>White LED              | R       | 1     | \$661.2     |
| -                                                                                                                                                                                                                                                                                                                                                                                                                                                                                                                                                                                                                                                                                                                                                                                                                                                                                                                                                                                                                                                                                                                                                                                                                                                                                                                                                                                                                                                                                                                                                                                                                                                                                                                                                                                                                                                                                                                                                                                                                                                                                                                              | Bow                            |                       |                 |                                                                                                                                                                                                                                                                                                                                                                                                                                                                                                                                                                                                                                                                                                     |                      |                                |         |       |             |
|                                                                                                                                                                                                                                                                                                                                                                                                                                                                                                                                                                                                                                                                                                                                                                                                                                                                                                                                                                                                                                                                                                                                                                                                                                                                                                                                                                                                                                                                                                                                                                                                                                                                                                                                                                                                                                                                                                                                                                                                                                                                                                                                |                                | gold wire trim        |                 |                                                                                                                                                                                                                                                                                                                                                                                                                                                                                                                                                                                                                                                                                                     | Gazebo Garland       | Red + Gold                     |         | 6     | \$97.4      |
|                                                                                                                                                                                                                                                                                                                                                                                                                                                                                                                                                                                                                                                                                                                                                                                                                                                                                                                                                                                                                                                                                                                                                                                                                                                                                                                                                                                                                                                                                                                                                                                                                                                                                                                                                                                                                                                                                                                                                                                                                                                                                                                                |                                | gold wire trim        |                 |                                                                                                                                                                                                                                                                                                                                                                                                                                                                                                                                                                                                                                                                                                     | front of the Bldg.   | Red + Gold                     |         | 1     | \$28.5      |
| Ц,                                                                                                                                                                                                                                                                                                                                                                                                                                                                                                                                                                                                                                                                                                                                                                                                                                                                                                                                                                                                                                                                                                                                                                                                                                                                                                                                                                                                                                                                                                                                                                                                                                                                                                                                                                                                                                                                                                                                                                                                                                                                                                                             |                                | gold wire trim        | 4 need          | led for the ga                                                                                                                                                                                                                                                                                                                                                                                                                                                                                                                                                                                                                                                                                      | arland               | Red + Gold                     | R       | 4     | \$114.3     |
| _ '                                                                                                                                                                                                                                                                                                                                                                                                                                                                                                                                                                                                                                                                                                                                                                                                                                                                                                                                                                                                                                                                                                                                                                                                                                                                                                                                                                                                                                                                                                                                                                                                                                                                                                                                                                                                                                                                                                                                                                                                                                                                                                                            | Electrical<br>Timer - Me       | chanical              | Cost fo         | or 1 timer ( 3                                                                                                                                                                                                                                                                                                                                                                                                                                                                                                                                                                                                                                                                                      | possible )           |                                | R       | 1     | \$41.5      |
| _                                                                                                                                                                                                                                                                                                                                                                                                                                                                                                                                                                                                                                                                                                                                                                                                                                                                                                                                                                                                                                                                                                                                                                                                                                                                                                                                                                                                                                                                                                                                                                                                                                                                                                                                                                                                                                                                                                                                                                                                                                                                                                                              | inter inte                     |                       |                 |                                                                                                                                                                                                                                                                                                                                                                                                                                                                                                                                                                                                                                                                                                     |                      | 2012                           |         |       |             |
| INI                                                                                                                                                                                                                                                                                                                                                                                                                                                                                                                                                                                                                                                                                                                                                                                                                                                                                                                                                                                                                                                                                                                                                                                                                                                                                                                                                                                                                                                                                                                                                                                                                                                                                                                                                                                                                                                                                                                                                                                                                                                                                                                            |                                | T OPTIONS: (based o   |                 | and the second se | Reinstallation To    | tal                            |         |       | \$8,056.2   |
|                                                                                                                                                                                                                                                                                                                                                                                                                                                                                                                                                                                                                                                                                                                                                                                                                                                                                                                                                                                                                                                                                                                                                                                                                                                                                                                                                                                                                                                                                                                                                                                                                                                                                                                                                                                                                                                                                                                                                                                                                                                                                                                                | Partial Dov                    | vn Payment            | 50.00%          | \$5,114.79                                                                                                                                                                                                                                                                                                                                                                                                                                                                                                                                                                                                                                                                                          |                      | 2                              |         |       |             |
|                                                                                                                                                                                                                                                                                                                                                                                                                                                                                                                                                                                                                                                                                                                                                                                                                                                                                                                                                                                                                                                                                                                                                                                                                                                                                                                                                                                                                                                                                                                                                                                                                                                                                                                                                                                                                                                                                                                                                                                                                                                                                                                                |                                |                       |                 |                                                                                                                                                                                                                                                                                                                                                                                                                                                                                                                                                                                                                                                                                                     | *Less Loyalty        | Incentive                      |         |       | \$402.8     |
|                                                                                                                                                                                                                                                                                                                                                                                                                                                                                                                                                                                                                                                                                                                                                                                                                                                                                                                                                                                                                                                                                                                                                                                                                                                                                                                                                                                                                                                                                                                                                                                                                                                                                                                                                                                                                                                                                                                                                                                                                                                                                                                                |                                |                       |                 |                                                                                                                                                                                                                                                                                                                                                                                                                                                                                                                                                                                                                                                                                                     | New Items Total      |                                |         |       | \$2,576.1   |
|                                                                                                                                                                                                                                                                                                                                                                                                                                                                                                                                                                                                                                                                                                                                                                                                                                                                                                                                                                                                                                                                                                                                                                                                                                                                                                                                                                                                                                                                                                                                                                                                                                                                                                                                                                                                                                                                                                                                                                                                                                                                                                                                |                                |                       |                 |                                                                                                                                                                                                                                                                                                                                                                                                                                                                                                                                                                                                                                                                                                     | YOUR Total           |                                |         |       | \$10,229    |