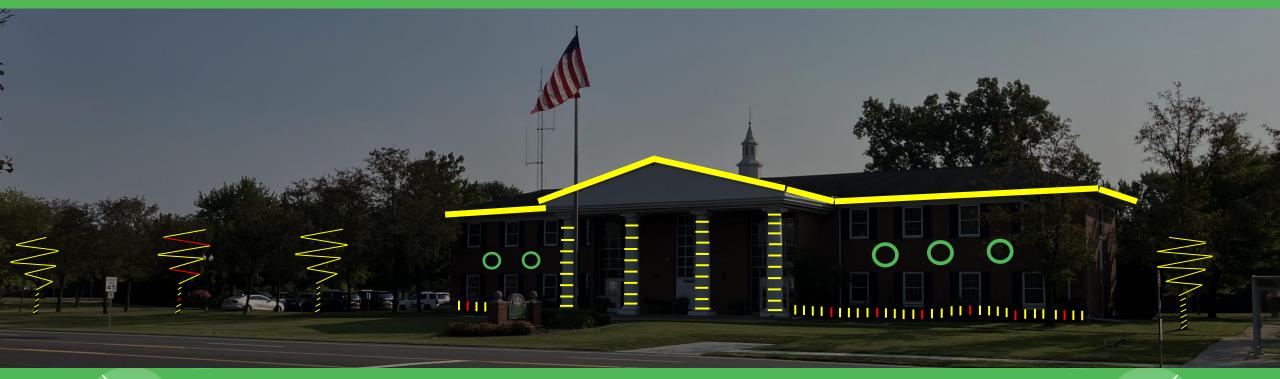

## 2024 Holiday Lighting

**Quotes and Concepts** 

0

+

|                                                                                                                                                                                                                                                                                                                                                                                                                                                                                                                                                                                                                                                                                                                                                                                                                                                                                                                                                                                                                                                                                                                                                                                                                                                                                                                                                                                                                                                                                                                                                                                                                                                                                                                                                                                                                                                                                                                                                                                                                                                                                                                                | Category                       | Description           | Locat           | ion                                                                                                                                                                                                                                                                                                                                                                                                                                                                                                                                                                                                                                                                                                 |                      | Color                          | N/R     | Qty   | Total Price |
|--------------------------------------------------------------------------------------------------------------------------------------------------------------------------------------------------------------------------------------------------------------------------------------------------------------------------------------------------------------------------------------------------------------------------------------------------------------------------------------------------------------------------------------------------------------------------------------------------------------------------------------------------------------------------------------------------------------------------------------------------------------------------------------------------------------------------------------------------------------------------------------------------------------------------------------------------------------------------------------------------------------------------------------------------------------------------------------------------------------------------------------------------------------------------------------------------------------------------------------------------------------------------------------------------------------------------------------------------------------------------------------------------------------------------------------------------------------------------------------------------------------------------------------------------------------------------------------------------------------------------------------------------------------------------------------------------------------------------------------------------------------------------------------------------------------------------------------------------------------------------------------------------------------------------------------------------------------------------------------------------------------------------------------------------------------------------------------------------------------------------------|--------------------------------|-----------------------|-----------------|-----------------------------------------------------------------------------------------------------------------------------------------------------------------------------------------------------------------------------------------------------------------------------------------------------------------------------------------------------------------------------------------------------------------------------------------------------------------------------------------------------------------------------------------------------------------------------------------------------------------------------------------------------------------------------------------------------|----------------------|--------------------------------|---------|-------|-------------|
|                                                                                                                                                                                                                                                                                                                                                                                                                                                                                                                                                                                                                                                                                                                                                                                                                                                                                                                                                                                                                                                                                                                                                                                                                                                                                                                                                                                                                                                                                                                                                                                                                                                                                                                                                                                                                                                                                                                                                                                                                                                                                                                                | 방송은 이 집안 것이라. 아파가 있는 것이 같이 했다. | blay (Items Installed | Last Seasor     | n)                                                                                                                                                                                                                                                                                                                                                                                                                                                                                                                                                                                                                                                                                                  |                      |                                |         |       |             |
| and the second s | Roof Lighting                  |                       | Const           |                                                                                                                                                                                                                                                                                                                                                                                                                                                                                                                                                                                                                                                                                                     |                      |                                | -       | 450   |             |
|                                                                                                                                                                                                                                                                                                                                                                                                                                                                                                                                                                                                                                                                                                                                                                                                                                                                                                                                                                                                                                                                                                                                                                                                                                                                                                                                                                                                                                                                                                                                                                                                                                                                                                                                                                                                                                                                                                                                                                                                                                                                                                                                | Fascia/Ga                      | ble C9 LED            |                 |                                                                                                                                                                                                                                                                                                                                                                                                                                                                                                                                                                                                                                                                                                     | R                    | 150                            | \$780.0 |       |             |
|                                                                                                                                                                                                                                                                                                                                                                                                                                                                                                                                                                                                                                                                                                                                                                                                                                                                                                                                                                                                                                                                                                                                                                                                                                                                                                                                                                                                                                                                                                                                                                                                                                                                                                                                                                                                                                                                                                                                                                                                                                                                                                                                | Fascia CS                      | All N 1 LED           | Front           | of bldg. far le                                                                                                                                                                                                                                                                                                                                                                                                                                                                                                                                                                                                                                                                                     | eft to far right     | White LED<br>Warm<br>White LED | R       | 220   | \$1,386.0   |
| 1                                                                                                                                                                                                                                                                                                                                                                                                                                                                                                                                                                                                                                                                                                                                                                                                                                                                                                                                                                                                                                                                                                                                                                                                                                                                                                                                                                                                                                                                                                                                                                                                                                                                                                                                                                                                                                                                                                                                                                                                                                                                                                                              | Tree/Shrub Li                  | ght                   |                 |                                                                                                                                                                                                                                                                                                                                                                                                                                                                                                                                                                                                                                                                                                     |                      |                                |         |       |             |
|                                                                                                                                                                                                                                                                                                                                                                                                                                                                                                                                                                                                                                                                                                                                                                                                                                                                                                                                                                                                                                                                                                                                                                                                                                                                                                                                                                                                                                                                                                                                                                                                                                                                                                                                                                                                                                                                                                                                                                                                                                                                                                                                | T Branch \                     | Wrap w/ Mini LED      | 2 Pea           | r trees both s                                                                                                                                                                                                                                                                                                                                                                                                                                                                                                                                                                                                                                                                                      | sides front of Bldg. | Warm                           | N       | 1,000 | \$850.0     |
|                                                                                                                                                                                                                                                                                                                                                                                                                                                                                                                                                                                                                                                                                                                                                                                                                                                                                                                                                                                                                                                                                                                                                                                                                                                                                                                                                                                                                                                                                                                                                                                                                                                                                                                                                                                                                                                                                                                                                                                                                                                                                                                                | Shrubs Ca                      | nopy w/ Mini LED      | Boxwo           | oods both sid                                                                                                                                                                                                                                                                                                                                                                                                                                                                                                                                                                                                                                                                                       | les front of Bldg.   | White LED<br>Warm              | N       | 1,400 | \$938.0     |
|                                                                                                                                                                                                                                                                                                                                                                                                                                                                                                                                                                                                                                                                                                                                                                                                                                                                                                                                                                                                                                                                                                                                                                                                                                                                                                                                                                                                                                                                                                                                                                                                                                                                                                                                                                                                                                                                                                                                                                                                                                                                                                                                | Shrubs Ca                      | nopy w/ Mini LED      | Big an          | d little Boyw                                                                                                                                                                                                                                                                                                                                                                                                                                                                                                                                                                                                                                                                                       | oods aroud flag      | White LED<br>Warm              | N       | 750   | \$502.5     |
|                                                                                                                                                                                                                                                                                                                                                                                                                                                                                                                                                                                                                                                                                                                                                                                                                                                                                                                                                                                                                                                                                                                                                                                                                                                                                                                                                                                                                                                                                                                                                                                                                                                                                                                                                                                                                                                                                                                                                                                                                                                                                                                                | 0111003 00                     | hopy w/ wini ceb      | polc            | IG IILLIE DOXW                                                                                                                                                                                                                                                                                                                                                                                                                                                                                                                                                                                                                                                                                      | oous aroud hay       | White LED                      | 14      | 150   | φ502.5      |
| 1                                                                                                                                                                                                                                                                                                                                                                                                                                                                                                                                                                                                                                                                                                                                                                                                                                                                                                                                                                                                                                                                                                                                                                                                                                                                                                                                                                                                                                                                                                                                                                                                                                                                                                                                                                                                                                                                                                                                                                                                                                                                                                                              | Ground                         |                       | (COL) TOWN      |                                                                                                                                                                                                                                                                                                                                                                                                                                                                                                                                                                                                                                                                                                     |                      |                                |         |       |             |
|                                                                                                                                                                                                                                                                                                                                                                                                                                                                                                                                                                                                                                                                                                                                                                                                                                                                                                                                                                                                                                                                                                                                                                                                                                                                                                                                                                                                                                                                                                                                                                                                                                                                                                                                                                                                                                                                                                                                                                                                                                                                                                                                | Stake Ligh                     | ting C9 15" LED       | Aroun           | d sign and fla                                                                                                                                                                                                                                                                                                                                                                                                                                                                                                                                                                                                                                                                                      | ag poles             | Warm<br>White LED              | N       | 80    | \$285.6     |
|                                                                                                                                                                                                                                                                                                                                                                                                                                                                                                                                                                                                                                                                                                                                                                                                                                                                                                                                                                                                                                                                                                                                                                                                                                                                                                                                                                                                                                                                                                                                                                                                                                                                                                                                                                                                                                                                                                                                                                                                                                                                                                                                | Garland                        |                       |                 |                                                                                                                                                                                                                                                                                                                                                                                                                                                                                                                                                                                                                                                                                                     |                      |                                |         |       |             |
|                                                                                                                                                                                                                                                                                                                                                                                                                                                                                                                                                                                                                                                                                                                                                                                                                                                                                                                                                                                                                                                                                                                                                                                                                                                                                                                                                                                                                                                                                                                                                                                                                                                                                                                                                                                                                                                                                                                                                                                                                                                                                                                                | 4" Lit                         |                       | Live G<br>Gazet | arland with I                                                                                                                                                                                                                                                                                                                                                                                                                                                                                                                                                                                                                                                                                       | ights around         | Warm<br>White LED              | R       | 130   | \$910.0     |
|                                                                                                                                                                                                                                                                                                                                                                                                                                                                                                                                                                                                                                                                                                                                                                                                                                                                                                                                                                                                                                                                                                                                                                                                                                                                                                                                                                                                                                                                                                                                                                                                                                                                                                                                                                                                                                                                                                                                                                                                                                                                                                                                | Deluxe Wr                      | n White 14" LED       |                 | Pillar in front                                                                                                                                                                                                                                                                                                                                                                                                                                                                                                                                                                                                                                                                                     |                      | Warm<br>White LED              | R       | 216   | \$4,037.0   |
|                                                                                                                                                                                                                                                                                                                                                                                                                                                                                                                                                                                                                                                                                                                                                                                                                                                                                                                                                                                                                                                                                                                                                                                                                                                                                                                                                                                                                                                                                                                                                                                                                                                                                                                                                                                                                                                                                                                                                                                                                                                                                                                                | Wreath                         |                       |                 |                                                                                                                                                                                                                                                                                                                                                                                                                                                                                                                                                                                                                                                                                                     |                      |                                |         |       |             |
|                                                                                                                                                                                                                                                                                                                                                                                                                                                                                                                                                                                                                                                                                                                                                                                                                                                                                                                                                                                                                                                                                                                                                                                                                                                                                                                                                                                                                                                                                                                                                                                                                                                                                                                                                                                                                                                                                                                                                                                                                                                                                                                                | Deluxe Wr                      | n White 60" LED       | Front           | of bldg. Peak                                                                                                                                                                                                                                                                                                                                                                                                                                                                                                                                                                                                                                                                                       |                      | Warm<br>White LED              | R       | 1     | \$661.2     |
| -                                                                                                                                                                                                                                                                                                                                                                                                                                                                                                                                                                                                                                                                                                                                                                                                                                                                                                                                                                                                                                                                                                                                                                                                                                                                                                                                                                                                                                                                                                                                                                                                                                                                                                                                                                                                                                                                                                                                                                                                                                                                                                                              | Bow                            |                       |                 |                                                                                                                                                                                                                                                                                                                                                                                                                                                                                                                                                                                                                                                                                                     |                      |                                |         |       |             |
|                                                                                                                                                                                                                                                                                                                                                                                                                                                                                                                                                                                                                                                                                                                                                                                                                                                                                                                                                                                                                                                                                                                                                                                                                                                                                                                                                                                                                                                                                                                                                                                                                                                                                                                                                                                                                                                                                                                                                                                                                                                                                                                                |                                | gold wire trim        |                 |                                                                                                                                                                                                                                                                                                                                                                                                                                                                                                                                                                                                                                                                                                     | Gazebo Garland       | Red + Gold                     |         | 6     | \$97.4      |
|                                                                                                                                                                                                                                                                                                                                                                                                                                                                                                                                                                                                                                                                                                                                                                                                                                                                                                                                                                                                                                                                                                                                                                                                                                                                                                                                                                                                                                                                                                                                                                                                                                                                                                                                                                                                                                                                                                                                                                                                                                                                                                                                |                                | gold wire trim        |                 |                                                                                                                                                                                                                                                                                                                                                                                                                                                                                                                                                                                                                                                                                                     | front of the Bldg.   | Red + Gold                     |         | 1     | \$28.5      |
| Ц,                                                                                                                                                                                                                                                                                                                                                                                                                                                                                                                                                                                                                                                                                                                                                                                                                                                                                                                                                                                                                                                                                                                                                                                                                                                                                                                                                                                                                                                                                                                                                                                                                                                                                                                                                                                                                                                                                                                                                                                                                                                                                                                             |                                | gold wire trim        | 4 need          | led for the ga                                                                                                                                                                                                                                                                                                                                                                                                                                                                                                                                                                                                                                                                                      | arland               | Red + Gold                     | R       | 4     | \$114.3     |
| _ '                                                                                                                                                                                                                                                                                                                                                                                                                                                                                                                                                                                                                                                                                                                                                                                                                                                                                                                                                                                                                                                                                                                                                                                                                                                                                                                                                                                                                                                                                                                                                                                                                                                                                                                                                                                                                                                                                                                                                                                                                                                                                                                            | Electrical<br>Timer - Me       | chanical              | Cost fo         | or 1 timer ( 3                                                                                                                                                                                                                                                                                                                                                                                                                                                                                                                                                                                                                                                                                      | possible )           |                                | R       | 1     | \$41.5      |
| _                                                                                                                                                                                                                                                                                                                                                                                                                                                                                                                                                                                                                                                                                                                                                                                                                                                                                                                                                                                                                                                                                                                                                                                                                                                                                                                                                                                                                                                                                                                                                                                                                                                                                                                                                                                                                                                                                                                                                                                                                                                                                                                              | inter inte                     |                       |                 |                                                                                                                                                                                                                                                                                                                                                                                                                                                                                                                                                                                                                                                                                                     |                      | 2012                           |         |       |             |
| INI                                                                                                                                                                                                                                                                                                                                                                                                                                                                                                                                                                                                                                                                                                                                                                                                                                                                                                                                                                                                                                                                                                                                                                                                                                                                                                                                                                                                                                                                                                                                                                                                                                                                                                                                                                                                                                                                                                                                                                                                                                                                                                                            |                                | T OPTIONS: (based o   |                 | and the second se | Reinstallation To    | tal                            |         |       | \$8,056.2   |
|                                                                                                                                                                                                                                                                                                                                                                                                                                                                                                                                                                                                                                                                                                                                                                                                                                                                                                                                                                                                                                                                                                                                                                                                                                                                                                                                                                                                                                                                                                                                                                                                                                                                                                                                                                                                                                                                                                                                                                                                                                                                                                                                | Partial Dov                    | vn Payment            | 50.00%          | \$5,114.79                                                                                                                                                                                                                                                                                                                                                                                                                                                                                                                                                                                                                                                                                          |                      | 2                              |         |       |             |
|                                                                                                                                                                                                                                                                                                                                                                                                                                                                                                                                                                                                                                                                                                                                                                                                                                                                                                                                                                                                                                                                                                                                                                                                                                                                                                                                                                                                                                                                                                                                                                                                                                                                                                                                                                                                                                                                                                                                                                                                                                                                                                                                |                                |                       |                 |                                                                                                                                                                                                                                                                                                                                                                                                                                                                                                                                                                                                                                                                                                     | *Less Loyalty        | Incentive                      |         |       | \$402.8     |
|                                                                                                                                                                                                                                                                                                                                                                                                                                                                                                                                                                                                                                                                                                                                                                                                                                                                                                                                                                                                                                                                                                                                                                                                                                                                                                                                                                                                                                                                                                                                                                                                                                                                                                                                                                                                                                                                                                                                                                                                                                                                                                                                |                                |                       |                 |                                                                                                                                                                                                                                                                                                                                                                                                                                                                                                                                                                                                                                                                                                     | New Items Total      |                                |         |       | \$2,576.1   |
|                                                                                                                                                                                                                                                                                                                                                                                                                                                                                                                                                                                                                                                                                                                                                                                                                                                                                                                                                                                                                                                                                                                                                                                                                                                                                                                                                                                                                                                                                                                                                                                                                                                                                                                                                                                                                                                                                                                                                                                                                                                                                                                                |                                |                       |                 |                                                                                                                                                                                                                                                                                                                                                                                                                                                                                                                                                                                                                                                                                                     | YOUR Total           |                                |         |       | \$10,229    |