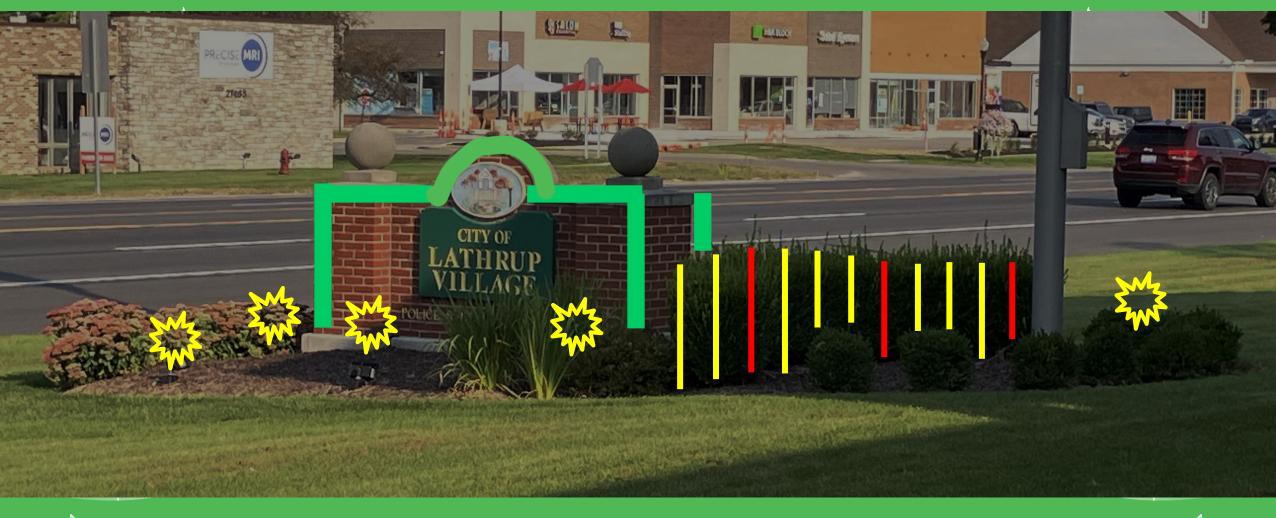

## 2024 Holiday Lighting

**Quotes and Concepts** 

0

+

|                                                                                                                                                                                                                                                                                                                                                                                                                                                                                                                                                                                                                                                                                                                                                                                                                                                                                                                                                                                                                                                                                                                                                                                                                                                                                                                                                                                                                                                                                                                                                                                                                                                                                                                                                                                                                                                                                                                                                                                                                                                                                                                                | Category                       | Description           | Locat           | ion                                                                                                                                                                                                                                                                                                                                                                                                                                                                                                                                                                                                                                                                                                 |                      | Color                          | N/R     | Qty   | Total Price |
|--------------------------------------------------------------------------------------------------------------------------------------------------------------------------------------------------------------------------------------------------------------------------------------------------------------------------------------------------------------------------------------------------------------------------------------------------------------------------------------------------------------------------------------------------------------------------------------------------------------------------------------------------------------------------------------------------------------------------------------------------------------------------------------------------------------------------------------------------------------------------------------------------------------------------------------------------------------------------------------------------------------------------------------------------------------------------------------------------------------------------------------------------------------------------------------------------------------------------------------------------------------------------------------------------------------------------------------------------------------------------------------------------------------------------------------------------------------------------------------------------------------------------------------------------------------------------------------------------------------------------------------------------------------------------------------------------------------------------------------------------------------------------------------------------------------------------------------------------------------------------------------------------------------------------------------------------------------------------------------------------------------------------------------------------------------------------------------------------------------------------------|--------------------------------|-----------------------|-----------------|-----------------------------------------------------------------------------------------------------------------------------------------------------------------------------------------------------------------------------------------------------------------------------------------------------------------------------------------------------------------------------------------------------------------------------------------------------------------------------------------------------------------------------------------------------------------------------------------------------------------------------------------------------------------------------------------------------|----------------------|--------------------------------|---------|-------|-------------|
|                                                                                                                                                                                                                                                                                                                                                                                                                                                                                                                                                                                                                                                                                                                                                                                                                                                                                                                                                                                                                                                                                                                                                                                                                                                                                                                                                                                                                                                                                                                                                                                                                                                                                                                                                                                                                                                                                                                                                                                                                                                                                                                                | 방송은 이 집안 것이라. 아파가 있는 것이 같이 했다. | blay (Items Installed | Last Seasor     | n)                                                                                                                                                                                                                                                                                                                                                                                                                                                                                                                                                                                                                                                                                                  |                      |                                |         |       |             |
| and the second s | Roof Lighting                  |                       | Const           |                                                                                                                                                                                                                                                                                                                                                                                                                                                                                                                                                                                                                                                                                                     |                      |                                | -       | 450   |             |
|                                                                                                                                                                                                                                                                                                                                                                                                                                                                                                                                                                                                                                                                                                                                                                                                                                                                                                                                                                                                                                                                                                                                                                                                                                                                                                                                                                                                                                                                                                                                                                                                                                                                                                                                                                                                                                                                                                                                                                                                                                                                                                                                | Fascia/Ga                      | ble C9 LED            |                 |                                                                                                                                                                                                                                                                                                                                                                                                                                                                                                                                                                                                                                                                                                     | R                    | 150                            | \$780.0 |       |             |
|                                                                                                                                                                                                                                                                                                                                                                                                                                                                                                                                                                                                                                                                                                                                                                                                                                                                                                                                                                                                                                                                                                                                                                                                                                                                                                                                                                                                                                                                                                                                                                                                                                                                                                                                                                                                                                                                                                                                                                                                                                                                                                                                | Fascia CS                      | All N 1 LED           | Front           | of bldg. far le                                                                                                                                                                                                                                                                                                                                                                                                                                                                                                                                                                                                                                                                                     | eft to far right     | White LED<br>Warm<br>White LED | R       | 220   | \$1,386.0   |
| 1                                                                                                                                                                                                                                                                                                                                                                                                                                                                                                                                                                                                                                                                                                                                                                                                                                                                                                                                                                                                                                                                                                                                                                                                                                                                                                                                                                                                                                                                                                                                                                                                                                                                                                                                                                                                                                                                                                                                                                                                                                                                                                                              | Tree/Shrub Li                  | ght                   |                 |                                                                                                                                                                                                                                                                                                                                                                                                                                                                                                                                                                                                                                                                                                     |                      |                                |         |       |             |
|                                                                                                                                                                                                                                                                                                                                                                                                                                                                                                                                                                                                                                                                                                                                                                                                                                                                                                                                                                                                                                                                                                                                                                                                                                                                                                                                                                                                                                                                                                                                                                                                                                                                                                                                                                                                                                                                                                                                                                                                                                                                                                                                | T Branch \                     | Wrap w/ Mini LED      | 2 Pea           | r trees both s                                                                                                                                                                                                                                                                                                                                                                                                                                                                                                                                                                                                                                                                                      | sides front of Bldg. | Warm                           | N       | 1,000 | \$850.0     |
|                                                                                                                                                                                                                                                                                                                                                                                                                                                                                                                                                                                                                                                                                                                                                                                                                                                                                                                                                                                                                                                                                                                                                                                                                                                                                                                                                                                                                                                                                                                                                                                                                                                                                                                                                                                                                                                                                                                                                                                                                                                                                                                                | Shrubs Ca                      | nopy w/ Mini LED      | Boxwo           | oods both sid                                                                                                                                                                                                                                                                                                                                                                                                                                                                                                                                                                                                                                                                                       | les front of Bldg.   | White LED<br>Warm              | N       | 1,400 | \$938.0     |
|                                                                                                                                                                                                                                                                                                                                                                                                                                                                                                                                                                                                                                                                                                                                                                                                                                                                                                                                                                                                                                                                                                                                                                                                                                                                                                                                                                                                                                                                                                                                                                                                                                                                                                                                                                                                                                                                                                                                                                                                                                                                                                                                | Shrubs Ca                      | nopy w/ Mini LED      | Big an          | d little Boyw                                                                                                                                                                                                                                                                                                                                                                                                                                                                                                                                                                                                                                                                                       | oods aroud flag      | White LED<br>Warm              | N       | 750   | \$502.5     |
|                                                                                                                                                                                                                                                                                                                                                                                                                                                                                                                                                                                                                                                                                                                                                                                                                                                                                                                                                                                                                                                                                                                                                                                                                                                                                                                                                                                                                                                                                                                                                                                                                                                                                                                                                                                                                                                                                                                                                                                                                                                                                                                                | 0111003 00                     | hopy w/ wini ceb      | polc            | IG IILLIE DOXW                                                                                                                                                                                                                                                                                                                                                                                                                                                                                                                                                                                                                                                                                      | oous aroud hay       | White LED                      | 14      | 150   | φ502.5      |
| 1                                                                                                                                                                                                                                                                                                                                                                                                                                                                                                                                                                                                                                                                                                                                                                                                                                                                                                                                                                                                                                                                                                                                                                                                                                                                                                                                                                                                                                                                                                                                                                                                                                                                                                                                                                                                                                                                                                                                                                                                                                                                                                                              | Ground                         |                       | (COL) TOWN      |                                                                                                                                                                                                                                                                                                                                                                                                                                                                                                                                                                                                                                                                                                     |                      |                                |         |       |             |
|                                                                                                                                                                                                                                                                                                                                                                                                                                                                                                                                                                                                                                                                                                                                                                                                                                                                                                                                                                                                                                                                                                                                                                                                                                                                                                                                                                                                                                                                                                                                                                                                                                                                                                                                                                                                                                                                                                                                                                                                                                                                                                                                | Stake Ligh                     | ting C9 15" LED       | Aroun           | d sign and fla                                                                                                                                                                                                                                                                                                                                                                                                                                                                                                                                                                                                                                                                                      | ag poles             | Warm<br>White LED              | N       | 80    | \$285.6     |
|                                                                                                                                                                                                                                                                                                                                                                                                                                                                                                                                                                                                                                                                                                                                                                                                                                                                                                                                                                                                                                                                                                                                                                                                                                                                                                                                                                                                                                                                                                                                                                                                                                                                                                                                                                                                                                                                                                                                                                                                                                                                                                                                | Garland                        |                       |                 |                                                                                                                                                                                                                                                                                                                                                                                                                                                                                                                                                                                                                                                                                                     |                      |                                |         |       |             |
|                                                                                                                                                                                                                                                                                                                                                                                                                                                                                                                                                                                                                                                                                                                                                                                                                                                                                                                                                                                                                                                                                                                                                                                                                                                                                                                                                                                                                                                                                                                                                                                                                                                                                                                                                                                                                                                                                                                                                                                                                                                                                                                                | 4" Lit                         |                       | Live G<br>Gazet | arland with I                                                                                                                                                                                                                                                                                                                                                                                                                                                                                                                                                                                                                                                                                       | ights around         | Warm<br>White LED              | R       | 130   | \$910.0     |
|                                                                                                                                                                                                                                                                                                                                                                                                                                                                                                                                                                                                                                                                                                                                                                                                                                                                                                                                                                                                                                                                                                                                                                                                                                                                                                                                                                                                                                                                                                                                                                                                                                                                                                                                                                                                                                                                                                                                                                                                                                                                                                                                | Deluxe Wr                      | n White 14" LED       |                 | Pillar in front                                                                                                                                                                                                                                                                                                                                                                                                                                                                                                                                                                                                                                                                                     |                      | Warm<br>White LED              | R       | 216   | \$4,037.0   |
|                                                                                                                                                                                                                                                                                                                                                                                                                                                                                                                                                                                                                                                                                                                                                                                                                                                                                                                                                                                                                                                                                                                                                                                                                                                                                                                                                                                                                                                                                                                                                                                                                                                                                                                                                                                                                                                                                                                                                                                                                                                                                                                                | Wreath                         |                       |                 |                                                                                                                                                                                                                                                                                                                                                                                                                                                                                                                                                                                                                                                                                                     |                      |                                |         |       |             |
|                                                                                                                                                                                                                                                                                                                                                                                                                                                                                                                                                                                                                                                                                                                                                                                                                                                                                                                                                                                                                                                                                                                                                                                                                                                                                                                                                                                                                                                                                                                                                                                                                                                                                                                                                                                                                                                                                                                                                                                                                                                                                                                                | Deluxe Wr                      | n White 60" LED       | Front           | of bldg. Peak                                                                                                                                                                                                                                                                                                                                                                                                                                                                                                                                                                                                                                                                                       |                      | Warm<br>White LED              | R       | 1     | \$661.2     |
| -                                                                                                                                                                                                                                                                                                                                                                                                                                                                                                                                                                                                                                                                                                                                                                                                                                                                                                                                                                                                                                                                                                                                                                                                                                                                                                                                                                                                                                                                                                                                                                                                                                                                                                                                                                                                                                                                                                                                                                                                                                                                                                                              | Bow                            |                       |                 |                                                                                                                                                                                                                                                                                                                                                                                                                                                                                                                                                                                                                                                                                                     |                      |                                |         |       |             |
|                                                                                                                                                                                                                                                                                                                                                                                                                                                                                                                                                                                                                                                                                                                                                                                                                                                                                                                                                                                                                                                                                                                                                                                                                                                                                                                                                                                                                                                                                                                                                                                                                                                                                                                                                                                                                                                                                                                                                                                                                                                                                                                                |                                | gold wire trim        |                 |                                                                                                                                                                                                                                                                                                                                                                                                                                                                                                                                                                                                                                                                                                     | Gazebo Garland       | Red + Gold                     |         | 6     | \$97.4      |
|                                                                                                                                                                                                                                                                                                                                                                                                                                                                                                                                                                                                                                                                                                                                                                                                                                                                                                                                                                                                                                                                                                                                                                                                                                                                                                                                                                                                                                                                                                                                                                                                                                                                                                                                                                                                                                                                                                                                                                                                                                                                                                                                |                                | gold wire trim        |                 |                                                                                                                                                                                                                                                                                                                                                                                                                                                                                                                                                                                                                                                                                                     | front of the Bldg.   | Red + Gold                     |         | 1     | \$28.5      |
| Ц,                                                                                                                                                                                                                                                                                                                                                                                                                                                                                                                                                                                                                                                                                                                                                                                                                                                                                                                                                                                                                                                                                                                                                                                                                                                                                                                                                                                                                                                                                                                                                                                                                                                                                                                                                                                                                                                                                                                                                                                                                                                                                                                             |                                | gold wire trim        | 4 need          | led for the ga                                                                                                                                                                                                                                                                                                                                                                                                                                                                                                                                                                                                                                                                                      | arland               | Red + Gold                     | R       | 4     | \$114.3     |
| _ '                                                                                                                                                                                                                                                                                                                                                                                                                                                                                                                                                                                                                                                                                                                                                                                                                                                                                                                                                                                                                                                                                                                                                                                                                                                                                                                                                                                                                                                                                                                                                                                                                                                                                                                                                                                                                                                                                                                                                                                                                                                                                                                            | Electrical<br>Timer - Me       | chanical              | Cost fo         | or 1 timer ( 3                                                                                                                                                                                                                                                                                                                                                                                                                                                                                                                                                                                                                                                                                      | possible )           |                                | R       | 1     | \$41.5      |
| _                                                                                                                                                                                                                                                                                                                                                                                                                                                                                                                                                                                                                                                                                                                                                                                                                                                                                                                                                                                                                                                                                                                                                                                                                                                                                                                                                                                                                                                                                                                                                                                                                                                                                                                                                                                                                                                                                                                                                                                                                                                                                                                              | inter inte                     |                       |                 |                                                                                                                                                                                                                                                                                                                                                                                                                                                                                                                                                                                                                                                                                                     |                      | 2012                           |         |       |             |
| INI                                                                                                                                                                                                                                                                                                                                                                                                                                                                                                                                                                                                                                                                                                                                                                                                                                                                                                                                                                                                                                                                                                                                                                                                                                                                                                                                                                                                                                                                                                                                                                                                                                                                                                                                                                                                                                                                                                                                                                                                                                                                                                                            |                                | T OPTIONS: (based o   |                 | and the second se | Reinstallation To    | tal                            |         |       | \$8,056.2   |
|                                                                                                                                                                                                                                                                                                                                                                                                                                                                                                                                                                                                                                                                                                                                                                                                                                                                                                                                                                                                                                                                                                                                                                                                                                                                                                                                                                                                                                                                                                                                                                                                                                                                                                                                                                                                                                                                                                                                                                                                                                                                                                                                | Partial Dov                    | vn Payment            | 50.00%          | \$5,114.79                                                                                                                                                                                                                                                                                                                                                                                                                                                                                                                                                                                                                                                                                          |                      | 2                              |         |       |             |
|                                                                                                                                                                                                                                                                                                                                                                                                                                                                                                                                                                                                                                                                                                                                                                                                                                                                                                                                                                                                                                                                                                                                                                                                                                                                                                                                                                                                                                                                                                                                                                                                                                                                                                                                                                                                                                                                                                                                                                                                                                                                                                                                |                                |                       |                 |                                                                                                                                                                                                                                                                                                                                                                                                                                                                                                                                                                                                                                                                                                     | *Less Loyalty        | Incentive                      |         |       | \$402.8     |
|                                                                                                                                                                                                                                                                                                                                                                                                                                                                                                                                                                                                                                                                                                                                                                                                                                                                                                                                                                                                                                                                                                                                                                                                                                                                                                                                                                                                                                                                                                                                                                                                                                                                                                                                                                                                                                                                                                                                                                                                                                                                                                                                |                                |                       |                 |                                                                                                                                                                                                                                                                                                                                                                                                                                                                                                                                                                                                                                                                                                     | New Items Total      |                                |         |       | \$2,576.1   |
|                                                                                                                                                                                                                                                                                                                                                                                                                                                                                                                                                                                                                                                                                                                                                                                                                                                                                                                                                                                                                                                                                                                                                                                                                                                                                                                                                                                                                                                                                                                                                                                                                                                                                                                                                                                                                                                                                                                                                                                                                                                                                                                                |                                |                       |                 |                                                                                                                                                                                                                                                                                                                                                                                                                                                                                                                                                                                                                                                                                                     | YOUR Total           |                                |         |       | \$10,229    |