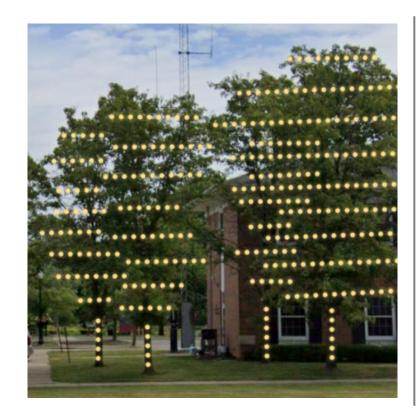

## 2024 Holiday Lighting

**Quotes and Concepts** 

0

+

|                                                                                                                                                                                                                                                                                                                                                                                                                                                                                                                                                                                                                                                                                                                                                                                                                                                                                                                                                                                                                                                                                                                                                                                                                                                                                                                                                                                                                                                                                                                                                                                                                                                                                                                                                                                                                                                                                                                                                                                                                                                                                                                                | Category                       | Description           | Locat           | ion                                                                                                                                                                                                                                                                                                                                                                                                                                                                                                                                                                                                                                                                                                 |                      | Color                          | N/R     | Qty   | Total Price |
|--------------------------------------------------------------------------------------------------------------------------------------------------------------------------------------------------------------------------------------------------------------------------------------------------------------------------------------------------------------------------------------------------------------------------------------------------------------------------------------------------------------------------------------------------------------------------------------------------------------------------------------------------------------------------------------------------------------------------------------------------------------------------------------------------------------------------------------------------------------------------------------------------------------------------------------------------------------------------------------------------------------------------------------------------------------------------------------------------------------------------------------------------------------------------------------------------------------------------------------------------------------------------------------------------------------------------------------------------------------------------------------------------------------------------------------------------------------------------------------------------------------------------------------------------------------------------------------------------------------------------------------------------------------------------------------------------------------------------------------------------------------------------------------------------------------------------------------------------------------------------------------------------------------------------------------------------------------------------------------------------------------------------------------------------------------------------------------------------------------------------------|--------------------------------|-----------------------|-----------------|-----------------------------------------------------------------------------------------------------------------------------------------------------------------------------------------------------------------------------------------------------------------------------------------------------------------------------------------------------------------------------------------------------------------------------------------------------------------------------------------------------------------------------------------------------------------------------------------------------------------------------------------------------------------------------------------------------|----------------------|--------------------------------|---------|-------|-------------|
|                                                                                                                                                                                                                                                                                                                                                                                                                                                                                                                                                                                                                                                                                                                                                                                                                                                                                                                                                                                                                                                                                                                                                                                                                                                                                                                                                                                                                                                                                                                                                                                                                                                                                                                                                                                                                                                                                                                                                                                                                                                                                                                                | 방송은 이 집안 것이라. 아파가 있는 것이 같이 했다. | blay (Items Installed | Last Seasor     | n)                                                                                                                                                                                                                                                                                                                                                                                                                                                                                                                                                                                                                                                                                                  |                      |                                |         |       |             |
| and the second s | Roof Lighting                  |                       | Const           |                                                                                                                                                                                                                                                                                                                                                                                                                                                                                                                                                                                                                                                                                                     |                      |                                | -       | 450   |             |
|                                                                                                                                                                                                                                                                                                                                                                                                                                                                                                                                                                                                                                                                                                                                                                                                                                                                                                                                                                                                                                                                                                                                                                                                                                                                                                                                                                                                                                                                                                                                                                                                                                                                                                                                                                                                                                                                                                                                                                                                                                                                                                                                | Fascia/Ga                      | ble C9 LED            |                 |                                                                                                                                                                                                                                                                                                                                                                                                                                                                                                                                                                                                                                                                                                     | R                    | 150                            | \$780.0 |       |             |
|                                                                                                                                                                                                                                                                                                                                                                                                                                                                                                                                                                                                                                                                                                                                                                                                                                                                                                                                                                                                                                                                                                                                                                                                                                                                                                                                                                                                                                                                                                                                                                                                                                                                                                                                                                                                                                                                                                                                                                                                                                                                                                                                | Fascia CS                      | All N 1 LED           | Front           | of bldg. far le                                                                                                                                                                                                                                                                                                                                                                                                                                                                                                                                                                                                                                                                                     | eft to far right     | White LED<br>Warm<br>White LED | R       | 220   | \$1,386.0   |
| 1                                                                                                                                                                                                                                                                                                                                                                                                                                                                                                                                                                                                                                                                                                                                                                                                                                                                                                                                                                                                                                                                                                                                                                                                                                                                                                                                                                                                                                                                                                                                                                                                                                                                                                                                                                                                                                                                                                                                                                                                                                                                                                                              | Tree/Shrub Li                  | ght                   |                 |                                                                                                                                                                                                                                                                                                                                                                                                                                                                                                                                                                                                                                                                                                     |                      |                                |         |       |             |
|                                                                                                                                                                                                                                                                                                                                                                                                                                                                                                                                                                                                                                                                                                                                                                                                                                                                                                                                                                                                                                                                                                                                                                                                                                                                                                                                                                                                                                                                                                                                                                                                                                                                                                                                                                                                                                                                                                                                                                                                                                                                                                                                | T Branch \                     | Wrap w/ Mini LED      | 2 Pea           | r trees both s                                                                                                                                                                                                                                                                                                                                                                                                                                                                                                                                                                                                                                                                                      | sides front of Bldg. | Warm                           | N       | 1,000 | \$850.0     |
|                                                                                                                                                                                                                                                                                                                                                                                                                                                                                                                                                                                                                                                                                                                                                                                                                                                                                                                                                                                                                                                                                                                                                                                                                                                                                                                                                                                                                                                                                                                                                                                                                                                                                                                                                                                                                                                                                                                                                                                                                                                                                                                                | Shrubs Ca                      | nopy w/ Mini LED      | Boxwo           | oods both sid                                                                                                                                                                                                                                                                                                                                                                                                                                                                                                                                                                                                                                                                                       | les front of Bldg.   | White LED<br>Warm              | N       | 1,400 | \$938.0     |
|                                                                                                                                                                                                                                                                                                                                                                                                                                                                                                                                                                                                                                                                                                                                                                                                                                                                                                                                                                                                                                                                                                                                                                                                                                                                                                                                                                                                                                                                                                                                                                                                                                                                                                                                                                                                                                                                                                                                                                                                                                                                                                                                | Shrubs Ca                      | nopy w/ Mini LED      | Big an          | d little Boyw                                                                                                                                                                                                                                                                                                                                                                                                                                                                                                                                                                                                                                                                                       | oods aroud flag      | White LED<br>Warm              | N       | 750   | \$502.5     |
|                                                                                                                                                                                                                                                                                                                                                                                                                                                                                                                                                                                                                                                                                                                                                                                                                                                                                                                                                                                                                                                                                                                                                                                                                                                                                                                                                                                                                                                                                                                                                                                                                                                                                                                                                                                                                                                                                                                                                                                                                                                                                                                                | 0111003 00                     | hopy w/ wini ceb      | polc            | IG IILLIE DOXW                                                                                                                                                                                                                                                                                                                                                                                                                                                                                                                                                                                                                                                                                      | oous aroud hay       | White LED                      | 14      | 150   | φ502.5      |
| 1                                                                                                                                                                                                                                                                                                                                                                                                                                                                                                                                                                                                                                                                                                                                                                                                                                                                                                                                                                                                                                                                                                                                                                                                                                                                                                                                                                                                                                                                                                                                                                                                                                                                                                                                                                                                                                                                                                                                                                                                                                                                                                                              | Ground                         |                       | (COL) TOWN      |                                                                                                                                                                                                                                                                                                                                                                                                                                                                                                                                                                                                                                                                                                     |                      |                                |         |       |             |
|                                                                                                                                                                                                                                                                                                                                                                                                                                                                                                                                                                                                                                                                                                                                                                                                                                                                                                                                                                                                                                                                                                                                                                                                                                                                                                                                                                                                                                                                                                                                                                                                                                                                                                                                                                                                                                                                                                                                                                                                                                                                                                                                | Stake Ligh                     | ting C9 15" LED       | Aroun           | d sign and fla                                                                                                                                                                                                                                                                                                                                                                                                                                                                                                                                                                                                                                                                                      | ag poles             | Warm<br>White LED              | N       | 80    | \$285.6     |
|                                                                                                                                                                                                                                                                                                                                                                                                                                                                                                                                                                                                                                                                                                                                                                                                                                                                                                                                                                                                                                                                                                                                                                                                                                                                                                                                                                                                                                                                                                                                                                                                                                                                                                                                                                                                                                                                                                                                                                                                                                                                                                                                | Garland                        |                       |                 |                                                                                                                                                                                                                                                                                                                                                                                                                                                                                                                                                                                                                                                                                                     |                      |                                |         |       |             |
|                                                                                                                                                                                                                                                                                                                                                                                                                                                                                                                                                                                                                                                                                                                                                                                                                                                                                                                                                                                                                                                                                                                                                                                                                                                                                                                                                                                                                                                                                                                                                                                                                                                                                                                                                                                                                                                                                                                                                                                                                                                                                                                                | 4" Lit                         |                       | Live G<br>Gazet | arland with I                                                                                                                                                                                                                                                                                                                                                                                                                                                                                                                                                                                                                                                                                       | ights around         | Warm<br>White LED              | R       | 130   | \$910.0     |
|                                                                                                                                                                                                                                                                                                                                                                                                                                                                                                                                                                                                                                                                                                                                                                                                                                                                                                                                                                                                                                                                                                                                                                                                                                                                                                                                                                                                                                                                                                                                                                                                                                                                                                                                                                                                                                                                                                                                                                                                                                                                                                                                | Deluxe Wr                      | n White 14" LED       |                 | Pillar in front                                                                                                                                                                                                                                                                                                                                                                                                                                                                                                                                                                                                                                                                                     |                      | Warm<br>White LED              | R       | 216   | \$4,037.0   |
|                                                                                                                                                                                                                                                                                                                                                                                                                                                                                                                                                                                                                                                                                                                                                                                                                                                                                                                                                                                                                                                                                                                                                                                                                                                                                                                                                                                                                                                                                                                                                                                                                                                                                                                                                                                                                                                                                                                                                                                                                                                                                                                                | Wreath                         |                       |                 |                                                                                                                                                                                                                                                                                                                                                                                                                                                                                                                                                                                                                                                                                                     |                      |                                |         |       |             |
|                                                                                                                                                                                                                                                                                                                                                                                                                                                                                                                                                                                                                                                                                                                                                                                                                                                                                                                                                                                                                                                                                                                                                                                                                                                                                                                                                                                                                                                                                                                                                                                                                                                                                                                                                                                                                                                                                                                                                                                                                                                                                                                                | Deluxe Wr                      | n White 60" LED       | Front           | of bldg. Peak                                                                                                                                                                                                                                                                                                                                                                                                                                                                                                                                                                                                                                                                                       |                      | Warm<br>White LED              | R       | 1     | \$661.2     |
| -                                                                                                                                                                                                                                                                                                                                                                                                                                                                                                                                                                                                                                                                                                                                                                                                                                                                                                                                                                                                                                                                                                                                                                                                                                                                                                                                                                                                                                                                                                                                                                                                                                                                                                                                                                                                                                                                                                                                                                                                                                                                                                                              | Bow                            |                       |                 |                                                                                                                                                                                                                                                                                                                                                                                                                                                                                                                                                                                                                                                                                                     |                      |                                |         |       |             |
|                                                                                                                                                                                                                                                                                                                                                                                                                                                                                                                                                                                                                                                                                                                                                                                                                                                                                                                                                                                                                                                                                                                                                                                                                                                                                                                                                                                                                                                                                                                                                                                                                                                                                                                                                                                                                                                                                                                                                                                                                                                                                                                                |                                | gold wire trim        |                 |                                                                                                                                                                                                                                                                                                                                                                                                                                                                                                                                                                                                                                                                                                     | Gazebo Garland       | Red + Gold                     |         | 6     | \$97.4      |
|                                                                                                                                                                                                                                                                                                                                                                                                                                                                                                                                                                                                                                                                                                                                                                                                                                                                                                                                                                                                                                                                                                                                                                                                                                                                                                                                                                                                                                                                                                                                                                                                                                                                                                                                                                                                                                                                                                                                                                                                                                                                                                                                |                                | gold wire trim        |                 |                                                                                                                                                                                                                                                                                                                                                                                                                                                                                                                                                                                                                                                                                                     | front of the Bldg.   | Red + Gold                     |         | 1     | \$28.5      |
| Ц,                                                                                                                                                                                                                                                                                                                                                                                                                                                                                                                                                                                                                                                                                                                                                                                                                                                                                                                                                                                                                                                                                                                                                                                                                                                                                                                                                                                                                                                                                                                                                                                                                                                                                                                                                                                                                                                                                                                                                                                                                                                                                                                             |                                | gold wire trim        | 4 need          | led for the ga                                                                                                                                                                                                                                                                                                                                                                                                                                                                                                                                                                                                                                                                                      | arland               | Red + Gold                     | R       | 4     | \$114.3     |
| _ '                                                                                                                                                                                                                                                                                                                                                                                                                                                                                                                                                                                                                                                                                                                                                                                                                                                                                                                                                                                                                                                                                                                                                                                                                                                                                                                                                                                                                                                                                                                                                                                                                                                                                                                                                                                                                                                                                                                                                                                                                                                                                                                            | Electrical<br>Timer - Me       | chanical              | Cost fo         | or 1 timer ( 3                                                                                                                                                                                                                                                                                                                                                                                                                                                                                                                                                                                                                                                                                      | possible )           |                                | R       | 1     | \$41.5      |
| _                                                                                                                                                                                                                                                                                                                                                                                                                                                                                                                                                                                                                                                                                                                                                                                                                                                                                                                                                                                                                                                                                                                                                                                                                                                                                                                                                                                                                                                                                                                                                                                                                                                                                                                                                                                                                                                                                                                                                                                                                                                                                                                              | inter inte                     |                       |                 |                                                                                                                                                                                                                                                                                                                                                                                                                                                                                                                                                                                                                                                                                                     |                      | 2012                           |         |       |             |
| INI                                                                                                                                                                                                                                                                                                                                                                                                                                                                                                                                                                                                                                                                                                                                                                                                                                                                                                                                                                                                                                                                                                                                                                                                                                                                                                                                                                                                                                                                                                                                                                                                                                                                                                                                                                                                                                                                                                                                                                                                                                                                                                                            |                                | T OPTIONS: (based o   |                 | and the second se | Reinstallation To    | tal                            |         |       | \$8,056.2   |
|                                                                                                                                                                                                                                                                                                                                                                                                                                                                                                                                                                                                                                                                                                                                                                                                                                                                                                                                                                                                                                                                                                                                                                                                                                                                                                                                                                                                                                                                                                                                                                                                                                                                                                                                                                                                                                                                                                                                                                                                                                                                                                                                | Partial Dov                    | vn Payment            | 50.00%          | \$5,114.79                                                                                                                                                                                                                                                                                                                                                                                                                                                                                                                                                                                                                                                                                          |                      | 2                              |         |       |             |
|                                                                                                                                                                                                                                                                                                                                                                                                                                                                                                                                                                                                                                                                                                                                                                                                                                                                                                                                                                                                                                                                                                                                                                                                                                                                                                                                                                                                                                                                                                                                                                                                                                                                                                                                                                                                                                                                                                                                                                                                                                                                                                                                |                                |                       |                 |                                                                                                                                                                                                                                                                                                                                                                                                                                                                                                                                                                                                                                                                                                     | *Less Loyalty        | Incentive                      |         |       | \$402.8     |
|                                                                                                                                                                                                                                                                                                                                                                                                                                                                                                                                                                                                                                                                                                                                                                                                                                                                                                                                                                                                                                                                                                                                                                                                                                                                                                                                                                                                                                                                                                                                                                                                                                                                                                                                                                                                                                                                                                                                                                                                                                                                                                                                |                                |                       |                 |                                                                                                                                                                                                                                                                                                                                                                                                                                                                                                                                                                                                                                                                                                     | New Items Total      |                                |         |       | \$2,576.1   |
|                                                                                                                                                                                                                                                                                                                                                                                                                                                                                                                                                                                                                                                                                                                                                                                                                                                                                                                                                                                                                                                                                                                                                                                                                                                                                                                                                                                                                                                                                                                                                                                                                                                                                                                                                                                                                                                                                                                                                                                                                                                                                                                                |                                |                       |                 |                                                                                                                                                                                                                                                                                                                                                                                                                                                                                                                                                                                                                                                                                                     | YOUR Total           |                                |         |       | \$10,229    |