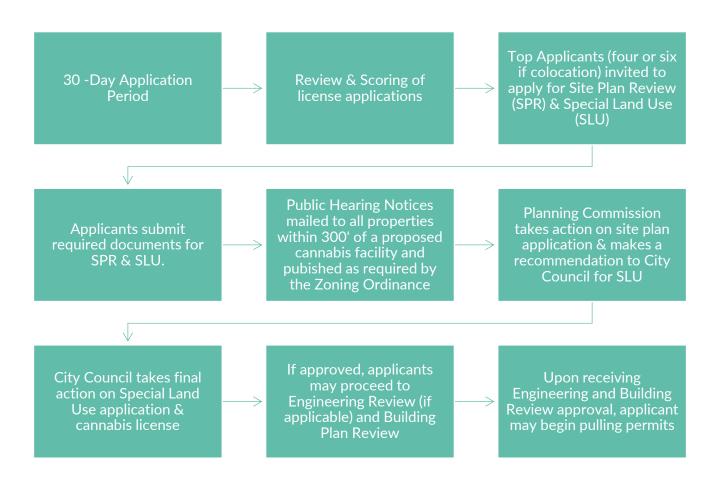

---------------------|
| Maximum Number of Bricks & Mortar Locations | 4                                                                                                                                               |
| Facility Types                              | Dispensary/Provisioning (Store) Testing (Lab)                                                                                                   |
| Number of Licenses                          | 4 *6 if recreational & medical co-locate                                                                                                        |
| Eligible Properties & Zoning<br>Districts   | Commercial Vehicular (CV -red on map) Mixed-Use (MX – light pink on map) Properties that meet the distance buffer as required in the ordinance. |