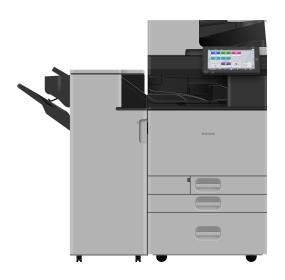

## Your Configured RICOH IM C4510

\*Note: The image is a photo realistic illustration of your selected configuration.

| DIMENSIONS |         |           |
|------------|---------|-----------|
| WIDTH      | DEPTH   | HEIGHT    |
| 48.70in    | 27.60in | 47.60in   |
| (1,237mm)  | (701mm) | (1,209mm) |

## **Your Chosen Options**

- IM C4510
- Cabinet Type A5
- Finisher SR3340 (3,000 sheet)
- Bridge Unit BU3100