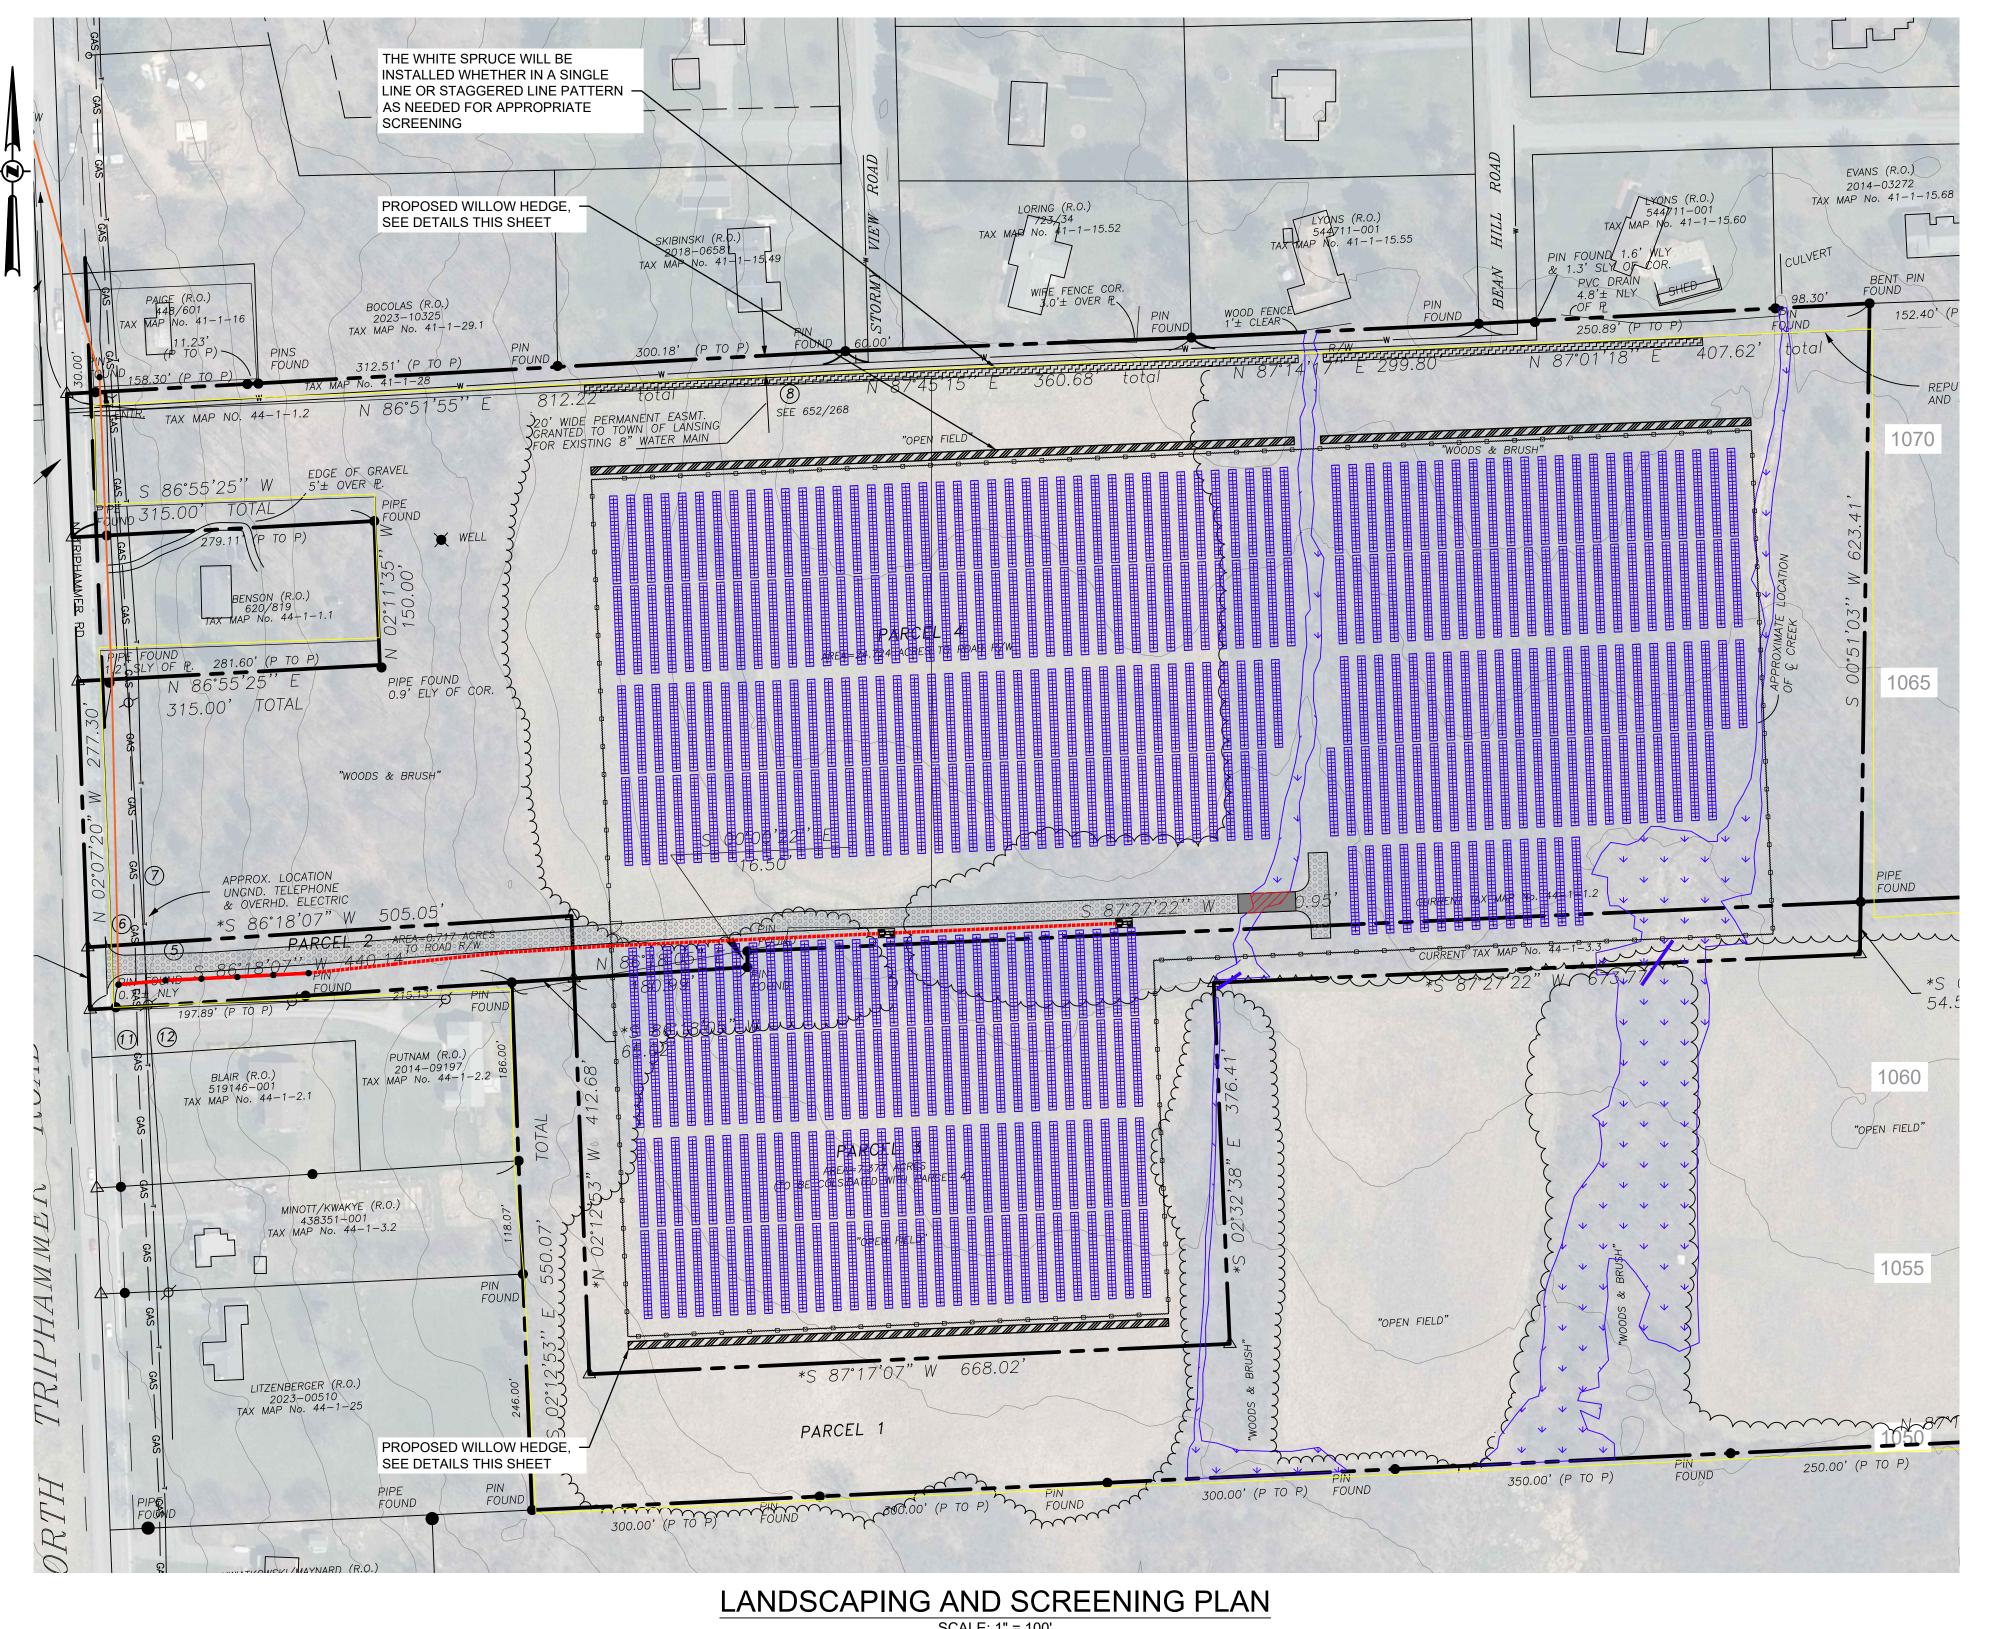

SCALE: 1" = 100' SCALE: 1" = 100'

PERIMETER FENCE UNDEGROUND ELECTRIC LINE SOLAR PANELS PROPERTY LINE PROPOSED WHITE SPRUCE PROPOSED WILLOW HEDGE

WILLOW HEDGE DETAIL

#### ARROWWOOD VIBURNUM NOT TO SCALE

- 8 FT TALL DEER FENCE

MAY OCCUR.

AROUND PLANTINGS WITH WOOD CHIPS.

COPPICING AFTER FIRST YEAR GROWTH

- 1. EVERGREEN AND SHRUB SCREENING TO BE INSTALLED AS SHOWN ON THE PLAN ABOVE AT THE FIRST SEASONAL OPPORTUNITY (EARLY APRIL - MID JUNE) DURING CONSTRUCTION.
- 2. WILLOW HEDGE TO BE INSTALLED AT THE FIRST SEASONAL OPPORTUNITY (EARLY APRIL MID JUNE) AFTER FENCE INSTALLATION.
- 3. SHRUB WILLOW SPECIES MAY INCLUDE BUT ARE NOT LIMITED TO: SALIX CAPREA, SALIX ERIOCEPHALA, SALIX MIYABEANA, SALIX SACHALINENSIS, SALIX PURPUREA.
- 3. LANDSCAPING SHALL BE WATERED AND MAINTAINED APPROPRIATELY DURING AND AFTER CONSTRUCTION SO THAT IT BECOMES ESTABLISHED.
- 4. THE TREES WILL BE PLANTED IN A SINGLE OR STAGGERED ROW AS NEEDED FOR ADEQUATE SCREENING ALONG THE NORTHERN BORDER OF THE PROJECT PARCEL.

WILLOW HEDGE NOT TO SCALE

SHRUB WILLOW HEDGE CONSISTING OF A RAPID-GROWING SHRUB WILLOW SPECIES MIX SUITABLE TO SPECIFIC SITE CONDITIONS, CUTTINGS PLANTED 2' O.C., DOUBLE-ROW SPACED 3' APART. MULCH

NOT TO SCALE