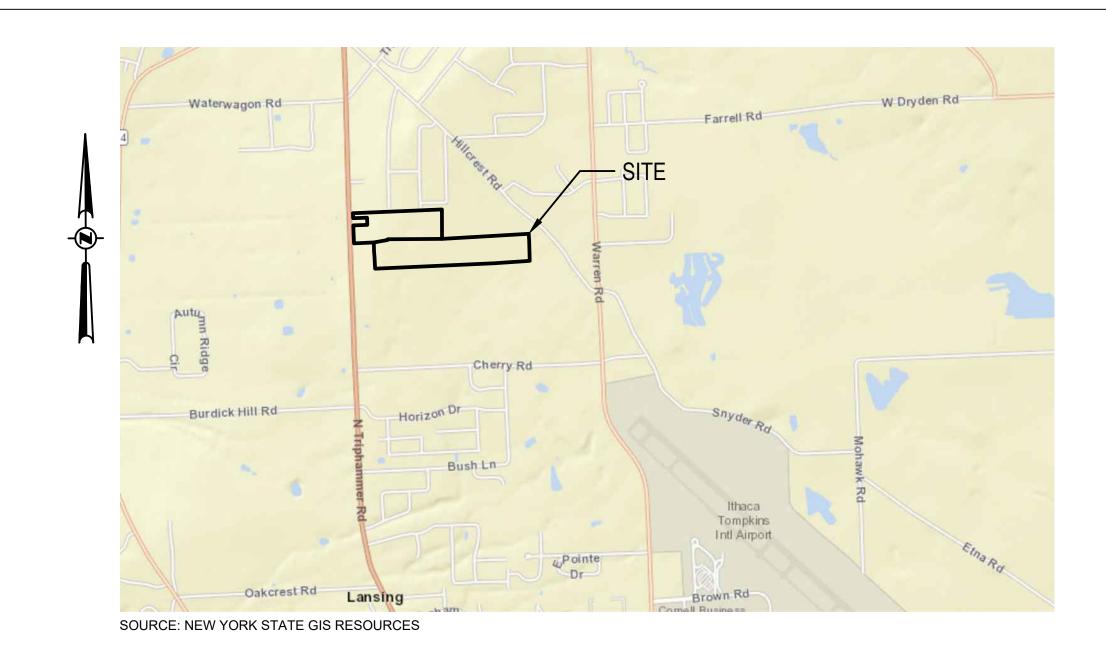

## SITE INFORMATION

SITE: NORTH TRIPHAMMER ROAD, LANSING NY, 14882

TM #: 44-1-1.2 & 44-1-3.3 LOT AREA: 66.83 AC