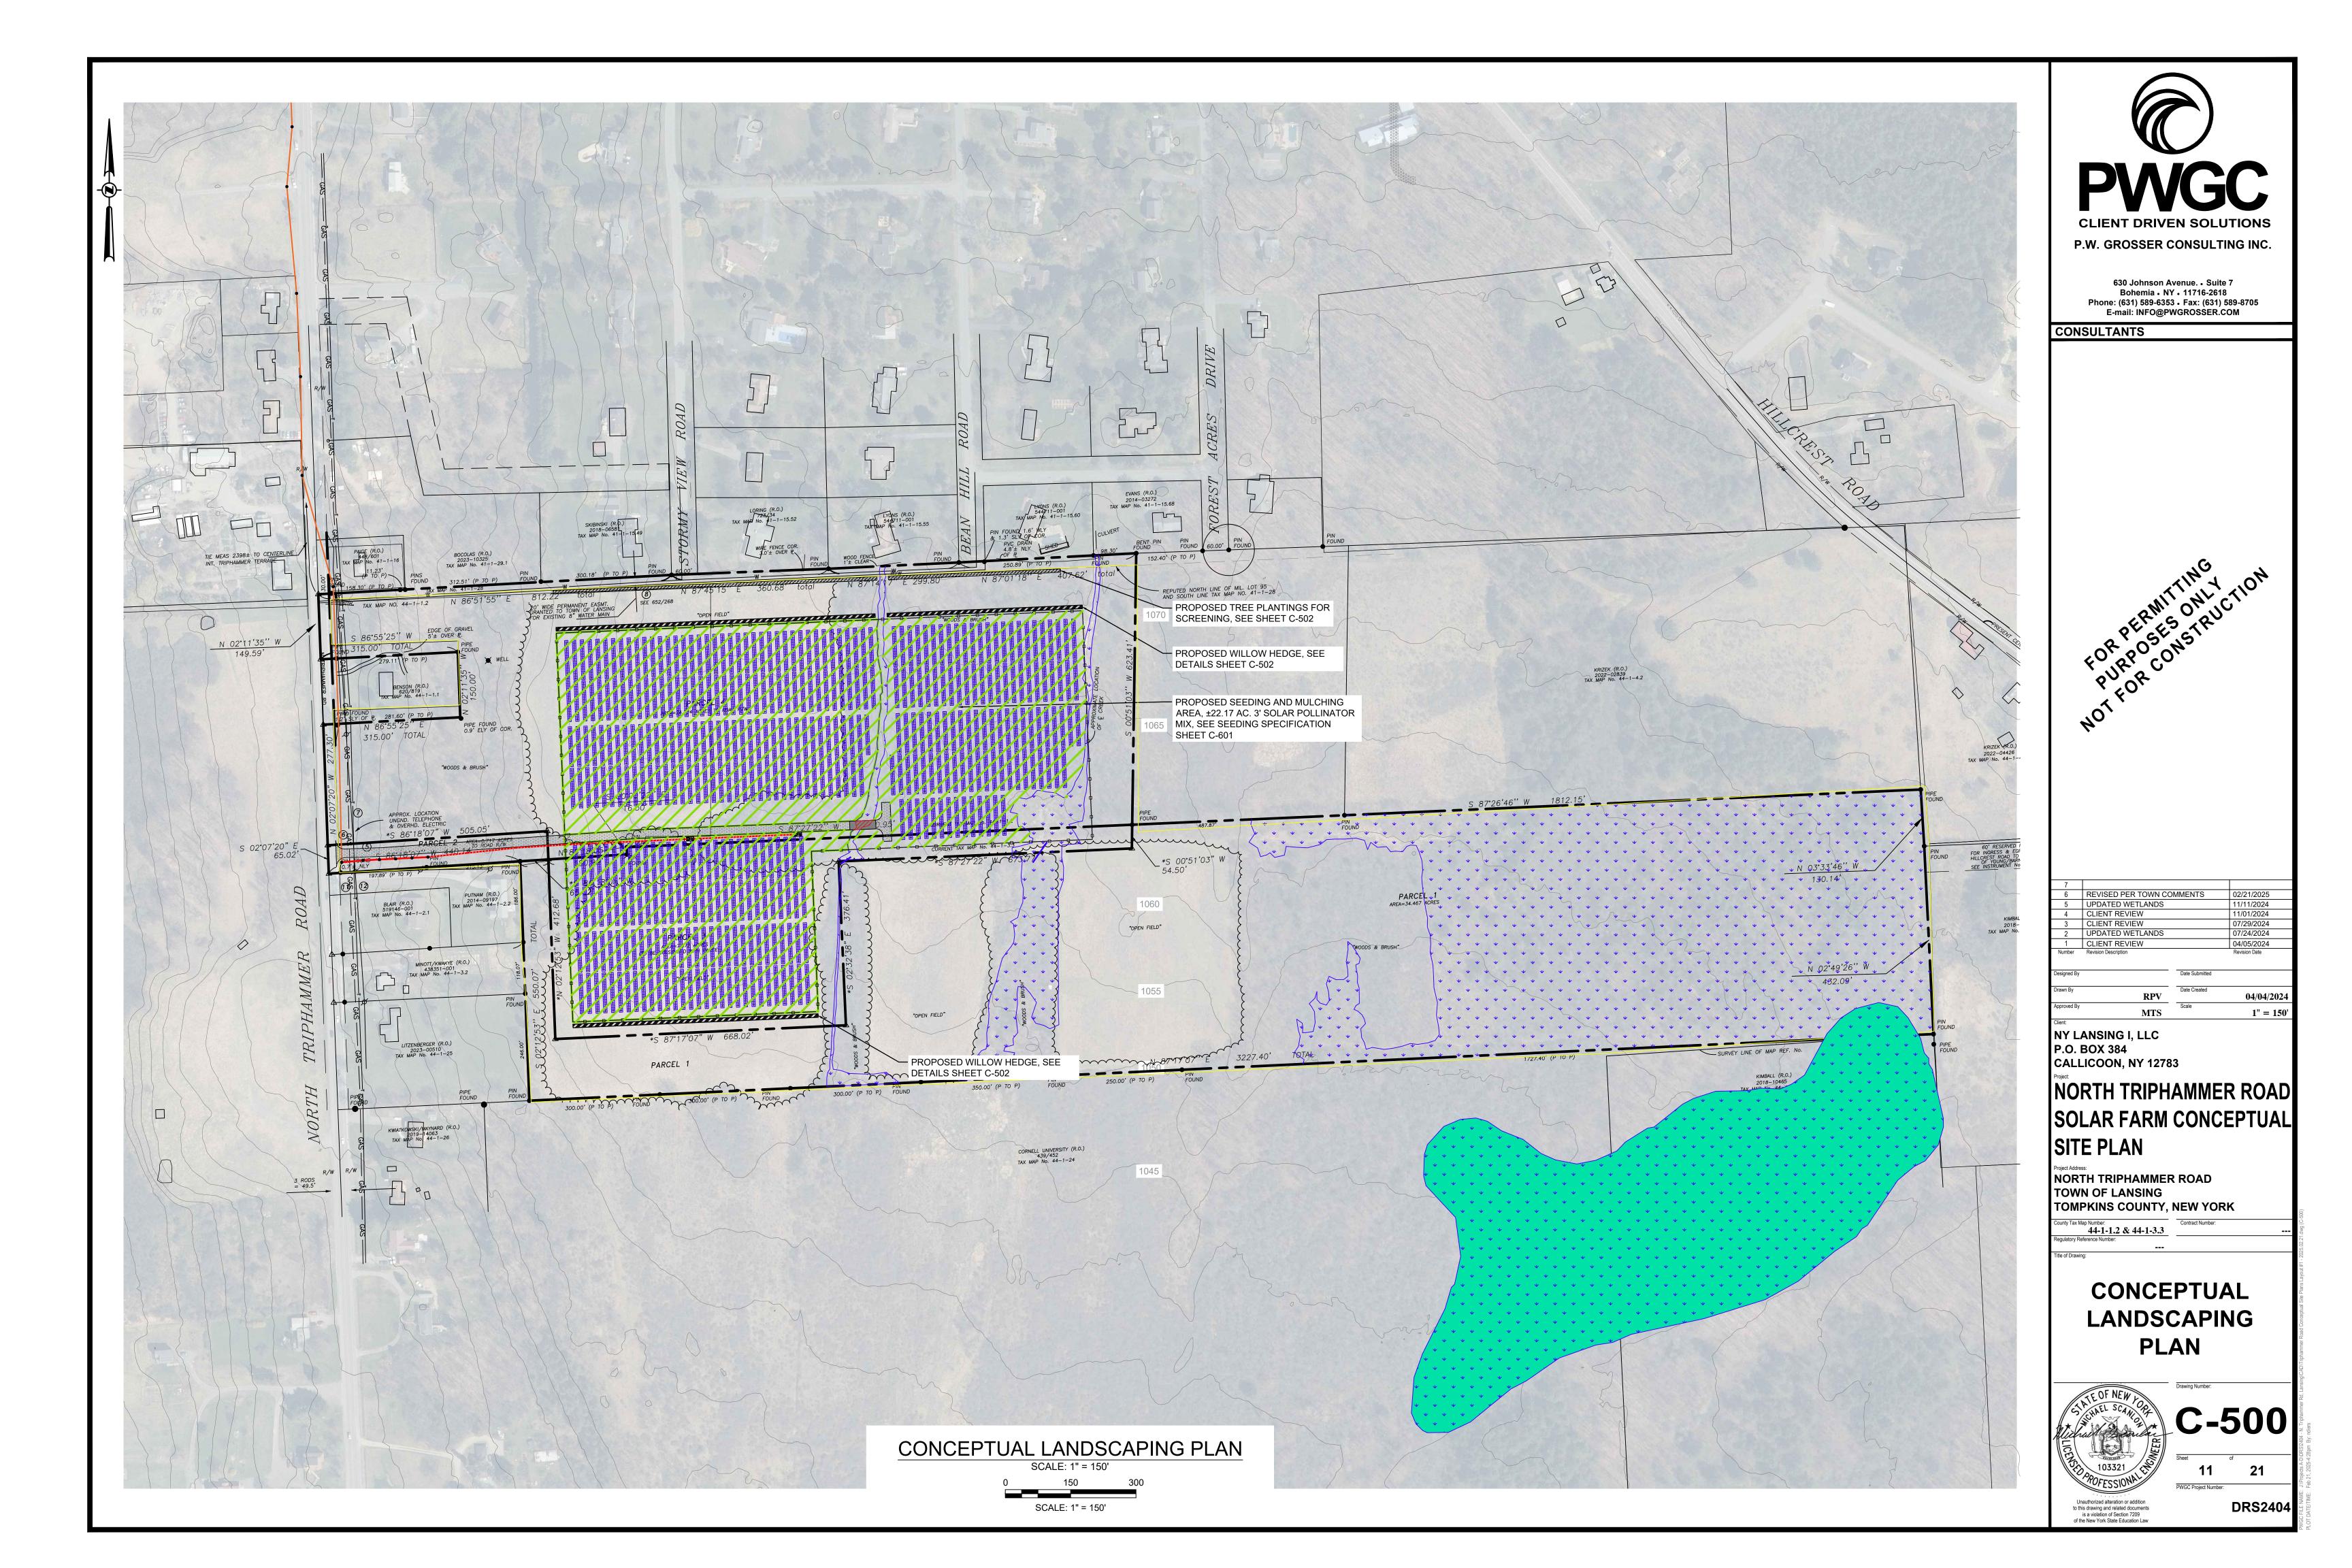

## NORTH TRIPHAMMER ROAD SOLAR FARM CONCEPTUAL SITE PLAN

NORTH TRIPHAMMER ROAD **TOWN OF LANSING** TOMPKINS COUNTY, NEW YORK

44-1-1.2 & 44-1-3.3

CONCEPTUAL LANDSCAPING AND **SCREENING PLAN** 

13 21

DRS2404

#### ARROWWOOD VIBURNUM NOT TO SCALE

- 8 FT TALL DEER FENCE

MAY OCCUR.

AROUND PLANTINGS WITH WOOD CHIPS.

COPPICING AFTER FIRST YEAR GROWTH

- 1. EVERGREEN AND SHRUB SCREENING TO BE INSTALLED AS SHOWN ON THE PLAN ABOVE AT THE FIRST SEASONAL OPPORTUNITY (EARLY APRIL - MID JUNE) DURING CONSTRUCTION.
- 2. WILLOW HEDGE TO BE INSTALLED AT THE FIRST SEASONAL OPPORTUNITY (EARLY APRIL MID JUNE) AFTER FENCE INSTALLATION.
- 3. SHRUB WILLOW SPECIES MAY INCLUDE BUT ARE NOT LIMITED TO: SALIX CAPREA, SALIX ERIOCEPHALA, SALIX MIYABEANA, SALIX SACHALINENSIS, SALIX PURPUREA.
- 3. LANDSCAPING SHALL BE WATERED AND MAINTAINED APPROPRIATELY DURING AND AFTER CONSTRUCTION SO THAT IT BECOMES ESTABLISHED.
- 4. THE TREES WILL BE PLANTED IN A SINGLE OR STAGGERED ROW AS NEEDED FOR ADEQUATE SCREENING ALONG THE NORTHERN BORDER OF THE PROJECT PARCEL.