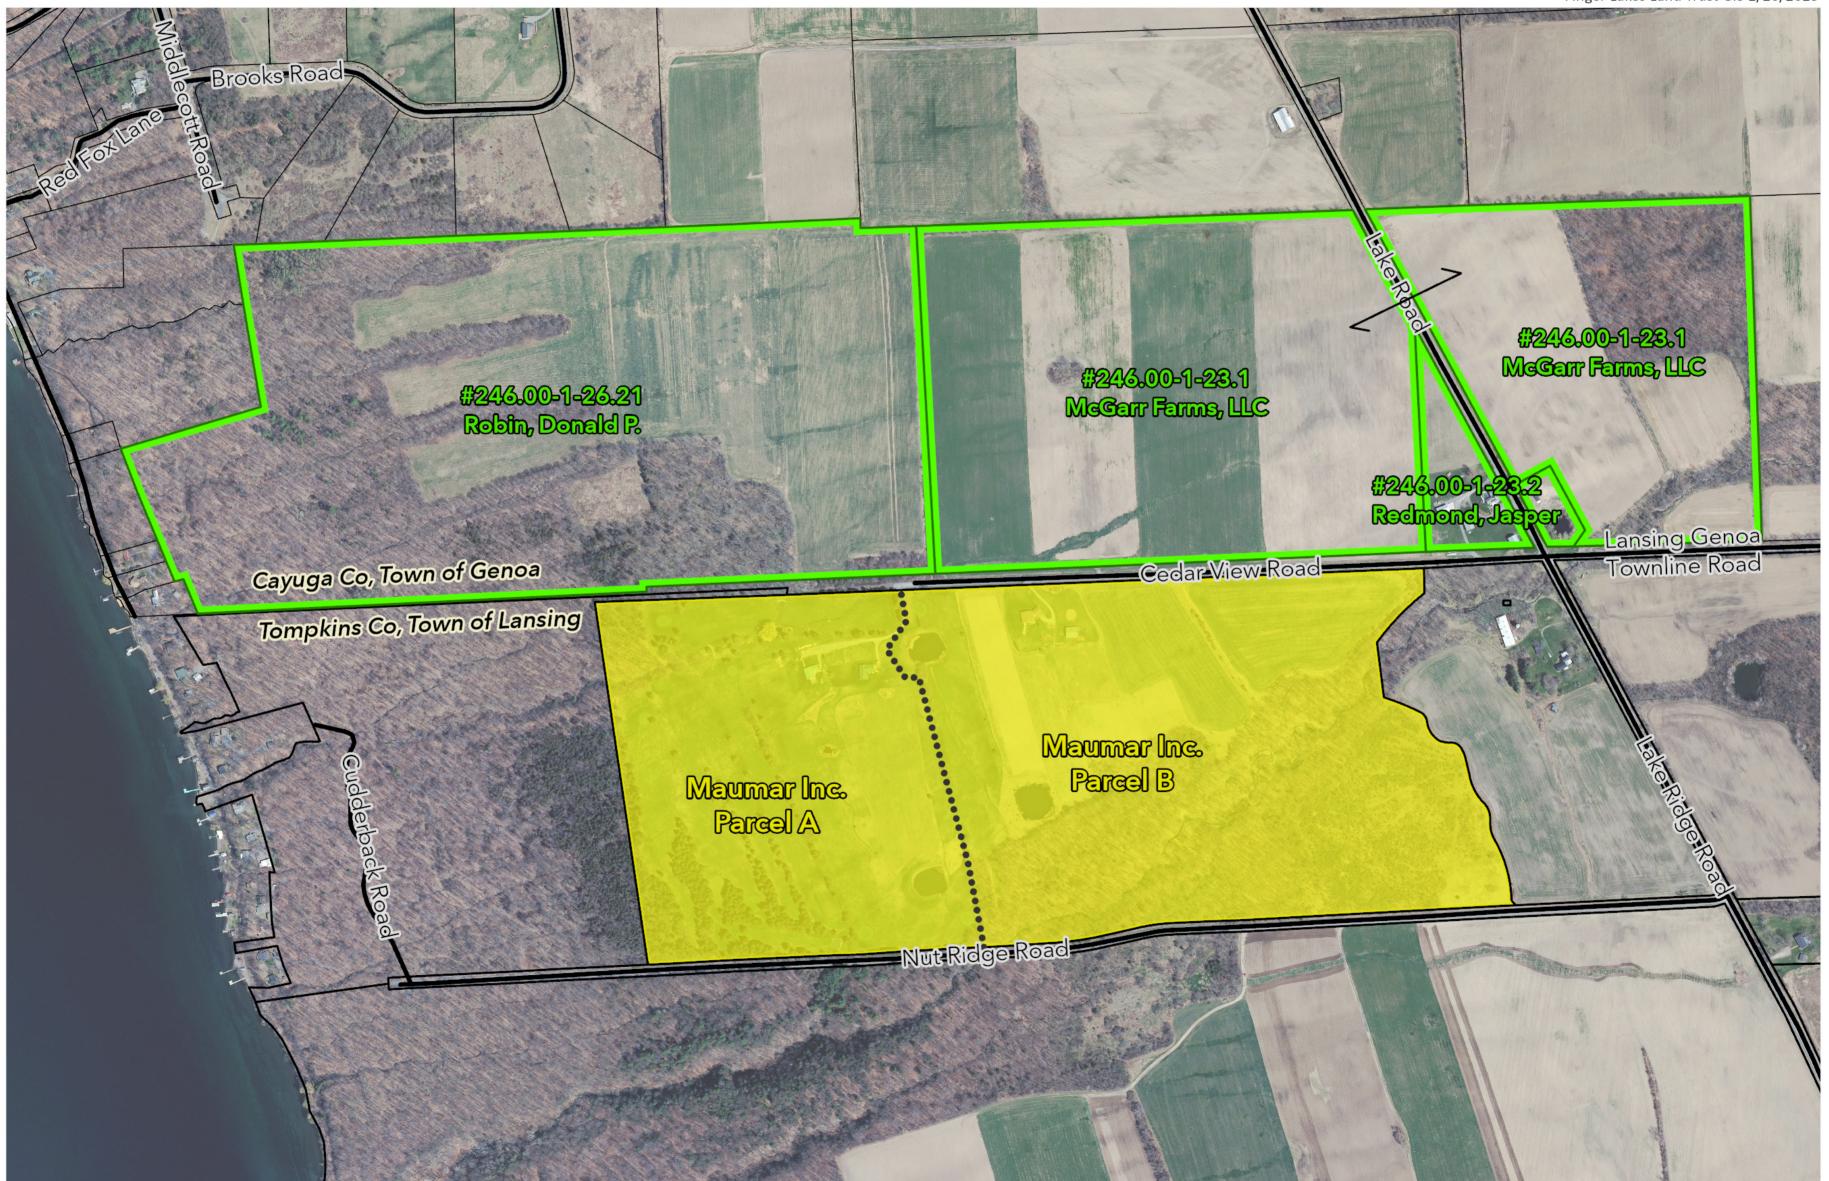

| A.                                                                                                                                                                                                             | Name of applicant:                                                                                                                                                                                                                     | The Finger Lakes Land Trust, Inc.                                  |                                              |           |  |
|----------------------------------------------------------------------------------------------------------------------------------------------------------------------------------------------------------------|----------------------------------------------------------------------------------------------------------------------------------------------------------------------------------------------------------------------------------------|--------------------------------------------------------------------|----------------------------------------------|-----------|--|
|                                                                                                                                                                                                                | Mailing address:                                                                                                                                                                                                                       | 202 East Court St.                                                 |                                              |           |  |
|                                                                                                                                                                                                                | -                                                                                                                                                                                                                                      | Ithaca, NY 14850                                                   |                                              |           |  |
| B.<br>Sut                                                                                                                                                                                                      | Description of the prop<br>odivision of tax parcel 1-1-1                                                                                                                                                                               | bosed project:<br>15.3 to be purchased in part by the applicant. P | Parcel is not in an agricultural district bu | _<br>t is |  |
| adjacent to Cayuga tax parcels 246.00-1-26.21, 246.00-1-23.1 and 246.00-1-23.2 which are in agricultural districts.                                                                                            |                                                                                                                                                                                                                                        |                                                                    |                                              |           |  |
| C.                                                                                                                                                                                                             | Project site address:                                                                                                                                                                                                                  | 125 Cedar View Rd, NY 14882                                        | Town: Lansing                                |           |  |
| D.                                                                                                                                                                                                             | Project site tax map nu                                                                                                                                                                                                                | umber: 1-1-15.3                                                    |                                              |           |  |
| E:                                                                                                                                                                                                             | <ul> <li>The project is located on property:</li> <li>□ within an Agricultural District containing a farm operation, or</li> <li>⊠ with boundaries within 500 feet of a farm operation located in an Agricultural District.</li> </ul> |                                                                    |                                              |           |  |
| F.                                                                                                                                                                                                             | Number of acres affec                                                                                                                                                                                                                  | ted by project: 110                                                |                                              |           |  |
| G.                                                                                                                                                                                                             |                                                                                                                                                                                                                                        | roject site currently being farmed?<br>w many acres or square feet | t?                                           |           |  |
| H. Name and address of any owner of land containing farm operations within the Agricultural District <u>and</u> is located within 500 feet of the boundary of the property upon which the project is proposed. |                                                                                                                                                                                                                                        |                                                                    |                                              |           |  |
|                                                                                                                                                                                                                | Donald P. Robin: 1037 State Rte 90, King Ferry, NY 13081                                                                                                                                                                               |                                                                    |                                              |           |  |
|                                                                                                                                                                                                                | McGarr Farms, LLC: 53                                                                                                                                                                                                                  | 36 State Rt. 34B, King Ferry NY 13081                              |                                              | _         |  |
|                                                                                                                                                                                                                | Jasper Redmond: 145 L                                                                                                                                                                                                                  | ake Ridge Road, Lansing NY 14882.                                  |                                              | _         |  |
|                                                                                                                                                                                                                |                                                                                                                                                                                                                                        |                                                                    |                                              | -         |  |
|                                                                                                                                                                                                                |                                                                                                                                                                                                                                        |                                                                    |                                              | -         |  |
| ١.                                                                                                                                                                                                             | Attach a copy of the cu                                                                                                                                                                                                                | urrent tax map showing the site of the pro                         | posed project relative to the locat          | –<br>ion  |  |

of farm operations identified in Item H above.

## FINGER LAKES LAND TRUST

Maumar Inc to FLLT PROPOSED SUBDIVISION - NEARBY FARM OPERATIONS Parcel #1.-1-15.3 to be split along dotted line as shown Tompkins Co, Town of Lansing 125 Cedar View Rd, Lansing, NY

2022 Cayuga and Tompkins county parcels

Finger Lakes Land Trust GIS 2/20/2023