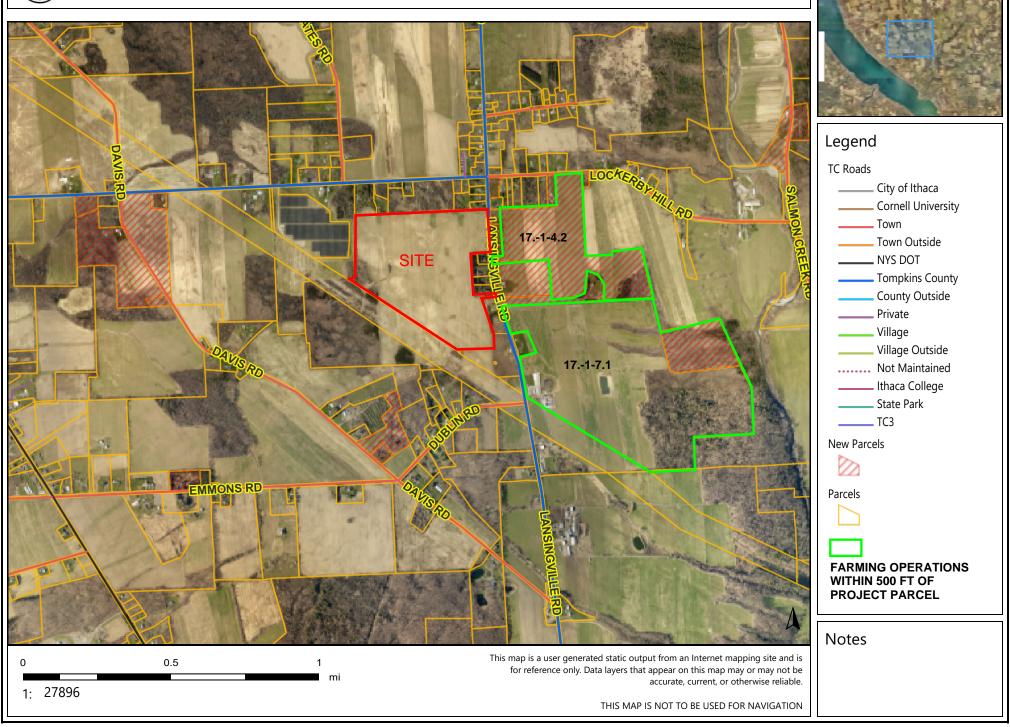

| Α.                                                                           | Name of applicant:                                                                                                                                                                                | Lansing Community Solar LLC 520 Broad Street, Newark, NJ 07102                                          |                            |                                         |
|------------------------------------------------------------------------------|---------------------------------------------------------------------------------------------------------------------------------------------------------------------------------------------------|---------------------------------------------------------------------------------------------------------|----------------------------|-----------------------------------------|
|                                                                              | Mailing address:                                                                                                                                                                                  |                                                                                                         |                            |                                         |
| B. Description of the proposed project:  5.0 MW AC ground mounted solar farm |                                                                                                                                                                                                   |                                                                                                         |                            |                                         |
| —<br>С.                                                                      | Project site address:                                                                                                                                                                             | Lansingville Road                                                                                       | Town:_                     | Lansing                                 |
| D.                                                                           | Project site tax map number: 161-19.2                                                                                                                                                             |                                                                                                         |                            |                                         |
| E:                                                                           | The project is located on property:  within an Agricultural District containing a farm operation, or with boundaries within 500 feet of a farm operation located in an Agricultural District.     |                                                                                                         |                            |                                         |
| F.                                                                           | Number of acres affected by project: 22.53 ac. (total disturbance), 18 ac. (area in fenceline)                                                                                                    |                                                                                                         |                            |                                         |
| G.                                                                           | Is any portion of the project site currently being farmed?  ☑ Yes. If yes, how many acres 22.53 ac. or square feet ?  ☐ No. The entire parcel is farmed for agricultural cultivation (corn field) |                                                                                                         |                            |                                         |
|                                                                              |                                                                                                                                                                                                   | f any owner of land contain<br>feet of the boundary of the                                              |                            |                                         |
| [17.                                                                         | -1-4.2] Jeffrey Cook, 50                                                                                                                                                                          | 07 Salmon Creek Road, Lans                                                                              | ing, NY 14882              |                                         |
| [17.                                                                         | -1-7.1] Visionquest Re                                                                                                                                                                            | alty, LLC, 3266 Route 34, Sc                                                                            | pio Center, NY 13147       |                                         |
|                                                                              |                                                                                                                                                                                                   |                                                                                                         |                            |                                         |
|                                                                              |                                                                                                                                                                                                   |                                                                                                         |                            |                                         |
| I.<br>of fa                                                                  | Attach a copy of the a copy of the a                                                                                                                                                              | current tax map showing the led in Item H above.                                                        | site of the proposed pro   | ject relative to the location           |
| ~ ~                                                                          | ~ ~ ~ ~ ~ ~ ~ ~ ~ ~ ~ ~ ~ ~ ~ ~ ~ ~ ~ ~                                                                                                                                                           | FARM                                                                                                    |                            | ~ ~ ~ ~ ~ ~ ~ ~ ~ ~ ~ ~ ~ ~ ~ ~ ~ ~ ~ ~ |
| othe<br>or re                                                                | er conditions that may be                                                                                                                                                                         | Id be aware that farm operation objectionable to nearby properties within State Certified Agricultures. | perties. Local governments | shall not unreasonably restrict         |
| ~                                                                            | Chi)4                                                                                                                                                                                             | Ò                                                                                                       | 3/24/2                     | 023                                     |
|                                                                              | Name and Title of P                                                                                                                                                                               | Person Completing Form                                                                                  |                            | te                                      |

## LANSING COMMUNITY SOLAR PROJECT: AG DATA STATEMENT MAP