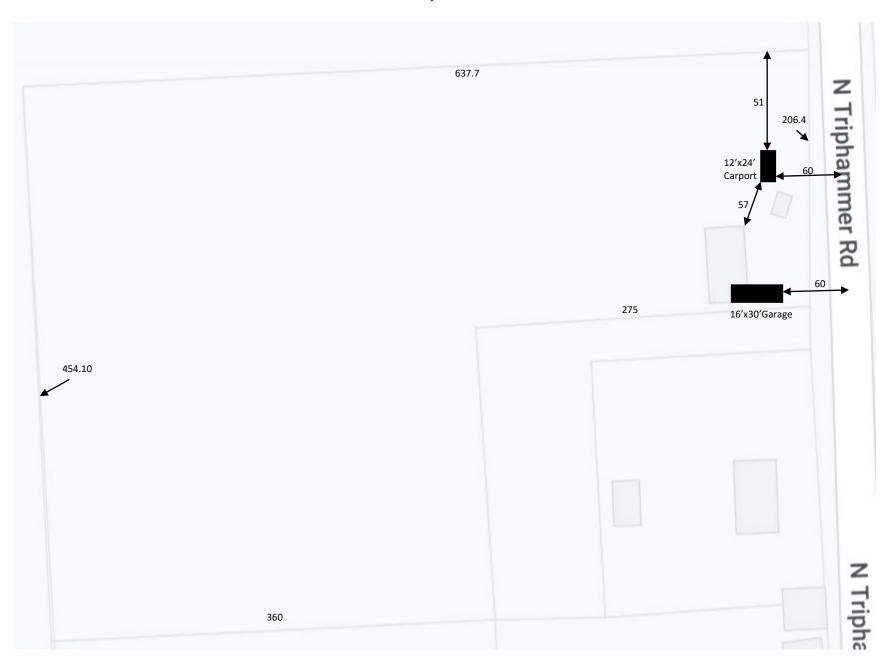

## Seeking an area variance of front yard setback of 60' instead of 80' at 2608 N. Triphammer Road

- A carport is under construction for the lower level apartment
  - Building Permit BP#22-198 issued November, 2022 with a front yard setback of 60'
  - Renewed on January 3, 2024
  - Should the front setback be 80', I will run out of the driveway and will back a vehicle into a very low spot (see picture). The vehicle will be stuck during the winter snowing days.
- Planning an attached garage for the upper level unit.
  - A front yard setback of 60' will also be requested in order to add an attached garage for the upper level apartment.