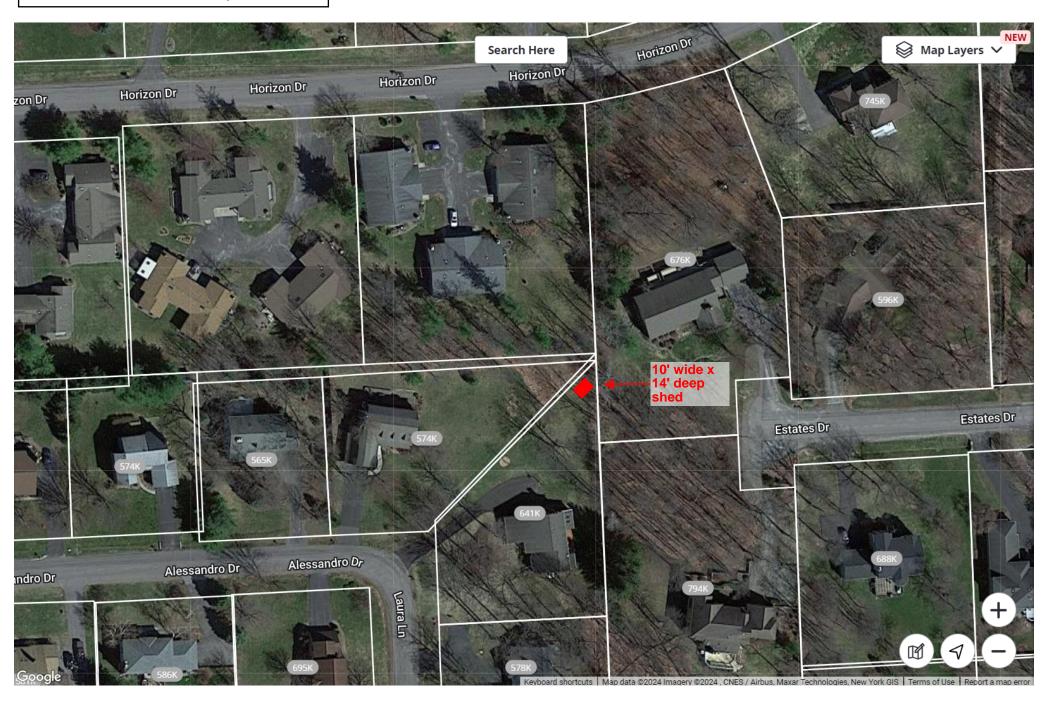

We purchased 14 Laura Lane (in the Horizons housing development) in the summer of 2023, and would like to place a 10' x 14' storage shed on our property. We would like to request a zoning variance regarding the property line setback rules as described in code section 270-11 Schedule II: Area, Frontage, Yard, Height and Coverage Requirements. Our property isn't square, and the location we would like to place the shed doesn't meet the zoning setback rules of 10' from our property line. It does meet the 60' setback rule from the center of the street. As seen on subsequent pages of this letter, we would like to ask for a zoning variance to place the shed in the north east corner of our property.

Placing the shed in any other location on our property interferes with our lawn area, and the north east corner of our lot is an unused spot tucked in the back corner. Moving the location of the shed 10' from our north and east property lines would impede a good portion of our lawn area. This corner of the lot is partially surrounded by trees, which would obstruct the view of the shed from all but one of the neighbor's houses (12 Alessandro Drive). We have spoken with our neighbors at 12 Alessandro Drive (the Lallas family), and they don't have an objection with our shed being closer than 10' to our adjoining property line. Many portions of our lot have standing water and wet soil, hence the drainage shown on the south portion of our included survey map. These water issues result in less than ideal possible shed locations.

## Included in this letter:

- Map of property lines and proposed shed location sketched to scale
- Survey map dated 5/4/23
- Photos of the proposed shed location (north east corner of lot)
- Photos of other sheds on Alessandro Drive (this road is adjacent to/continuation of Laura Lane)