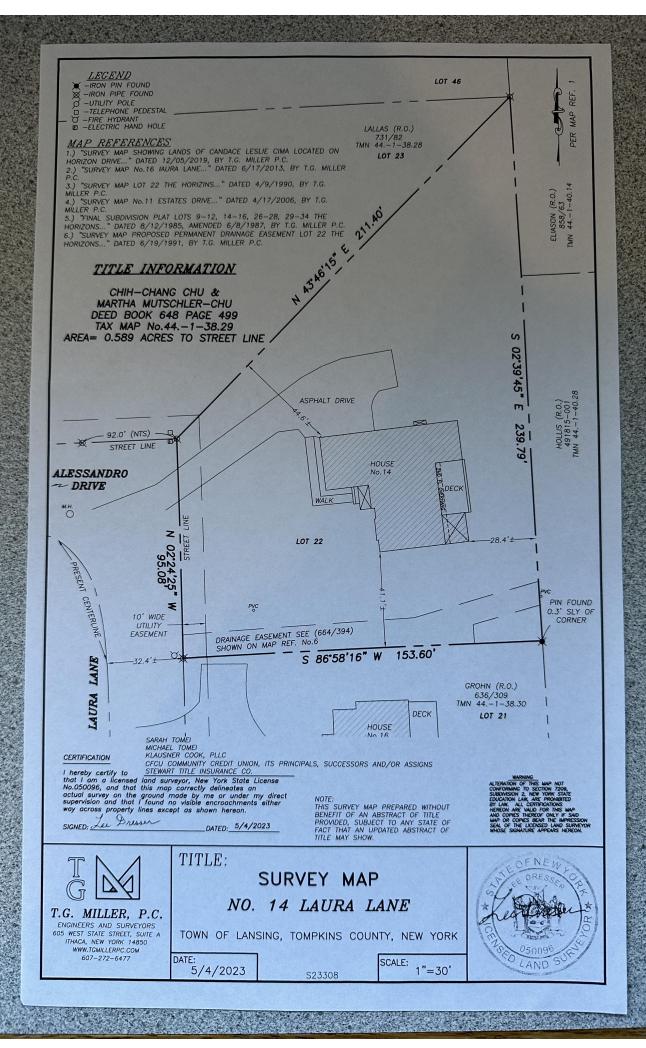

We purchased 14 Laura Lane (in the Horizons housing development) in the summer of 2023, and would like to place a 10' x 14' storage shed on our property. We would like to request a zoning variance regarding the property line setback rules as described in code section 270-11 Schedule II: Area, Frontage, Yard, Height and Coverage Requirements. Our property isn't square, and the location we would like to place the shed doesn't meet the zoning setback rules of 10' from our property line. It does meet the 60' setback rule from the center of the street. As seen on subsequent pages of this letter, we would like to ask for a zoning variance to place the shed in the north east corner of our property.

Placing the shed in any other location on our property interferes with our lawn area, and the north east corner of our lot is an unused spot tucked in the back corner. Moving the location of the shed 10' from our north and east property lines would impede a good portion of our lawn area. This corner of the lot is partially surrounded by trees, which would obstruct the view of the shed from all but one of the neighbor's houses (12 Alessandro Drive). We have spoken with our neighbors at 12 Alessandro Drive (the Lallas family), and they don't have an objection with our shed being closer than 10' to our adjoining property line. Many portions of our lot have standing water and wet soil, hence the drainage shown on the south portion of our included survey map. These water issues result in less than ideal possible shed locations.

## Included in this letter:

- Map of property lines and proposed shed location sketched to scale
- Survey map dated 5/4/23
- Photos of the proposed shed location (north east corner of lot)
- Photos of other sheds on Alessandro Drive (this road is adjacent to/continuation of Laura Lane)