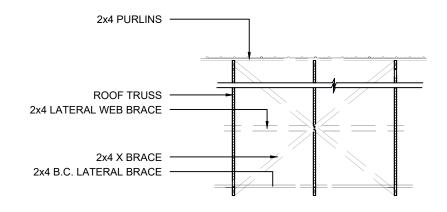

|     | X-BRACE DETAIL 3/16" = 1'-0" |
|-----|------------------------------|
| (9) | 3/16" = 1'-0"                |

|                    |     | TENED COLLEDING     |                |  |  |
|--------------------|-----|---------------------|----------------|--|--|
| FASTENER SCHEDULE  |     |                     |                |  |  |
| ITEM               | QTY | FASTENER            | COMMENTS       |  |  |
| SPLASHBOARD        | 6   | 3" x .131 RS HDG    | PER POST       |  |  |
| FASCIA             | 3   | 3" x .131 RS HDG    | PER CONNECTION |  |  |
| EXT. WALL GIRTS    | 4   | 3" x .131 RS HDG    | PER POST       |  |  |
| INTERIOR GIRTS     | 2   | 3" x .131 RS HDG    | PER CONNECTION |  |  |
| 2x2 FIRE BLOCKING  | 2   | 3" x .131 RS HDG    | PER CONNECTION |  |  |
| PURLINS            | 3   | 3" x .131 RS HDG    | PER CONNECTION |  |  |
| TRUSS BRACING      | 2   | 3" x .131 RS HDG    | PER CONNECTION |  |  |
| 48" Y BRACE BLOCKS | 8   | 3" x .131 RS HDG    | PER CONNECTION |  |  |
| 12" Y BRACE BLOCKS | 8   | 3" x .131 RS HDG    | PER CONNECTION |  |  |
| UPLIFT BLOCKS      | 8   | 3" x .131 RS HDG    | PER BLOCK      |  |  |
| STUDS              | 2   | 3" x .131 RS HDG    | PER CONNECTION |  |  |
| PT SILL PLATE      | 1   | 1/4"x 3 1/4" TAPCON | 48" O.C.       |  |  |
| 1x3 FURRING STRIPS | 1   | 2" x .113 RS HDG    | PER CONNECTION |  |  |
| 7/16" OSB          | 1   | 2" x .113 RS HDG    | 6" O.C.        |  |  |
|                    |     |                     | !              |  |  |