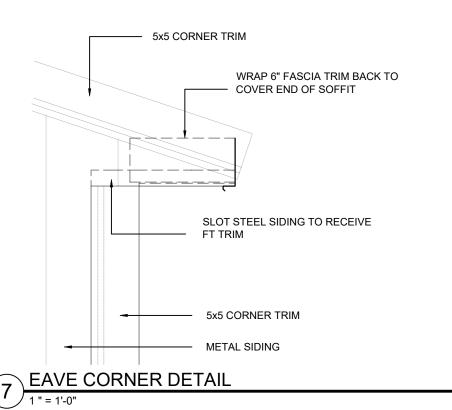

REVISIONS

ROOF **FRAMING** PLAN

S200

S1 ROOF FRAMING PLAN SCALE: 1/16"=1'-0"

TO THE ENGINEER FOR REVIEW

LAKESIDE ENGINEERING

Engineering | Design | Permitting

8 CORNER DETAIL
1-1/2" = 1'-0"