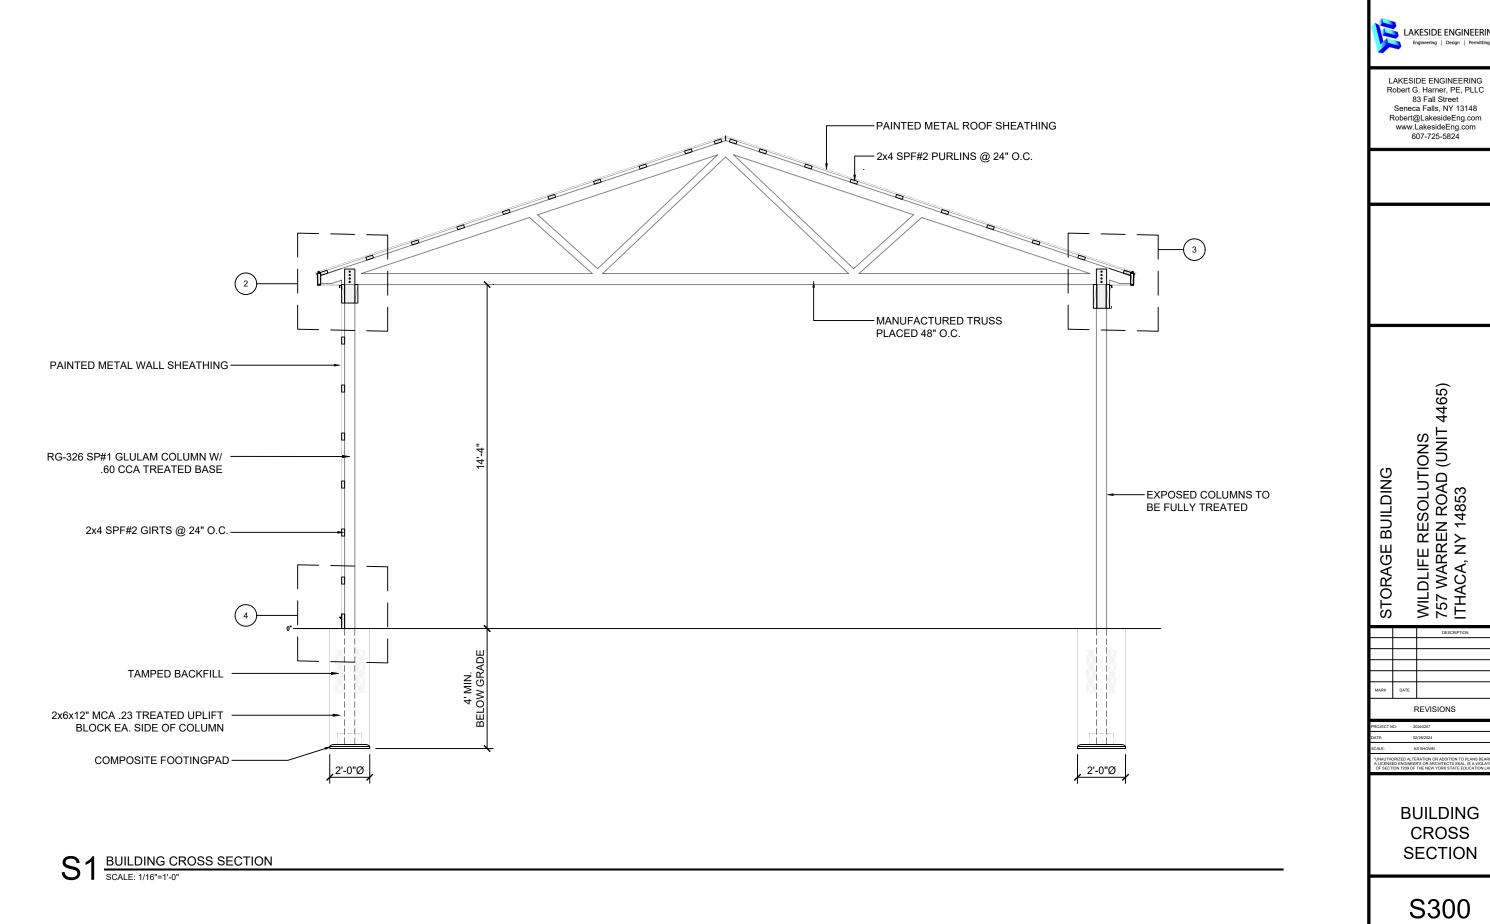

## WILDLIFE RESOLUTIONS 757 WARREN ROAD (UNIT 4465) ITHACA, NY 14853 STORAGE BUILDING

REVISIONS

**PROPOSED** BUIDLING LAYOUT

S100

WILDLIFE RESOLUTIONS 757 WARREN ROAD (UNIT 4465) ITHACA, NY 14853 STORAGE BUILDING

REVISIONS

ROOF **FRAMING** PLAN

S200

S1 ROOF FRAMING PLAN SCALE: 1/16"=1'-0"

TO THE ENGINEER FOR REVIEW

LAKESIDE ENGINEERING

Engineering | Design | Permitting

8 CORNER DETAIL
1-1/2" = 1'-0"