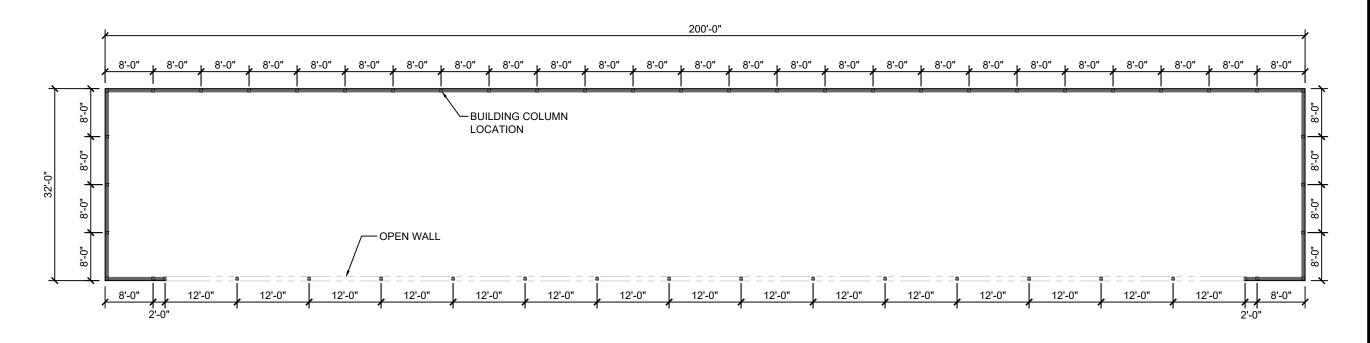

## WILDLIFE RESOLUTIONS 757 WARREN ROAD (UNIT 4465) ITHACA, NY 14853 STORAGE BUILDING

REVISIONS

**PROPOSED** BUIDLING LAYOUT

S100

WILDLIFE RESOLUTIONS 757 WARREN ROAD (UNIT 4465) ITHACA, NY 14853 STORAGE BUILDING