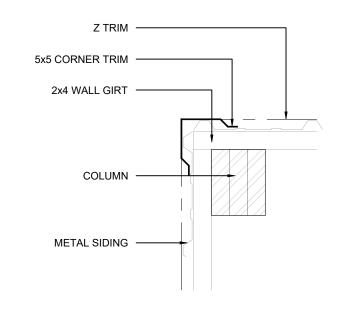

REVISIONS

ROOF **FRAMING** PLAN

S200

S1 ROOF FRAMING PLAN SCALE: 1/16"=1'-0"

TO THE ENGINEER FOR REVIEW

LAKESIDE ENGINEERING

Engineering | Design | Permitting

8 CORNER DETAIL
1-1/2" = 1'-0"