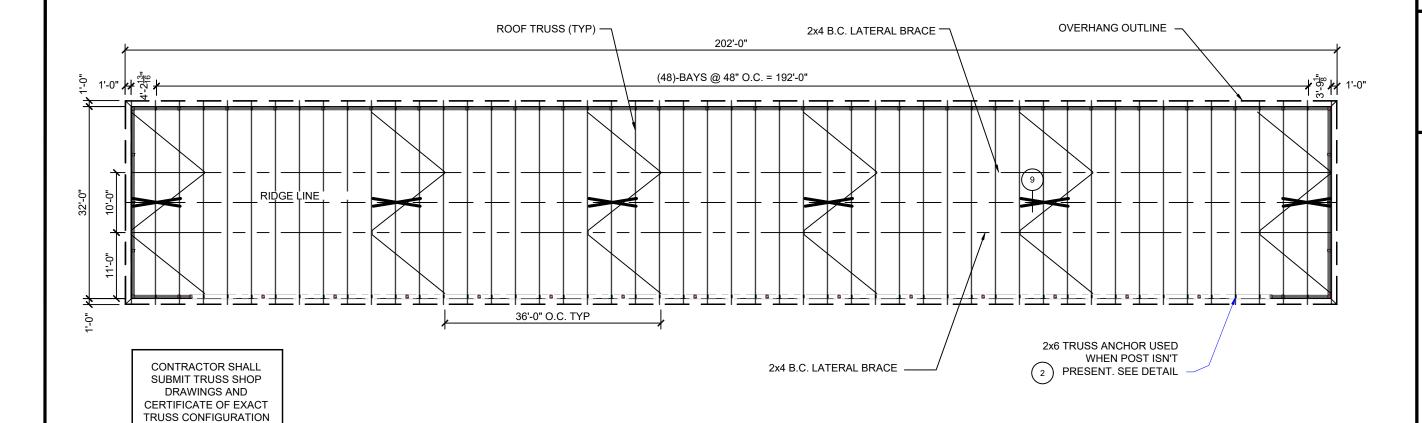

REVISIONS

ROOF **FRAMING** PLAN

S200

S1 ROOF FRAMING PLAN SCALE: 1/16"=1'-0"

TO THE ENGINEER FOR REVIEW

LAKESIDE ENGINEERING

Engineering | Design | Permitting

8 CORNER DETAIL
1-1/2" = 1'-0"