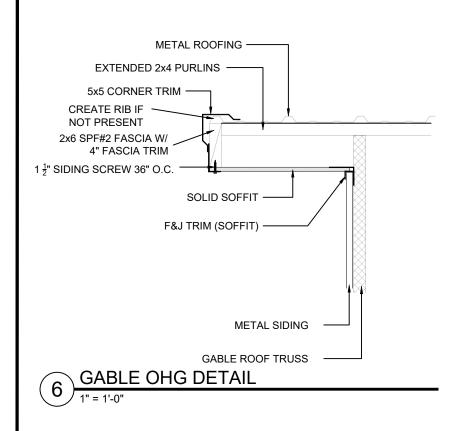

REVISIONS

ROOF **FRAMING** PLAN

S200

S1 ROOF FRAMING PLAN SCALE: 1/16"=1'-0"

TO THE ENGINEER FOR REVIEW

LAKESIDE ENGINEERING

Engineering | Design | Permitting

8 CORNER DETAIL
1-1/2" = 1'-0"