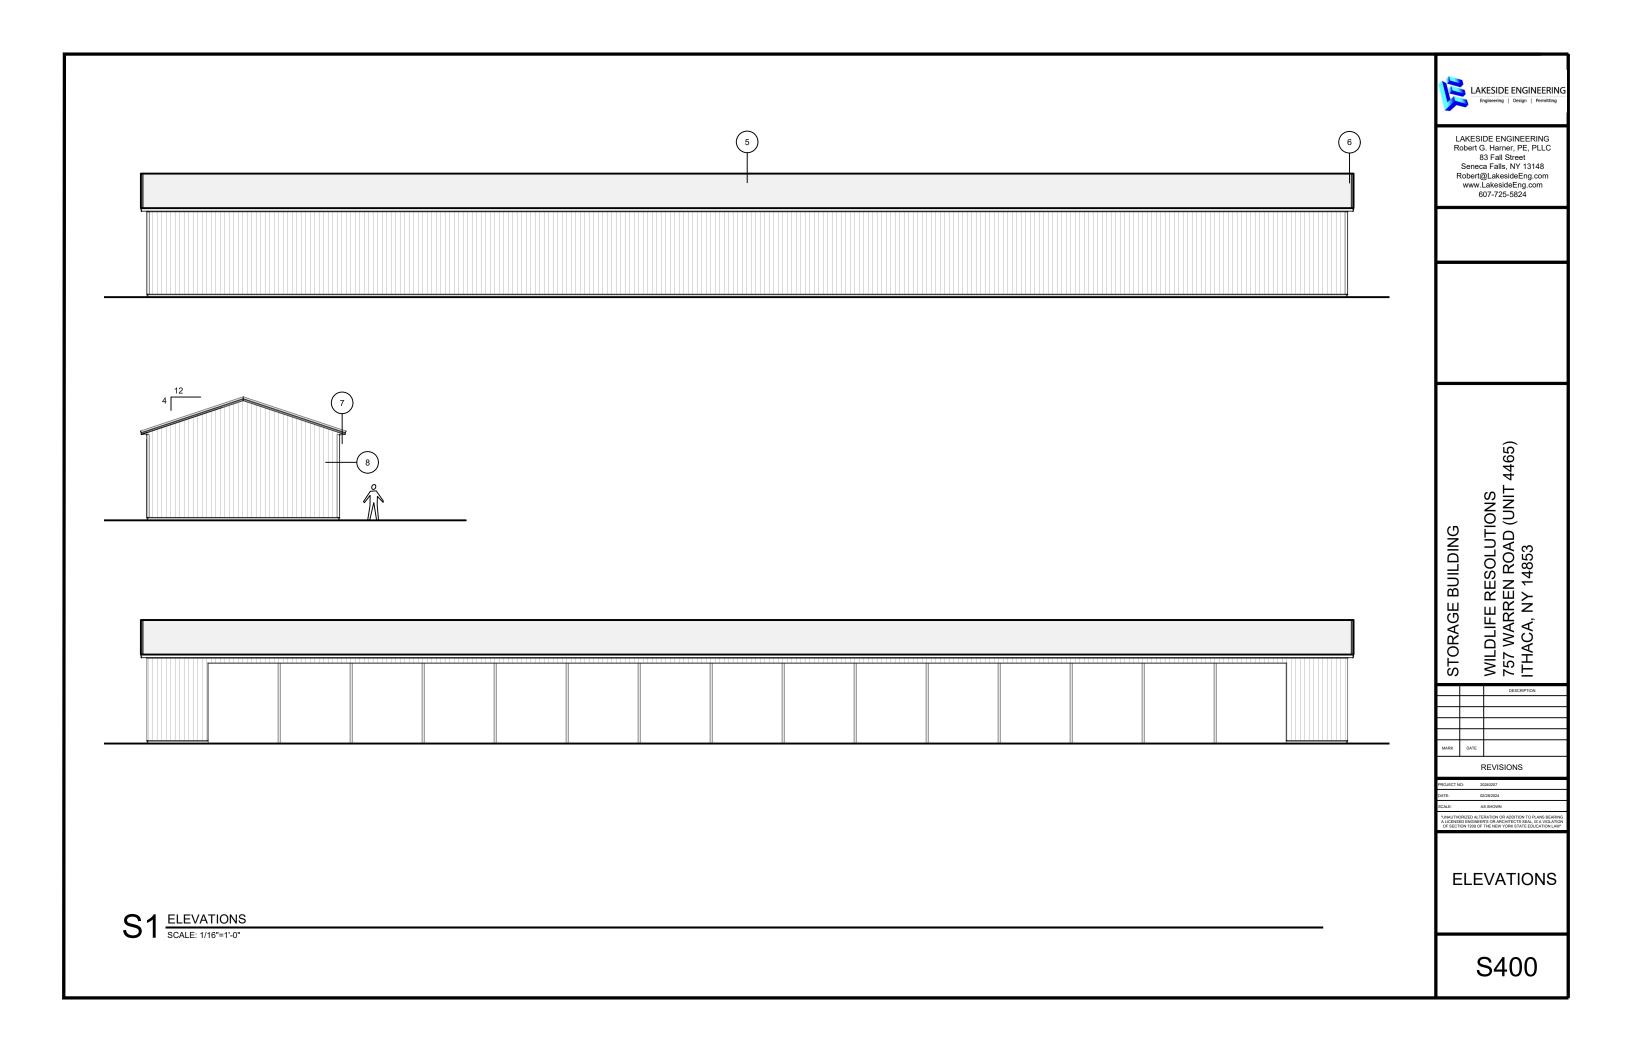

REVISIONS

ROOF **FRAMING** PLAN

S200

S1 ROOF FRAMING PLAN SCALE: 1/16"=1'-0"

TO THE ENGINEER FOR REVIEW

LAKESIDE ENGINEERING

Engineering | Design | Permitting

8 CORNER DETAIL
1-1/2" = 1'-0"