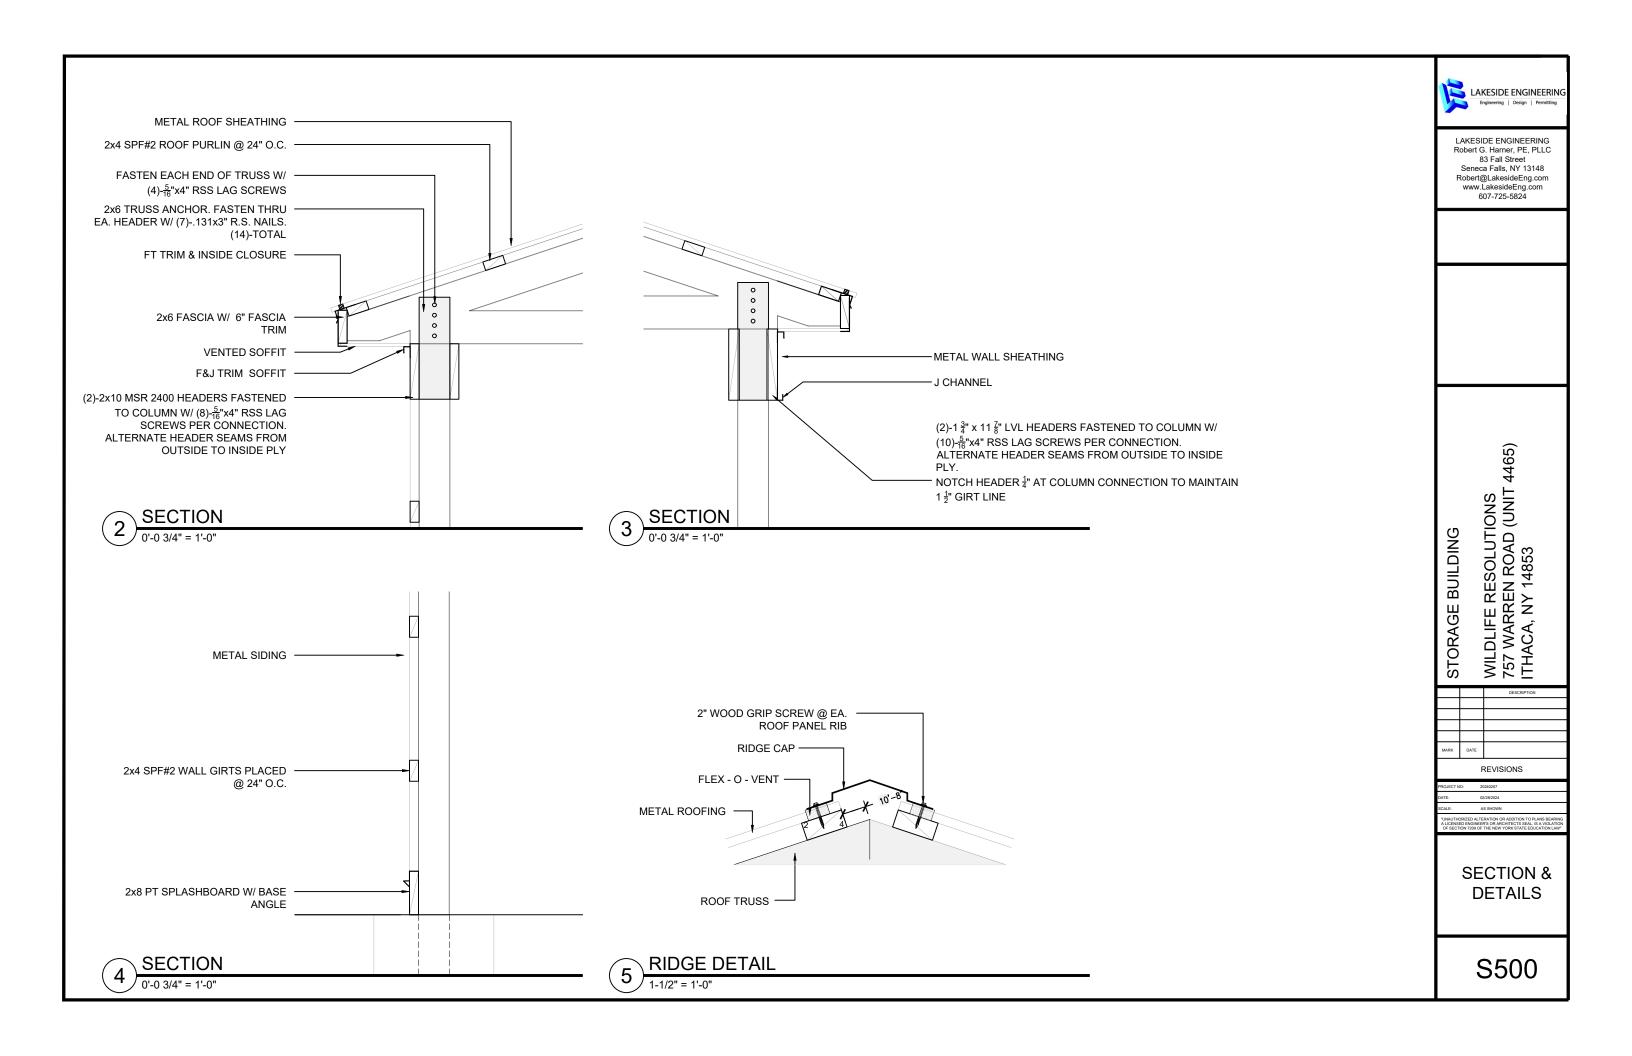

REVISIONS

ROOF **FRAMING** PLAN

S200

S1 ROOF FRAMING PLAN SCALE: 1/16"=1'-0"

TO THE ENGINEER FOR REVIEW

LAKESIDE ENGINEERING

Engineering | Design | Permitting

8 CORNER DETAIL
1-1/2" = 1'-0"