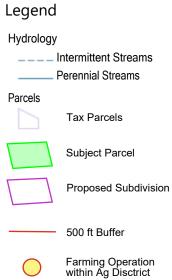

| Α.            | Name of applicant:                                                                                                                                                                                 | Jesse Young (Rea-Young LLC & Barnett-Young LLC)                 |                                                                                                                           |                     |
|---------------|----------------------------------------------------------------------------------------------------------------------------------------------------------------------------------------------------|-----------------------------------------------------------------|---------------------------------------------------------------------------------------------------------------------------|---------------------|
|               | Mailing address:                                                                                                                                                                                   | 3105 North Triphammer Ro                                        | ad, STE1                                                                                                                  |                     |
|               | · ·                                                                                                                                                                                                | Lansing, NY 14882                                               |                                                                                                                           |                     |
|               |                                                                                                                                                                                                    |                                                                 | e to subdivide 4 residential build<br>Road. Water and septic will be p                                                    |                     |
|               |                                                                                                                                                                                                    |                                                                 | bance for the project to 2 acres                                                                                          | -07                 |
| -             | , also propose to rec                                                                                                                                                                              | Thot the total ground distant                                   | sance for the project to 2 dores                                                                                          | <u> </u>            |
| C.            | Project site address:                                                                                                                                                                              | Conlon Road                                                     | Town:Lansing                                                                                                              |                     |
| D.            | Project site tax map                                                                                                                                                                               | number: <u>311-11.22</u>                                        |                                                                                                                           |                     |
| E:            | The project is located on property:  ☑ within an Agricultural District containing a farm operation, or  ☐ with boundaries within 500 feet of a farm operation located in an Agricultural District. |                                                                 |                                                                                                                           |                     |
| F.            | Number of acres affe                                                                                                                                                                               | ected by project:5                                              |                                                                                                                           |                     |
| G.            |                                                                                                                                                                                                    | project site currently being far<br>now many acres <u>154</u> c |                                                                                                                           |                     |
| <u>ano</u>    | is located within 500                                                                                                                                                                              | feet of the boundary of the pr                                  | g farm operations within the Agricu operty upon which the project is pr                                                   |                     |
| 31.           | -1-6.22: Lawerence &                                                                                                                                                                               | Constance Conlon, 56 Conlo                                      | n Rd, Lansing NY 14882                                                                                                    |                     |
| 27.           | -1-39.2: Clifford J B                                                                                                                                                                              | uck, 2560 NC 152 West Ch                                        | ina Grove NC 28023                                                                                                        |                     |
| 28.           | -1-17.43: Jeremy &                                                                                                                                                                                 | Billie Jo Downs, 303 Buck                                       | Rd Lansing NY 14882                                                                                                       |                     |
| 28.           | -1-27.3: Matthew & Je                                                                                                                                                                              | nnifer Dedrick, 389 Buck Rd,                                    | Lansing NY 14882                                                                                                          |                     |
| 31.           | -1-11.22: Rea-Young                                                                                                                                                                                | LLC & Barnett-Young LLC, 3                                      | 105 N Triphammer Rd, Lansing NY                                                                                           | ′ 14882             |
| I.<br>of fa   | Attach a copy of the arm operations identifi                                                                                                                                                       | ed in Item H above.                                             | site of the proposed project relative                                                                                     |                     |
| ~ ~           | ~ ~ ~ ~ ~ ~ ~ ~ ~ ~ ~ ~ ~ ~ ~ ~ ~ ~ ~ ~                                                                                                                                                            | FARM N                                                          | OTE                                                                                                                       | ~ ~ ~ ~ ~ ~ ~ ~ ~   |
| othe<br>or re | er conditions that may be<br>egulate farm operations<br>afety is threatened.                                                                                                                       | e objectionable to nearby prope                                 | s may generate dust, odor, smoke, no<br>rties. Local governments shall not unr<br>al Districts unless it can be shown tha | reasonably restrict |
| ~             |                                                                                                                                                                                                    |                                                                 |                                                                                                                           |                     |
| Jes           | sse Young, Member R                                                                                                                                                                                | ea-Young LLC                                                    | 10/30/2024                                                                                                                |                     |
|               | Name and Title of P                                                                                                                                                                                | erson Completing Form                                           | Date                                                                                                                      |                     |

## 113 Bower Road (with 500 ft Buffer)

Notes

140103

for reference only. Data layers that appear on this map may or may not be

accurate, current, or otherwise reliable.

THIS MAP IS NOT TO BE USED FOR NAVIGATION