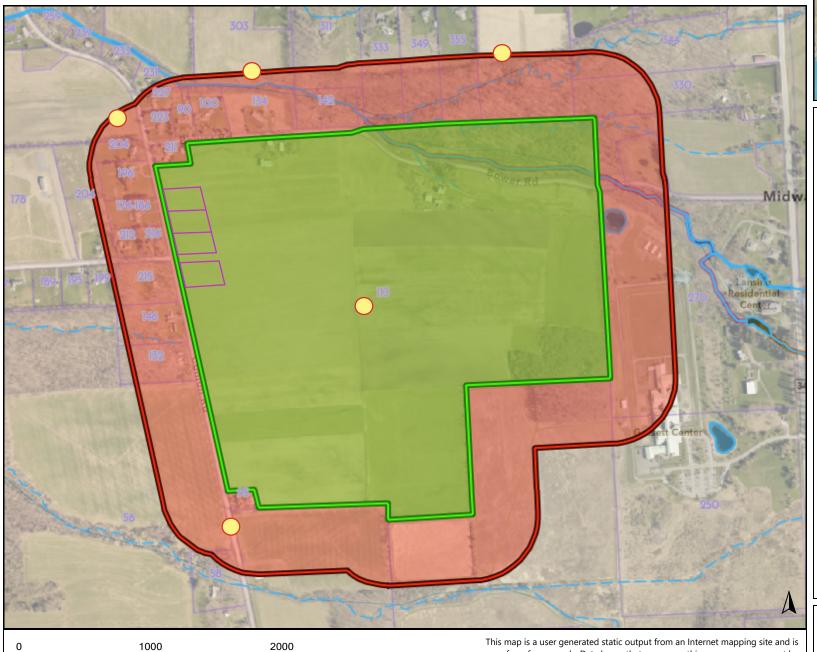

| Α.            | Name of applicant:                                                                                                                                                                                 | Jesse Young (Rea-Young LLC & Barnett-Young LLC)                 |                                                                                                                           |                     |
|---------------|----------------------------------------------------------------------------------------------------------------------------------------------------------------------------------------------------|-----------------------------------------------------------------|---------------------------------------------------------------------------------------------------------------------------|---------------------|
|               | Mailing address:                                                                                                                                                                                   | 3105 North Triphammer Ro                                        | ad, STE1                                                                                                                  |                     |
|               | · ·                                                                                                                                                                                                | Lansing, NY 14882                                               |                                                                                                                           |                     |
|               |                                                                                                                                                                                                    |                                                                 | e to subdivide 4 residential build<br>Road. Water and septic will be p                                                    |                     |
|               |                                                                                                                                                                                                    |                                                                 | bance for the project to 2 acres                                                                                          | -07                 |
| -             | , also propose to rec                                                                                                                                                                              | Thot the total ground distant                                   | sance for the project to 2 dores                                                                                          | <u> </u>            |
| C.            | Project site address:                                                                                                                                                                              | Conlon Road                                                     | Town:Lansing                                                                                                              |                     |
| D.            | Project site tax map                                                                                                                                                                               | number: <u>311-11.22</u>                                        |                                                                                                                           |                     |
| E:            | The project is located on property:  ☑ within an Agricultural District containing a farm operation, or  ☐ with boundaries within 500 feet of a farm operation located in an Agricultural District. |                                                                 |                                                                                                                           |                     |
| F.            | Number of acres affe                                                                                                                                                                               | ected by project:5                                              |                                                                                                                           |                     |
| G.            |                                                                                                                                                                                                    | project site currently being far<br>now many acres <u>154</u> c |                                                                                                                           |                     |
| <u>ano</u>    | is located within 500                                                                                                                                                                              | feet of the boundary of the pr                                  | g farm operations within the Agricu operty upon which the project is pr                                                   |                     |
| 31.           | -1-6.22: Lawerence &                                                                                                                                                                               | Constance Conlon, 56 Conlo                                      | n Rd, Lansing NY 14882                                                                                                    |                     |
| 27.           | -1-39.2: Clifford J B                                                                                                                                                                              | uck, 2560 NC 152 West Ch                                        | ina Grove NC 28023                                                                                                        |                     |
| 28.           | -1-17.43: Jeremy &                                                                                                                                                                                 | Billie Jo Downs, 303 Buck                                       | Rd Lansing NY 14882                                                                                                       |                     |
| 28.           | -1-27.3: Matthew & Je                                                                                                                                                                              | nnifer Dedrick, 389 Buck Rd,                                    | Lansing NY 14882                                                                                                          |                     |
| 31.           | -1-11.22: Rea-Young                                                                                                                                                                                | LLC & Barnett-Young LLC, 3                                      | 105 N Triphammer Rd, Lansing NY                                                                                           | ′ 14882             |
| I.<br>of fa   | Attach a copy of the arm operations identifi                                                                                                                                                       | ed in Item H above.                                             | site of the proposed project relative                                                                                     |                     |
| ~ ~           | ~ ~ ~ ~ ~ ~ ~ ~ ~ ~ ~ ~ ~ ~ ~ ~ ~ ~ ~ ~                                                                                                                                                            | FARM N                                                          | OTE                                                                                                                       | ~ ~ ~ ~ ~ ~ ~ ~ ~   |
| othe<br>or re | er conditions that may be<br>egulate farm operations<br>afety is threatened.                                                                                                                       | e objectionable to nearby prope                                 | s may generate dust, odor, smoke, no<br>rties. Local governments shall not unr<br>al Districts unless it can be shown tha | reasonably restrict |
| ~             |                                                                                                                                                                                                    |                                                                 |                                                                                                                           |                     |
| Jes           | sse Young, Member R                                                                                                                                                                                | ea-Young LLC                                                    | 10/30/2024                                                                                                                |                     |
|               | Name and Title of P                                                                                                                                                                                | erson Completing Form                                           | Date                                                                                                                      |                     |

## 113 Bower Road (with 500 ft Buffer)

Notes

140103

for reference only. Data layers that appear on this map may or may not be

accurate, current, or otherwise reliable.

THIS MAP IS NOT TO BE USED FOR NAVIGATION