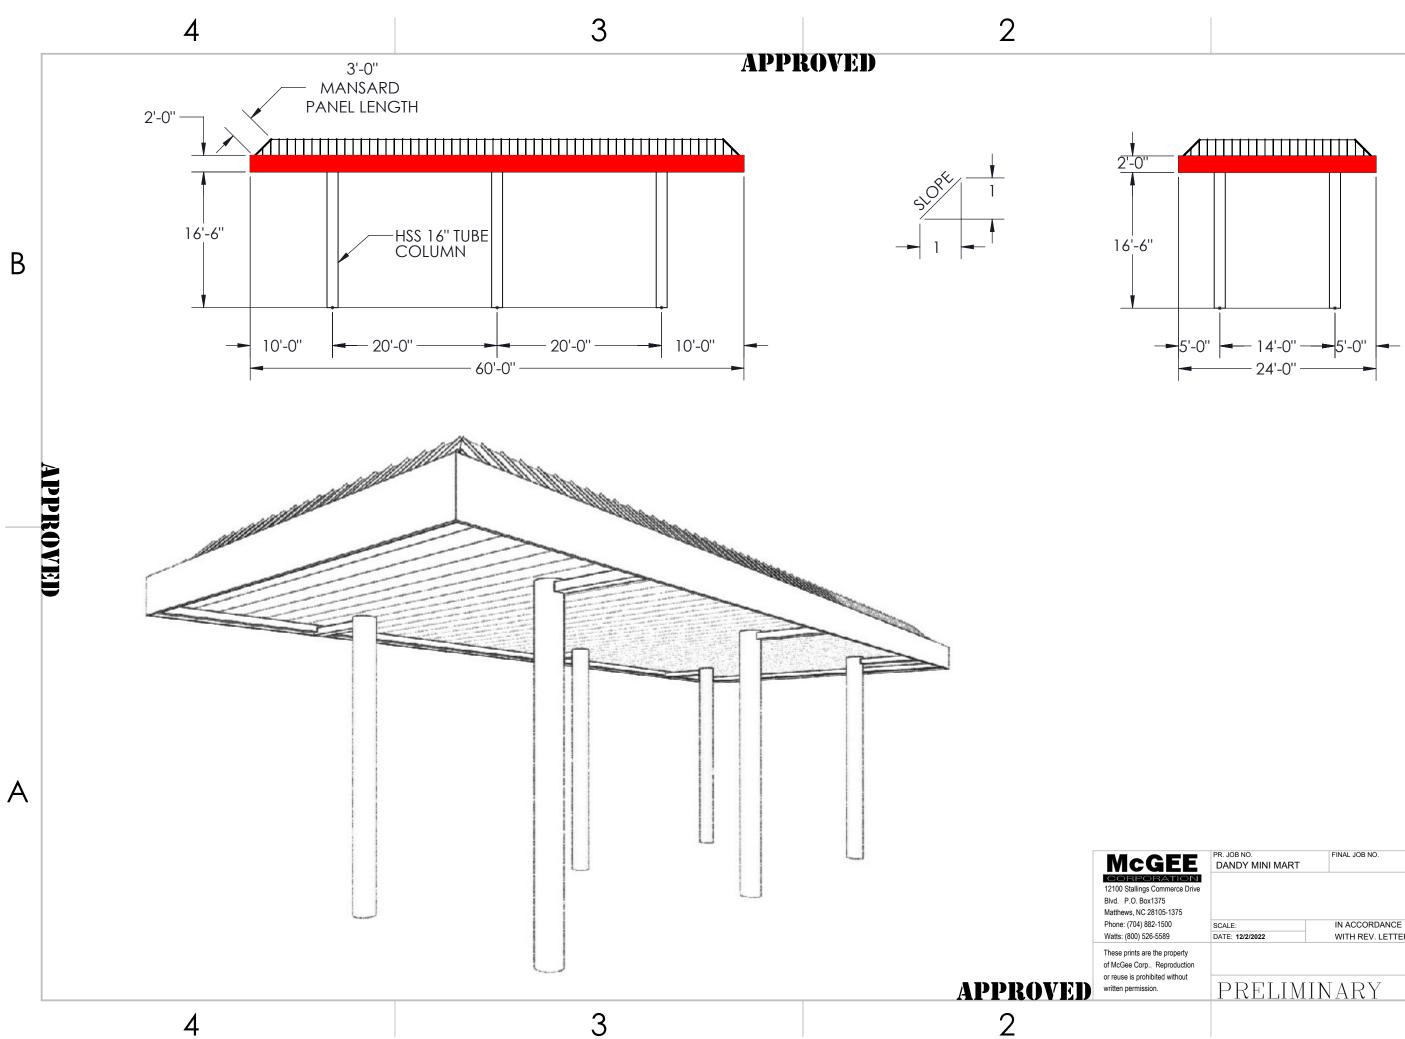

|             |
|                                |                   | -           |
| SCALE:                         | IN ACCORDANCE     | DRAWN BY:   |
| DATE: 12/2/2022                | WITH REV. LETTER: | CHK'D BY:   |
|                                |                   |             |
|                                |                   |             |
|                                |                   | SHEET NO.   |
| DDDTIM                         | INIADV            |             |
| P K L L M                      | ΙΝΑΓΙ             | of          |
|                                |                   |             |
| PRELIM                         | INARY             | of          |
|                                | 1                 |             |

## APPROVED

А

В



| SCALE: IN ACCORDANCE DRAWN BY:                | PR. JOB NO.<br>DANDY MINI MART             | FINAL JOB NO.     | DRAWING NO.<br>PO |
|-----------------------------------------------|--------------------------------------------|-------------------|-------------------|
| DATE: 12/2/2022 WITH REV. LETTER: CHK'D BY:   |                                            |                   | 10                |
| DATE: 12/2/2022 WITH REV. LETTER: CHK'D BY:   |                                            |                   |                   |
| DATE: 12/2/2022 WITH REV. LETTER: CHK'D BY:   |                                            |                   |                   |
|                                               | SCALE:                                     | IN ACCORDANCE     | DRAWN BY