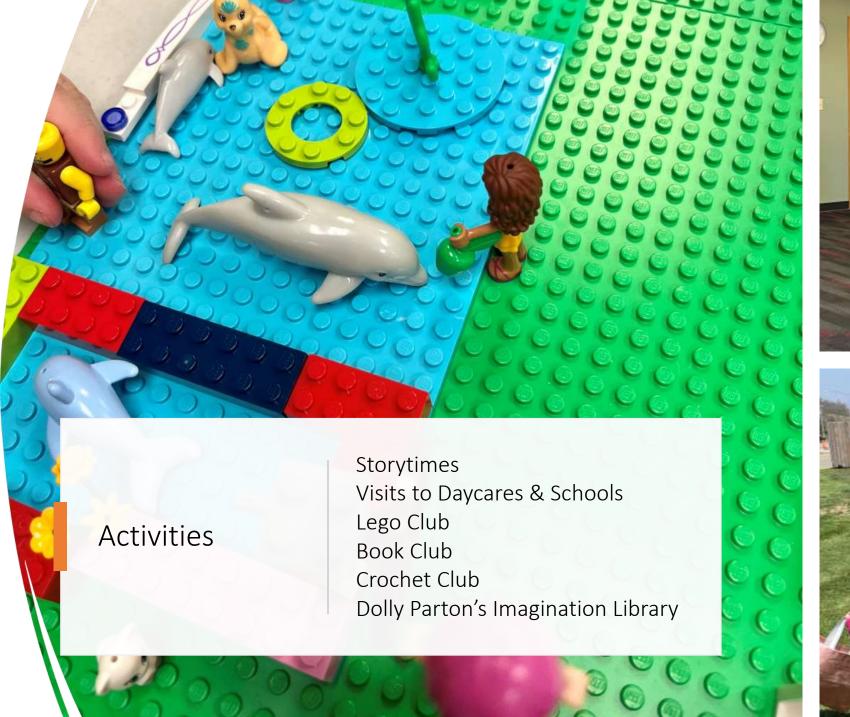

### In 2023....

- 43,777 items checked out
  - 75% if that was the physical collection in the library
  - 14% was checked out using the self-checkout kiosk
- 21,189 people through our doors
  - 4,335 attended one of the 241 programs
  - 12,005 used the wi-fi
  - 881 used a public-access computer
- 243 using myLIBRO app
  - 47,018 views by those 243 people
- 197 children signed up for Dolly Parton Imagination Library
  - Totally funded by community donations at this time