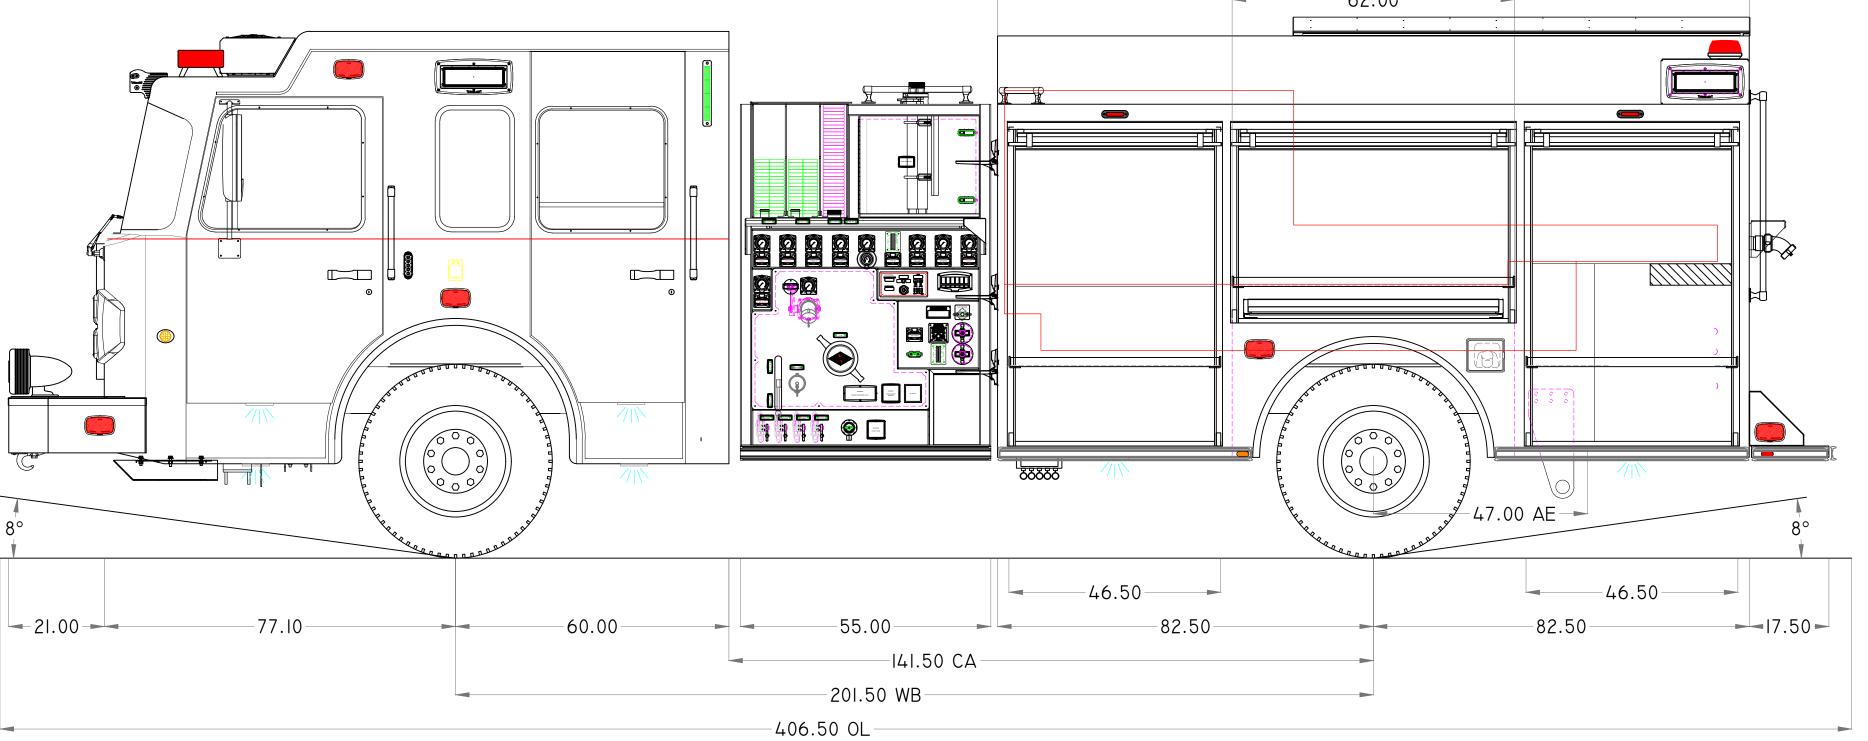

## **EMERGENCY RESPONSE**

SPARTAN METRO STAR EMFD 10" RR

ENGINE:

CUMMINS L9 450HP

22,800# FRONT / 27,000# REAR

4106 STAR PUMPER

TRANSMISSION:

ALLISON 3000 EVS

AXLES:

Model:

WATER/FOAM: 1000 / 20 GALLONS

Pump:

WATEROUS CSU 2000GPM DE-RATED TO 1500 GPM

FOAM SYSTEM:

GENERATOR:

N/A

### DOOR FRAMED OPENINGS

| COMPARTMENT | Door Framed Opening |
|-------------|---------------------|
| LI          | 46.5-W x 70.0-H     |
| L2          | 62.0-W x 43.0-H     |
| L3          | 46.5-W x 70.0-H     |
| RI          | 46.5-W x 70.0-H     |
| R2          | 62.0-W x 43.0-H     |
| R3          | 46.5-W x 70.0-H     |
| BI          | 38.0-W x 33.0-H     |
|             |                     |