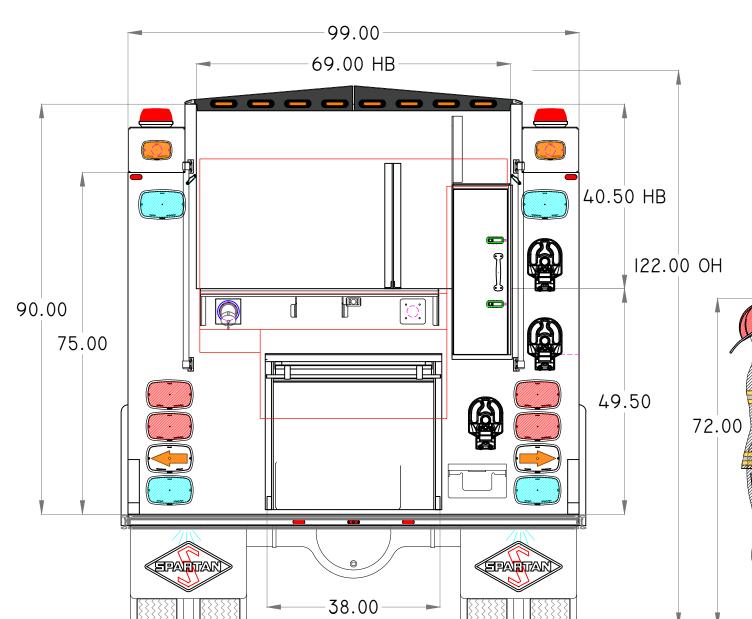

### DOOR FRAMED OPENINGS

| COMPARTMENT | Door Framed Opening |
|-------------|---------------------|
| LI          | 46.5-W x 70.0-H     |
| L2          | 62.0-W x 43.0-H     |
| L3          | 46.5-W x 70.0-H     |
| RI          | 46.5-W x 70.0-H     |
| R2          | 62.0-W x 43.0-H     |
| R3          | 46.5-W x 70.0-H     |
| BI          | 38.0-W x 33.0-H     |
|             |                     |