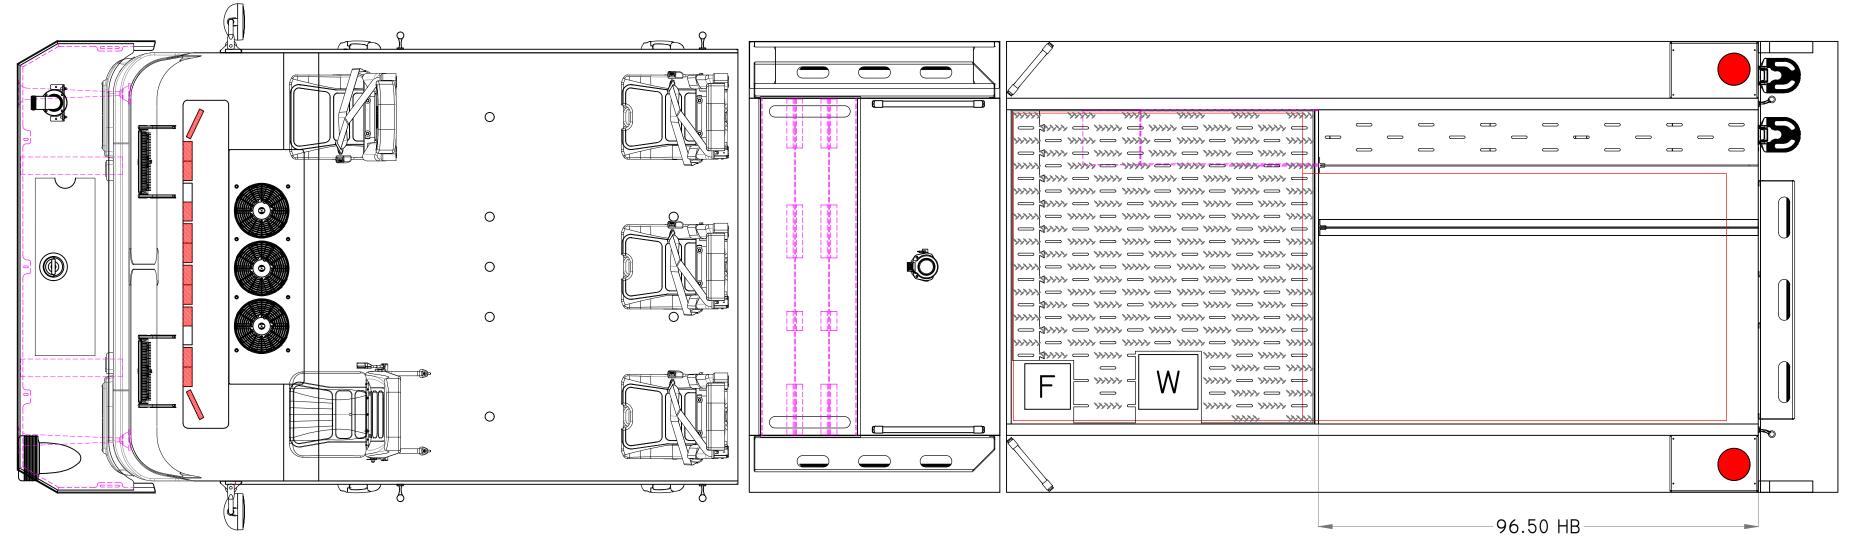

### DOOR FRAMED OPENINGS

| COMPARTMENT | Door Framed Opening |
|-------------|---------------------|
| LI          | 46.5-W x 70.0-H     |
| L2          | 62.0-W x 43.0-H     |
| L3          | 46.5-W x 70.0-H     |
| RI          | 46.5-W x 70.0-H     |
| R2          | 62.0-W x 43.0-H     |
| R3          | 46.5-W x 70.0-H     |
| BI          | 38.0-W x 33.0-H     |
|             |                     |