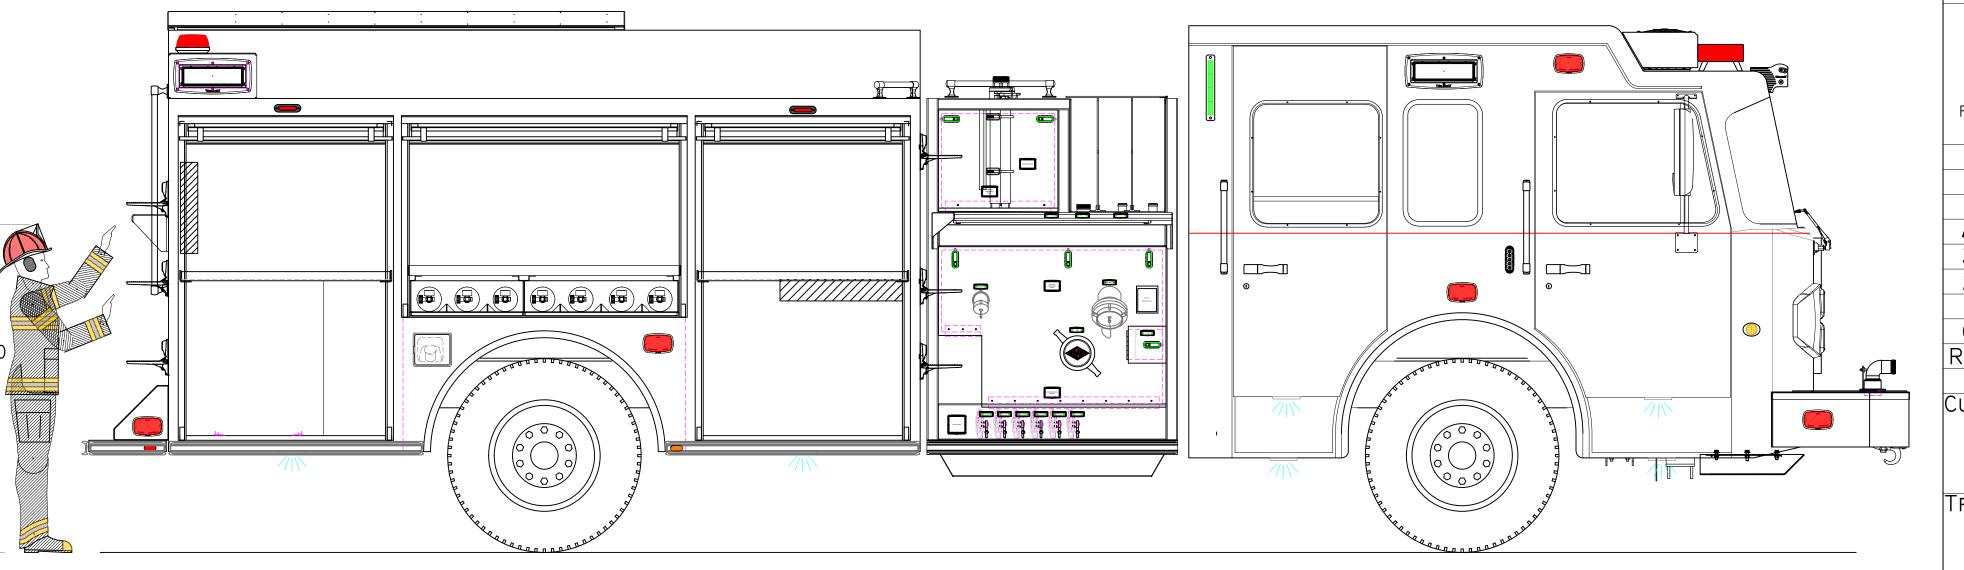

## **EMERGENCY RESPONSE**

SPARTAN METRO STAR EMFD 10" RR

ENGINE:

CUMMINS L9 450HP

22,800# FRONT / 27,000# REAR

4106 STAR PUMPER

TRANSMISSION:

ALLISON 3000 EVS

AXLES:

Model:

WATER/FOAM: 1000 / 20 GALLONS

Pump:

WATEROUS CSU 2000GPM DE-RATED TO 1500 GPM

FOAM SYSTEM:

GENERATOR:

N/A

### DOOR FRAMED OPENINGS

| COMPARTMENT | Door Framed Opening |
|-------------|---------------------|
| LI          | 46.5-W x 70.0-H     |
| L2          | 62.0-W x 43.0-H     |
| L3          | 46.5-W x 70.0-H     |
| RI          | 46.5-W x 70.0-H     |
| R2          | 62.0-W x 43.0-H     |
| R3          | 46.5-W x 70.0-H     |
| BI          | 38.0-W x 33.0-H     |
|             |                     |

### CUSTOMER

THIS DRAWING IS A CLOSE APPROXIMATION OF YOUR FIRE APPARATUS. IN ALL CASES WHERE THE DRAWING AND THE WRITTEN SPECIFICATION DIFFER, THE SPECIFICATION SHALL PREVAIL. PLEASE WORK WITH YOUR DEALER TO ASSURE THAT THE WRITTEN SPECIFICATION REPRESENTS WHAT YOU WANT IN YOUR FINISHED PRODUCT. SPARTAN EMERGENCY RESPONSE BUILDS TO THE WRITTEN SPECIFICATION, NOT THE DRAWING TO ASSURE THAT YOUR NEEDS ARE MET.