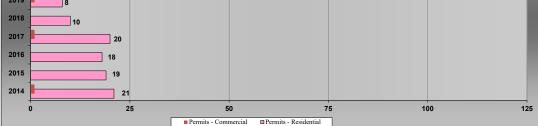

## GENERAL FUND FISCAL YEAR 2023 SEPTEMBER

| Prior Ver   Current Ver   % of Budget<br>Vert-Obste   Current Ver   % of Budget<br>Vert-Obste     UNRESERVED CASH   Nonth   Change   Vert-Obste   Current Ver   % of Budget<br>Vert-Obste     BALANCE FORWARD   S   s.os6,38   \$ 3.933,46   20.99,19   \$ 1.933,46     REVENUES   -   -   -   -   -   -   -   -   -   -   -   -   -   -   -   -   -   -   -   -   -   -   -   -   -   -   -   -   -   -   -   -   -   -   -   -   -   -   -   -   -   -   -   -   -   -   -   -   -   -   -   -   -   -   -   -   -   -   -   -   -   -   -   -   -   -   -   -   -   -   -   -   -   -   -   -                                                                                                                                                                                                                                                                                                                                                                                                                                                                                                                                                                                                                                                                                                                                                                                                                                                                                                                                                                                                                                                                                                                                                                                                                                                                                                                  |                             |            |            |         |                 |              |         |                |              |
|-------------------------------------------------------------------------------------------------------------------------------------------------------------------------------------------------------------------------------------------------------------------------------------------------------------------------------------------------------------------------------------------------------------------------------------------------------------------------------------------------------------------------------------------------------------------------------------------------------------------------------------------------------------------------------------------------------------------------------------------------------------------------------------------------------------------------------------------------------------------------------------------------------------------------------------------------------------------------------------------------------------------------------------------------------------------------------------------------------------------------------------------------------------------------------------------------------------------------------------------------------------------------------------------------------------------------------------------------------------------------------------------------------------------------------------------------------------------------------------------------------------------------------------------------------------------------------------------------------------------------------------------------------------------------------------------------------------------------------------------------------------------------------------------------------------------------------------------------------------------------------------------------------------------|-----------------------------|------------|------------|---------|-----------------|--------------|---------|----------------|--------------|
| UNRESERVED CASH                                                                                                                                                                                                                                                                                                                                                                                                                                                                                                                                                                                                                                                                                                                                                                                                                                                                                                                                                                                                                                                                                                                                                                                                                                                                                                                                                                                                                                                                                                                                                                                                                                                                                                                                                                                                                                                                                                   |                             |            |            | %       | -               | Current      | %       |                | % of Budget  |
| BALANCE FORWARD   v   \$ 3,9463,83   \$ 3,933,436   29,0%   \$ 3,933,436     REVENUES   -   -   -   -   -   -   -   -   -   -   -   -   -   -   -   -   -   -   -   -   -   -   -   -   -   -   -   -   -   -   -   -   -   -   -   -   -   -   -   -   -   -   -   -   -   -   -   -   -   -   -   -   -   -   -   -   -   -   -   -   -   -   -   -   -   -   -   -   -   -   -   -   -   -   -   -   -   -   -   -   -   -   -   -   -   -   -   -   -   -   -   -   -   -   -   -                                                                                                                                                                                                                                                                                                                                                                                                                                                                                                                                                                                                                                                                                                                                                                                                                                                                                                                                                                                                                                                                                                                                                                                                                                                                                                                                                                                                                             | UNDECEDVED CACH             | Month      | Month      | Change  | Year-to-Date    | Year-to-Date | Change  | Budget         | Year-to-Date |
| REVENUES   S   69,864   S   60,926   -12,85   S   2,740,911   S   2,682,652   -2,195   S   2,699,919   99,4%     In Lieu of<br>In Lieu of<br>Motor Vehicle Tax   118,155   13,0793   10,7%   S   223,379   9,5%   S   312,189   71,6%     Recreational Vehicle Tax   116,24   2,244   3,76%   S   223,379   9,5%   S   312,189   71,6%     Recreational Vehicle Tax   10,24   2,224%   S   2,775   S   3,040   94,25%     Local Alcohel Liquor Tax   0,39   6013   3442,4%   S   7,775   S   9,404   21,4%   S   7,901   110,006     Local Sales & Use Tax   318,930   235,645   2,414%   S   1,139,915   S   1,010,026   3,445   S   6,02,245   S   6,02,245   S   6,02,245   S   6,02,245   S   5,000   8,08,98     Ventrais   15,807   6,02,113   S   2,12,44   4,0                                                                                                                                                                                                                                                                                                                                                                                                                                                                                                                                                                                                                                                                                                                                                                                                                                                                                                                                                                                                                                                                                                                                            |                             |            |            |         | £ 2 0 4 9 2 9 2 | £ 2 022 426  | 20.00/  | \$ 2.022.426   |              |
| Ad Valkerm Tax \$ 9,884 \$ 0,926 -12.8% \$ 2,740,911 \$ 2,682,652 \$ 2,1459 \$ 2,1459 \$ 1,794 40,75 \$ 13,515   Motor Vahiale Tax 118,135 130,793 10,7% \$ 203,993 \$ 223,379 \$ 55 \$ 51,2189 71,656   Recreational Vahiale Tax 16,340 42,935 \$ 222,258 \$ 3,208 224,456 \$ 19,122 80,856   Load Alcohal Lapor Tax 6,340 49,935 \$ 222,278 \$ 17,232 \$ 15,443 -10,456 \$ 19,122 80,856   Local Alcohal Lapor Tax 3180,90 23,455 \$ 2,1139,15 \$ 1,100,006 \$ 12,100,000 87,456   County Sales & Use Tax 318,930 233,545 \$ -20,156 \$ 1,30,915 \$ 1,100,000 7,976 \$ 1,300,000 77,976   Franchise Taxes 77,242 55,633 -22,157 \$ 50,200 -0.6 \$ 52,000 98,488 \$ 79,254 \$ 40,500 71,806   Court Fees and Fines 40,121 30,067 -22,456 \$ 10,243 -2,476 \$ 67,200 98,476 \$ 10,300,07 -2,476 \$ 64,95,000 71,406 \$                                                                                                                                                                                                                                                                                                                                                                                                                                                                                                                                                                                                                                                                                                                                                                                                                                                                                                                                                                                                                                                                                            | BALANCE FORWARD             |            |            |         | \$ 3,048,383    | \$ 3,933,430 | 29.0%   | \$ 3,933,430   |              |
| In Lieu of - - - - - - - - - - - - - - - - - - - - - - - - - - - - - - - - - - - - - - - - - - - - - - - - - - - - - - - - - - - - - - - - - - - - - - - - - - - - - - - - - - - - - - - - - - - - - - - - - - - - - - - - - - - - - - - - - - - - -                                                                                                                                                                                                                                                                                                                                                                                                                                                                                                                                                                                                                                                                                                                                                                                                                                                                                                                                                                                                                                                                                                                                                                                                                                                                                                                                                                                                                                                                                                                                                                                                                                                              | REVENUES                    |            |            |         |                 |              |         |                |              |
| In Lieu of - - - - - - - - - - - - - - - - - - - - - - - - - - - - - - - - - - - - - - - - - - - - - - - - - - - - - - - - - - - - - - - - - - - - - - - - - - - - - - - - - - - - - - - - - - - - - - - - - - - - - - - - - - - - - - - - - - - - -                                                                                                                                                                                                                                                                                                                                                                                                                                                                                                                                                                                                                                                                                                                                                                                                                                                                                                                                                                                                                                                                                                                                                                                                                                                                                                                                                                                                                                                                                                                                                                                                                                                              |                             | \$ 69,864  | \$ 60,926  | -12.8%  | \$ 2,740,911    | \$ 2,682,652 | -2.1%   | \$ 2,699,919   | 99.4%        |
| Recreational Vehicle Tax   1.624   2.234   37.0%   S   2.25   S   3.268   S   3.469   94.2%     Local Acobol Legror Tax   195   6.913   3442.4%   S   7.775   S   9.404   21.0%   S   7.901   119.0%     Neighborhood Revialization   (309)   -   -100.0%   S   (21.892)   S   (31.068)   41.9%   S   1.260.000   87.4%     County Sales & Use Tax   208.079   223.545   S   1.001.26   -3.4%   S   1.260.000   87.4%     County Sales & Use Tax   208.079   235.545   S   20.016   S   5.67.0%   S   9.72.54   -16.5%   S   5.000   S                                                                                                                                                                                                                                                                                                                                                                                                                                                                                                                                                                                                                                                                                                                                                                                                                                                                                                                                                                                                                                                                                                                                                                                                    | In Lieu of                  | -          | -          | -0-     |                 |              | -49.7%  |                | 86.9%        |
| Local Achohol Liquor Tax   6.400   4.925   52.22%   \$ 17.232   \$ 15.422   4.0.4%   \$ 19.122   80.8%     IcM and 20M Track Tax   195   6.913   3442.4%   \$ 7.775   \$ 9.404   21.0%   \$ 7.273   \$ 1.10.056   \$ 7.273   \$ 1.10.026   \$ 7.273   \$ 1.10.026   \$ 7.273   \$ 1.10.026   \$ 7.273   \$ 1.20.243   \$ 4.755   \$ 1.20.200   \$ 8.130.000   \$ 77.9%     Franchise Taxes   72.429   55.633   -22.52%   \$ 5.002.646   \$ 5.842.74   \$ 5.450.0   \$ 5.81%     Court Seas and Fires   10.10   -0.4464   \$ 10.22.44   \$ 7.6550   \$ 5.92.00   \$ 58.1%     Court Fees and Fires   10.10   -6.950   -5.00%   \$ 9.43.88   \$ 7.278   \$ 5.00.10   -5.95%   \$ 5.95.00   9.50.65     Arimit Contro   1.188   1.003   -8.0%   \$ 10.128   \$ 10.026   \$ 2.15.0%   \$ 415   \$ 2.100   5 .5.00   7.5%     Activity Center   20   8.43   412.5.%   \$ 4.15   \$ 4.222   14.0.8%                                                                                                                                                                                                                                                                                                                                                                                                                                                                                                                                                                                                                                                                                                                                                                                                                                                                                                                                                                                                                     | Motor Vehicle Tax           | 118,135    | 130,793    | 10.7%   | \$ 203,993      | \$ 223,379   | 9.5%    | \$ 312,189     | 71.6%        |
| Local Achohol Liquor Tax   6.400   4.925   52.22%   \$ 17.232   \$ 15.422   4.0.4%   \$ 19.122   80.8%     IcM and 20M Track Tax   195   6.913   3442.4%   \$ 7.775   \$ 9.404   21.0%   \$ 7.273   \$ 1.10.056   \$ 7.273   \$ 1.10.026   \$ 7.273   \$ 1.10.026   \$ 7.273   \$ 1.10.026   \$ 7.273   \$ 1.20.243   \$ 4.755   \$ 1.20.200   \$ 8.130.000   \$ 77.9%     Franchise Taxes   72.429   55.633   -22.52%   \$ 5.002.646   \$ 5.842.74   \$ 5.450.0   \$ 5.81%     Court Seas and Fires   10.10   -0.4464   \$ 10.22.44   \$ 7.6550   \$ 5.92.00   \$ 58.1%     Court Fees and Fires   10.10   -6.950   -5.00%   \$ 9.43.88   \$ 7.278   \$ 5.00.10   -5.95%   \$ 5.95.00   9.50.65     Arimit Contro   1.188   1.003   -8.0%   \$ 10.128   \$ 10.026   \$ 2.15.0%   \$ 415   \$ 2.100   5 .5.00   7.5%     Activity Center   20   8.43   412.5.%   \$ 4.15   \$ 4.222   14.0.8%                                                                                                                                                                                                                                                                                                                                                                                                                                                                                                                                                                                                                                                                                                                                                                                                                                                                                                                                                                                                                     | Recreational Vehicle Tax    | 1,624      | 2,234      | 37.6%   | \$ 2,525        | \$ 3,268     | 29.4%   | \$ 3,469       | 94.2%        |
| 16M and 20M Truck Tax 195 6,913 3442.4% S 7,775 S 9,404 21,0% S 7,901 119.0%   Neighborhood Revinitization (369) - 100.0% S (21,892) S (31,008) 41,4% S 1,139,915 S 1,101,026 -3,4% S 1,200,000 87,4%   County Sales & Use Tax 208,709 230,075 -14,44% S 1,602,046 S 1,012,026 -4,4% S 1,602,046 S 1,012,026 -4,4% S 1,02,040 -4,7% S 1,300,000 77,9% S 602,016 -4,8% S 1,300,000 77,9% S 602,016 -4,5% S 60,500 50,0% 1,414,9% S 10,007 -5,5% S 60,500 114,0% S 10,010 -5,5% S 60,500 114,0% S 10,010 -5,5% S 60,500 114,0% S 10,007 S 13,000 71,5% A 40,050 S 10,075 S 1,000 2,5% -0 0 12                                                                                                                                                                                                                                                                                                                                                                                                                                                                                                                                                                                                                                                                                                                                                                                                                                                                                                                                                                                                                                                                                                                                                                                                                                                                                                                       | Local Alcohol Liquor Tax    | 6,340      | 4,935      | -22.2%  | \$ 17,232       | \$ 15,443    | -10.4%  | \$ 19,122      |              |
| Local Sales & Use Tax 218,930 2235,545 226,1%6 \$ 1,129,915 \$ 1,100,1026 -3,4%6 \$ 1,200,000 87,4%   County Sales & Use Tax 2268,709 230,075 -14,4% \$ 1,002,616 \$ 1,012,243 -4.7% \$ 1,300,000 77,9%   Franchise Taxes (3,104) 2,640 -188,1% \$ 23,075 \$ 3,0025 -0 \$ 52,000 58,1%   Permitis (5,807) 6,9500 -14,4% \$ 9,91,560 -22,4% \$ 469,500 95,6%   Court Tees and Fines 40,121 30,007 -2,51% \$ 30,113 \$ 27,901 -5,0% \$ 52,000 40,0%   Court Totol 1,188 1,093 8,0% \$ 10,541 \$ 10,010 -5,0% \$ 52,000 40,0%   Courtorl 12,18 1,090 2,768 \$ 13,18% \$ 2,120 410,8% \$ 10,020 -4,3% \$ 10,020 -4,3% \$ 10,026 -4,3% \$ 10,026 -4,3% \$ 13,000 7,15% A 415 \$ 2,120 410,8% \$ 13,000 7,15% \$ 1,0269 -4,04 A 5,5,318 \$ 6,422 44,0% \$ 1,000%                                                                                                                                                                                                                                                                                                                                                                                                                                                                                                                                                                                                                                                                                                                                                                                                                                                                                                                                                                                                                                                                                                                                                        |                             | 195        | 6,913      | 3442.4% |                 | \$ 9,404     | 21.0%   | \$ 7,901       | 119.0%       |
| County Sales & Use Tax   268,709   2300.75   1.44%   \$ 1.062,646   \$ 1.012,443   4.7%   \$ 1.300,000   77.9%     Franchise Taxes   72,429   \$ 5.633   23.2%   \$ 600,216   \$ 5.48,72   -8.7%   \$ 5.47,800   80.9%     Corner Ses and Fines   (3.104)   2.640   -185,1%   \$ 23.075   \$ 3.02.05   -0-   \$ 5.2000   5.81%     Court Fees and Fines   (40,121)   30.067   -25.1%   \$ 3.00.113   \$ 279,610   -2.5%   \$ 6.95.00   40.0%     Community Center   20   845   4125.0%   \$ 4115   \$ 2.100   410.8%   \$ 8.00   2215.0%     Crantsfers   1.090   2.768   153.8%   \$ 3.781   \$ 2.2157   486.0%   \$ 1000   2215.0%     Grants   1.35   -   -0-   \$ 5.6318   \$ 6.221   14.0%   \$ 7.000   91.7%     TOTAL REVENUES   \$ 911,364   \$ 717,845   -15.3%   \$ 6.6318   \$ 6.922   14.0%   \$ 5.300   0.0%     Administration   \$ 8.                                                                                                                                                                                                                                                                                                                                                                                                                                                                                                                                                                                                                                                                                                                                                                                                                                                                                                                                                                                                                                                              | Neighborhood Revitalization | (369)      | -          | -100.0% | \$ (21,892)     | \$ (31,068)  | 41.9%   | \$ (29,135)    | 106.6%       |
| Franchise Taxes 72,429 55,633 -22.2% S 600.216 S 548,272 -8.7% S 677,800 80.9%   Licenses (3,104) 2,640 -185,1% S 23,978 S 540,205 -0.5 52,000 58,1%   Permits 15,807 6,590 -56,0% S 94,848 S 79,254 -16,5% 60,500 59,6%   Animal Control 1,188 10,007 -22,1% S 300,113 S 279,610 -22,4% S 46,05,00 99,6%   Community Center 200 845 4125,0% S 10,128 9,290 -8,3% S 13,000 71,5%   Grants 135 - -100,0% S 10,370 S -100,0% S -0.0 S - <td>Local Sales &amp; Use Tax</td> <td>318,930</td> <td>235,545</td> <td>-26.1%</td> <td>\$ 1,139,915</td> <td>\$ 1,101,026</td> <td>-3.4%</td> <td>\$ 1,260,000</td> <td>87.4%</td>                                                                                                                                                                                                                                                                                                                                                                                                                                                                                                                                                                                                                                                                                                                                                                                                                                                                                                                                                                                                                                                                                                                                                                                                       | Local Sales & Use Tax       | 318,930    | 235,545    | -26.1%  | \$ 1,139,915    | \$ 1,101,026 | -3.4%   | \$ 1,260,000   | 87.4%        |
| Licenses (3,104) 2,640 - 185,1% S 2,377 S 30,205 -0- S 52,000 (58,1%)<br>Permits 15,807 6,950 -56,0% S 94,888 7,92,54 -16,5% S 69,500 114,0%<br>Court Fees and Fines 40,121 30,067 -25,1% S 30,013 S 229,610 -22,4% S 469,500 40,0%<br>Community Center 220 44,03 72,0% S 10,128 S 9,290 48,3% S 13,000 71,5%<br>Activity Center 220 44,03% S 412 S 9,290 48,3% S 13,000 71,5%<br>Activity Center 220 44,5 412,50% S 41,5 S 2,120 41,03% S 800 265,0%<br>Interest Earnings 1,090 2,768 153,8% S 3,781 S 22,157 486,0% S 100 22157,0%<br>Grants 135 00 S 00 S 00 S 00<br>Chart S 00 S 00 S 00 S 00<br>Chart S 00 S 00<br>S 00 S - 00<br>S 00<br>S - 00 S - 00<br>S 00 S - 00<br>S - 00 | County Sales & Use Tax      | 268,709    | 230,075    | -14.4%  | \$ 1,062,646    | \$ 1,012,243 | -4.7%   | \$ 1,300,000   | 77.9%        |
| Permits 15.807 6.950 54.0% S 94.888 S 79.254 -16.3% S 96.900 114.0%   Court Fees and Fines 40,121 30.067 -25.1% S 360.113 S 279.610 -22.4% S 449.500 59.0%   Animal Control 1,188 1,093 8.0% S 10.214 S 100.01 -22.4% S 4495.500 59.0% 440.7% S 10.01 -5.0% S 10.24% S 412.5% S 40.7% S 10.00% S -0.0 S -2.0 -0.0 S 1.00.0% S 16.437.88 S 50.318 S 6.964.722 14.0% S 70.000 90.7% S 1.43.822 77.3.1% 70.000 70.7% <                                                                                                                                                                                                                                                                                                                                                                                                                                                                                                                                                                                                                                                                                                                                                                                                                                                                                                                                                                                                                                                                                                                                                                                                                                                                                                                                                                               | Franchise Taxes             | 72,429     | 55,633     | -23.2%  | \$ 600,216      | \$ 548,272   | -8.7%   | \$ 677,800     | 80.9%        |
| Court Fees and Fines   40,121   30,067   -25.1%   \$ 360,113   \$ 279,610   -22.4%   \$ 469,500   \$ 59,6%     Animal Control   1,188   1,093   -8.0%   \$ 10,010   -5.0%   \$ 25,000   40.0%     Community Center   220   8435   4125.0%   \$ 10,128   \$ 9,200   -8.3%   \$ 10,000   71,5%     Activity Center   1090   2,768   153.8%   \$ 3,781   \$ 2,2157   486.0%   \$ 100   22157.0%     Grants   1135   -100.0%   \$ 10,370   \$ -100.0%   \$ 10,070   \$ -0   -0.0   \$ -0.0   \$ -0.00   91.7%     TOTAL REVENUES   \$ 911,364   \$ 771,845   -15.3%   \$ 6,4322   14.0%   \$ 6,964,732   87.2%     EXPENDITURES   -   -0.0   \$ 10,269   \$ 14,431,999   \$ 1,628,832   13.7%   \$ 2,174,586   74.9%     Municipal Court   28,999   30,326   4.6%   \$ 186,550   221,997   19.0%   \$ 247,583   89.7%     Emergency Operations   -                                                                                                                                                                                                                                                                                                                                                                                                                                                                                                                                                                                                                                                                                                                                                                                                                                                                                                                                                                                                                                                                    | Licenses                    | (3,104)    | 2,640      | -185.1% | \$ 23,975       | \$ 30,205    | -0-     | \$ 52,000      | 58.1%        |
| Animal Control 1,188 1,093 -8,0% \$ \$ 10,101 -5,0% \$ 25,000 40,0%   Community Center 250 430 72,0% \$ 10,128 \$ 9,290 -8,3% \$ \$ 25,0%0 71,5%   Activity Center 200 84 4125,0% \$ 415 \$ 2,120 40,0% \$ 100,0% \$ 100,0% \$ 100,0% \$ 100,0% \$ 100,0% \$ 100,0% \$ 100,0% \$ 100,0% \$ 100,0% \$ 100,0% \$ 100,0% \$ 100,0% \$ 100,0% \$ 100,0% \$ 100,0% \$ 100,0% \$ 100,0% \$ 100,0% \$ 100,0% \$ 100,0% \$ 100,0% \$ 100,0% \$ 100,0% \$ 100,0% \$ 100,0% \$ 100,0% \$ 100,0% \$ 100,0% \$ 100,0% \$ 100,0% \$ 100,0% \$ 100,0% \$ 100,0% \$                                                                                                                                                                                                                                                                                                                                                                                                                                                                                                                                                                                                                                                                                                                                                                                                                                                                                                                                                                                                                                                                                                                                                                                                                                                                                                                                                              | Permits                     | 15,807     | 6,950      | -56.0%  | \$ 94,888       | \$ 79,254    | -16.5%  | \$ 69,500      | 114.0%       |
| Community Center 250 430 72.0% \$ 10.128 \$ 9,290 -8.3% \$ 13,000 71.5%   Activity Center 20 845 4125.0% \$ 415 2,120 410.8% \$ 800 265.0%   Interest Earnings 1.000 2,768 153.8% \$ 3,781 \$ 2,120 410.8% \$ 800 265.0%   Grants 135 - -00 \$ - -100.0% \$ - -00.8 - -00.9 \$ - -00.9 \$ - -00.9 \$ - -00.9 \$ - -00.9 \$ - -00.9 \$ - -00.9 \$ - -00.9 \$ - -00.9 \$ - -00.9 \$ - -00.9 \$ - -00.9 \$ - -00.9 \$ - -00.9 \$ - -00.9 \$ - -00.9 \$ - -00.9 \$ 10.3768 \$ 134.822 73.1% \$ 2.174.866 74.9% \$ 10.6269 24.6% \$ 164.5378 203.261 22.9% \$ 1.628.832 13.7% \$ 2.174.866 74.9% \$ 10.09% \$ 1.431.890 \$ 1.431.890 \$ 1.628.832 13.7% \$ 2.174.866 74.9% \$ 10.0                                                                                                                                                                                                                                                                                                                                                                                                                                                                                                                                                                                                                                                                                                                                                                                                                                                                                                                                                                                                                                                                                                                                                                                                                                     | Court Fees and Fines        | 40,121     | 30,067     | -25.1%  | \$ 360,113      | \$ 279,610   | -22.4%  | \$ 469,500     | 59.6%        |
| Activity Center 20 845 4125.0% \$ 415 \$ 2,120 410.8% \$ 800 2265.0%   Interest Earnings 1,090 2,768 153.8% \$ 3,781 \$ 22,157 486.0% \$ 100 \$ 22157.0% 22157.0% \$ 22157.0% 22157.0% \$ 22157.0% \$ 22157.0% \$ 22157.0% \$ 22157.0% \$ 2010.0% \$ \$ 100,705 \$ \$ - 100.0% \$ \$ - 100.0% \$ \$ - 100.0% \$ \$ - 00- \$ \$ - 00- \$ \$ - 00- \$ \$ - 00- \$ \$ - 00- \$ \$ - 00- \$ \$ - 00- \$ \$ - 00- \$ \$ - 00- \$ \$ - 00- \$ \$ - 00- \$ \$ - 00- \$ \$ - 00- \$ \$ - 00- \$ \$ - 00- \$ \$ - 00- \$ \$ - 00- \$ \$ - 00- \$ \$ - 100.0% \$ \$ 134,822 73.1% \$ 2,174,586 74.9% \$ 141,999 \$ 1,628,832 13.7% \$ 2,174,586 74.9% \$ 100,00 0.0% \$ \$ 134,822 73.1% \$ 2,174,586 74.9% \$ 100,00 0.0% \$ 14041 \$ 137,614 -25.2% \$ 99,776 \$ 247,583 88.97% \$ \$ 14041 \$ 137,614 -25.2% \$ 99,776 \$ 268,900 0.0% \$ \$ 140,00 10.3% \$ \$ 140,085 \$ 5,466 \$ 4,400 <td>Animal Control</td> <td>1,188</td> <td>1,093</td> <td>-8.0%</td> <td>\$ 10,541</td> <td>\$ 10,010</td> <td>-5.0%</td> <td>\$ 25,000</td> <td>40.0%</td>                                                                                                                                                                                                                                                                                                                                                                                                                                                                                                                                                                                                                                                                                                                                                                                                                                                                    | Animal Control              | 1,188      | 1,093      | -8.0%   | \$ 10,541       | \$ 10,010    | -5.0%   | \$ 25,000      | 40.0%        |
| Interest Earnings 1,090 2,768 153.8% \$ 3,781 \$ 22,157 486.0% \$ 100 22157.0%   Grants 135 - -100.0% \$ 10,370 \$ - -0- -0- -0- -0- -0- -0- -0- -0- -0- -0- -0- -0- -0- -0- -0- -0- -0- -0- -0- -0- -0- -0- -0- -0- -0- -0- -0- -0- -0- -0- -0- -0- -0- -0- -0- -0- -0- -0- -0- -0- -0- -0- -0- S 5.318 S 6,073,281 -4.3% S 6,964,732 87,2%   EXPENDITURES Administration S 8,241 S 10,269 24.6% S 88,484 98,496 10.9% S 2,174,586 74.9%   Municipal Court 28,999 30,326 4.6% S 184,041 S 16,28,832 13.7% S 2,174,586 74.9%   Street Lighting 15,160 13.349 </td <td>Community Center</td> <td>250</td> <td>430</td> <td>72.0%</td> <td>\$ 10,128</td> <td>\$ 9,290</td> <td>-8.3%</td> <td>\$ 13,000</td> <td>71.5%</td>                                                                                                                                                                                                                                                                                                                                                                                                                                                                                                                                                                                                                                                                                                                                                                                                                                                                                                                                                                                                                                                                                                                                                                                        | Community Center            | 250        | 430        | 72.0%   | \$ 10,128       | \$ 9,290     | -8.3%   | \$ 13,000      | 71.5%        |
| Grants 135 - -100.0% \$ 10370 \$ - -100.0% \$ - -0-   Other - - -0- \$ - 5 - -0- \$ - -0- \$ - -0- \$ - -0- \$ -0- \$ 5 -0.0 \$ -0- \$ 5 -0.0 \$ -0- \$ 5 56,318 \$ 64,222 14.0% \$ 6,964,732 87.2% 87.2%   CMministration \$ \$ 8,241 \$ 10,269 24.6% \$ 88,848 \$ 98,496 10.9% \$ 134,822 73.1%   Police 165,378 203,261 222.9% \$ 1,431,999 \$ 1,628,832 13.7% \$ 2,174,586 74.9%   Municipal Court 28,999 30.326 4.6% \$ 186,50 \$ 221,977 19.0% \$ 247,583 89.7% 89.7% 89.7% 89.7% 89.7% 89.7% 89.7% 89.7% 89.7% <td>Activity Center</td> <td>20</td> <td>845</td> <td>4125.0%</td> <td>\$ 415</td> <td>\$ 2,120</td> <td>410.8%</td> <td>\$ 800</td> <td>265.0%</td>                                                                                                                                                                                                                                                                                                                                                                                                                                                                                                                                                                                                                                                                                                                                                                                                                                                                                                                                                                                                                                                                                                                                                                                                                                        | Activity Center             | 20         | 845        | 4125.0% | \$ 415          | \$ 2,120     | 410.8%  | \$ 800         | 265.0%       |
| Transfers - - - - - - - - - - - - - - - - - - - - - - - - - - - - - - - - - - - - - - - - - - - - - - - - - - - - - - - - - - - - - - - - - - - - - - - - - - - - - - - - - - - - - - - - - - - - - - - - - - - - - - - - - - - - - - - - - - - - - -                                                                                                                                                                                                                                                                                                                                                                                                                                                                                                                                                                                                                                                                                                                                                                                                                                                                                                                                                                                                                                                                                                                                                                                                                                                                                                                                                                                                                                                                                                                                                                                                                                                             | Interest Earnings           | 1,090      | 2,768      | 153.8%  | \$ 3,781        | \$ 22,157    | 486.0%  | \$ 100         | 22157.0%     |
| Other   -   -0-   \$ 56,318   \$ 64,222   14.0%   \$ 70,000   91.7%     TOTAL REVENUES   \$ 911,364   \$ 771,845   -15.3%   \$ 6,347,308   \$ 6,073,281   -4.3%   \$ 6,964,732   87.2%     EXPENDITURES                                                                                                                                                                                                                                                                                                                                                                                                                                                                                                                                                                                                                                                                                                                                                                                                                                                                                                                                                                                                                                                                                                                                                                                                                                                                                                                                                                                                                                                                                                                                                                                                                                                                                                           | Grants                      | 135        | -          | -100.0% | \$ 10,370       | \$ -         | -100.0% |                | -0-          |
| TOTAL REVENUES   \$ 911,364   \$ 771,845   -15.3%   \$ 6,347,308   \$ 6,073,281   -4.3%   \$ 6,964,732   87.2%     EXPENDITURES<br>Administration   \$ 8,241   \$ 10,269   24.6%   \$ 88,848   \$ 98,496   10.9%   \$ 134,822   73.1%     Police   165,378   203,261   4.6%   \$ 186,550   \$ 21,74,586   74.9%     Municipal Court   28,999   30,326   4.6%   \$ 184,041   \$ 137,614   -25.2%   \$ 99,776   68.9%     Street Liphting   15,160   13,349   -11.9%   \$ 121,008   \$ 122,021   \$ 28,000   59,0%     Building Maintenance   6,974   7,552   8.3%   \$ 55,486   \$ 64,640   16.5%   \$ 77,198   83,7%     CED   46,390   37,866   -18.4%   \$ 449,788   \$ 389,139   -13.5%   \$ 666,477   8.84%     Public Works   23,647   22,307   -5.7%   \$ 201,551   \$ 214,678   6.5%   \$ 302,534   71.0%     City Administrator   14,923   13,724   -8.0% <td>Transfers</td> <td>-</td> <td>-</td> <td>-0-</td> <td>\$ -</td> <td>\$ -</td> <td>-0-</td> <td>\$ -</td> <td>-0-</td>                                                                                                                                                                                                                                                                                                                                                                                                                                                                                                                                                                                                                                                                                                                                                                                                                                                                                                                       | Transfers                   | -          | -          | -0-     | \$ -            | \$ -         | -0-     | \$ -           | -0-          |
| EXPENDITURES S 8.241 \$ 10.269 24.6% \$ 88.848 \$ 98,496 10.9% \$ 134,822 73.1%   Police 165,378 203,261 22.9% \$ 1,431,999 \$ 1,628,832 13.7% \$ 2,174,586 74.9%   Municipal Court 28,999 30,326 4.6% \$ 186,550 \$ 221,997 19.0% \$ 247,583 89.7%   Emergency Operations - - -0- \$ \$ 18,041 \$ 137,614 -25.2% \$ 199,776 68.9%   Street Liphting 15,160 13,349 +11.9% \$ 121,008 \$ 122,662 1.4% \$ 280,000 59.0%   Building Maintenance 6.974 7,552 8.3% \$ 55,486 \$ 64,640 16.5% \$ 71,198 83.7%   CED 46,390 37,866 -18.4% \$ 449,788 \$ 389,139 -13.5% \$ 506,657 58.4%   City Administrator 14,923                                                                                                                                                                                                                                                                                                                                                                                                                                                                                                                                                                                                                                                                                                                                                                                                                                                                                                                                                                                                                                                                                                                                                                                                                                                                                                      | Other                       | -          | -          | -0-     | \$ 56,318       | \$ 64,222    | 14.0%   | \$ 70,000      | 91.7%        |
| Administration \$ 8,241 \$ 10,269 24.6% \$ 88,848 \$ 98,496 10.9% \$ 134,822 73.1%   Police 165,378 203,261 22.9% \$ 1,431,999 \$ 1,628,832 13.7% \$ 2,174,586 74.9%   Municipal Court 28,999 30,326 4.6% \$ 186,550 \$ 221,997 19.0% \$ 2,47,583 89.7%   Emergency Operations - - -0- \$ - \$ - 0- \$ 3,000 0.0%   Streets 12,701 14,009 10.3% \$ 184,041 \$ 137,614 -25.2% \$ 199,776 68.9%   Building Maintenance 6,974 7,552 8.3% \$ 55,486 \$ 64,640 16.5% \$ 77,198 83.7%   CED 46,390 37,866 -18.4% \$ 449,788 \$ 389,139 -13.5% \$ 666,876 58.4%   Public Works 23,647 22,307 -5.7% \$ 201,551 \$ 214,678 6.5% \$ 302,534 71.0%   City Administrator 14,923 13,724 -8.0% \$ 130,998 1.4% \$ 164,940 79.4% <t< th=""><th>TOTAL REVENUES</th><th>\$ 911,364</th><th>\$ 771,845</th><th>-15.3%</th><th>\$ 6,347,308</th><th>\$ 6,073,281</th><th>-4.3%</th><th>\$ 6,964,732</th><th>87.2%</th></t<>                                                                                                                                                                                                                                                                                                                                                                                                                                                                                                                                                                                                                                                                                                                                                                                                                                                                                                                                                                                                          | TOTAL REVENUES              | \$ 911,364 | \$ 771,845 | -15.3%  | \$ 6,347,308    | \$ 6,073,281 | -4.3%   | \$ 6,964,732   | 87.2%        |
| Administration \$ 8,241 \$ 10,269 24.6% \$ 88,848 \$ 98,496 10.9% \$ 134,822 73.1%   Police 165,378 203,261 22.9% \$ 1,431,999 \$ 1,628,832 13.7% \$ 2,174,586 74.9%   Municipal Court 28,999 30,326 4.6% \$ 186,550 \$ 221,997 19.0% \$ 2,47,583 89.7%   Emergency Operations - - -0- \$ - \$ - 0- \$ 3,000 0.0%   Streets 12,701 14,009 10.3% \$ 184,041 \$ 137,614 -25.2% \$ 199,776 68.9%   Building Maintenance 6,974 7,552 8.3% \$ 55,486 \$ 64,640 16.5% \$ 77,198 83.7%   CED 46,390 37,866 -18.4% \$ 449,788 \$ 389,139 -13.5% \$ 666,876 58.4%   Public Works 23,647 22,307 -5.7% \$ 201,551 \$ 214,678 6.5% \$ 302,534 71.0%   City Administrator 14,923 13,724 -8.0% \$ 130,998 1.4% \$ 164,940 79.4% <t< td=""><td></td><td></td><td></td><td></td><td></td><td></td><td></td><td></td><td></td></t<>                                                                                                                                                                                                                                                                                                                                                                                                                                                                                                                                                                                                                                                                                                                                                                                                                                                                                                                                                                                                                                                                                                |                             |            |            |         |                 |              |         |                |              |
| Police 165,378 203,261 22.9% \$ 1,431,999 \$ 1,628,832 13.7% \$ 2,174,586 74.9%   Municipal Court 28,999 30,326 4.6% \$ 186,550 \$ 221,997 19.0% \$ 247,583 89.7%   Emergency Operations - - - - - - - - - - - - - - - - - - - - - - - - - - - - - - - - - - - - - - - - - - - - - - - - - - - - - - - - - - - - - - - - - - - - - - - - - - - - - - - - - - - - - - - - - - <td>EXPENDITURES</td> <td></td> <td></td> <td></td> <td></td> <td></td> <td></td> <td></td> <td></td>                                                                                                                                                                                                                                                                                                                                                                                                                                                                                                                                                                                                                                                                                                                                                                                                                                                                                                                                                                                                                                                                                                                                                                                                                                                                                                                                                                                                                                | EXPENDITURES                |            |            |         |                 |              |         |                |              |
| Municipal Court 28,999 30,326 4.6% \$ 186,550 \$ 221,997 19.0% \$ 247,583 89.7%   Emergency Operations - - -0- \$ - -0- \$ -0- \$ 3,000 0.0%   Streets 12,701 14,009 10.3% \$ 184,041 \$ 137,614 -25.2% \$ 199,776 668.9%   Street Lighting 15,160 13,349 -11.9% \$ 554,86 \$ 64,640 16.5% \$ 77,198 83.7%   CED 46,390 37,866 -18.4% \$ 449,788 \$ 389,139 -13.5% \$ 666,876 58.4%   Finance 20,372 21,189 4.0% \$ 212,510 \$ 230,629 8.5% \$ 294,271 78.4%   Public Works 23,647 22,307 -5.7% \$ 201,551 \$ 214,678 6.5% \$ 302,334 71.0%   Community Center 122 122 0.0% \$ 3,030 \$ </td <td></td> <td>· · · ·</td> <td></td> <td></td> <td></td> <td></td> <td></td> <td></td> <td></td>                                                                                                                                                                                                                                                                                                                                                                                                                                                                                                                                                                                                                                                                                                                                                                                                                                                                                                                                                                                                                                                                                                                                                                                                                     |                             | · · · ·    |            |         |                 |              |         |                |              |
| Emergency Operations - - -0- \$ - -0- \$ 3,000 0.0%   Streets 12,701 14,009 10.3% \$ 184,041 \$ 137,614 -25.2% \$ 199,776 668.9%   Street Lighting 15,160 13,349 -11.9% \$ 12,008 \$ 122,662 1.4% \$ 208,000 59.0%   Building Maintenance 6.974 7,552 8.3% \$ 554.86 \$ 64,640 16.5% \$ 77,198 83.7%   CED 46,390 37,866 -18.4% \$ 449,788 \$ 389,139 -13.5% \$ 666,876 58.4%   Public Works 23,647 22,307 -5.7% \$ 201,551 \$ 214,678 6.5% \$ 302,534 71.0%   City Administrator 14,923 13,724 -8.0% \$ 129,158 \$ 130,998 1.4% \$ 164,940 79.4%   Community Center 142 122 0.0% \$ 3,030 \$ 3,769 <td></td> <td>· · · ·</td> <td></td> <td></td> <td></td> <td></td> <td></td> <td></td> <td></td>                                                                                                                                                                                                                                                                                                                                                                                                                                                                                                                                                                                                                                                                                                                                                                                                                                                                                                                                                                                                                                                                                                                                                                                                              |                             | · · · ·    |            |         |                 |              |         |                |              |
| Streets 12,701 14,009 10.3% \$ 184,041 \$ 137,614 -25.2% \$ 199,776 68.9%   Street Lighting 15,160 13,349 -11.9% \$ 121,008 \$ 122,662 1.4% \$ 208,000 59.0%   Building Maintenance 6,974 7,552 8.3% \$ 55,486 \$ 64,640 16.5% \$ 77,198 83.7%   CED 46,390 37,866 -18.4% \$ 449,788 \$ 339,139 -13.5% \$ 666,876 58.4%   Finance 20,372 21,189 4.0% \$ 212,510 \$ 204,678 6.5% \$ 294,271 78.4%   Public Works 23,647 22,307 5.7% \$ 201,551 \$ 214,678 6.5% \$ 30,2534 71.0%   City Administrator 14,923 13,724 -8.0% \$ 129,158 \$ 130,998 1.4% \$ 164,940 79.4%   Community Center 122 122 0.0% \$ 3,030 \$ 3,769 24.4% \$ 7,563 49.8%   Parks & Recreation 54,685 55,059 0.7% \$ 433,178 \$ 582,063 34.4% \$ 666,457 87.3% <td></td> <td>28,999</td> <td>30,326</td> <td></td> <td></td> <td></td> <td></td> <td></td> <td></td>                                                                                                                                                                                                                                                                                                                                                                                                                                                                                                                                                                                                                                                                                                                                                                                                                                                                                                                                                                                                                                                                             |                             | 28,999     | 30,326     |         |                 |              |         |                |              |
| Street Lighting 15,160 13,349 -11.9% \$ 121,008 \$ 122,662 1.4% \$ 208,000 59.0%   Building Maintenance 6,974 7,552 8.3% \$ 55,486 \$ 64,640 16.5% \$ 77,198 83.7%   CED 46,390 37,866 -18.4% \$ 449,788 \$ 389,139 -13.5% \$ 666,876 58.4%   Finance 20,372 21,189 4.0% \$ 212,510 \$ 230,629 8.5% \$ 294,271 78.4%   Public Works 23,647 22,307 -5.7% \$ 201,551 \$ 214,678 6.5% \$ 302,534 71.0%   City Administrator 14,923 13,724 -8.0% \$ 129,158 \$ 130,998 1.4% \$ 164,940 79.4%   Community Center 122 0.0% \$ 3,030 \$ 3,769 24.4% \$ 7,563 49.8%   Activity Center 14,485 11,699 -19.2% \$ 112,999 \$ 114,769 1.6% \$ 134,539 85.3%   Information Technology 3,966 14,477 265.0% \$ 82,765 \$ 136,634 65.1% \$ 96,285 141.9%                                                                                                                                                                                                                                                                                                                                                                                                                                                                                                                                                                                                                                                                                                                                                                                                                                                                                                                                                                                                                                                                                                                                                                           | • • •                       | -          | -          |         |                 |              |         |                |              |
| Building Maintenance 6,974 7,552 8.3% \$ 55,486 \$ 64,640 16.5% \$ 77,198 83.7%   CED 46,390 37,866 -18.4% \$ 449,788 \$ 389,139 -13.5% \$ 666,876 58.4%   Finance 20,372 21,189 4.0% \$ 212,510 \$ 230,629 8.5% \$ 294,271 78.4%   Public Works 23,647 22,307 -5.7% \$ 201,551 \$ 214,678 6.5% \$ 302,534 71.0%   Community Center 14,923 13,724 -8.0% \$ 129,158 \$ 130,998 1.4% \$ 164,940 79.4%   Parks & Recreation 54,685 55,059 0.7% \$ 433,178 \$ 582,063 34.4% \$ 666,457 87.3%   Activity Center 14,485 11,699 -19.2% \$ 112,999 \$ 114,769 1.6% \$ 134,539 85.3%   Information Technology 3,966 14,477 265.0% \$ 82,765 \$ 136,634 65.1% \$ 96,285 141.9%   Council Expenses 2,567 2,470 -3.8% \$ 40,023 \$ 38,041 -5.0% \$ 50,757 <td></td> <td></td> <td></td> <td></td> <td></td> <td></td> <td></td> <td></td> <td></td>                                                                                                                                                                                                                                                                                                                                                                                                                                                                                                                                                                                                                                                                                                                                                                                                                                                                                                                                                                                                                                                                           |                             |            |            |         |                 |              |         |                |              |
| CED46,39037,866-18.4%\$ 449,788\$ 389,139-13.5%\$ 666,87658.4%Finance20,37221,1894.0%\$ 212,510\$ 230,6298.5%\$ 294,27178.4%Public Works23,64722,307-5.7%\$ 201,551\$ 214,6786.5%\$ 302,53471.0%City Administrator14,92313,724-8.0%\$ 129,158\$ 130,9981.4%\$ 164,94079.4%Community Center1221220.0%\$ 3,030\$ 3,76924.4%\$ 7,56349.8%Parks & Recreation54,68555,0590.7%\$ 433,178\$ 582,06334.4%\$ 666,45787.3%Activity Center14,48511,699-19.2%\$ 112,999\$ 114,7691.6%\$ 134,53985.3%Information Technology3,96614,477265.0%\$ 82,765\$ 136,63465.1%\$ 96,285141.9%Council Expenses2,5672,470-3.8%\$ 40,023\$ 38,041-5.0%\$ 5,075774.9%Non Departmental142,04120,819-85.3%\$ 1,359,300\$ 2,307,79669.8%\$ 2,542,45090.8%NET REVENUES OVER\$ 350,715\$ 293,347\$ 293,347\$ 1,255,073\$ (349,472)\$ (1,006,905)\$ (1,006,905)                                                                                                                                                                                                                                                                                                                                                                                                                                                                                                                                                                                                                                                                                                                                                                                                                                                                                                                                                                                                                                                                                    |                             | ,          |            |         |                 |              |         |                |              |
| Finance20,37221,1894.0%\$ 212,510\$ 230,6298.5%\$ 294,27178.4%Public Works23,64722,307-5.7%\$ 201,551\$ 214,6786.5%\$ 302,53471.0%City Administrator14,92313,724-8.0%\$ 129,158\$ 130,9981.4%\$ 164,94079.4%Community Center1221220.0%\$ 3,030\$ 3,76924.4%\$ 7,56349.8%Parks & Recreation54,68555,0590.7%\$ 433,178\$ 582,06334.4%\$ 666,45787.3%Activity Center14,48511,699-19.2%\$ 112,999\$ 114,7691.6%\$ 134,53985.3%Information Technology3,96614,477265.0%\$ 82,765\$ 136,63465.1%\$ 96,285141.9%Council Expenses2,5672,470-3.8%\$ 40,023\$ 38,041-5.0%\$ 50,75774.9%Non Departmental142,04120,819-85.3%\$ 1,359,300\$ 2,307,79669.8%\$ 2,542,45090.8%NET REVENUES OVER\$ 350,715\$ 293,347\$ 1,255,073\$ (349,472)\$ (1,006,905)\$ (1,006,905)                                                                                                                                                                                                                                                                                                                                                                                                                                                                                                                                                                                                                                                                                                                                                                                                                                                                                                                                                                                                                                                                                                                                                            | -                           | · · · ·    |            |         |                 |              |         |                |              |
| Public Works23,64722,307-5.7%\$ 201,551\$ 214,6786.5%\$ 302,53471.0%City Administrator14,92313,724-8.0%\$ 129,158\$ 130,9981.4%\$ 164,94079.4%Community Center1221220.0%\$ 3,030\$ 3,76924.4%\$ 7,56349.8%Parks & Recreation54,68555,0590.7%\$ 433,178\$ 582,06334.4%\$ 666,45787.3%Activity Center14,48511,699-19.2%\$ 112,999\$ 114,7691.6%\$ 134,53985.3%Information Technology3,96614,477265.0%\$ 82,765\$ 136,63465.1%\$ 96,285141.9%Council Expenses2,5672,470-3.8%\$ 40,023\$ 38,041-5.0%\$ 50,75774.9%Non Departmental142,04120,819-85.3%\$ 1,359,300\$ 2,307,79669.8%\$ 2,542,45090.8%NET REVENUES OVER\$ 350,715\$ 293,347\$ 142,7%\$ 5,092,235\$ 6,422,75426.1%\$ 7,971,63780.6%                                                                                                                                                                                                                                                                                                                                                                                                                                                                                                                                                                                                                                                                                                                                                                                                                                                                                                                                                                                                                                                                                                                                                                                                                       |                             |            |            |         |                 |              |         |                |              |
| City Administrator14,92313,724-8.0%\$ 129,158\$ 130,9981.4%\$ 164,94079.4%Community Center1221220.0%\$ 3,030\$ 3,76924.4%\$ 7,56349.8%Parks & Recreation54,68555,0590.7%\$ 433,178\$ 582,06334.4%\$ 666,45787.3%Activity Center14,48511,699-19.2%\$ 112,999\$ 114,7691.6%\$ 134,53985.3%Information Technology3,96614,477265.0%\$ 82,765\$ 136,63465.1%\$ 96,285141.9%Council Expenses2,5672,470-3.8%\$ 40,023\$ 38,041-5.0%\$ 50,75774.9%Non Departmental142,04120,819-85.3%\$ 1,359,300\$ 2,307,79669.8%\$ 2,542,45090.8%NET REVENUES OVER\$ 350,715\$ 293,347\$ 1,255,073\$ (349,472)\$ (1,006,905)\$                                                                                                                                                                                                                                                                                                                                                                                                                                                                                                                                                                                                                                                                                                                                                                                                                                                                                                                                                                                                                                                                                                                                                                                                                                                                                                          |                             | · · · ·    |            |         |                 |              |         |                |              |
| Community Center 122 122 0.0% \$ 3,030 \$ 3,769 24.4% \$ 7,563 49.8%   Parks & Recreation 54,685 55,059 0.7% \$ 433,178 \$ 582,063 34.4% \$ 666,457 87.3%   Activity Center 14,485 11,699 -19.2% \$ 112,999 \$ 114,769 1.6% \$ 134,539 85.3%   Information Technology 3,966 14,477 265.0% \$ 82,765 \$ 136,634 65.1% \$ 96,285 141.9%   Council Expenses 2,567 2,470 -3.8% \$ 40,023 \$ 38,041 -5.0% \$ 50,757 74.9%   Non Departmental 142,041 20,819 -85.3% \$ 1,359,300 \$ 2,307,796 69.8% \$ 2,542,450 90.8%   NET REVENUES OVER \$ 350,715 \$ 293,347 \$ 1,255,073 \$ (349,472) \$ (1,006,905) \$                                                                                                                                                                                                                                                                                                                                                                                                                                                                                                                                                                                                                                                                                                                                                                                                                                                                                                                                                                                                                                                                                                                                                                                                                                                                                                            |                             | · · · ·    |            |         |                 |              |         |                |              |
| Parks & Recreation 54,685 55,059 0.7% \$ 433,178 \$ 582,063 34.4% \$ 666,457 87.3%   Activity Center 14,485 11,699 -19.2% \$ 112,999 \$ 114,769 1.6% \$ 134,539 85.3%   Information Technology 3,966 14,477 265.0% \$ 82,765 \$ 136,634 65.1% \$ 96,285 141.9%   Council Expenses 2,567 2,470 -3.8% \$ 40,023 \$ 38,041 -5.0% \$ 50,757 74.9%   Non Departmental 142,041 20,819 -85.3% \$ 1,359,300 \$ 2,307,796 69.8% \$ 2,542,450 90.8%   TOTAL EXPENDITURES \$ 560,650 \$ 478,498 -14.7% \$ 5,092,235 \$ 6,422,754 26.1% \$ 7,971,637 80.6%   NET REVENUES OVER \$ 350,715 \$ 293,347 \$ 1,255,073 \$ (349,472) \$ (1,006,905) \$ (1,006,905) \$ (1,006,905) \$ (1,006,905) \$ (1,006,905) \$ (1,006,905) \$ (1,006,905) \$ (1,006,905) \$ (1,006,905) \$ (1,006,905) \$ (1,006,905) \$ (1,006,905) \$ (1,006,905) \$ (1,006,905) \$ (1,006,905) \$ (1,006,905)                                                                                                                                                                                                                                                                                                                                                                                                                                                                                                                                                                                                                                                                                                                                                                                                                                                                                                                                                                                                                                                | •                           |            |            |         |                 |              |         |                |              |
| Activity Center 14,485 11,699 -19.2% \$ 112,999 \$ 114,769 1.6% \$ 134,539 85.3%   Information Technology 3,966 14,477 265.0% \$ 82,765 \$ 136,634 65.1% \$ 96,285 141.9%   Council Expenses 2,567 2,470 -3.8% \$ 40,023 \$ 38,041 -5.0% \$ 50,757 74.9%   Non Departmental 142,041 20,819 -85.3% \$ 1,359,300 \$ 2,307,796 69.8% \$ 2,542,450 90.8%   TOTAL EXPENDITURES \$ 560,650 \$ 478,498 -14.7% \$ 5,092,235 \$ 6,422,754 26.1% \$ 7,971,637 80.6%   NET REVENUES OVER \$ 350,715 \$ 293,347 \$ 1,255,073 \$ (349,472) \$ (1,006,905) \$ (1,006,905)                                                                                                                                                                                                                                                                                                                                                                                                                                                                                                                                                                                                                                                                                                                                                                                                                                                                                                                                                                                                                                                                                                                                                                                                                                                                                                                                                       | 2                           |            |            |         | * - ,           |              |         |                |              |
| Information Technology 3,966 14,477 265.0% \$ 82,765 \$ 136,634 65.1% \$ 96,285 141.9%   Council Expenses 2,567 2,470 -3.8% \$ 40,023 \$ 38,041 -5.0% \$ 50,757 74.9%   Non Departmental 142,041 20,819 -85.3% \$ 1,359,300 \$ 2,307,796 69.8% \$ 2,542,450 90.8%   TOTAL EXPENDITURES \$ 560,650 \$ 478,498 -14.7% \$ 5,092,235 \$ 6,422,754 26.1% \$ 7,971,637 80.6%   NET REVENUES OVER \$ 350,715 \$ 293,347 \$ 1,255,073 \$ (349,472) \$ (1,006,905) \$ (1,006,905)                                                                                                                                                                                                                                                                                                                                                                                                                                                                                                                                                                                                                                                                                                                                                                                                                                                                                                                                                                                                                                                                                                                                                                                                                                                                                                                                                                                                                                          |                             | ,          | · · · ·    |         |                 |              |         |                |              |
| Council Expenses<br>Non Departmental 2,567<br>142,041 2,470<br>20,819 -3.8%<br>-85.3% \$ 40,023<br>1,359,300 \$ 38,041<br>\$ 2,307,796 -5.0%<br>69.8% \$ 50,757 74.9%<br>90.8%   TOTAL EXPENDITURES \$ 560,650 \$ 478,498 -14.7% \$ 5,092,235 \$ 6,422,754 26.1% \$ 7,971,637 80.6%   NET REVENUES OVER<br>EXPENDITURES \$ 350,715 \$ 293,347 \$ 1,255,073 \$ (349,472) \$ (1,006,905) \$ (1,006,905)                                                                                                                                                                                                                                                                                                                                                                                                                                                                                                                                                                                                                                                                                                                                                                                                                                                                                                                                                                                                                                                                                                                                                                                                                                                                                                                                                                                                                                                                                                             |                             | · · · ·    |            |         |                 |              |         |                |              |
| Non Departmental   142,041   20,819   -85.3%   \$ 1,359,300   \$ 2,307,796   69.8%   \$ 2,542,450   90.8%     TOTAL EXPENDITURES   \$ 560,650   \$ 478,498   -14.7%   \$ 5,092,235   \$ 6,422,754   26.1%   \$ 7,971,637   80.6%     NET REVENUES OVER   \$ 350,715   \$ 293,347   \$ 1,255,073   \$ (349,472)   \$ (1,006,905)   \$ (1,006,905)                                                                                                                                                                                                                                                                                                                                                                                                                                                                                                                                                                                                                                                                                                                                                                                                                                                                                                                                                                                                                                                                                                                                                                                                                                                                                                                                                                                                                                                                                                                                                                  |                             | · · · ·    |            |         |                 |              |         |                |              |
| TOTAL EXPENDITURES \$ 560,650 \$ 478,498 -14.7% \$ 5,092,235 \$ 6,422,754 26.1% \$ 7,971,637 80.6%   NET REVENUES OVER \$ 350,715 \$ 293,347 \$ 1,255,073 \$ (349,472) \$ (1,006,905) \$ (1,006,905)                                                                                                                                                                                                                                                                                                                                                                                                                                                                                                                                                                                                                                                                                                                                                                                                                                                                                                                                                                                                                                                                                                                                                                                                                                                                                                                                                                                                                                                                                                                                                                                                                                                                                                              |                             |            |            |         |                 |              |         |                |              |
| NET REVENUES OVER   \$ 350,715   \$ 293,347   \$ 1,255,073   \$ (349,472)   \$ (1,006,905)                                                                                                                                                                                                                                                                                                                                                                                                                                                                                                                                                                                                                                                                                                                                                                                                                                                                                                                                                                                                                                                                                                                                                                                                                                                                                                                                                                                                                                                                                                                                                                                                                                                                                                                                                                                                                        | Non Departmental            | 142,041    | 20,819     | -85.3%  | \$ 1,359,300    | \$ 2,307,796 | 69.8%   | \$ 2,542,450   | 90.8%        |
| EXPENDITURES   \$ 350,715   \$ 293,347   \$ 1,255,073   \$ (349,472)   \$ (1,006,905)                                                                                                                                                                                                                                                                                                                                                                                                                                                                                                                                                                                                                                                                                                                                                                                                                                                                                                                                                                                                                                                                                                                                                                                                                                                                                                                                                                                                                                                                                                                                                                                                                                                                                                                                                                                                                             | TOTAL EXPENDITURES          | \$ 560,650 | \$ 478,498 | -14.7%  | \$ 5,092,235    | \$ 6,422,754 | 26.1%   | \$ 7,971,637   | 80.6%        |
| EXPENDITURES   \$ 350,715   \$ 293,347   \$ 1,255,073   \$ (349,472)   \$ (1,006,905)                                                                                                                                                                                                                                                                                                                                                                                                                                                                                                                                                                                                                                                                                                                                                                                                                                                                                                                                                                                                                                                                                                                                                                                                                                                                                                                                                                                                                                                                                                                                                                                                                                                                                                                                                                                                                             | NET REVENUES OVER           |            |            |         |                 |              |         |                |              |
| ENDING FUND BALANCE \$ 4,303,456 \$ 3,583,964 -16.7% \$ 2,926,531 122.46%                                                                                                                                                                                                                                                                                                                                                                                                                                                                                                                                                                                                                                                                                                                                                                                                                                                                                                                                                                                                                                                                                                                                                                                                                                                                                                                                                                                                                                                                                                                                                                                                                                                                                                                                                                                                                                         |                             | \$ 350,715 | \$ 293,347 |         | \$ 1,255,073    | \$ (349,472) |         | \$ (1,006,905) |              |
|                                                                                                                                                                                                                                                                                                                                                                                                                                                                                                                                                                                                                                                                                                                                                                                                                                                                                                                                                                                                                                                                                                                                                                                                                                                                                                                                                                                                                                                                                                                                                                                                                                                                                                                                                                                                                                                                                                                   | ENDING FUND BALANCE         |            |            |         | \$ 4,303,456    | \$ 3,583,964 | -16.7%  | \$ 2,926,531   | 122.46%      |