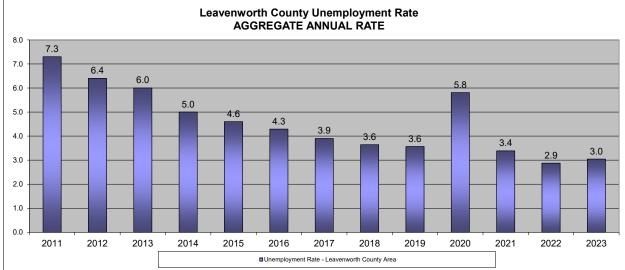

Following are the results from two key economic indicators of the U.S. Economy:

- <u>Federal Fund Rate</u>: The Federal Open Market Committee (FOMC) voted to keep the federal funds rate in the targeted range between **5.25% to 5.50%**.
- <u>Unemployment Rate</u>: According to the Bureau of Labor Statistics, the national unemployment rate for September is 3.8 percent. The local unemployment rate for September is 2.7 percent.