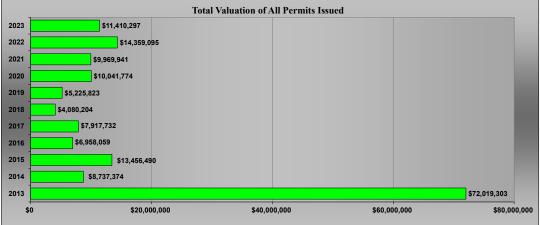

# INDEX

| Finance Director's Report                     | 1  |
|-----------------------------------------------|----|
| Major Fund Fiscal Status Summary              | 2  |
| Major Fund Fiscal Reports:                    |    |
| General Fund                                  | 3  |
| Wastewater Fund                               | 4  |
| Solid Waste Fund                              | 5  |
| Capital Improvement Program Fiscal Summaries: |    |
| Fund 22 Consolidated Street and Highway       | 6  |
| Fund 70 Capital Improvements                  | 7  |
| Fund 80 – Equipment Reserve                   | 8  |
| Fund 87 – Town Centre Fund                    | 9  |
| Key Economic Indicators Summary               | 10 |
| Unemployment Chart                            | 11 |
| Sales Tax Chart                               | 12 |
| Transient Guest Tax Chart                     | 13 |
| Permits Chart                                 | 14 |
| Utility Customer Count Chart                  | 15 |