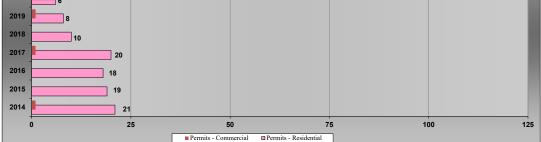

## GENERAL FUND FISCAL YEAR 2023 SEPTEMBER

| Prior Ver   Current Ver   % of Budget<br>Vert-Obste   Current Ver   % of Budget<br>Vert-Obste     UNRESERVED CASH   Nonth   Change   Vert-Obste   Current Ver   % of Budget<br>Vert-Obste     BALANCE FORWARD   S   s.os6,38   \$ 3.933,46   20.99,19   \$ 1.933,46     REVENUES   -   -   -   -   -   -   -   -   -   -   -   -   -   -   -   -   -   -   -   -   -   -   -   -   -   -   -   -   -   -   -   -   -   -   -   -   -   -   -   -   -   -   -   -   -   -   -   -   -   -   -   -   -   -   -   -   -   -   -   -   -   -   -   -   -   -   -   -   -   -   -   -   -   -   -   -                                                                                                                                                                                                                                                                                                                                                                                                                                                                                                                                                                                                                                                                                                                                                                                                                                                                                                                                                                                                                                                                                                                                                                                                                                                                                                                  |                             |            |            |         |                 |              |         |                |              |
|-------------------------------------------------------------------------------------------------------------------------------------------------------------------------------------------------------------------------------------------------------------------------------------------------------------------------------------------------------------------------------------------------------------------------------------------------------------------------------------------------------------------------------------------------------------------------------------------------------------------------------------------------------------------------------------------------------------------------------------------------------------------------------------------------------------------------------------------------------------------------------------------------------------------------------------------------------------------------------------------------------------------------------------------------------------------------------------------------------------------------------------------------------------------------------------------------------------------------------------------------------------------------------------------------------------------------------------------------------------------------------------------------------------------------------------------------------------------------------------------------------------------------------------------------------------------------------------------------------------------------------------------------------------------------------------------------------------------------------------------------------------------------------------------------------------------------------------------------------------------------------------------------------------------|-----------------------------|------------|------------|---------|-----------------|--------------|---------|----------------|--------------|
| UNRESERVED CASH                                                                                                                                                                                                                                                                                                                                                                                                                                                                                                                                                                                                                                                                                                                                                                                                                                                                                                                                                                                                                                                                                                                                                                                                                                                                                                                                                                                                                                                                                                                                                                                                                                                                                                                                                                                                                                                                                                   |                             |            |            | %       | -               | Current      | %       |                | % of Budget  |
| BALANCE FORWARD   v   \$ 3,9463,83   \$ 3,933,436   29,0%   \$ 3,933,436     REVENUES   -   -   -   -   -   -   -   -   -   -   -   -   -   -   -   -   -   -   -   -   -   -   -   -   -   -   -   -   -   -   -   -   -   -   -   -   -   -   -   -   -   -   -   -   -   -   -   -   -   -   -   -   -   -   -   -   -   -   -   -   -   -   -   -   -   -   -   -   -   -   -   -   -   -   -   -   -   -   -   -   -   -   -   -   -   -   -   -   -   -   -   -   -   -   -   -                                                                                                                                                                                                                                                                                                                                                                                                                                                                                                                                                                                                                                                                                                                                                                                                                                                                                                                                                                                                                                                                                                                                                                                                                                                                                                                                                                                                                             | UNDECEDVED CACH             | Month      | Month      | Change  | Year-to-Date    | Year-to-Date | Change  | Budget         | Year-to-Date |
| REVENUES   S   69,864   S   60,926   -12,85   S   2,740,911   S   2,682,652   -2,195   S   2,699,919   99,4%     In Lieu of<br>In Lieu of<br>Motor Vehicle Tax   118,155   13,0793   10,7%   S   223,379   9,5%   S   312,189   71,6%     Recreational Vehicle Tax   116,24   2,244   3,76%   S   223,379   9,5%   S   312,189   71,6%     Recreational Vehicle Tax   10,24   2,224%   S   2,775   S   3,040   94,25%     Local Alcohel Liquor Tax   0,39   6013   3442,4%   S   7,775   S   9,404   21,4%   S   7,901   110,006     Local Sales & Use Tax   318,930   235,645   2,414%   S   1,139,915   S   1,010,026   3,445   S   6,02,245   S   6,02,245   S   6,02,245   S   6,02,245   S   5,000   8,08,98     Ventrais   15,807   6,02,113   S   2,12,44   4,0                                                                                                                                                                                                                                                                                                                                                                                                                                                                                                                                                                                                                                                                                                                                                                                                                                                                                                                                                                                                                                                                                                                                            |                             |            |            |         | £ 2 0 4 9 2 9 2 | £ 2 022 426  | 20.00/  | \$ 2.022.426   |              |
| Ad Valkerm Tax \$ 9,884 \$ 0,926 -12.8% \$ 2,740,911 \$ 2,682,652 \$ 2,1459 \$ 2,1459 \$ 1,794 40,75 \$ 13,515   Motor Vahiale Tax 118,135 130,793 10,7% \$ 203,993 \$ 223,379 \$ 55 \$ 51,2189 71,656   Recreational Vahiale Tax 16,340 42,935 \$ 222,258 \$ 3,208 224,456 \$ 19,122 80,856   Load Alcohal Lapor Tax 6,340 49,935 \$ 222,278 \$ 17,232 \$ 15,443 -10,456 \$ 19,122 80,856   Local Alcohal Lapor Tax 3180,90 23,455 \$ 2,1139,15 \$ 1,100,006 \$ 12,100,000 87,456   County Sales & Use Tax 318,930 233,545 \$ -20,156 \$ 1,30,915 \$ 1,100,000 7,976 \$ 1,300,000 77,976   Franchise Taxes 77,242 55,633 -22,157 \$ 50,200 -0.6 \$ 52,000 98,488 \$ 79,254 \$ 40,500 71,806   Court Fees and Fines 40,121 30,067 -22,456 \$ 10,243 -2,476 \$ 67,200 98,476 \$ 10,300,07 -2,476 \$ 64,95,000 71,406 \$                                                                                                                                                                                                                                                                                                                                                                                                                                                                                                                                                                                                                                                                                                                                                                                                                                                                                                                                                                                                                                                                                            | BALANCE FORWARD             |            |            |         | \$ 3,048,383    | \$ 3,933,430 | 29.0%   | \$ 3,933,430   |              |
| In Lieu of - - - - - - - - - - - - - - - - - - - - - - - - - - - - - - - - - - - - - - - - - - - - - - - - - - - - - - - - - - - - - - - - - - - - - - - - - - - - - - - - - - - - - - - - - - - - - - - - - - - - - - - - - - - - - - - - - - - - -                                                                                                                                                                                                                                                                                                                                                                                                                                                                                                                                                                                                                                                                                                                                                                                                                                                                                                                                                                                                                                                                                                                                                                                                                                                                                                                                                                                                                                                                                                                                                                                                                                                              | REVENUES                    |            |            |         |                 |              |         |                |              |
| In Lieu of - - - - - - - - - - - - - - - - - - - - - - - - - - - - - - - - - - - - - - - - - - - - - - - - - - - - - - - - - - - - - - - - - - - - - - - - - - - - - - - - - - - - - - - - - - - - - - - - - - - - - - - - - - - - - - - - - - - - -                                                                                                                                                                                                                                                                                                                                                                                                                                                                                                                                                                                                                                                                                                                                                                                                                                                                                                                                                                                                                                                                                                                                                                                                                                                                                                                                                                                                                                                                                                                                                                                                                                                              |                             | \$ 69,864  | \$ 60,926  | -12.8%  | \$ 2,740,911    | \$ 2,682,652 | -2.1%   | \$ 2,699,919   | 99.4%        |
| Recreational Vehicle Tax   1.624   2.234   37.0%   S   2.25   S   3.268   S   3.469   94.2%     Local Acobol Legror Tax   195   6.913   3442.4%   S   7.775   S   9.404   21.0%   S   7.901   119.0%     Neighborhood Revialization   (309)   -   -100.0%   S   (21.892)   S   (31.068)   41.9%   S   1.260.000   87.4%     County Sales & Use Tax   208.079   223.545   S   1.001.26   -3.4%   S   1.260.000   87.4%     County Sales & Use Tax   208.079   235.545   S   20.016   S   5.67.0%   S   9.72.54   -16.5%   S   5.000   S                                                                                                                                                                                                                                                                                                                                                                                                                                                                                                                                                                                                                                                                                                                                                                                                                                                                                                                                                                                                                                                                                                                                                                                                    | In Lieu of                  | -          | -          | -0-     |                 |              | -49.7%  |                | 86.9%        |
| Local Achohol Liquor Tax   6.400   4.925   52.22%   \$ 17.232   \$ 15.422   4.0.4%   \$ 19.122   80.8%     IcM and 20M Track Tax   195   6.913   3442.4%   \$ 7.775   \$ 9.404   21.0%   \$ 7.273   \$ 1.10.056   \$ 7.273   \$ 1.10.026   \$ 7.273   \$ 1.10.026   \$ 7.273   \$ 1.10.026   \$ 7.273   \$ 1.20.243   \$ 4.755   \$ 1.20.200   \$ 8.130.000   \$ 77.9%     Franchise Taxes   72.429   55.633   -22.52%   \$ 5.002.646   \$ 5.842.74   \$ 5.450.0   \$ 5.81%     Court Seas and Fires   10.10   -0.4464   \$ 10.22.44   \$ 7.6550   \$ 5.92.00   \$ 58.1%     Court Fees and Fires   10.10   -6.950   -5.00%   \$ 9.43.88   \$ 7.278   \$ 5.00.10   -5.95%   \$ 5.95.00   9.50.65     Arimit Contro   1.188   1.003   -8.0%   \$ 10.128   \$ 10.026   \$ 2.15.0%   \$ 415   \$ 2.100   5 .5.00   7.5%     Activity Center   20   8.43   412.5.%   \$ 4.15   \$ 4.222   14.0.8%                                                                                                                                                                                                                                                                                                                                                                                                                                                                                                                                                                                                                                                                                                                                                                                                                                                                                                                                                                                                                     | Motor Vehicle Tax           | 118,135    | 130,793    | 10.7%   | \$ 203,993      | \$ 223,379   | 9.5%    | \$ 312,189     | 71.6%        |
| Local Achohol Liquor Tax   6.400   4.925   52.22%   \$ 17.232   \$ 15.422   4.0.4%   \$ 19.122   80.8%     IcM and 20M Track Tax   195   6.913   3442.4%   \$ 7.775   \$ 9.404   21.0%   \$ 7.273   \$ 1.10.056   \$ 7.273   \$ 1.10.026   \$ 7.273   \$ 1.10.026   \$ 7.273   \$ 1.10.026   \$ 7.273   \$ 1.20.243   \$ 4.755   \$ 1.20.200   \$ 8.130.000   \$ 77.9%     Franchise Taxes   72.429   55.633   -22.52%   \$ 5.002.646   \$ 5.842.74   \$ 5.450.0   \$ 5.81%     Court Seas and Fires   10.10   -0.4464   \$ 10.22.44   \$ 7.6550   \$ 5.92.00   \$ 58.1%     Court Fees and Fires   10.10   -6.950   -5.00%   \$ 9.43.88   \$ 7.278   \$ 5.00.10   -5.95%   \$ 5.95.00   9.50.65     Arimit Contro   1.188   1.003   -8.0%   \$ 10.128   \$ 10.026   \$ 2.15.0%   \$ 415   \$ 2.100   5 .5.00   7.5%     Activity Center   20   8.43   412.5.%   \$ 4.15   \$ 4.222   14.0.8%                                                                                                                                                                                                                                                                                                                                                                                                                                                                                                                                                                                                                                                                                                                                                                                                                                                                                                                                                                                                                     | Recreational Vehicle Tax    | 1,624      | 2,234      | 37.6%   | \$ 2,525        | \$ 3,268     | 29.4%   | \$ 3,469       | 94.2%        |
| 16M and 20M Truck Tax 195 6,913 3442.4% S 7,775 S 9,404 21,0% S 7,901 119.0%   Neighborhood Revinitization (369) - 100.0% S (21,892) S (31,008) 41,4% S 1,139,915 S 1,101,026 -3,4% S 1,200,000 87,4%   County Sales & Use Tax 208,709 230,075 -14,44% S 1,602,046 S 1,012,026 -4,4% S 1,602,046 S 1,012,026 -4,4% S 1,02,040 -4,7% S 1,300,000 77,9% S 602,016 -4,8% S 1,300,000 77,9% S 602,016 -4,5% S 60,500 50,0% 1,414,9% S 10,007 -5,5% S 60,500 114,0% S 10,010 -5,5% S 60,500 114,0% S 10,010 -5,5% S 60,500 114,0% S 10,007 S 13,000 71,5% A 40,050 S 10,075 S 1,000 2,5% -0 0 12                                                                                                                                                                                                                                                                                                                                                                                                                                                                                                                                                                                                                                                                                                                                                                                                                                                                                                                                                                                                                                                                                                                                                                                                                                                                                                                       | Local Alcohol Liquor Tax    | 6,340      | 4,935      | -22.2%  | \$ 17,232       | \$ 15,443    | -10.4%  | \$ 19,122      |              |
| Local Sales & Use Tax 218,930 2235,545 226,1%6 \$ 1,129,915 \$ 1,100,1026 -3,4%6 \$ 1,200,000 87,4%   County Sales & Use Tax 2268,709 230,075 -14,4% \$ 1,002,616 \$ 1,012,243 -4.7% \$ 1,300,000 77,9%   Franchise Taxes (3,104) 2,640 -188,1% \$ 23,075 \$ 3,0025 -0 \$ 52,000 58,1%   Permitis (5,807) 6,9500 -14,4% \$ 9,91,560 -22,4% \$ 469,500 95,6%   Court Tees and Fines 40,121 30,007 -2,51% \$ 30,113 \$ 27,901 -5,0% \$ 52,000 40,0%   Court Totol 1,188 1,093 8,0% \$ 10,541 \$ 10,010 -5,0% \$ 52,000 40,0%   Courtorl 12,18 1,090 2,768 \$ 13,18% \$ 2,120 410,8% \$ 10,020 -4,3% \$ 10,020 -4,3% \$ 10,026 -4,3% \$ 10,026 -4,3% \$ 13,000 7,15% A 415 \$ 2,120 410,8% \$ 13,000 7,15% \$ 1,0269 -4,04 A 5,5,318 \$ 6,422 44,0% \$ 1,000%                                                                                                                                                                                                                                                                                                                                                                                                                                                                                                                                                                                                                                                                                                                                                                                                                                                                                                                                                                                                                                                                                                                                                        |                             | 195        | 6,913      | 3442.4% |                 | \$ 9,404     | 21.0%   | \$ 7,901       | 119.0%       |
| County Sales & Use Tax   268,709   2300.75   1.44%   \$ 1.062,646   \$ 1.012,443   4.7%   \$ 1.300,000   77.9%     Franchise Taxes   72,429   \$ 5.633   23.2%   \$ 600,216   \$ 5.48,72   -8.7%   \$ 5.47,800   80.9%     Corner Ses and Fines   (3.104)   2.640   -185,1%   \$ 23.075   \$ 3.02.05   -0-   \$ 5.2000   5.81%     Court Fees and Fines   (40,121)   30.067   -25.1%   \$ 3.00.113   \$ 279,610   -2.5%   \$ 6.95.00   40.0%     Community Center   20   845   4125.0%   \$ 4115   \$ 2.100   410.8%   \$ 8.00   2215.0%     Crantsfers   1.090   2.768   153.8%   \$ 3.781   \$ 2.2157   486.0%   \$ 1000   2215.0%     Grants   1.35   -   -0-   \$ 5.6318   \$ 6.221   14.0%   \$ 7.000   91.7%     TOTAL REVENUES   \$ 911,364   \$ 717,845   -15.3%   \$ 6.6318   \$ 6.922   14.0%   \$ 5.300   0.0%     Administration   \$ 8.                                                                                                                                                                                                                                                                                                                                                                                                                                                                                                                                                                                                                                                                                                                                                                                                                                                                                                                                                                                                                                                              | Neighborhood Revitalization | (369)      | -          | -100.0% | \$ (21,892)     | \$ (31,068)  | 41.9%   | \$ (29,135)    | 106.6%       |
| Franchise Taxes 72,429 55,633 -22.2% S 600.216 S 548,272 -8.7% S 677,800 80.9%   Licenses (3,104) 2,640 -185,1% S 23,978 S 540,205 -0.5 52,000 58,1%   Permits 15,807 6,590 -56,0% S 94,848 S 79,254 -16,5% 60,500 59,6%   Animal Control 1,188 10,007 -22,1% S 300,113 S 279,610 -22,4% S 46,05,00 99,6%   Community Center 200 845 4125,0% S 10,128 9,290 -8,3% S 13,000 71,5%   Grants 135 - -100,0% S 10,370 S -100,0% S -0.0 S - <td>Local Sales &amp; Use Tax</td> <td>318,930</td> <td>235,545</td> <td>-26.1%</td> <td>\$ 1,139,915</td> <td>\$ 1,101,026</td> <td>-3.4%</td> <td>\$ 1,260,000</td> <td>87.4%</td>                                                                                                                                                                                                                                                                                                                                                                                                                                                                                                                                                                                                                                                                                                                                                                                                                                                                                                                                                                                                                                                                                                                                                                                                       | Local Sales & Use Tax       | 318,930    | 235,545    | -26.1%  | \$ 1,139,915    | \$ 1,101,026 | -3.4%   | \$ 1,260,000   | 87.4%        |
| Licenses (3,104) 2,640 - 185,1% S 2,377 S 30,205 -0- S 52,000 (58,1%)<br>Permits 15,807 6,950 -56,0% S 94,888 7,92,54 -16,5% S 69,500 114,0%<br>Court Fees and Fines 40,121 30,067 -25,1% S 30,013 S 229,610 -22,4% S 469,500 40,0%<br>Community Center 220 44,03 72,0% S 10,128 S 9,290 48,3% S 13,000 71,5%<br>Activity Center 220 44,03% S 412 S 9,290 48,3% S 13,000 71,5%<br>Activity Center 220 44,5 412,50% S 41,5 S 2,120 41,03% S 800 265,0%<br>Interest Earnings 1,090 2,768 153,8% S 3,781 S 22,157 486,0% S 100 22157,0%<br>Grants 135 00 S 00 S 00 S 00<br>Chart S 00 S 00 S 00 S 00<br>Chart S 00 S 00<br>S 00 S - 00<br>S 00<br>S - 00 S - 00<br>S 00 S - 00<br>S - 00 | County Sales & Use Tax      | 268,709    | 230,075    | -14.4%  | \$ 1,062,646    | \$ 1,012,243 | -4.7%   | \$ 1,300,000   | 77.9%        |
| Permits 15.807 6.950 54.0% S 94.888 S 79.254 -16.3% S 96.900 114.0%   Court Fees and Fines 40,121 30.067 -25.1% S 360.113 S 279.610 -22.4% S 449.500 59.0%   Animal Control 1,188 1,093 8.0% S 10.214 S 100.01 -22.4% S 4495.500 59.0% 440.7% S 10.01 -5.0% S 10.24% S 412.5% S 40.7% S 10.00% S -0.0 S -2.0 -0.0 S 1.00.0% S 16.437.88 S 50.318 S 6.964.722 14.0% S 70.000 90.7% S 1.43.822 77.3.1% 70.000 70.7% <                                                                                                                                                                                                                                                                                                                                                                                                                                                                                                                                                                                                                                                                                                                                                                                                                                                                                                                                                                                                                                                                                                                                                                                                                                                                                                                                                                               | Franchise Taxes             | 72,429     | 55,633     | -23.2%  | \$ 600,216      | \$ 548,272   | -8.7%   | \$ 677,800     | 80.9%        |
| Court Fees and Fines   40,121   30,067   -25.1%   \$ 360,113   \$ 279,610   -22.4%   \$ 469,500   \$ 59,6%     Animal Control   1,188   1,093   -8.0%   \$ 10,010   -5.0%   \$ 25,000   40.0%     Community Center   220   8435   4125.0%   \$ 10,128   \$ 9,200   -8.3%   \$ 10,000   71,5%     Activity Center   1090   2,768   153.8%   \$ 3,781   \$ 2,2157   486.0%   \$ 100   22157.0%     Grants   1135   -100.0%   \$ 10,370   \$ -100.0%   \$ 10,070   \$ -0   -0.0   \$ -0.0   \$ -0.00   91.7%     TOTAL REVENUES   \$ 911,364   \$ 771,845   -15.3%   \$ 6,4322   14.0%   \$ 6,964,732   87.2%     EXPENDITURES   -   -0.0   \$ 10,269   \$ 14,431,999   \$ 1,628,832   13.7%   \$ 2,174,586   74.9%     Municipal Court   28,999   30,326   4.6%   \$ 186,550   221,997   19.0%   \$ 247,583   89.7%     Emergency Operations   -                                                                                                                                                                                                                                                                                                                                                                                                                                                                                                                                                                                                                                                                                                                                                                                                                                                                                                                                                                                                                                                                    | Licenses                    | (3,104)    | 2,640      | -185.1% | \$ 23,975       | \$ 30,205    | -0-     | \$ 52,000      | 58.1%        |
| Animal Control 1,188 1,093 -8,0% \$ \$ 10,101 -5,0% \$ 25,000 40,0%   Community Center 250 430 72,0% \$ 10,128 \$ 9,290 -8,3% \$ \$ 25,0%0 71,5%   Activity Center 200 84 4125,0% \$ 415 \$ 2,120 40,0% \$ 100,0% \$ 100,0% \$ 100,0% \$ 100,0% \$ 100,0% \$ 100,0% \$ 100,0% \$ 100,0% \$ 100,0% \$ 100,0% \$ 100,0% \$ 100,0% \$ 100,0% \$ 100,0% \$ 100,0% \$ 100,0% \$ 100,0% \$ 100,0% \$ 100,0% \$ 100,0% \$ 100,0% \$ 100,0% \$ 100,0% \$ 100,0% \$ 100,0% \$ 100,0% \$ 100,0% \$ 100,0% \$ 100,0% \$ 100,0% \$ 100,0% \$ 100,0% \$ 100,0% \$                                                                                                                                                                                                                                                                                                                                                                                                                                                                                                                                                                                                                                                                                                                                                                                                                                                                                                                                                                                                                                                                                                                                                                                                                                                                                                                                                              | Permits                     | 15,807     | 6,950      | -56.0%  | \$ 94,888       | \$ 79,254    | -16.5%  | \$ 69,500      | 114.0%       |
| Community Center 250 430 72.0% \$ 10.128 \$ 9,290 -8.3% \$ 13,000 71.5%   Activity Center 20 845 4125.0% \$ 415 2,120 410.8% \$ 800 265.0%   Interest Earnings 1.000 2,768 153.8% \$ 3,781 \$ 2,120 410.8% \$ 800 265.0%   Grants 135 - -00 \$ - -100.0% \$ - -00.8 - -00.9 \$ - -00.9 \$ - -00.9 \$ - -00.9 \$ - -00.9 \$ - -00.9 \$ - -00.9 \$ - -00.9 \$ - -00.9 \$ - -00.9 \$ - -00.9 \$ - -00.9 \$ - -00.9 \$ - -00.9 \$ - -00.9 \$ - -00.9 \$ - -00.9 \$ 10.3768 \$ 134.822 73.1% \$ 2.174.866 74.9% \$ 10.6269 24.6% \$ 164.5378 203.261 22.9% \$ 1.628.832 13.7% \$ 2.174.866 74.9% \$ 10.09% \$ 1.431.890 \$ 1.431.890 \$ 1.628.832 13.7% \$ 2.174.866 74.9% \$ 10.0                                                                                                                                                                                                                                                                                                                                                                                                                                                                                                                                                                                                                                                                                                                                                                                                                                                                                                                                                                                                                                                                                                                                                                                                                                     | Court Fees and Fines        | 40,121     | 30,067     | -25.1%  | \$ 360,113      | \$ 279,610   | -22.4%  | \$ 469,500     | 59.6%        |
| Activity Center 20 845 4125.0% \$ 415 \$ 2,120 410.8% \$ 800 2265.0%   Interest Earnings 1,090 2,768 153.8% \$ 3,781 \$ 22,157 486.0% \$ 100 \$ 22157.0% 22157.0% \$ 22157.0% 22157.0% \$ 22157.0% \$ 22157.0% \$ 22157.0% \$ 22157.0% \$ 2010.0% \$ \$ 100,705 \$ \$ - 100.0% \$ \$ - 100.0% \$ \$ - 100.0% \$ \$ - 00- \$ \$ - 00- \$ \$ - 00- \$ \$ - 00- \$ \$ - 00- \$ \$ - 00- \$ \$ - 00- \$ \$ - 00- \$ \$ - 00- \$ \$ - 00- \$ \$ - 00- \$ \$ - 00- \$ \$ - 00- \$ \$ - 00- \$ \$ - 00- \$ \$ - 00- \$ \$ - 00- \$ \$ - 00- \$ \$ - 100.0% \$ \$ 134,822 73.1% \$ 2,174,586 74.9% \$ 141,999 \$ 1,628,832 13.7% \$ 2,174,586 74.9% \$ 100,00 0.0% \$ \$ 134,822 73.1% \$ 2,174,586 74.9% \$ 100,00 0.0% \$ 14041 \$ 137,614 -25.2% \$ 99,776 \$ 247,583 88.97% \$ \$ 14041 \$ 137,614 -25.2% \$ 99,776 \$ 268,900 0.0% \$ \$ 140,00 10.3% \$ \$ 140,085 \$ 5,466 \$ 4,400 <td>Animal Control</td> <td>1,188</td> <td>1,093</td> <td>-8.0%</td> <td>\$ 10,541</td> <td>\$ 10,010</td> <td>-5.0%</td> <td>\$ 25,000</td> <td>40.0%</td>                                                                                                                                                                                                                                                                                                                                                                                                                                                                                                                                                                                                                                                                                                                                                                                                                                                                    | Animal Control              | 1,188      | 1,093      | -8.0%   | \$ 10,541       | \$ 10,010    | -5.0%   | \$ 25,000      | 40.0%        |
| Interest Earnings 1,090 2,768 153.8% \$ 3,781 \$ 22,157 486.0% \$ 100 22157.0%   Grants 135 - -100.0% \$ 10,370 \$ - -0- -0- -0- -0- -0- -0- -0- -0- -0- -0- -0- -0- -0- -0- -0- -0- -0- -0- -0- -0- -0- -0- -0- -0- -0- -0- -0- -0- -0- -0- -0- -0- -0- -0- -0- -0- -0- -0- -0- -0- -0- -0- -0- S 5.318 S 6,073,281 -4.3% S 6,964,732 87,2%   EXPENDITURES Administration S 8,241 S 10,269 24.6% S 88,484 98,496 10.9% S 2,174,586 74.9%   Municipal Court 28,999 30,326 4.6% S 184,041 S 16,28,832 13.7% S 2,174,586 74.9%   Street Lighting 15,160 13.349 </td <td>Community Center</td> <td>250</td> <td>430</td> <td>72.0%</td> <td>\$ 10,128</td> <td>\$ 9,290</td> <td>-8.3%</td> <td>\$ 13,000</td> <td>71.5%</td>                                                                                                                                                                                                                                                                                                                                                                                                                                                                                                                                                                                                                                                                                                                                                                                                                                                                                                                                                                                                                                                                                                                                                                                        | Community Center            | 250        | 430        | 72.0%   | \$ 10,128       | \$ 9,290     | -8.3%   | \$ 13,000      | 71.5%        |
| Grants 135 - -100.0% \$ 10370 \$ - -100.0% \$ - -0-   Other - - -0- \$ - 5 - -0- \$ - -0- \$ - -0- \$ - -0- \$ -0- \$ 5 -0.0 \$ -0- \$ 5 -0.0 \$ -0- \$ 5 56,318 \$ 64,222 14.0% \$ 6,964,732 87.2% 87.2%   CMministration \$ \$ 8,241 \$ 10,269 24.6% \$ 88,848 \$ 98,496 10.9% \$ 134,822 73.1%   Police 165,378 203,261 222.9% \$ 1,431,999 \$ 1,628,832 13.7% \$ 2,174,586 74.9%   Municipal Court 28,999 30.326 4.6% \$ 186,50 \$ 221,977 19.0% \$ 247,583 89.7% 89.7% 89.7% 89.7% 89.7% 89.7% 89.7% 89.7% 89.7% <td>Activity Center</td> <td>20</td> <td>845</td> <td>4125.0%</td> <td>\$ 415</td> <td>\$ 2,120</td> <td>410.8%</td> <td>\$ 800</td> <td>265.0%</td>                                                                                                                                                                                                                                                                                                                                                                                                                                                                                                                                                                                                                                                                                                                                                                                                                                                                                                                                                                                                                                                                                                                                                                                                                                        | Activity Center             | 20         | 845        | 4125.0% | \$ 415          | \$ 2,120     | 410.8%  | \$ 800         | 265.0%       |
| Transfers - - - - - - - - - - - - - - - - - - - - - - - - - - - - - - - - - - - - - - - - - - - - - - - - - - - - - - - - - - - - - - - - - - - - - - - - - - - - - - - - - - - - - - - - - - - - - - - - - - - - - - - - - - - - - - - - - - - - - -                                                                                                                                                                                                                                                                                                                                                                                                                                                                                                                                                                                                                                                                                                                                                                                                                                                                                                                                                                                                                                                                                                                                                                                                                                                                                                                                                                                                                                                                                                                                                                                                                                                             | Interest Earnings           | 1,090      | 2,768      | 153.8%  | \$ 3,781        | \$ 22,157    | 486.0%  | \$ 100         | 22157.0%     |
| Other   -   -0-   \$ 56,318   \$ 64,222   14.0%   \$ 70,000   91.7%     TOTAL REVENUES   \$ 911,364   \$ 771,845   -15.3%   \$ 6,347,308   \$ 6,073,281   -4.3%   \$ 6,964,732   87.2%     EXPENDITURES                                                                                                                                                                                                                                                                                                                                                                                                                                                                                                                                                                                                                                                                                                                                                                                                                                                                                                                                                                                                                                                                                                                                                                                                                                                                                                                                                                                                                                                                                                                                                                                                                                                                                                           | Grants                      | 135        | -          | -100.0% | \$ 10,370       | \$ -         | -100.0% |                | -0-          |
| TOTAL REVENUES   \$ 911,364   \$ 771,845   -15.3%   \$ 6,347,308   \$ 6,073,281   -4.3%   \$ 6,964,732   87.2%     EXPENDITURES<br>Administration   \$ 8,241   \$ 10,269   24.6%   \$ 88,848   \$ 98,496   10.9%   \$ 134,822   73.1%     Police   165,378   203,261   4.6%   \$ 186,550   \$ 21,74,586   74.9%     Municipal Court   28,999   30,326   4.6%   \$ 184,041   \$ 137,614   -25.2%   \$ 99,776   68.9%     Street Liphting   15,160   13,349   -11.9%   \$ 121,008   \$ 122,021   \$ 28,000   59,0%     Building Maintenance   6,974   7,552   8.3%   \$ 55,486   \$ 64,640   16.5%   \$ 77,198   83,7%     CED   46,390   37,866   -18.4%   \$ 449,788   \$ 389,139   -13.5%   \$ 666,477   8.84%     Public Works   23,647   22,307   -5.7%   \$ 201,551   \$ 214,678   6.5%   \$ 302,534   71.0%     City Administrator   14,923   13,724   -8.0% <td>Transfers</td> <td>-</td> <td>-</td> <td>-0-</td> <td>\$ -</td> <td>\$ -</td> <td>-0-</td> <td>\$ -</td> <td>-0-</td>                                                                                                                                                                                                                                                                                                                                                                                                                                                                                                                                                                                                                                                                                                                                                                                                                                                                                                                       | Transfers                   | -          | -          | -0-     | \$ -            | \$ -         | -0-     | \$ -           | -0-          |
| EXPENDITURES S 8.241 \$ 10.269 24.6% \$ 88.848 \$ 98,496 10.9% \$ 134,822 73.1%   Police 165,378 203,261 22.9% \$ 1,431,999 \$ 1,628,832 13.7% \$ 2,174,586 74.9%   Municipal Court 28,999 30,326 4.6% \$ 186,550 \$ 221,997 19.0% \$ 247,583 89.7%   Emergency Operations - - -0- \$ \$ 18,041 \$ 137,614 -25.2% \$ 199,776 68.9%   Street Liphting 15,160 13,349 +11.9% \$ 121,008 \$ 122,662 1.4% \$ 280,000 59.0%   Building Maintenance 6.974 7,552 8.3% \$ 55,486 \$ 64,640 16.5% \$ 71,198 83.7%   CED 46,390 37,866 -18.4% \$ 449,788 \$ 389,139 -13.5% \$ 506,657 58.4%   City Administrator 14,923                                                                                                                                                                                                                                                                                                                                                                                                                                                                                                                                                                                                                                                                                                                                                                                                                                                                                                                                                                                                                                                                                                                                                                                                                                                                                                      | Other                       | -          | -          | -0-     | \$ 56,318       | \$ 64,222    | 14.0%   | \$ 70,000      | 91.7%        |
| Administration \$ 8,241 \$ 10,269 24.6% \$ 88,848 \$ 98,496 10.9% \$ 134,822 73.1%   Police 165,378 203,261 22.9% \$ 1,431,999 \$ 1,628,832 13.7% \$ 2,174,586 74.9%   Municipal Court 28,999 30,326 4.6% \$ 186,550 \$ 221,997 19.0% \$ 2,47,583 89.7%   Emergency Operations - - -0- \$ - \$ - 0- \$ 3,000 0.0%   Streets 12,701 14,009 10.3% \$ 184,041 \$ 137,614 -25.2% \$ 199,776 68.9%   Building Maintenance 6,974 7,552 8.3% \$ 55,486 \$ 64,640 16.5% \$ 77,198 83.7%   CED 46,390 37,866 -18.4% \$ 449,788 \$ 389,139 -13.5% \$ 666,876 58.4%   Public Works 23,647 22,307 -5.7% \$ 201,551 \$ 214,678 6.5% \$ 302,534 71.0%   City Administrator 14,923 13,724 -8.0% \$ 130,998 1.4% \$ 164,940 79.4% <t< th=""><th>TOTAL REVENUES</th><th>\$ 911,364</th><th>\$ 771,845</th><th>-15.3%</th><th>\$ 6,347,308</th><th>\$ 6,073,281</th><th>-4.3%</th><th>\$ 6,964,732</th><th>87.2%</th></t<>                                                                                                                                                                                                                                                                                                                                                                                                                                                                                                                                                                                                                                                                                                                                                                                                                                                                                                                                                                                                          | TOTAL REVENUES              | \$ 911,364 | \$ 771,845 | -15.3%  | \$ 6,347,308    | \$ 6,073,281 | -4.3%   | \$ 6,964,732   | 87.2%        |
| Administration \$ 8,241 \$ 10,269 24.6% \$ 88,848 \$ 98,496 10.9% \$ 134,822 73.1%   Police 165,378 203,261 22.9% \$ 1,431,999 \$ 1,628,832 13.7% \$ 2,174,586 74.9%   Municipal Court 28,999 30,326 4.6% \$ 186,550 \$ 221,997 19.0% \$ 2,47,583 89.7%   Emergency Operations - - -0- \$ - \$ - 0- \$ 3,000 0.0%   Streets 12,701 14,009 10.3% \$ 184,041 \$ 137,614 -25.2% \$ 199,776 68.9%   Building Maintenance 6,974 7,552 8.3% \$ 55,486 \$ 64,640 16.5% \$ 77,198 83.7%   CED 46,390 37,866 -18.4% \$ 449,788 \$ 389,139 -13.5% \$ 666,876 58.4%   Public Works 23,647 22,307 -5.7% \$ 201,551 \$ 214,678 6.5% \$ 302,534 71.0%   City Administrator 14,923 13,724 -8.0% \$ 130,998 1.4% \$ 164,940 79.4% <t< td=""><td></td><td></td><td></td><td></td><td></td><td></td><td></td><td></td><td></td></t<>                                                                                                                                                                                                                                                                                                                                                                                                                                                                                                                                                                                                                                                                                                                                                                                                                                                                                                                                                                                                                                                                                                |                             |            |            |         |                 |              |         |                |              |
| Police 165,378 203,261 22.9% \$ 1,431,999 \$ 1,628,832 13.7% \$ 2,174,586 74.9%   Municipal Court 28,999 30,326 4.6% \$ 186,550 \$ 221,997 19.0% \$ 247,583 89.7%   Emergency Operations - - - - - - - - - - - - - - - - - - - - - - - - - - - - - - - - - - - - - - - - - - - - - - - - - - - - - - - - - - - - - - - - - - - - - - - - - - - - - - - - - - - - - - - - - - <td>EXPENDITURES</td> <td></td> <td></td> <td></td> <td></td> <td></td> <td></td> <td></td> <td></td>                                                                                                                                                                                                                                                                                                                                                                                                                                                                                                                                                                                                                                                                                                                                                                                                                                                                                                                                                                                                                                                                                                                                                                                                                                                                                                                                                                                                                                | EXPENDITURES                |            |            |         |                 |              |         |                |              |
| Municipal Court 28,999 30,326 4.6% \$ 186,550 \$ 221,997 19.0% \$ 247,583 89.7%   Emergency Operations - - -0- \$ - -0- \$ -0- \$ 3,000 0.0%   Streets 12,701 14,009 10.3% \$ 184,041 \$ 137,614 -25.2% \$ 199,776 668.9%   Street Lighting 15,160 13,349 -11.9% \$ 554,86 \$ 64,640 16.5% \$ 77,198 83.7%   CED 46,390 37,866 -18.4% \$ 449,788 \$ 389,139 -13.5% \$ 666,876 58.4%   Finance 20,372 21,189 4.0% \$ 212,510 \$ 230,629 8.5% \$ 294,271 78.4%   Public Works 23,647 22,307 -5.7% \$ 201,551 \$ 214,678 6.5% \$ 302,334 71.0%   Community Center 122 122 0.0% \$ 3,030 \$ </td <td></td> <td>· · · ·</td> <td></td> <td></td> <td></td> <td></td> <td></td> <td></td> <td></td>                                                                                                                                                                                                                                                                                                                                                                                                                                                                                                                                                                                                                                                                                                                                                                                                                                                                                                                                                                                                                                                                                                                                                                                                                     |                             | · · · ·    |            |         |                 |              |         |                |              |
| Emergency Operations - - -0- \$ - -0- \$ 3,000 0.0%   Streets 12,701 14,009 10.3% \$ 184,041 \$ 137,614 -25.2% \$ 199,776 668.9%   Street Lighting 15,160 13,349 -11.9% \$ 12,008 \$ 122,662 1.4% \$ 208,000 59.0%   Building Maintenance 6.974 7,552 8.3% \$ 554.86 \$ 64,640 16.5% \$ 77,198 83.7%   CED 46,390 37,866 -18.4% \$ 449,788 \$ 389,139 -13.5% \$ 666,876 58.4%   Public Works 23,647 22,307 -5.7% \$ 201,551 \$ 214,678 6.5% \$ 302,534 71.0%   City Administrator 14,923 13,724 -8.0% \$ 129,158 \$ 130,998 1.4% \$ 164,940 79.4%   Community Center 142 122 0.0% \$ 3,030 \$ 3,769 <td></td> <td>· · · ·</td> <td></td> <td></td> <td></td> <td></td> <td></td> <td></td> <td></td>                                                                                                                                                                                                                                                                                                                                                                                                                                                                                                                                                                                                                                                                                                                                                                                                                                                                                                                                                                                                                                                                                                                                                                                                              |                             | · · · ·    |            |         |                 |              |         |                |              |
| Streets 12,701 14,009 10.3% \$ 184,041 \$ 137,614 -25.2% \$ 199,776 68.9%   Street Lighting 15,160 13,349 -11.9% \$ 121,008 \$ 122,662 1.4% \$ 208,000 59.0%   Building Maintenance 6,974 7,552 8.3% \$ 55,486 \$ 64,640 16.5% \$ 77,198 83.7%   CED 46,390 37,866 -18.4% \$ 449,788 \$ 339,139 -13.5% \$ 666,876 58.4%   Finance 20,372 21,189 4.0% \$ 212,510 \$ 204,678 6.5% \$ 294,271 78.4%   Public Works 23,647 22,307 5.7% \$ 201,551 \$ 214,678 6.5% \$ 30,2534 71.0%   City Administrator 14,923 13,724 -8.0% \$ 129,158 \$ 130,998 1.4% \$ 164,940 79.4%   Community Center 122 122 0.0% \$ 3,030 \$ 3,769 24.4% \$ 7,563 49.8%   Parks & Recreation 54,685 55,059 0.7% \$ 433,178 \$ 582,063 34.4% \$ 666,457 87.3% <td></td> <td>28,999</td> <td>30,326</td> <td></td> <td></td> <td></td> <td></td> <td></td> <td></td>                                                                                                                                                                                                                                                                                                                                                                                                                                                                                                                                                                                                                                                                                                                                                                                                                                                                                                                                                                                                                                                                             |                             | 28,999     | 30,326     |         |                 |              |         |                |              |
| Street Lighting 15,160 13,349 -11.9% \$ 121,008 \$ 122,662 1.4% \$ 208,000 59.0%   Building Maintenance 6,974 7,552 8.3% \$ 55,486 \$ 64,640 16.5% \$ 77,198 83.7%   CED 46,390 37,866 -18.4% \$ 449,788 \$ 389,139 -13.5% \$ 666,876 58.4%   Finance 20,372 21,189 4.0% \$ 212,510 \$ 230,629 8.5% \$ 294,271 78.4%   Public Works 23,647 22,307 -5.7% \$ 201,551 \$ 214,678 6.5% \$ 302,534 71.0%   City Administrator 14,923 13,724 -8.0% \$ 129,158 \$ 130,998 1.4% \$ 164,940 79.4%   Community Center 122 0.0% \$ 3,030 \$ 3,769 24.4% \$ 7,563 49.8%   Activity Center 14,485 11,699 -19.2% \$ 112,999 \$ 114,769 1.6% \$ 134,539 85.3%   Information Technology 3,966 14,477 265.0% \$ 82,765 \$ 136,634 65.1% \$ 96,285 141.9%                                                                                                                                                                                                                                                                                                                                                                                                                                                                                                                                                                                                                                                                                                                                                                                                                                                                                                                                                                                                                                                                                                                                                                           | • • •                       | -          | -          |         |                 |              |         |                |              |
| Building Maintenance 6,974 7,552 8.3% \$ 55,486 \$ 64,640 16.5% \$ 77,198 83.7%   CED 46,390 37,866 -18.4% \$ 449,788 \$ 389,139 -13.5% \$ 666,876 58.4%   Finance 20,372 21,189 4.0% \$ 212,510 \$ 230,629 8.5% \$ 294,271 78.4%   Public Works 23,647 22,307 -5.7% \$ 201,551 \$ 214,678 6.5% \$ 302,534 71.0%   Community Center 14,923 13,724 -8.0% \$ 129,158 \$ 130,998 1.4% \$ 164,940 79.4%   Parks & Recreation 54,685 55,059 0.7% \$ 433,178 \$ 582,063 34.4% \$ 666,457 87.3%   Activity Center 14,485 11,699 -19.2% \$ 112,999 \$ 114,769 1.6% \$ 134,539 85.3%   Information Technology 3,966 14,477 265.0% \$ 82,765 \$ 136,634 65.1% \$ 96,285 141.9%   Council Expenses 2,567 2,470 -3.8% \$ 40,023 \$ 38,041 -5.0% \$ 50,757 <td></td> <td></td> <td></td> <td></td> <td></td> <td></td> <td></td> <td></td> <td></td>                                                                                                                                                                                                                                                                                                                                                                                                                                                                                                                                                                                                                                                                                                                                                                                                                                                                                                                                                                                                                                                                           |                             |            |            |         |                 |              |         |                |              |
| CED46,39037,866-18.4%\$ 449,788\$ 389,139-13.5%\$ 666,87658.4%Finance20,37221,1894.0%\$ 212,510\$ 230,6298.5%\$ 294,27178.4%Public Works23,64722,307-5.7%\$ 201,551\$ 214,6786.5%\$ 302,53471.0%City Administrator14,92313,724-8.0%\$ 129,158\$ 130,9981.4%\$ 164,94079.4%Community Center1221220.0%\$ 3,030\$ 3,76924.4%\$ 7,56349.8%Parks & Recreation54,68555,0590.7%\$ 433,178\$ 582,06334.4%\$ 666,45787.3%Activity Center14,48511,699-19.2%\$ 112,999\$ 114,7691.6%\$ 134,53985.3%Information Technology3,96614,477265.0%\$ 82,765\$ 136,63465.1%\$ 96,285141.9%Council Expenses2,5672,470-3.8%\$ 40,023\$ 38,041-5.0%\$ 5,075774.9%Non Departmental142,04120,819-85.3%\$ 1,359,300\$ 2,307,79669.8%\$ 2,542,45090.8%NET REVENUES OVER\$ 350,715\$ 293,347\$ 293,347\$ 1,255,073\$ (349,472)\$ (1,006,905)\$ (1,006,905)                                                                                                                                                                                                                                                                                                                                                                                                                                                                                                                                                                                                                                                                                                                                                                                                                                                                                                                                                                                                                                                                                    |                             | ,          |            |         |                 |              |         |                |              |
| Finance20,37221,1894.0%\$ 212,510\$ 230,6298.5%\$ 294,27178.4%Public Works23,64722,307-5.7%\$ 201,551\$ 214,6786.5%\$ 302,53471.0%City Administrator14,92313,724-8.0%\$ 129,158\$ 130,9981.4%\$ 164,94079.4%Community Center1221220.0%\$ 3,030\$ 3,76924.4%\$ 7,56349.8%Parks & Recreation54,68555,0590.7%\$ 433,178\$ 582,06334.4%\$ 666,45787.3%Activity Center14,48511,699-19.2%\$ 112,999\$ 114,7691.6%\$ 134,53985.3%Information Technology3,96614,477265.0%\$ 82,765\$ 136,63465.1%\$ 96,285141.9%Council Expenses2,5672,470-3.8%\$ 40,023\$ 38,041-5.0%\$ 50,75774.9%Non Departmental142,04120,819-85.3%\$ 1,359,300\$ 2,307,79669.8%\$ 2,542,45090.8%NET REVENUES OVER\$ 350,715\$ 293,347\$ 1,255,073\$ (349,472)\$ (1,006,905)\$ (1,006,905)                                                                                                                                                                                                                                                                                                                                                                                                                                                                                                                                                                                                                                                                                                                                                                                                                                                                                                                                                                                                                                                                                                                                                            | -                           | · · · ·    |            |         |                 |              |         |                |              |
| Public Works23,64722,307-5.7%\$ 201,551\$ 214,6786.5%\$ 302,53471.0%City Administrator14,92313,724-8.0%\$ 129,158\$ 130,9981.4%\$ 164,94079.4%Community Center1221220.0%\$ 3,030\$ 3,76924.4%\$ 7,56349.8%Parks & Recreation54,68555,0590.7%\$ 433,178\$ 582,06334.4%\$ 666,45787.3%Activity Center14,48511,699-19.2%\$ 112,999\$ 114,7691.6%\$ 134,53985.3%Information Technology3,96614,477265.0%\$ 82,765\$ 136,63465.1%\$ 96,285141.9%Council Expenses2,5672,470-3.8%\$ 40,023\$ 38,041-5.0%\$ 50,75774.9%Non Departmental142,04120,819-85.3%\$ 1,359,300\$ 2,307,79669.8%\$ 2,542,45090.8%NET REVENUES OVER\$ 350,715\$ 293,347\$ 142,7%\$ 5,092,235\$ 6,422,75426.1%\$ 7,971,63780.6%                                                                                                                                                                                                                                                                                                                                                                                                                                                                                                                                                                                                                                                                                                                                                                                                                                                                                                                                                                                                                                                                                                                                                                                                                       |                             |            |            |         |                 |              |         |                |              |
| City Administrator14,92313,724-8.0%\$ 129,158\$ 130,9981.4%\$ 164,94079.4%Community Center1221220.0%\$ 3,030\$ 3,76924.4%\$ 7,56349.8%Parks & Recreation54,68555,0590.7%\$ 433,178\$ 582,06334.4%\$ 666,45787.3%Activity Center14,48511,699-19.2%\$ 112,999\$ 114,7691.6%\$ 134,53985.3%Information Technology3,96614,477265.0%\$ 82,765\$ 136,63465.1%\$ 96,285141.9%Council Expenses2,5672,470-3.8%\$ 40,023\$ 38,041-5.0%\$ 50,75774.9%Non Departmental142,04120,819-85.3%\$ 1,359,300\$ 2,307,79669.8%\$ 2,542,45090.8%NET REVENUES OVER\$ 350,715\$ 293,347\$ 1,255,073\$ (349,472)\$ (1,006,905)\$                                                                                                                                                                                                                                                                                                                                                                                                                                                                                                                                                                                                                                                                                                                                                                                                                                                                                                                                                                                                                                                                                                                                                                                                                                                                                                          |                             | · · · ·    |            |         |                 |              |         |                |              |
| Community Center 122 122 0.0% \$ 3,030 \$ 3,769 24.4% \$ 7,563 49.8%   Parks & Recreation 54,685 55,059 0.7% \$ 433,178 \$ 582,063 34.4% \$ 666,457 87.3%   Activity Center 14,485 11,699 -19.2% \$ 112,999 \$ 114,769 1.6% \$ 134,539 85.3%   Information Technology 3,966 14,477 265.0% \$ 82,765 \$ 136,634 65.1% \$ 96,285 141.9%   Council Expenses 2,567 2,470 -3.8% \$ 40,023 \$ 38,041 -5.0% \$ 50,757 74.9%   Non Departmental 142,041 20,819 -85.3% \$ 1,359,300 \$ 2,307,796 69.8% \$ 2,542,450 90.8%   NET REVENUES OVER \$ 350,715 \$ 293,347 \$ 1,255,073 \$ (349,472) \$ (1,006,905) \$                                                                                                                                                                                                                                                                                                                                                                                                                                                                                                                                                                                                                                                                                                                                                                                                                                                                                                                                                                                                                                                                                                                                                                                                                                                                                                            |                             | · · · ·    |            |         |                 |              |         |                |              |
| Parks & Recreation 54,685 55,059 0.7% \$ 433,178 \$ 582,063 34.4% \$ 666,457 87.3%   Activity Center 14,485 11,699 -19.2% \$ 112,999 \$ 114,769 1.6% \$ 134,539 85.3%   Information Technology 3,966 14,477 265.0% \$ 82,765 \$ 136,634 65.1% \$ 96,285 141.9%   Council Expenses 2,567 2,470 -3.8% \$ 40,023 \$ 38,041 -5.0% \$ 50,757 74.9%   Non Departmental 142,041 20,819 -85.3% \$ 1,359,300 \$ 2,307,796 69.8% \$ 2,542,450 90.8%   TOTAL EXPENDITURES \$ 560,650 \$ 478,498 -14.7% \$ 5,092,235 \$ 6,422,754 26.1% \$ 7,971,637 80.6%   NET REVENUES OVER \$ 350,715 \$ 293,347 \$ 1,255,073 \$ (349,472) \$ (1,006,905) \$ (1,006,905) \$ (1,006,905) \$ (1,006,905) \$ (1,006,905) \$ (1,006,905) \$ (1,006,905) \$ (1,006,905) \$ (1,006,905) \$ (1,006,905) \$ (1,006,905) \$ (1,006,905) \$ (1,006,905) \$ (1,006,905) \$ (1,006,905) \$ (1,006,905)                                                                                                                                                                                                                                                                                                                                                                                                                                                                                                                                                                                                                                                                                                                                                                                                                                                                                                                                                                                                                                                | •                           |            |            |         |                 |              |         |                |              |
| Activity Center 14,485 11,699 -19.2% \$ 112,999 \$ 114,769 1.6% \$ 134,539 85.3%   Information Technology 3,966 14,477 265.0% \$ 82,765 \$ 136,634 65.1% \$ 96,285 141.9%   Council Expenses 2,567 2,470 -3.8% \$ 40,023 \$ 38,041 -5.0% \$ 50,757 74.9%   Non Departmental 142,041 20,819 -85.3% \$ 1,359,300 \$ 2,307,796 69.8% \$ 2,542,450 90.8%   TOTAL EXPENDITURES \$ 560,650 \$ 478,498 -14.7% \$ 5,092,235 \$ 6,422,754 26.1% \$ 7,971,637 80.6%   NET REVENUES OVER \$ 350,715 \$ 293,347 \$ 1,255,073 \$ (349,472) \$ (1,006,905) \$ (1,006,905)                                                                                                                                                                                                                                                                                                                                                                                                                                                                                                                                                                                                                                                                                                                                                                                                                                                                                                                                                                                                                                                                                                                                                                                                                                                                                                                                                       | 2                           |            |            |         | * - ,           |              |         |                |              |
| Information Technology 3,966 14,477 265.0% \$ 82,765 \$ 136,634 65.1% \$ 96,285 141.9%   Council Expenses 2,567 2,470 -3.8% \$ 40,023 \$ 38,041 -5.0% \$ 50,757 74.9%   Non Departmental 142,041 20,819 -85.3% \$ 1,359,300 \$ 2,307,796 69.8% \$ 2,542,450 90.8%   TOTAL EXPENDITURES \$ 560,650 \$ 478,498 -14.7% \$ 5,092,235 \$ 6,422,754 26.1% \$ 7,971,637 80.6%   NET REVENUES OVER \$ 350,715 \$ 293,347 \$ 1,255,073 \$ (349,472) \$ (1,006,905) \$ (1,006,905)                                                                                                                                                                                                                                                                                                                                                                                                                                                                                                                                                                                                                                                                                                                                                                                                                                                                                                                                                                                                                                                                                                                                                                                                                                                                                                                                                                                                                                          |                             | ,          | · · · ·    |         |                 |              |         |                |              |
| Council Expenses<br>Non Departmental 2,567<br>142,041 2,470<br>20,819 -3.8%<br>-85.3% \$ 40,023<br>1,359,300 \$ 38,041<br>\$ 2,307,796 -5.0%<br>69.8% \$ 50,757 74.9%<br>90.8%   TOTAL EXPENDITURES \$ 560,650 \$ 478,498 -14.7% \$ 5,092,235 \$ 6,422,754 26.1% \$ 7,971,637 80.6%   NET REVENUES OVER<br>EXPENDITURES \$ 350,715 \$ 293,347 \$ 1,255,073 \$ (349,472) \$ (1,006,905) \$ (1,006,905)                                                                                                                                                                                                                                                                                                                                                                                                                                                                                                                                                                                                                                                                                                                                                                                                                                                                                                                                                                                                                                                                                                                                                                                                                                                                                                                                                                                                                                                                                                             |                             | · · · ·    |            |         |                 |              |         |                |              |
| Non Departmental   142,041   20,819   -85.3%   \$ 1,359,300   \$ 2,307,796   69.8%   \$ 2,542,450   90.8%     TOTAL EXPENDITURES   \$ 560,650   \$ 478,498   -14.7%   \$ 5,092,235   \$ 6,422,754   26.1%   \$ 7,971,637   80.6%     NET REVENUES OVER   \$ 350,715   \$ 293,347   \$ 1,255,073   \$ (349,472)   \$ (1,006,905)   \$ (1,006,905)                                                                                                                                                                                                                                                                                                                                                                                                                                                                                                                                                                                                                                                                                                                                                                                                                                                                                                                                                                                                                                                                                                                                                                                                                                                                                                                                                                                                                                                                                                                                                                  |                             | · · · ·    |            |         |                 |              |         |                |              |
| TOTAL EXPENDITURES \$ 560,650 \$ 478,498 -14.7% \$ 5,092,235 \$ 6,422,754 26.1% \$ 7,971,637 80.6%   NET REVENUES OVER \$ 350,715 \$ 293,347 \$ 1,255,073 \$ (349,472) \$ (1,006,905) \$ (1,006,905)                                                                                                                                                                                                                                                                                                                                                                                                                                                                                                                                                                                                                                                                                                                                                                                                                                                                                                                                                                                                                                                                                                                                                                                                                                                                                                                                                                                                                                                                                                                                                                                                                                                                                                              |                             |            |            |         |                 |              |         |                |              |
| NET REVENUES OVER   \$ 350,715   \$ 293,347   \$ 1,255,073   \$ (349,472)   \$ (1,006,905)                                                                                                                                                                                                                                                                                                                                                                                                                                                                                                                                                                                                                                                                                                                                                                                                                                                                                                                                                                                                                                                                                                                                                                                                                                                                                                                                                                                                                                                                                                                                                                                                                                                                                                                                                                                                                        | Non Departmental            | 142,041    | 20,819     | -85.3%  | \$ 1,359,300    | \$ 2,307,796 | 69.8%   | \$ 2,542,450   | 90.8%        |
| EXPENDITURES   \$ 350,715   \$ 293,347   \$ 1,255,073   \$ (349,472)   \$ (1,006,905)                                                                                                                                                                                                                                                                                                                                                                                                                                                                                                                                                                                                                                                                                                                                                                                                                                                                                                                                                                                                                                                                                                                                                                                                                                                                                                                                                                                                                                                                                                                                                                                                                                                                                                                                                                                                                             | TOTAL EXPENDITURES          | \$ 560,650 | \$ 478,498 | -14.7%  | \$ 5,092,235    | \$ 6,422,754 | 26.1%   | \$ 7,971,637   | 80.6%        |
| EXPENDITURES   \$ 350,715   \$ 293,347   \$ 1,255,073   \$ (349,472)   \$ (1,006,905)                                                                                                                                                                                                                                                                                                                                                                                                                                                                                                                                                                                                                                                                                                                                                                                                                                                                                                                                                                                                                                                                                                                                                                                                                                                                                                                                                                                                                                                                                                                                                                                                                                                                                                                                                                                                                             | NET REVENUES OVER           |            |            |         |                 |              |         |                |              |
| ENDING FUND BALANCE \$ 4,303,456 \$ 3,583,964 -16.7% \$ 2,926,531 122.46%                                                                                                                                                                                                                                                                                                                                                                                                                                                                                                                                                                                                                                                                                                                                                                                                                                                                                                                                                                                                                                                                                                                                                                                                                                                                                                                                                                                                                                                                                                                                                                                                                                                                                                                                                                                                                                         |                             | \$ 350,715 | \$ 293,347 |         | \$ 1,255,073    | \$ (349,472) |         | \$ (1,006,905) |              |
|                                                                                                                                                                                                                                                                                                                                                                                                                                                                                                                                                                                                                                                                                                                                                                                                                                                                                                                                                                                                                                                                                                                                                                                                                                                                                                                                                                                                                                                                                                                                                                                                                                                                                                                                                                                                                                                                                                                   | ENDING FUND BALANCE         |            |            |         | \$ 4,303,456    | \$ 3,583,964 | -16.7%  | \$ 2,926,531   | 122.46%      |