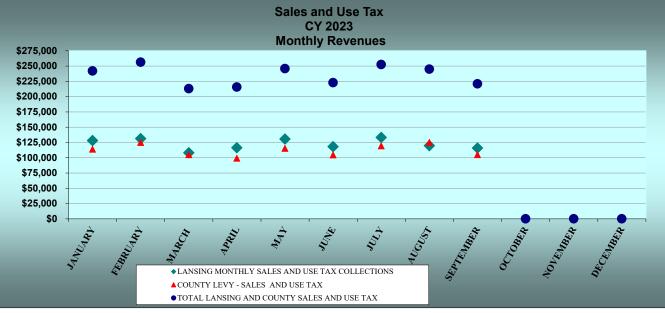

## **GENERAL FUND**

- The beginning unreserved cash fund balance for CY2023 was \$3,933,436.
- Ad Valorem revenues collected through September totaled \$2,682,652, approximately 99.4% of the annual budgeted ad valorem, and 2.1% lower than last year's \$2,740,911 receipts through September.
- Combined Local and County Sales and Use taxes collected in September totaled \$220,797 a 30.8% decrease from the same period last year (\$319,088). Year-to-date Sales and Use Tax receipts total \$2,113,269, a 4.23% decrease over last year's \$2,202,561 total.
- Year-to-date Franchise fees of \$548,272 are 8.7% lower than last year's September total of \$600,216.
- Year-to-date Court Fines & Fees totaled \$279,610, a 22.4 % decrease from last year's \$360,113.
- Total General Fund year to date revenues through September were \$6,073,281 as compared to \$6,347,308 over the same period last year. Total revenues collected are 87.2% of the annual budget.
- All operating departments remained within expectations for their budget authority, with total expenditures of \$478,498 for September, as compared to \$560,650 last year. Additionally, year-to-date expenditures across departments totaled \$6,422,754, a 26.1% increase over last year's \$5,092,235.
- The estimated month end unreserved cash fund balance is \$3,583,964.