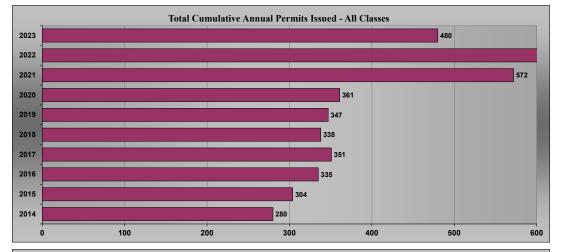

# INDEX

| Finance Director's Report                     | 1  |
|-----------------------------------------------|----|
| Major Fund Fiscal Status Summary              | 2  |
| Major Fund Fiscal Reports:                    |    |
| General Fund                                  | 3  |
| Wastewater Fund                               | 4  |
| Solid Waste Fund                              | 5  |
| Capital Improvement Program Fiscal Summaries: |    |
| Fund 22 Consolidated Street and Highway       | 6  |
| Fund 70 Capital Improvements                  | 7  |
| Fund 80 – Equipment Reserve                   | 8  |
| Fund 87 – Town Centre Fund                    | 9  |
| Key Economic Indicators Summary               | 10 |
| Unemployment Chart                            | 11 |
| Sales Tax Chart                               | 12 |
| Transient Guest Tax Chart                     | 13 |
| Permits Chart                                 | 14 |
| Utility Customer Count Chart                  | 15 |