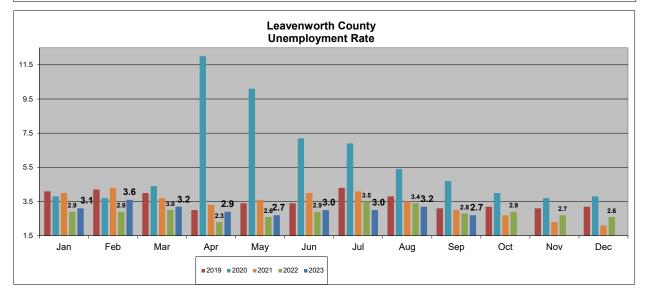

Following are the results from two key economic indicators of the U.S. Economy:

- <u>Federal Fund Rate</u>: The Federal Open Market Committee (FOMC) voted to keep the federal funds rate in the targeted range between **5.25% to 5.50%**.
- <u>Unemployment Rate</u>: According to the Bureau of Labor Statistics, the national unemployment rate for September is 3.8 percent. The local unemployment rate for September is 2.7 percent.