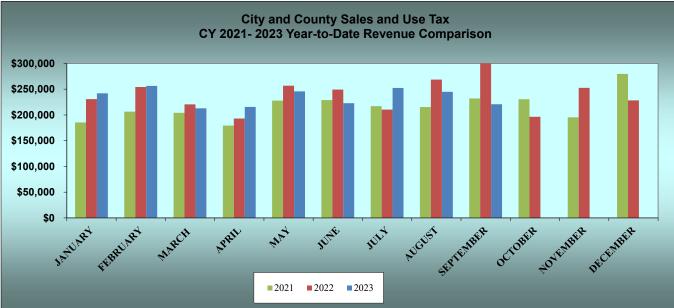

## **GENERAL FUND**

- The beginning unreserved cash fund balance for CY2023 was \$3,933,436.
- Ad Valorem revenues collected through September totaled \$2,682,652, approximately 99.4% of the annual budgeted ad valorem, and 2.1% lower than last year's \$2,740,911 receipts through September.
- Combined Local and County Sales and Use taxes collected in September totaled \$220,797 a 30.8% decrease from the same period last year (\$319,088). Year-to-date Sales and Use Tax receipts total \$2,113,269, a 4.23% decrease over last year's \$2,202,561 total.
- Year-to-date Franchise fees of \$548,272 are 8.7% lower than last year's September total of \$600,216.
- Year-to-date Court Fines & Fees totaled \$279,610, a 22.4 % decrease from last year's \$360,113.
- Total General Fund year to date revenues through September were \$6,073,281 as compared to \$6,347,308 over the same period last year. Total revenues collected are 87.2% of the annual budget.
- All operating departments remained within expectations for their budget authority, with total expenditures of \$478,498 for September, as compared to \$560,650 last year. Additionally, year-to-date expenditures across departments totaled \$6,422,754, a 26.1% increase over last year's \$5,092,235.
- The estimated month end unreserved cash fund balance is \$3,583,964.