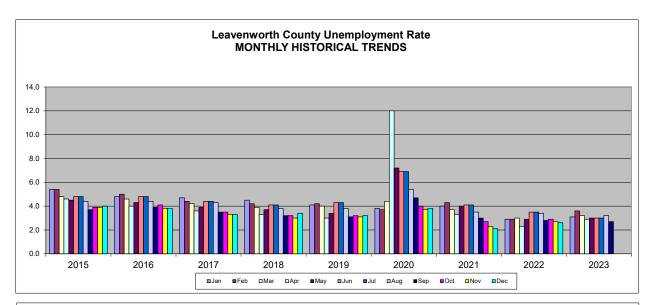

Following are the results from two key economic indicators of the U.S. Economy:

- <u>Federal Fund Rate</u>: The Federal Open Market Committee (FOMC) voted to keep the federal funds rate in the targeted range between **5.25% to 5.50%**.
- <u>Unemployment Rate</u>: According to the Bureau of Labor Statistics, the national unemployment rate for September is 3.8 percent. The local unemployment rate for September is 2.7 percent.