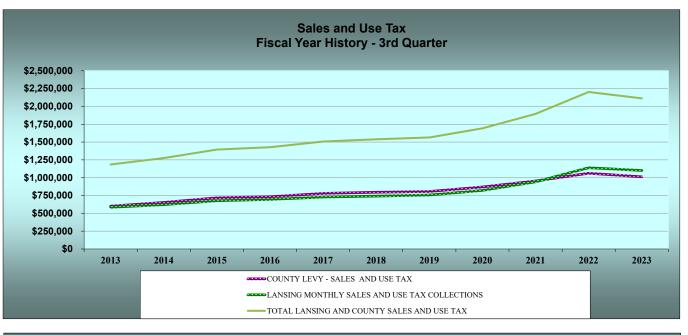

## **GENERAL FUND**

- The beginning unreserved cash fund balance for CY2023 was \$3,933,436.
- Ad Valorem revenues collected through September totaled \$2,682,652, approximately 99.4% of the annual budgeted ad valorem, and 2.1% lower than last year's \$2,740,911 receipts through September.
- Combined Local and County Sales and Use taxes collected in September totaled \$220,797 a 30.8% decrease from the same period last year (\$319,088). Year-to-date Sales and Use Tax receipts total \$2,113,269, a 4.23% decrease over last year's \$2,202,561 total.
- Year-to-date Franchise fees of \$548,272 are 8.7% lower than last year's September total of \$600,216.
- Year-to-date Court Fines & Fees totaled \$279,610, a 22.4 % decrease from last year's \$360,113.
- Total General Fund year to date revenues through September were \$6,073,281 as compared to \$6,347,308 over the same period last year. Total revenues collected are 87.2% of the annual budget.
- All operating departments remained within expectations for their budget authority, with total expenditures of \$478,498 for September, as compared to \$560,650 last year. Additionally, year-to-date expenditures across departments totaled \$6,422,754, a 26.1% increase over last year's \$5,092,235.
- The estimated month end unreserved cash fund balance is \$3,583,964.