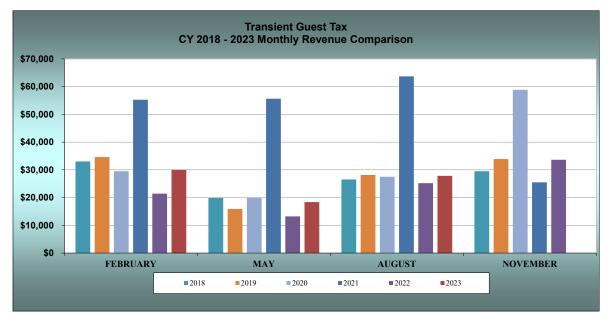

# **PERMITS AND FEES:**

#### (NEGATIVE)

The City issued 165 permits valued at \$ 2,328,459 between July and September 2023, with a total of 480 permits valued at \$ 11,410,297 year-to-date. This reflects an decrease compared to the previous year's 540 permits issued and valuation of \$10,888,322 at the end of the third quarter.

#### **UTILITY CUSTOMERS:**

#### (NEUTRAL)

Third Quarter's final billing cycle reflected 2588, 2593 and 2601 residential accounts billed for July, August, and September; and 119 (July and August) and 120 (September) commercial accounts for the same period. The average number of residential accounts billed during the third quarter decreased by approximately 4 households compared to the 2022 third quarter average billing.

#### UNEMPLOYMENT RATE



















#### PERMITS ISSUED AND TOTAL VALUATION HISTORY









#### PERMITS ISSUED AND TOTAL VALUATION HISTORY











End of Report