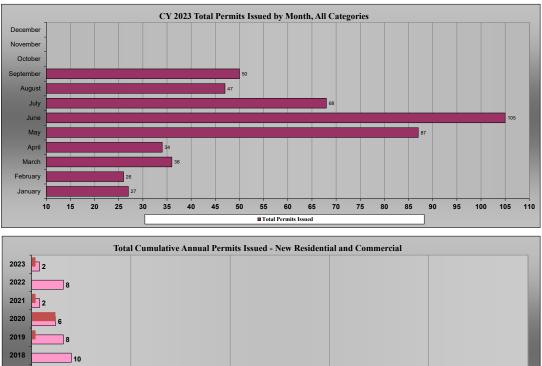

## GENERAL FUND FISCAL YEAR 2023 SEPTEMBER

| Prior Ver   Current Ver   % of Budget<br>Vert-Obste   Current Ver   % of Budget<br>Vert-Obste     UNRESERVED CASH   Nonth   Change   Vert-Obste   Current Ver   % of Budget<br>Vert-Obste     BALANCE FORWARD   S   s.os6,38   \$ 3.933,46   20.99,19   \$ 1.933,46     REVENUES   -   -   -   -   -   -   -   -   -   -   -   -   -   -   -   -   -   -   -   -   -   -   -   -   -   -   -   -   -   -   -   -   -   -   -   -   -   -   -   -   -   -   -   -   -   -   -   -   -   -   -   -   -   -   -   -   -   -   -   -   -   -   -   -   -   -   -   -   -   -   -   -   -   -   -   -                                                                                                                                                                                                                                                                                                                                                                                                                                                                                                                                                                                                                                                                                                                                                                                                                                                                                                                                                                                                                                                                                                                                                                                                                                                                                                                  |                             |            |            |         |                 |              |         |                |              |
|-------------------------------------------------------------------------------------------------------------------------------------------------------------------------------------------------------------------------------------------------------------------------------------------------------------------------------------------------------------------------------------------------------------------------------------------------------------------------------------------------------------------------------------------------------------------------------------------------------------------------------------------------------------------------------------------------------------------------------------------------------------------------------------------------------------------------------------------------------------------------------------------------------------------------------------------------------------------------------------------------------------------------------------------------------------------------------------------------------------------------------------------------------------------------------------------------------------------------------------------------------------------------------------------------------------------------------------------------------------------------------------------------------------------------------------------------------------------------------------------------------------------------------------------------------------------------------------------------------------------------------------------------------------------------------------------------------------------------------------------------------------------------------------------------------------------------------------------------------------------------------------------------------------------|-----------------------------|------------|------------|---------|-----------------|--------------|---------|----------------|--------------|
| UNRESERVED CASH                                                                                                                                                                                                                                                                                                                                                                                                                                                                                                                                                                                                                                                                                                                                                                                                                                                                                                                                                                                                                                                                                                                                                                                                                                                                                                                                                                                                                                                                                                                                                                                                                                                                                                                                                                                                                                                                                                   |                             |            |            | %       | -               | Current      | %       |                | % of Budget  |
| BALANCE FORWARD   v   \$ 3,9463,83   \$ 3,933,436   29,0%   \$ 3,933,436     REVENUES   -   -   -   -   -   -   -   -   -   -   -   -   -   -   -   -   -   -   -   -   -   -   -   -   -   -   -   -   -   -   -   -   -   -   -   -   -   -   -   -   -   -   -   -   -   -   -   -   -   -   -   -   -   -   -   -   -   -   -   -   -   -   -   -   -   -   -   -   -   -   -   -   -   -   -   -   -   -   -   -   -   -   -   -   -   -   -   -   -   -   -   -   -   -   -   -                                                                                                                                                                                                                                                                                                                                                                                                                                                                                                                                                                                                                                                                                                                                                                                                                                                                                                                                                                                                                                                                                                                                                                                                                                                                                                                                                                                                                             | UNDECEDVED CACH             | Month      | Month      | Change  | Year-to-Date    | Year-to-Date | Change  | Budget         | Year-to-Date |
| REVENUES   S   69,864   S   60,926   -12,85   S   2,740,911   S   2,682,652   -2,195   S   2,699,919   99,4%     In Lieu of<br>In Lieu of<br>Motor Vehicle Tax   118,155   13,0793   10,7%   S   223,379   9,5%   S   312,189   71,6%     Recreational Vehicle Tax   116,24   2,244   3,76%   S   223,379   9,5%   S   312,189   71,6%     Recreational Vehicle Tax   10,24   2,224%   S   2,775   S   3,040   94,25%     Local Alcohel Liquor Tax   0,39   6013   3442,4%   S   7,775   S   9,404   21,4%   S   7,901   110,006     Local Sales & Use Tax   318,930   235,645   2,414%   S   1,139,915   S   1,010,026   3,445   S   6,02,245   S   6,02,245   S   6,02,245   S   6,02,245   S   5,000   8,08,98     Ventrais   15,807   6,02,113   S   2,12,44   4,0                                                                                                                                                                                                                                                                                                                                                                                                                                                                                                                                                                                                                                                                                                                                                                                                                                                                                                                                                                                                                                                                                                                                            |                             |            |            |         | £ 2 0 4 9 2 9 2 | £ 2 022 426  | 20.00/  | \$ 2.022.426   |              |
| Ad Valkerm Tax \$ 9,884 \$ 0,926 -12.8% \$ 2,740,911 \$ 2,682,652 \$ 2,1459 \$ 2,1459 \$ 1,794 40,75 \$ 13,515   Motor Vahiale Tax 118,135 130,793 10,7% \$ 203,993 \$ 223,379 \$ 55 \$ 51,2189 71,656   Recreational Vahiale Tax 16,340 42,935 \$ 222,258 \$ 3,208 224,456 \$ 19,122 80,856   Load Alcohal Lapor Tax 6,340 49,935 \$ 222,278 \$ 17,232 \$ 15,443 -10,456 \$ 19,122 80,856   Local Alcohal Lapor Tax 3180,90 23,455 \$ 2,1139,15 \$ 1,100,006 \$ 12,100,000 87,456   County Sales & Use Tax 318,930 233,545 \$ -20,156 \$ 1,30,915 \$ 1,100,000 7,976 \$ 1,300,000 77,976   Franchise Taxes 77,242 55,633 -22,157 \$ 50,200 -0.6 \$ 52,000 98,488 \$ 79,254 \$ 40,500 71,806   Court Fees and Fines 40,121 30,067 -22,456 \$ 10,243 -2,476 \$ 67,200 98,476 \$ 10,300,07 -2,476 \$ 64,95,000 71,406 \$                                                                                                                                                                                                                                                                                                                                                                                                                                                                                                                                                                                                                                                                                                                                                                                                                                                                                                                                                                                                                                                                                            | BALANCE FORWARD             |            |            |         | \$ 3,048,383    | \$ 3,933,430 | 29.0%   | \$ 3,933,430   |              |
| In Lieu of - - - - - - - - - - - - - - - - - - - - - - - - - - - - - - - - - - - - - - - - - - - - - - - - - - - - - - - - - - - - - - - - - - - - - - - - - - - - - - - - - - - - - - - - - - - - - - - - - - - - - - - - - - - - - - - - - - - - -                                                                                                                                                                                                                                                                                                                                                                                                                                                                                                                                                                                                                                                                                                                                                                                                                                                                                                                                                                                                                                                                                                                                                                                                                                                                                                                                                                                                                                                                                                                                                                                                                                                              | REVENUES                    |            |            |         |                 |              |         |                |              |
| In Lieu of - - - - - - - - - - - - - - - - - - - - - - - - - - - - - - - - - - - - - - - - - - - - - - - - - - - - - - - - - - - - - - - - - - - - - - - - - - - - - - - - - - - - - - - - - - - - - - - - - - - - - - - - - - - - - - - - - - - - -                                                                                                                                                                                                                                                                                                                                                                                                                                                                                                                                                                                                                                                                                                                                                                                                                                                                                                                                                                                                                                                                                                                                                                                                                                                                                                                                                                                                                                                                                                                                                                                                                                                              |                             | \$ 69,864  | \$ 60,926  | -12.8%  | \$ 2,740,911    | \$ 2,682,652 | -2.1%   | \$ 2,699,919   | 99.4%        |
| Recreational Vehicle Tax   1.624   2.234   37.0%   S   2.25   S   3.268   S   3.469   94.2%     Local Acobol Legror Tax   195   6.913   3442.4%   S   7.775   S   9.404   21.0%   S   7.901   119.0%     Neighborhood Revialization   (309)   -   -100.0%   S   (21.892)   S   (31.068)   41.9%   S   1.260.000   87.4%     County Sales & Use Tax   208.079   223.545   S   1.001.26   -3.4%   S   1.260.000   87.4%     County Sales & Use Tax   208.079   235.545   S   20.016   S   5.67.0%   S   9.72.54   -16.5%   S   5.000   S                                                                                                                                                                                                                                                                                                                                                                                                                                                                                                                                                                                                                                                                                                                                                                                                                                                                                                                                                                                                                                                                                                                                                                                                    | In Lieu of                  | -          | -          | -0-     |                 |              | -49.7%  |                | 86.9%        |
| Local Achohol Liquor Tax   6.400   4.925   52.22%   \$ 17.232   \$ 15.422   4.0.4%   \$ 19.122   80.8%     IcM and 20M Track Tax   195   6.913   3442.4%   \$ 7.775   \$ 9.404   21.0%   \$ 7.273   \$ 1.10.056   \$ 7.273   \$ 1.10.026   \$ 7.273   \$ 1.10.026   \$ 7.273   \$ 1.10.026   \$ 7.273   \$ 1.20.243   \$ 4.755   \$ 1.20.200   \$ 8.130.000   \$ 77.9%     Franchise Taxes   72.429   55.633   -22.52%   \$ 5.002.646   \$ 5.842.74   \$ 5.450.0   \$ 5.81%     Court Seas and Fires   10.10   -0.4464   \$ 10.22.44   \$ 7.6550   \$ 5.92.00   \$ 58.1%     Court Fees and Fires   10.10   -6.950   -5.00%   \$ 9.43.88   \$ 7.278   \$ 5.00.10   -5.95%   \$ 5.95.00   9.50.65     Arimit Contro   1.188   1.003   -8.0%   \$ 10.128   \$ 10.026   \$ 2.15.0%   \$ 415   \$ 2.100   5 .5.00   7.5%     Activity Center   20   8.43   412.5.%   \$ 4.15   \$ 4.222   14.0.8%                                                                                                                                                                                                                                                                                                                                                                                                                                                                                                                                                                                                                                                                                                                                                                                                                                                                                                                                                                                                                     | Motor Vehicle Tax           | 118,135    | 130,793    | 10.7%   | \$ 203,993      | \$ 223,379   | 9.5%    | \$ 312,189     | 71.6%        |
| Local Achohol Liquor Tax   6.400   4.925   52.22%   \$ 17.232   \$ 15.422   4.0.4%   \$ 19.122   80.8%     IcM and 20M Track Tax   195   6.913   3442.4%   \$ 7.775   \$ 9.404   21.0%   \$ 7.273   \$ 1.10.056   \$ 7.273   \$ 1.10.026   \$ 7.273   \$ 1.10.026   \$ 7.273   \$ 1.10.026   \$ 7.273   \$ 1.20.243   \$ 4.755   \$ 1.20.200   \$ 8.130.000   \$ 77.9%     Franchise Taxes   72.429   55.633   -22.52%   \$ 5.002.646   \$ 5.842.74   \$ 5.450.0   \$ 5.81%     Court Seas and Fires   10.10   -0.4464   \$ 10.22.44   \$ 7.6550   \$ 5.92.00   \$ 58.1%     Court Fees and Fires   10.10   -6.950   -5.00%   \$ 9.43.88   \$ 7.278   \$ 5.00.10   -5.95%   \$ 5.95.00   9.50.65     Arimit Contro   1.188   1.003   -8.0%   \$ 10.128   \$ 10.026   \$ 2.15.0%   \$ 415   \$ 2.100   5 .5.00   7.5%     Activity Center   20   8.43   412.5.%   \$ 4.15   \$ 4.222   14.0.8%                                                                                                                                                                                                                                                                                                                                                                                                                                                                                                                                                                                                                                                                                                                                                                                                                                                                                                                                                                                                                     | Recreational Vehicle Tax    | 1,624      | 2,234      | 37.6%   | \$ 2,525        | \$ 3,268     | 29.4%   | \$ 3,469       | 94.2%        |
| 16M and 20M Truck Tax 195 6,913 3442.4% S 7,775 S 9,404 21,0% S 7,901 119.0%   Neighborhood Revinitization (369) - 100.0% S (21,892) S (31,008) 41,4% S 1,139,915 S 1,101,026 -3,4% S 1,200,000 87,4%   County Sales & Use Tax 208,709 230,075 -14,44% S 1,602,046 S 1,012,026 -4,4% S 1,602,046 S 1,012,026 -4,4% S 1,02,040 -4,7% S 1,300,000 77,9% S 602,016 -4,8% S 1,300,000 77,9% S 602,016 -4,5% S 60,500 50,0% 1,414,9% S 10,007 -5,5% S 60,500 114,0% S 10,010 -5,5% S 60,500 114,0% S 10,010 -5,5% S 60,500 114,0% S 10,007 S 13,000 71,5% A 40,050 S 10,075 S 1,000 2,5% -0 0 12                                                                                                                                                                                                                                                                                                                                                                                                                                                                                                                                                                                                                                                                                                                                                                                                                                                                                                                                                                                                                                                                                                                                                                                                                                                                                                                       | Local Alcohol Liquor Tax    | 6,340      | 4,935      | -22.2%  | \$ 17,232       | \$ 15,443    | -10.4%  | \$ 19,122      |              |
| Local Sales & Use Tax 218,930 2235,545 226,1%6 \$ 1,129,915 \$ 1,100,1026 -3,4%6 \$ 1,200,000 87,4%   County Sales & Use Tax 2268,709 230,075 -14,4% \$ 1,002,616 \$ 1,012,243 -4.7% \$ 1,300,000 77,9%   Franchise Taxes (3,104) 2,640 -188,1% \$ 23,075 \$ 3,0025 -0 \$ 52,000 58,1%   Permitis (5,807) 6,9500 -14,4% \$ 9,91,560 -22,4% \$ 469,500 95,6%   Court Tees and Fines 40,121 30,007 -2,51% \$ 30,113 \$ 27,901 -5,0% \$ 52,000 40,0%   Court Totol 1,188 1,093 8,0% \$ 10,541 \$ 10,010 -5,0% \$ 52,000 40,0%   Courtorl 12,18 1,090 2,768 \$ 13,18% \$ 2,120 410,8% \$ 10,020 -4,3% \$ 10,020 -4,3% \$ 10,026 -4,3% \$ 10,026 -4,3% \$ 13,000 7,15% A 415 \$ 2,120 410,8% \$ 13,000 7,15% \$ 1,0269 -4,04 A 5,5,318 \$ 6,422 44,0% \$ 1,000%                                                                                                                                                                                                                                                                                                                                                                                                                                                                                                                                                                                                                                                                                                                                                                                                                                                                                                                                                                                                                                                                                                                                                        |                             | 195        | 6,913      | 3442.4% |                 | \$ 9,404     | 21.0%   | \$ 7,901       | 119.0%       |
| County Sales & Use Tax   268,709   2300.75   1.44%   \$ 1.062,646   \$ 1.012,443   4.7%   \$ 1.300,000   77.9%     Franchise Taxes   72,429   \$ 5.633   23.2%   \$ 600,216   \$ 5.48,72   -8.7%   \$ 5.47,800   80.9%     Corner Ses and Fines   (3.104)   2.640   -185,1%   \$ 23.075   \$ 3.02.05   -0-   \$ 5.2000   5.81%     Court Fees and Fines   (40,121)   30.067   -25.1%   \$ 3.00.113   \$ 279,610   -2.5%   \$ 6.95.00   40.0%     Community Center   20   845   4125.0%   \$ 4115   \$ 2.100   410.8%   \$ 8.00   2215.0%     Crantsfers   1.090   2.768   153.8%   \$ 3.781   \$ 2.2157   486.0%   \$ 1000   2215.0%     Grants   1.35   -   -0-   \$ 5.6318   \$ 6.221   14.0%   \$ 7.000   91.7%     TOTAL REVENUES   \$ 911,364   \$ 717,845   -15.3%   \$ 6.6318   \$ 6.922   14.0%   \$ 5.300   0.0%     Administration   \$ 8.                                                                                                                                                                                                                                                                                                                                                                                                                                                                                                                                                                                                                                                                                                                                                                                                                                                                                                                                                                                                                                                              | Neighborhood Revitalization | (369)      | -          | -100.0% | \$ (21,892)     | \$ (31,068)  | 41.9%   | \$ (29,135)    | 106.6%       |
| Franchise Taxes 72,429 55,633 -22.2% S 600.216 S 548,272 -8.7% S 677,800 80.9%   Licenses (3,104) 2,640 -185,1% S 23,978 S 540,205 -0.5 52,000 58,1%   Permits 15,807 6,590 -56,0% S 94,848 S 79,254 -16,5% 60,500 59,6%   Animal Control 1,188 10,007 -22,1% S 300,113 S 279,610 -22,4% S 46,05,00 99,6%   Community Center 200 845 4125,0% S 10,128 9,290 -8,3% S 13,000 71,5%   Grants 135 - -100,0% S 10,370 S -100,0% S -0.0 S - <td>Local Sales &amp; Use Tax</td> <td>318,930</td> <td>235,545</td> <td>-26.1%</td> <td>\$ 1,139,915</td> <td>\$ 1,101,026</td> <td>-3.4%</td> <td>\$ 1,260,000</td> <td>87.4%</td>                                                                                                                                                                                                                                                                                                                                                                                                                                                                                                                                                                                                                                                                                                                                                                                                                                                                                                                                                                                                                                                                                                                                                                                                       | Local Sales & Use Tax       | 318,930    | 235,545    | -26.1%  | \$ 1,139,915    | \$ 1,101,026 | -3.4%   | \$ 1,260,000   | 87.4%        |
| Licenses (3,104) 2,640 - 185,1% S 2,377 S 30,205 -0- S 52,000 (58,1%)<br>Permits 15,807 6,950 -56,0% S 94,888 7,92,54 -16,5% S 69,500 114,0%<br>Court Fees and Fines 40,121 30,067 -25,1% S 30,013 S 229,610 -22,4% S 469,500 40,0%<br>Community Center 220 44,03 72,0% S 10,128 S 9,290 48,3% S 13,000 71,5%<br>Activity Center 220 44,03% S 412 S 9,290 48,3% S 13,000 71,5%<br>Activity Center 220 44,5 412,50% S 41,5 S 2,120 41,03% S 800 265,0%<br>Interest Earnings 1,090 2,768 153,8% S 3,781 S 22,157 486,0% S 100 22157,0%<br>Grants 135 00 S 00 S 00 S 00<br>Chart S 00 S 00 S 00 S 00<br>Chart S 00 S 00<br>S 00 S - 00<br>S 00<br>S - 00 S - 00<br>S 00 S - 00<br>S - 00 | County Sales & Use Tax      | 268,709    | 230,075    | -14.4%  | \$ 1,062,646    | \$ 1,012,243 | -4.7%   | \$ 1,300,000   | 77.9%        |
| Permits 15.807 6.950 54.0% S 94.888 S 79.254 -16.3% S 96.900 114.0%   Court Fees and Fines 40,121 30.067 -25.1% S 360.113 S 279.610 -22.4% S 449.500 59.0%   Animal Control 1,188 1,093 8.0% S 10.214 S 100.01 -22.4% S 4495.500 59.0% 440.7% S 10.01 -5.0% S 10.24% S 412.5% S 40.7% S 10.00% S -0.0 S -2.0 -0.0 S 1.00.0% S 16.437.88 S 50.318 S 6.964.722 14.0% S 70.000 90.7% S 1.43.822 77.3.1% 70.000 70.7% <                                                                                                                                                                                                                                                                                                                                                                                                                                                                                                                                                                                                                                                                                                                                                                                                                                                                                                                                                                                                                                                                                                                                                                                                                                                                                                                                                                               | Franchise Taxes             | 72,429     | 55,633     | -23.2%  | \$ 600,216      | \$ 548,272   | -8.7%   | \$ 677,800     | 80.9%        |
| Court Fees and Fines   40,121   30,067   -25.1%   \$ 360,113   \$ 279,610   -22.4%   \$ 469,500   \$ 59,6%     Animal Control   1,188   1,093   -8.0%   \$ 10,010   -5.0%   \$ 25,000   40.0%     Community Center   220   8435   4125.0%   \$ 10,128   \$ 9,200   -8.3%   \$ 10,000   71,5%     Activity Center   1090   2,768   153.8%   \$ 3,781   \$ 2,2157   486.0%   \$ 100   22157.0%     Grants   1135   -100.0%   \$ 10,370   \$ -100.0%   \$ 10,070   \$ -0   -0.0   \$ -0.0   \$ -0.00   91.7%     TOTAL REVENUES   \$ 911,364   \$ 771,845   -15.3%   \$ 6,4322   14.0%   \$ 6,964,732   87.2%     EXPENDITURES   -   -0.0   \$ 10,269   \$ 14,431,999   \$ 1,628,832   13.7%   \$ 2,174,586   74.9%     Municipal Court   28,999   30,326   4.6%   \$ 186,550   221,997   19.0%   \$ 247,583   89.7%     Emergency Operations   -                                                                                                                                                                                                                                                                                                                                                                                                                                                                                                                                                                                                                                                                                                                                                                                                                                                                                                                                                                                                                                                                    | Licenses                    | (3,104)    | 2,640      | -185.1% | \$ 23,975       | \$ 30,205    | -0-     | \$ 52,000      | 58.1%        |
| Animal Control 1,188 1,093 -8,0% \$ \$ 10,101 -5,0% \$ 25,000 40,0%   Community Center 250 430 72,0% \$ 10,128 \$ 9,290 -8,3% \$ \$ 25,0%0 71,5%   Activity Center 200 84 4125,0% \$ 415 \$ 2,120 40,0% \$ 100,0% \$ 100,0% \$ 100,0% \$ 100,0% \$ 100,0% \$ 100,0% \$ 100,0% \$ 100,0% \$ 100,0% \$ 100,0% \$ 100,0% \$ 100,0% \$ 100,0% \$ 100,0% \$ 100,0% \$ 100,0% \$ 100,0% \$ 100,0% \$ 100,0% \$ 100,0% \$ 100,0% \$ 100,0% \$ 100,0% \$ 100,0% \$ 100,0% \$ 100,0% \$ 100,0% \$ 100,0% \$ 100,0% \$ 100,0% \$ 100,0% \$ 100,0% \$ 100,0% \$                                                                                                                                                                                                                                                                                                                                                                                                                                                                                                                                                                                                                                                                                                                                                                                                                                                                                                                                                                                                                                                                                                                                                                                                                                                                                                                                                              | Permits                     | 15,807     | 6,950      | -56.0%  | \$ 94,888       | \$ 79,254    | -16.5%  | \$ 69,500      | 114.0%       |
| Community Center 250 430 72.0% \$ 10.128 \$ 9,290 -8.3% \$ 13,000 71.5%   Activity Center 20 845 4125.0% \$ 415 2,120 410.8% \$ 800 265.0%   Interest Earnings 1.000 2,768 153.8% \$ 3,781 \$ 2,120 410.8% \$ 800 265.0%   Grants 135 - -00 \$ - -100.0% \$ - -00.8 - -00.9 \$ - -00.9 \$ - -00.9 \$ - -00.9 \$ - -00.9 \$ - -00.9 \$ - -00.9 \$ - -00.9 \$ - -00.9 \$ - -00.9 \$ - -00.9 \$ - -00.9 \$ - -00.9 \$ - -00.9 \$ - -00.9 \$ - -00.9 \$ - -00.9 \$ 10.3768 \$ 134.822 73.1% \$ 2.174.866 74.9% \$ 10.6269 24.6% \$ 164.5378 203.261 22.9% \$ 1.628.832 13.7% \$ 2.174.866 74.9% \$ 10.09% \$ 1.431.890 \$ 1.431.890 \$ 1.628.832 13.7% \$ 2.174.866 74.9% \$ 10.0                                                                                                                                                                                                                                                                                                                                                                                                                                                                                                                                                                                                                                                                                                                                                                                                                                                                                                                                                                                                                                                                                                                                                                                                                                     | Court Fees and Fines        | 40,121     | 30,067     | -25.1%  | \$ 360,113      | \$ 279,610   | -22.4%  | \$ 469,500     | 59.6%        |
| Activity Center 20 845 4125.0% \$ 415 \$ 2,120 410.8% \$ 800 2265.0%   Interest Earnings 1,090 2,768 153.8% \$ 3,781 \$ 22,157 486.0% \$ 100 \$ 22157.0% 22157.0% \$ 22157.0% 22157.0% \$ 22157.0% \$ 22157.0% \$ 22157.0% \$ 22157.0% \$ 2010.0% \$ \$ 100,705 \$ \$ - 100.0% \$ \$ - 100.0% \$ \$ - 100.0% \$ \$ - 00- \$ \$ - 00- \$ \$ - 00- \$ \$ - 00- \$ \$ - 00- \$ \$ - 00- \$ \$ - 00- \$ \$ - 00- \$ \$ - 00- \$ \$ - 00- \$ \$ - 00- \$ \$ - 00- \$ \$ - 00- \$ \$ - 00- \$ \$ - 00- \$ \$ - 00- \$ \$ - 00- \$ \$ - 00- \$ \$ - 100.0% \$ \$ 134,822 73.1% \$ 2,174,586 74.9% \$ 141,999 \$ 1,628,832 13.7% \$ 2,174,586 74.9% \$ 100,00 0.0% \$ \$ 134,822 73.1% \$ 2,174,586 74.9% \$ 100,00 0.0% \$ 14041 \$ 137,614 -25.2% \$ 99,776 \$ 247,583 88.97% \$ \$ 14041 \$ 137,614 -25.2% \$ 99,776 \$ 268,900 0.0% \$ \$ 140,00 10.3% \$ \$ 140,085 \$ 5,466 \$ 4,400 <td>Animal Control</td> <td>1,188</td> <td>1,093</td> <td>-8.0%</td> <td>\$ 10,541</td> <td>\$ 10,010</td> <td>-5.0%</td> <td>\$ 25,000</td> <td>40.0%</td>                                                                                                                                                                                                                                                                                                                                                                                                                                                                                                                                                                                                                                                                                                                                                                                                                                                                    | Animal Control              | 1,188      | 1,093      | -8.0%   | \$ 10,541       | \$ 10,010    | -5.0%   | \$ 25,000      | 40.0%        |
| Interest Earnings 1,090 2,768 153.8% \$ 3,781 \$ 22,157 486.0% \$ 100 22157.0%   Grants 135 - -100.0% \$ 10,370 \$ - -0- -0- -0- -0- -0- -0- -0- -0- -0- -0- -0- -0- -0- -0- -0- -0- -0- -0- -0- -0- -0- -0- -0- -0- -0- -0- -0- -0- -0- -0- -0- -0- -0- -0- -0- -0- -0- -0- -0- -0- -0- -0- -0- S 5.318 S 6,073,281 -4.3% S 6,964,732 87,2%   EXPENDITURES Administration S 8,241 S 10,269 24.6% S 88,484 98,496 10.9% S 2,174,586 74.9%   Municipal Court 28,999 30,326 4.6% S 184,041 S 16,28,832 13.7% S 2,174,586 74.9%   Street Lighting 15,160 13.349 </td <td>Community Center</td> <td>250</td> <td>430</td> <td>72.0%</td> <td>\$ 10,128</td> <td>\$ 9,290</td> <td>-8.3%</td> <td>\$ 13,000</td> <td>71.5%</td>                                                                                                                                                                                                                                                                                                                                                                                                                                                                                                                                                                                                                                                                                                                                                                                                                                                                                                                                                                                                                                                                                                                                                                                        | Community Center            | 250        | 430        | 72.0%   | \$ 10,128       | \$ 9,290     | -8.3%   | \$ 13,000      | 71.5%        |
| Grants 135 - -100.0% \$ 10370 \$ - -100.0% \$ - -0-   Other - - -0- \$ - 5 - -0- \$ - -0- \$ - -0- \$ - -0- \$ -0- \$ 5 -0.0 \$ -0- \$ 5 -0.0 \$ -0- \$ 5 56,318 \$ 64,222 14.0% \$ 6,964,732 87.2% 87.2%   CMministration \$ \$ 8,241 \$ 10,269 24.6% \$ 88,848 \$ 98,496 10.9% \$ 134,822 73.1%   Police 165,378 203,261 222.9% \$ 1,431,999 \$ 1,628,832 13.7% \$ 2,174,586 74.9%   Municipal Court 28,999 30.326 4.6% \$ 186,50 \$ 221,977 19.0% \$ 247,583 89.7% 89.7% 89.7% 89.7% 89.7% 89.7% 89.7% 89.7% 89.7% <td>Activity Center</td> <td>20</td> <td>845</td> <td>4125.0%</td> <td>\$ 415</td> <td>\$ 2,120</td> <td>410.8%</td> <td>\$ 800</td> <td>265.0%</td>                                                                                                                                                                                                                                                                                                                                                                                                                                                                                                                                                                                                                                                                                                                                                                                                                                                                                                                                                                                                                                                                                                                                                                                                                                        | Activity Center             | 20         | 845        | 4125.0% | \$ 415          | \$ 2,120     | 410.8%  | \$ 800         | 265.0%       |
| Transfers - - - - - - - - - - - - - - - - - - - - - - - - - - - - - - - - - - - - - - - - - - - - - - - - - - - - - - - - - - - - - - - - - - - - - - - - - - - - - - - - - - - - - - - - - - - - - - - - - - - - - - - - - - - - - - - - - - - - - -                                                                                                                                                                                                                                                                                                                                                                                                                                                                                                                                                                                                                                                                                                                                                                                                                                                                                                                                                                                                                                                                                                                                                                                                                                                                                                                                                                                                                                                                                                                                                                                                                                                             | Interest Earnings           | 1,090      | 2,768      | 153.8%  | \$ 3,781        | \$ 22,157    | 486.0%  | \$ 100         | 22157.0%     |
| Other   -   -0-   \$ 56,318   \$ 64,222   14.0%   \$ 70,000   91.7%     TOTAL REVENUES   \$ 911,364   \$ 771,845   -15.3%   \$ 6,347,308   \$ 6,073,281   -4.3%   \$ 6,964,732   87.2%     EXPENDITURES                                                                                                                                                                                                                                                                                                                                                                                                                                                                                                                                                                                                                                                                                                                                                                                                                                                                                                                                                                                                                                                                                                                                                                                                                                                                                                                                                                                                                                                                                                                                                                                                                                                                                                           | Grants                      | 135        | -          | -100.0% | \$ 10,370       | \$ -         | -100.0% |                | -0-          |
| TOTAL REVENUES   \$ 911,364   \$ 771,845   -15.3%   \$ 6,347,308   \$ 6,073,281   -4.3%   \$ 6,964,732   87.2%     EXPENDITURES<br>Administration   \$ 8,241   \$ 10,269   24.6%   \$ 88,848   \$ 98,496   10.9%   \$ 134,822   73.1%     Police   165,378   203,261   4.6%   \$ 186,550   \$ 21,74,586   74.9%     Municipal Court   28,999   30,326   4.6%   \$ 184,041   \$ 137,614   -25.2%   \$ 99,776   68.9%     Street Liphting   15,160   13,349   -11.9%   \$ 121,008   \$ 122,021   \$ 28,000   59,0%     Building Maintenance   6,974   7,552   8.3%   \$ 55,486   \$ 64,640   16.5%   \$ 77,198   83,7%     CED   46,390   37,866   -18.4%   \$ 449,788   \$ 389,139   -13.5%   \$ 666,477   8.84%     Public Works   23,647   22,307   -5.7%   \$ 201,551   \$ 214,678   6.5%   \$ 302,534   71.0%     City Administrator   14,923   13,724   -8.0% <td>Transfers</td> <td>-</td> <td>-</td> <td>-0-</td> <td>\$ -</td> <td>\$ -</td> <td>-0-</td> <td>\$ -</td> <td>-0-</td>                                                                                                                                                                                                                                                                                                                                                                                                                                                                                                                                                                                                                                                                                                                                                                                                                                                                                                                       | Transfers                   | -          | -          | -0-     | \$ -            | \$ -         | -0-     | \$ -           | -0-          |
| EXPENDITURES S 8.241 \$ 10.269 24.6% \$ 88.848 \$ 98,496 10.9% \$ 134,822 73.1%   Police 165,378 203,261 22.9% \$ 1,431,999 \$ 1,628,832 13.7% \$ 2,174,586 74.9%   Municipal Court 28,999 30,326 4.6% \$ 186,550 \$ 221,997 19.0% \$ 247,583 89.7%   Emergency Operations - - -0- \$ \$ 18,041 \$ 137,614 -25.2% \$ 199,776 68.9%   Street Liphting 15,160 13,349 +11.9% \$ 121,008 \$ 122,662 1.4% \$ 280,000 59.0%   Building Maintenance 6.974 7,552 8.3% \$ 55,486 \$ 64,640 16.5% \$ 71,198 83.7%   CED 46,390 37,866 -18.4% \$ 449,788 \$ 389,139 -13.5% \$ 506,657 58.4%   City Administrator 14,923                                                                                                                                                                                                                                                                                                                                                                                                                                                                                                                                                                                                                                                                                                                                                                                                                                                                                                                                                                                                                                                                                                                                                                                                                                                                                                      | Other                       | -          | -          | -0-     | \$ 56,318       | \$ 64,222    | 14.0%   | \$ 70,000      | 91.7%        |
| Administration \$ 8,241 \$ 10,269 24.6% \$ 88,848 \$ 98,496 10.9% \$ 134,822 73.1%   Police 165,378 203,261 22.9% \$ 1,431,999 \$ 1,628,832 13.7% \$ 2,174,586 74.9%   Municipal Court 28,999 30,326 4.6% \$ 186,550 \$ 221,997 19.0% \$ 2,47,583 89.7%   Emergency Operations - - -0- \$ - \$ - 0- \$ 3,000 0.0%   Streets 12,701 14,009 10.3% \$ 184,041 \$ 137,614 -25.2% \$ 199,776 68.9%   Building Maintenance 6,974 7,552 8.3% \$ 55,486 \$ 64,640 16.5% \$ 77,198 83.7%   CED 46,390 37,866 -18.4% \$ 449,788 \$ 389,139 -13.5% \$ 666,876 58.4%   Public Works 23,647 22,307 -5.7% \$ 201,551 \$ 214,678 6.5% \$ 302,534 71.0%   City Administrator 14,923 13,724 -8.0% \$ 130,998 1.4% \$ 164,940 79.4% <t< th=""><th>TOTAL REVENUES</th><th>\$ 911,364</th><th>\$ 771,845</th><th>-15.3%</th><th>\$ 6,347,308</th><th>\$ 6,073,281</th><th>-4.3%</th><th>\$ 6,964,732</th><th>87.2%</th></t<>                                                                                                                                                                                                                                                                                                                                                                                                                                                                                                                                                                                                                                                                                                                                                                                                                                                                                                                                                                                                          | TOTAL REVENUES              | \$ 911,364 | \$ 771,845 | -15.3%  | \$ 6,347,308    | \$ 6,073,281 | -4.3%   | \$ 6,964,732   | 87.2%        |
| Administration \$ 8,241 \$ 10,269 24.6% \$ 88,848 \$ 98,496 10.9% \$ 134,822 73.1%   Police 165,378 203,261 22.9% \$ 1,431,999 \$ 1,628,832 13.7% \$ 2,174,586 74.9%   Municipal Court 28,999 30,326 4.6% \$ 186,550 \$ 221,997 19.0% \$ 2,47,583 89.7%   Emergency Operations - - -0- \$ - \$ - 0- \$ 3,000 0.0%   Streets 12,701 14,009 10.3% \$ 184,041 \$ 137,614 -25.2% \$ 199,776 68.9%   Building Maintenance 6,974 7,552 8.3% \$ 55,486 \$ 64,640 16.5% \$ 77,198 83.7%   CED 46,390 37,866 -18.4% \$ 449,788 \$ 389,139 -13.5% \$ 666,876 58.4%   Public Works 23,647 22,307 -5.7% \$ 201,551 \$ 214,678 6.5% \$ 302,534 71.0%   City Administrator 14,923 13,724 -8.0% \$ 130,998 1.4% \$ 164,940 79.4% <t< td=""><td></td><td></td><td></td><td></td><td></td><td></td><td></td><td></td><td></td></t<>                                                                                                                                                                                                                                                                                                                                                                                                                                                                                                                                                                                                                                                                                                                                                                                                                                                                                                                                                                                                                                                                                                |                             |            |            |         |                 |              |         |                |              |
| Police 165,378 203,261 22.9% \$ 1,431,999 \$ 1,628,832 13.7% \$ 2,174,586 74.9%   Municipal Court 28,999 30,326 4.6% \$ 186,550 \$ 221,997 19.0% \$ 247,583 89.7%   Emergency Operations - - - - - - - - - - - - - - - - - - - - - - - - - - - - - - - - - - - - - - - - - - - - - - - - - - - - - - - - - - - - - - - - - - - - - - - - - - - - - - - - - - - - - - - - - - <td>EXPENDITURES</td> <td></td> <td></td> <td></td> <td></td> <td></td> <td></td> <td></td> <td></td>                                                                                                                                                                                                                                                                                                                                                                                                                                                                                                                                                                                                                                                                                                                                                                                                                                                                                                                                                                                                                                                                                                                                                                                                                                                                                                                                                                                                                                | EXPENDITURES                |            |            |         |                 |              |         |                |              |
| Municipal Court 28,999 30,326 4.6% \$ 186,550 \$ 221,997 19.0% \$ 247,583 89.7%   Emergency Operations - - -0- \$ - -0- \$ -0- \$ 3,000 0.0%   Streets 12,701 14,009 10.3% \$ 184,041 \$ 137,614 -25.2% \$ 199,776 668.9%   Street Lighting 15,160 13,349 -11.9% \$ 554,86 \$ 64,640 16.5% \$ 77,198 83.7%   CED 46,390 37,866 -18.4% \$ 449,788 \$ 389,139 -13.5% \$ 666,876 58.4%   Finance 20,372 21,189 4.0% \$ 212,510 \$ 230,629 8.5% \$ 294,271 78.4%   Public Works 23,647 22,307 -5.7% \$ 201,551 \$ 214,678 6.5% \$ 302,334 71.0%   Community Center 122 122 0.0% \$ 3,030 \$ </td <td></td> <td>· · · ·</td> <td></td> <td></td> <td></td> <td></td> <td></td> <td></td> <td></td>                                                                                                                                                                                                                                                                                                                                                                                                                                                                                                                                                                                                                                                                                                                                                                                                                                                                                                                                                                                                                                                                                                                                                                                                                     |                             | · · · ·    |            |         |                 |              |         |                |              |
| Emergency Operations - - -0- \$ - -0- \$ 3,000 0.0%   Streets 12,701 14,009 10.3% \$ 184,041 \$ 137,614 -25.2% \$ 199,776 668.9%   Street Lighting 15,160 13,349 -11.9% \$ 12,008 \$ 122,662 1.4% \$ 208,000 59.0%   Building Maintenance 6.974 7,552 8.3% \$ 554.86 \$ 64,640 16.5% \$ 77,198 83.7%   CED 46,390 37,866 -18.4% \$ 449,788 \$ 389,139 -13.5% \$ 666,876 58.4%   Public Works 23,647 22,307 -5.7% \$ 201,551 \$ 214,678 6.5% \$ 302,534 71.0%   City Administrator 14,923 13,724 -8.0% \$ 129,158 \$ 130,998 1.4% \$ 164,940 79.4%   Community Center 142 122 0.0% \$ 3,030 \$ 3,769 <td></td> <td>· · · ·</td> <td></td> <td></td> <td></td> <td></td> <td></td> <td></td> <td></td>                                                                                                                                                                                                                                                                                                                                                                                                                                                                                                                                                                                                                                                                                                                                                                                                                                                                                                                                                                                                                                                                                                                                                                                                              |                             | · · · ·    |            |         |                 |              |         |                |              |
| Streets 12,701 14,009 10.3% \$ 184,041 \$ 137,614 -25.2% \$ 199,776 68.9%   Street Lighting 15,160 13,349 -11.9% \$ 121,008 \$ 122,662 1.4% \$ 208,000 59.0%   Building Maintenance 6,974 7,552 8.3% \$ 55,486 \$ 64,640 16.5% \$ 77,198 83.7%   CED 46,390 37,866 -18.4% \$ 449,788 \$ 339,139 -13.5% \$ 666,876 58.4%   Finance 20,372 21,189 4.0% \$ 212,510 \$ 204,678 6.5% \$ 294,271 78.4%   Public Works 23,647 22,307 5.7% \$ 201,551 \$ 214,678 6.5% \$ 30,2534 71.0%   City Administrator 14,923 13,724 -8.0% \$ 129,158 \$ 130,998 1.4% \$ 164,940 79.4%   Community Center 122 122 0.0% \$ 3,030 \$ 3,769 24.4% \$ 7,563 49.8%   Parks & Recreation 54,685 55,059 0.7% \$ 433,178 \$ 582,063 34.4% \$ 666,457 87.3% <td></td> <td>28,999</td> <td>30,326</td> <td></td> <td></td> <td></td> <td></td> <td></td> <td></td>                                                                                                                                                                                                                                                                                                                                                                                                                                                                                                                                                                                                                                                                                                                                                                                                                                                                                                                                                                                                                                                                             |                             | 28,999     | 30,326     |         |                 |              |         |                |              |
| Street Lighting 15,160 13,349 -11.9% \$ 121,008 \$ 122,662 1.4% \$ 208,000 59.0%   Building Maintenance 6,974 7,552 8.3% \$ 55,486 \$ 64,640 16.5% \$ 77,198 83.7%   CED 46,390 37,866 -18.4% \$ 449,788 \$ 389,139 -13.5% \$ 666,876 58.4%   Finance 20,372 21,189 4.0% \$ 212,510 \$ 230,629 8.5% \$ 294,271 78.4%   Public Works 23,647 22,307 -5.7% \$ 201,551 \$ 214,678 6.5% \$ 302,534 71.0%   City Administrator 14,923 13,724 -8.0% \$ 129,158 \$ 130,998 1.4% \$ 164,940 79.4%   Community Center 122 0.0% \$ 3,030 \$ 3,769 24.4% \$ 7,563 49.8%   Activity Center 14,485 11,699 -19.2% \$ 112,999 \$ 114,769 1.6% \$ 134,539 85.3%   Information Technology 3,966 14,477 265.0% \$ 82,765 \$ 136,634 65.1% \$ 96,285 141.9%                                                                                                                                                                                                                                                                                                                                                                                                                                                                                                                                                                                                                                                                                                                                                                                                                                                                                                                                                                                                                                                                                                                                                                           | • • •                       | -          | -          |         |                 |              |         |                |              |
| Building Maintenance 6,974 7,552 8.3% \$ 55,486 \$ 64,640 16.5% \$ 77,198 83.7%   CED 46,390 37,866 -18.4% \$ 449,788 \$ 389,139 -13.5% \$ 666,876 58.4%   Finance 20,372 21,189 4.0% \$ 212,510 \$ 230,629 8.5% \$ 294,271 78.4%   Public Works 23,647 22,307 -5.7% \$ 201,551 \$ 214,678 6.5% \$ 302,534 71.0%   Community Center 14,923 13,724 -8.0% \$ 129,158 \$ 130,998 1.4% \$ 164,940 79.4%   Parks & Recreation 54,685 55,059 0.7% \$ 433,178 \$ 582,063 34.4% \$ 666,457 87.3%   Activity Center 14,485 11,699 -19.2% \$ 112,999 \$ 114,769 1.6% \$ 134,539 85.3%   Information Technology 3,966 14,477 265.0% \$ 82,765 \$ 136,634 65.1% \$ 96,285 141.9%   Council Expenses 2,567 2,470 -3.8% \$ 40,023 \$ 38,041 -5.0% \$ 50,757 <td></td> <td></td> <td></td> <td></td> <td></td> <td></td> <td></td> <td></td> <td></td>                                                                                                                                                                                                                                                                                                                                                                                                                                                                                                                                                                                                                                                                                                                                                                                                                                                                                                                                                                                                                                                                           |                             |            |            |         |                 |              |         |                |              |
| CED46,39037,866-18.4%\$ 449,788\$ 389,139-13.5%\$ 666,87658.4%Finance20,37221,1894.0%\$ 212,510\$ 230,6298.5%\$ 294,27178.4%Public Works23,64722,307-5.7%\$ 201,551\$ 214,6786.5%\$ 302,53471.0%City Administrator14,92313,724-8.0%\$ 129,158\$ 130,9981.4%\$ 164,94079.4%Community Center1221220.0%\$ 3,030\$ 3,76924.4%\$ 7,56349.8%Parks & Recreation54,68555,0590.7%\$ 433,178\$ 582,06334.4%\$ 666,45787.3%Activity Center14,48511,699-19.2%\$ 112,999\$ 114,7691.6%\$ 134,53985.3%Information Technology3,96614,477265.0%\$ 82,765\$ 136,63465.1%\$ 96,285141.9%Council Expenses2,5672,470-3.8%\$ 40,023\$ 38,041-5.0%\$ 5,075774.9%Non Departmental142,04120,819-85.3%\$ 1,359,300\$ 2,307,79669.8%\$ 2,542,45090.8%NET REVENUES OVER\$ 350,715\$ 293,347\$ 293,347\$ 1,255,073\$ (349,472)\$ (1,006,905)\$ (1,006,905)                                                                                                                                                                                                                                                                                                                                                                                                                                                                                                                                                                                                                                                                                                                                                                                                                                                                                                                                                                                                                                                                                    |                             | ,          |            |         |                 |              |         |                |              |
| Finance20,37221,1894.0%\$ 212,510\$ 230,6298.5%\$ 294,27178.4%Public Works23,64722,307-5.7%\$ 201,551\$ 214,6786.5%\$ 302,53471.0%City Administrator14,92313,724-8.0%\$ 129,158\$ 130,9981.4%\$ 164,94079.4%Community Center1221220.0%\$ 3,030\$ 3,76924.4%\$ 7,56349.8%Parks & Recreation54,68555,0590.7%\$ 433,178\$ 582,06334.4%\$ 666,45787.3%Activity Center14,48511,699-19.2%\$ 112,999\$ 114,7691.6%\$ 134,53985.3%Information Technology3,96614,477265.0%\$ 82,765\$ 136,63465.1%\$ 96,285141.9%Council Expenses2,5672,470-3.8%\$ 40,023\$ 38,041-5.0%\$ 50,75774.9%Non Departmental142,04120,819-85.3%\$ 1,359,300\$ 2,307,79669.8%\$ 2,542,45090.8%NET REVENUES OVER\$ 350,715\$ 293,347\$ 1,255,073\$ (349,472)\$ (1,006,905)\$ (1,006,905)                                                                                                                                                                                                                                                                                                                                                                                                                                                                                                                                                                                                                                                                                                                                                                                                                                                                                                                                                                                                                                                                                                                                                            | -                           | · · · ·    |            |         |                 |              |         |                |              |
| Public Works23,64722,307-5.7%\$ 201,551\$ 214,6786.5%\$ 302,53471.0%City Administrator14,92313,724-8.0%\$ 129,158\$ 130,9981.4%\$ 164,94079.4%Community Center1221220.0%\$ 3,030\$ 3,76924.4%\$ 7,56349.8%Parks & Recreation54,68555,0590.7%\$ 433,178\$ 582,06334.4%\$ 666,45787.3%Activity Center14,48511,699-19.2%\$ 112,999\$ 114,7691.6%\$ 134,53985.3%Information Technology3,96614,477265.0%\$ 82,765\$ 136,63465.1%\$ 96,285141.9%Council Expenses2,5672,470-3.8%\$ 40,023\$ 38,041-5.0%\$ 50,75774.9%Non Departmental142,04120,819-85.3%\$ 1,359,300\$ 2,307,79669.8%\$ 2,542,45090.8%NET REVENUES OVER\$ 350,715\$ 293,347\$ 142,7%\$ 5,092,235\$ 6,422,75426.1%\$ 7,971,63780.6%                                                                                                                                                                                                                                                                                                                                                                                                                                                                                                                                                                                                                                                                                                                                                                                                                                                                                                                                                                                                                                                                                                                                                                                                                       |                             |            |            |         |                 |              |         |                |              |
| City Administrator14,92313,724-8.0%\$ 129,158\$ 130,9981.4%\$ 164,94079.4%Community Center1221220.0%\$ 3,030\$ 3,76924.4%\$ 7,56349.8%Parks & Recreation54,68555,0590.7%\$ 433,178\$ 582,06334.4%\$ 666,45787.3%Activity Center14,48511,699-19.2%\$ 112,999\$ 114,7691.6%\$ 134,53985.3%Information Technology3,96614,477265.0%\$ 82,765\$ 136,63465.1%\$ 96,285141.9%Council Expenses2,5672,470-3.8%\$ 40,023\$ 38,041-5.0%\$ 50,75774.9%Non Departmental142,04120,819-85.3%\$ 1,359,300\$ 2,307,79669.8%\$ 2,542,45090.8%NET REVENUES OVER\$ 350,715\$ 293,347\$ 1,255,073\$ (349,472)\$ (1,006,905)\$                                                                                                                                                                                                                                                                                                                                                                                                                                                                                                                                                                                                                                                                                                                                                                                                                                                                                                                                                                                                                                                                                                                                                                                                                                                                                                          |                             | · · · ·    |            |         |                 |              |         |                |              |
| Community Center 122 122 0.0% \$ 3,030 \$ 3,769 24.4% \$ 7,563 49.8%   Parks & Recreation 54,685 55,059 0.7% \$ 433,178 \$ 582,063 34.4% \$ 666,457 87.3%   Activity Center 14,485 11,699 -19.2% \$ 112,999 \$ 114,769 1.6% \$ 134,539 85.3%   Information Technology 3,966 14,477 265.0% \$ 82,765 \$ 136,634 65.1% \$ 96,285 141.9%   Council Expenses 2,567 2,470 -3.8% \$ 40,023 \$ 38,041 -5.0% \$ 50,757 74.9%   Non Departmental 142,041 20,819 -85.3% \$ 1,359,300 \$ 2,307,796 69.8% \$ 2,542,450 90.8%   NET REVENUES OVER \$ 350,715 \$ 293,347 \$ 1,255,073 \$ (349,472) \$ (1,006,905) \$                                                                                                                                                                                                                                                                                                                                                                                                                                                                                                                                                                                                                                                                                                                                                                                                                                                                                                                                                                                                                                                                                                                                                                                                                                                                                                            |                             | · · · ·    |            |         |                 |              |         |                |              |
| Parks & Recreation 54,685 55,059 0.7% \$ 433,178 \$ 582,063 34.4% \$ 666,457 87.3%   Activity Center 14,485 11,699 -19.2% \$ 112,999 \$ 114,769 1.6% \$ 134,539 85.3%   Information Technology 3,966 14,477 265.0% \$ 82,765 \$ 136,634 65.1% \$ 96,285 141.9%   Council Expenses 2,567 2,470 -3.8% \$ 40,023 \$ 38,041 -5.0% \$ 50,757 74.9%   Non Departmental 142,041 20,819 -85.3% \$ 1,359,300 \$ 2,307,796 69.8% \$ 2,542,450 90.8%   TOTAL EXPENDITURES \$ 560,650 \$ 478,498 -14.7% \$ 5,092,235 \$ 6,422,754 26.1% \$ 7,971,637 80.6%   NET REVENUES OVER \$ 350,715 \$ 293,347 \$ 1,255,073 \$ (349,472) \$ (1,006,905) \$ (1,006,905) \$ (1,006,905) \$ (1,006,905) \$ (1,006,905) \$ (1,006,905) \$ (1,006,905) \$ (1,006,905) \$ (1,006,905) \$ (1,006,905) \$ (1,006,905) \$ (1,006,905) \$ (1,006,905) \$ (1,006,905) \$ (1,006,905) \$ (1,006,905)                                                                                                                                                                                                                                                                                                                                                                                                                                                                                                                                                                                                                                                                                                                                                                                                                                                                                                                                                                                                                                                | •                           |            |            |         |                 |              |         |                |              |
| Activity Center 14,485 11,699 -19.2% \$ 112,999 \$ 114,769 1.6% \$ 134,539 85.3%   Information Technology 3,966 14,477 265.0% \$ 82,765 \$ 136,634 65.1% \$ 96,285 141.9%   Council Expenses 2,567 2,470 -3.8% \$ 40,023 \$ 38,041 -5.0% \$ 50,757 74.9%   Non Departmental 142,041 20,819 -85.3% \$ 1,359,300 \$ 2,307,796 69.8% \$ 2,542,450 90.8%   TOTAL EXPENDITURES \$ 560,650 \$ 478,498 -14.7% \$ 5,092,235 \$ 6,422,754 26.1% \$ 7,971,637 80.6%   NET REVENUES OVER \$ 350,715 \$ 293,347 \$ 1,255,073 \$ (349,472) \$ (1,006,905) \$ (1,006,905)                                                                                                                                                                                                                                                                                                                                                                                                                                                                                                                                                                                                                                                                                                                                                                                                                                                                                                                                                                                                                                                                                                                                                                                                                                                                                                                                                       | 2                           |            |            |         | * - ,           |              |         |                |              |
| Information Technology 3,966 14,477 265.0% \$ 82,765 \$ 136,634 65.1% \$ 96,285 141.9%   Council Expenses 2,567 2,470 -3.8% \$ 40,023 \$ 38,041 -5.0% \$ 50,757 74.9%   Non Departmental 142,041 20,819 -85.3% \$ 1,359,300 \$ 2,307,796 69.8% \$ 2,542,450 90.8%   TOTAL EXPENDITURES \$ 560,650 \$ 478,498 -14.7% \$ 5,092,235 \$ 6,422,754 26.1% \$ 7,971,637 80.6%   NET REVENUES OVER \$ 350,715 \$ 293,347 \$ 1,255,073 \$ (349,472) \$ (1,006,905) \$ (1,006,905)                                                                                                                                                                                                                                                                                                                                                                                                                                                                                                                                                                                                                                                                                                                                                                                                                                                                                                                                                                                                                                                                                                                                                                                                                                                                                                                                                                                                                                          |                             | ,          | · · · ·    |         |                 |              |         |                |              |
| Council Expenses<br>Non Departmental 2,567<br>142,041 2,470<br>20,819 -3.8%<br>-85.3% \$ 40,023<br>1,359,300 \$ 38,041<br>\$ 2,307,796 -5.0%<br>69.8% \$ 50,757 74.9%<br>90.8%   TOTAL EXPENDITURES \$ 560,650 \$ 478,498 -14.7% \$ 5,092,235 \$ 6,422,754 26.1% \$ 7,971,637 80.6%   NET REVENUES OVER<br>EXPENDITURES \$ 350,715 \$ 293,347 \$ 1,255,073 \$ (349,472) \$ (1,006,905) \$ (1,006,905)                                                                                                                                                                                                                                                                                                                                                                                                                                                                                                                                                                                                                                                                                                                                                                                                                                                                                                                                                                                                                                                                                                                                                                                                                                                                                                                                                                                                                                                                                                             |                             | · · · ·    |            |         |                 |              |         |                |              |
| Non Departmental   142,041   20,819   -85.3%   \$ 1,359,300   \$ 2,307,796   69.8%   \$ 2,542,450   90.8%     TOTAL EXPENDITURES   \$ 560,650   \$ 478,498   -14.7%   \$ 5,092,235   \$ 6,422,754   26.1%   \$ 7,971,637   80.6%     NET REVENUES OVER   \$ 350,715   \$ 293,347   \$ 1,255,073   \$ (349,472)   \$ (1,006,905)   \$ (1,006,905)                                                                                                                                                                                                                                                                                                                                                                                                                                                                                                                                                                                                                                                                                                                                                                                                                                                                                                                                                                                                                                                                                                                                                                                                                                                                                                                                                                                                                                                                                                                                                                  |                             | · · · ·    |            |         |                 |              |         |                |              |
| TOTAL EXPENDITURES \$ 560,650 \$ 478,498 -14.7% \$ 5,092,235 \$ 6,422,754 26.1% \$ 7,971,637 80.6%   NET REVENUES OVER \$ 350,715 \$ 293,347 \$ 1,255,073 \$ (349,472) \$ (1,006,905) \$ (1,006,905)                                                                                                                                                                                                                                                                                                                                                                                                                                                                                                                                                                                                                                                                                                                                                                                                                                                                                                                                                                                                                                                                                                                                                                                                                                                                                                                                                                                                                                                                                                                                                                                                                                                                                                              |                             |            |            |         |                 |              |         |                |              |
| NET REVENUES OVER   \$ 350,715   \$ 293,347   \$ 1,255,073   \$ (349,472)   \$ (1,006,905)                                                                                                                                                                                                                                                                                                                                                                                                                                                                                                                                                                                                                                                                                                                                                                                                                                                                                                                                                                                                                                                                                                                                                                                                                                                                                                                                                                                                                                                                                                                                                                                                                                                                                                                                                                                                                        | Non Departmental            | 142,041    | 20,819     | -85.3%  | \$ 1,359,300    | \$ 2,307,796 | 69.8%   | \$ 2,542,450   | 90.8%        |
| EXPENDITURES   \$ 350,715   \$ 293,347   \$ 1,255,073   \$ (349,472)   \$ (1,006,905)                                                                                                                                                                                                                                                                                                                                                                                                                                                                                                                                                                                                                                                                                                                                                                                                                                                                                                                                                                                                                                                                                                                                                                                                                                                                                                                                                                                                                                                                                                                                                                                                                                                                                                                                                                                                                             | TOTAL EXPENDITURES          | \$ 560,650 | \$ 478,498 | -14.7%  | \$ 5,092,235    | \$ 6,422,754 | 26.1%   | \$ 7,971,637   | 80.6%        |
| EXPENDITURES   \$ 350,715   \$ 293,347   \$ 1,255,073   \$ (349,472)   \$ (1,006,905)                                                                                                                                                                                                                                                                                                                                                                                                                                                                                                                                                                                                                                                                                                                                                                                                                                                                                                                                                                                                                                                                                                                                                                                                                                                                                                                                                                                                                                                                                                                                                                                                                                                                                                                                                                                                                             | NET REVENUES OVER           |            |            |         |                 |              |         |                |              |
| ENDING FUND BALANCE \$ 4,303,456 \$ 3,583,964 -16.7% \$ 2,926,531 122.46%                                                                                                                                                                                                                                                                                                                                                                                                                                                                                                                                                                                                                                                                                                                                                                                                                                                                                                                                                                                                                                                                                                                                                                                                                                                                                                                                                                                                                                                                                                                                                                                                                                                                                                                                                                                                                                         |                             | \$ 350,715 | \$ 293,347 |         | \$ 1,255,073    | \$ (349,472) |         | \$ (1,006,905) |              |
|                                                                                                                                                                                                                                                                                                                                                                                                                                                                                                                                                                                                                                                                                                                                                                                                                                                                                                                                                                                                                                                                                                                                                                                                                                                                                                                                                                                                                                                                                                                                                                                                                                                                                                                                                                                                                                                                                                                   | ENDING FUND BALANCE         |            |            |         | \$ 4,303,456    | \$ 3,583,964 | -16.7%  | \$ 2,926,531   | 122.46%      |