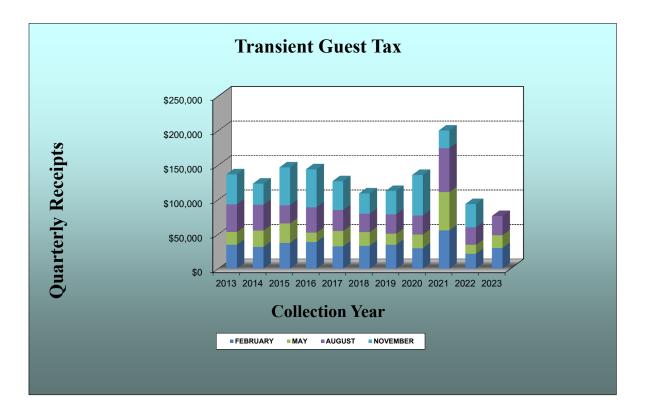

### **PERMITS AND FEES:**

#### (NEGATIVE)

The City issued 165 permits valued at \$ 2,328,459 between July and September 2023, with a total of 480 permits valued at \$ 11,410,297 year-to-date. This reflects an decrease compared to the previous year's 540 permits issued and valuation of \$10,888,322 at the end of the third quarter.

#### **UTILITY CUSTOMERS:**

#### (NEUTRAL)

Third Quarter's final billing cycle reflected 2588, 2593 and 2601 residential accounts billed for July, August, and September; and 119 (July and August) and 120 (September) commercial accounts for the same period. The average number of residential accounts billed during the third quarter decreased by approximately 4 households compared to the 2022 third quarter average billing.

#### UNEMPLOYMENT RATE



















#### PERMITS ISSUED AND TOTAL VALUATION HISTORY









#### PERMITS ISSUED AND TOTAL VALUATION HISTORY











End of Report