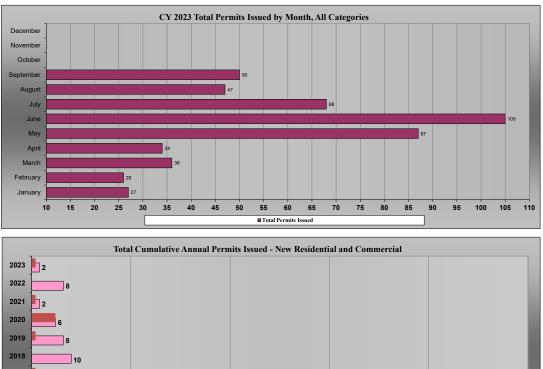

## GENERAL FUND FISCAL YEAR 2023 SEPTEMBER

| Prior Ver   Current Ver   % of Budget<br>Vert-Obste   Current Ver   % of Budget<br>Vert-Obste     UNRESERVED CASH   Nonth   Change   Vert-Obste   Current Ver   % of Budget<br>Vert-Obste     BALANCE FORWARD   S   s.os6,38   \$ 3.933,46   20.99,19   \$ 1.933,46     REVENUES   -   -   -   -   -   -   -   -   -   -   -   -   -   -   -   -   -   -   -   -   -   -   -   -   -   -   -   -   -   -   -   -   -   -   -   -   -   -   -   -   -   -   -   -   -   -   -   -   -   -   -   -   -   -   -   -   -   -   -   -   -   -   -   -   -   -   -   -   -   -   -   -   -   -   -   -                                                                                                                                                                                                                                                                                                                                                                                                                                                                                                                                                                                                                                                                                                                                                                                                                                                                                                                                                                                                                                                                                                                                                                                                                                                                                                                  |                             |            |            |         |                 |              |         |                |              |
|-------------------------------------------------------------------------------------------------------------------------------------------------------------------------------------------------------------------------------------------------------------------------------------------------------------------------------------------------------------------------------------------------------------------------------------------------------------------------------------------------------------------------------------------------------------------------------------------------------------------------------------------------------------------------------------------------------------------------------------------------------------------------------------------------------------------------------------------------------------------------------------------------------------------------------------------------------------------------------------------------------------------------------------------------------------------------------------------------------------------------------------------------------------------------------------------------------------------------------------------------------------------------------------------------------------------------------------------------------------------------------------------------------------------------------------------------------------------------------------------------------------------------------------------------------------------------------------------------------------------------------------------------------------------------------------------------------------------------------------------------------------------------------------------------------------------------------------------------------------------------------------------------------------------|-----------------------------|------------|------------|---------|-----------------|--------------|---------|----------------|--------------|
| UNRESERVED CASH                                                                                                                                                                                                                                                                                                                                                                                                                                                                                                                                                                                                                                                                                                                                                                                                                                                                                                                                                                                                                                                                                                                                                                                                                                                                                                                                                                                                                                                                                                                                                                                                                                                                                                                                                                                                                                                                                                   |                             |            |            | %       | -               | Current      | %       |                | % of Budget  |
| BALANCE FORWARD   v   \$ 3,9463,83   \$ 3,933,436   29,0%   \$ 3,933,436     REVENUES   -   -   -   -   -   -   -   -   -   -   -   -   -   -   -   -   -   -   -   -   -   -   -   -   -   -   -   -   -   -   -   -   -   -   -   -   -   -   -   -   -   -   -   -   -   -   -   -   -   -   -   -   -   -   -   -   -   -   -   -   -   -   -   -   -   -   -   -   -   -   -   -   -   -   -   -   -   -   -   -   -   -   -   -   -   -   -   -   -   -   -   -   -   -   -   -                                                                                                                                                                                                                                                                                                                                                                                                                                                                                                                                                                                                                                                                                                                                                                                                                                                                                                                                                                                                                                                                                                                                                                                                                                                                                                                                                                                                                             | UNDECEDVED CACH             | Month      | Month      | Change  | Year-to-Date    | Year-to-Date | Change  | Budget         | Year-to-Date |
| REVENUES   S   69,864   S   60,926   -12,85   S   2,740,911   S   2,682,652   -2,195   S   2,699,919   99,4%     In Lieu of<br>In Lieu of<br>Motor Vehicle Tax   118,155   13,0793   10,7%   S   223,379   9,5%   S   312,189   71,6%     Recreational Vehicle Tax   116,24   2,244   3,76%   S   223,379   9,5%   S   312,189   71,6%     Recreational Vehicle Tax   10,24   2,224%   S   2,775   S   3,040   94,25%     Local Alcohel Liquor Tax   0,39   6013   3442,4%   S   7,775   S   9,404   21,4%   S   7,901   110,006     Local Sales & Use Tax   318,930   235,645   2,414%   S   1,139,915   S   1,010,026   3,445   S   6,02,245   S   6,02,245   S   6,02,245   S   6,02,245   S   5,000   8,08,98     Ventrais   15,807   6,02,113   S   2,12,44   4,0                                                                                                                                                                                                                                                                                                                                                                                                                                                                                                                                                                                                                                                                                                                                                                                                                                                                                                                                                                                                                                                                                                                                            |                             |            |            |         | £ 2 0 4 9 2 9 2 | £ 2 022 426  | 20.00/  | \$ 2.022.426   |              |
| Ad Valkerm Tax \$ 9,884 \$ 0,926 -12.8% \$ 2,740,911 \$ 2,682,652 \$ 2,1459 \$ 2,1459 \$ 1,794 40,75 \$ 13,515   Motor Vahiale Tax 118,135 130,793 10,7% \$ 203,993 \$ 223,379 \$ 55 \$ 51,2189 71,656   Recreational Vahiale Tax 16,340 42,935 \$ 222,258 \$ 3,208 224,456 \$ 19,122 80,856   Load Alcohal Lapor Tax 6,340 49,935 \$ 222,278 \$ 17,232 \$ 15,443 -10,456 \$ 19,122 80,856   Local Alcohal Lapor Tax 3180,90 23,455 \$ 2,1139,15 \$ 1,100,006 \$ 12,100,000 87,456   County Sales & Use Tax 318,930 233,545 \$ -20,156 \$ 1,30,915 \$ 1,100,000 7,976 \$ 1,300,000 77,976   Franchise Taxes 77,242 55,633 -22,157 \$ 50,200 -0.6 \$ 52,000 98,488 \$ 79,254 \$ 40,500 71,806   Court Fees and Fines 40,121 30,067 -22,456 \$ 10,243 -2,476 \$ 67,200 98,476 \$ 10,300,07 -2,476 \$ 64,95,000 71,406 \$                                                                                                                                                                                                                                                                                                                                                                                                                                                                                                                                                                                                                                                                                                                                                                                                                                                                                                                                                                                                                                                                                            | BALANCE FORWARD             |            |            |         | \$ 3,048,383    | \$ 3,933,430 | 29.0%   | \$ 3,933,430   |              |
| In Lieu of - - - - - - - - - - - - - - - - - - - - - - - - - - - - - - - - - - - - - - - - - - - - - - - - - - - - - - - - - - - - - - - - - - - - - - - - - - - - - - - - - - - - - - - - - - - - - - - - - - - - - - - - - - - - - - - - - - - - -                                                                                                                                                                                                                                                                                                                                                                                                                                                                                                                                                                                                                                                                                                                                                                                                                                                                                                                                                                                                                                                                                                                                                                                                                                                                                                                                                                                                                                                                                                                                                                                                                                                              | REVENUES                    |            |            |         |                 |              |         |                |              |
| In Lieu of - - - - - - - - - - - - - - - - - - - - - - - - - - - - - - - - - - - - - - - - - - - - - - - - - - - - - - - - - - - - - - - - - - - - - - - - - - - - - - - - - - - - - - - - - - - - - - - - - - - - - - - - - - - - - - - - - - - - -                                                                                                                                                                                                                                                                                                                                                                                                                                                                                                                                                                                                                                                                                                                                                                                                                                                                                                                                                                                                                                                                                                                                                                                                                                                                                                                                                                                                                                                                                                                                                                                                                                                              |                             | \$ 69,864  | \$ 60,926  | -12.8%  | \$ 2,740,911    | \$ 2,682,652 | -2.1%   | \$ 2,699,919   | 99.4%        |
| Recreational Vehicle Tax   1.624   2.234   37.0%   S   2.25   S   3.268   S   3.469   94.2%     Local Acobol Legror Tax   195   6.913   3442.4%   S   7.775   S   9.404   21.0%   S   7.901   119.0%     Neighborhood Revialization   (309)   -   -100.0%   S   (21.892)   S   (31.068)   41.9%   S   1.260.000   87.4%     County Sales & Use Tax   208.079   223.545   S   1.001.26   -3.4%   S   1.260.000   87.4%     County Sales & Use Tax   208.079   235.545   S   20.016   S   5.67.0%   S   9.72.54   -16.5%   S   5.000   S                                                                                                                                                                                                                                                                                                                                                                                                                                                                                                                                                                                                                                                                                                                                                                                                                                                                                                                                                                                                                                                                                                                                                                                                    | In Lieu of                  | -          | -          | -0-     |                 |              | -49.7%  |                | 86.9%        |
| Local Achohol Liquor Tax   6.400   4.925   52.22%   \$ 17.232   \$ 15.422   4.0.4%   \$ 19.122   80.8%     IcM and 20M Track Tax   195   6.913   3442.4%   \$ 7.775   \$ 9.404   21.0%   \$ 7.273   \$ 1.10.056   \$ 7.273   \$ 1.10.026   \$ 7.273   \$ 1.10.026   \$ 7.273   \$ 1.10.026   \$ 7.273   \$ 1.20.243   \$ 4.755   \$ 1.20.200   \$ 8.130.000   \$ 77.9%     Franchise Taxes   72.429   55.633   -22.52%   \$ 5.002.646   \$ 5.842.74   \$ 5.450.0   \$ 5.81%     Court Seas and Fires   10.10   -0.4464   \$ 10.22.44   \$ 7.6550   \$ 5.92.00   \$ 58.1%     Court Fees and Fires   10.10   -6.950   -5.00%   \$ 9.43.88   \$ 7.278   \$ 5.00.10   -5.95%   \$ 5.95.00   9.50.65     Arimit Contro   1.188   1.003   -8.0%   \$ 10.128   \$ 10.026   \$ 2.15.0%   \$ 415   \$ 2.100   5 .5.00   7.5%     Activity Center   20   8.43   412.5.%   \$ 4.15   \$ 4.222   14.0.8%                                                                                                                                                                                                                                                                                                                                                                                                                                                                                                                                                                                                                                                                                                                                                                                                                                                                                                                                                                                                                     | Motor Vehicle Tax           | 118,135    | 130,793    | 10.7%   | \$ 203,993      | \$ 223,379   | 9.5%    | \$ 312,189     | 71.6%        |
| Local Achohol Liquor Tax   6.400   4.925   52.22%   \$ 17.232   \$ 15.422   4.0.4%   \$ 19.122   80.8%     IcM and 20M Track Tax   195   6.913   3442.4%   \$ 7.775   \$ 9.404   21.0%   \$ 7.273   \$ 1.10.056   \$ 7.273   \$ 1.10.026   \$ 7.273   \$ 1.10.026   \$ 7.273   \$ 1.10.026   \$ 7.273   \$ 1.20.243   \$ 4.755   \$ 1.20.200   \$ 8.130.000   \$ 77.9%     Franchise Taxes   72.429   55.633   -22.52%   \$ 5.002.646   \$ 5.842.74   \$ 5.450.0   \$ 5.81%     Court Seas and Fires   10.10   -0.4464   \$ 10.22.44   \$ 7.6550   \$ 5.92.00   \$ 58.1%     Court Fees and Fires   10.10   -6.950   -5.00%   \$ 9.43.88   \$ 7.278   \$ 5.00.10   -5.95%   \$ 5.95.00   9.50.65     Arimit Contro   1.188   1.003   -8.0%   \$ 10.128   \$ 10.026   \$ 2.15.0%   \$ 415   \$ 2.100   5 .5.00   7.5%     Activity Center   20   8.43   412.5.%   \$ 4.15   \$ 4.222   14.0.8%                                                                                                                                                                                                                                                                                                                                                                                                                                                                                                                                                                                                                                                                                                                                                                                                                                                                                                                                                                                                                     | Recreational Vehicle Tax    | 1,624      | 2,234      | 37.6%   | \$ 2,525        | \$ 3,268     | 29.4%   | \$ 3,469       | 94.2%        |
| 16M and 20M Truck Tax 195 6,913 3442.4% S 7,775 S 9,404 21,0% S 7,901 119.0%   Neighborhood Revinitization (369) - 100.0% S (21,892) S (31,008) 41,4% S 1,139,915 S 1,101,026 -3,4% S 1,200,000 87,4%   County Sales & Use Tax 208,709 230,075 -14,44% S 1,602,046 S 1,012,026 -4,4% S 1,602,046 S 1,012,026 -4,4% S 1,02,040 -4,7% S 1,300,000 77,9% S 602,016 -4,8% S 1,300,000 77,9% S 602,016 -4,5% S 60,500 50,0% 1,414,9% S 10,007 -5,5% S 60,500 114,0% S 10,010 -5,5% S 60,500 114,0% S 10,010 -5,5% S 60,500 114,0% S 10,007 S 13,000 71,5% A 40,050 S 10,075 S 1,000 2,5% -0 0 12                                                                                                                                                                                                                                                                                                                                                                                                                                                                                                                                                                                                                                                                                                                                                                                                                                                                                                                                                                                                                                                                                                                                                                                                                                                                                                                       | Local Alcohol Liquor Tax    | 6,340      | 4,935      | -22.2%  | \$ 17,232       | \$ 15,443    | -10.4%  | \$ 19,122      |              |
| Local Sales & Use Tax 218,930 2235,545 226,1%6 \$ 1,129,915 \$ 1,100,1026 -3,4%6 \$ 1,200,000 87,4%   County Sales & Use Tax 2268,709 230,075 -14,4% \$ 1,002,616 \$ 1,012,243 -4.7% \$ 1,300,000 77,9%   Franchise Taxes (3,104) 2,640 -188,1% \$ 23,075 \$ 3,0025 -0 \$ 52,000 58,1%   Permitis (5,807) 6,9500 -14,4% \$ 9,91,560 -22,4% \$ 469,500 95,6%   Court Tees and Fines 40,121 30,007 -2,51% \$ 30,113 \$ 27,901 -5,0% \$ 52,000 40,0%   Court Totol 1,188 1,093 8,0% \$ 10,541 \$ 10,010 -5,0% \$ 52,000 40,0%   Courtorl 12,18 1,090 2,768 \$ 13,18% \$ 2,120 410,8% \$ 10,020 -4,3% \$ 10,020 -4,3% \$ 10,026 -4,3% \$ 10,026 -4,3% \$ 13,000 7,15% A 415 \$ 2,120 410,8% \$ 13,000 7,15% \$ 1,0269 -4,04 A 5,5,318 \$ 6,422 44,0% \$ 1,000%                                                                                                                                                                                                                                                                                                                                                                                                                                                                                                                                                                                                                                                                                                                                                                                                                                                                                                                                                                                                                                                                                                                                                        |                             | 195        | 6,913      | 3442.4% |                 | \$ 9,404     | 21.0%   | \$ 7,901       | 119.0%       |
| County Sales & Use Tax   268,709   2300.75   1.44%   \$ 1.062,646   \$ 1.012,443   4.7%   \$ 1.300,000   77.9%     Franchise Taxes   72,429   \$ 5.633   23.2%   \$ 600,216   \$ 5.48,72   -8.7%   \$ 5.47,800   80.9%     Corner Ses and Fines   (3.104)   2.640   -185,1%   \$ 23.075   \$ 3.02.05   -0-   \$ 5.2000   5.81%     Court Fees and Fines   (40,121)   30.067   -25.1%   \$ 3.00.113   \$ 279,610   -2.5%   \$ 6.95.00   40.0%     Community Center   20   845   4125.0%   \$ 4115   \$ 2.100   410.8%   \$ 8.00   2215.0%     Crantsfers   1.090   2.768   153.8%   \$ 3.781   \$ 2.2157   486.0%   \$ 1000   2215.0%     Grants   1.35   -   -0-   \$ 5.6318   \$ 6.221   14.0%   \$ 7.000   91.7%     TOTAL REVENUES   \$ 911,364   \$ 717,845   -15.3%   \$ 6.6318   \$ 6.922   14.0%   \$ 5.300   0.0%     Administration   \$ 8.                                                                                                                                                                                                                                                                                                                                                                                                                                                                                                                                                                                                                                                                                                                                                                                                                                                                                                                                                                                                                                                              | Neighborhood Revitalization | (369)      | -          | -100.0% | \$ (21,892)     | \$ (31,068)  | 41.9%   | \$ (29,135)    | 106.6%       |
| Franchise Taxes 72,429 55,633 -22.2% S 600.216 S 548,272 -8.7% S 677,800 80.9%   Licenses (3,104) 2,640 -185,1% S 23,978 S 540,205 -0.5 52,000 58,1%   Permits 15,807 6,590 -56,0% S 94,848 S 79,254 -16,5% 60,500 59,6%   Animal Control 1,188 10,007 -22,1% S 300,113 S 279,610 -22,4% S 46,05,00 99,6%   Community Center 200 845 4125,0% S 10,128 9,290 -8,3% S 13,000 71,5%   Grants 135 - -100,0% S 10,370 S -100,0% S -0.0 S - <td>Local Sales &amp; Use Tax</td> <td>318,930</td> <td>235,545</td> <td>-26.1%</td> <td>\$ 1,139,915</td> <td>\$ 1,101,026</td> <td>-3.4%</td> <td>\$ 1,260,000</td> <td>87.4%</td>                                                                                                                                                                                                                                                                                                                                                                                                                                                                                                                                                                                                                                                                                                                                                                                                                                                                                                                                                                                                                                                                                                                                                                                                       | Local Sales & Use Tax       | 318,930    | 235,545    | -26.1%  | \$ 1,139,915    | \$ 1,101,026 | -3.4%   | \$ 1,260,000   | 87.4%        |
| Licenses (3,104) 2,640 - 185,1% S 2,377 S 30,205 -0- S 52,000 (58,1%)<br>Permits 15,807 6,950 -56,0% S 94,888 7,92,54 -16,5% S 69,500 114,0%<br>Court Fees and Fines 40,121 30,067 -25,1% S 30,013 S 229,610 -22,4% S 469,500 40,0%<br>Community Center 220 44,03 72,0% S 10,128 S 9,290 48,3% S 13,000 71,5%<br>Activity Center 220 44,03% S 412 S 9,290 48,3% S 13,000 71,5%<br>Activity Center 220 44,5 412,50% S 41,5 S 2,120 41,03% S 800 265,0%<br>Interest Earnings 1,090 2,768 153,8% S 3,781 S 22,157 486,0% S 100 22157,0%<br>Grants 135 00 S 00 S 00 S 00<br>Chart S 00 S 00 S 00 S 00<br>Chart S 00 S 00<br>S 00 S - 00<br>S 00<br>S - 00 S - 00<br>S 00 S - 00<br>S - 00 | County Sales & Use Tax      | 268,709    | 230,075    | -14.4%  | \$ 1,062,646    | \$ 1,012,243 | -4.7%   | \$ 1,300,000   | 77.9%        |
| Permits 15.807 6.950 54.0% S 94.888 S 79.254 -16.3% S 96.900 114.0%   Court Fees and Fines 40,121 30.067 -25.1% S 360.113 S 279.610 -22.4% S 449.500 59.0%   Animal Control 1,188 1,093 8.0% S 10.214 S 100.01 -22.4% S 4495.500 59.0% 440.7% S 10.01 -5.0% S 10.24% S 412.5% S 40.7% S 10.00% S -0.0 S -2.0 -0.0 S 1.00.0% S 16.437.88 S 50.318 S 6.964.722 14.0% S 70.000 90.7% S 1.43.822 77.3.1% 70.000 70.7% <                                                                                                                                                                                                                                                                                                                                                                                                                                                                                                                                                                                                                                                                                                                                                                                                                                                                                                                                                                                                                                                                                                                                                                                                                                                                                                                                                                               | Franchise Taxes             | 72,429     | 55,633     | -23.2%  | \$ 600,216      | \$ 548,272   | -8.7%   | \$ 677,800     | 80.9%        |
| Court Fees and Fines   40,121   30,067   -25.1%   \$ 360,113   \$ 279,610   -22.4%   \$ 469,500   \$ 59,6%     Animal Control   1,188   1,093   -8.0%   \$ 10,010   -5.0%   \$ 25,000   40.0%     Community Center   220   8435   4125.0%   \$ 10,128   \$ 9,200   -8.3%   \$ 10,000   71,5%     Activity Center   1090   2,768   153.8%   \$ 3,781   \$ 2,2157   486.0%   \$ 100   22157.0%     Grants   1135   -100.0%   \$ 10,370   \$ -100.0%   \$ 10,070   \$ -0   -0.0   \$ -0.0   \$ -0.00   91.7%     TOTAL REVENUES   \$ 911,364   \$ 771,845   -15.3%   \$ 6,4322   14.0%   \$ 6,964,732   87.2%     EXPENDITURES   -   -0.0   \$ 10,269   \$ 14,431,999   \$ 1,628,832   13.7%   \$ 2,174,586   74.9%     Municipal Court   28,999   30,326   4.6%   \$ 186,550   221,997   19.0%   \$ 247,583   89.7%     Emergency Operations   -                                                                                                                                                                                                                                                                                                                                                                                                                                                                                                                                                                                                                                                                                                                                                                                                                                                                                                                                                                                                                                                                    | Licenses                    | (3,104)    | 2,640      | -185.1% | \$ 23,975       | \$ 30,205    | -0-     | \$ 52,000      | 58.1%        |
| Animal Control 1,188 1,093 -8,0% \$ \$ 10,101 -5,0% \$ 25,000 40,0%   Community Center 250 430 72,0% \$ 10,128 \$ 9,290 -8,3% \$ \$ 25,0%0 71,5%   Activity Center 200 84 4125,0% \$ 415 \$ 2,120 40,0% \$ 100,0% \$ 100,0% \$ 100,0% \$ 100,0% \$ 100,0% \$ 100,0% \$ 100,0% \$ 100,0% \$ 100,0% \$ 100,0% \$ 100,0% \$ 100,0% \$ 100,0% \$ 100,0% \$ 100,0% \$ 100,0% \$ 100,0% \$ 100,0% \$ 100,0% \$ 100,0% \$ 100,0% \$ 100,0% \$ 100,0% \$ 100,0% \$ 100,0% \$ 100,0% \$ 100,0% \$ 100,0% \$ 100,0% \$ 100,0% \$ 100,0% \$ 100,0% \$ 100,0% \$                                                                                                                                                                                                                                                                                                                                                                                                                                                                                                                                                                                                                                                                                                                                                                                                                                                                                                                                                                                                                                                                                                                                                                                                                                                                                                                                                              | Permits                     | 15,807     | 6,950      | -56.0%  | \$ 94,888       | \$ 79,254    | -16.5%  | \$ 69,500      | 114.0%       |
| Community Center 250 430 72.0% \$ 10.128 \$ 9,290 -8.3% \$ 13,000 71.5%   Activity Center 20 845 4125.0% \$ 415 2,120 410.8% \$ 800 265.0%   Interest Earnings 1.000 2,768 153.8% \$ 3,781 \$ 2,120 410.8% \$ 800 265.0%   Grants 135 - -00 \$ - -100.0% \$ - -00.8 - -00.9 \$ - -00.9 \$ - -00.9 \$ - -00.9 \$ - -00.9 \$ - -00.9 \$ - -00.9 \$ - -00.9 \$ - -00.9 \$ - -00.9 \$ - -00.9 \$ - -00.9 \$ - -00.9 \$ - -00.9 \$ - -00.9 \$ - -00.9 \$ - -00.9 \$ 10.3768 \$ 134.822 73.1% \$ 2.174.866 74.9% \$ 10.6269 24.6% \$ 164.5378 203.261 22.9% \$ 1.628.832 13.7% \$ 2.174.866 74.9% \$ 10.09% \$ 1.431.890 \$ 1.431.890 \$ 1.628.832 13.7% \$ 2.174.866 74.9% \$ 10.0                                                                                                                                                                                                                                                                                                                                                                                                                                                                                                                                                                                                                                                                                                                                                                                                                                                                                                                                                                                                                                                                                                                                                                                                                                     | Court Fees and Fines        | 40,121     | 30,067     | -25.1%  | \$ 360,113      | \$ 279,610   | -22.4%  | \$ 469,500     | 59.6%        |
| Activity Center 20 845 4125.0% \$ 415 \$ 2,120 410.8% \$ 800 2265.0%   Interest Earnings 1,090 2,768 153.8% \$ 3,781 \$ 22,157 486.0% \$ 100 \$ 22157.0% 22157.0% \$ 22157.0% 22157.0% \$ 22157.0% \$ 22157.0% \$ 22157.0% \$ 22157.0% \$ 2010.0% \$ \$ 100,705 \$ \$ - 100.0% \$ \$ - 100.0% \$ \$ - 100.0% \$ \$ - 00- \$ \$ - 00- \$ \$ - 00- \$ \$ - 00- \$ \$ - 00- \$ \$ - 00- \$ \$ - 00- \$ \$ - 00- \$ \$ - 00- \$ \$ - 00- \$ \$ - 00- \$ \$ - 00- \$ \$ - 00- \$ \$ - 00- \$ \$ - 00- \$ \$ - 00- \$ \$ - 00- \$ \$ - 00- \$ \$ - 100.0% \$ \$ 134,822 73.1% \$ 2,174,586 74.9% \$ 141,999 \$ 1,628,832 13.7% \$ 2,174,586 74.9% \$ 100,00 0.0% \$ \$ 134,822 73.1% \$ 2,174,586 74.9% \$ 100,00 0.0% \$ 14041 \$ 137,614 -25.2% \$ 99,776 \$ 247,583 88.97% \$ \$ 14041 \$ 137,614 -25.2% \$ 99,776 \$ 268,900 0.0% \$ \$ 140,00 10.3% \$ \$ 140,085 \$ 5,466 \$ 4,400 <td>Animal Control</td> <td>1,188</td> <td>1,093</td> <td>-8.0%</td> <td>\$ 10,541</td> <td>\$ 10,010</td> <td>-5.0%</td> <td>\$ 25,000</td> <td>40.0%</td>                                                                                                                                                                                                                                                                                                                                                                                                                                                                                                                                                                                                                                                                                                                                                                                                                                                                    | Animal Control              | 1,188      | 1,093      | -8.0%   | \$ 10,541       | \$ 10,010    | -5.0%   | \$ 25,000      | 40.0%        |
| Interest Earnings 1,090 2,768 153.8% \$ 3,781 \$ 22,157 486.0% \$ 100 22157.0%   Grants 135 - -100.0% \$ 10,370 \$ - -0- -0- -0- -0- -0- -0- -0- -0- -0- -0- -0- -0- -0- -0- -0- -0- -0- -0- -0- -0- -0- -0- -0- -0- -0- -0- -0- -0- -0- -0- -0- -0- -0- -0- -0- -0- -0- -0- -0- -0- -0- -0- -0- S 5.318 S 6,073,281 -4.3% S 6,964,732 87,2%   EXPENDITURES Administration S 8,241 S 10,269 24.6% S 88,484 98,496 10.9% S 2,174,586 74.9%   Municipal Court 28,999 30,326 4.6% S 184,041 S 16,28,832 13.7% S 2,174,586 74.9%   Street Lighting 15,160 13.349 </td <td>Community Center</td> <td>250</td> <td>430</td> <td>72.0%</td> <td>\$ 10,128</td> <td>\$ 9,290</td> <td>-8.3%</td> <td>\$ 13,000</td> <td>71.5%</td>                                                                                                                                                                                                                                                                                                                                                                                                                                                                                                                                                                                                                                                                                                                                                                                                                                                                                                                                                                                                                                                                                                                                                                                        | Community Center            | 250        | 430        | 72.0%   | \$ 10,128       | \$ 9,290     | -8.3%   | \$ 13,000      | 71.5%        |
| Grants 135 - -100.0% \$ 10370 \$ - -100.0% \$ - -0-   Other - - -0- \$ - 5 - -0- \$ - -0- \$ - -0- \$ - -0- \$ -0- \$ 5 -0.0 \$ -0- \$ 5 -0.0 \$ -0- \$ 5 56,318 \$ 64,222 14.0% \$ 6,964,732 87.2% 87.2%   CMministration \$ \$ 8,241 \$ 10,269 24.6% \$ 88,848 \$ 98,496 10.9% \$ 134,822 73.1%   Police 165,378 203,261 222.9% \$ 1,431,999 \$ 1,628,832 13.7% \$ 2,174,586 74.9%   Municipal Court 28,999 30.326 4.6% \$ 186,50 \$ 221,977 19.0% \$ 247,583 89.7% 89.7% 89.7% 89.7% 89.7% 89.7% 89.7% 89.7% 89.7% <td>Activity Center</td> <td>20</td> <td>845</td> <td>4125.0%</td> <td>\$ 415</td> <td>\$ 2,120</td> <td>410.8%</td> <td>\$ 800</td> <td>265.0%</td>                                                                                                                                                                                                                                                                                                                                                                                                                                                                                                                                                                                                                                                                                                                                                                                                                                                                                                                                                                                                                                                                                                                                                                                                                                        | Activity Center             | 20         | 845        | 4125.0% | \$ 415          | \$ 2,120     | 410.8%  | \$ 800         | 265.0%       |
| Transfers - - - - - - - - - - - - - - - - - - - - - - - - - - - - - - - - - - - - - - - - - - - - - - - - - - - - - - - - - - - - - - - - - - - - - - - - - - - - - - - - - - - - - - - - - - - - - - - - - - - - - - - - - - - - - - - - - - - - - -                                                                                                                                                                                                                                                                                                                                                                                                                                                                                                                                                                                                                                                                                                                                                                                                                                                                                                                                                                                                                                                                                                                                                                                                                                                                                                                                                                                                                                                                                                                                                                                                                                                             | Interest Earnings           | 1,090      | 2,768      | 153.8%  | \$ 3,781        | \$ 22,157    | 486.0%  | \$ 100         | 22157.0%     |
| Other   -   -0-   \$ 56,318   \$ 64,222   14.0%   \$ 70,000   91.7%     TOTAL REVENUES   \$ 911,364   \$ 771,845   -15.3%   \$ 6,347,308   \$ 6,073,281   -4.3%   \$ 6,964,732   87.2%     EXPENDITURES                                                                                                                                                                                                                                                                                                                                                                                                                                                                                                                                                                                                                                                                                                                                                                                                                                                                                                                                                                                                                                                                                                                                                                                                                                                                                                                                                                                                                                                                                                                                                                                                                                                                                                           | Grants                      | 135        | -          | -100.0% | \$ 10,370       | \$ -         | -100.0% |                | -0-          |
| TOTAL REVENUES   \$ 911,364   \$ 771,845   -15.3%   \$ 6,347,308   \$ 6,073,281   -4.3%   \$ 6,964,732   87.2%     EXPENDITURES<br>Administration   \$ 8,241   \$ 10,269   24.6%   \$ 88,848   \$ 98,496   10.9%   \$ 134,822   73.1%     Police   165,378   203,261   4.6%   \$ 186,550   \$ 21,74,586   74.9%     Municipal Court   28,999   30,326   4.6%   \$ 184,041   \$ 137,614   -25.2%   \$ 99,776   68.9%     Street Liphting   15,160   13,349   -11.9%   \$ 121,008   \$ 122,021   \$ 28,000   59,0%     Building Maintenance   6,974   7,552   8.3%   \$ 55,486   \$ 64,640   16.5%   \$ 77,198   83,7%     CED   46,390   37,866   -18.4%   \$ 449,788   \$ 389,139   -13.5%   \$ 666,477   8.84%     Public Works   23,647   22,307   -5.7%   \$ 201,551   \$ 214,678   6.5%   \$ 302,534   71.0%     City Administrator   14,923   13,724   -8.0% <td>Transfers</td> <td>-</td> <td>-</td> <td>-0-</td> <td>\$ -</td> <td>\$ -</td> <td>-0-</td> <td>\$ -</td> <td>-0-</td>                                                                                                                                                                                                                                                                                                                                                                                                                                                                                                                                                                                                                                                                                                                                                                                                                                                                                                                       | Transfers                   | -          | -          | -0-     | \$ -            | \$ -         | -0-     | \$ -           | -0-          |
| EXPENDITURES S 8.241 \$ 10.269 24.6% \$ 88.848 \$ 98,496 10.9% \$ 134,822 73.1%   Police 165,378 203,261 22.9% \$ 1,431,999 \$ 1,628,832 13.7% \$ 2,174,586 74.9%   Municipal Court 28,999 30,326 4.6% \$ 186,550 \$ 221,997 19.0% \$ 247,583 89.7%   Emergency Operations - - -0- \$ \$ 18,041 \$ 137,614 -25.2% \$ 199,776 68.9%   Street Liphting 15,160 13,349 +11.9% \$ 121,008 \$ 122,662 1.4% \$ 280,000 59.0%   Building Maintenance 6.974 7,552 8.3% \$ 55,486 \$ 64,640 16.5% \$ 71,198 83.7%   CED 46,390 37,866 -18.4% \$ 449,788 \$ 389,139 -13.5% \$ 506,657 58.4%   City Administrator 14,923                                                                                                                                                                                                                                                                                                                                                                                                                                                                                                                                                                                                                                                                                                                                                                                                                                                                                                                                                                                                                                                                                                                                                                                                                                                                                                      | Other                       | -          | -          | -0-     | \$ 56,318       | \$ 64,222    | 14.0%   | \$ 70,000      | 91.7%        |
| Administration \$ 8,241 \$ 10,269 24.6% \$ 88,848 \$ 98,496 10.9% \$ 134,822 73.1%   Police 165,378 203,261 22.9% \$ 1,431,999 \$ 1,628,832 13.7% \$ 2,174,586 74.9%   Municipal Court 28,999 30,326 4.6% \$ 186,550 \$ 221,997 19.0% \$ 2,47,583 89.7%   Emergency Operations - - -0- \$ - \$ - 0- \$ 3,000 0.0%   Streets 12,701 14,009 10.3% \$ 184,041 \$ 137,614 -25.2% \$ 199,776 68.9%   Building Maintenance 6,974 7,552 8.3% \$ 55,486 \$ 64,640 16.5% \$ 77,198 83.7%   CED 46,390 37,866 -18.4% \$ 449,788 \$ 389,139 -13.5% \$ 666,876 58.4%   Public Works 23,647 22,307 -5.7% \$ 201,551 \$ 214,678 6.5% \$ 302,534 71.0%   City Administrator 14,923 13,724 -8.0% \$ 130,998 1.4% \$ 164,940 79.4% <t< th=""><th>TOTAL REVENUES</th><th>\$ 911,364</th><th>\$ 771,845</th><th>-15.3%</th><th>\$ 6,347,308</th><th>\$ 6,073,281</th><th>-4.3%</th><th>\$ 6,964,732</th><th>87.2%</th></t<>                                                                                                                                                                                                                                                                                                                                                                                                                                                                                                                                                                                                                                                                                                                                                                                                                                                                                                                                                                                                          | TOTAL REVENUES              | \$ 911,364 | \$ 771,845 | -15.3%  | \$ 6,347,308    | \$ 6,073,281 | -4.3%   | \$ 6,964,732   | 87.2%        |
| Administration \$ 8,241 \$ 10,269 24.6% \$ 88,848 \$ 98,496 10.9% \$ 134,822 73.1%   Police 165,378 203,261 22.9% \$ 1,431,999 \$ 1,628,832 13.7% \$ 2,174,586 74.9%   Municipal Court 28,999 30,326 4.6% \$ 186,550 \$ 221,997 19.0% \$ 2,47,583 89.7%   Emergency Operations - - -0- \$ - \$ - 0- \$ 3,000 0.0%   Streets 12,701 14,009 10.3% \$ 184,041 \$ 137,614 -25.2% \$ 199,776 68.9%   Building Maintenance 6,974 7,552 8.3% \$ 55,486 \$ 64,640 16.5% \$ 77,198 83.7%   CED 46,390 37,866 -18.4% \$ 449,788 \$ 389,139 -13.5% \$ 666,876 58.4%   Public Works 23,647 22,307 -5.7% \$ 201,551 \$ 214,678 6.5% \$ 302,534 71.0%   City Administrator 14,923 13,724 -8.0% \$ 130,998 1.4% \$ 164,940 79.4% <t< td=""><td></td><td></td><td></td><td></td><td></td><td></td><td></td><td></td><td></td></t<>                                                                                                                                                                                                                                                                                                                                                                                                                                                                                                                                                                                                                                                                                                                                                                                                                                                                                                                                                                                                                                                                                                |                             |            |            |         |                 |              |         |                |              |
| Police 165,378 203,261 22.9% \$ 1,431,999 \$ 1,628,832 13.7% \$ 2,174,586 74.9%   Municipal Court 28,999 30,326 4.6% \$ 186,550 \$ 221,997 19.0% \$ 247,583 89.7%   Emergency Operations - - - - - - - - - - - - - - - - - - - - - - - - - - - - - - - - - - - - - - - - - - - - - - - - - - - - - - - - - - - - - - - - - - - - - - - - - - - - - - - - - - - - - - - - - - <td>EXPENDITURES</td> <td></td> <td></td> <td></td> <td></td> <td></td> <td></td> <td></td> <td></td>                                                                                                                                                                                                                                                                                                                                                                                                                                                                                                                                                                                                                                                                                                                                                                                                                                                                                                                                                                                                                                                                                                                                                                                                                                                                                                                                                                                                                                | EXPENDITURES                |            |            |         |                 |              |         |                |              |
| Municipal Court 28,999 30,326 4.6% \$ 186,550 \$ 221,997 19.0% \$ 247,583 89.7%   Emergency Operations - - -0- \$ - -0- \$ -0- \$ 3,000 0.0%   Streets 12,701 14,009 10.3% \$ 184,041 \$ 137,614 -25.2% \$ 199,776 668.9%   Street Lighting 15,160 13,349 -11.9% \$ 554,86 \$ 64,640 16.5% \$ 77,198 83.7%   CED 46,390 37,866 -18.4% \$ 449,788 \$ 389,139 -13.5% \$ 666,876 58.4%   Finance 20,372 21,189 4.0% \$ 212,510 \$ 230,629 8.5% \$ 294,271 78.4%   Public Works 23,647 22,307 -5.7% \$ 201,551 \$ 214,678 6.5% \$ 302,334 71.0%   Community Center 122 122 0.0% \$ 3,030 \$ </td <td></td> <td>· · · ·</td> <td></td> <td></td> <td></td> <td></td> <td></td> <td></td> <td></td>                                                                                                                                                                                                                                                                                                                                                                                                                                                                                                                                                                                                                                                                                                                                                                                                                                                                                                                                                                                                                                                                                                                                                                                                                     |                             | · · · ·    |            |         |                 |              |         |                |              |
| Emergency Operations - - -0- \$ - -0- \$ 3,000 0.0%   Streets 12,701 14,009 10.3% \$ 184,041 \$ 137,614 -25.2% \$ 199,776 668.9%   Street Lighting 15,160 13,349 -11.9% \$ 12,008 \$ 122,662 1.4% \$ 208,000 59.0%   Building Maintenance 6.974 7,552 8.3% \$ 554.86 \$ 64,640 16.5% \$ 77,198 83.7%   CED 46,390 37,866 -18.4% \$ 449,788 \$ 389,139 -13.5% \$ 666,876 58.4%   Public Works 23,647 22,307 -5.7% \$ 201,551 \$ 214,678 6.5% \$ 302,534 71.0%   City Administrator 14,923 13,724 -8.0% \$ 129,158 \$ 130,998 1.4% \$ 164,940 79.4%   Community Center 142 122 0.0% \$ 3,030 \$ 3,769 <td></td> <td>· · · ·</td> <td></td> <td></td> <td></td> <td></td> <td></td> <td></td> <td></td>                                                                                                                                                                                                                                                                                                                                                                                                                                                                                                                                                                                                                                                                                                                                                                                                                                                                                                                                                                                                                                                                                                                                                                                                              |                             | · · · ·    |            |         |                 |              |         |                |              |
| Streets 12,701 14,009 10.3% \$ 184,041 \$ 137,614 -25.2% \$ 199,776 68.9%   Street Lighting 15,160 13,349 -11.9% \$ 121,008 \$ 122,662 1.4% \$ 208,000 59.0%   Building Maintenance 6,974 7,552 8.3% \$ 55,486 \$ 64,640 16.5% \$ 77,198 83.7%   CED 46,390 37,866 -18.4% \$ 449,788 \$ 339,139 -13.5% \$ 666,876 58.4%   Finance 20,372 21,189 4.0% \$ 212,510 \$ 204,678 6.5% \$ 294,271 78.4%   Public Works 23,647 22,307 5.7% \$ 201,551 \$ 214,678 6.5% \$ 30,2534 71.0%   City Administrator 14,923 13,724 -8.0% \$ 129,158 \$ 130,998 1.4% \$ 164,940 79.4%   Community Center 122 122 0.0% \$ 3,030 \$ 3,769 24.4% \$ 7,563 49.8%   Parks & Recreation 54,685 55,059 0.7% \$ 433,178 \$ 582,063 34.4% \$ 666,457 87.3% <td></td> <td>28,999</td> <td>30,326</td> <td></td> <td></td> <td></td> <td></td> <td></td> <td></td>                                                                                                                                                                                                                                                                                                                                                                                                                                                                                                                                                                                                                                                                                                                                                                                                                                                                                                                                                                                                                                                                             |                             | 28,999     | 30,326     |         |                 |              |         |                |              |
| Street Lighting 15,160 13,349 -11.9% \$ 121,008 \$ 122,662 1.4% \$ 208,000 59.0%   Building Maintenance 6,974 7,552 8.3% \$ 55,486 \$ 64,640 16.5% \$ 77,198 83.7%   CED 46,390 37,866 -18.4% \$ 449,788 \$ 389,139 -13.5% \$ 666,876 58.4%   Finance 20,372 21,189 4.0% \$ 212,510 \$ 230,629 8.5% \$ 294,271 78.4%   Public Works 23,647 22,307 -5.7% \$ 201,551 \$ 214,678 6.5% \$ 302,534 71.0%   City Administrator 14,923 13,724 -8.0% \$ 129,158 \$ 130,998 1.4% \$ 164,940 79.4%   Community Center 122 0.0% \$ 3,030 \$ 3,769 24.4% \$ 7,563 49.8%   Activity Center 14,485 11,699 -19.2% \$ 112,999 \$ 114,769 1.6% \$ 134,539 85.3%   Information Technology 3,966 14,477 265.0% \$ 82,765 \$ 136,634 65.1% \$ 96,285 141.9%                                                                                                                                                                                                                                                                                                                                                                                                                                                                                                                                                                                                                                                                                                                                                                                                                                                                                                                                                                                                                                                                                                                                                                           | • • •                       | -          | -          |         |                 |              |         |                |              |
| Building Maintenance 6,974 7,552 8.3% \$ 55,486 \$ 64,640 16.5% \$ 77,198 83.7%   CED 46,390 37,866 -18.4% \$ 449,788 \$ 389,139 -13.5% \$ 666,876 58.4%   Finance 20,372 21,189 4.0% \$ 212,510 \$ 230,629 8.5% \$ 294,271 78.4%   Public Works 23,647 22,307 -5.7% \$ 201,551 \$ 214,678 6.5% \$ 302,534 71.0%   Community Center 14,923 13,724 -8.0% \$ 129,158 \$ 130,998 1.4% \$ 164,940 79.4%   Parks & Recreation 54,685 55,059 0.7% \$ 433,178 \$ 582,063 34.4% \$ 666,457 87.3%   Activity Center 14,485 11,699 -19.2% \$ 112,999 \$ 114,769 1.6% \$ 134,539 85.3%   Information Technology 3,966 14,477 265.0% \$ 82,765 \$ 136,634 65.1% \$ 96,285 141.9%   Council Expenses 2,567 2,470 -3.8% \$ 40,023 \$ 38,041 -5.0% \$ 50,757 <td></td> <td></td> <td></td> <td></td> <td></td> <td></td> <td></td> <td></td> <td></td>                                                                                                                                                                                                                                                                                                                                                                                                                                                                                                                                                                                                                                                                                                                                                                                                                                                                                                                                                                                                                                                                           |                             |            |            |         |                 |              |         |                |              |
| CED46,39037,866-18.4%\$ 449,788\$ 389,139-13.5%\$ 666,87658.4%Finance20,37221,1894.0%\$ 212,510\$ 230,6298.5%\$ 294,27178.4%Public Works23,64722,307-5.7%\$ 201,551\$ 214,6786.5%\$ 302,53471.0%City Administrator14,92313,724-8.0%\$ 129,158\$ 130,9981.4%\$ 164,94079.4%Community Center1221220.0%\$ 3,030\$ 3,76924.4%\$ 7,56349.8%Parks & Recreation54,68555,0590.7%\$ 433,178\$ 582,06334.4%\$ 666,45787.3%Activity Center14,48511,699-19.2%\$ 112,999\$ 114,7691.6%\$ 134,53985.3%Information Technology3,96614,477265.0%\$ 82,765\$ 136,63465.1%\$ 96,285141.9%Council Expenses2,5672,470-3.8%\$ 40,023\$ 38,041-5.0%\$ 5,075774.9%Non Departmental142,04120,819-85.3%\$ 1,359,300\$ 2,307,79669.8%\$ 2,542,45090.8%NET REVENUES OVER\$ 350,715\$ 293,347\$ 293,347\$ 1,255,073\$ (349,472)\$ (1,006,905)\$ (1,006,905)                                                                                                                                                                                                                                                                                                                                                                                                                                                                                                                                                                                                                                                                                                                                                                                                                                                                                                                                                                                                                                                                                    |                             | ,          |            |         |                 |              |         |                |              |
| Finance20,37221,1894.0%\$ 212,510\$ 230,6298.5%\$ 294,27178.4%Public Works23,64722,307-5.7%\$ 201,551\$ 214,6786.5%\$ 302,53471.0%City Administrator14,92313,724-8.0%\$ 129,158\$ 130,9981.4%\$ 164,94079.4%Community Center1221220.0%\$ 3,030\$ 3,76924.4%\$ 7,56349.8%Parks & Recreation54,68555,0590.7%\$ 433,178\$ 582,06334.4%\$ 666,45787.3%Activity Center14,48511,699-19.2%\$ 112,999\$ 114,7691.6%\$ 134,53985.3%Information Technology3,96614,477265.0%\$ 82,765\$ 136,63465.1%\$ 96,285141.9%Council Expenses2,5672,470-3.8%\$ 40,023\$ 38,041-5.0%\$ 50,75774.9%Non Departmental142,04120,819-85.3%\$ 1,359,300\$ 2,307,79669.8%\$ 2,542,45090.8%NET REVENUES OVER\$ 350,715\$ 293,347\$ 1,255,073\$ (349,472)\$ (1,006,905)\$ (1,006,905)                                                                                                                                                                                                                                                                                                                                                                                                                                                                                                                                                                                                                                                                                                                                                                                                                                                                                                                                                                                                                                                                                                                                                            | -                           | · · · ·    |            |         |                 |              |         |                |              |
| Public Works23,64722,307-5.7%\$ 201,551\$ 214,6786.5%\$ 302,53471.0%City Administrator14,92313,724-8.0%\$ 129,158\$ 130,9981.4%\$ 164,94079.4%Community Center1221220.0%\$ 3,030\$ 3,76924.4%\$ 7,56349.8%Parks & Recreation54,68555,0590.7%\$ 433,178\$ 582,06334.4%\$ 666,45787.3%Activity Center14,48511,699-19.2%\$ 112,999\$ 114,7691.6%\$ 134,53985.3%Information Technology3,96614,477265.0%\$ 82,765\$ 136,63465.1%\$ 96,285141.9%Council Expenses2,5672,470-3.8%\$ 40,023\$ 38,041-5.0%\$ 50,75774.9%Non Departmental142,04120,819-85.3%\$ 1,359,300\$ 2,307,79669.8%\$ 2,542,45090.8%NET REVENUES OVER\$ 350,715\$ 293,347\$ 142,7%\$ 5,092,235\$ 6,422,75426.1%\$ 7,971,63780.6%                                                                                                                                                                                                                                                                                                                                                                                                                                                                                                                                                                                                                                                                                                                                                                                                                                                                                                                                                                                                                                                                                                                                                                                                                       |                             |            |            |         |                 |              |         |                |              |
| City Administrator14,92313,724-8.0%\$ 129,158\$ 130,9981.4%\$ 164,94079.4%Community Center1221220.0%\$ 3,030\$ 3,76924.4%\$ 7,56349.8%Parks & Recreation54,68555,0590.7%\$ 433,178\$ 582,06334.4%\$ 666,45787.3%Activity Center14,48511,699-19.2%\$ 112,999\$ 114,7691.6%\$ 134,53985.3%Information Technology3,96614,477265.0%\$ 82,765\$ 136,63465.1%\$ 96,285141.9%Council Expenses2,5672,470-3.8%\$ 40,023\$ 38,041-5.0%\$ 50,75774.9%Non Departmental142,04120,819-85.3%\$ 1,359,300\$ 2,307,79669.8%\$ 2,542,45090.8%NET REVENUES OVER\$ 350,715\$ 293,347\$ 1,255,073\$ (349,472)\$ (1,006,905)\$                                                                                                                                                                                                                                                                                                                                                                                                                                                                                                                                                                                                                                                                                                                                                                                                                                                                                                                                                                                                                                                                                                                                                                                                                                                                                                          |                             | · · · ·    |            |         |                 |              |         |                |              |
| Community Center 122 122 0.0% \$ 3,030 \$ 3,769 24.4% \$ 7,563 49.8%   Parks & Recreation 54,685 55,059 0.7% \$ 433,178 \$ 582,063 34.4% \$ 666,457 87.3%   Activity Center 14,485 11,699 -19.2% \$ 112,999 \$ 114,769 1.6% \$ 134,539 85.3%   Information Technology 3,966 14,477 265.0% \$ 82,765 \$ 136,634 65.1% \$ 96,285 141.9%   Council Expenses 2,567 2,470 -3.8% \$ 40,023 \$ 38,041 -5.0% \$ 50,757 74.9%   Non Departmental 142,041 20,819 -85.3% \$ 1,359,300 \$ 2,307,796 69.8% \$ 2,542,450 90.8%   NET REVENUES OVER \$ 350,715 \$ 293,347 \$ 1,255,073 \$ (349,472) \$ (1,006,905) \$                                                                                                                                                                                                                                                                                                                                                                                                                                                                                                                                                                                                                                                                                                                                                                                                                                                                                                                                                                                                                                                                                                                                                                                                                                                                                                            |                             | · · · ·    |            |         |                 |              |         |                |              |
| Parks & Recreation 54,685 55,059 0.7% \$ 433,178 \$ 582,063 34.4% \$ 666,457 87.3%   Activity Center 14,485 11,699 -19.2% \$ 112,999 \$ 114,769 1.6% \$ 134,539 85.3%   Information Technology 3,966 14,477 265.0% \$ 82,765 \$ 136,634 65.1% \$ 96,285 141.9%   Council Expenses 2,567 2,470 -3.8% \$ 40,023 \$ 38,041 -5.0% \$ 50,757 74.9%   Non Departmental 142,041 20,819 -85.3% \$ 1,359,300 \$ 2,307,796 69.8% \$ 2,542,450 90.8%   TOTAL EXPENDITURES \$ 560,650 \$ 478,498 -14.7% \$ 5,092,235 \$ 6,422,754 26.1% \$ 7,971,637 80.6%   NET REVENUES OVER \$ 350,715 \$ 293,347 \$ 1,255,073 \$ (349,472) \$ (1,006,905) \$ (1,006,905) \$ (1,006,905) \$ (1,006,905) \$ (1,006,905) \$ (1,006,905) \$ (1,006,905) \$ (1,006,905) \$ (1,006,905) \$ (1,006,905) \$ (1,006,905) \$ (1,006,905) \$ (1,006,905) \$ (1,006,905) \$ (1,006,905) \$ (1,006,905)                                                                                                                                                                                                                                                                                                                                                                                                                                                                                                                                                                                                                                                                                                                                                                                                                                                                                                                                                                                                                                                | •                           |            |            |         |                 |              |         |                |              |
| Activity Center 14,485 11,699 -19.2% \$ 112,999 \$ 114,769 1.6% \$ 134,539 85.3%   Information Technology 3,966 14,477 265.0% \$ 82,765 \$ 136,634 65.1% \$ 96,285 141.9%   Council Expenses 2,567 2,470 -3.8% \$ 40,023 \$ 38,041 -5.0% \$ 50,757 74.9%   Non Departmental 142,041 20,819 -85.3% \$ 1,359,300 \$ 2,307,796 69.8% \$ 2,542,450 90.8%   TOTAL EXPENDITURES \$ 560,650 \$ 478,498 -14.7% \$ 5,092,235 \$ 6,422,754 26.1% \$ 7,971,637 80.6%   NET REVENUES OVER \$ 350,715 \$ 293,347 \$ 1,255,073 \$ (349,472) \$ (1,006,905) \$ (1,006,905)                                                                                                                                                                                                                                                                                                                                                                                                                                                                                                                                                                                                                                                                                                                                                                                                                                                                                                                                                                                                                                                                                                                                                                                                                                                                                                                                                       | 2                           |            |            |         | * - ,           |              |         |                |              |
| Information Technology 3,966 14,477 265.0% \$ 82,765 \$ 136,634 65.1% \$ 96,285 141.9%   Council Expenses 2,567 2,470 -3.8% \$ 40,023 \$ 38,041 -5.0% \$ 50,757 74.9%   Non Departmental 142,041 20,819 -85.3% \$ 1,359,300 \$ 2,307,796 69.8% \$ 2,542,450 90.8%   TOTAL EXPENDITURES \$ 560,650 \$ 478,498 -14.7% \$ 5,092,235 \$ 6,422,754 26.1% \$ 7,971,637 80.6%   NET REVENUES OVER \$ 350,715 \$ 293,347 \$ 1,255,073 \$ (349,472) \$ (1,006,905) \$ (1,006,905)                                                                                                                                                                                                                                                                                                                                                                                                                                                                                                                                                                                                                                                                                                                                                                                                                                                                                                                                                                                                                                                                                                                                                                                                                                                                                                                                                                                                                                          |                             | ,          | · · · ·    |         |                 |              |         |                |              |
| Council Expenses<br>Non Departmental 2,567<br>142,041 2,470<br>20,819 -3.8%<br>-85.3% \$ 40,023<br>1,359,300 \$ 38,041<br>\$ 2,307,796 -5.0%<br>69.8% \$ 50,757 74.9%<br>90.8%   TOTAL EXPENDITURES \$ 560,650 \$ 478,498 -14.7% \$ 5,092,235 \$ 6,422,754 26.1% \$ 7,971,637 80.6%   NET REVENUES OVER<br>EXPENDITURES \$ 350,715 \$ 293,347 \$ 1,255,073 \$ (349,472) \$ (1,006,905) \$ (1,006,905)                                                                                                                                                                                                                                                                                                                                                                                                                                                                                                                                                                                                                                                                                                                                                                                                                                                                                                                                                                                                                                                                                                                                                                                                                                                                                                                                                                                                                                                                                                             |                             | · · · ·    |            |         |                 |              |         |                |              |
| Non Departmental   142,041   20,819   -85.3%   \$ 1,359,300   \$ 2,307,796   69.8%   \$ 2,542,450   90.8%     TOTAL EXPENDITURES   \$ 560,650   \$ 478,498   -14.7%   \$ 5,092,235   \$ 6,422,754   26.1%   \$ 7,971,637   80.6%     NET REVENUES OVER   \$ 350,715   \$ 293,347   \$ 1,255,073   \$ (349,472)   \$ (1,006,905)   \$ (1,006,905)                                                                                                                                                                                                                                                                                                                                                                                                                                                                                                                                                                                                                                                                                                                                                                                                                                                                                                                                                                                                                                                                                                                                                                                                                                                                                                                                                                                                                                                                                                                                                                  |                             | · · · ·    |            |         |                 |              |         |                |              |
| TOTAL EXPENDITURES \$ 560,650 \$ 478,498 -14.7% \$ 5,092,235 \$ 6,422,754 26.1% \$ 7,971,637 80.6%   NET REVENUES OVER \$ 350,715 \$ 293,347 \$ 1,255,073 \$ (349,472) \$ (1,006,905) \$ (1,006,905)                                                                                                                                                                                                                                                                                                                                                                                                                                                                                                                                                                                                                                                                                                                                                                                                                                                                                                                                                                                                                                                                                                                                                                                                                                                                                                                                                                                                                                                                                                                                                                                                                                                                                                              |                             |            |            |         |                 |              |         |                |              |
| NET REVENUES OVER   \$ 350,715   \$ 293,347   \$ 1,255,073   \$ (349,472)   \$ (1,006,905)                                                                                                                                                                                                                                                                                                                                                                                                                                                                                                                                                                                                                                                                                                                                                                                                                                                                                                                                                                                                                                                                                                                                                                                                                                                                                                                                                                                                                                                                                                                                                                                                                                                                                                                                                                                                                        | Non Departmental            | 142,041    | 20,819     | -85.3%  | \$ 1,359,300    | \$ 2,307,796 | 69.8%   | \$ 2,542,450   | 90.8%        |
| EXPENDITURES   \$ 350,715   \$ 293,347   \$ 1,255,073   \$ (349,472)   \$ (1,006,905)                                                                                                                                                                                                                                                                                                                                                                                                                                                                                                                                                                                                                                                                                                                                                                                                                                                                                                                                                                                                                                                                                                                                                                                                                                                                                                                                                                                                                                                                                                                                                                                                                                                                                                                                                                                                                             | TOTAL EXPENDITURES          | \$ 560,650 | \$ 478,498 | -14.7%  | \$ 5,092,235    | \$ 6,422,754 | 26.1%   | \$ 7,971,637   | 80.6%        |
| EXPENDITURES   \$ 350,715   \$ 293,347   \$ 1,255,073   \$ (349,472)   \$ (1,006,905)                                                                                                                                                                                                                                                                                                                                                                                                                                                                                                                                                                                                                                                                                                                                                                                                                                                                                                                                                                                                                                                                                                                                                                                                                                                                                                                                                                                                                                                                                                                                                                                                                                                                                                                                                                                                                             | NET REVENUES OVER           |            |            |         |                 |              |         |                |              |
| ENDING FUND BALANCE \$ 4,303,456 \$ 3,583,964 -16.7% \$ 2,926,531 122.46%                                                                                                                                                                                                                                                                                                                                                                                                                                                                                                                                                                                                                                                                                                                                                                                                                                                                                                                                                                                                                                                                                                                                                                                                                                                                                                                                                                                                                                                                                                                                                                                                                                                                                                                                                                                                                                         |                             | \$ 350,715 | \$ 293,347 |         | \$ 1,255,073    | \$ (349,472) |         | \$ (1,006,905) |              |
|                                                                                                                                                                                                                                                                                                                                                                                                                                                                                                                                                                                                                                                                                                                                                                                                                                                                                                                                                                                                                                                                                                                                                                                                                                                                                                                                                                                                                                                                                                                                                                                                                                                                                                                                                                                                                                                                                                                   | ENDING FUND BALANCE         |            |            |         | \$ 4,303,456    | \$ 3,583,964 | -16.7%  | \$ 2,926,531   | 122.46%      |