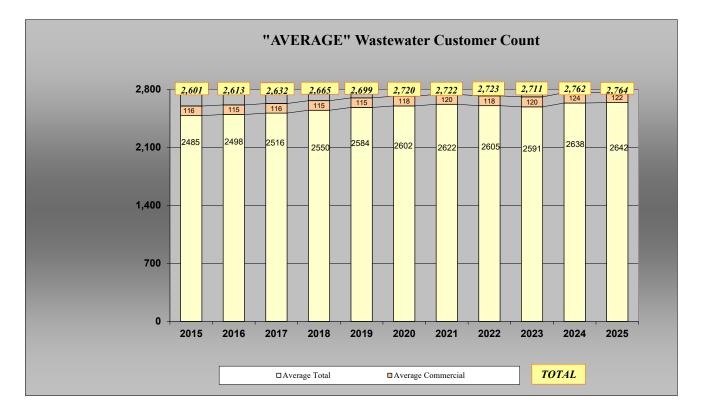

## FIRE DEPT FUND FISCAL YEAR 2025 MARCH

|                                   | Prior Year | <b>Current Year</b> | %      | Prior        | Current             | %      | Current Year       | YTD         |
|-----------------------------------|------------|---------------------|--------|--------------|---------------------|--------|--------------------|-------------|
|                                   | Month      | Month               | Change | Year-to-Date | Year-to-Date        | Change | Budget             | % of Budget |
| UNRESERVED CASH                   |            |                     |        |              |                     |        |                    |             |
| BALANCE FORWARD                   |            |                     |        | \$ -         | \$ 809,635          | -0-    | \$ 809,635         |             |
|                                   |            |                     |        |              |                     |        |                    |             |
| REVENUES                          |            |                     |        |              |                     |        |                    |             |
| Ad Valorem Tax                    | \$ -       | \$ 19,638           | -0-    | \$ -         | \$ 656,015          | -0-    | \$ 1,137,425       | 57.7%       |
| In Lieu of                        | -          | -                   | -0-    | \$ -         | \$-                 | -0-    | \$ -               | -0-         |
| Motor Vehicle Tax                 | -          | -                   | -0-    | \$ -         | \$-                 | -0-    | \$ 95,763          | 0.0%        |
| Recreational Vehicle Tax          | -          | -                   | -0-    | \$ -         | \$-                 | -0-    | \$ 1,482           | 0.0%        |
| Local Alcohol Liquor Tax          | -          | -                   | -0-    | \$ -         | \$-                 | -0-    | \$ 1,067           | 0.0%        |
| 16M and 20M Truck Tax             | -          | -                   | -0-    | \$ -         | \$ -                | -0-    | \$ 2,887           | 0.0%        |
| Neighborhood Revitalization       | -          | -                   | -0-    | \$ -         | \$ (4,330)          | -0-    | \$ -               | -0-         |
| Delaware Township                 | -          | -                   | -0-    | \$ -         | \$ 70,110           | -0-    | \$ 210,358         | 33.3%       |
| Interest Earnings                 | -          | -                   | -0-    | \$ -         | \$ 5,999            | -0-    | \$ 4,000           | 150.0%      |
|                                   | -          | -                   | -0-    | \$ -         | \$ -                | -0-    | \$ -               | -0-         |
|                                   | -          | -                   | -0-    | \$ -         | \$ -                | -0-    | \$ -               | -0-         |
|                                   | -          | -                   | -0-    | \$ -         | \$ -                | -0-    | \$ -               | -0-         |
|                                   |            |                     |        |              |                     |        |                    |             |
| TOTAL REVENUES                    | \$ -       | \$ 19,638           | -0-    | \$ -         | \$ 727,795          | -0-    | \$ 1,452,982       | 50.1%       |
|                                   |            |                     |        |              |                     |        |                    |             |
| EXPENDITURES                      | ¢          | ¢ 100.002           | 0      | 0            | ¢ 202.222           | 0      | <b>0</b> 1 202 (1) | 20.20/      |
| Operations                        | \$ -       | \$ 188,983          | -0-    | \$ -         | \$ 393,233          | -0-    | \$ 1,393,616       | 28.2%       |
| Acquisition                       | -          | -                   | -0-    | \$ -         | \$ -                | -0-    | \$ -               | -0-         |
|                                   | -          | -                   | -0-    | \$ -         | \$ -                | -0-    | \$ -               | -0-         |
|                                   | -          | -                   | -0-    | \$ -         | \$ -                | -0-    | \$ -               | -0-         |
|                                   | -          | -                   | -0-    | \$ -         | \$ -                | -0-    | \$-                | -0-         |
| TOTAL EVDENDITUDES                | ¢          | ¢ 100.002           | -0-    | Ø            | ¢ 202.222           | •      | 6 1 202 (1(        | 29.20/      |
| TOTAL EXPENDITURES                | \$ -       | \$ 188,983          | -0-    | \$ -         | \$ 393,233          | -0-    | \$ 1,393,616       | 28.2%       |
| NET REVENUES OVER                 |            |                     |        |              |                     |        |                    |             |
| NET REVENUES OVER<br>EXPENDITURES | e e        | 6 (1(0.240)         |        | ¢            | © 224 5 (2          |        | 6 50.200           |             |
| EAT ENDITURES                     | \$ -       | \$ (169,346)        |        | \$-          | \$ 334,562          |        | \$ 59,366          |             |
| ENDING FUND BALANCE               |            |                     |        | \$ -         | \$ 1,144,197        | -0-    | \$ 869,001         | 131.67%     |
| ENDING FUND DALANCE               |            |                     |        | Ψ -          | ф 1,177,1 <i>91</i> | -0-    | φ 007,001          | 131.07 /0   |