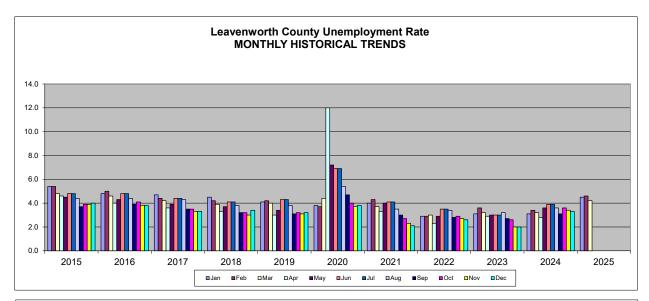

Following are the results from two key economic indicators of the U.S. Economy:

- *Federal Fund Rate*: The Federal Open Market Committee (FOMC) voted to keep the target range for federal funds rate at **4.25% to 4.50%**.
- <u>Unemployment Rate</u>: According to the Bureau of Labor Statistics, the national unemployment rate for March is 3.8 percent. The local unemployment rate for March is 4.2 percent.

Key economic indicators of the local economy continue to reflect the general state of the U.S. economy. Two out of five indicators monitored in the *Economic Indicators* portion of the monthly report are negative, one indicator is positive, and two indicators reflect a neutral trend. These indicators are discussed in detail in the attached *Economic Indicators Summary*.