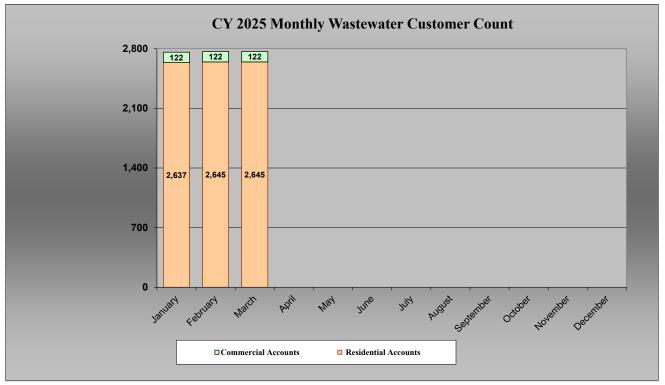

## FIRE DEPT FUND FISCAL YEAR 2025 MARCH

|                                   | Prior Year | <b>Current Year</b> | %      | Prior        | Current             | %      | Current Year       | YTD         |
|-----------------------------------|------------|---------------------|--------|--------------|---------------------|--------|--------------------|-------------|
|                                   | Month      | Month               | Change | Year-to-Date | Year-to-Date        | Change | Budget             | % of Budget |
| UNRESERVED CASH                   |            |                     |        |              |                     |        |                    |             |
| BALANCE FORWARD                   |            |                     |        | \$ -         | \$ 809,635          | -0-    | \$ 809,635         |             |
|                                   |            |                     |        |              |                     |        |                    |             |
| REVENUES                          |            |                     |        |              |                     |        |                    |             |
| Ad Valorem Tax                    | \$ -       | \$ 19,638           | -0-    | \$ -         | \$ 656,015          | -0-    | \$ 1,137,425       | 57.7%       |
| In Lieu of                        | -          | -                   | -0-    | \$ -         | \$-                 | -0-    | \$ -               | -0-         |
| Motor Vehicle Tax                 | -          | -                   | -0-    | \$ -         | \$-                 | -0-    | \$ 95,763          | 0.0%        |
| Recreational Vehicle Tax          | -          | -                   | -0-    | \$ -         | \$-                 | -0-    | \$ 1,482           | 0.0%        |
| Local Alcohol Liquor Tax          | -          | -                   | -0-    | \$ -         | \$-                 | -0-    | \$ 1,067           | 0.0%        |
| 16M and 20M Truck Tax             | -          | -                   | -0-    | \$ -         | \$ -                | -0-    | \$ 2,887           | 0.0%        |
| Neighborhood Revitalization       | -          | -                   | -0-    | \$ -         | \$ (4,330)          | -0-    | \$ -               | -0-         |
| Delaware Township                 | -          | -                   | -0-    | \$ -         | \$ 70,110           | -0-    | \$ 210,358         | 33.3%       |
| Interest Earnings                 | -          | -                   | -0-    | \$ -         | \$ 5,999            | -0-    | \$ 4,000           | 150.0%      |
|                                   | -          | -                   | -0-    | \$ -         | \$ -                | -0-    | \$ -               | -0-         |
|                                   | -          | -                   | -0-    | \$ -         | \$ -                | -0-    | \$ -               | -0-         |
|                                   | -          | -                   | -0-    | \$ -         | \$ -                | -0-    | \$ -               | -0-         |
|                                   |            |                     |        |              |                     |        |                    |             |
| TOTAL REVENUES                    | \$ -       | \$ 19,638           | -0-    | \$ -         | \$ 727,795          | -0-    | \$ 1,452,982       | 50.1%       |
|                                   |            |                     |        |              |                     |        |                    |             |
| EXPENDITURES                      | ¢          | ¢ 100.002           | 0      | 0            | ¢ 202.222           | 0      | <b>0</b> 1 202 (1) | 20.20/      |
| Operations                        | \$ -       | \$ 188,983          | -0-    | \$ -         | \$ 393,233          | -0-    | \$ 1,393,616       | 28.2%       |
| Acquisition                       | -          | -                   | -0-    | \$ -         | \$ -                | -0-    | \$ -               | -0-         |
|                                   | -          | -                   | -0-    | \$ -         | \$ -                | -0-    | \$ -               | -0-         |
|                                   | -          | -                   | -0-    | \$ -         | \$ -                | -0-    | \$ -               | -0-         |
|                                   | -          | -                   | -0-    | \$ -         | \$ -                | -0-    | \$-                | -0-         |
| TOTAL EVDENDITUDES                | ¢          | ¢ 100.002           | -0-    | Ø            | ¢ 202.222           | •      | 6 1 202 (1(        | 29.20/      |
| TOTAL EXPENDITURES                | \$ -       | \$ 188,983          | -0-    | \$ -         | \$ 393,233          | -0-    | \$ 1,393,616       | 28.2%       |
| NET REVENUES OVER                 |            |                     |        |              |                     |        |                    |             |
| NET REVENUES OVER<br>EXPENDITURES | e e        | 6 (1(0.240)         |        | ¢            | © 224 5 (2          |        | 6 50.200           |             |
| EAT ENDITURES                     | \$ -       | \$ (169,346)        |        | \$-          | \$ 334,562          |        | \$ 59,366          |             |
| ENDING FUND BALANCE               |            |                     |        | \$ -         | \$ 1,144,197        | -0-    | \$ 869,001         | 131.67%     |
| ENDING FUND DALANCE               |            |                     |        | Ψ -          | ф 1,177,1 <i>91</i> | -0-    | φ 007,001          | 131.07 /0   |