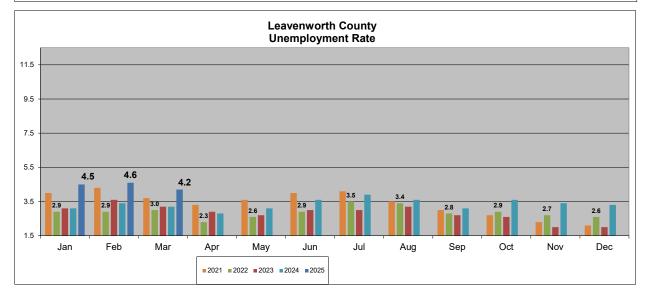

Following are the results from two key economic indicators of the U.S. Economy:

- *Federal Fund Rate*: The Federal Open Market Committee (FOMC) voted to keep the target range for federal funds rate at **4.25% to 4.50%**.
- <u>Unemployment Rate</u>: According to the Bureau of Labor Statistics, the national unemployment rate for March is 3.8 percent. The local unemployment rate for March is 4.2 percent.

Key economic indicators of the local economy continue to reflect the general state of the U.S. economy. Two out of five indicators monitored in the *Economic Indicators* portion of the monthly report are negative, one indicator is positive, and two indicators reflect a neutral trend. These indicators are discussed in detail in the attached *Economic Indicators Summary*.