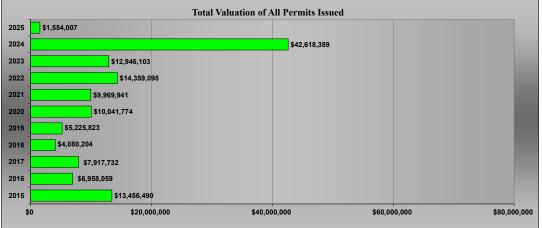

## SOLID WASTE FUND FISCAL YEAR 2025 MARCH

|                          | Prior Year | Current Year | %      |    | Prior       |    | Current     | %      | Cu | rrent Year | YTD         |
|--------------------------|------------|--------------|--------|----|-------------|----|-------------|--------|----|------------|-------------|
|                          | Month      | Month        | Change | Ye | ear-to-Date | Ye | ear-to-Date | Change |    | Budget     | % of Budget |
| UNRESERVED CASH          |            |              |        |    |             |    |             |        |    |            |             |
| BALANCE FORWARD          |            |              |        | \$ | 139,453     | \$ | 150,316     | 7.8%   | \$ | 150,316    |             |
|                          |            |              |        |    |             |    |             |        |    |            |             |
| REVENUES                 |            |              |        |    |             |    |             |        |    |            |             |
| Usage Charges            | \$ 50,259  | \$ 53,739    | 6.9%   | \$ | 149,954     | \$ | 161,501     | 7.7%   | \$ | 575,000    | 28.1%       |
| City Service Charge      |            | 15           | -0-    | \$ | 278         | \$ | 300         | 8.1%   | \$ | 1,500      | 20.0%       |
| Late Charges & Penalties | 4,503      | 5,861        | 30.1%  | \$ | 13,181      | \$ | 16,585      | 25.8%  | \$ | 55,000     | 30.2%       |
| Collections Revenue      | 994        | 1,069        | 7.6%   | \$ | 8,816       | \$ | 12,416      | 40.8%  | \$ | 10,000     | 124.2%      |
| Interest & Misc Revenues | 269        | 198          | -26.4% | \$ | 758         | \$ | 1,186       | 56.5%  | \$ | 2,800      | 42.3%       |
| Reimbursed Expenses      | 128        | 40           | -68.8% | \$ | 368         | \$ | 220         | -40.2% | \$ | 1,000      | 22.0%       |
|                          |            |              |        |    |             |    |             |        |    |            |             |
| TOTAL REVENUES           | \$ 56,153  | \$ 60,922    | 8.5%   | \$ | 173,355     | \$ | 192,207     | 10.9%  | \$ | 645,300    | 29.8%       |
|                          |            |              |        |    |             |    |             |        |    |            |             |
| EXPENDITURES             |            |              |        |    |             |    |             |        |    |            |             |
| Operations               | -          | _            | -0-    | \$ | -           | \$ | _           | -0-    | \$ | -          | -0-         |
| Recycling Expense        | -          | _            | -0-    | \$ | -           | \$ | _           | -0-    | \$ | 1.500      | 0.0%        |
| Solid Waste Contract     | 51,326     | 54,295       | 5.8%   | \$ | 102,652     | \$ | 108,590     | 5.8%   | \$ | 600.000    | 18.1%       |
| Bad Debt                 |            | -            | -0-    | \$ |             | \$ |             | -0-    | Ŝ  | 30.000     | 0.0%        |
| Transfer to General Fund | -          | _            | -0-    | \$ | -           | \$ | _           | -0-    | \$ |            | -0-         |
|                          |            |              | 0      | Ψ  |             | Ψ  |             |        | -  |            |             |
| TOTAL EXPENDITURES       | \$ 51,326  | \$ 54,295    | 5.8%   | \$ | 102,652     | \$ | 108,590     | 5.8%   | \$ | 631,500    | 17.2%       |
|                          |            |              |        |    | ·           |    |             |        |    | ·          |             |
| NET REVENUES OVER        |            |              |        |    |             |    |             |        |    |            |             |
| EXPENDITURES             | \$ 4,827   | \$ 6,627     |        | \$ | 70,703      | \$ | 83,618      |        | \$ | 13,800     |             |
|                          |            |              |        |    |             |    |             |        |    |            |             |
| ENDING FUND BALANCE      |            |              |        | \$ | 210,156     | \$ | 233,934     | 11.3%  | \$ | 164,116    | 142.5%      |