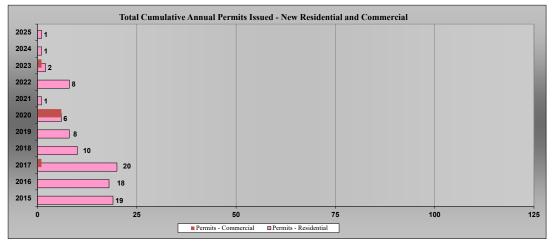

5,113 for the same period.

## **PERMITS AND FEES:**

## (NEUTRAL)

The City issued 89 permits valued at \$1,554,007 between January and March 2025, which included 1 new residential permit. This reflects a decrease over the previous year's 89 permits valued at \$903,469 for the first quarter. No new residential or commercial permits were issued during this period.

## **UTILITY CUSTOMERS:**

## (NEUTRAL)

The first quarter's final billing cycles reflected 2,637 (January) and 2,645 (February and March) residential accounts billed: and 122 (January, February, and March) commercial accounts billed for the same period.

#### UNEMPLOYMENT RATE











#### City and County Sales and Use Tax CY 2022- 2025 Year-to-Date Revenue Comparison







### PERMITS ISSUED AND TOTAL VALUATION HISTORY









## WASTEWATER UTILITY CUSTOMER HISTORY







End of Report