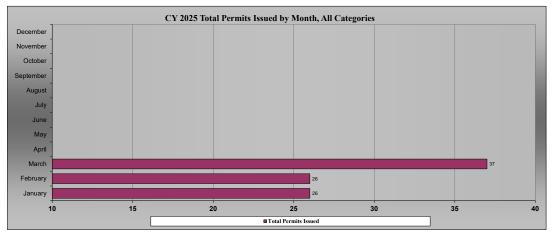

$25,113 for the same period.

## **PERMITS AND FEES:**

## (NEUTRAL)

The City issued 89 permits valued at \$1,554,007 between January and March 2025, which included 1 new residential permit. This reflects a decrease over the previous year's 89 permits valued at \$903,469 for the first quarter. No new residential or commercial permits were issued during this period.

## **UTILITY CUSTOMERS:**

## (NEUTRAL)

The first quarter's final billing cycles reflected 2,637 (January) and 2,645 (February and March) residential accounts billed: and 122 (January, February, and March) commercial accounts billed for the same period.

#### UNEMPLOYMENT RATE











#### City and County Sales and Use Tax CY 2022- 2025 Year-to-Date Revenue Comparison







### PERMITS ISSUED AND TOTAL VALUATION HISTORY









## WASTEWATER UTILITY CUSTOMER HISTORY







End of Report