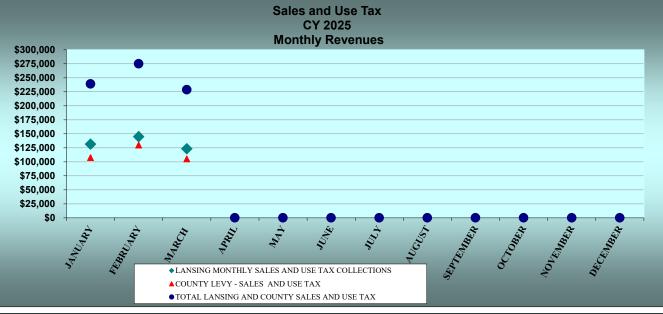

## **GENERAL FUND**

- The beginning unreserved cash fund balance for CY2025 was \$2,722,509.
- Ad Valorem revenues collected through March totaled \$1,642,990, approximately 57.7% of the annual budgeted ad valorem, and 10.8% lower than last year's \$1,842,059 receipts through March.
- Combined Local and County Sales and Use taxes collected in March totaled \$228,651 a 13.28% increase over the same period last year (\$201,853). Year-to-date Sales and Use Tax receipts total \$742,652 a 10.57% increase over last year's \$671,680 total.
- Year-to-date Franchise fees of \$220,289 are higher than last year's March total of \$128,760.
- Year-to-date Court Fines & Fees totaled \$90,161, a 51.5 % increase from last year's \$59,493.
- Total General Fund revenues year to date through March were \$2,819,483 as compared to \$3,016,831 over the same period last year. Total revenues collected are 38.9% of the annual budget.
- All operating departments remain within expectations for their budget authority, with total expenditures of \$810,300 for March, as compared to \$707,852 last year. Additionally, year-to-date expenditures across departments totaled \$2,155,590, a 2.7% decrease over last year's \$2,215,688. The estimated month end unreserved cash fund balance is \$3,386,402.