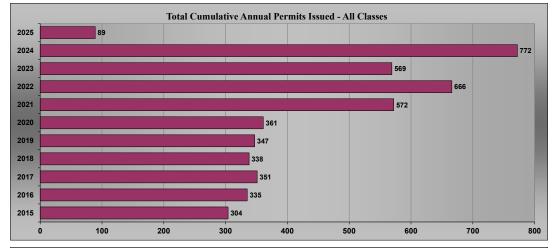

113 for the same period.

## **PERMITS AND FEES:**

## (NEUTRAL)

The City issued 89 permits valued at \$1,554,007 between January and March 2025, which included 1 new residential permit. This reflects a decrease over the previous year's 89 permits valued at \$903,469 for the first quarter. No new residential or commercial permits were issued during this period.

## **UTILITY CUSTOMERS:**

## (NEUTRAL)

The first quarter's final billing cycles reflected 2,637 (January) and 2,645 (February and March) residential accounts billed: and 122 (January, February, and March) commercial accounts billed for the same period.

#### UNEMPLOYMENT RATE











#### City and County Sales and Use Tax CY 2022- 2025 Year-to-Date Revenue Comparison







### PERMITS ISSUED AND TOTAL VALUATION HISTORY









## WASTEWATER UTILITY CUSTOMER HISTORY







End of Report