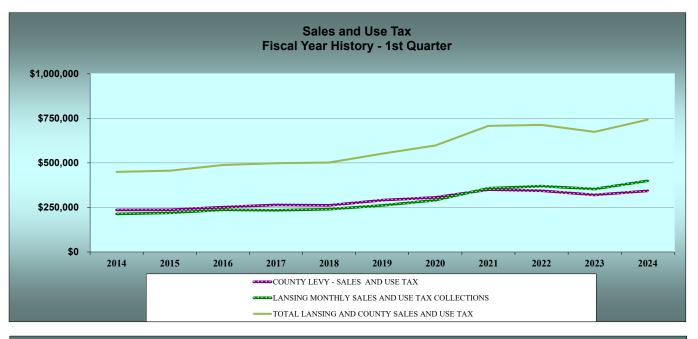

## GENERAL FUND FISCAL YEAR 2025 MARCH

| UNRESERVED CASH<br>BALANCE FORWARDsssssssssssssssssssssssssssssssssssssssssssssssssssssssssssssssssssssssssssssssssssssssssssssssssssssssssssssssssssssssssssssssssssssssssssssssssssssssssssssssssssssssssssssssssssssssssssssssssssssss <th>Budget<br/>2,722,509</th> <th>% of Budget</th>                                                                                                                                                                                                                                                                                                                                                                                                                                                                                                                                                                                                                                                                                                                                                                                                                                                                                                                                                                                          | Budget<br>2,722,509 | % of Budget    |
|---------------------------------------------------------------------------------------------------------------------------------------------------------------------------------------------------------------------------------------------------------------------------------------------------------------------------------------------------------------------------------------------------------------------------------------------------------------------------------------------------------------------------------------------------------------------------------------------------------------------------------------------------------------------------------------------------------------------------------------------------------------------------------------------------------------------------------------------------------------------------------------------------------------------------------------------------------------------------------------------------------------------------------------------------------------------------------------------------------------------------------------------------------------------------------------------------------------------------------------------------------------------------------------|---------------------|----------------|
| BALANCE FORWARD         \$ 3,311,391         \$ 2,722,509         -17.8%         \$           REVENUES         Ad Valorem Tax         \$ 35,112         \$ 49,182         40.1%         \$ 1,842,059         \$ 1,642,990         -10.8%         \$           In Lieu of         4,279         5,351         25.1%         \$ 17,902         \$ 11,330         -36.7%         \$           Motor Vehicle Tax         22,072         23,214         5.2%         \$ 33,590         \$ 37,927         12.9%         \$           Recreational Vehicle Tax         177         242         36.9%         \$ 194         \$ 475         144.3%         \$           Local Alcohol Liquor Tax         3,033         5,208         71.7%         \$ 3,033         \$ 5,208         71.7%         \$           IoM and 20M Truck Tax         2,369         314         -86.7%         \$ 3,614         \$ 2,068         42.8%         \$           Local Sales & Use Tax         230,510         268,259         16.4%         \$ 351,424         \$ 399,743         13.7%         \$           County Sales & Use Tax         209,805         235,359         12.2%         \$ 320,256         \$ 342,910         7.11%         \$           Franchise Taxes         3,8768         146,837 | 2,722,509           |                |
| REVENUES<br>Ad Valorem Tax\$ $35,112$ \$ $49,182$ $40.1\%$ \$ $1,842,059$ \$ $1,642,990$ $-10.8\%$ \$<br>SIn Lieu of $4,279$ $5,351$ $25.1\%$ \$ $17,902$ \$ $11,330$ $-36.7\%$ \$<br>SMotor Vehicle Tax $22,072$ $23,214$ $5.2\%$ \$ $33,590$ \$ $37,927$ $12.9\%$ \$<br>                                                                                                                                                                                                                                                                                                                                                                                                                                                                                                                                                                                                                                                                                                                                                                                                                                                                                                                                                                                                            | 2,722,509           |                |
| Ad Valorem Tax\$ $35,112$ \$ $49,182$ $40.1\%$ \$ $1,842,059$ \$ $1,642,990$ $-10.8\%$ \$In Lieu of $4,279$ $5,351$ $25.1\%$ \$ $17,902$ \$ $11,330$ $-36.7\%$ \$Motor Vehicle Tax $22,072$ $23,214$ $5.2\%$ \$ $33,590$ \$ $37,927$ $12.9\%$ \$Recreational Vehicle Tax $177$ $242$ $36.9\%$ \$ $194$ \$ $475$ $144.3\%$ \$Local Alcohol Liquor Tax $3,033$ $5,208$ $71.7\%$ \$ $3,033$ \$ $5,208$ $71.7\%$ \$IoM and 20M Truck Tax $2,369$ $314$ $-86.7\%$ \$ $3,614$ \$ $2,068$ $42.8\%$ \$Neighborhood Revitalization\$ (14,618)\$ (10,845) $-25.8\%$ \$Local Sales & Use Tax $230,510$ $268,259$ $16.4\%$ \$ $351,424$ \$ $399,743$ $13.7\%$ \$County Sales & Use Tax $209,805$ $235,359$ $12.2\%$ \$ $320,256$ \$ $342,910$ $7.1\%$ \$Franchise Taxes $38,768$ $146,837$ $278.8\%$ \$ $128,760$ \$ $220,289$ $71.1\%$ \$Court Seas and Fines $22,231$ $29,156$ $31.2\%$ \$ $3,224$ \$ $3,325$ $6.5\%$ \$Animal Control $1,185$ $733$ $-38.2\%$ \$ $31,914$ \$ $43,563$ $36.5\%$ \$Court Fees and Fines $22,231$ $29,156$ $31.2\%$ \$ $31,914$ \$ $43,563$ $36.5\%$ \$Animal Control $1,185$ $7133$ $-38.2\%$ \$ $31,9$                                                                                                                                                          |                     |                |
| Ad Valorem Tax\$ $35,112$ \$ $49,182$ $40.1\%$ \$ $1,842,059$ \$ $1,642,990$ $-10.8\%$ \$In Lieu of $4,279$ $5,351$ $25.1\%$ \$ $17,902$ \$ $11,330$ $-36.7\%$ \$Motor Vehicle Tax $22,072$ $23,214$ $5.2\%$ \$ $33,590$ \$ $37,927$ $12.9\%$ \$Recreational Vehicle Tax $177$ $242$ $36.9\%$ \$ $194$ \$ $475$ $144.3\%$ \$Local Alcohol Liquor Tax $3,033$ $5,208$ $71.7\%$ \$ $3,033$ \$ $5,208$ $71.7\%$ \$IoM and 20M Truck Tax $2,369$ $314$ $-86.7\%$ \$ $3,614$ \$ $2,068$ $42.8\%$ \$Neighborhood Revitalization\$ (14,618)\$ (10,845) $-25.8\%$ \$Local Sales & Use Tax $230,510$ $268,259$ $16.4\%$ \$ $351,424$ \$ $399,743$ $13.7\%$ \$County Sales & Use Tax $209,805$ $235,359$ $12.2\%$ \$ $320,256$ \$ $342,910$ $7.1\%$ \$Franchise Taxes $38,768$ $146,837$ $278.8\%$ \$ $128,760$ \$ $220,289$ $71.1\%$ \$Court Seas and Fines $22,231$ $29,156$ $31.2\%$ \$ $3,224$ \$ $3,325$ $6.5\%$ \$Animal Control $1,185$ $733$ $-38.2\%$ \$ $31,914$ \$ $43,563$ $36.5\%$ \$Court Fees and Fines $22,231$ $29,156$ $31.2\%$ \$ $31,914$ \$ $43,563$ $36.5\%$ \$Animal Control $1,185$ $7133$ $-38.2\%$ \$ $31,9$                                                                                                                                                          |                     |                |
| $ \begin{array}{ c c c c c c c c c c c c c c c c c c c$                                                                                                                                                                                                                                                                                                                                                                                                                                                                                                                                                                                                                                                                                                                                                                                                                                                                                                                                                                                                                                                                                                                                                                                                                               | 2 9 4 9 6 9 1       | 67.70/         |
| Motor Vehicle Tax $22,072$ $23,214$ $5.2\%$ $\$$ $33,590$ $\$$ $37,927$ $12.9\%$ $\$$ Recreational Vehicle Tax $177$ $242$ $36.9\%$ $\$$ $194$ $\$$ $475$ $144.3\%$ $\$$ Local Alcohol Liquor Tax $3,033$ $5,208$ $71.7\%$ $\$$ $3,033$ $\$$ $5,208$ $71.7\%$ $\$$ 16M and 20M Truck Tax $2,369$ $314$ $-86.7\%$ $\$$ $3,614$ $$2,068$ $-42.8\%$ $\$$ Neighborhood Revitalization $  -0 \$$ $(14,618)$ $\$$ $(10,845)$ $-25.8\%$ $\$$ Local Sales & Use Tax $230,510$ $268,259$ $16.4\%$ $\$$ $351,424$ $\$$ $399,743$ $13.7\%$ $\$$ County Sales & Use Tax $209,805$ $235,359$ $12.2\%$ $\$$ $320,256$ $$342,910$ $7.1\%$ $\$$ Franchise Taxes $38,768$ $146,837$ $278.8\%$ $$128,760$ $$220,289$ $71.1\%$ $$$Licenses1,8802,73545.5\%$10,495$11,299-0 $$Permits6,3105,408-14.3\%$12,421$15,28523.1\%$$Court Fees and Fines22,23129,15631.2\%$59,493$90,16151.5\%$$Animal Control1,185733-38.2\%$3,940$3,530-10.4\%$$Activity Center95915863.2\%$3,940$3,530-10.4\%$                                                                                                                                                                                                                                                                                                                 | 2,848,681           | 57.7%          |
| Recreational Vehicle Tax177242 $36.9\%$ \$194\$475 $144.3\%$ \$Local Alcohol Liquor Tax $3,033$ $5,208$ $71.7\%$ \$ $3,033$ \$ $5,208$ $71.7\%$ \$16M and 20M Truck Tax $2,369$ $314$ $-86.7\%$ \$ $3,033$ \$ $5,208$ $71.7\%$ \$Neighborhood Revitalization0-\$ $(14,618)$ \$ $(10,845)$ $-25.8\%$ \$Local Sales & Use Tax $230,510$ $268,259$ $16.4\%$ \$ $351,424$ \$ $399,743$ $13.7\%$ \$County Sales & Use Tax $209,805$ $235,359$ $12.2\%$ \$ $320,256$ \$ $342,910$ $7.1\%$ \$Franchise Taxes $38,768$ $146,837$ $278.8\%$ \$ $128,760$ \$ $220,289$ $71.1\%$ \$Licenses $1,880$ $2,735$ $45.5\%$ \$ $10,495$ \$ $11,299$ $-0-$ \$Permits $6,310$ $5,408$ $-14.3\%$ \$ $12,421$ \$ $15,285$ $23.1\%$ \$Court Fees and Fines $22,231$ $29,156$ $31.2\%$ \$ $3,940$ \$ $3,530$ $-10.4\%$ \$Animal Control $1,185$ $733$ $-38.2\%$ \$ $3,940$ \$ $3,530$ $-10.4\%$ \$Activity Center $555$ $(165)$ $-129.7\%$ \$ $305$ \$ $215$ $-29.5\%$ \$Interest Earnings $14,319$ $24,605$ $71.8\%$ \$                                                                                                                                                                                                                                                                                      | -                   | -0-            |
| Local Alcohol Liquor Tax $3,033$ $5,208$ $71.7\%$ $\$$ $3,033$ $\$$ $5,208$ $71.7\%$ $\$$ 16M and 20M Truck Tax $2,369$ $314$ $-86.7\%$ $\$$ $3,614$ $\$$ $2,068$ $-42.8\%$ $\$$ Neighborhood Revitalization $  -0 \$$ $(14,618)$ $\$$ $(10,845)$ $-25.8\%$ $\$$ Local Sales & Use Tax $230,510$ $268,259$ $16.4\%$ $\$$ $351,424$ $\$$ $399,743$ $13.7\%$ $\$$ County Sales & Use Tax $209,805$ $235,359$ $12.2\%$ $\$$ $320,256$ $$342,910$ $7.1\%$ $\$$ Franchise Taxes $38,768$ $146,837$ $278.8\%$ $$128,760$ $$220,289$ $71.1\%$ $$$$ Licenses $1,880$ $2,735$ $45.5\%$ $$10,495$ $$11,299$ $-0 $$$ Permits $6,310$ $5,408$ $-14.3\%$ $$12,421$ $$15,285$ $23.1\%$ $$$$ Court Fees and Fines $22,231$ $29,156$ $31.2\%$ $$59,493$ $$90,161$ $51.5\%$ $$$$ Animal Control $1,185$ $733$ $-38.2\%$ $$3,304$ $$3,530$ $-10.4\%$ $$$$ Activity Center $95$ $915$ $863.2\%$ $$3.940$ $$3,530$ $-10.4\%$ $$$$ Activity Center $555$ $(165)$ $-129.7\%$ $$305$ $$215$ $-29.5\%$ $$$$ Interest Earnings $14,319$ $24,605$ $71.8\%$ $$31,914$ $$43,563$ $36.5\%$ $$$$ Other </td <td>294,510</td> <td>12.9%</td>                                                                                                                                                                         | 294,510             | 12.9%          |
| 16M and 20M Truck Tax2,369 $314$ $-86.7\%$ \$ $3,614$ \$ $2,068$ $-42.8\%$ \$Neighborhood Revitalization\$ $(14,618)$ \$ $(10,845)$ $-25.8\%$ \$Local Sales & Use Tax230,510268,25916.4%\$ $351,424$ \$ $399,743$ 13.7%\$County Sales & Use Tax209,805235,35912.2%\$ $320,256$ \$ $342,910$ $7.1\%$ \$Franchise Taxes38,768146,837278.8%\$128,760\$ $220,289$ $71.1\%$ \$Licenses1,8802,73545.5%\$10,495\$11,299-0-\$Permits6,3105,408-14.3%\$12,421\$15,28523.1%\$Court Fees and Fines22,23129,15631.2%\$ $59,493$ $90,161$ $51.5\%$ \$Animal Control1,185733-38.2%\$ $3,123$ $3,325$ $6.5\%$ \$Community Center95915 $863.2\%$ \$ $31,914$ \$ $43,563$ $36.5\%$ \$Interest Earnings14,31924,605 $71.8\%$ \$ $31,914$ \$ $43,563$ $36.5\%$ \$GrantsTransfers183,748100.0%\$183,748100.0%\$                                                                                                                                                                                                                                                                                                                                                                                                                                                                                           | 4,165<br>16,969     | 11.4%<br>30.7% |
| Neighborhood Revitalization </td <td>8,563</td> <td>24.2%</td>                                                                                                                                                                                                                                                                                                                                                                                                                                                                                                                                                                                                                                                                                                                                                                                                                                                                                                                                                                                                                                                                                                                                                                                                                        | 8,563               | 24.2%          |
| Local Sales & Use Tax230,510 $268,259$ $16.4\%$ \$ $351,424$ \$ $399,743$ $13.7\%$ \$County Sales & Use Tax209,805 $235,359$ $12.2\%$ \$ $320,256$ \$ $342,910$ $7.1\%$ \$Franchise Taxes $38,768$ $146,837$ $278.8\%$ \$ $128,760$ \$ $220,289$ $71.1\%$ \$Licenses $1,880$ $2,735$ $45.5\%$ \$ $10,495$ \$ $11,299$ $-0-$ \$Permits $6,310$ $5,408$ $-14.3\%$ \$ $12,421$ \$ $15,285$ $23.1\%$ \$Court Fees and Fines $22,231$ $29,156$ $31.2\%$ \$ $59,493$ \$ $90,161$ $51.5\%$ \$Animal Control $1,185$ $733$ $-38.2\%$ \$ $3,123$ \$ $3,325$ $6.5\%$ \$Community Center $95$ $915$ $863.2\%$ \$ $3,940$ \$ $3,530$ $-10.4\%$ \$Activity Center $555$ $(165)$ $-129.7\%$ \$ $305$ \$ $215$ $-29.5\%$ \$Interest Earnings $14,319$ $24,605$ $71.8\%$ \$ $31,914$ \$ $43,563$ $36.5\%$ \$GrantsTransfers $183,748$ - $-100.0\%$ \$ $183,748$ - $-100.0\%$ \$Other-10 $-0-$ \$ $25,178$ $10$ $-100.0\%$ \$                                                                                                                                                                                                                                                                                                                                                                          | 8,505               | -0-            |
| County Sales & Use Tax209,805 $235,359$ $12.2\%$ \$ $320,256$ \$ $342,910$ $7.1\%$ \$Franchise Taxes $38,768$ $146,837$ $278.8\%$ \$ $128,760$ \$ $220,289$ $71.1\%$ \$Licenses $1,880$ $2,735$ $45.5\%$ \$ $10,495$ \$ $11,299$ $-0-$ \$Permits $6,310$ $5,408$ $-14.3\%$ \$ $12,421$ \$ $15,285$ $23.1\%$ \$Court Fees and Fines $22,231$ $29,156$ $31.2\%$ \$ $59,493$ \$ $90,161$ $51.5\%$ \$Animal Control $1,185$ $733$ $-38.2\%$ \$ $3,123$ \$ $3,325$ $6.5\%$ \$Community Center $95$ $915$ $863.2\%$ \$ $3,940$ \$ $3,530$ $-10.4\%$ \$Activity Center $555$ $(165)$ $-129.7\%$ \$ $305$ \$ $215$ $-29.5\%$ \$Interest Earnings $14,319$ $24,605$ $71.8\%$ \$ $31,914$ \$ $43,563$ $36.5\%$ \$GrantsTransfers $183,748$ - $-100.0\%$ \$ $183,748$ - $-100.0\%$ \$Other-10 $-0-$ \$ $25,178$ $10$ $-100.0\%$ \$                                                                                                                                                                                                                                                                                                                                                                                                                                                               | 1,460,000           | 27.4%          |
| Franchise Taxes $38,768$ $146,837$ $278.8\%$ \$ $128,760$ \$ $220,289$ $71.1\%$ \$Licenses $1,880$ $2,735$ $45.5\%$ \$ $10,495$ \$ $11,299$ $-0-$ Permits $6,310$ $5,408$ $-14.3\%$ \$ $12,421$ \$ $15,285$ $23.1\%$ Court Fees and Fines $22,231$ $29,156$ $31.2\%$ \$ $59,493$ \$ $90,161$ $51.5\%$ \$Animal Control $1,185$ $733$ $-38.2\%$ \$ $3,123$ \$ $3,325$ $6.5\%$ \$Community Center $95$ $915$ $863.2\%$ \$ $3,940$ \$ $3,530$ $-10.4\%$ \$Activity Center $555$ $(165)$ $-129.7\%$ \$ $305$ \$ $215$ $-29.5\%$ \$Interest Earnings $14,319$ $24,605$ $71.8\%$ \$ $31,914$ \$ $43,563$ $36.5\%$ \$GrantsTransfers $183,748$ 100.0\%\$ $183,748$ 100.0\%\$Other-10-0-\$ $25,178$ 10-100.0\%\$                                                                                                                                                                                                                                                                                                                                                                                                                                                                                                                                                                              | 1,400,000           | 25.4%          |
| Licenses $1,880$ $2,735$ $45.5\%$ $\$$ $10,495$ $\$$ $11,299$ $-0 \$$ Permits $6,310$ $5,408$ $-14.3\%$ $\$$ $12,421$ $\$$ $15,285$ $23.1\%$ $\$$ Court Fees and Fines $22,231$ $29,156$ $31.2\%$ $\$$ $59,493$ $$90,161$ $51.5\%$ $\$$ Animal Control $1,185$ $733$ $-38.2\%$ $\$$ $3,123$ $\$$ $3,325$ $6.5\%$ $\$$ Community Center $95$ $915$ $863.2\%$ $\$$ $3,940$ $\$$ $3,530$ $-10.4\%$ $\$$ Activity Center $555$ $(165)$ $-129.7\%$ $\$$ $305$ $$215$ $-29.5\%$ $\$$ Interest Earnings $14,319$ $24,605$ $71.8\%$ $\$$ $31,914$ $\$$ $43,563$ $36.5\%$ $\$$ GrantsTransfers $183,748$ - $-100.0\%$ $\$$ $183,748$ $$ -100.0\%$ $$$Other-10-0-$$25,178$10-100.0\%$$$                                                                                                                                                                                                                                                                                                                                                                                                                                                                                                                                                                                                         | 741,800             | 29.7%          |
| Permits $6,310$ $5,408$ $-14.3\%$ $\$$ $12,421$ $\$$ $15,285$ $23.1\%$ $\$$ Court Fees and Fines $22,231$ $29,156$ $31.2\%$ $\$$ $59,493$ $\$$ $90,161$ $51.5\%$ $\$$ Animal Control $1,185$ $733$ $-38.2\%$ $\$$ $3,123$ $\$$ $3,325$ $6.5\%$ $\$$ Community Center $95$ $915$ $863.2\%$ $\$$ $3,940$ $\$$ $3,530$ $-10.4\%$ $\$$ Activity Center $555$ $(165)$ $-129.7\%$ $\$$ $305$ $$215$ $-29.5\%$ $\$$ Interest Earnings $14,319$ $24,605$ $71.8\%$ $\$$ $31,914$ $\$$ $43,563$ $36.5\%$ $\$$ GrantsTransfers $183,748$ - $-100.0\%$ $\$$ $183,748$ $$ -100.0\%$ $$$ Other-10-0- $$$25,178$ $$10$ $-100.0\%$ $$$$                                                                                                                                                                                                                                                                                                                                                                                                                                                                                                                                                                                                                                                               | 55,000              | 29.7%          |
| Court Fees and Fines $22,231$ $29,156$ $31.2\%$ \$ $59,493$ \$ $90,161$ $51.5\%$ \$Animal Control $1,185$ $733$ $-38.2\%$ \$ $3,123$ \$ $3,325$ $6.5\%$ \$Community Center $95$ $915$ $863.2\%$ \$ $3,940$ \$ $3,530$ $-10.4\%$ \$Activity Center $555$ $(165)$ $-129.7\%$ \$ $305$ \$ $215$ $-29.5\%$ \$Interest Earnings $14,319$ $24,605$ $71.8\%$ \$ $31,914$ \$ $43,563$ $36.5\%$ \$Grants\$Transfers $183,748$ - $-100.0\%$ \$ $183,748$ \$ - $-100.0\%$ \$Other-10-0-\$ $25,178$ \$ 10 $-100.0\%$ \$                                                                                                                                                                                                                                                                                                                                                                                                                                                                                                                                                                                                                                                                                                                                                                           | 96,000              | 15.9%          |
| Animal Control         1,185         733         -38.2%         \$ 3,123         \$ 3,325         6.5%         \$           Community Center         95         915         863.2%         \$ 3,940         \$ 3,530         -10.4%         \$           Activity Center         555         (165)         -129.7%         \$ 305         \$ 215         -29.5%         \$           Interest Earnings         14,319         24,605         71.8%         \$ 31,914         \$ 43,563         36.5%         \$           Grants         -         -         -0-         \$         -         -0-         \$         -         -0-         \$         -         0-0-         \$         \$         100.0%         \$         183,748         -         -100.0%         \$         183,748         \$         -         -100.0%         \$         5         10         -100.0%         \$                                                                                                                                                                                                                                                                                                                                                                                             | 376,300             | 24.0%          |
| Community Center         95         915         863.2%         \$ 3,940         \$ 3,530         -10.4%         \$           Activity Center         555         (165)         -129.7%         \$ 305         \$ 215         -29.5%         \$           Interest Earnings         14,319         24,605         71.8%         \$ 31,914         \$ 43,563         36.5%         \$           Grants         -         -         -0-         \$         -         -0-         \$           Transfers         183,748         -         -100.0%         \$ 183,748         \$         -         -100.0%         \$           Other         -         10         -0-         \$ 25,178         \$ 10         -100.0%         \$                                                                                                                                                                                                                                                                                                                                                                                                                                                                                                                                                         | 15,000              | 22.2%          |
| Activity Center         555         (165)         -129.7%         \$ 305         215         -29.5%         \$           Interest Earnings         14,319         24,605         71.8%         \$ 31,914         \$ 43,563         36.5%         \$           Grants         -         -0-         \$         -         -0-         \$         -         -0-         \$           Transfers         183,748         -         -100.0%         \$ 183,748         \$ -         -100.0%         \$           Other         -         10         -0-         \$ 25,178         \$ 10         -100.0%         \$                                                                                                                                                                                                                                                                                                                                                                                                                                                                                                                                                                                                                                                                          | 13,000              | 27.2%          |
| Interest Earnings         14,319         24,605         71.8%         \$ 31,914         \$ 43,563         36.5%         \$           Grants         -         -         -0-         \$         -         \$         -         -0-         \$         \$         36.5%         \$         \$         \$         10         -0-         \$         \$         -0-         \$         \$         -         -0-         \$         \$         -0-         \$         \$         -0-         \$         \$         \$         -0-         \$         \$         -0-         \$         \$         \$         -0-         \$         \$         \$         -0-         \$         \$         0         \$         \$         \$         0         \$         \$         \$         \$         \$         -0-         \$         \$         \$         0         0         \$         \$         0         0         \$         \$         0         0         \$         \$         0         \$         \$         0         0         \$         \$         0         0         \$         \$         0         0         0         0         0         0         0         0         0         0 </td <td>1,000</td> <td>21.5%</td>                                                      | 1,000               | 21.5%          |
| Grants     -     -     -0-     \$     -     -0-     \$       Transfers     183,748     -     -100.0%     \$     183,748     -     -100.0%     \$       Other     -     10     -0-     \$     25,178     \$     10     -100.0%     \$                                                                                                                                                                                                                                                                                                                                                                                                                                                                                                                                                                                                                                                                                                                                                                                                                                                                                                                                                                                                                                                  | 90,000              | 48.4%          |
| Transfers         183,748         -         -100.0%         \$ 183,748         \$ -         -100.0%         \$ \$           Other         -         10         -0-         \$ 25,178         \$ 10         -100.0%         \$                                                                                                                                                                                                                                                                                                                                                                                                                                                                                                                                                                                                                                                                                                                                                                                                                                                                                                                                                                                                                                                         | -                   | -0-            |
| Other - 10 -0- \$ 25,178 \$ 10 -100.0% \$                                                                                                                                                                                                                                                                                                                                                                                                                                                                                                                                                                                                                                                                                                                                                                                                                                                                                                                                                                                                                                                                                                                                                                                                                                             | _                   | -0-            |
|                                                                                                                                                                                                                                                                                                                                                                                                                                                                                                                                                                                                                                                                                                                                                                                                                                                                                                                                                                                                                                                                                                                                                                                                                                                                                       | 50,000              | 0.0%           |
|                                                                                                                                                                                                                                                                                                                                                                                                                                                                                                                                                                                                                                                                                                                                                                                                                                                                                                                                                                                                                                                                                                                                                                                                                                                                                       | ,                   |                |
| TOTAL REVENUES         \$ 776,447         \$ 797,364         2.7%         \$ 3,016,831         \$ 2,819,483         -6.5%         \$                                                                                                                                                                                                                                                                                                                                                                                                                                                                                                                                                                                                                                                                                                                                                                                                                                                                                                                                                                                                                                                                                                                                                  | 7,420,988           | 38.0%          |
| EXPENDITURES                                                                                                                                                                                                                                                                                                                                                                                                                                                                                                                                                                                                                                                                                                                                                                                                                                                                                                                                                                                                                                                                                                                                                                                                                                                                          |                     |                |
|                                                                                                                                                                                                                                                                                                                                                                                                                                                                                                                                                                                                                                                                                                                                                                                                                                                                                                                                                                                                                                                                                                                                                                                                                                                                                       | 163,031             | 22.1%          |
|                                                                                                                                                                                                                                                                                                                                                                                                                                                                                                                                                                                                                                                                                                                                                                                                                                                                                                                                                                                                                                                                                                                                                                                                                                                                                       | 2,550,011           | 23.0%          |
| Police         161,329         12.5%         \$ 470,390         \$ 360,219         24.0%         \$           Municipal Court         31,123         42,302         35.9%         \$ 84,351         \$ 90,686         7.5%         \$                                                                                                                                                                                                                                                                                                                                                                                                                                                                                                                                                                                                                                                                                                                                                                                                                                                                                                                                                                                                                                                 | 301,790             | 30.0%          |
| Interpretation $51,125$ $42,502$ $53.976$ $5$ $64,551$ $5$ $90,080$ $7.376$ $5$ Emergency Operations     -     -     -     -     \$     -     -     \$                                                                                                                                                                                                                                                                                                                                                                                                                                                                                                                                                                                                                                                                                                                                                                                                                                                                                                                                                                                                                                                                                                                                | 3,000               | 0.0%           |
| Streets         60,390         17,796         -70.5%         \$ 87,526         \$ 50,774         -42.0%         \$                                                                                                                                                                                                                                                                                                                                                                                                                                                                                                                                                                                                                                                                                                                                                                                                                                                                                                                                                                                                                                                                                                                                                                    | 201,780             | 25.2%          |
| Street Lighting         12,636         16,107         27.5%         \$ 28,846         \$ 29,092         0.9%         \$                                                                                                                                                                                                                                                                                                                                                                                                                                                                                                                                                                                                                                                                                                                                                                                                                                                                                                                                                                                                                                                                                                                                                               | 201,700             | 14.5%          |
| Building Maintenance $8,477$ $8,581$ $1.2\%$ $$23,153$ $$26,467$ $14.3\%$ $$$                                                                                                                                                                                                                                                                                                                                                                                                                                                                                                                                                                                                                                                                                                                                                                                                                                                                                                                                                                                                                                                                                                                                                                                                         | 102,675             | 25.8%          |
| Durating Wathematice $3,477$ $35,561$ $1.276$ $5$ $25,155$ $5$ $20,407$ $14,576$ $5$ Community Development $38,965$ $42,084$ $8.0\%$ $$ 122,542$ $$ 129,579$ $5.7\%$ $$$                                                                                                                                                                                                                                                                                                                                                                                                                                                                                                                                                                                                                                                                                                                                                                                                                                                                                                                                                                                                                                                                                                              | 638,769             | 20.3%          |
| Finance         21,141         23,527         11.3%         \$ 73,996         \$ 67,509         -8.8%         \$                                                                                                                                                                                                                                                                                                                                                                                                                                                                                                                                                                                                                                                                                                                                                                                                                                                                                                                                                                                                                                                                                                                                                                      | 352,878             | 19.1%          |
| Public Works         23,047         22,704         -1.5%         \$ 66,526         \$ 70,060         5.3%         \$                                                                                                                                                                                                                                                                                                                                                                                                                                                                                                                                                                                                                                                                                                                                                                                                                                                                                                                                                                                                                                                                                                                                                                  | 339,848             | 20.6%          |
| City Administrator $13,562$ $14,177$ $4.5\%$ \$ 38,650       \$ 43,693 $13.0\%$ \$                                                                                                                                                                                                                                                                                                                                                                                                                                                                                                                                                                                                                                                                                                                                                                                                                                                                                                                                                                                                                                                                                                                                                                                                    | 201,119             | 21.7%          |
| Community Center $122$ $718$ $488.7\%$ $$366$ $912$ $149.2\%$ $$$$                                                                                                                                                                                                                                                                                                                                                                                                                                                                                                                                                                                                                                                                                                                                                                                                                                                                                                                                                                                                                                                                                                                                                                                                                    | 7,563               | 12.1%          |
| Parks & Recreation $58,094$ $65,826$ $13.3\%$ \$ $180,835$ \$ $191,770$ $6.0\%$ \$                                                                                                                                                                                                                                                                                                                                                                                                                                                                                                                                                                                                                                                                                                                                                                                                                                                                                                                                                                                                                                                                                                                                                                                                    | 855,664             | 22.4%          |
| Activity Center         10,786         23,182         114.9%         \$ 38,871         \$ 48,144         23.9%         \$                                                                                                                                                                                                                                                                                                                                                                                                                                                                                                                                                                                                                                                                                                                                                                                                                                                                                                                                                                                                                                                                                                                                                             | 176,406             | 27.3%          |
| Information Technology 17,095 59,619 248.7% \$ 57,623 \$ 134,287 133.0% \$                                                                                                                                                                                                                                                                                                                                                                                                                                                                                                                                                                                                                                                                                                                                                                                                                                                                                                                                                                                                                                                                                                                                                                                                            | 288,807             | 46.5%          |
| Council Expenses         3,118         15,070         383.3%         \$ 20,774         \$ 20,201         -2.8%         \$                                                                                                                                                                                                                                                                                                                                                                                                                                                                                                                                                                                                                                                                                                                                                                                                                                                                                                                                                                                                                                                                                                                                                             | 50,760              | 39.8%          |
|                                                                                                                                                                                                                                                                                                                                                                                                                                                                                                                                                                                                                                                                                                                                                                                                                                                                                                                                                                                                                                                                                                                                                                                                                                                                                       | 2,393,700           | 26.3%          |
|                                                                                                                                                                                                                                                                                                                                                                                                                                                                                                                                                                                                                                                                                                                                                                                                                                                                                                                                                                                                                                                                                                                                                                                                                                                                                       | ,,                  |                |
| TOTAL EXPENDITURES       \$ 707,852       \$ 810,300       14.5%       \$ 2,215,688       \$ 2,155,590       -2.7%       \$                                                                                                                                                                                                                                                                                                                                                                                                                                                                                                                                                                                                                                                                                                                                                                                                                                                                                                                                                                                                                                                                                                                                                           | 8,827,801           | 24.4%          |
| NET REVENUES OVER                                                                                                                                                                                                                                                                                                                                                                                                                                                                                                                                                                                                                                                                                                                                                                                                                                                                                                                                                                                                                                                                                                                                                                                                                                                                     |                     |                |
| EXPENDITURES         \$ 68,595         \$ (12,936)         \$ 801,143         \$ 663,893         \$ 6                                                                                                                                                                                                                                                                                                                                                                                                                                                                                                                                                                                                                                                                                                                                                                                                                                                                                                                                                                                                                                                                                                                                                                                 | (1,406,813)         |                |
| ENDING FUND BALANCE         \$ 4,112,534         \$ 3,386,402         -17.7%         \$                                                                                                                                                                                                                                                                                                                                                                                                                                                                                                                                                                                                                                                                                                                                                                                                                                                                                                                                                                                                                                                                                                                                                                                               |                     |                |