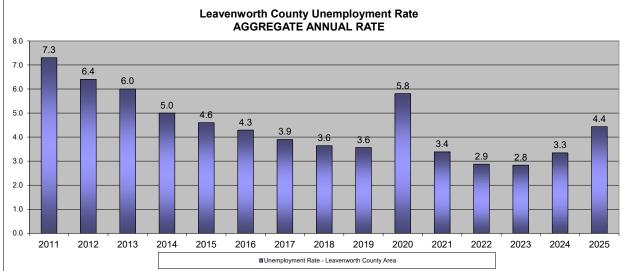

Following are the results from two key economic indicators of the U.S. Economy:

- *Federal Fund Rate*: The Federal Open Market Committee (FOMC) voted to keep the target range for federal funds rate at **4.25% to 4.50%**.
- <u>Unemployment Rate</u>: According to the Bureau of Labor Statistics, the national unemployment rate for March is 3.8 percent. The local unemployment rate for March is 4.2 percent.

Key economic indicators of the local economy continue to reflect the general state of the U.S. economy. Two out of five indicators monitored in the *Economic Indicators* portion of the monthly report are negative, one indicator is positive, and two indicators reflect a neutral trend. These indicators are discussed in detail in the attached *Economic Indicators Summary*.