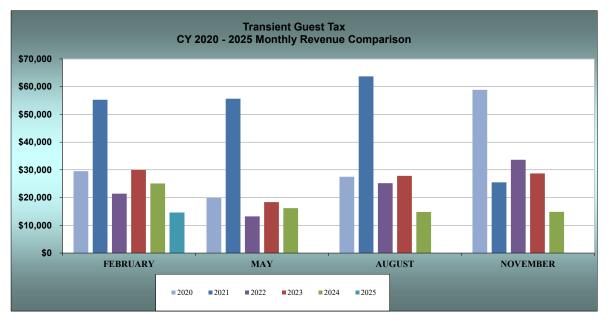

\$14,546 as compared to last year's receipts of \$25,113 for the same period.

## **PERMITS AND FEES:**

## (NEUTRAL)

The City issued 89 permits valued at \$1,554,007 between January and March 2025, which included 1 new residential permit. This reflects a decrease over the previous year's 89 permits valued at \$903,469 for the first quarter. No new residential or commercial permits were issued during this period.

## **UTILITY CUSTOMERS:**

## (NEUTRAL)

The first quarter's final billing cycles reflected 2,637 (January) and 2,645 (February and March) residential accounts billed: and 122 (January, February, and March) commercial accounts billed for the same period.

#### UNEMPLOYMENT RATE











#### City and County Sales and Use Tax CY 2022- 2025 Year-to-Date Revenue Comparison







### PERMITS ISSUED AND TOTAL VALUATION HISTORY









## WASTEWATER UTILITY CUSTOMER HISTORY







End of Report