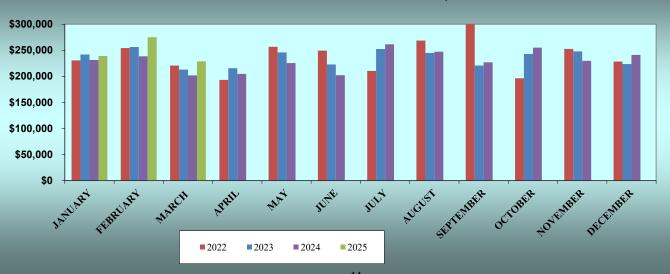

## **GENERAL FUND**

- The beginning unreserved cash fund balance for CY2025 was \$2,722,509.
- Ad Valorem revenues collected through March totaled \$1,642,990, approximately 57.7% of the annual budgeted ad valorem, and 10.8% lower than last year's \$1,842,059 receipts through March.
- Combined Local and County Sales and Use taxes collected in March totaled \$228,651 a 13.28% increase over the same period last year (\$201,853). Year-to-date Sales and Use Tax receipts total \$742,652 a 10.57% increase over last year's \$671,680 total.
- Year-to-date Franchise fees of \$220,289 are higher than last year's March total of \$128,760.
- Year-to-date Court Fines & Fees totaled \$90,161, a 51.5 % increase from last year's \$59,493.
- Total General Fund revenues year to date through March were \$2,819,483 as compared to \$3,016,831 over the same period last year. Total revenues collected are 38.9% of the annual budget.
- All operating departments remain within expectations for their budget authority, with total expenditures of \$810,300 for March, as compared to \$707,852 last year. Additionally, year-to-date expenditures across departments totaled \$2,155,590, a 2.7% decrease over last year's \$2,215,688. The estimated month end unreserved cash fund balance is \$3,386,402.