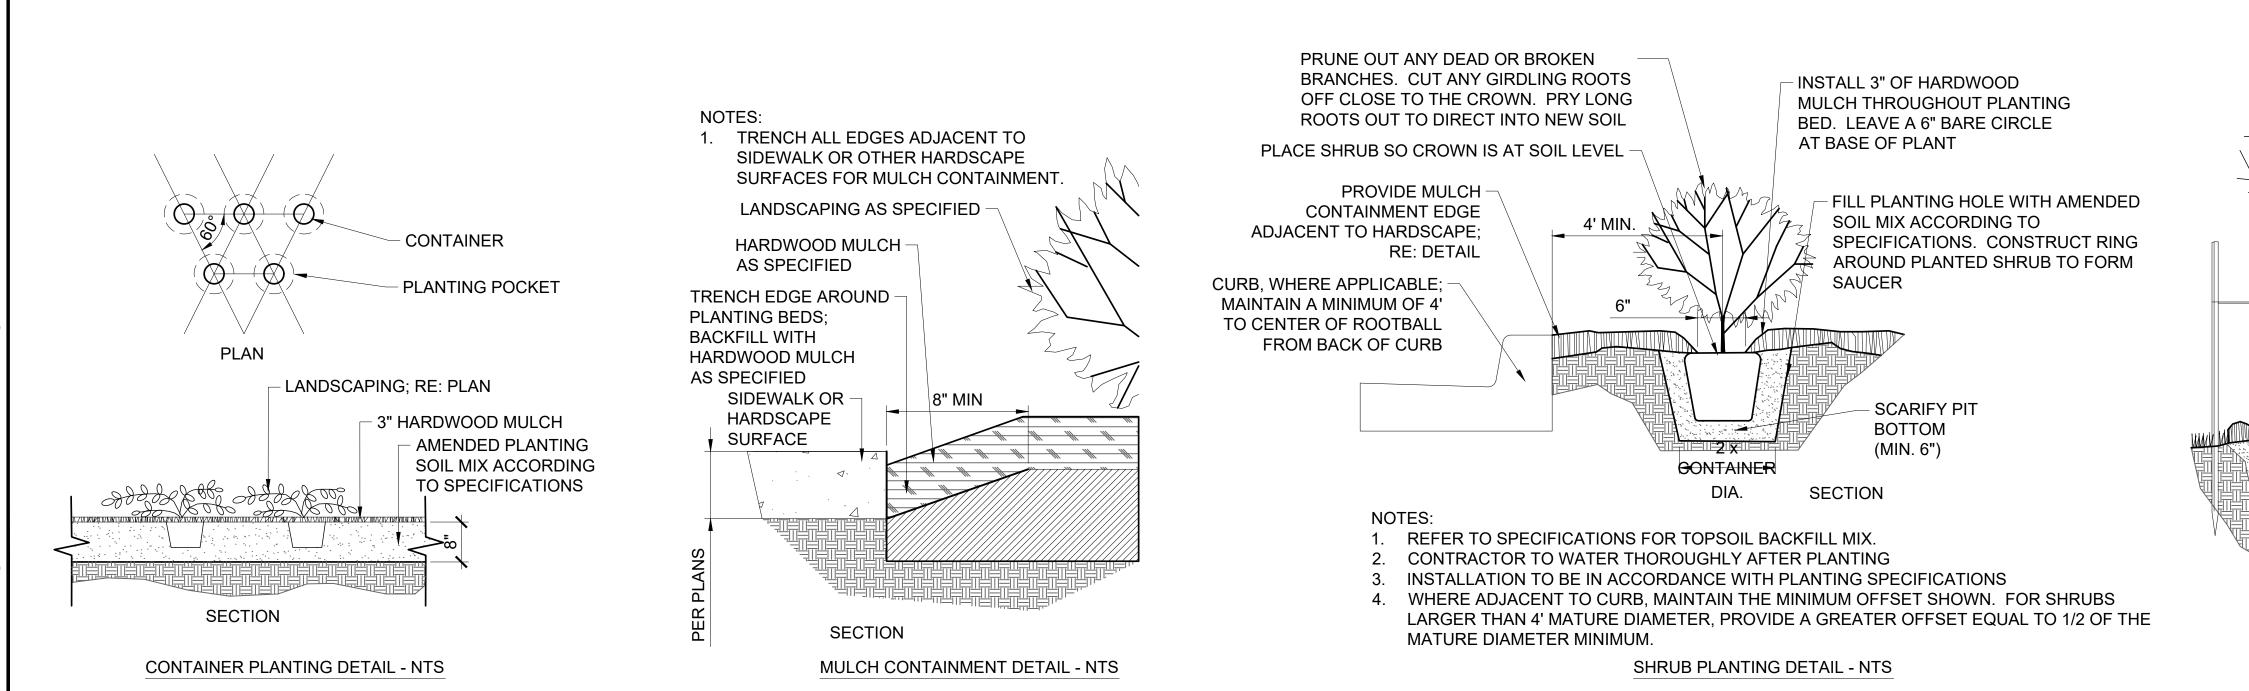

## LANDSCAPE NOTES

- LOCATE UTILITIES PRIOR TO COMMENCING LANDSCAPE OPERATIONS. ALL TREES SHALL BE FIELD POSITIONED AS TO AVOID CONFLICTS WITH EXISTING AND PROPOSED UTILITIES. NOTIFY LANDSCAPE ARCHITECT OF ANY CONFLICTS OR OBSTRUCTIONS
- 2. CONTRACTOR SHALL STAKE ALL PLANTING AREAS IN THE FIELD PRIOR TO PLANTING FOR APPROVAL OF THE OWNER OR THEIR REPRESENTATIVE.
- 3. QUANTITIES SHOWN ARE FOR REFERENCE ONLY. CONTRACTOR SHALL VERIFY ALL PLANT QUANTITIES PRIOR TO BIDDING AND SHALL BE RESPONSIBLE FOR ALL QUANTITIES FOR THEIR BID. ANY DISCREPANCIES WITH THE PLAN SHALL BE BROUGHT TO THE ATTENTION OF THE LANDSCAPE ARCHITECT. THE PLAN QUANTITIES SHALL SUPERCEDE SCHEDULED QUANTITIES
- 4. PLANT SYMBOLS ON LANDSCAPE PLAN ARE SHOWN AT FULL MATURE SIZE. ACTUAL PLANT SIZES AT INSTALLATION MAY BE SMALLER AND SHALL BE THE MINIMUM PLANTING SIZE SPECIFIED IN PLANT SCHEDULE.
- ALL PLANT MATERIAL SHALL BE SPECIMEN QUALITY AND SHALL COMPLY WITH RECOMMENDATIONS AND REQUIREMENTS OF ANSI Z60.1 THE 'AMERICAN STANDARD FOR NURSERY STOCK'.
- ALL PLANTING BEDS & NATIVE GRASS STANDS SHALL BE EDGED AS SHOWN IN PLAN.
- PREPARE PLANTING BEDS AND INCORPORATE AMENDMENTS ACCORDING TO PLANS.
- SHREDDED HARDWOOD MULCH, PER SPECIFICATIONS SHALL BE USED AS A THREE INCH (3") TOP DRESSING IN ALL PLANTING BEDS AND AROUND ALL TREES. SINGLE TREES AND SHRUBS SHALL BE MULCHED TO THE OUTSIDE EDGE OF THE SAUCER OR LANDSCAPE ISLAND.

- DEBRIS CAUSED BY ON-GOING CONSTRUCTION OPERATIONS. REMOVAL OF DEBRIS SHALL BE THE RESPONSIBILITY OF THE GENERAL CONTRACTOR. LANDSCAPE WORK SHALL NOT BEGIN UNTIL THE LANDSCAPE ARCHITECT AND OWNER HAVE GIVEN WRITTEN APPROVAL FOR SUCH THERE SHALL BE NO DELAYS DUE TO LACK OF COORDINATION FOR THIS ACTIVITY.
- PRIOR TO SODDING/SEEDING OPERATIONS.
- 13. ALL AREAS DISTURBED DURING CONSTRUCTION AND NOT DESIGNATED FOR OTHER PLANTINGS OR HARDSCAPE SHALL BE SODDED WITH TURF TYPE FESCUE
- ROTOR. PLANT BEDS SHALL BE IRRIGATED BY DRIP IRRIGATION. IRRIGATION SYSTEM SHALL INCLUDE AUTOMATIC RAIN-SENSOR DEVICE. IRRIGATION SHOP DRAWINGS SHALL BE PROVIDED BY THE CONTRACTOR FOR APPROVAL PRIOR TO CONSTRUCTION.
- APPROVED EQUAL).