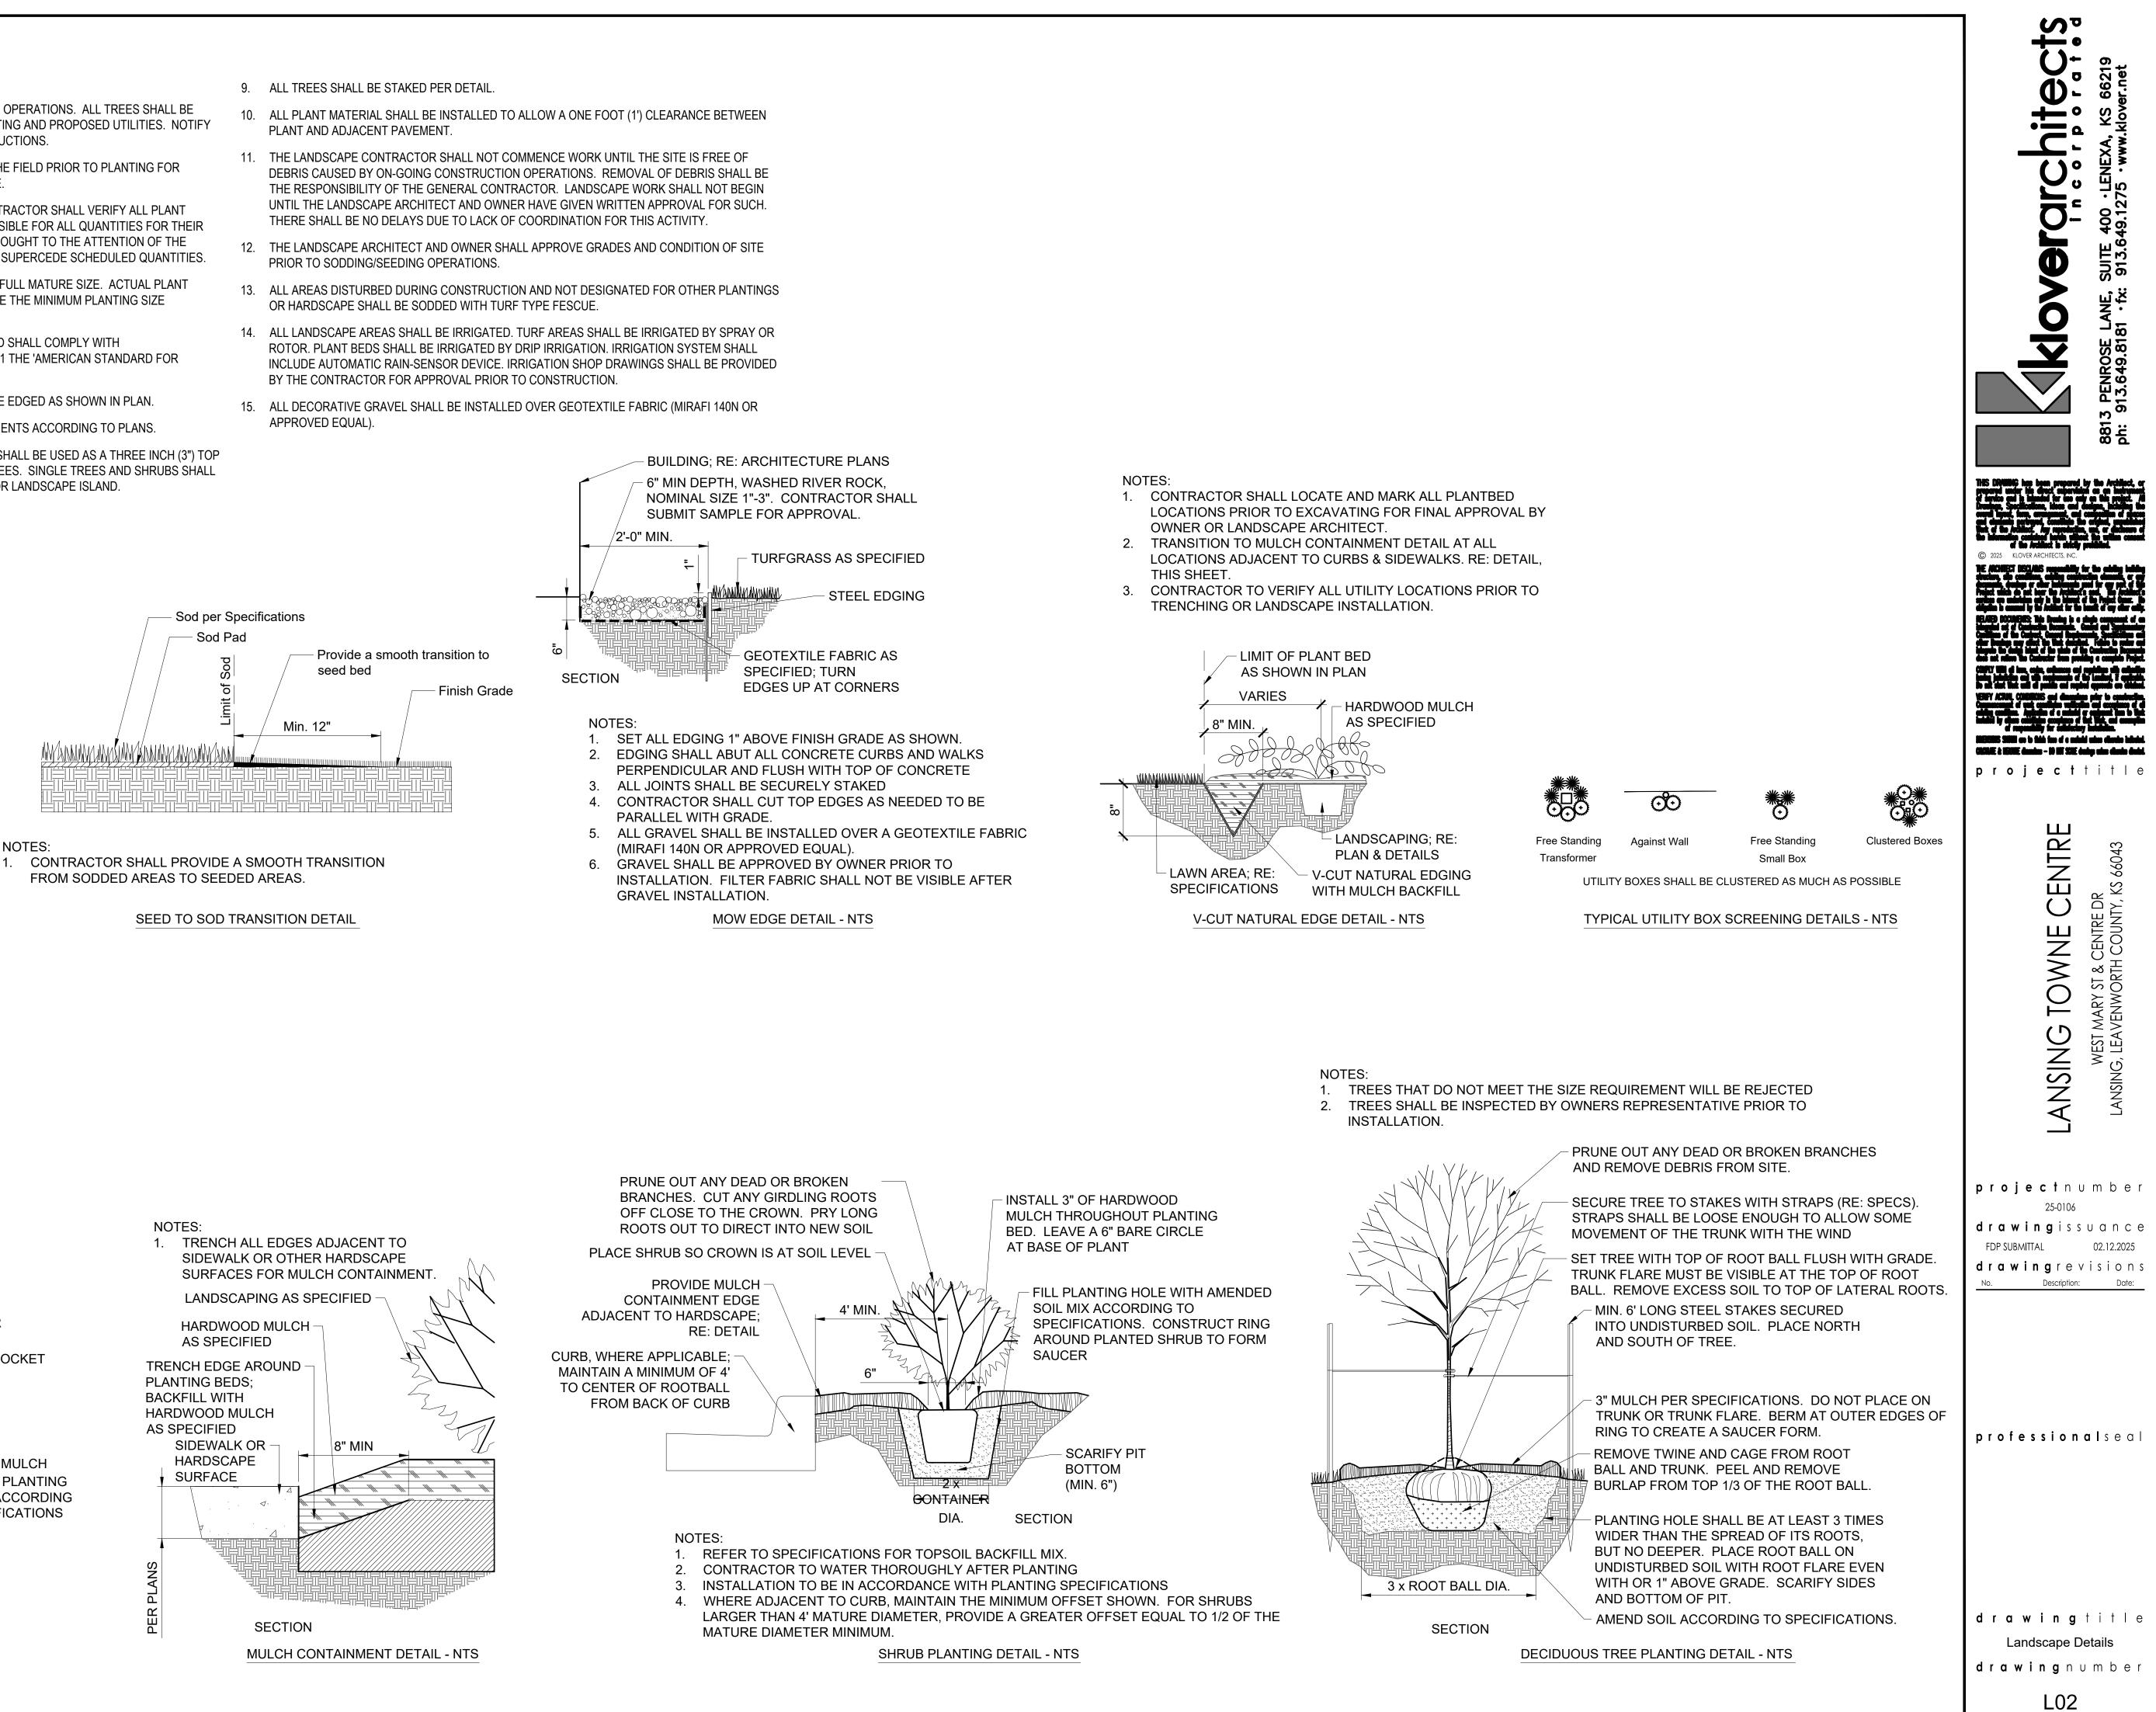

## LANDSCAPE NOTES

- LOCATE UTILITIES PRIOR TO COMMENCING LANDSCAPE OPERATIONS. ALL TREES SHALL BE FIELD POSITIONED AS TO AVOID CONFLICTS WITH EXISTING AND PROPOSED UTILITIES. NOTIFY LANDSCAPE ARCHITECT OF ANY CONFLICTS OR OBSTRUCTIONS
- 2. CONTRACTOR SHALL STAKE ALL PLANTING AREAS IN THE FIELD PRIOR TO PLANTING FOR APPROVAL OF THE OWNER OR THEIR REPRESENTATIVE.
- 3. QUANTITIES SHOWN ARE FOR REFERENCE ONLY. CONTRACTOR SHALL VERIFY ALL PLANT QUANTITIES PRIOR TO BIDDING AND SHALL BE RESPONSIBLE FOR ALL QUANTITIES FOR THEIR BID. ANY DISCREPANCIES WITH THE PLAN SHALL BE BROUGHT TO THE ATTENTION OF THE LANDSCAPE ARCHITECT. THE PLAN QUANTITIES SHALL SUPERCEDE SCHEDULED QUANTITIES
- 4. PLANT SYMBOLS ON LANDSCAPE PLAN ARE SHOWN AT FULL MATURE SIZE. ACTUAL PLANT SIZES AT INSTALLATION MAY BE SMALLER AND SHALL BE THE MINIMUM PLANTING SIZE SPECIFIED IN PLANT SCHEDULE.
- ALL PLANT MATERIAL SHALL BE SPECIMEN QUALITY AND SHALL COMPLY WITH RECOMMENDATIONS AND REQUIREMENTS OF ANSI Z60.1 THE 'AMERICAN STANDARD FOR NURSERY STOCK'.
- ALL PLANTING BEDS & NATIVE GRASS STANDS SHALL BE EDGED AS SHOWN IN PLAN.
- PREPARE PLANTING BEDS AND INCORPORATE AMENDMENTS ACCORDING TO PLANS.
- SHREDDED HARDWOOD MULCH, PER SPECIFICATIONS SHALL BE USED AS A THREE INCH (3") TOP DRESSING IN ALL PLANTING BEDS AND AROUND ALL TREES. SINGLE TREES AND SHRUBS SHALL BE MULCHED TO THE OUTSIDE EDGE OF THE SAUCER OR LANDSCAPE ISLAND.

- DEBRIS CAUSED BY ON-GOING CONSTRUCTION OPERATIONS. REMOVAL OF DEBRIS SHALL BE THE RESPONSIBILITY OF THE GENERAL CONTRACTOR. LANDSCAPE WORK SHALL NOT BEGIN UNTIL THE LANDSCAPE ARCHITECT AND OWNER HAVE GIVEN WRITTEN APPROVAL FOR SUCH THERE SHALL BE NO DELAYS DUE TO LACK OF COORDINATION FOR THIS ACTIVITY.
- PRIOR TO SODDING/SEEDING OPERATIONS.
- 13. ALL AREAS DISTURBED DURING CONSTRUCTION AND NOT DESIGNATED FOR OTHER PLANTINGS OR HARDSCAPE SHALL BE SODDED WITH TURF TYPE FESCUE
- ROTOR. PLANT BEDS SHALL BE IRRIGATED BY DRIP IRRIGATION. IRRIGATION SYSTEM SHALL INCLUDE AUTOMATIC RAIN-SENSOR DEVICE. IRRIGATION SHOP DRAWINGS SHALL BE PROVIDED BY THE CONTRACTOR FOR APPROVAL PRIOR TO CONSTRUCTION.
- APPROVED EQUAL).

1. CONTRACTOR SHALL PROVIDE A SMOOTH TRANSITION