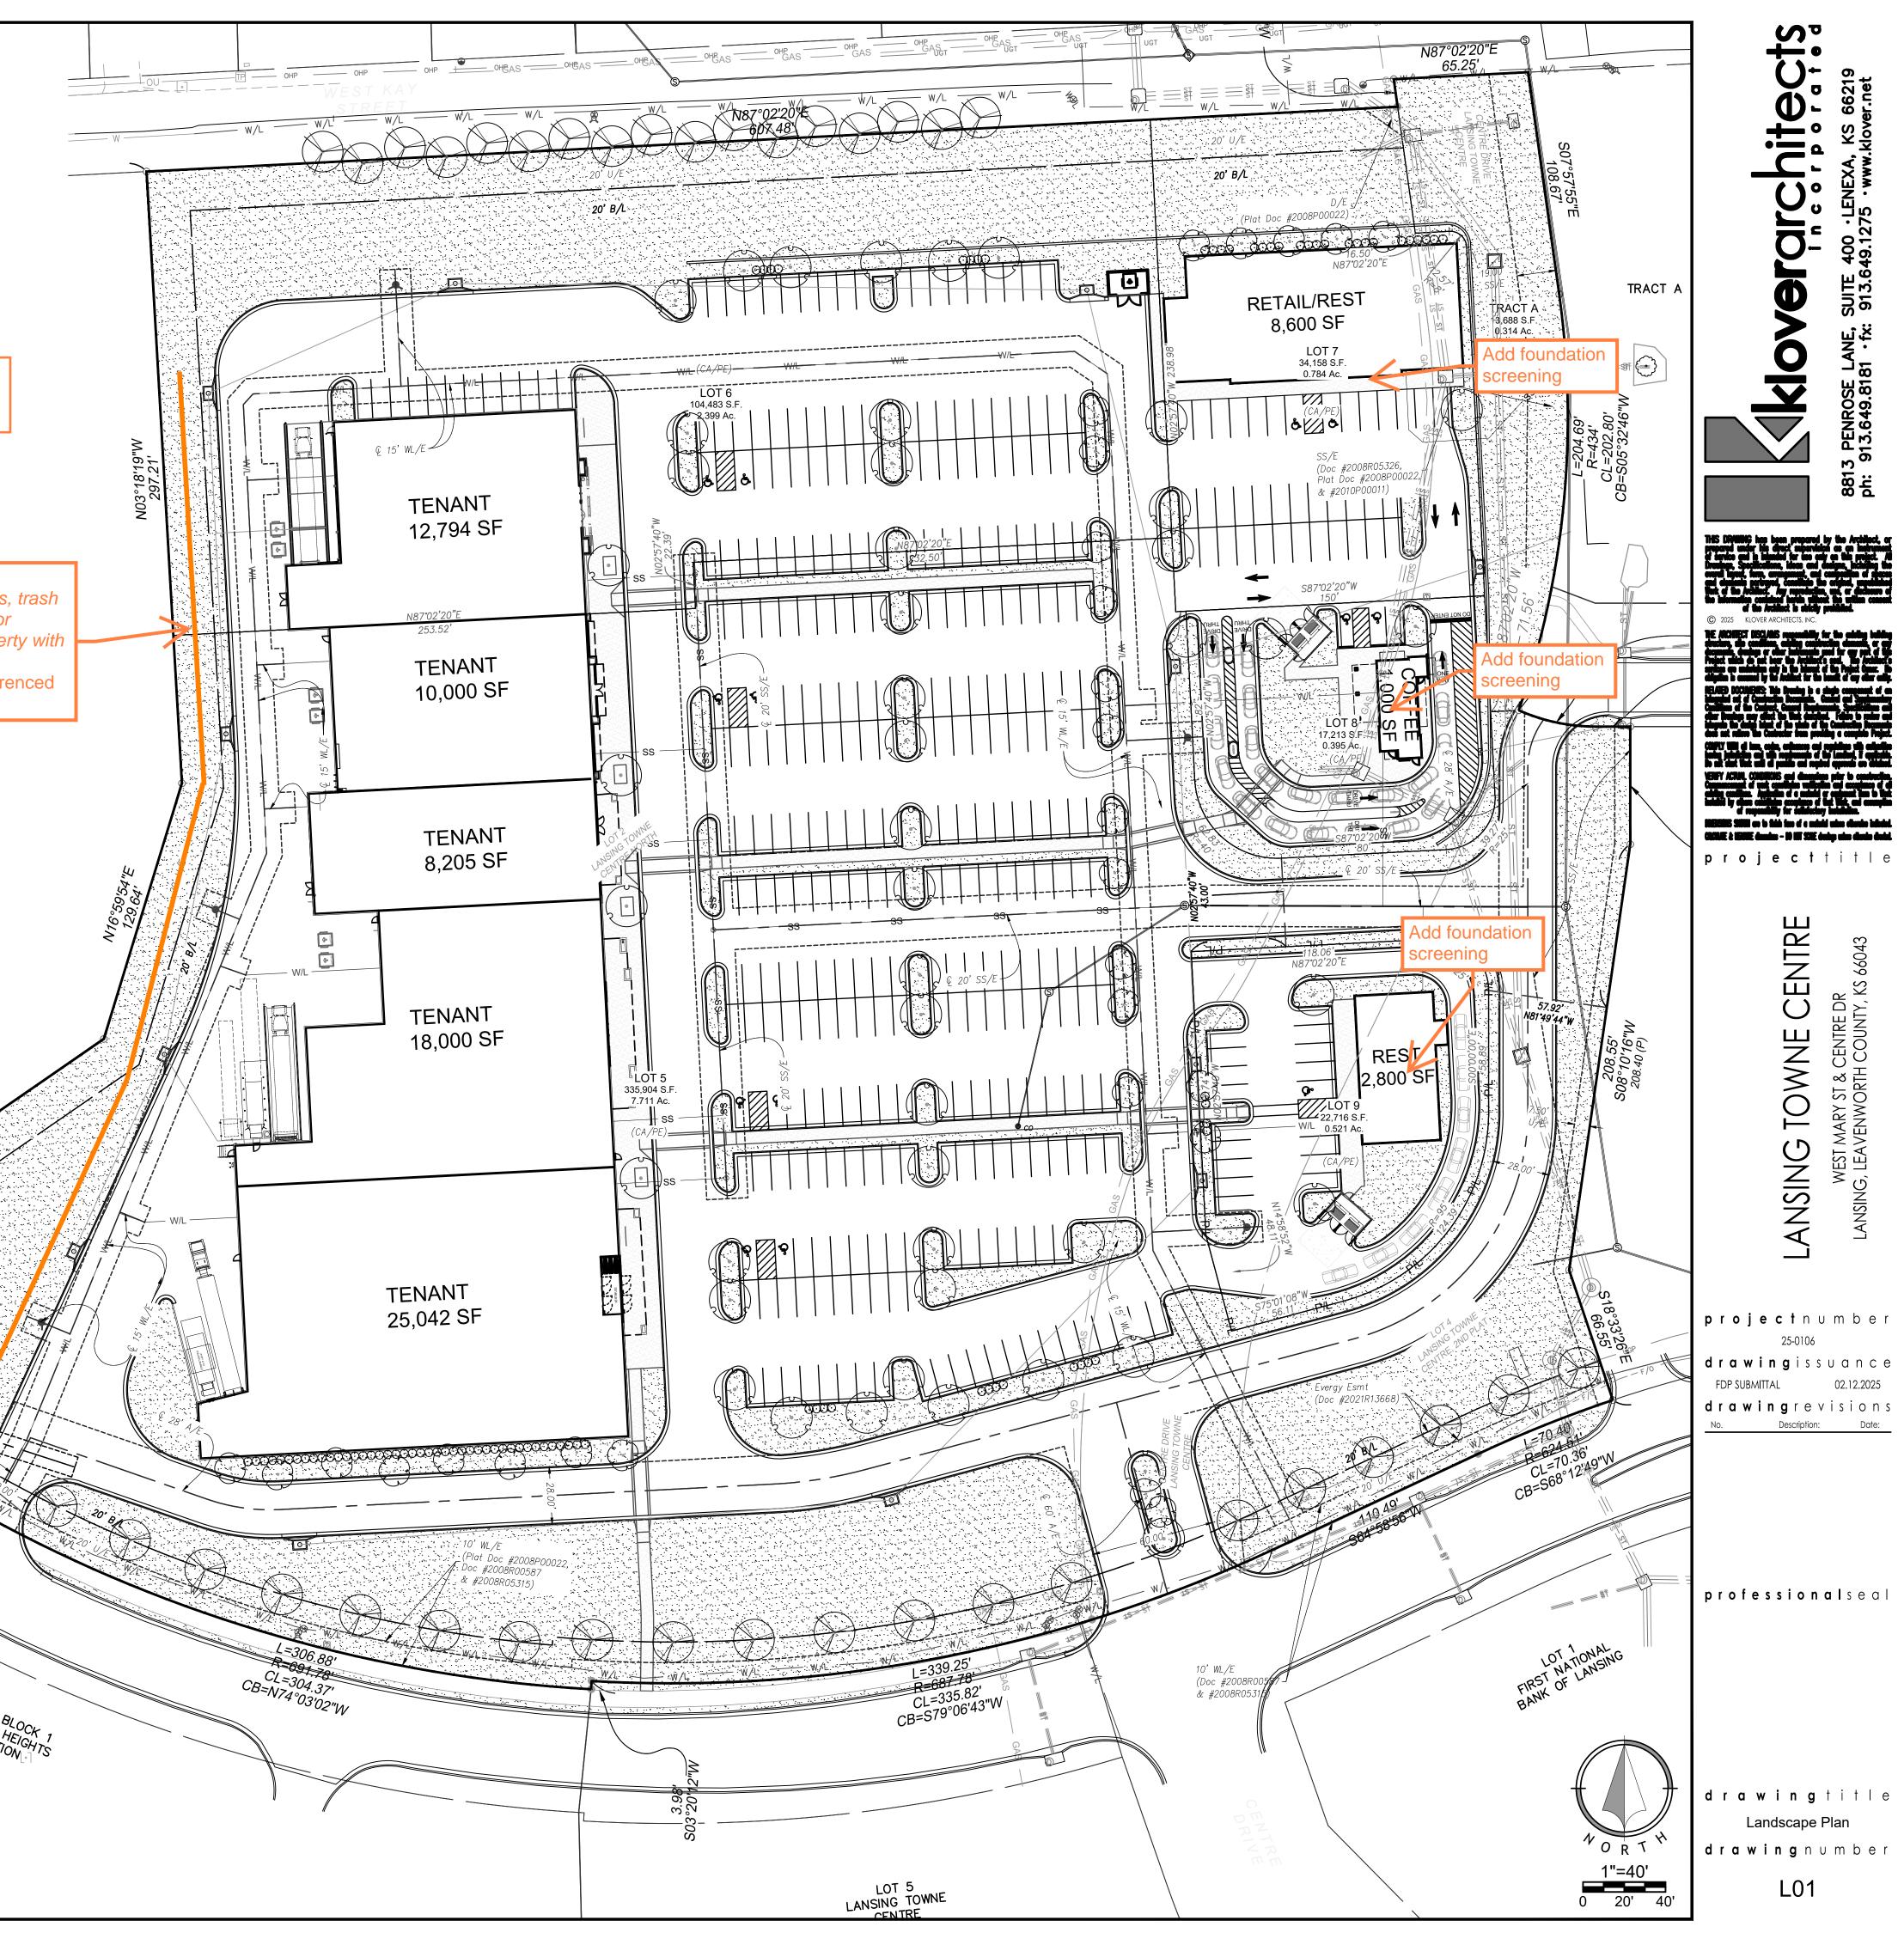

| Require                                                                                                                                                                                   | <u>cape &amp; Frontage</u><br>ed: 1 large tree / 40' of lot frontage                                                                                                                                                                                                                                                                                                                                                                                                                                                                                                                    | 2 large trees than 30'.                                                         | per 40° IT DUI                                         | ildings setback more                                                                      |
|-------------------------------------------------------------------------------------------------------------------------------------------------------------------------------------------|-----------------------------------------------------------------------------------------------------------------------------------------------------------------------------------------------------------------------------------------------------------------------------------------------------------------------------------------------------------------------------------------------------------------------------------------------------------------------------------------------------------------------------------------------------------------------------------------|---------------------------------------------------------------------------------|--------------------------------------------------------|-------------------------------------------------------------------------------------------|
| Provide<br>V                                                                                                                                                                              | d:<br>V Mary Street (999') = 25 street trees                                                                                                                                                                                                                                                                                                                                                                                                                                                                                                                                            | - Buildings a                                                                   |                                                        | nore than 30 feet.                                                                        |
|                                                                                                                                                                                           | V Kay Street (686') = 17 street trees                                                                                                                                                                                                                                                                                                                                                                                                                                                                                                                                                   | Mary Street:<br>Kay Street: 3                                                   |                                                        |                                                                                           |
| Founda<br>Require                                                                                                                                                                         | <u>tion</u><br>d: 1 ornamental tree & 5 shrubs / 25' building front                                                                                                                                                                                                                                                                                                                                                                                                                                                                                                                     |                                                                                 |                                                        | shall provide                                                                             |
| this standard on at least 50% of the building<br>Provided:<br>Lot 5 (206' bldg frontage) = 8 ornamentals + 42 shrubs<br>Lot 7 (132' bldg frontage) = 5 ornamentals + 26 shrubs<br>Parking |                                                                                                                                                                                                                                                                                                                                                                                                                                                                                                                                                                                         | -Provide location of foundation<br>shrubbery.<br>-Foundation screening required |                                                        |                                                                                           |
|                                                                                                                                                                                           |                                                                                                                                                                                                                                                                                                                                                                                                                                                                                                                                                                                         |                                                                                 |                                                        |                                                                                           |
|                                                                                                                                                                                           |                                                                                                                                                                                                                                                                                                                                                                                                                                                                                                                                                                                         |                                                                                 | d: 1 large tree / 40' parking perimeter & 1 large tree | e / 40 parking spac                                                                       |
| L<br>L                                                                                                                                                                                    | ot 5 (226 stalls + 198' perimeter) = 6 island trees +<br>ot 6 (90 stalls + 180' perimeter) = 3 parking island t<br>ot 7 (38 stalls) = 1 parking island tree<br>ot 8 (3 stalls) = 1 island tree<br>ot 9 (18 stalls + 80' perimeter) = 1 parking island tr                                                                                                                                                                                                                                                                                                                                | trees + 5 perimeter                                                             | r trees + 8 shrub                                      | Lot 5: 40 shrubs<br>Lot 6: 40 shrubs<br>Lot 7: Provide perimeter & sh<br>Lot 9: 20 shrubs |
| CON                                                                                                                                                                                       | CEPT PLANT SCHEDULE                                                                                                                                                                                                                                                                                                                                                                                                                                                                                                                                                                     |                                                                                 |                                                        |                                                                                           |
|                                                                                                                                                                                           | SHADE TREE<br>2.5" Cal. B&B                                                                                                                                                                                                                                                                                                                                                                                                                                                                                                                                                             |                                                                                 | 47                                                     |                                                                                           |
| $\bigcirc$                                                                                                                                                                                | Celtis occidentalis `Prairie Sentinel` / Prairie Sentinel Hackber<br>Ginkgo biloba `Princeton Sentry` / Princeton Sentry Ginkgo                                                                                                                                                                                                                                                                                                                                                                                                                                                         | rry                                                                             |                                                        | UDO 6.04 -A.6                                                                             |
|                                                                                                                                                                                           | Nyssa sylvatica `Wildfire` / Black Gum<br>Platanus x acerifolia / London Plane Tree                                                                                                                                                                                                                                                                                                                                                                                                                                                                                                     |                                                                                 |                                                        | Delivery and vehicle service<br>enclosuresshall be scree                                  |
|                                                                                                                                                                                           | Quercus bicolor / Swamp White Oak<br>Quercus robur `Regal Prince` / Regal Prince English Oak<br>Quercus robur x alba 'Crimschmidt' TM / Crimson Spire Oak                                                                                                                                                                                                                                                                                                                                                                                                                               |                                                                                 |                                                        | buffered from any adjacent less intense zoning.                                           |
|                                                                                                                                                                                           | Zelkova serrata `City Sprite` TM / City Sprite Zelkova                                                                                                                                                                                                                                                                                                                                                                                                                                                                                                                                  |                                                                                 |                                                        | - Provide a Type II buffer as                                                             |
| $\sim$                                                                                                                                                                                    | ORNAMENTAL TREE                                                                                                                                                                                                                                                                                                                                                                                                                                                                                                                                                                         |                                                                                 | 28                                                     | in <b>Table 6-5.</b>                                                                      |
|                                                                                                                                                                                           | 1.5" Cal. B&B<br>Cercis canadensis `Forest Pansy` TM / Forest Pansy Redbud                                                                                                                                                                                                                                                                                                                                                                                                                                                                                                              | ł                                                                               | 20                                                     |                                                                                           |
|                                                                                                                                                                                           | Magnolia grandiflora `Brackens Brown Beauty` / Bracken`s Be<br>Malus x `Spring Snow` / Spring Snow Crab Apple                                                                                                                                                                                                                                                                                                                                                                                                                                                                           | eauty Southern Magnoli                                                          | ia                                                     |                                                                                           |
| $\bigwedge$                                                                                                                                                                               | STREET TREE                                                                                                                                                                                                                                                                                                                                                                                                                                                                                                                                                                             |                                                                                 | 42                                                     |                                                                                           |
| $\checkmark$                                                                                                                                                                              | 2.5" Cal. B&B                                                                                                                                                                                                                                                                                                                                                                                                                                                                                                                                                                           |                                                                                 |                                                        |                                                                                           |
| ( ·                                                                                                                                                                                       | SHRUBS AND GRASSES                                                                                                                                                                                                                                                                                                                                                                                                                                                                                                                                                                      |                                                                                 | 88                                                     |                                                                                           |
|                                                                                                                                                                                           | Calamagrostis x acutiflora `Karl Foerster` / Feather Reed Grac<br>Cornus stolonifera `Arctic Fire` / Arctic Fire Dogwood<br>Hypericum frondosum `Sunburst` / Sunburst Hypericum<br>Itea virginica `Henry`s Garnet` / Henry`s Garnet Sweetspire<br>Juniperus chinensis `Gold Lace` / Gold Lace Juniper<br>Juniperus horizontalis `Hughes` / Hughes Juniper<br>Juniperus scopulorum `Skyrocket` / Skyrocket Juniper<br>Miscanthus sinensis `Gracillimus` / Maiden Grass<br>Miscanthus sinensis `Morning Light` / Eulalia Grass<br>Panicum virgatum `Haense Herms` / Haense Herms Switch G |                                                                                 |                                                        |                                                                                           |
|                                                                                                                                                                                           | <u>TURFGRASS</u><br>Turfgrass Sod Fescue Mix; RE: Notes / Fescue Sod                                                                                                                                                                                                                                                                                                                                                                                                                                                                                                                    |                                                                                 |                                                        | / N55°23'50"E<br>N55°23129                                                                |
| R                                                                                                                                                                                         | Reviewed by Community &                                                                                                                                                                                                                                                                                                                                                                                                                                                                                                                                                                 |                                                                                 |                                                        |                                                                                           |
|                                                                                                                                                                                           | Economic Development                                                                                                                                                                                                                                                                                                                                                                                                                                                                                                                                                                    |                                                                                 |                                                        | $\mathcal{A}$                                                                             |
| 0                                                                                                                                                                                         | 5/16/2025 6:26:57 AM by jgentzler                                                                                                                                                                                                                                                                                                                                                                                                                                                                                                                                                       |                                                                                 |                                                        |                                                                                           |
|                                                                                                                                                                                           | See Review Comments                                                                                                                                                                                                                                                                                                                                                                                                                                                                                                                                                                     |                                                                                 | AN HE                                                  |                                                                                           |
|                                                                                                                                                                                           |                                                                                                                                                                                                                                                                                                                                                                                                                                                                                                                                                                                         |                                                                                 | <u>k</u>                                               | AND -                                                                                     |
|                                                                                                                                                                                           |                                                                                                                                                                                                                                                                                                                                                                                                                                                                                                                                                                                         |                                                                                 |                                                        |                                                                                           |
|                                                                                                                                                                                           |                                                                                                                                                                                                                                                                                                                                                                                                                                                                                                                                                                                         |                                                                                 | , s                                                    | CB CL SE                                                                                  |
|                                                                                                                                                                                           |                                                                                                                                                                                                                                                                                                                                                                                                                                                                                                                                                                                         |                                                                                 |                                                        | 1455, 84, 10<br>27, 10,<br>49,                                                            |
|                                                                                                                                                                                           |                                                                                                                                                                                                                                                                                                                                                                                                                                                                                                                                                                                         |                                                                                 |                                                        |                                                                                           |
|                                                                                                                                                                                           |                                                                                                                                                                                                                                                                                                                                                                                                                                                                                                                                                                                         |                                                                                 |                                                        | s                                                                                         |
|                                                                                                                                                                                           |                                                                                                                                                                                                                                                                                                                                                                                                                                                                                                                                                                                         |                                                                                 |                                                        |                                                                                           |
|                                                                                                                                                                                           |                                                                                                                                                                                                                                                                                                                                                                                                                                                                                                                                                                                         |                                                                                 |                                                        | © 10' WL/E                                                                                |
|                                                                                                                                                                                           |                                                                                                                                                                                                                                                                                                                                                                                                                                                                                                                                                                                         |                                                                                 |                                                        | Bk. 745, Pg. 2105 ]<br>(TO BE VACATED BY<br>SEPARATE DOCUMENT                             |
|                                                                                                                                                                                           |                                                                                                                                                                                                                                                                                                                                                                                                                                                                                                                                                                                         |                                                                                 |                                                        | ٤,                                                                                        |
|                                                                                                                                                                                           |                                                                                                                                                                                                                                                                                                                                                                                                                                                                                                                                                                                         |                                                                                 |                                                        |                                                                                           |
|                                                                                                                                                                                           |                                                                                                                                                                                                                                                                                                                                                                                                                                                                                                                                                                                         |                                                                                 |                                                        |                                                                                           |
|                                                                                                                                                                                           |                                                                                                                                                                                                                                                                                                                                                                                                                                                                                                                                                                                         |                                                                                 |                                                        |                                                                                           |