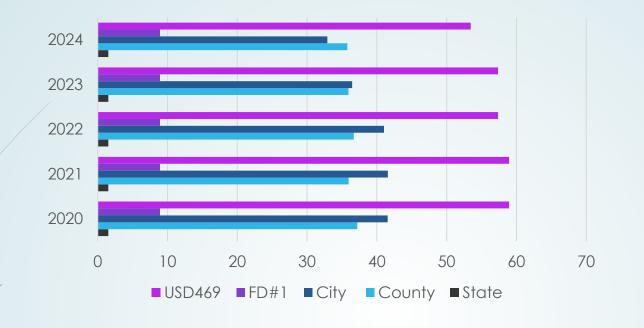

Mill Levy Historical Data

| Taxing Entity | 2020    | 2021    | 2022    | 2023    | 2024    |
|---------------|---------|---------|---------|---------|---------|
| / State       | 1.5     | 1.5     | 1.5     | 1.5     | 1.5     |
| County        | 37.184  | 35.946  | 36.691  | 35.924  | 35.779  |
| City          | 41.554  | 41.571  | 41.031  | 36.448  | 32.912  |
| FD#1          | 8.920   | 8.923   | 8.923   | 8.925   | 8.922   |
| USD 469       | 58.945  | 58.958  | 57.371  | 57.377  | 53.443  |
| Total Levy    | 148.104 | 147.898 | 145.516 | 140.174 | 132.556 |

# Historical City Mill Levy