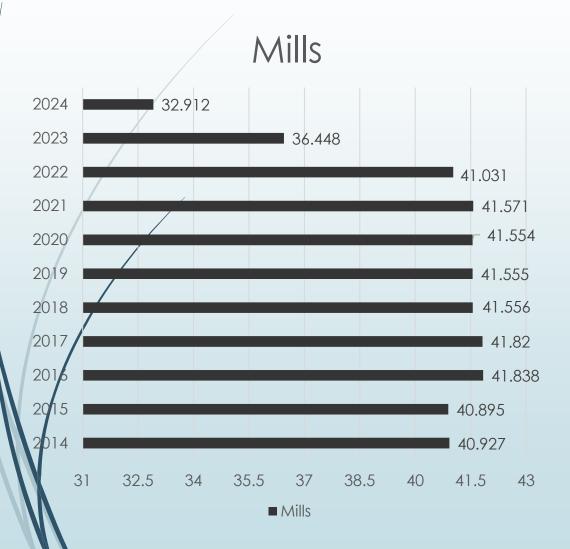

Mill Levy Historical Data

| Taxing Entity | 2020    | 2021    | 2022    | 2023    | 2024    |
|---------------|---------|---------|---------|---------|---------|
| / State       | 1.5     | 1.5     | 1.5     | 1.5     | 1.5     |
| County        | 37.184  | 35.946  | 36.691  | 35.924  | 35.779  |
| City          | 41.554  | 41.571  | 41.031  | 36.448  | 32.912  |
| FD#1          | 8.920   | 8.923   | 8.923   | 8.925   | 8.922   |
| USD 469       | 58.945  | 58.958  | 57.371  | 57.377  | 53.443  |
| Total Levy    | 148.104 | 147.898 | 145.516 | 140.174 | 132.556 |

# Historical City Mill Levy

#### 2024 Budget

32.912 mills generates \$3,978,963 tax dollars 1 mill = \$120,897 FD1 levied 8.922 mills