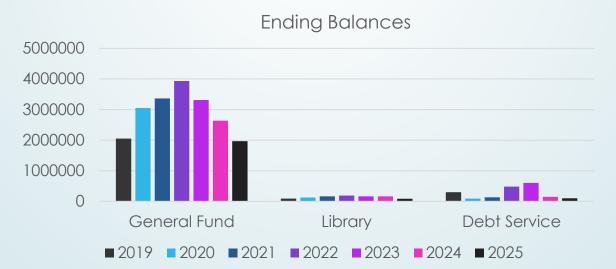

#### Tax Levy Funds Historical Ending Balances

|                 | 2019        | 2020        | 2021        | 2022        | 2023        | 2024<br>Projected | 2025<br>Projected |
|-----------------|-------------|-------------|-------------|-------------|-------------|-------------------|-------------------|
| General<br>Fund | \$2,049,868 | \$3,048,303 | \$3,361,508 | \$3,933,436 | \$3,311,391 | \$2,636,326       | \$1,967,294       |
| Library<br>Fund | \$93,315    | \$127,135   | \$165,366   | \$192,762   | \$165,386   | \$165,278         | \$83,154          |
| Debt<br>Service | \$301,632   | \$91,434    | \$135,290   | \$483,980   | \$601,862   | \$146,937         | \$103,838         |