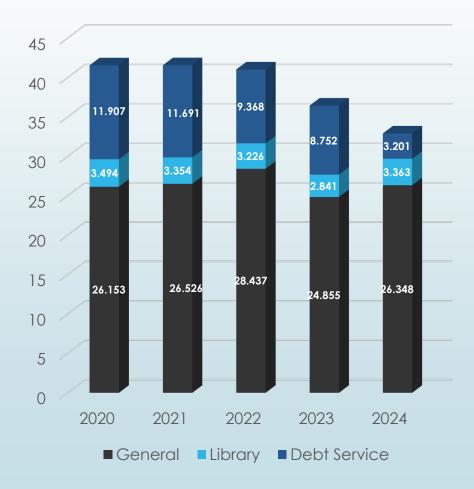

\$69.00           |
| 3 mills | \$34.50           | \$69.00           | \$103.50          |
| 4 mills | \$46.00           | \$92.00           | \$138.00          |



Mill Levy Historical Data

| Taxing Entity | 2020    | 2021    | 2022    | 2023    | 2024    |
|---------------|---------|---------|---------|---------|---------|
| / State       | 1.5     | 1.5     | 1.5     | 1.5     | 1.5     |
| County        | 37.184  | 35.946  | 36.691  | 35.924  | 35.779  |
| City          | 41.554  | 41.571  | 41.031  | 36.448  | 32.912  |
| FD#1          | 8.920   | 8.923   | 8.923   | 8.925   | 8.922   |
| USD 469       | 58.945  | 58.958  | 57.371  | 57.377  | 53.443  |
| Total Levy    | 148.104 | 147.898 | 145.516 | 140.174 | 132.556 |

# Historical City Mill Levy



#### Mills by Tax Levy Fund



Tax Dollars needed to fund 2025 budget

| Tax Levy<br>Funds    | 2024        | 2025<br>(Projected) | Difference  |
|----------------------|-------------|---------------------|-------------|
| Base<br>Budget       | \$3,978,963 | \$5,879,739         | \$1,900,776 |
| C&S<br>Requests      |             | \$153,000           | \$153,000   |
| Total Tax<br>Dollars | \$3,978,963 | \$6,032,739         | \$2,053,776 |

#### 2024 Budget

32.912 mills generates \$3,978,963 tax dollars 1 mill = \$120,897 FD1 levied 8.922 mills

# Future Expenses with Potential Impact to the Mill Levy

- ► Microtransit \$30-\$45k
- Debt issuances
  - → Permanent financing of 2020-1 temp note
- City Park Playground Improvements
- Trail Grant match \$750k
- MARC/KDOT Project match \$1 million

# QUESTIONS?