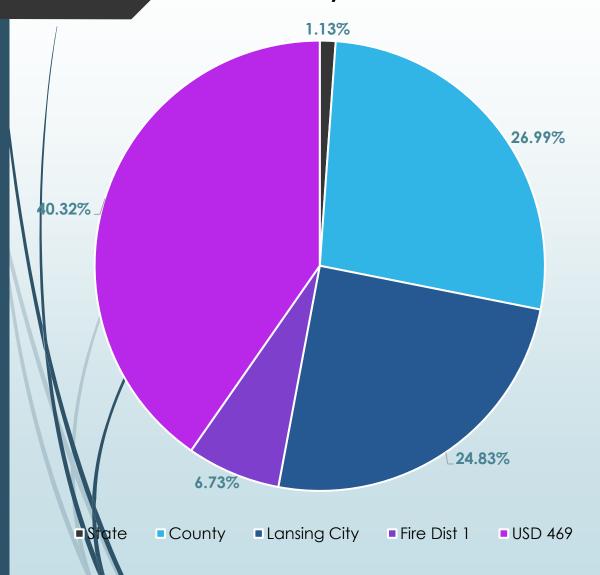

## Mill Levy Breakdown

| Taxing Entity         | \$100,000<br>Home | \$200,000<br>Home | \$300,000<br>Home |
|-----------------------|-------------------|-------------------|-------------------|
| State – 1.5           | \$17.25           | \$34.50           | \$51.75           |
| County – 35.779       | \$411.46          | \$822.92          | \$1,234.38        |
| Lansing City – 32.912 | \$378.49          | \$756.98          | \$1,135.46        |
| Fire Dist 1 - \$8.922 | \$102.60          | \$205.21          | \$307.81          |
| USD 469 – 53.443      | \$614.59          | \$1,229.19        | \$1,843.78        |
| Total Levy – 132.556  | \$1,524.39        | \$3,048.79        | \$4,573.18        |
| 2023 T Levy – 140.174 | \$1,612.00        | \$3,224.00        | \$4,836.00        |
| Homeowners Savings    | \$87.61           | \$175.21          | \$262.83          |