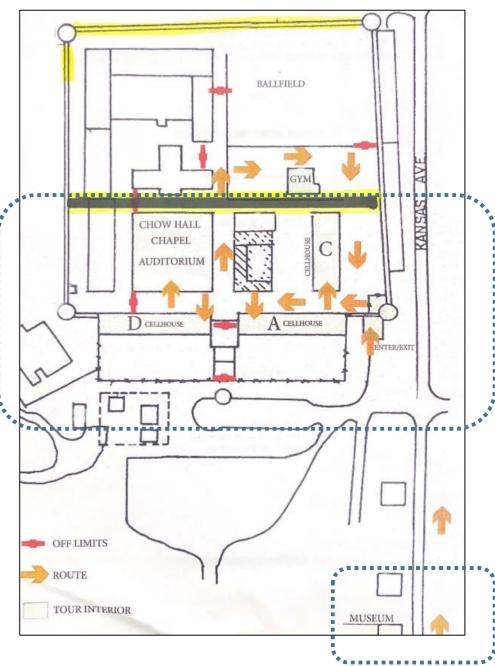

## **Lansing Historic Society**

\$75k

- Content Development Kansas State Penitentiary Museum at Lansing/Leavenworth
- Authorize MOU between LHS & DoC for 2024, 2025, 2026 giving Right & Responsibilities for running Tours within historic Lansing Correctional Facility
- Allow any excess stabilization money to be transferred as needed to LHS from DoC