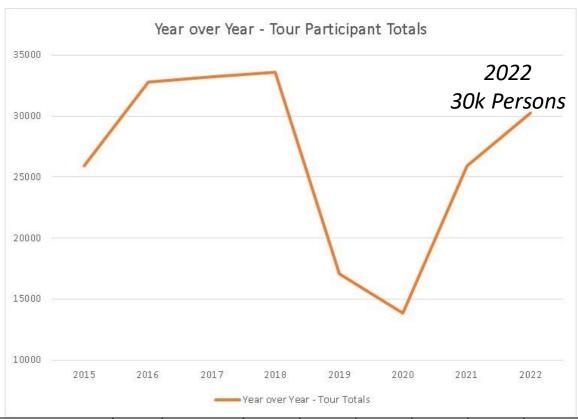

## Missouri State Penitentiary Numbers

| Year over Year - Tour Totals | 2015  | 2016  | 2017  | 2018  | 2019  | 2020  | 2021  | 2022  |
|------------------------------|-------|-------|-------|-------|-------|-------|-------|-------|
| TOTALS:                      | 25945 | 32811 | 33208 | 33606 | 17058 | 13861 | 25926 | 30233 |