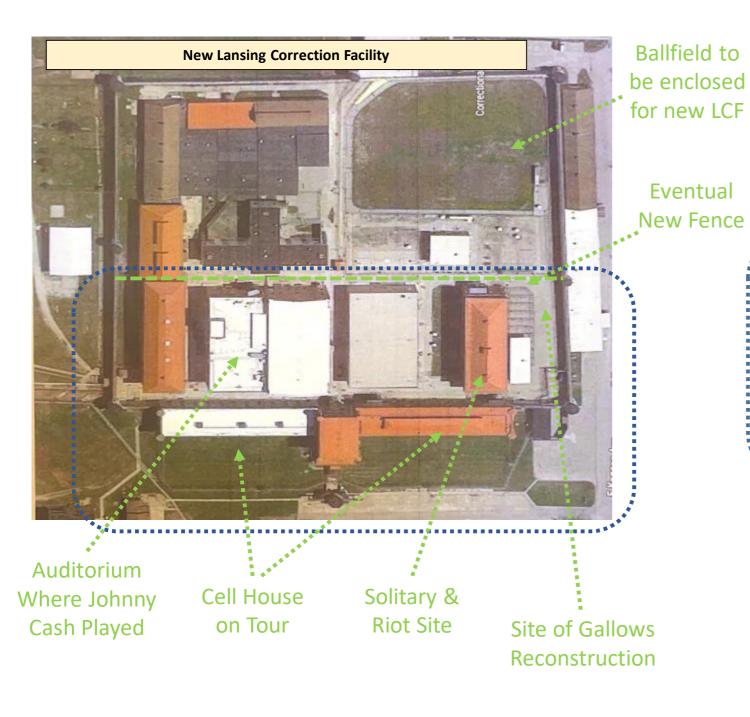

## **Lansing Historic Society**

\$75k

- Content Development Kansas State Penitentiary Museum at Lansing/Leavenworth
- Authorize MOU between LHS & DoC for 2024, 2025, 2026 giving Right & Responsibilities for running Tours within historic Lansing Correctional Facility
- Allow any excess stabilization money to be transferred as needed to LHS from DoC