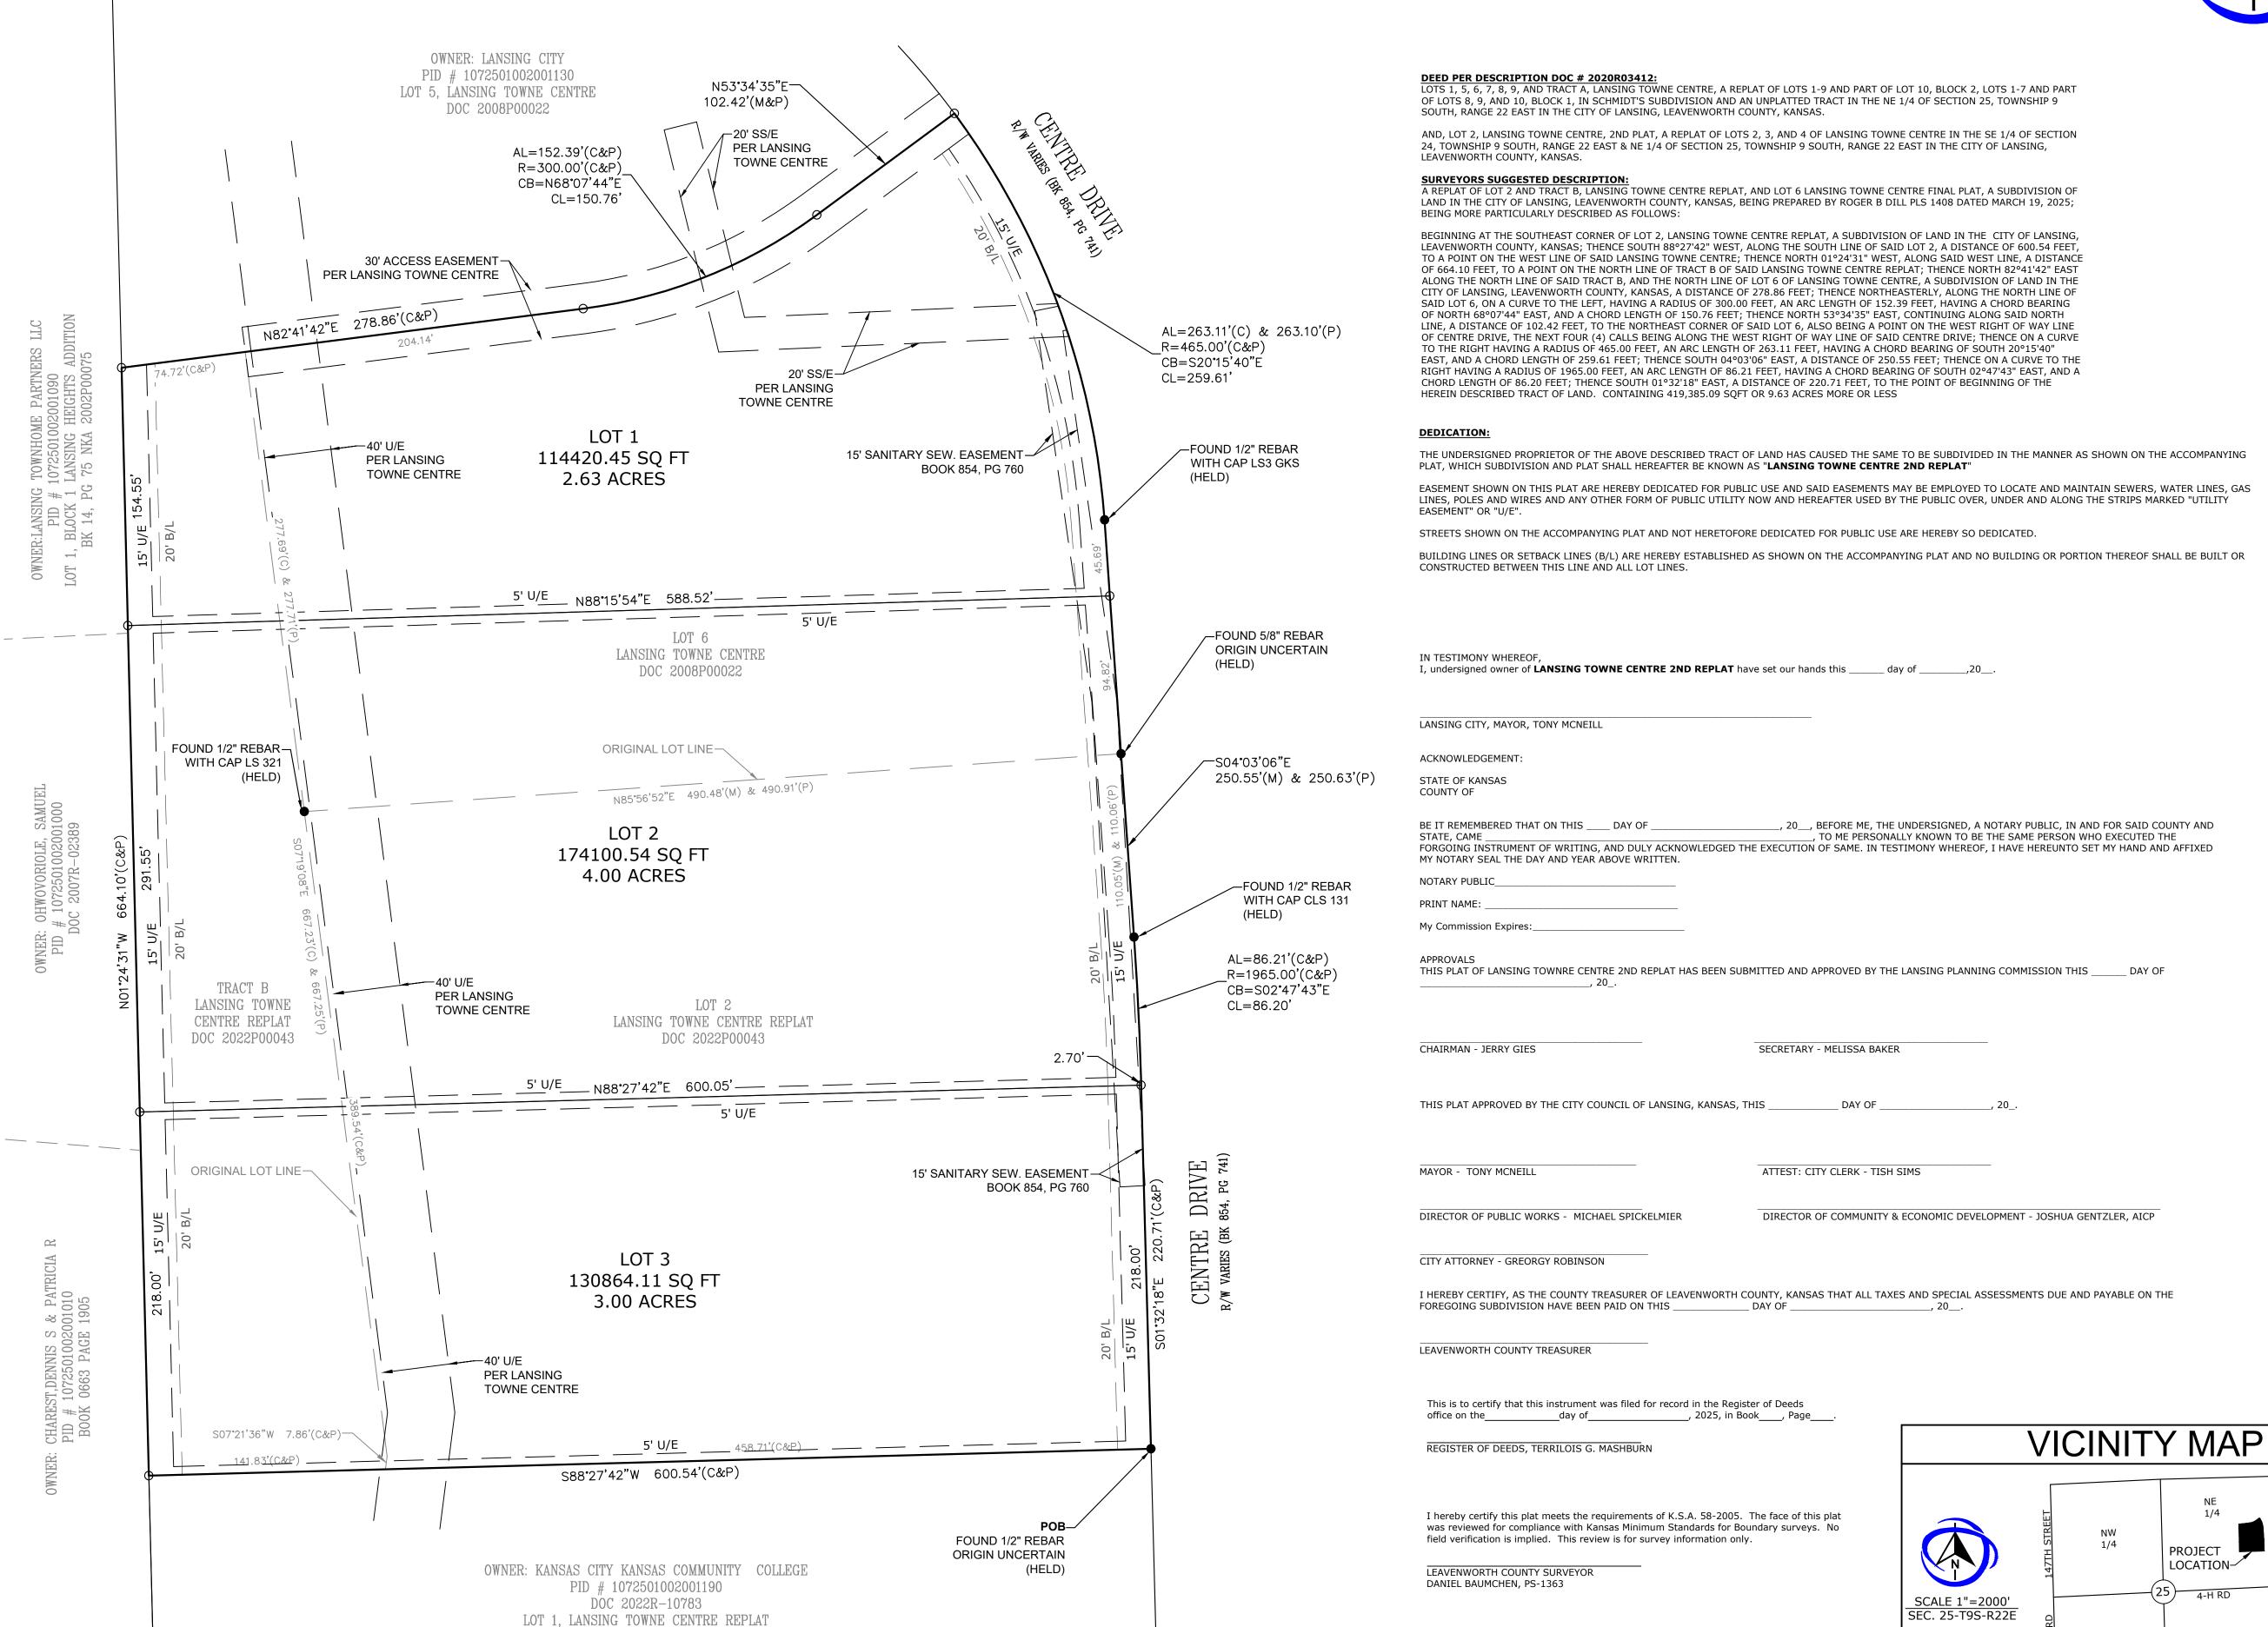

## LANSING TOWNE CENTRE 2ND REPLAT

A REPLAT OF LOT 2 AND TRACT B, LANSING TOWNE CENTRE REPLAT, AND LOT 6, LANSING TOWNE CENTRE A SUBDIVISION OF LAND IN THE CITY OF LANSING, LEAVENWORTH COUNTY, KANSAS

FINAL PLAT

## A REPLAT OF LOT 2 AND TRACT B, LANSING TOWNE CENTRE REPLAT, AND LOT 6 LANSING TOWNE CENTRE FINAL PLAT, A SUBDIVISION OF LAND IN THE CITY OF LANSING, LEAVENWORTH COUNTY, KANSAS, BEING PREPARED BY ROGER B DILL PLS 1408 DATED MARCH 19, 2025; BEGINNING AT THE SOUTHEAST CORNER OF LOT 2, LANSING TOWNE CENTRE REPLAT, A SUBDIVISION OF LAND IN THE CITY OF LANSING, LEAVENWORTH COUNTY, KANSAS; THENCE SOUTH 88°27'42" WEST, ALONG THE SOUTH LINE OF SAID LOT 2, A DISTANCE OF 600.54 FEET, OF 664.10 FEET, TO A POINT ON THE NORTH LINE OF TRACT B OF SAID LANSING TOWNE CENTRE REPLAT; THENCE NORTH 82°41'42" EAST ALONG THE NORTH LINE OF SAID TRACT B, AND THE NORTH LINE OF LOT 6 OF LANSING TOWNE CENTRE, A SUBDIVISION OF LAND IN THE CITY OF LANSING, LEAVENWORTH COUNTY, KANSAS, A DISTANCE OF 278.86 FEET; THENCE NORTHEASTERLY, ALONG THE NORTH LINE OF SAID LOT 6, ON A CURVE TO THE LEFT, HAVING A RADIUS OF 300.00 FEET, AN ARC LENGTH OF 152.39 FEET, HAVING A CHORD BEARING OF NORTH 68°07'44" EAST, AND A CHORD LENGTH OF 150.76 FEET; THENCE NORTH 53°34'35" EAST, CONTINUING ALONG SAID NORTH LINE, A DISTANCE OF 102.42 FEET, TO THE NORTHEAST CORNER OF SAID LOT 6, ALSO BEING A POINT ON THE WEST RIGHT OF WAY LINE OF CENTRE DRIVE, THE NEXT FOUR (4) CALLS BEING ALONG THE WEST RIGHT OF WAY LINE OF SAID CENTRE DRIVE; THENCE ON A CURVE EAST, AND A CHORD LENGTH OF 259.61 FEET; THENCE SOUTH 04°03'06" EAST, A DISTANCE OF 250.55 FEET; THENCE ON A CURVE TO THE RIGHT HAVING A RADIUS OF 1965.00 FEET, AN ARC LENGTH OF 86.21 FEET, HAVING A CHORD BEARING OF SOUTH 02°47'43" EAST, AND A THE UNDERSIGNED PROPRIETOR OF THE ABOVE DESCRIBED TRACT OF LAND HAS CAUSED THE SAME TO BE SUBDIVIDED IN THE MANNER AS SHOWN ON THE ACCOMPANYING EASEMENT SHOWN ON THIS PLAT ARE HEREBY DEDICATED FOR PUBLIC USE AND SAID EASEMENTS MAY BE EMPLOYED TO LOCATE AND MAINTAIN SEWERS, WATER LINES, GAS LINES, POLES AND WIRES AND ANY OTHER FORM OF PUBLIC UTILITY NOW AND HEREAFTER USED BY THE PUBLIC OVER, UNDER AND ALONG THE STRIPS MARKED "UTILITY BUILDING LINES OR SETBACK LINES (B/L) ARE HEREBY ESTABLISHED AS SHOWN ON THE ACCOMPANYING PLAT AND NO BUILDING OR PORTION THEREOF SHALL BE BUILT OR , 20\_\_, BEFORE ME, THE UNDERSIGNED, A NOTARY PUBLIC, IN AND FOR SAID COUNTY AND , TO ME PERSONALLY KNOWN TO BE THE SAME PERSON WHO EXECUTED THE FORGOING INSTRUMENT OF WRITING, AND DULY ACKNOWLEDGED THE EXECUTION OF SAME. IN TESTIMONY WHEREOF, I HAVE HEREUNTO SET MY HAND AND AFFIXED THIS PLAT OF LANSING TOWNRE CENTRE 2ND REPLAT HAS BEEN SUBMITTED AND APPROVED BY THE LANSING PLANNING COMMISSION THIS DAY OF SECRETARY - MELISSA BAKER ATTEST: CITY CLERK - TISH SIMS DIRECTOR OF COMMUNITY & ECONOMIC DEVELOPMENT - JOSHUA GENTZLER, AICP I HEREBY CERTIFY, AS THE COUNTY TREASURER OF LEAVENWORTH COUNTY, KANSAS THAT ALL TAXES AND SPECIAL ASSESSMENTS DUE AND PAYABLE ON THE

PLAT DETAILS 9.63 ACRES GROSS ACREAGE 0.00 ACRES PUBLIC DEDICATION

**GENERAL NOTES** 

. FLOODPLAIN NOTE: ACCORDING TO "FIRM" MAP COMMUNITY PANEL NUMBERS 20103C0232G

. OPEN SPACE REQUIREMENTS OF UDO 3.02 MET VIA EXISTING TRAIL ALONG CENTRE DRIVE ANI

. ALL DISTANCES SHOWN HEREON ARE GROUND DISTANCES IN FEET.

FFECTIVE JULY 16, 2015, THIS PLAT IS LOCATED IN ZONES "X".

-FINAL PLAT OF LANSING TOWNE CENTRE DOC.#2008P00022

1. ERROR IN CLOSURE: 1 PART IN 4356261.667

SOUTH MAIN STREET/ KANSAS HIGHWAY 7.

10. ACCESS POINTS ARE LIMITED TO ONE PER LOT.

NO TITLE WORK WAS PROVIDED ON THIS SURVEY.

-LANSING TOWN CENTRE REPLAT DOC.#2022P00043

. CURRENT ZONING: B-3

-DOC #: 2020R03412

-DOC #: 2020R10150

TOTAL BUILDABLE LOTS MAXIMUM LOT SIZE 4.00 ACRES **AVERAGE LOT SIZE 3.21 ACRES** 

This is to certify on this 19TH day of MARCH, 2025 this field survey was completed on the ground by the drunder my direct supervision and that said survey meets or excellent that said survey meets or excellent that boundary surveys. .04/10/2025