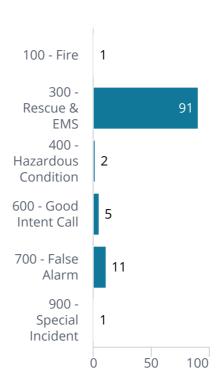

Aid Given/Received

Aid Given

Aid Received 0

EMS/Fire Incident Breakdown

Count of Incidents by Incident T...

Count of Fire Incidents by Type

## Incident Details

| Incident Number | Time in Alarm DateTime | Incident Type Group | Incident Type Code |
|-----------------|------------------------|---------------------|--------------------|
| LC202500473     | 05/01/2025 04:32:40    | 300 - Rescue & EMS  | 321                |
| LC202500474     | 05/01/2025 06:27:35    | 300 - Rescue & EMS  | 311                |
| LC202500475     | 05/01/2025 08:00:46    | 300 - Rescue & EMS  | 322                |
| LC202500476     | 05/01/2025 12:33:29    | 700 - False Alarm   | 745                |
| LC202500477     | 05/01/2025 15:35:28    | 300 - Rescue & EMS  | 311                |
| LC202500478     | 05/01/2025 16:38:51    | 300 - Rescue & EMS  | 322                |
| LC202500479     | 05/02/2025 13:58:04    | 700 - False Alarm   | 745                |
| LC202500480     | 05/02/2025 14:51:52    | 300 - Rescue & EMS  | 311                |
| LC202500481     | 05/03/2025 10:06:17    | 300 - Rescue & EMS  | 311                |
| LC202500482     | 05/03/2025 17:29:34    | 300 - Rescue & EMS  | 311                |
| LC202500483     | 05/04/2025 00:42:22    | 300 - Rescue & EMS  | 311                |
| LC202500484     | 05/04/2025 04:55:46    | 300 - Rescue & EMS  | 311                |
| LC202500485     | 05/04/2025 19:56:37    | 300 - Rescue & EMS  | 311                |
|                 | 05/05/0005 05 40 00    | 000 0 0 5000        | ~4.4               |