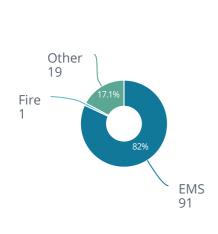

Aid Given/Received

Aid Given

Aid Received 0

EMS/Fire Incident Breakdown

Count of Incidents by Incident T...

Count of Fire Incidents by Type