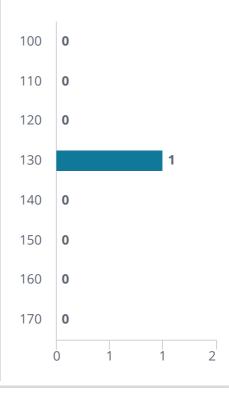

## Fire Index - Incident Type

This measure comes from the ESO Fire Index. See national performance at: https://www.eso.com/resources/fire-index/

Count of Total Incidents & Exposures

Count of Incidents

Additional Exposures 0

## 2024 Fire Index - Incident Types Jun 6, 2025 12:57:06 PM Fire Incidents