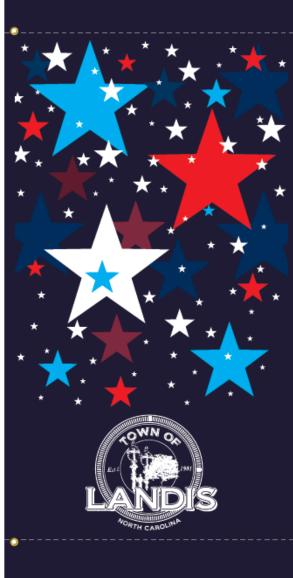

Holiday Decor and Seasonal Banners 355 Park Avenue Youngsville, NC 27596 PH: 800.332.6798 FX: 919.954.0203 moscadesign.com

# DIGITAL MARINE ACRYLIC

| MOCK UP# 17134.25kb | PAGE: 3 of 5 |
|---------------------|--------------|
| JOB NAME: Landis    |              |
| DATE: 16 JAN 25     |              |
| <b>REVISION 1</b>   |              |

## BANNER INFO

FABRIC: Sunbrella Capt navy SIZE: 30"x 60" HEMS: 4" SIDES: 2 TRUE SETS? n/a DIGITAL INKS CMYK

ARTWORK INFO

RTP#16301 & custom 16830

PLACEMENT: Centered

TYPEFONTS USED: Abril

All designs displayed © 2025. Reproduction without expressed written permission is prohibited. We reserve the right to improve ink/fabric colors. Illustrations are provided as reasonable representations.

ARTWORK APPROVED? YES NO

**CUSTOMER: PLEASE SIGN & RETURN** 