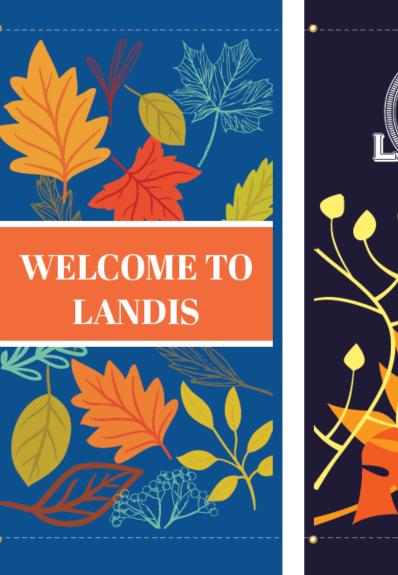

# **DIGITAL MARINE ACRYLIC**

| MOCK UP# 17134.25kb | PAGE: 1 of 5 |
|---------------------|--------------|
| JOB NAME: Landis    |              |
| DATE: 16 JAN 25     |              |
| <b>REVISION 1</b>   |              |

### **BANNER INFO**

FABRIC: Sunbrella Pacific blue SIZE: 30"x 60" HEMS: 4" SIDES: 2 TRUE SETS? n/a DIGITAL INKS CMYK

### **ARTWORK INFO**

RTP#12323

PLACEMENT: Centered

TYPEFONTS USED: Abril

All designs displayed © 2025. Reproduction without expressed written permission is prohibited. We reserve the right to improve ink/fabric colors. Illustrations are provided as reasonable representations.