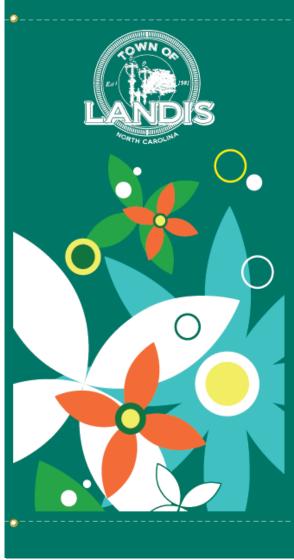

# **DIGITAL MARINE ACRYLIC**

| MOCK UP# 17134.25kb | PAGE: 1 of 5 |
|---------------------|--------------|
| JOB NAME: Landis    |              |
| DATE: 16 JAN 25     |              |
| <b>REVISION 1</b>   |              |

### **BANNER INFO**

FABRIC: Sunbrella Pacific blue SIZE: 30"x 60" HEMS: 4" SIDES: 2 TRUE SETS? n/a DIGITAL INKS CMYK

### **ARTWORK INFO**

RTP#12323

PLACEMENT: Centered

TYPEFONTS USED: Abril

All designs displayed © 2025. Reproduction without expressed written permission is prohibited. We reserve the right to improve ink/fabric colors. Illustrations are provided as reasonable representations.

ARTWORK APPROVED? YES NO

**CUSTOMER: PLEASE SIGN & RETURN** 