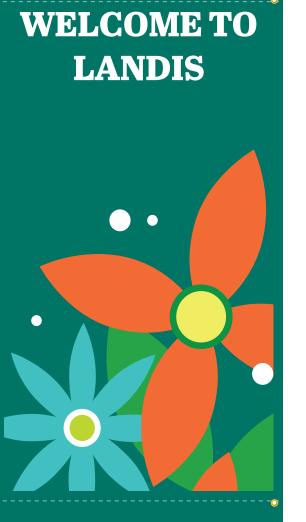

|

### **BANNER INFO**

FABRIC: Sunbrella Pacific blue SIZE: 30"x 60" HEMS: 4" SIDES: 2 TRUE SETS? n/a DIGITAL INKS CMYK

### **ARTWORK INFO**

RTP#12323

PLACEMENT: Centered

TYPEFONTS USED: Abril

All designs displayed © 2025. Reproduction without expressed written permission is prohibited. We reserve the right to improve ink/fabric colors. Illustrations are provided as reasonable representations.

ARTWORK APPROVED? YES NO

**CUSTOMER: PLEASE SIGN & RETURN** 





### TAKE NOTHING FOR GRANTED. PLEASE CHECK PROOF CAREFULLY.

Illustrations are a reasonable representation of ink colors on banner fabrics. All monitors display differently, therefore a free color match sample is available on request. We are not responsible for any errors after approval.



CUSTOMER: PLEASE SIGN & RETURN





### TAKE NOTHING FOR GRANTED. PLEASE CHECK PROOF CAREFULLY.

Illustrations are a reasonable representation of ink colors on banner fabrics. All monitors display differently, therefore a free color match sample is available on request. We are not responsible for any errors after approval.



Holiday Decor and Seasonal Banners 355 Park Avenue Youngsville, NC 27596 PH: 800.332.6798 FX: 919.954.0203 moscadesign.com

# DIGITAL MARINE ACRYLIC

| MOCK UP# 17134.25kb | PAGE: 3 of 5 |
|---------------------|--------------|
| JOB NAME: Landis    |              |
| DATE: 16 JAN 25     |              |
| <b>REVISION 1</b>   |              |

## BANNER INFO

FABRIC: Sunbrella Capt navy SIZE: 30"x 60" HEMS: 4" SIDES: 2 TRUE SETS? n/a DIGITAL INKS CMYK

ARTWORK INFO

RTP#16301 & custom 16830

PLACEME