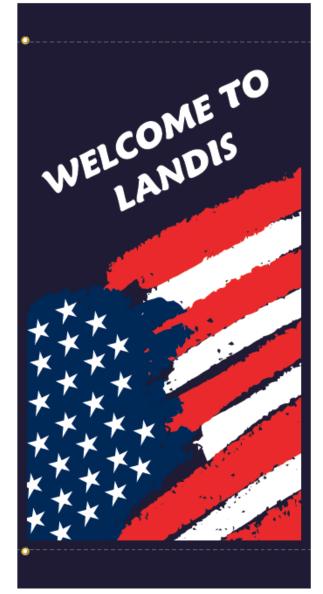

Holiday Decor and Seasonal Banners 355 Park Avenue Youngsville, NC 27596 PH: 800.332.6798 FX: 919.954.0203 moscadesign.com

# DIGITAL MARINE ACRYLIC

| MOCK UP# 17134.25kb | PAGE: 3 of 5 |
|---------------------|--------------|
| JOB NAME: Landis    |              |
| DATE: 16 JAN 25     |              |
| <b>REVISION 1</b>   |              |

## BANNER INFO

FABRIC: Sunbrella Capt navy SIZE: 30"x 60" HEMS: 4" SIDES: 2 TRUE SETS? n/a DIGITAL INKS CMYK

ARTWORK INFO

RTP#16301 & custom 16830

PLACEMENT: Centered

TYPEFONTS USED: Abril

All designs displayed © 2025. Reproduction without expressed written permission is prohibited. We reserve the right to improve ink/fabric colors. Illustrations are provided as reasonable representations.

ARTWORK APPROVED? YES NO

**CUSTOMER: PLEASE SIGN & RETURN** 