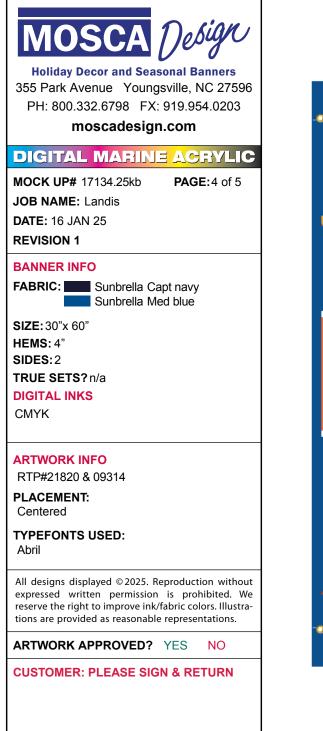

# DIGITAL MARINE ACRYLIC

| MOCK UP# 17134.25kb | PAGE: 3 of 5 |
|---------------------|--------------|
| JOB NAME: Landis    |              |
| DATE: 16 JAN 25     |              |
| <b>REVISION 1</b>   |              |

## BANNER INFO

FABRIC: Sunbrella Capt navy SIZE: 30"x 60" HEMS: 4" SIDES: 2 TRUE SETS? n/a DIGITAL INKS CMYK

ARTWORK INFO

RTP#16301 & custom 16830

PLACEMENT: Centered

TYPEFONTS USED: Abril

All designs displayed © 2025. Reproduction without expressed written permission is prohibited. We reserve the right to improve ink/fabric colors. Illustrations are provided as reasonable representations.

ARTWORK APPROVED? YES NO

**CUSTOMER: PLEASE SIGN & RETURN** 