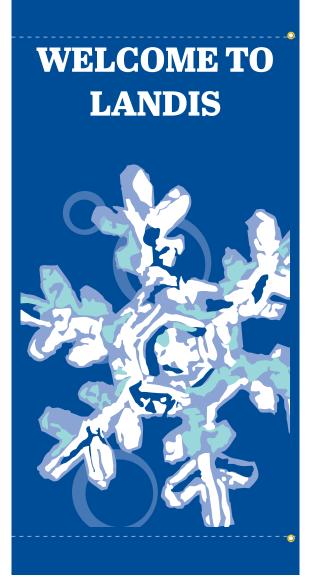

# **DIGITAL MARINE ACRYLIC**

| MOCK UP# 17134.25kb | PAGE: 1 of 5 |
|---------------------|--------------|
| JOB NAME: Landis    |              |
| DATE: 16 JAN 25     |              |
| <b>REVISION 1</b>   |              |

### **BANNER INFO**

FABRIC: Sunbrella Pacific blue SIZE: 30"x 60" HEMS: 4" SIDES: 2 TRUE SETS? n/a DIGITAL INKS CMYK

### **ARTWORK INFO**

RTP#12323

PLACEMENT: Centered

TYPEFONTS USED: Abril

All designs displayed © 2025. Reproduction without expressed written permission is prohibited. We reserve the right to improve ink/fabric colors. Illustrations are provided as reasonable representations.