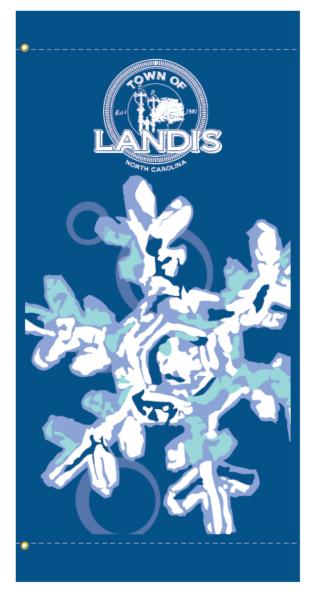

# DIGITAL MARINE ACRYLIC

| MOCK UP# 17134.25kb | PAGE: 3 of 5 |
|---------------------|--------------|
| JOB NAME: Landis    |              |
| DATE: 16 JAN 25     |              |
| <b>REVISION 1</b>   |              |

## BANNER INFO

FABRIC: Sunbrella Capt navy SIZE: 30"x 60" HEMS: 4" SIDES: 2 TRUE SETS? n/a DIGITAL INKS CMYK

ARTWORK INFO

RTP#16301 & custom 16830

PLACEMENT: Centered

TYPEFONTS USED: Abril

All designs displayed © 2025. Reproduction without expressed written permission is prohibited. We reserve the right to improve ink/fabric colors. Illustrations are provided as reasonable representations.