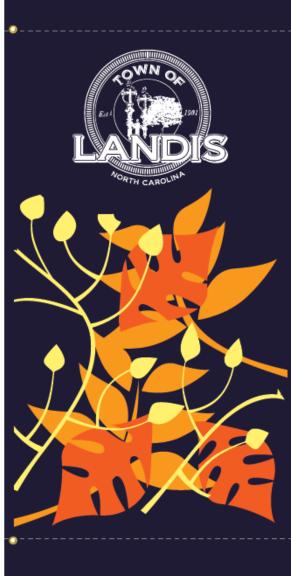

# DIGITAL MARINE ACRYLIC

| MOCK UP# 17134.25kb | PAGE: 3 of 5 |
|---------------------|--------------|
| JOB NAME: Landis    |              |
| DATE: 16 JAN 25     |              |
| <b>REVISION 1</b>   |              |

## BANNER INFO

FABRIC: Sunbrella Capt navy SIZE: 30"x 60" HEMS: 4" SIDES: 2 TRUE SETS? n/a DIGITAL INKS CMYK

ARTWORK INFO

RTP#16301 & custom 16830

PLACEMENT: Centered

TYPEFONTS USED: Abril

All designs displayed © 2025. Reproduction without expressed written permission is prohibited. We reserve the right to improve ink/fabric colors. Illustrations are provided as reasonable representations.